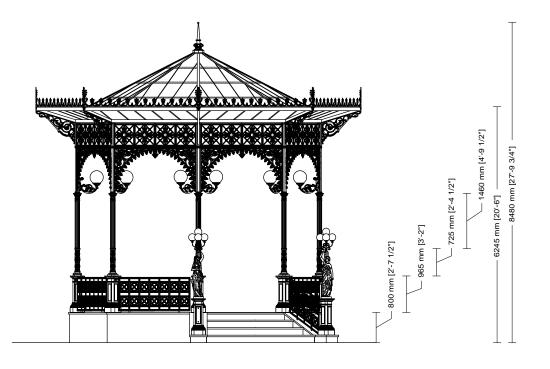

Gazebo plan

Roof type and column height

| Usable area        |
|--------------------|
| 29.8m² [321 sq ft] |
| Covered area       |
| 56m² [603 sq ft]   |
| Modules            |
| 8                  |

LARGE GAZEBOS ARTICLE: 3364.000 ELEVATION SCALE 1:100 Decorated large gazebo Octagonal plan Large gazebo with arches and hipped roof

Gazebo plan

Roof type and column height

Neri North America Inc. • 1547 NW 79th Avenue • Miami, FL 33126 • USA • T +1 786 315 4367 • F +1 786 257 1336 — Made in Italy © 2017 Neri S.p.A. All Rights Reserved. The information in this document is subject to change without notice. Company shall reserve the right at any time and from time to time to modify the specifications or features or to discontinue the sale of any products.