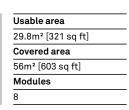

Gazebo plan

Roof type and column height

| Usable area        |
|--------------------|
| 29.8m² [321 sq ft] |
| Covered area       |
| 56m² [603 sq ft]   |
| Modules            |
| 8                  |

LARGE GAZEBOS ARTICLE: 3364.000 ELEVATION SCALE 1:100 Decorated large gazebo Octagonal plan Large gazebo with arches and hipped roof