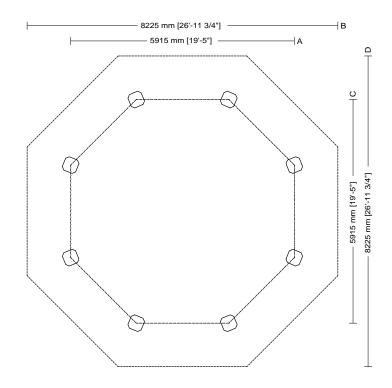

# Warranty

Standard

Octagonal plan

3364

Gazebo plan

Large gazebo with arches and hipped roof

LARGE GAZEBOS ARTICLE: 3364.000 PLAN SCALE 1:100 Decorated large gazebo Octagonal plan Large gazebo with arches and hipped roof

Gazebo plan

Roof type and column height

| Usable area        |
|--------------------|
| 29.8m² [321 sq ft] |
| Covered area       |
| 56m² [603 sq ft]   |
| Modules            |
| 8                  |

LARGE GAZEBOS ARTICLE: 3364.000 ELEVATION SCALE 1:100 Decorated large gazebo Octagonal plan Large gazebo with arches and hipped roof