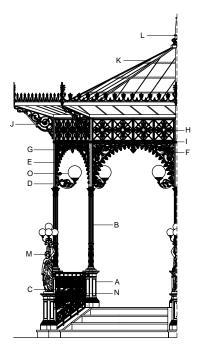

#### Components

The columns (B) are made of cast iron and the stem is decorated with a floral bas-relief and twelve grooves, topped by a Corinthian capital.

The tubes (diameter: 76mm [3"]) are made of hot-dip galvanised steel with a supporting function, as they are inside the columns. Each tube comprises a flange with four holes for fastening to the ground using anchor bolts.

The parapets (C) are made of cast iron, each one decorated with fourteen squares of lilies, fixed to the bases (A).

The octagonal columns (D) are made of cast iron (key: 110mm [4 1/4"]) designed for the fixing of all decorative features forming the arch.

The arches (E) are each composed of: two cast iron semi-circular arches (F), decorated with lilies; a central cast iron bolt (G) for connecting the semicircular arches; two cast iron panels (H), each composed of two squares divided into sixteen parts, decorated with four symmetrically placed leaves; a hot-dip galvanised steel beam (I) fixed to the columns (D) supporting the panels (H).

The brackets (J) are made of cast iron, each decorated with a fruit and leaves, fixed to the octagonal columns (D) with which they form a 73° angle.

The pitched roof (K) is made from hot-dip galvanised steel beams that support a semi-transparent polycarbonate cover. The beams are interconnected by an octagonal steel ring placed at the top of the cover and by a series of steel rods, decorated at their connecting points by leaf-shaped cast iron features.

The cantilever roof is supported by steel beams and inclined brackets (J) and decorated with cast iron lilies and palms.

The gutter is made of a copper sheet with outriggers.

The octagonal top (L), decorated with circles and grooves, is made of cast iron and placed on top of the cover.

The two bronze statues (M), to be placed at the foot of the staircase, are mounted on cast iron bases and depict female figures with an amphora, each supporting four globes (diameter:  $200 \text{mm} [7\ 3/4"]$ ).

Two sloping parapets (N) are made of cast iron and decorated with lilies, fixed to the bases and positioned to the sides of the staircase.

The light points (0) are made of cast iron brackets to be fixed to the columns (D), decorated with globe lights (diameter: 350mm [13 3/4"]) in opal white PMMA with bulb holder.

The central four-lamp chandelier comprises four brackets, as described above,

suspended in the centre of the cover by a G3/4 tube.