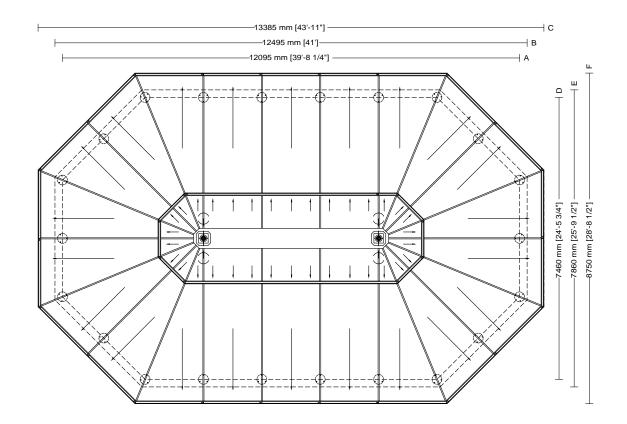

# Octagonal plan

Gazebo plan

Usable area
80.6m² [867 sq ft]
Covered area
105m² [1.130 sq ft]
Modules
22

# Drawing key

- A Column axis
- **B** Foundation base
- C Roofing
- D Column axis
- E Foundation base
- F Roofing

SMALL GAZEBOS
ARTICLE: 3083.004.300
ELEVATION
SCALE 1:100

Decorated small gazebo Octagonal plan Double roof with skylight Gazebo with arches