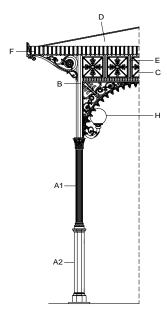

# Components

The columns (A1 and A2) are made of cast iron castings. The lower column (A2) is octagonal with a base plinth and is inserted in the upper column (A1), which is decorated with twenty grooves, topped with a Corinthian capital. Each column has a flange (diameter: 284mm [11 1/4"]) with three holes (diameter: 20mm [3/4"]) for fixing to the ground with anchor bolts.

The octagonal columns (B) are made of cast iron (key: 75mm [3"]) with an corner bracket.

The cast iron frieze (C) is made of a single cast and comprises an arch at the bottom decorated with leaves and lilies and, above, five squares internally decorated with four symmetrically placed leaves.

The cover (D) is made from hot-dip galvanised steel beams that support a copper-coloured fibreglass cover and an internal false ceiling made from wooden matchboarding (with an overhead 12mm [2/4"]-thick layer of expanded polyethylene) which continues to the outside of the gazebo throughout the protrusion of the cantilever roof.

The cantilever roof is supported by cast iron beams and brackets (E). The brackets are interposed between the squares of the panels (four brackets per panel).

The gutter is made of an appropriately-shaped hot-dip galvanised steel sheet, with copper outriggers, visibly covered by a decorated aluminium fascia (F).

The light points (H) are made of cast aluminium brackets to be fixed to the columns (B), decorated with a globe light (diameter: 200mm [7 3/4"]) in opal white PMMA with bulb holder.

The central part of the gazebo has two steel pillars, with square base with bevelled corners, surmounted by a grooved column with Corinthian capitals to which two brackets decorated with globe lights (diameter: 350mm [13 3/4"]) are applied in opal white PMMA with a bulb holder.