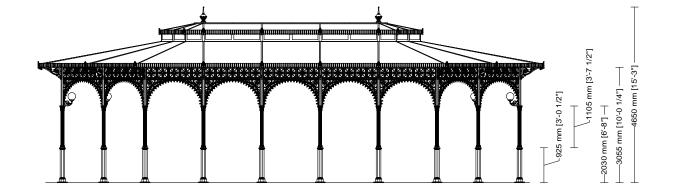

# Drawing key

- A Column axis
- **B** Foundation base
- C Roofing
- D Column axis
- E Foundation base
- F Roofing

SMALL GAZEBOS
ARTICLE: 3083.004.300
ELEVATION
SCALE 1:100

Decorated small gazebo Octagonal plan Double roof with skylight Gazebo with arches

# Components

The columns (A1 and A2) are made of cast iron castings. The lower column (A2) is octagonal with a base plinth and is inserted in the upper column (A1), which is decorated with twenty grooves, topped with a Corinthian capital. Each column has a flange (diameter: 284mm [11 1/4"]) with three holes (diameter: 20mm [3/4"]) for fixing to the ground with anchor bolts.

The octagonal columns (B) are made of cast iron (key: 75mm [3"]) with an corner bracket.

The cast iron frieze (C) is made of a single cast and comprises an arch at the bottom decorated with leaves and lilies and, above, five squares internally decorated with four symmetrically placed leaves.

The cover (D) is made from hot-dip galvanised steel beams that support a copper-coloured fibreglass cover and an internal false ceiling made from wooden matchboarding (with an overhead 12mm [2/4"]-thick layer of expanded polyethylene) which continues to the outside of the gazebo throughout the protrusion of the cantilever roof.

The cantilever roof is supported by cast iron beams and brackets (E). The brackets are interposed between the squares of the panels (four brackets per panel).

The gutter is made of an appropriately-shaped hot-dip galvanised steel sheet, with copper outriggers, visibly covered by a decorated aluminium fascia (F).

The skylight is made from hot-dip galvanised steel beams that support a copper-plated fibreglass cover and an internal false ceiling (insulated with a 12mm [2/4"]-thick layer of expanded polyethylene and 30mm [1 1/4"]-thick expanded polystyrene panel) in wooden matchboarding. The skylight, like the cantilever roof, is equipped with a gutter with the same features.

The windows (alternately fixed, with a lift-up opening) are made from a hot-dip galvanised steel frame, complete with glass.

The two tops (G) are made of cast aluminium with a pointed tip, decorated at the bottom with leaves and placed on top of the cover.

The light points (H) are made of cast aluminium brackets to be fixed to the columns (B), decorated with a globe light (diameter: 200mm [7 3/4"]) in opal white PMMA with bulb holder.

The central part of the gazebo has two steel pillars, with square base with bevelled corners, surmounted by a grooved column with Corinthian capitals to which two brackets decorated with globe lights (diameter: 350mm [13 3/4"]) are applied in opal white PMMA with a bulb holder.