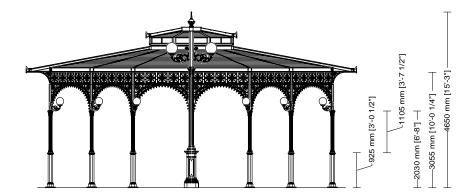

# Drawing key

- A Column axis
- **B** Foundation base
- C Roofing
- D Column axis
- E Foundation base
- F Roofing

SMALL GAZEBOS
ARTICLE: 3083.004.300
ELEVATION
SCALE 1:100

Decorated small gazebo Octagonal plan Double roof with skylight Gazebo with arches

# Components

The columns (A1 and A2) are made of cast iron castings. The lower column (A2) is octagonal with a base plinth and is inserted in the upper column (A1), which is decorated with twenty grooves, topped with a Corinthian capital. Each column has a flange (diameter: 284mm [11 1/4"]) with three holes (diameter: 20mm [3/4"]) for fixing to the ground with anchor bolts.

The octagonal columns (B) are made of cast iron (key: 75mm [3"]) with an corner bracket.

The cast iron frieze (C) is made of a single cast and comprises an arch at the bottom decorated with leaves and lilies and, above, five squares internally decorated with four symmetrically placed leaves.

The cover (D) is made from hot-dip galvanised steel beams that support a copper-coloured fibreglass cover and an internal false ceiling made from wooden matchboarding (with an overhead 12mm [2/4"]-thick layer of expanded polyethylene) which continues to the outside of the gazebo throughout the protrusion of the cantilever roof.

The cantilever roof is supported by cast iron beams and brackets (E). The brackets are interposed between the squares of the panels (four brackets per panel).

The gutter is made of an appropriately-shaped hot-dip galvanised steel sheet, with copper outriggers, visibly covered by a decorated aluminium fascia (F).

The skylight is made from hot-dip galvanised steel beams that support a copper-plated fibreglass cover and an internal false ceiling (insulated with a 12mm [2/4"]-thick layer of expanded polyethylene and 30mm [1 1/4"]-thick expanded polystyrene panel) in wooden matchboarding. The skylight, like the cantilever roof, is equipped with a gutter with the same features.

The windows (alternately fixed, with a lift-up opening) are made from a hot-dip galvanised steel frame, complete with glass.

The two tops (G) are made of cast aluminium with a pointed tip, decorated at the bottom with leaves and placed on top of the cover.

The light points (H) are made of cast aluminium brackets to be fixed to the columns (B), decorated with a globe light (diameter: 200mm [7 3/4"]) in opal white PMMA with bulb holder.

The central part of the gazebo has two steel pillars, with square base with bevelled corners, surmounted by a grooved column with Corinthian capitals to which two brackets decorated with globe lights (diameter: 350mm [13 3/4"]) are applied in opal white PMMA with a bulb holder.