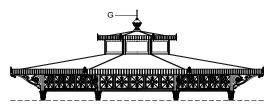

The windows (alternately fixed, with a lift-up opening) are made from a hot-dip galvanised steel frame, complete with glass.

The two tops (G) are made of cast aluminium with a pointed tip, decorated at the bottom with leaves and placed on top of the cover.

The light points (H) are made of cast aluminium brackets to be fixed to the columns (B), decorated with a globe light (diameter: 200mm [7 3/4"]) in opal white PMMA with bulb holder.

The central part of the gazebo has two steel pillars, with square base with bevelled corners, surmounted by a grooved column with Corinthian capitals to which two brackets decorated with globe lights (diameter: 350mm [13 3/4"]) are applied in opal white PMMA with a bulb holder.