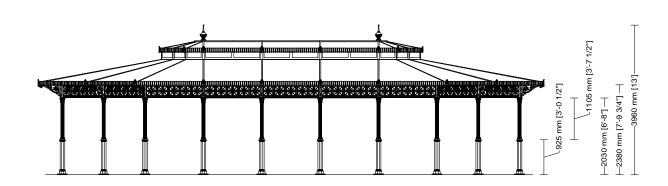

SMALL GAZEBOS ARTICLE: 3083.004.100 ELEVATION SCALE 1:100 Decorated small gazebo Octagonal plan Double roof with skylight Gazebo without arches

Gazebo plan Roof type

Column height

Neri North America Inc. • 1547 NW 79th Avenue • Miami, FL 33126 • USA • T +1 786 315 4367 • F +1 786 257 1336 — Made in Italy @ 2017 Neri S.p.A. All Rights Reserved. The information in this document is subject to change without notice. Company shall reserve the right at any time and from time to time to modify the specifications or features or to discontinue the sale of any products.