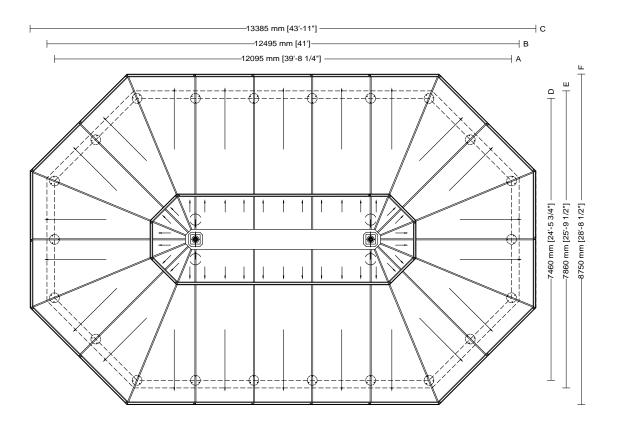

# NERI NORTH AMERICA

SMALL GAZEBOS ARTICLE: 3083.004.100 PLAN SCALE 1:100 Decorated small gazebo Octagonal plan Double roof with skylight Gazebo without arches

Gazebo plan

10

Roof type

Column height

| Usable area         |
|---------------------|
| 80.6m² [867 sq ft]  |
| Covered area        |
| 105m² [1.130 sq ft] |
| Modules             |
| 22                  |

## Drawing key

A Column axis B Foundation base C Roofing D Column axis E Foundation base F Roofing

Neri North America Inc. • 1547 NW 79th Avenue • Miami, FL 33126 • USA • T +1 786 315 4367 • F +1 786 257 1336 — Made in Italy @ 2017 Neri S.p.A. All Rights Reserved. The information in this document is subject to change without notice. Company shall reserve the right at any time and from time to time to modify the specifications or features or to discontinue the sale of any products.

Standard

Installation

Decorated small gazebo Octagonal plan Double roof with skylight Gazebo without arches

Column height

Usable area 80.6m<sup>2</sup> [867 sq ft] Covered area 105m<sup>2</sup> [1.130 sq ft] Modules 22