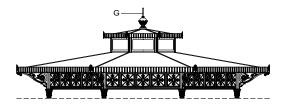

The windows (alternately fixed, with a lift-up opening) are made from a hot-dip galvanised steel frame, complete with glass.

The two tops (G) are made of cast aluminium with a pointed tip, decorated at the bottom with leaves and placed on top of the cover.

SMALL GAZEBOS ARTICLE: 3083.004.100 ELEVATION SCALE 1:100 Decorated small gazebo Octagonal plan Double roof with skylight Gazebo without arches

Gazebo plan Roof type

Column height

Neri North America Inc. • 1547 NW 79th Avenue • Miami, FL 33126 • USA • T +1 786 315 4367 • F +1 786 257 1336 — Made in Italy @ 2017 Neri S.p.A. All Rights Reserved. The information in this document is subject to change without notice. Company shall reserve the right at any time and from time to time to modify the specifications or features or to discontinue the sale of any products.