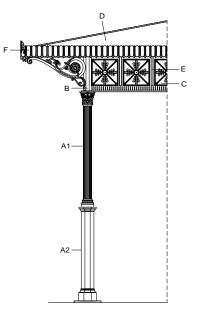

#### Components

The columns (A1 and A2) are made of cast iron castings. The lower column (A2) is octagonal with a base plinth and is inserted in the upper column (A1), which is decorated with twenty grooves, topped with a Corinthian capital. Each column has a flange (diameter: 284mm [11 1/4"]) with three holes (diameter: 20mm [3/4"]) for fixing to the ground with anchor bolts.

The octagonal columns (B) are made of cast iron (key: 75mm [3"]) with an corner bracket.

The cast iron frieze (C) is made of a single cast with five squares internally decorated with four symmetrically placed leaves.

The cover (D) is made from hot-dip galvanised steel beams that support a copper-coloured fibreglass cover and an internal false ceiling made from wooden matchboarding (with an overhead 12mm [2/4"]-thick layer of expanded polyethylene) which continues to the outside of the gazebo throughout the protrusion of the cantilever roof.

The cantilever roof is supported by cast iron beams and brackets (E). The brackets are interposed between the squares of the panels (four brackets per panel).

The gutter is made of an appropriately-shaped hot-dip galvanised steel sheet, with copper outriggers, visibly covered by a decorated aluminium fascia (F).

SMALL GAZEBOS ARTICLE: 3083.004.100 SECTION SCALE 1:100 Decorated small gazebo Octagonal plan Double roof with skylight Gazebo without arches

100

Gazebo plan Roof type

Column height