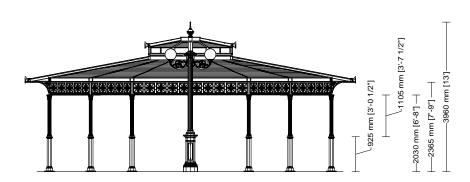

SMALL GAZEBOS ARTICLE: 3083.004.100 SECTION SCALE 1:100 Decorated small gazebo Octagonal plan Double roof with skylight Gazebo without arches

100

Gazebo plan Roof type

Column height