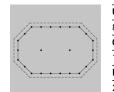

Standard

Installation

Decorated small gazebo Octagonal plan Double roof with skylight Gazebo without arches

Column height

Usable area 80.6m<sup>2</sup> [867 sq ft] Covered area 105m<sup>2</sup> [1.130 sq ft] Modules 22

# NERI NORTH AMERICA

SMALL GAZEBOS ARTICLE: 3083.004.100 PLAN SCALE 1:100 Decorated small gazebo Octagonal plan Double roof with skylight Gazebo without arches

Gazebo plan

10

Roof type

Column height

| Usable area         |
|---------------------|
| 80.6m² [867 sq ft]  |
| Covered area        |
| 105m² [1.130 sq ft] |
| Modules             |
| 22                  |

## Drawing key

A Column axis B Foundation base C Roofing D Column axis E Foundation base F Roofing

Neri North America Inc. • 1547 NW 79th Avenue • Miami, FL 33126 • USA • T +1 786 315 4367 • F +1 786 257 1336 — Made in Italy @ 2017 Neri S.p.A. All Rights Reserved. The information in this document is subject to change without notice. Company shall reserve the right at any time and from time to time to modify the specifications or features or to discontinue the sale of any products.