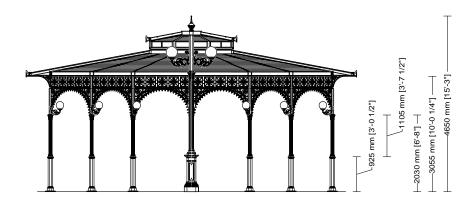

3082

004

300

Gazebo plan Roof type

Column height

SMALL GAZEBOS
ARTICLE: 3082.004.300
SECTION
SCALE 1:100

Decorated small gazebo Octagonal plan Double roof with skylight Gazebo with arches

3082