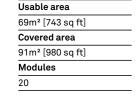

## Octagonal plan

Gazebo plan

| Usable area      |   |
|------------------|---|
| 69m² [743 sq ft] | ] |
| Covered area     |   |
| 91m² [980 sq ft] | ] |
| Modules          |   |
| 20               |   |