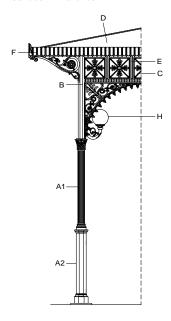

### Components

The columns (A1 and A2) are made of cast iron castings. The lower column (A2) is octagonal with a base plinth and is inserted in the upper column (A1), which is decorated with twenty grooves, topped with a Corinthian capital. Each column has a flange (diameter: 284mm [11 1/4"]) with three holes (diameter: 20mm [3/4"]) for fixing to the ground with anchor bolts.

The octagonal columns (B) are made of cast iron (key: 75mm [3"]) with an corner bracket.

The cast iron frieze (C) is made of a single cast and comprises an arch at the bottom decorated with leaves and lilies and, above, five squares internally decorated with four symmetrically placed leaves.

The cover (D) is made from hot-dip galvanised steel beams that support a copper-coloured fibreglass cover and an internal false ceiling made from wooden matchboarding (with an overhead 12mm [2/4"]-thick layer of expanded polyethylene) which continues to the outside of the gazebo throughout the protrusion of the cantilever roof.

The cantilever roof is supported by cast iron beams and brackets (E). The brackets are interposed between the squares of the panels (four brackets per panel).

The gutter is made of an appropriately-shaped hot-dip galvanised steel sheet, with copper outriggers, visibly covered by a decorated aluminium fascia (F).

The light points (H) are made of cast aluminium brackets to be fixed to the columns (B), decorated with a globe light (diameter: 200mm [7 3/4"]) in opal white PMMA with bulb holder.

The central part of the gazebo has two steel pillars, with square base with bevelled corners, surmounted by a grooved column with Corinthian capitals to which two brackets decorated with globe lights (diameter: 350mm [13 3/4"]) are applied in opal white PMMA with a bulb holder.