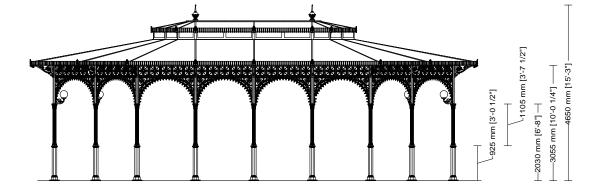

# Drawing key

- A Column axis
- **B** Foundation base
- C Roofing
- D Column axis
- E Foundation base
- F Roofing

SMALL GAZEBOS
ARTICLE: 3082.004.300
ELEVATION
SCALE 1:100

Decorated small gazebo Octagonal plan Double roof with skylight Gazebo with arches