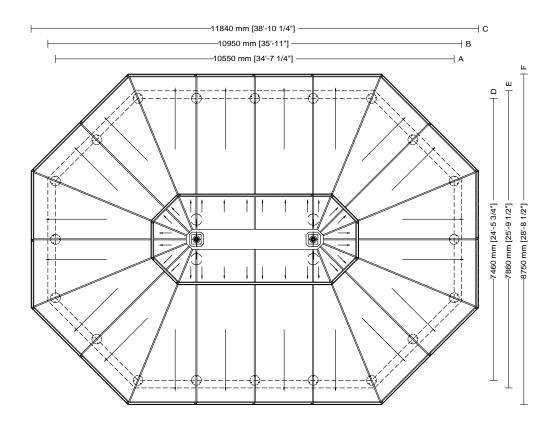

## Octagonal plan

Gazebo plan

| Usable area      |   |
|------------------|---|
| 69m² [743 sq ft] | ] |
| Covered area     |   |
| 91m² [980 sq ft] | ] |
| Modules          |   |
| 20               |   |

#### Gazebo with arches

SMALL GAZEBOS ARTICLE: 3082.004.300

PLAN SCALE 1:100 Decorated small gazebo Octagonal plan Double roof with skylight Gazebo with arches

3082

004

300

Gazebo plan

Roof type

# Drawing key

- A Column axis
- **B** Foundation base
- C Roofing
- D Column axis
- E Foundation base
- F Roofing

SMALL GAZEBOS
ARTICLE: 3082.004.300
ELEVATION
SCALE 1:100

Decorated small gazebo Octagonal plan Double roof with skylight Gazebo with arches