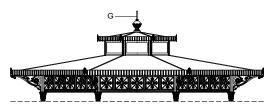

The windows (alternately fixed, with a lift-up opening) are made from a hot-dip galvanised steel frame, complete with glass.

The two tops (G) are made of cast aluminium with a pointed tip, decorated at the bottom with leaves and placed on top of the cover.