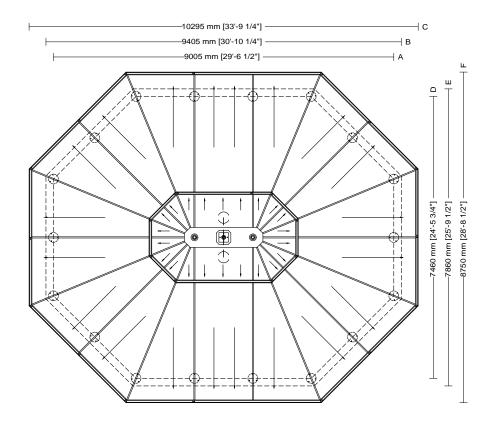

# Drawing key

- A Column axis
- **B** Foundation base
- C Roofing
- **D** Column axis
- E Foundation base
- F Roofing

SMALL GAZEBOS
ARTICLE: 3081.004.300
ELEVATION
SCALE 1:100

Decorated small gazebo Octagonal plan Double roof with skylight Gazebo with arches

# Octagonal plan

Gazebo plan

| Usable area        |  |
|--------------------|--|
| 58m² [624 sq ft]   |  |
| Covered area       |  |
| 77.5m² [834 sq ft] |  |
| Modules            |  |
| 18                 |  |