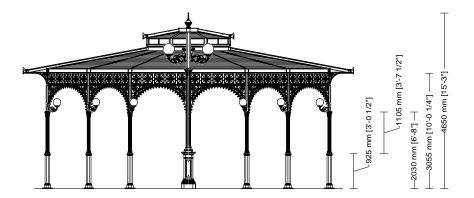

# Drawing key

- A Column axis
- **B** Foundation base
- C Roofing
- **D** Column axis
- E Foundation base
- F Roofing

SMALL GAZEBOS
ARTICLE: 3081.004.300
ELEVATION
SCALE 1:100

Decorated small gazebo Octagonal plan Double roof with skylight Gazebo with arches

3081

004

300

Gazebo plan Roof type

Column height

SMALL GAZEBOS
ARTICLE: 3081.004.300
SECTION
SCALE 1:100

Decorated small gazebo Octagonal plan Double roof with skylight Gazebo with arches

3081