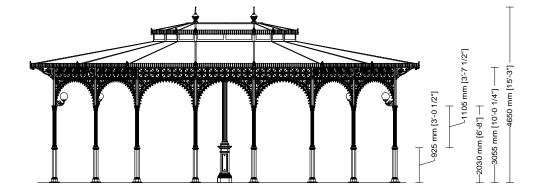

# Drawing key

- A Column axis
- **B** Foundation base
- C Roofing
- **D** Column axis
- E Foundation base
- F Roofing

SMALL GAZEBOS
ARTICLE: 3081.004.300
ELEVATION
SCALE 1:100

Decorated small gazebo Octagonal plan Double roof with skylight Gazebo with arches

3081

004

300

Gazebo plan Roof type

Column height

SMALL GAZEBOS
ARTICLE: 3081.004.300
SECTION
SCALE 1:100

Decorated small gazebo Octagonal plan Double roof with skylight Gazebo with arches

3081