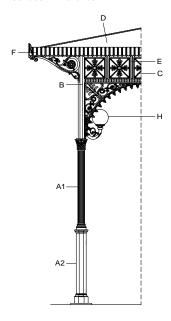

## Components

The columns (A1 and A2) are made of cast iron castings. The lower column (A2) is octagonal with a base plinth and is inserted in the upper column (A1), which is decorated with twenty grooves, topped with a Corinthian capital. Each column has a flange (diameter: 284mm [11 1/4"]) with three holes (diameter: 20mm [3/4"]) for fixing to the ground with anchor bolts.

The octagonal columns (B) are made of cast iron (key: 75mm [3"]) with an corner bracket.

The cast iron frieze (C) is made of a single cast and comprises an arch at the bottom decorated with leaves and lilies and, above, five squares internally decorated with four symmetrically placed leaves.

The cover (D) is made from hot-dip galvanised steel beams that support a copper-coloured fibreglass cover and an internal false ceiling made from wooden matchboarding (with an overhead 12mm [2/4"]-thick layer of expanded polyethylene) which continues to the outside of the gazebo throughout the protrusion of the cantilever roof.

The cantilever roof is supported by cast iron beams and brackets (E). The brackets are interposed between the squares of the panels (four brackets per panel).

The gutter is made of an appropriately-shaped hot-dip galvanised steel sheet, with copper outriggers, visibly covered by a decorated aluminium fascia (F).

The light points (H) are made of cast aluminium brackets to be fixed to the columns (B), decorated with a globe light (diameter: 200mm [7 3/4"]) in opal white PMMA with bulb holder.

The central part of the gazebo has a steel pillar, with square base with bevelled corners, surmounted by a grooved column with Corinthian capitals to which two brackets decorated with globe lights (diameter: 350mm [13 3/4"]) are applied in opal white PMMA with a bulb holder.