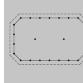

#### Octagonal plan

Usable area 75.7m² [815 sq ft] Covered area 99.1m² [1.067sq ft] Modules 22

## NERI NORTH AMERICA

SMALL GAZEBOS ARTICLE: 3073.004.300 PLAN SCALE 1:100 Decorated small gazebo Octagonal plan Double roof with skylight Gazebo with arches

300

Roof type

Gazebo plan

Column height

| Usable area         |
|---------------------|
| 75.7m² [815 sq ft]  |
| Covered area        |
| 99.1m² [1.067sq ft] |
| Modules             |
| 22                  |