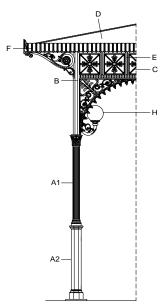

#### Components

The columns (A1 and A2) are made of cast iron castings. The lower column (A2) is octagonal with a base plinth and is inserted in the upper column (A1), which is decorated with twenty grooves, topped with a Corinthian capital. Each column has a flange (diameter: 284mm [11 1/4"]) with three holes (diameter: 20mm [3/4"]) for fixing to the ground with anchor bolts.

The octagonal columns (B) are made of cast iron (key: 75mm [3"]) with an corner bracket.

The cast iron frieze (C) is made of a single cast and comprises an arch at the bottom decorated with leaves and lilies and, above, five squares internally decorated with four symmetrically placed leaves.

The cover (D) is made from hot-dip galvanised steel beams that support a copper-coloured fibreglass cover and an internal false ceiling made from wooden matchboarding (with an overhead 12mm [2/4"]-thick layer of expanded polyethylene) which continues to the outside of the gazebo throughout the protrusion of the cantilever roof.

The cantilever roof is supported by cast iron beams and brackets (E). The brackets are interposed between the squares of the panels (four brackets per panel).

The gutter is made of an appropriately-shaped hot-dip galvanised steel sheet, with copper outriggers, visibly covered by a decorated aluminium fascia (F).

The light points (H) are made of cast aluminium brackets to be fixed to the columns (B), decorated with a globe light (diameter: 200mm [7 3/4"]) in opal white PMMA with bulb holder.

The central part of the gazebo has two steel pillars, with square base with bevelled corners, surmounted by a grooved column with Corinthian capitals to which two brackets decorated with globe lights (diameter: 350mm [13 3/4"]) are applied in opal white PMMA with a bulb holder.