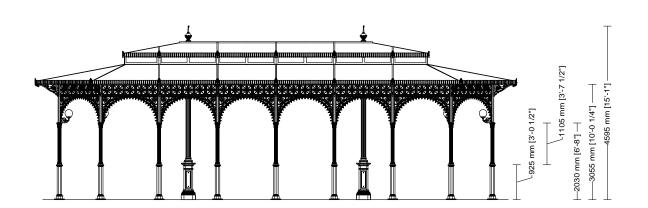

## Drawing key

A Column axis B Foundation base C Roofing D Column axis E Foundation base F Roofing

SMALL GAZEBOS ARTICLE: 3073.004.300 ELEVATION SCALE 1:100 Decorated small gazebo Octagonal plan Double roof with skylight Gazebo with arches

Gazebo plan

Roof type

Column height

SMALL GAZEBOS ARTICLE: 3073.004.300 SECTION SCALE 1:100 Decorated small gazebo Octagonal plan Double roof with skylight Gazebo with arches

Gazebo plan Roof type

Column height