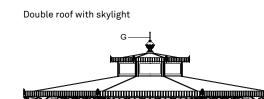

The skylight is made from hot-dip galvanised steel beams that support a copper-plated fibreglass cover and an internal false ceiling (insulated with a 12mm [2/4"]-thick layer of expanded polyethylene and 30mm [1 1/4"]-thick expanded polystyrene panel) in wooden matchboarding. The skylight, like the cantilever roof, is equipped with a gutter with the same features.

The windows (alternately fixed, with a lift-up opening) are made from a hot-dip galvanised steel frame, complete with glass.

The two tops (G) are made of cast aluminium with a pointed tip, decorated at the bottom with leaves and placed on top of the cover.