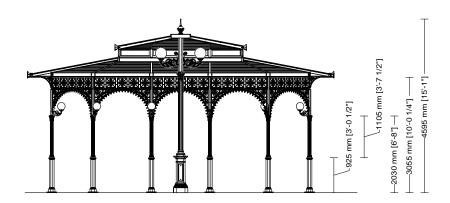

## Drawing key

A Column axis B Foundation base C Roofing D Column axis E Foundation base F Roofing

SMALL GAZEBOS ARTICLE: 3073.004.300 ELEVATION SCALE 1:100 Decorated small gazebo Octagonal plan Double roof with skylight Gazebo with arches

Gazebo plan

Roof type

Column height

SMALL GAZEBOS ARTICLE: 3073.004.300 SECTION SCALE 1:100 Decorated small gazebo Octagonal plan Double roof with skylight Gazebo with arches

Gazebo plan Roof type

Column height