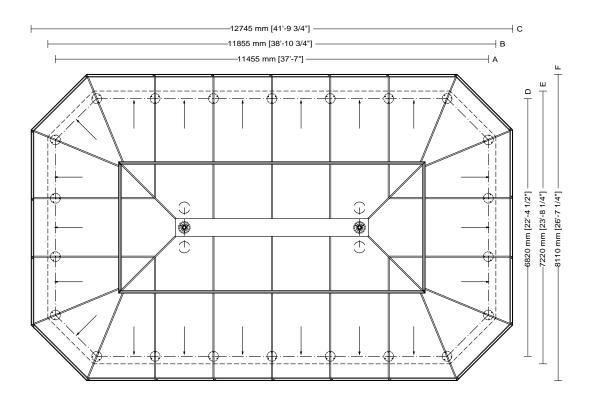

#### Octagonal plan

Usable area 75.7m² [815 sq ft] Covered area 99.1m² [1.067sq ft] Modules 22

## NERI NORTH AMERICA

SMALL GAZEBOS ARTICLE: 3073.004.300 PLAN SCALE 1:100 Decorated small gazebo Octagonal plan Double roof with skylight Gazebo with arches

300

Roof type

Gazebo plan

Column height

| Usable area         |
|---------------------|
| 75.7m² [815 sq ft]  |
| Covered area        |
| 99.1m² [1.067sq ft] |
| Modules             |
| 22                  |

## Drawing key

A Column axis B Foundation base C Roofing D Column axis E Foundation base F Roofing

SMALL GAZEBOS ARTICLE: 3073.004.300 ELEVATION SCALE 1:100 Decorated small gazebo Octagonal plan Double roof with skylight Gazebo with arches