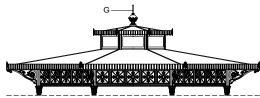

The cantilever roof is supported by cast iron beams and brackets (E). The brackets are interposed between the squares of the panels (four brackets per panel).

The gutter is made of an appropriately-shaped hot-dip galvanised steel sheet, with copper outriggers, visibly covered by a decorated aluminium fascia (F).

The skylight is made from hot-dip galvanised steel beams that support a copper-plated fibreglass cover and an internal false ceiling (insulated with a 12mm [2/4"]-thick layer of expanded polyethylene and 30mm [1 1/4"]-thick expanded polystyrene panel) in wooden matchboarding. The skylight, like the cantilever roof, is equipped with a gutter with the same features.

The windows (alternately fixed, with a lift-up opening) are made from a hot-dip galvanised steel frame, complete with glass.

The two tops (G) are made of cast aluminium with a pointed tip, decorated at the bottom with leaves and placed on top of the cover.

### Drawing key

A Column axis B Foundation base C Roofing D Column axis E Foundation base F Roofing

SMALL GAZEBOS ARTICLE: 3072.004.300 ELEVATION SCALE 1:100 Decorated small gazebo Octagonal plan Double roof with skylight Gazebo with arches