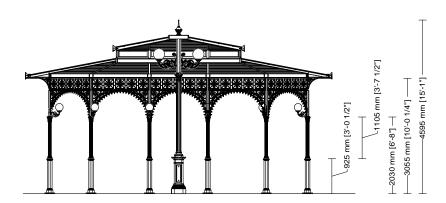

SMALL GAZEBOS ARTICLE: 3072.004.300 SECTION SCALE 1:100 Decorated small gazebo Octagonal plan Double roof with skylight Gazebo with arches

Gazebo plan Roof type

Column height