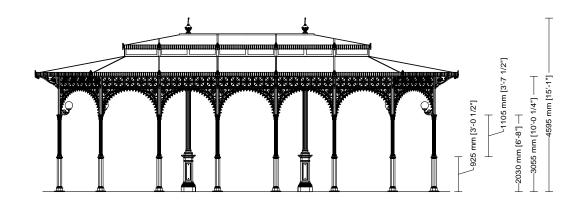

### Drawing key

A Column axis B Foundation base C Roofing D Column axis E Foundation base F Roofing

SMALL GAZEBOS ARTICLE: 3072.004.300 ELEVATION SCALE 1:100 Decorated small gazebo Octagonal plan Double roof with skylight Gazebo with arches