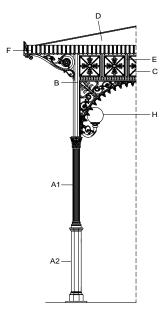

#### Components

The columns (A1 and A2) are made of cast iron castings. The lower column (A2) is octagonal with a base plinth and is inserted in the upper column (A1), which is decorated with twenty grooves, topped with a Corinthian capital. Each column has a flange (diameter: 284mm [11 1/4"]) with three holes (diameter: 20mm [3/4"]) for fixing to the ground with anchor bolts.

The octagonal columns (B) are made of cast iron (key: 75mm [3"]) with an corner bracket.

The cast iron frieze (C) is made of a single cast and comprises an arch at the bottom decorated with leaves and lilies and, above, five squares internally decorated with four symmetrically placed leaves.

The cover (D) is made from hot-dip galvanised steel beams that support a copper-coloured fibreglass cover and an internal false ceiling made from wooden matchboarding (with an overhead 12mm [2/4"]-thick layer of expanded polyethylene) which continues to the outside of the gazebo throughout the protrusion of the cantilever roof.

The cantilever roof is supported by cast iron beams and brackets (E). The brackets are interposed between the squares of the panels (four brackets per panel).

The gutter is made of an appropriately-shaped hot-dip galvanised steel sheet, with copper outriggers, visibly covered by a decorated aluminium fascia (F).

The skylight is made from hot-dip galvanised steel beams that support a copper-plated fibreglass cover and an internal false ceiling (insulated with a 12mm [2/4"]-thick layer of expanded polyethylene and 30mm [1 1/4"]-thick expanded polystyrene panel) in wooden matchboarding. The skylight, like the cantilever roof, is equipped with a gutter with the same features.

The windows (alternately fixed, with a lift-up opening) are made from a hot-dip galvanised steel frame, complete with glass.

The two tops (G) are made of cast aluminium with a pointed tip, decorated at the bottom with leaves and placed on top of the cover.

The light points (H) are made of cast aluminium brackets to be fixed to the columns (B), decorated with a globe light (diameter: 200mm [7 3/4"]) in opal white PMMA with bulb holder.

The central part of the gazebo has two steel pillars, with square base with bevelled corners, surmounted by a grooved column with Corinthian capitals to which two brackets decorated with globe lights (diameter: 350mm [13 3/4"]) are applied in opal white PMMA with a bulb holder.