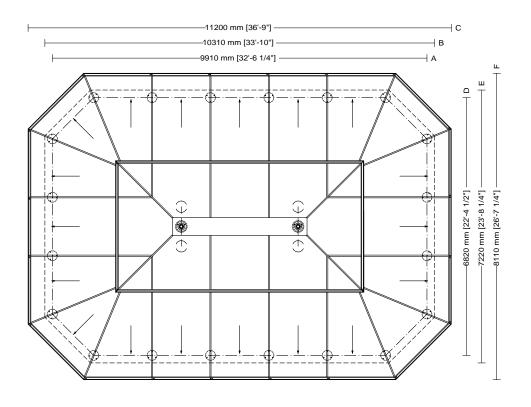

The electronic, hydraulic and flooring systems are not included.

Octagonal plan

Usable area 65.1m² [701 sq ft] Covered area 86.5m² [931sq ft] Modules 20

# NERI NORTH AMERICA

SMALL GAZEBOS ARTICLE: 3072.004.300 PLAN SCALE 1:100 Decorated small gazebo Octagonal plan Double roof with skylight Gazebo with arches

Gazebo plan

300

Roof type

Column height

| Usable area        |
|--------------------|
| 65.1m² [701 sq ft] |
| Covered area       |
| 86.5m² [931sq ft]  |
| Modules            |
| 20                 |

### Drawing key

A Column axis B Foundation base C Roofing D Column axis E Foundation base F Roofing

SMALL GAZEBOS ARTICLE: 3072.004.300 ELEVATION SCALE 1:100 Decorated small gazebo Octagonal plan Double roof with skylight Gazebo with arches