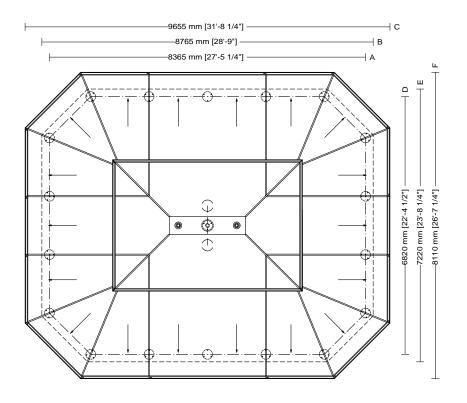

Gazebo plan

3

Roof type

Column height

| Usable area        |
|--------------------|
| 54.6m² [475 sq ft] |
| Covered area       |
| 74                 |
| Modules            |
| 18                 |

# Drawing key

A Column axis B Foundation base C Roofing D Column axis E Foundation base F Roofing

Neri North America Inc. • 1547 NW 79th Avenue • Miami, FL 33126 • USA • T + 1 786 315 4367 • F + 1 786 257 1336 — Made in Italy @ 2017 Neri S.p.A. All Rights Reserved. The information in this document is subject to change without notice. Company shall reserve the right at any time and from time to time to modify the specifications or features or to discontinue the sale of any products.