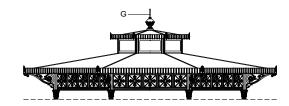

#### Components

The columns (A1 and A2) are made of cast iron castings. The lower column (A2) is octagonal with a base plinth and is inserted in the upper column (A1), which is decorated with twenty grooves, topped with a Corinthian capital. Each column has a flange (diameter: 284mm [11 1/4"]) with three holes (diameter: 20mm [3/4"]) for fixing to the ground with anchor bolts.

The octagonal columns (B) are made of cast iron (key: 75mm [3"]) with an corner bracket.

The cast iron frieze (C) is made of a single cast and comprises an arch at the bottom decorated with leaves and lilies and, above, five squares internally decorated with four symmetrically placed leaves.

The cover (D) is made from hot-dip galvanised steel beams that support a copper-coloured fibreglass cover and an internal false ceiling made from wooden matchboarding (with an overhead 12mm [2/4"]-thick layer of expanded polyethylene) which continues to the outside of the gazebo throughout the protrusion of the cantilever roof.

The cantilever roof is supported by cast iron beams and brackets (E). The brackets are interposed between the squares of the panels (four brackets per panel).

The gutter is made of an appropriately-shaped hot-dip galvanised steel sheet, with copper outriggers, visibly covered by a decorated aluminium fascia (F).

The skylight is made from hot-dip galvanised steel beams that support a copper-plated fibreglass cover and an internal false ceiling (insulated with a 12mm [2/4"]-thick layer of expanded polyethylene and 30mm [1 1/4"]-thick expanded polystyrene panel) in wooden matchboarding. The skylight, like the cantilever roof, is equipped with a gutter with the same features.

The windows (alternately fixed, with a lift-up opening) are made from a hot-dip galvanised steel frame, complete with glass.

The two tops (G) are made of cast aluminium with a pointed tip, decorated at the bottom with leaves and placed on top of the cover.

The light points (H) are made of cast aluminium brackets to be fixed to the columns (B), decorated with a globe light (diameter: 200mm [7 3/4"]) in opal white PMMA with bulb holder.

The central part of the gazebo has a steel pillar, with square base with bevelled corners, surmounted by a grooved column with Corinthian capitals to which two brackets decorated with globe lights (diameter: 350mm [13 3/4"]) are applied in opal white PMMA with a bulb holder.

SMALL GAZEBOS ARTICLE: 3071.004.300 ELEVATION SCALE 1:100 Decorated small gazebo Octagonal plan Double roof with skylight Gazebo with arches

Gazebo plan

Roof type

Column height

SMALL GAZEBOS ARTICLE: 3071.004.300 SECTION SCALE 1:100 Decorated small gazebo Octagonal plan Double roof with skylight Gazebo with arches