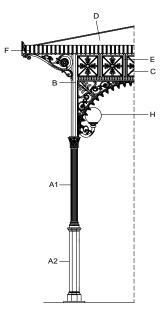

#### Components

The columns (A1 and A2) are made of cast iron castings. The lower column (A2) is octagonal with a base plinth and is inserted in the upper column (A1), which is decorated with twenty grooves, topped with a Corinthian capital. Each column has a flange (diameter: 284mm [11 1/4"]) with three holes (diameter: 20mm [3/4"]) for fixing to the ground with anchor bolts.

The octagonal columns (B) are made of cast iron (key: 75mm [3"]) with an corner bracket.

The cast iron frieze (C) is made of a single cast and comprises an arch at the bottom decorated with leaves and lilies and, above, five squares internally decorated with four symmetrically placed leaves.

The cover (D) is made from hot-dip galvanised steel beams that support a copper-coloured fibreglass cover and an internal false ceiling made from wooden matchboarding (with an overhead 12mm [2/4"]-thick layer of expanded polyethylene) which continues to the outside of the gazebo throughout the protrusion of the cantilever roof.

The cantilever roof is supported by cast iron beams and brackets (E). The brackets are interposed between the squares of the panels (four brackets per panel).

The gutter is made of an appropriately-shaped hot-dip galvanised steel sheet, with copper outriggers, visibly covered by a decorated aluminium fascia (F).

The light points (H) are made of cast aluminium brackets to be fixed to the columns (B), decorated with a globe light (diameter: 200mm [7 3/4"]) in opal white PMMA with bulb holder.

The central part of the gazebo has a steel pillar, with square base with bevelled corners, surmounted by a grooved column with Corinthian capitals to which two brackets decorated with globe lights (diameter: 350mm [13 3/4"]) are applied in opal white PMMA with a bulb holder.