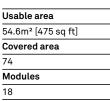

Gazebo plan

3

Roof type

Column height

| Usable area        |
|--------------------|
| 54.6m² [475 sq ft] |
| Covered area       |
| 74                 |
| Modules            |
| 18                 |