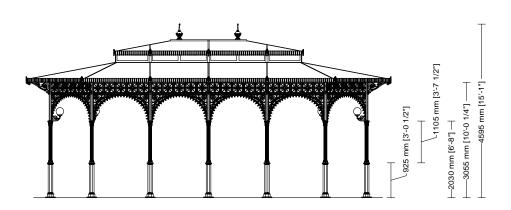

SMALL GAZEBOS ARTICLE: 3071.004.300 ELEVATION SCALE 1:100 Decorated small gazebo Octagonal plan Double roof with skylight Gazebo with arches

Gazebo plan

Roof type

Column height

SMALL GAZEBOS ARTICLE: 3071.004.300 SECTION SCALE 1:100 Decorated small gazebo Octagonal plan Double roof with skylight Gazebo with arches

#### Components

The columns (A1 and A2) are made of cast iron castings. The lower column (A2) is octagonal with a base plinth and is inserted in the upper column (A1), which is decorated with twenty grooves, topped with a Corinthian capital. Each column has a flange (diameter: 284mm [11 1/4"]) with three holes (diameter: 20mm [3/4"]) for fixing to the ground with anchor bolts.

The octagonal columns (B) are made of cast iron (key: 75mm [3"]) with an corner bracket.

The cast iron frieze (C) is made of a single cast and comprises an arch at the bottom decorated with leaves and lilies and, above, five squares internally decorated with four symmetrically placed leaves.

The cover (D) is made from hot-dip galvanised steel beams that support a copper-coloured fibreglass cover and an internal false ceiling made from wooden matchboarding (with an overhead 12mm [2/4"]-thick layer of expanded polyethylene) which continues to the outside of the gazebo throughout the protrusion of the cantilever roof.

The cantilever roof is supported by cast iron beams and brackets (E). The brackets are interposed between the squares of the panels (four brackets per panel).

The gutter is made of an appropriately-shaped hot-dip galvanised steel sheet, with copper outriggers, visibly covered by a decorated aluminium fascia (F).

The skylight is made from hot-dip galvanised steel beams that support a copper-plated fibreglass cover and an internal false ceiling (insulated with a 12mm [2/4"]-thick layer of expanded polyethylene and 30mm [1 1/4"]-thick expanded polystyrene panel) in wooden matchboarding. The skylight, like the cantilever roof, is equipped with a gutter with the same features.

The windows (alternately fixed, with a lift-up opening) are made from a hot-dip galvanised steel frame, complete with glass.

The two tops (G) are made of cast aluminium with a pointed tip, decorated at the bottom with leaves and placed on top of the cover.

The light points (H) are made of cast aluminium brackets to be fixed to the columns (B), decorated with a globe light (diameter: 200mm [7 3/4"]) in opal white PMMA with bulb holder.

The central part of the gazebo has a steel pillar, with square base with bevelled corners, surmounted by a grooved column with Corinthian capitals to which two brackets decorated with globe lights (diameter: 350mm [13 3/4"]) are applied in opal white PMMA with a bulb holder.