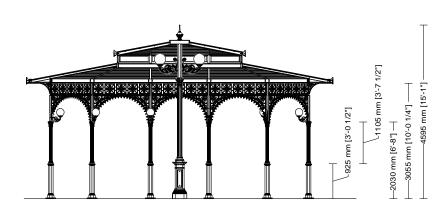

SMALL GAZEBOS ARTICLE: 3071.004.300 ELEVATION SCALE 1:100 Decorated small gazebo Octagonal plan Double roof with skylight Gazebo with arches

Gazebo plan

Roof type

Column height

SMALL GAZEBOS ARTICLE: 3071.004.300 SECTION SCALE 1:100 Decorated small gazebo Octagonal plan Double roof with skylight Gazebo with arches

#### Components

The columns (A1 and A2) are made of cast iron castings. The lower column (A2) is octagonal with a base plinth and is inserted in the upper column (A1), which is decorated with twenty grooves, topped with a Corinthian capital. Each column has a flange (diameter: 284mm [11 1/4"]) with three holes (diameter: 20mm [3/4"]) for fixing to the ground with anchor bolts.

The octagonal columns (B) are made of cast iron (key: 75mm [3"]) with an corner bracket.

The cast iron frieze (C) is made of a single cast and comprises an arch at the bottom decorated with leaves and lilies and, above, five squares internally decorated with four symmetrically placed leaves.

The cover (D) is made from hot-dip galvanised steel beams that support a copper-coloured fibreglass cover and an internal false ceiling made from wooden matchboarding (with an overhead 12mm [2/4"]-thick layer of expanded polyethylene) which continues to the outside of the gazebo throughout the protrusion of the cantilever roof.

The cantilever roof is supported by cast iron beams and brackets (E). The brackets are interposed between the squares of the panels (four brackets per panel).

The gutter is made of an appropriately-shaped hot-dip galvanised steel sheet, with copper outriggers, visibly covered by a decorated aluminium fascia (F).

The skylight is made from hot-dip galvanised steel beams that support a copper-plated fibreglass cover and an internal false ceiling (insulated with a 12mm [2/4"]-thick layer of expanded polyethylene and 30mm [1 1/4"]-thick expanded polystyrene panel) in wooden matchboarding. The skylight, like the cantilever roof, is equipped with a gutter with the same features.

The windows (alternately fixed, with a lift-up opening) are made from a hot-dip galvanised steel frame, complete with glass.

The two tops (G) are made of cast aluminium with a pointed tip, decorated at the bottom with leaves and placed on top of the cover.

The light points (H) are made of cast aluminium brackets to be fixed to the columns (B), decorated with a globe light (diameter: 200mm [7 3/4"]) in opal white PMMA with bulb holder.

The central part of the gazebo has a steel pillar, with square base with bevelled corners, surmounted by a grooved column with Corinthian capitals to which two brackets decorated with globe lights (diameter: 350mm [13 3/4"]) are applied in opal white PMMA with a bulb holder.