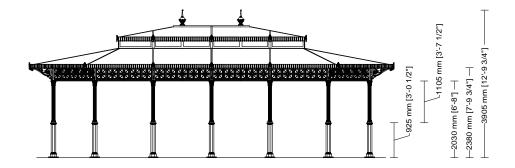

# Drawing key

- A Column axis
- **B** Foundation base
- C Roofing
- D Column axis
- E Foundation base
- F Roofing

SMALL GAZEBOS
ARTICLE: 3071.004.100
ELEVATION
SCALE 1:100

Decorated small gazebo Octagonal plan Double roof with skylight Gazebo without arches

3071

004

100

Gazebo plan Roof type

Column height

SMALL GAZEBOS
ARTICLE: 3071.004.100
SECTION
SCALE 1:100

Decorated small gazebo Octagonal plan Double roof with skylight Gazebo without arches

3071