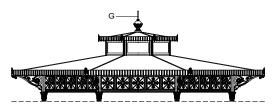

The windows (alternately fixed, with a lift-up opening) are made from a hot-dip galvanised steel frame, complete with glass.

The two tops (G) are made of cast aluminium with a pointed tip, decorated at the bottom with leaves and placed on top of the cover.