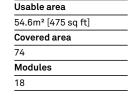

# Octagonal plan

Gazebo plan

| Usabl | e area        |
|-------|---------------|
| 54.6m | ² [475 sq ft] |
| Cover | ed area       |
| 74    |               |
| Modu  | es            |
| 18    |               |