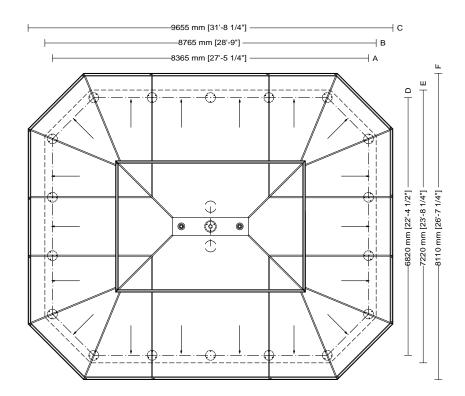

# Octagonal plan

Gazebo plan

| Usabl | e area        |
|-------|---------------|
| 54.6m | ² [475 sq ft] |
| Cover | ed area       |
| 74    |               |
| Modu  | es            |
| 18    |               |

#### Gazebo without arches

**SMALL GAZEBOS** ARTICLE: 3071.004.100 PLAN

SCALE 1:100

Decorated small gazebo Octagonal plan Double roof with skylight Gazebo without arches

3071

Gazebo plan

Roof type

Column height

# Drawing key

- A Column axis
- **B** Foundation base
- C Roofing
- D Column axis
- E Foundation base
- F Roofing

SMALL GAZEBOS
ARTICLE: 3071.004.100
ELEVATION
SCALE 1:100

Decorated small gazebo Octagonal plan Double roof with skylight Gazebo without arches