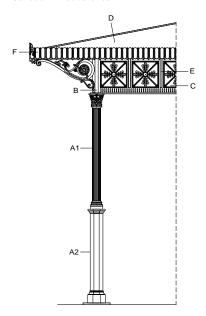

## Components

The columns (A1 and A2) are made of cast iron castings. The lower column (A2) is octagonal with a base plinth and is inserted in the upper column (A1), which is decorated with twenty grooves, topped with a Corinthian capital. Each column has a flange (diameter: 284mm [11 1/4"]) with three holes (diameter: 20mm [3/4"]) for fixing to the ground with anchor bolts.

The octagonal columns (B) are made of cast iron (key: 75mm [3"]) with an corner bracket.

The cast iron frieze (C) is made of a single cast with five squares internally decorated with four symmetrically placed leaves.

The cover (D) is made from hot-dip galvanised steel beams that support a copper-coloured fibreglass cover and an internal false ceiling made from wooden matchboarding (with an overhead 12mm [2/4"]-thick layer of expanded polyethylene) which continues to the outside of the gazebo throughout the protrusion of the cantilever roof.

The cantilever roof is supported by cast iron beams and brackets (E). The brackets are interposed between the squares of the panels (four brackets per panel).

The gutter is made of an appropriately-shaped hot-dip galvanised steel sheet, with copper outriggers, visibly covered by a decorated aluminium fascia (F).