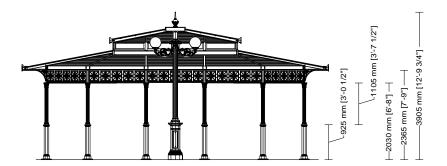

3071

004

100

Gazebo plan Roof type

Column height

SMALL GAZEBOS
ARTICLE: 3071.004.100
SECTION
SCALE 1:100

Decorated small gazebo Octagonal plan Double roof with skylight Gazebo without arches

3071

004

100

Gazebo plan

Roof type

Column height