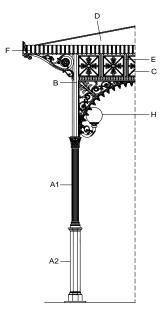

#### Components

The columns (A1 and A2) are made of cast iron castings. The lower column (A2) is octagonal with a base plinth and is inserted in the upper column (A1), which is decorated with twenty grooves, topped with a Corinthian capital. Each column has a flange (diameter: 284mm [11 1/4"]) with three holes (diameter: 20mm [3/4"]) for fixing to the ground with anchor bolts.

The octagonal columns (B) are made of cast iron (key: 75mm [3"]) with an corner bracket.

The cast iron frieze (C) is made of a single cast and comprises an arch at the bottom decorated with leaves and lilies and, above, five squares internally decorated with four symmetrically placed leaves.

The cover (D) is made from hot-dip galvanised steel beams that support a copper-coloured fibreglass cover and an internal false ceiling made from wooden matchboarding (with an overhead 12mm [2/4"]-thick layer of expanded polyethylene) which continues to the outside of the gazebo throughout the protrusion of the cantilever roof.

The cantilever roof is supported by cast iron beams and brackets (E). The brackets are interposed between the squares of the panels (four brackets per panel).

The gutter is made of an appropriately-shaped hot-dip galvanised steel sheet, with copper outriggers, visibly covered by a decorated aluminium fascia (F).

The skylight is made from hot-dip galvanised steel beams that support a copper-plated fibreglass cover and an internal false ceiling (insulated with a 12mm [2/4"]-thick layer of expanded polyethylene and 30mm [1 1/4"]-thick expanded polystyrene panel) in wooden matchboarding. The skylight, like the cantilever roof, is equipped with a gutter with the same features.

The windows (alternately fixed, with a lift-up opening) are made from a hot-dip galvanised steel frame, complete with glass.

The top (G), decorated with leaves at the bottom, is made of cast aluminium in a spherical shape with a pointed tip and placed on top of the cover.

The light points (H) are made of cast aluminium brackets to be fixed to the columns (B), decorated with a globe light (diameter: 200mm [7 3/4"]) in opal white PMMA with bulb holder.

The central part of the gazebo has a steel pillar, with square base with bevelled corners, surmounted by a grooved column with Corinthian capitals to which two brackets decorated with globe lights (diameter: 350mm [13 3/4"]) are applied in opal white PMMA with a bulb holder.