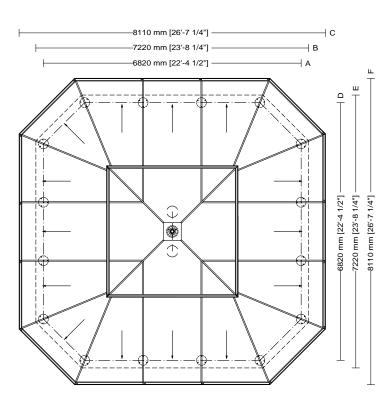

### Octagonal plan

Usable area 44.1m<sup>2</sup> [475 sq ft] Covered area 61.5m<sup>2</sup> [662 sq ft] Modules 16

Double roof with skylight

Gazebo with arches

SMALL GAZEBOS ARTICLE: 3070.004.300 PLAN SCALE 1:100 Decorated small gazebo Octagonal plan Double roof with skylight Gazebo with arches

Gazebo plan

30

Roof type

Column height

| Usable area        |
|--------------------|
| 44.1m² [475 sq ft] |
| Covered area       |
| 61.5m² [662 sq ft] |
| Modules            |
| 16                 |

## Drawing key

A Column axis B Foundation base C Roofing D Column axis E Foundation base F Roofing

SMALL GAZEBOS ARTICLE: 3070.004.300 ELEVATION SCALE 1:100 Decorated small gazebo Octagonal plan Double roof with skylight Gazebo with arches