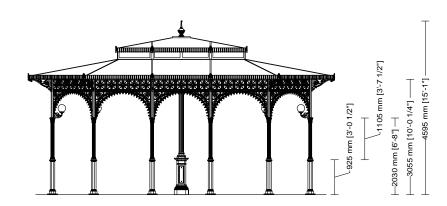

## Drawing key

A Column axis B Foundation base C Roofing D Column axis E Foundation base F Roofing

SMALL GAZEBOS ARTICLE: 3070.004.300 ELEVATION SCALE 1:100 Decorated small gazebo Octagonal plan Double roof with skylight Gazebo with arches