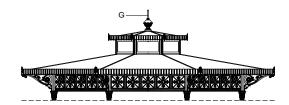

#### Components

The columns (A1 and A2) are made of cast iron castings. The lower column (A2) is octagonal with a base plinth and is inserted in the upper column (A1), which is decorated with twenty grooves, topped with a Corinthian capital. Each column has a flange (diameter: 284mm [11 1/4"]) with three holes (diameter: 20mm [3/4"]) for fixing to the ground with anchor bolts.

The octagonal columns (B) are made of cast iron (key: 75mm [3"]) with an corner bracket.

The cast iron frieze (C) is made of a single cast and comprises an arch at the bottom decorated with leaves and lilies and, above, five squares internally decorated with four symmetrically placed leaves.

The cover (D) is made from hot-dip galvanised steel beams that support a copper-coloured fibreglass cover and an internal false ceiling made from wooden matchboarding (with an overhead 12mm [2/4"]-thick layer of expanded polyethylene) which continues to the outside of the gazebo throughout the protrusion of the cantilever roof.

The cantilever roof is supported by cast iron beams and brackets (E). The brackets are interposed between the squares of the panels (four brackets per panel).

The gutter is made of an appropriately-shaped hot-dip galvanised steel sheet, with copper outriggers, visibly covered by a decorated aluminium fascia (F).

The skylight is made from hot-dip galvanised steel beams that support a copper-plated fibreglass cover and an internal false ceiling (insulated with a 12mm [2/4"]-thick layer of expanded polyethylene and 30mm [1 1/4"]-thick expanded polystyrene panel) in wooden matchboarding. The skylight, like the cantilever roof, is equipped with a gutter with the same features.

The windows (alternately fixed, with a lift-up opening) are made from a hot-dip galvanised steel frame, complete with glass.

The top (G), decorated with leaves at the bottom, is made of cast aluminium in a spherical shape with a pointed tip and placed on top of the cover.

The light points (H) are made of cast aluminium brackets to be fixed to the columns (B), decorated with a globe light (diameter: 200mm [7 3/4"]) in opal white PMMA with bulb holder.

The central part of the gazebo has a steel pillar, with square base with bevelled corners, surmounted by a grooved column with Corinthian capitals to which two brackets decorated with globe lights (diameter: 350mm [13 3/4"]) are applied in opal white PMMA with a bulb holder.

## Drawing key

A Column axis B Foundation base C Roofing D Column axis E Foundation base F Roofing

SMALL GAZEBOS ARTICLE: 3070.004.300 ELEVATION SCALE 1:100 Decorated small gazebo Octagonal plan Double roof with skylight Gazebo with arches