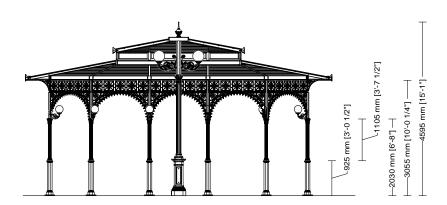

Gazebo plan Roof type

Column height

SMALL GAZEBOS ARTICLE: 3070.004.300 SECTION SCALE 1:100 Decorated small gazebo Octagonal plan Double roof with skylight Gazebo with arches

Roof type

Gazebo plan

Column height