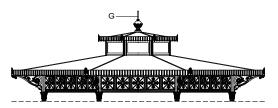

The windows (alternately fixed, with a lift-up opening) are made from a hot-dip galvanised steel frame, complete with glass.

The top (G), decorated with leaves at the bottom, is made of cast aluminium in a spherical shape with a pointed tip and placed on top of the cover.

# Drawing key

- A Column axis
- **B** Foundation base
- C Roofing
- D Column axis
- E Foundation base
- F Roofing

SMALL GAZEBOS
ARTICLE: 3070.004.100
ELEVATION
SCALE 1:100

Decorated small gazebo Octagonal plan Double roof with skylight Gazebo without arches