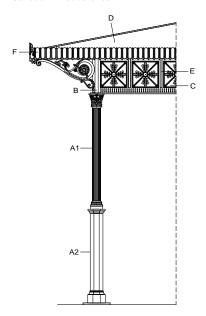

## Components

The columns (A1 and A2) are made of cast iron castings. The lower column (A2) is octagonal with a base plinth and is inserted in the upper column (A1), which is decorated with twenty grooves, topped with a Corinthian capital. Each column has a flange (diameter: 284mm [11 1/4"]) with three holes (diameter: 20mm [3/4"]) for fixing to the ground with anchor bolts.

The octagonal columns (B) are made of cast iron (key: 75mm [3"]) with an corner bracket.

The cast iron frieze (C) is made of a single cast with five squares internally decorated with four symmetrically placed leaves.

The cover (D) is made from hot-dip galvanised steel beams that support a copper-coloured fibreglass cover and an internal false ceiling made from wooden matchboarding (with an overhead 12mm [2/4"]-thick layer of expanded polyethylene) which continues to the outside of the gazebo throughout the protrusion of the cantilever roof.

The cantilever roof is supported by cast iron beams and brackets (E). The brackets are interposed between the squares of the panels (four brackets per panel).

The gutter is made of an appropriately-shaped hot-dip galvanised steel sheet, with copper outriggers, visibly covered by a decorated aluminium fascia (F).

The skylight is made from hot-dip galvanised steel beams that support a copper-plated fibreglass cover and an internal false ceiling (insulated with a 12mm [2/4"]-thick layer of expanded polyethylene and 30mm [1 1/4"]-thick expanded polystyrene panel) in wooden matchboarding. The skylight, like the cantilever roof, is equipped with a gutter with the same features.