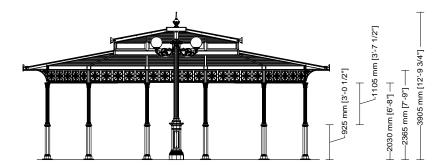

3070

004

100

Gazebo plan

an Roof type

Column height

SMALL GAZEBOS
ARTICLE: 3070.004.100
SECTION
SCALE 1:100

Decorated small gazebo Octagonal plan Double roof with skylight Gazebo without arches

3070

Gazebo plan

004

Roof type

100

Column height