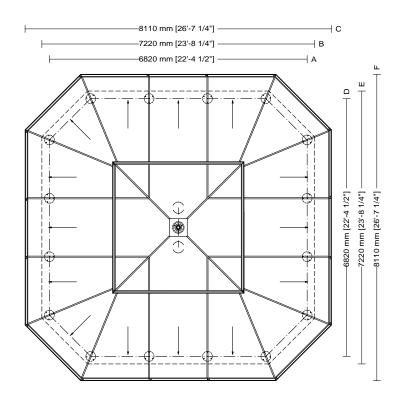

# Octagonal plan

| Usable | area       |    |
|--------|------------|----|
| 44.1m² | [475 sq ft | :] |
| Covere | d area     |    |
| 61.5m² | [662 sq ft | :] |
| Module | s          |    |
| 16     |            |    |

Column height

Usable area

44.1m² [475 sq ft]

Covered area

61.5m² [662 sq ft]

Modules

16

# Drawing key

- A Column axis
- **B** Foundation base
- C Roofing
- D Column axis
- E Foundation base
- F Roofing

SMALL GAZEBOS
ARTICLE: 3070.004.100
ELEVATION
SCALE 1:100

Decorated small gazebo Octagonal plan Double roof with skylight Gazebo without arches