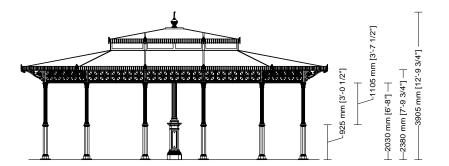

# Drawing key

- A Column axis
- **B** Foundation base
- C Roofing
- D Column axis
- E Foundation base
- F Roofing

SMALL GAZEBOS
ARTICLE: 3070.004.100
ELEVATION
SCALE 1:100

Decorated small gazebo Octagonal plan Double roof with skylight Gazebo without arches

3070

004

100

Gazebo plan

an Roof type

Column height

SMALL GAZEBOS
ARTICLE: 3070.004.100
SECTION
SCALE 1:100

Decorated small gazebo Octagonal plan Double roof with skylight Gazebo without arches