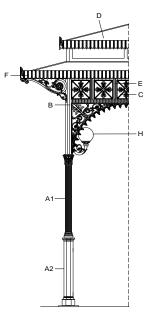

#### Components

The columns (A1 and A2) are made of cast iron castings. The lower column (A2) is octagonal with a base plinth and is inserted in the upper column (A1), which is decorated with twenty grooves, topped with a Corinthian capital. Each column has a flange (diameter: 284mm [11 1/4"]) with three holes (diameter: 20mm [3/4"]) for fixing to the ground with anchor bolts.

The octagonal columns (B) are made of cast iron (key: 75mm [3"]) with an corner bracket.

The cast iron frieze (C) is made of a single cast and comprises an arch at the bottom decorated with leaves and lilies and, above, five squares internally decorated with four symmetrically placed leaves.

The cover (D) is made from hot-dip galvanised steel beams that support a copper-coloured fibreglass cover and an internal false ceiling made from wooden matchboarding (with an overhead 12mm [2/4"]-thick layer of expanded polyethylene) which continues to the outside of the gazebo throughout the protrusion of the cantilever roof.

The cantilever roof is supported by cast iron beams and brackets (E). The brackets are interposed between the squares of the panels (four brackets per panel).

The gutter is made of an appropriately-shaped hot-dip galvanised steel sheet, with copper outriggers, visibly covered by a decorated aluminium fascia (F).

The windows (alternately fixed, with a lift-up opening) are made from a hot-dip galvanised steel frame, complete with glass.

The two tops (G) are made of cast aluminium with a pointed tip, decorated at the bottom with leaves and placed on top of the cover.

The light points (H) are made of cast aluminium brackets to be fixed to the columns (B), decorated with a globe light (diameter: 200mm [7 3/4"]) in opal white PMMA with bulb holder.

The gazebo is supplied with three central globe lights (diameter: 350mm [13 3/4"]) in opal white PMMA, with a bulb holder.