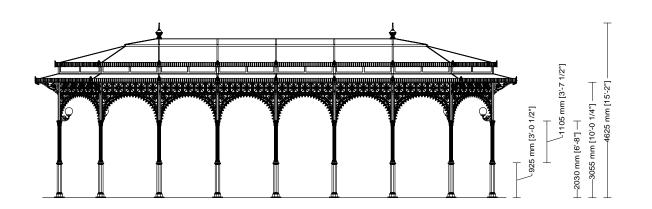

SMALL GAZEBOS ARTICLE: 3066.002.300 ELEVATION SCALE 1:100 Decorated small gazebo Octagonal plan Double hipped roof Gazebo with arches

Gazebo plan Roof type

Column height

Neri North America Inc. • 1547 NW 79th Avenue • Miami, FL 33126 • USA • T +1 786 315 4367 • F +1 786 257 1336 — Made in Italy @ 2017 Neri S.p.A. All Rights Reserved. The information in this document is subject to change without notice. Company shall reserve the right at any time and from time to time to modify the specifications or features or to discontinue the sale of any products.