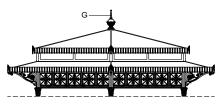

The cantilever roof is supported by cast iron beams and brackets (E). The brackets are interposed between the squares of the panels (four brackets per panel).

The gutter is made of an appropriately-shaped hot-dip galvanised steel sheet, with copper outriggers, visibly covered by a decorated aluminium fascia (F).

The skylight is made from hot-dip galvanised steel beams that support a copper-plated fibreglass cover and an internal false ceiling (insulated with a 12mm [2/4"]-thick layer of expanded polyethylene and 30mm [1 1/4"]-thick expanded polystyrene panel) in wooden matchboarding. The roof, like the cantilever roof, is equipped with a gutter with the same features.

The windows (alternately fixed, with a lift-up opening) are made from a hot-dip galvanised steel frame, complete with glass.

The two tops (G) are made of cast aluminium with a pointed tip, decorated at the bottom with leaves and placed on top of the cover.

The light points (H) are made of cast aluminium brackets to be fixed to the columns (B), decorated with a globe light (diameter: 200mm [7 3/4"]) in opal white PMMA with bulb holder.

The gazebo is supplied with three central globe lights (diameter: 350mm [13 3/4"]) in opal white PMMA, with a bulb holder.