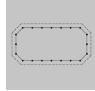

The electronic, hydraulic and flooring systems are not included.

Gazebo plan Roof type

Column height

Octagonal plan

Usable area 58m² [624 sq ft] Covered area 79.4m² [855 sq ft] Modules 20

Gazebo with arches

SMALL GAZEBOS ARTICLE: 3066.002.300 PLAN SCALE 1:100 Decorated small gazebo Octagonal plan Double hipped roof Gazebo with arches

Gazebo plan

300

Roof type

Column height

| Usable area        |
|--------------------|
| 58m² [624 sq ft]   |
| Covered area       |
| 79.4m² [855 sq ft] |
| Modules            |
| 20                 |