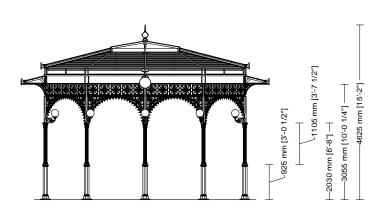

SMALL GAZEBOS ARTICLE: 3066.002.300 ELEVATION SCALE 1:100 Decorated small gazebo Octagonal plan Double hipped roof Gazebo with arches

Gazebo plan Roof type

Column height

Neri North America Inc. • 1547 NW 79th Avenue • Miami, FL 33126 • USA • T +1 786 315 4367 • F +1 786 257 1336 — Made in Italy @ 2017 Neri S.p.A. All Rights Reserved. The information in this document is subject to change without notice. Company shall reserve the right at any time and from time to time to modify the specifications or features or to discontinue the sale of any products.

#### Components

The columns (A1 and A2) are made of cast iron castings. The lower column (A2) is octagonal with a base plinth and is inserted in the upper column (A1), which is decorated with twenty grooves, topped with a Corinthian capital. Each column has a flange (diameter: 284mm [11 1/4"]) with three holes (diameter: 20mm [3/4"]) for fixing to the ground with anchor bolts.

The octagonal columns (B) are made of cast iron (key: 75mm [3"]) with an corner bracket.

The cast iron frieze (C) is made of a single cast and comprises an arch at the bottom decorated with leaves and lilies and, above, five squares internally decorated with four symmetrically placed leaves.

The cover (D) is made from hot-dip galvanised steel beams that support a copper-coloured fibreglass cover and an internal false ceiling made from wooden matchboarding (with an overhead 12mm [2/4"]-thick layer of expanded polyethylene) which continues to the outside of the gazebo throughout the protrusion of the cantilever roof.

The cantilever roof is supported by cast iron beams and brackets (E). The brackets are interposed between the squares of the panels (four brackets per panel).

The gutter is made of an appropriately-shaped hot-dip galvanised steel sheet, with copper outriggers, visibly covered by a decorated aluminium fascia (F).

The skylight is made from hot-dip galvanised steel beams that support a copper-plated fibreglass cover and an internal false ceiling (insulated with a 12mm [2/4"]-thick layer of expanded polyethylene and 30mm [1 1/4"]-thick expanded polystyrene panel) in wooden matchboarding. The roof, like the cantilever roof, is equipped with a gutter with the same features.

The windows (alternately fixed, with a lift-up opening) are made from a hot-dip galvanised steel frame, complete with glass.

The two tops (G) are made of cast aluminium with a pointed tip, decorated at the bottom with leaves and placed on top of the cover.

The light points (H) are made of cast aluminium brackets to be fixed to the columns (B), decorated with a globe light (diameter: 200mm [7 3/4"]) in opal white PMMA with bulb holder.

The gazebo is supplied with three central globe lights (diameter: 350mm [13 3/4"]) in opal white PMMA, with a bulb holder.