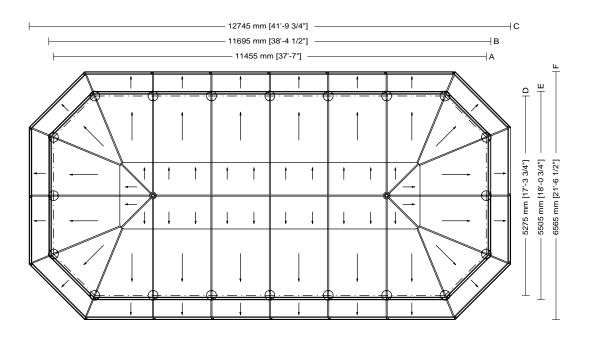

SMALL GAZEBOS ARTICLE: 3066.002.300 PLAN SCALE 1:100 Decorated small gazebo Octagonal plan Double hipped roof Gazebo with arches

Gazebo plan

300

Roof type

Column height

| Usable area        |
|--------------------|
| 58m² [624 sq ft]   |
| Covered area       |
| 79.4m² [855 sq ft] |
| Modules            |
| 20                 |