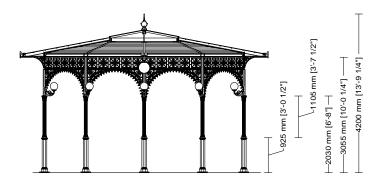

# Drawing key

- A Column axis
- **B** Foundation base
- C Roofing
- D Column axis
- E Foundation base
- F Roofing

SMALL GAZEBOS
ARTICLE: 3066.001.300
ELEVATION
SCALE 1:100

Decorated small gazebo Octagonal plan Hipped roof Gazebo with arches

3066

Gazebo plan

001

Roof type

300

Column height

SMALL GAZEBOS
ARTICLE: 3066.001.300
SECTION
SCALE 1:100

Decorated small gazebo Octagonal plan Hipped roof Gazebo with arches

3066

Gazebo plan

001

Roof type

300

Column height