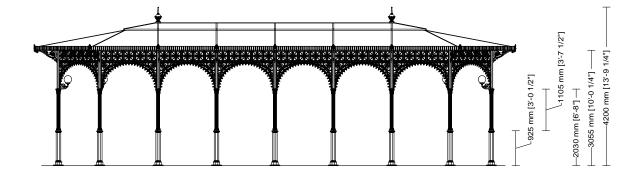

# Drawing key

- A Column axis
- **B** Foundation base
- C Roofing
- D Column axis
- E Foundation base
- F Roofing

SMALL GAZEBOS
ARTICLE: 3066.001.300
ELEVATION
SCALE 1:100

Decorated small gazebo Octagonal plan Hipped roof Gazebo with arches

3066

Gazebo plan

001

Roof type

300

Column height

SMALL GAZEBOS
ARTICLE: 3066.001.300
SECTION
SCALE 1:100

Decorated small gazebo Octagonal plan Hipped roof Gazebo with arches

3066

Gazebo plan

001

Roof type

300

Column height