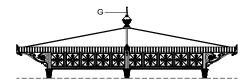

The two tops (G) are made of cast aluminium with a pointed tip, decorated at the bottom with leaves and placed on top of the cover.

The light points (H) are made of cast aluminium brackets to be fixed to the columns (B), decorated with a globe light (diameter: 200mm [7 3/4"]) in opal white PMMA with bulb holder.