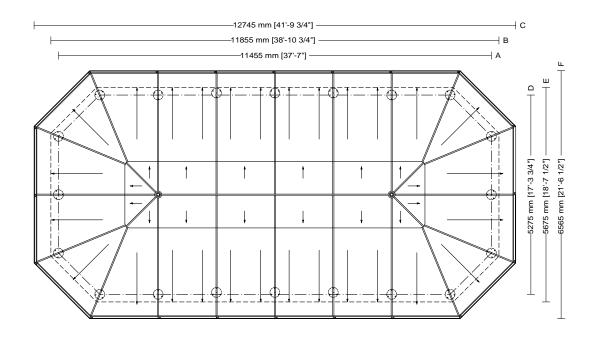

# Octagonal plan

Gazebo plan

| Usab  | e area    |       |  |
|-------|-----------|-------|--|
| 58m²  | [624 sq 1 | ft]   |  |
| Cove  | ed area   |       |  |
| 79.4n | 1² [855 s | q ft] |  |
| Modu  | les       |       |  |
| 20    |           |       |  |

Column height

Usable area
58m² [624 sq ft]
Covered area
79.4m² [855 sq ft]

Modules

20

# Drawing key

- A Column axis
- **B** Foundation base
- C Roofing
- D Column axis
- E Foundation base
- F Roofing

SMALL GAZEBOS
ARTICLE: 3066.001.300
ELEVATION
SCALE 1:100

Decorated small gazebo Octagonal plan Hipped roof Gazebo with arches