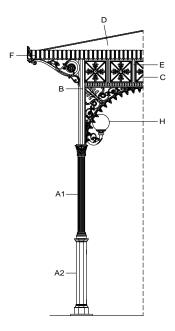

### Components

The columns (A1 and A2) are made of cast iron castings. The lower column (A2) is octagonal with a base plinth and is inserted in the upper column (A1), which is decorated with twenty grooves, topped with a Corinthian capital. Each column has a flange (diameter: 284mm [11 1/4"]) with three holes (diameter: 20mm [3/4"]) for fixing to the ground with anchor bolts.

The octagonal columns (B) are made of cast iron (key: 75mm [3"]) with an corner bracket.

The cast iron frieze (C) is made of a single cast and comprises an arch at the bottom decorated with leaves and lilies and, above, five squares internally decorated with four symmetrically placed leaves.

The cover (D) is made from hot-dip galvanised steel beams that support a copper-coloured fibreglass cover and an internal false ceiling made from wooden matchboarding (with an overhead 12mm [2/4"]-thick layer of expanded polyethylene) which continues to the outside of the gazebo throughout the protrusion of the cantilever roof.

The cantilever roof is supported by cast iron beams and brackets (E). The brackets are interposed between the squares of the panels (four brackets per panel).

The gutter is made of an appropriately-shaped hot-dip galvanised steel sheet, with copper outriggers, visibly covered by a decorated aluminium fascia (F).

The two tops (G) are made of cast aluminium with a pointed tip, decorated at the bottom with leaves and placed on top of the cover.

The light points (H) are made of cast aluminium brackets to be fixed to the columns (B), decorated with a globe light (diameter: 200mm [7 3/4"]) in opal white PMMA with bulb holder.

The gazebo is supplied with three central globe lights (diameter: 350mm [13 3/4"]) in opal white PMMA, with a bulb holder.