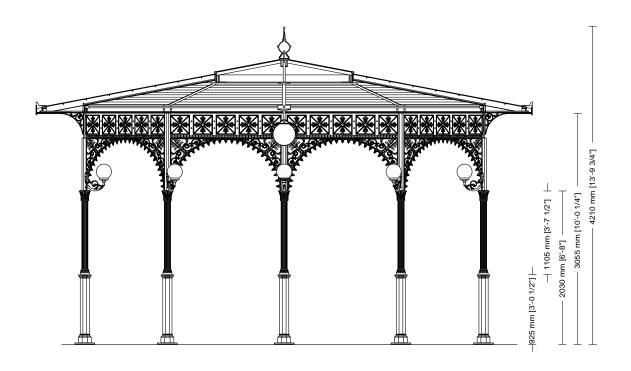

3062

Gazebo plan

00

300

Roof type Column height

SMALL GAZEBOS
ARTICLE: 3062.001.300
SECTION
SCALE 1:50

Decorated small gazebo Octagonal plan Hipped roof Gazebo with arches

3062

### Components

The columns (A1 and A2) are made of cast iron castings. The lower column (A2) is octagonal with a base plinth and is inserted in the upper column (A1), which is decorated with twenty grooves, topped with a Corinthian capital. Each column has a flange (diameter: 284mm [11 1/4"]) with three holes (diameter: 20mm [3/4"]) for fixing to the ground with anchor bolts.

The octagonal columns (B) are made of cast iron (key: 75mm [3"]) with an corner bracket.

The cast iron frieze (C) is made of a single cast and comprises an arch at the bottom decorated with leaves and lilies and, above, five squares internally decorated with four symmetrically placed leaves.

The cover (D) is made from hot-dip galvanised steel beams that support a copper-coloured fibreglass cover and an internal false ceiling made from wooden matchboarding (with an overhead 12mm [2/4"]-thick layer of expanded polyethylene) which continues to the outside of the gazebo throughout the protrusion of the cantilever roof.

The cantilever roof is supported by cast iron beams and brackets (E). The brackets are interposed between the squares of the panels (four brackets per panel).

The gutter is made of an appropriately-shaped hot-dip galvanised steel sheet, with copper outriggers, visibly covered by a decorated aluminium fascia (F).

The top (G), decorated with leaves at the bottom, is made of cast aluminium in a spherical shape with a pointed tip and placed on top of the cover.

The light points (H) are made of cast aluminium brackets to be fixed to the columns (B), decorated with a globe light (diameter: 200mm [7 3/4"]) in opal white PMMA with bulb holder.

The gazebo is supplied with a central globe light (diameter: 350mm [ $13\ 3/4$ "]) in opal white PMMA, with a bulb holder.