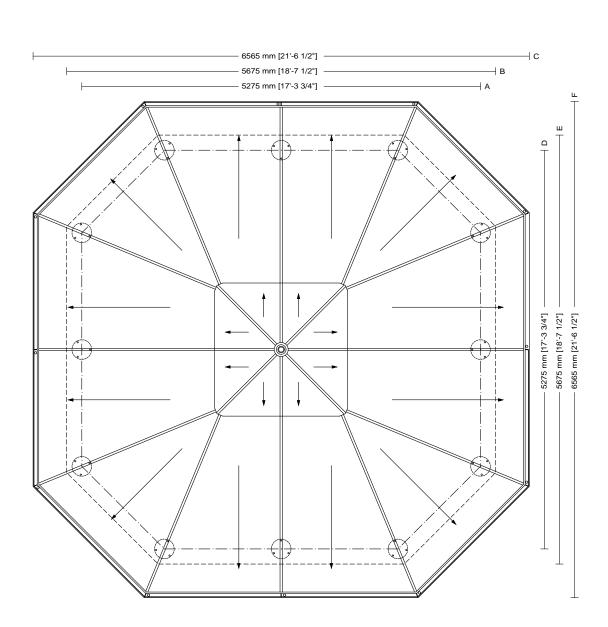

## Octagonal plan

Gazebo plan

| Usable area        |  |
|--------------------|--|
| 25.4m² [273 sq ft] |  |
| Covered area       |  |
| 38.7m² [417 sq ft] |  |
| Modules            |  |
| 12                 |  |
|                    |  |

Column height

Usable area
25.4m² [273 sq ft]
Covered area
38.7m² [417 sq ft]
Modules
12