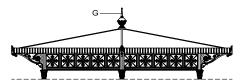

The top (G), decorated with leaves at the bottom, is made of cast aluminium in a spherical shape with a pointed tip and placed on top of the cover.

The light points (H) are made of cast aluminium brackets to be fixed to the columns (B), decorated with a globe light (diameter: 200mm [7 3/4"]) in opal white PMMA with bulb holder.

# Drawing key

- A Column axis
- **B** Foundation base
- C Roofing
- D Column axis
- E Foundation base
- F Roofing

SMALL GAZEBOS
ARTICLE: 3062.001.300
ELEVATION
SCALE 1:50

Decorated small gazebo Octagonal plan Hipped roof Gazebo with arches