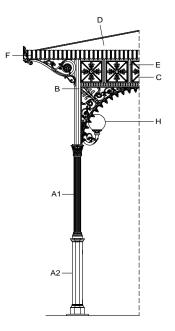

### Components

The columns (A1 and A2) are made of cast iron castings. The lower column (A2) is octagonal with a base plinth and is inserted in the upper column (A1), which is decorated with twenty grooves, topped with a Corinthian capital. Each column has a flange (diameter: 284mm [11 1/4"]) with three holes (diameter: 20mm [3/4"]) for fixing to the ground with anchor bolts.

The octagonal columns (B) are made of cast iron (key: 75mm [3"]) with an corner bracket.

The cast iron frieze (C) is made of a single cast and comprises an arch at the bottom decorated with leaves and lilies and, above, five squares internally decorated with four symmetrically placed leaves.

The cover (D) is made from hot-dip galvanised steel beams that support a copper-coloured fibreglass cover and an internal false ceiling made from wooden matchboarding (with an overhead 12mm [2/4"]-thick layer of expanded polyethylene) which continues to the outside of the gazebo throughout the protrusion of the cantilever roof.

The cantilever roof is supported by cast iron beams and brackets (E). The brackets are interposed between the squares of the panels (four brackets per panel).

The gutter is made of an appropriately-shaped hot-dip galvanised steel sheet, with copper outriggers, visibly covered by a decorated aluminium fascia (F).

The top (G), decorated with leaves at the bottom, is made of cast aluminium in a spherical shape with a pointed tip and placed on top of the cover.

The light points (H) are made of cast aluminium brackets to be fixed to the columns (B), decorated with a globe light (diameter: 200mm [7 3/4"]) in opal white PMMA with bulb holder.