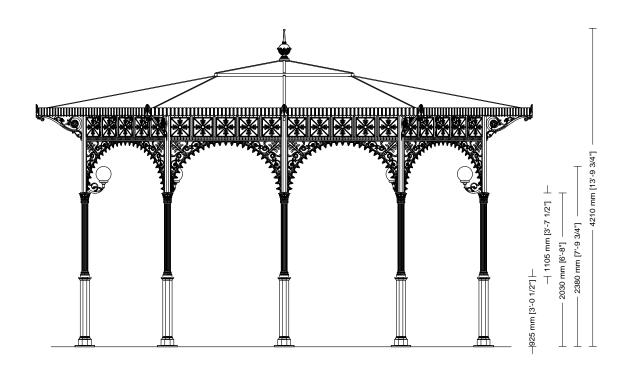

# Drawing key

- A Column axis
- **B** Foundation base
- C Roofing
- D Column axis
- E Foundation base
- F Roofing

SMALL GAZEBOS
ARTICLE: 3062.001.300
ELEVATION
SCALE 1:50

Decorated small gazebo Octagonal plan Hipped roof Gazebo with arches

### Components

The columns (A1 and A2) are made of cast iron castings. The lower column (A2) is octagonal with a base plinth and is inserted in the upper column (A1), which is decorated with twenty grooves, topped with a Corinthian capital. Each column has a flange (diameter: 284mm [11 1/4"]) with three holes (diameter: 20mm [3/4"]) for fixing to the ground with anchor bolts.

The octagonal columns (B) are made of cast iron (key: 75mm [3"]) with an corner bracket.

The cast iron frieze (C) is made of a single cast and comprises an arch at the bottom decorated with leaves and lilies and, above, five squares internally decorated with four symmetrically placed leaves.

The cover (D) is made from hot-dip galvanised steel beams that support a copper-coloured fibreglass cover and an internal false ceiling made from wooden matchboarding (with an overhead 12mm [2/4"]-thick layer of expanded polyethylene) which continues to the outside of the gazebo throughout the protrusion of the cantilever roof.

The cantilever roof is supported by cast iron beams and brackets (E). The brackets are interposed between the squares of the panels (four brackets per panel).

The gutter is made of an appropriately-shaped hot-dip galvanised steel sheet, with copper outriggers, visibly covered by a decorated aluminium fascia (F).

The top (G), decorated with leaves at the bottom, is made of cast aluminium in a spherical shape with a pointed tip and placed on top of the cover.

The light points (H) are made of cast aluminium brackets to be fixed to the columns (B), decorated with a globe light (diameter: 200mm [7 3/4"]) in opal white PMMA with bulb holder.

The gazebo is supplied with a central globe light (diameter: 350mm [ $13\ 3/4$ "]) in opal white PMMA, with a bulb holder.