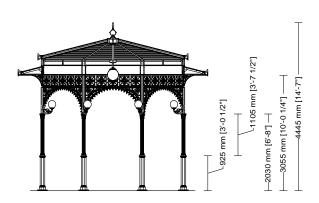

SMALL GAZEBOS ARTICLE: 3046.002.300 ELEVATION SCALE 1:100 Decorated small gazebo Octagonal plan Double hipped roof Gazebo with arches

Gazebo plan

Roof type

Column height

SMALL GAZEBOS ARTICLE: 3046.002.300 SECTION SCALE 1:100 Decorated small gazebo Octagonal plan Double hipped roof Gazebo with arches

### Drawing key

A Column axis B Foundation base C Roofing D Column axis E Foundation base F Roofing

Neri North America Inc. • 1547 NW 79th Avenue • Miami, FL 33126 • USA • T +1 786 315 4367 • F +1 786 257 1336 — Made in Italy @ 2017 Neri S.p.A. All Rights Reserved. The information in this document is subject to change without notice. Company shall reserve the right at any time and from time to time to modify the specifications or features or to discontinue the sale of any products.