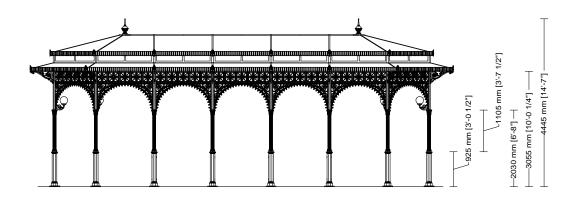

SMALL GAZEBOS ARTICLE: 3046.002.300 ELEVATION SCALE 1:100 Decorated small gazebo Octagonal plan Double hipped roof Gazebo with arches

Gazebo plan

Roof type

Column height

SMALL GAZEBOS ARTICLE: 3046.002.300 SECTION SCALE 1:100 Decorated small gazebo Octagonal plan Double hipped roof Gazebo with arches

### Drawing key

A Column axis B Foundation base C Roofing D Column axis E Foundation base F Roofing

Neri North America Inc. • 1547 NW 79th Avenue • Miami, FL 33126 • USA • T +1 786 315 4367 • F +1 786 257 1336 — Made in Italy @ 2017 Neri S.p.A. All Rights Reserved. The information in this document is subject to change without notice. Company shall reserve the right at any time and from time to time to modify the specifications or features or to discontinue the sale of any products.