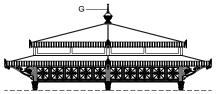

The cover (D) is made from hot-dip galvanised steel beams that support a copper-coloured fibreglass cover and an internal false ceiling made from wooden matchboarding (with an overhead 12mm [2/4"]-thick layer of expanded polyethylene) which continues to the outside of the gazebo throughout the protrusion of the cantilever roof.

The cantilever roof is supported by cast iron beams and brackets (E). The brackets are interposed between the squares of the panels (four brackets per panel).

The gutter is made of an appropriately-shaped hot-dip galvanised steel sheet, with copper outriggers, visibly covered by a decorated aluminium fascia (F).

The skylight is made from hot-dip galvanised steel beams that support a copper-plated fibreglass cover and an internal false ceiling (insulated with a 12mm [2/4"]-thick layer of expanded polyethylene and 30mm [1 1/4"]-thick expanded polystyrene panel) in wooden matchboarding. The roof, like the cantilever roof, is equipped with a gutter with the same features.

The windows (alternately fixed, with a lift-up opening) are made from a hot-dip galvanised steel frame, complete with glass.

The two tops (G) are made of cast aluminium with a pointed tip, decorated at the bottom with leaves and placed on top of the cover.