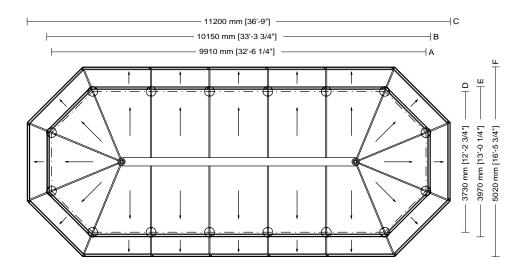

SMALL GAZEBOS ARTICLE: 3046.002.300 PLAN SCALE 1:100 Decorated small gazebo Octagonal plan Double hipped roof Gazebo with arches

300

Roof type

Gazebo plan

Column height

| Usable area      |
|------------------|
| 35m² [377 sq ft] |
| Covered area     |
| 52m² [560 sq ft] |
| Modules          |
| 16               |

### Drawing key

A Column axis B Foundation base C Roofing D Column axis E Foundation base F Roofing

Neri North America Inc. • 1547 NW 79th Avenue • Miami, FL 33126 • USA • T +1 786 315 4367 • F +1 786 257 1336 — Made in Italy @ 2017 Neri S.p.A. All Rights Reserved. The information in this document is subject to change without notice. Company shall reserve the right at any time and from time to time to modify the specifications or features or to discontinue the sale of any products.