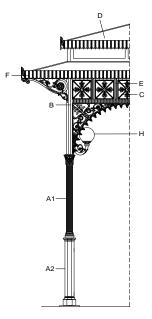

#### Components

The columns (A1 and A2) are made of cast iron castings. The lower column (A2) is octagonal with a base plinth and is inserted in the upper column (A1), which is decorated with twenty grooves, topped with a Corinthian capital. Each column has a flange (diameter: 284mm [11 1/4"]) with three holes (diameter: 20mm [3/4"]) for fixing to the ground with anchor bolts.

The octagonal columns (B) are made of cast iron (key: 75mm [3"]) with an corner bracket.

The cast iron frieze (C) is made of a single cast and comprises an arch at the bottom decorated with leaves and lilies and, above, five squares internally decorated with four symmetrically placed leaves.

The cover (D) is made from hot-dip galvanised steel beams that support a copper-coloured fibreglass cover and an internal false ceiling made from wooden matchboarding (with an overhead 12mm [2/4"]-thick layer of expanded polyethylene) which continues to the outside of the gazebo throughout the protrusion of the cantilever roof.

The cantilever roof is supported by cast iron beams and brackets (E). The brackets are interposed between the squares of the panels (four brackets per panel).

The gutter is made of an appropriately-shaped hot-dip galvanised steel sheet, with copper outriggers, visibly covered by a decorated aluminium fascia (F).

The windows (alternately fixed, with a lift-up opening) are made from a hot-dip galvanised steel frame, complete with glass.

The two tops (G) are made of cast aluminium with a pointed tip, decorated at the bottom with leaves and placed on top of the cover.

The light points (H) are made of cast aluminium brackets to be fixed to the columns (B), decorated with a globe light (diameter: 200mm [7 3/4"]) in opal white PMMA with bulb holder.

The gazebo is supplied with three central globe lights (diameter: 350mm [13 3/4"]) in opal white PMMA, with a bulb holder.