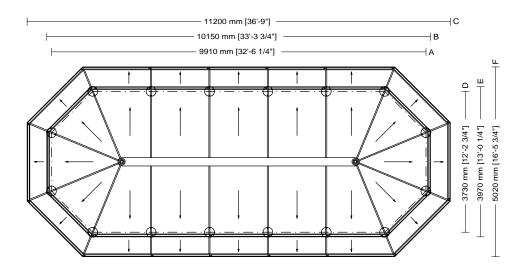

SMALL GAZEBOS ARTICLE: 3046.002.100 PLAN SCALE 1:100 Decorated small gazebo Octagonal plan Double hipped roof Gazebo without arches

100

Roof type

Gazebo plan

Column height

| Usable area      |
|------------------|
| 35m² [377 sq ft] |
| Covered area     |
| 52m² [560 sq ft] |
| Modules          |
| 16               |