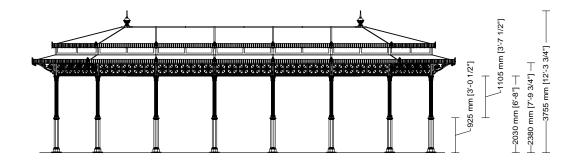

SMALL GAZEBOS ARTICLE: 3046.002.100 ELEVATION SCALE 1:100 Decorated small gazebo Octagonal plan Double hipped roof Gazebo without arches

Gazebo plan Roof type

Column height

Neri North America Inc. • 1547 NW 79th Avenue • Miami, FL 33126 • USA • T +1 786 315 4367 • F +1 786 257 1336 — Made in Italy @ 2017 Neri S.p.A. All Rights Reserved. The information in this document is subject to change without notice. Company shall reserve the right at any time and from time to time to modify the specifications or features or to discontinue the sale of any products.