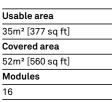

SMALL GAZEBOS ARTICLE: 3046.002.100 PLAN SCALE 1:100 Decorated small gazebo Octagonal plan Double hipped roof Gazebo without arches

100

Roof type

Gazebo plan

Column height

| Usable area      |
|------------------|
| 35m² [377 sq ft] |
| Covered area     |
| 52m² [560 sq ft] |
| Modules          |
| 16               |