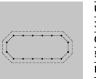

SMALL GAZEBOS ARTICLE: 3046.002.100 PLAN SCALE 1:100 Decorated small gazebo Octagonal plan Double hipped roof Gazebo without arches

100

Roof type

Gazebo plan

Column height

| Usable area      |
|------------------|
| 35m² [377 sq ft] |
| Covered area     |
| 52m² [560 sq ft] |
| Modules          |
| 16               |