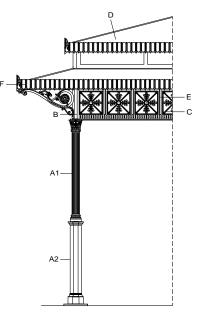

## Components

The columns (A1 and A2) are made of cast iron castings. The lower column (A2) is octagonal with a base plinth and is inserted in the upper column (A1), which is decorated with twenty grooves, topped with a Corinthian capital. Each column has a flange (diameter: 284mm [11 1/4"]) with three holes (diameter: 20mm [3/4"]) for fixing to the ground with anchor bolts.

The octagonal columns (B) are made of cast iron (key: 75mm [3"]) with an corner bracket.

The cast iron frieze (C) is made of a single cast with five squares internally decorated with four symmetrically placed leaves.

The cover (D) is made from hot-dip galvanised steel beams that support a copper-coloured fibreglass cover and an internal false ceiling made from wooden matchboarding (with an overhead 12mm [2/4"]-thick layer of expanded polyethylene) which continues to the outside of the gazebo throughout the protrusion of the cantilever roof.

The cantilever roof is supported by cast iron beams and brackets (E). The brackets are interposed between the squares of the panels (four brackets per panel).

The gutter is made of an appropriately-shaped hot-dip galvanised steel sheet, with copper outriggers, visibly covered by a decorated aluminium fascia (F).

The skylight is made from hot-dip galvanised steel beams that support a copper-plated fibreglass cover and an internal false ceiling (insulated with a 12mm [2/4"]-thick layer of expanded polyethylene and 30mm [1 1/4"]-thick expanded polystyrene panel) in wooden matchboarding. The roof, like the cantilever roof, is equipped with a gutter with the same features.

The windows (alternately fixed, with a lift-up opening) are made from a hot-dip galvanised steel frame, complete with glass.

The two tops (G) are made of cast aluminium with a pointed tip, decorated at the bottom with leaves and placed on top of the cover.