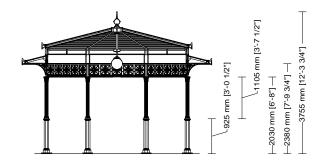

SMALL GAZEBOS ARTICLE: 3046.002.100 SECTION SCALE 1:100 Decorated small gazebo Octagonal plan Double hipped roof Gazebo without arches

Gazebo plan Roof type

Column height