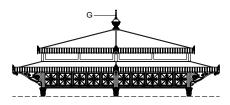

## Components

The columns (A1 and A2) are made of cast iron castings. The lower column (A2) is octagonal with a base plinth and is inserted in the upper column (A1), which is decorated with twenty grooves, topped with a Corinthian capital. Each column has a flange (diameter: 284mm [11 1/4"]) with three holes (diameter: 20mm [3/4"]) for fixing to the ground with anchor bolts.

The octagonal columns (B) are made of cast iron (key: 75mm [3"]) with an corner bracket.

The cast iron frieze (C) is made of a single cast with five squares internally decorated with four symmetrically placed leaves.

The cover (D) is made from hot-dip galvanised steel beams that support a copper-coloured fibreglass cover and an internal false ceiling made from wooden matchboarding (with an overhead 12mm [2/4"]-thick layer of expanded polyethylene) which continues to the outside of the gazebo throughout the protrusion of the cantilever roof.

The cantilever roof is supported by cast iron beams and brackets (E). The brackets are interposed between the squares of the panels (four brackets per panel).

The gutter is made of an appropriately-shaped hot-dip galvanised steel sheet, with copper outriggers, visibly covered by a decorated aluminium fascia (F).

The skylight is made from hot-dip galvanised steel beams that support a copper-plated fibreglass cover and an internal false ceiling (insulated with a 12mm [2/4"]-thick layer of expanded polyethylene and 30mm [1 1/4"]-thick expanded polystyrene panel) in wooden matchboarding. The roof, like the cantilever roof, is equipped with a gutter with the same features.

The windows (alternately fixed, with a lift-up opening) are made from a hot-dip galvanised steel frame, complete with glass.

The two tops (G) are made of cast aluminium with a pointed tip, decorated at the bottom with leaves and placed on top of the cover.

## Drawing key

A Column axis B Foundation base C Roofing D Column axis E Foundation base F Roofing

Neri North America Inc. • 1547 NW 79th Avenue • Miami, FL 33126 • USA • T +1 786 315 4367 • F +1 786 257 1336 — Made in Italy @ 2017 Neri S.p.A. All Rights Reserved. The information in this document is subject to change without notice. Company shall reserve the right at any time and from time to time to modify the specifications or features or to discontinue the sale of any products.