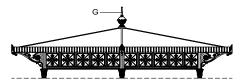

The two tops (G) are made of cast aluminium with a pointed tip, decorated at the bottom with leaves and placed on top of the cover.

The light points (H) are made of cast aluminium brackets to be fixed to the columns (B), decorated with a globe light (diameter: 200mm [7 3/4"]) in opal white PMMA with bulb holder.