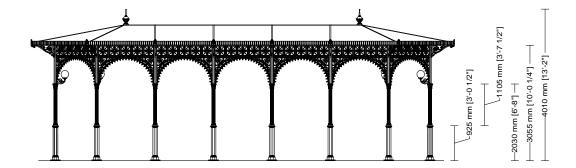

# Drawing key

A Column axis

**B** Foundation base

C Roofing

D Column axis

E Foundation base

F Roofing

SMALL GAZEBOS
ARTICLE: 3046.001.300
ELEVATION
SCALE 1:100

Decorated small gazebo Octagonal plan Hipped roof Gazebo with arches

3046

Gazebo plan

001

Roof type

300

Column height

SMALL GAZEBOS
ARTICLE: 3046.001.300
SECTION
SCALE 1:100