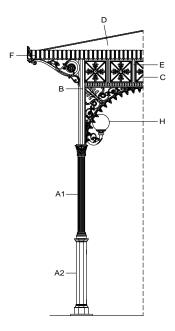

# Components

The columns (A1 and A2) are made of cast iron castings. The lower column (A2) is octagonal with a base plinth and is inserted in the upper column (A1), which is decorated with twenty grooves, topped with a Corinthian capital. Each column has a flange (diameter: 284mm [11 1/4"]) with three holes (diameter: 20mm [3/4"]) for fixing to the ground with anchor bolts.

The octagonal columns (B) are made of cast iron (key: 75mm [3"]) with an corner bracket.

The cast iron frieze (C) is made of a single cast and comprises an arch at the bottom decorated with leaves and lilies and, above, five squares internally decorated with four symmetrically placed leaves.

The cover (D) is made from hot-dip galvanised steel beams that support a copper-coloured fibreglass cover and an internal false ceiling made from wooden matchboarding (with an overhead 12mm [2/4"]-thick layer of expanded polyethylene) which continues to the outside of the gazebo throughout the protrusion of the cantilever roof.

The cantilever roof is supported by cast iron beams and brackets (E). The brackets are interposed between the squares of the panels (four brackets per panel).

The gutter is made of an appropriately-shaped hot-dip galvanised steel sheet, with copper outriggers, visibly covered by a decorated aluminium fascia (F).

The two tops (G) are made of cast aluminium with a pointed tip, decorated at the bottom with leaves and placed on top of the cover.

The light points (H) are made of cast aluminium brackets to be fixed to the columns (B), decorated with a globe light (diameter: 200mm [7 3/4"]) in opal white PMMA with bulb holder.