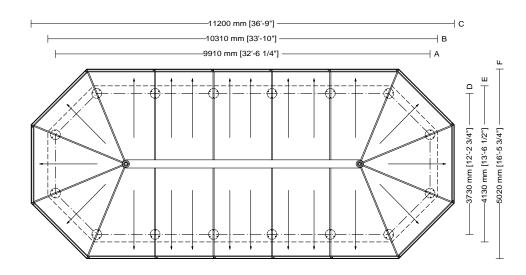

# Octagonal plan

Gazebo plan

Usable area
35m² [377 sq ft]
Covered area
52m² [560 sq ft]
Modules

Column height

Usable area

35m² [377 sq ft]

Covered area

52m² [560 sq ft]

Modules

16

# Drawing key

A Column axis

**B** Foundation base

C Roofing

D Column axis

E Foundation base

F Roofing

SMALL GAZEBOS
ARTICLE: 3046.001.300
ELEVATION
SCALE 1:100