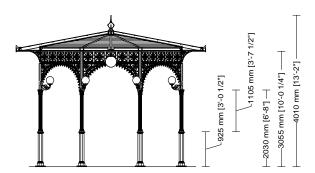

Decorated small gazebo Octagonal plan Hipped roof Gazebo with arches

3046

Gazebo plan

001

Roof type

300

Column height