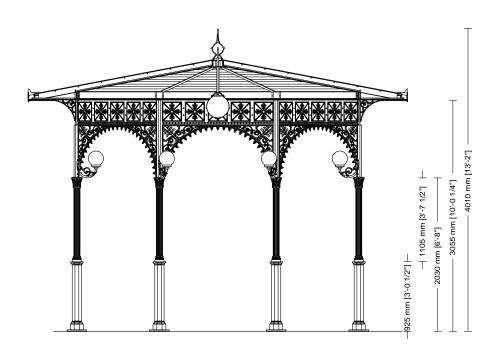

# Drawing key

- A Column axis
- **B** Foundation base
- C Roofing
- D Column axis
- E Foundation base
- F Roofing

SMALL GAZEBOS
ARTICLE: 3045.001.300
ELEVATION
SCALE 1:50

Decorated small gazebo Octagonal plan Hipped roof Gazebo with arches

## Components

The columns (A1 and A2) are made of cast iron castings. The lower column (A2) is octagonal with a base plinth and is inserted in the upper column (A1), which is decorated with twenty grooves, topped with a Corinthian capital. Each column has a flange (diameter: 284mm [11 1/4"]) with three holes (diameter: 20mm [3/4"]) for fixing to the ground with anchor bolts.

The octagonal columns (B) are made of cast iron (key: 75mm [3"]) with an corner bracket.

The cast iron frieze (C) is made of a single cast and comprises an arch at the bottom decorated with leaves and lilies and, above, five squares internally decorated with four symmetrically placed leaves.

The cover (D) is made from hot-dip galvanised steel beams that support a copper-coloured fibreglass cover and an internal false ceiling made from wooden matchboarding (with an overhead 12mm [2/4"]-thick layer of expanded polyethylene) which continues to the outside of the gazebo throughout the protrusion of the cantilever roof.

The cantilever roof is supported by cast iron beams and brackets (E). The brackets are interposed between the squares of the panels (four brackets per panel).

The gutter is made of an appropriately-shaped hot-dip galvanised steel sheet, with copper outriggers, visibly covered by a decorated aluminium fascia (F).

The two tops (G) are made of cast aluminium with a pointed tip, decorated at the bottom with leaves and placed on top of the cover.

The light points (H) are made of cast aluminium brackets to be fixed to the columns (B), decorated with a globe light (diameter: 200mm [7 3/4"]) in opal white PMMA with bulb holder.

The gazebo is supplied with three central globe lights (diameter: 350mm [13 3/4"]) in opal white PMMA, with a bulb holder.