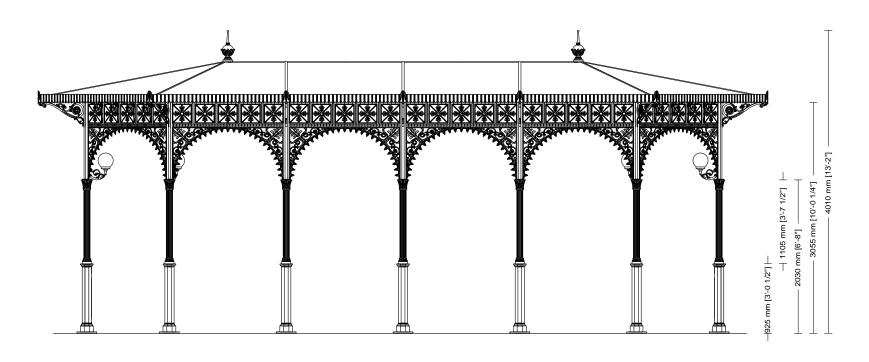

# Drawing key

- A Column axis
- **B** Foundation base
- C Roofing
- D Column axis
- E Foundation base
- F Roofing

SMALL GAZEBOS
ARTICLE: 3045.001.300
ELEVATION
SCALE 1:50

Decorated small gazebo Octagonal plan Hipped roof Gazebo with arches

## Components

The columns (A1 and A2) are made of cast iron castings. The lower column (A2) is octagonal with a base plinth and is inserted in the upper column (A1), which is decorated with twenty grooves, topped with a Corinthian capital. Each column has a flange (diameter: 284mm [11 1/4"]) with three holes (diameter: 20mm [3/4"]) for fixing to the ground with anchor bolts.

The octagonal columns (B) are made of cast iron (key: 75mm [3"]) with an corner bracket.

The cast iron frieze (C) is made of a single cast and comprises an arch at the bottom decorated with leaves and lilies and, above, five squares internally decorated with four symmetrically placed leaves.

The cover (D) is made from hot-dip galvanised steel beams that support a copper-coloured fibreglass cover and an internal false ceiling made from wooden matchboarding (with an overhead 12mm [2/4"]-thick layer of expanded polyethylene) which continues to the outside of the gazebo throughout the protrusion of the cantilever roof.

The cantilever roof is supported by cast iron beams and brackets (E). The brackets are interposed between the squares of the panels (four brackets per panel).

The gutter is made of an appropriately-shaped hot-dip galvanised steel sheet, with copper outriggers, visibly covered by a decorated aluminium fascia (F).

The two tops (G) are made of cast aluminium with a pointed tip, decorated at the bottom with leaves and placed on top of the cover.

The light points (H) are made of cast aluminium brackets to be fixed to the columns (B), decorated with a globe light (diameter: 200mm [7 3/4"]) in opal white PMMA with bulb holder.

The gazebo is supplied with three central globe lights (diameter: 350mm [13 3/4"]) in opal white PMMA, with a bulb holder.