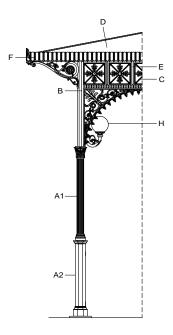

## Components

The columns (A1 and A2) are made of cast iron castings. The lower column (A2) is octagonal with a base plinth and is inserted in the upper column (A1), which is decorated with twenty grooves, topped with a Corinthian capital. Each column has a flange (diameter: 284mm [11 1/4"]) with three holes (diameter: 20mm [3/4"]) for fixing to the ground with anchor bolts.

The octagonal columns (B) are made of cast iron (key: 75mm [3"]) with an corner bracket.

The cast iron frieze (C) is made of a single cast and comprises an arch at the bottom decorated with leaves and lilies and, above, five squares internally decorated with four symmetrically placed leaves.

The cover (D) is made from hot-dip galvanised steel beams that support a copper-coloured fibreglass cover and an internal false ceiling made from wooden matchboarding (with an overhead 12mm [2/4"]-thick layer of expanded polyethylene) which continues to the outside of the gazebo throughout the protrusion of the cantilever roof.

The cantilever roof is supported by cast iron beams and brackets (E). The brackets are interposed between the squares of the panels (four brackets per panel).

The gutter is made of an appropriately-shaped hot-dip galvanised steel sheet, with copper outriggers, visibly covered by a decorated aluminium fascia (F).

The two tops (G) are made of cast aluminium with a pointed tip, decorated at the bottom with leaves and placed on top of the cover.

The light points (H) are made of cast aluminium brackets to be fixed to the columns (B), decorated with a globe light (diameter: 200mm [7 3/4"]) in opal white PMMA with bulb holder.

The gazebo is supplied with three central globe lights (diameter: 350mm [13 3/4"]) in opal white PMMA, with a bulb holder.