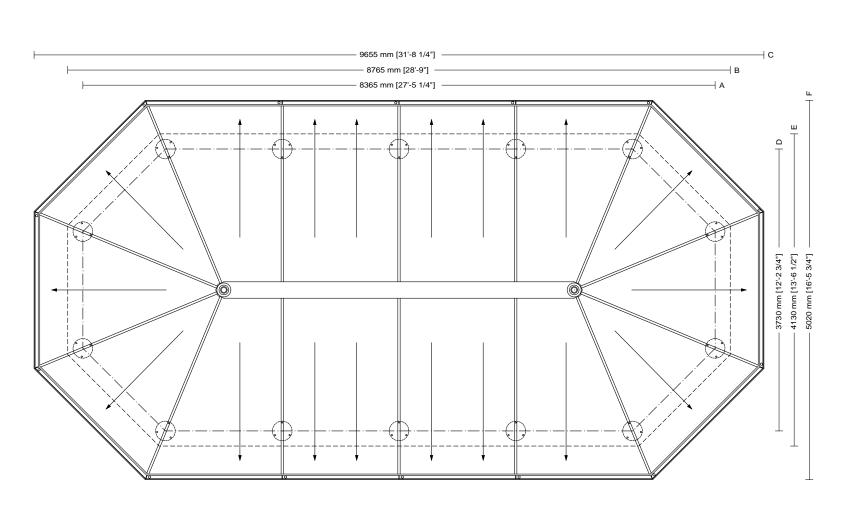

# Octagonal plan

Gazebo plan

| Usable area      |  |
|------------------|--|
| 29m² [312 sq ft] |  |
| Covered area     |  |
| 44m² [474 sq ft] |  |
| Modules          |  |
| 14               |  |
| 14               |  |

Column height

Usable area
29m² [312 sq ft]
Covered area
44m² [474 sq ft]
Modules
14

# Drawing key

- A Column axis
- **B** Foundation base
- C Roofing
- D Column axis
- E Foundation base
- F Roofing

SMALL GAZEBOS
ARTICLE: 3045.001.300
ELEVATION
SCALE 1:50

Decorated small gazebo Octagonal plan Hipped roof Gazebo with arches