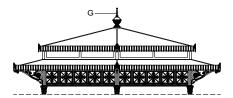

The windows (alternately fixed, with a lift-up opening) are made from a hot-dip galvanised steel frame, complete with glass.

The two tops (G) are made of cast aluminium with a pointed tip, decorated at the bottom with leaves and placed on top of the cover.

The light points (H) are made of cast aluminium brackets to be fixed to the columns (B), decorated with a globe light (diameter: 200mm [7 3/4"]) in opal white PMMA with bulb holder.

The gazebo is supplied with two central globe lights (diameter: 350mm [13 3/4"]) in opal white PMMA, with a bulb holder.