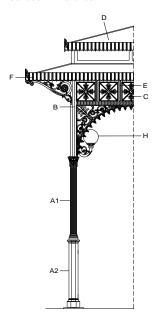

## Components

The columns (A1 and A2) are made of cast iron castings. The lower column (A2) is octagonal with a base plinth and is inserted in the upper column (A1), which is decorated with twenty grooves, topped with a Corinthian capital. Each column has a flange (diameter: 284mm [11 1/4"]) with three holes (diameter: 20mm [3/4"]) for fixing to the ground with anchor bolts.

The octagonal columns (B) are made of cast iron (key: 75mm [3"]) with an corner bracket.

The cast iron frieze (C) is made of a single cast and comprises an arch at the bottom decorated with leaves and lilies and, above, five squares internally decorated with four symmetrically placed leaves.

The cover (D) is made from hot-dip galvanised steel beams that support a copper-coloured fibreglass cover and an internal false ceiling made from wooden matchboarding (with an overhead 12mm [2/4"]-thick layer of expanded polyethylene) which continues to the outside of the gazebo throughout the protrusion of the cantilever roof.

The cantilever roof is supported by cast iron beams and brackets (E). The brackets are interposed between the squares of the panels (four brackets per panel).

The gutter is made of an appropriately-shaped hot-dip galvanised steel sheet, with copper outriggers, visibly covered by a decorated aluminium fascia (F).

The light points (H) are made of cast aluminium brackets to be fixed to the columns (B), decorated with a globe light (diameter: 200mm [7 3/4"]) in opal white PMMA with bulb holder.

The gazebo is supplied with two central globe lights (diameter: 350mm [13 3/4"]) in opal white PMMA, with a bulb holder.