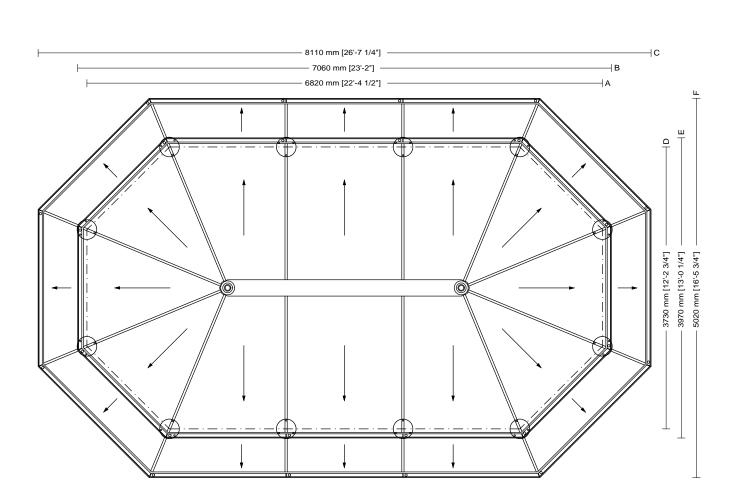

# Octagonal plan

Gazebo plan

| Usable area      |  |
|------------------|--|
| 23m² [248 sq ft] |  |
| Covered area     |  |
| 36m² [388 sq ft] |  |
| Modules          |  |
| 12               |  |

# Drawing key

- A Column axis
- **B** Foundation base
- C Roofing
- D Column axis
- E Foundation base
- F Roofing

SMALL GAZEBOS
ARTICLE: 3044.002.300
ELEVATION
SCALE 1:50

Decorated small gazebo Octagonal plan Double hipped roof Gazebo with arches