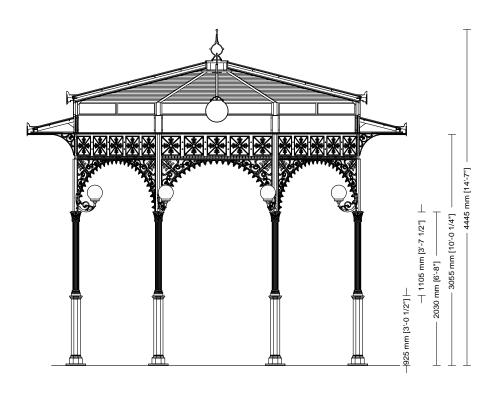

# Drawing key

- A Column axis
- **B** Foundation base
- C Roofing
- D Column axis
- E Foundation base
- F Roofing

SMALL GAZEBOS
ARTICLE: 3044.002.300
ELEVATION
SCALE 1:50

Decorated small gazebo Octagonal plan Double hipped roof Gazebo with arches

3044

002

300

Gazebo plan Roof type Column height

SMALL GAZEBOS
ARTICLE: 3044.002.300
SECTION
SCALE 1:50

Decorated small gazebo Octagonal plan Double hipped roof Gazebo with arches

3044

Gazebo plan