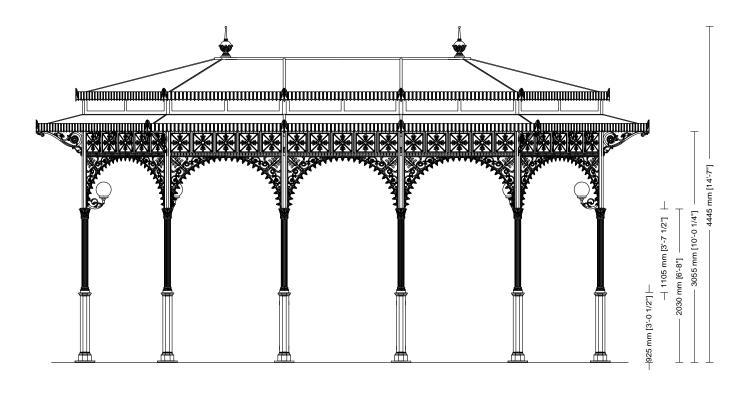

# Drawing key

- A Column axis
- **B** Foundation base
- C Roofing
- D Column axis
- E Foundation base
- F Roofing

SMALL GAZEBOS
ARTICLE: 3044.002.300
ELEVATION
SCALE 1:50

Decorated small gazebo Octagonal plan Double hipped roof Gazebo with arches

3044

002

300

Gazebo plan Roof type Column height

SMALL GAZEBOS
ARTICLE: 3044.002.300
SECTION
SCALE 1:50

Decorated small gazebo Octagonal plan Double hipped roof Gazebo with arches

3044

Gazebo plan