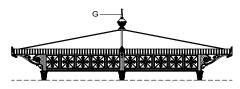

The two tops (G) are made of cast aluminium with a pointed tip, decorated at the bottom with leaves and placed on top of the cover.

The gazebo is supplied with two central globe lights (diameter: 350mm [13 3/4"]) in opal white PMMA, with a bulb holder.

SMALL GAZEBOS ARTICLE: 3044.001.100 ELEVATION SCALE 1:50 Decorated small gazebo Octagonal plan Hipped roof Gazebo without arches

Gazebo plan Roof type

Column height

Neri North America Inc. • 1547 NW 79th Avenue • Miami, FL 33126 • USA • T +1 786 315 4367 • F +1 786 257 1336 — Made in Italy @ 2017 Neri S.p.A. All Rights Reserved. The information in this document is subject to change without notice. Company shall reserve the right at any time and from time to time to modify the specifications or features or to discontinue the sale of any products.