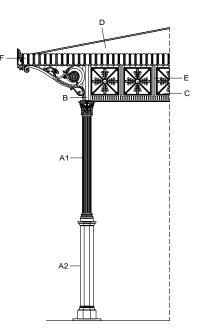

#### Components

The columns (A1 and A2) are made of cast iron castings. The lower column (A2) is octagonal with a base plinth and is inserted in the upper column (A1), which is decorated with twenty grooves, topped with a Corinthian capital. Each column has a flange (diameter: 284mm [11 1/4"]) with three holes (diameter: 20mm [3/4"]) for fixing to the ground with anchor bolts.

The octagonal columns (B) are made of cast iron (key: 75mm [3"]) with an corner bracket.

The cast iron frieze (C) is made of a single cast with five squares internally decorated with four symmetrically placed leaves.

The cover (D) is made from hot-dip galvanised steel beams that support a copper-coloured fibreglass cover and an internal false ceiling made from wooden matchboarding (with an overhead 12mm [2/4"]-thick layer of expanded polyethylene) which continues to the outside of the gazebo throughout the protrusion of the cantilever roof.

The cantilever roof is supported by cast iron beams and brackets (E). The brackets are interposed between the squares of the panels (four brackets per panel).

The gutter is made of an appropriately-shaped hot-dip galvanised steel sheet, with copper outriggers, visibly covered by a decorated aluminium fascia (F).

SMALL GAZEBOS ARTICLE: 3044.001.100 SECTION SCALE 1:50 Decorated small gazebo Octagonal plan Hipped roof Gazebo without arches

Gazebo plan Roof type

Column height

Neri North America Inc. • 1547 NW 79th Avenue • Miami, FL 33126 • USA • T +1 786 315 4367 • F +1 786 257 1336 — Made in Italy @ 2017 Neri S.p.A. All Rights Reserved. The information in this document is subject to change without notice. Company shall reserve the right at any time and from time to time to modify the specifications or features or to discontinue the sale of any products.