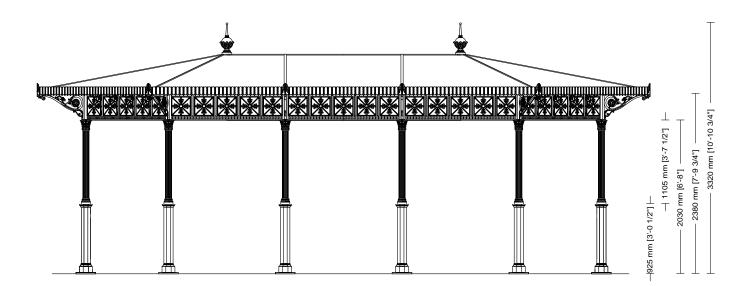

SMALL GAZEBOS ARTICLE: 3044.001.100 ELEVATION SCALE 1:50 Decorated small gazebo Octagonal plan Hipped roof Gazebo without arches

Gazebo plan Roof type

Column height

Neri North America Inc. • 1547 NW 79th Avenue • Miami, FL 33126 • USA • T +1 786 315 4367 • F +1 786 257 1336 — Made in Italy @ 2017 Neri S.p.A. All Rights Reserved. The information in this document is subject to change without notice. Company shall reserve the right at any time and from time to time to modify the specifications or features or to discontinue the sale of any products.

SMALL GAZEBOS ARTICLE: 3044.001.100 SECTION SCALE 1:50 Decorated small gazebo Octagonal plan Hipped roof Gazebo without arches

Gazebo plan Roof type

Column height

Neri North America Inc. • 1547 NW 79th Avenue • Miami, FL 33126 • USA • T +1 786 315 4367 • F +1 786 257 1336 — Made in Italy @ 2017 Neri S.p.A. All Rights Reserved. The information in this document is subject to change without notice. Company shall reserve the right at any time and from time to time to modify the specifications or features or to discontinue the sale of any products.

#### Components

The columns (A1 and A2) are made of cast iron castings. The lower column (A2) is octagonal with a base plinth and is inserted in the upper column (A1), which is decorated with twenty grooves, topped with a Corinthian capital. Each column has a flange (diameter: 284mm [11 1/4"]) with three holes (diameter: 20mm [3/4"]) for fixing to the ground with anchor bolts.

The octagonal columns (B) are made of cast iron (key: 75mm [3"]) with an corner bracket.

The cast iron frieze (C) is made of a single cast with five squares internally decorated with four symmetrically placed leaves.

The cover (D) is made from hot-dip galvanised steel beams that support a copper-coloured fibreglass cover and an internal false ceiling made from wooden matchboarding (with an overhead 12mm [2/4"]-thick layer of expanded polyethylene) which continues to the outside of the gazebo throughout the protrusion of the cantilever roof.

The cantilever roof is supported by cast iron beams and brackets (E). The brackets are interposed between the squares of the panels (four brackets per panel).

The gutter is made of an appropriately-shaped hot-dip galvanised steel sheet, with copper outriggers, visibly covered by a decorated aluminium fascia (F).

The two tops (G) are made of cast aluminium with a pointed tip, decorated at the bottom with leaves and placed on top of the cover.

The gazebo is supplied with two central globe lights (diameter: 350mm [13 3/4"]) in opal white PMMA, with a bulb holder.