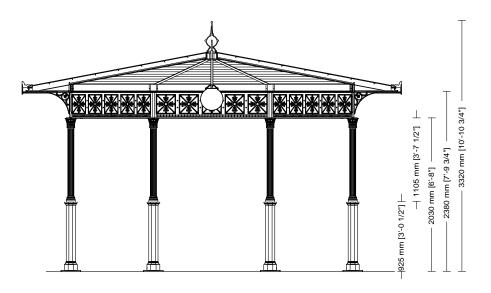

SMALL GAZEBOS ARTICLE: 3044.001.100 ELEVATION SCALE 1:50 Decorated small gazebo Octagonal plan Hipped roof Gazebo without arches

Gazebo plan Roof type

Column height

Neri North America Inc. • 1547 NW 79th Avenue • Miami, FL 33126 • USA • T +1 786 315 4367 • F +1 786 257 1336 — Made in Italy @ 2017 Neri S.p.A. All Rights Reserved. The information in this document is subject to change without notice. Company shall reserve the right at any time and from time to time to modify the specifications or features or to discontinue the sale of any products.

SMALL GAZEBOS ARTICLE: 3044.001.100 SECTION SCALE 1:50 Decorated small gazebo Octagonal plan Hipped roof Gazebo without arches

Gazebo plan Roof type

Column height

Neri North America Inc. • 1547 NW 79th Avenue • Miami, FL 33126 • USA • T +1 786 315 4367 • F +1 786 257 1336 — Made in Italy @ 2017 Neri S.p.A. All Rights Reserved. The information in this document is subject to change without notice. Company shall reserve the right at any time and from time to time to modify the specifications or features or to discontinue the sale of any products.

#### Components

The columns (A1 and A2) are made of cast iron castings. The lower column (A2) is octagonal with a base plinth and is inserted in the upper column (A1), which is decorated with twenty grooves, topped with a Corinthian capital. Each column has a flange (diameter: 284mm [11 1/4"]) with three holes (diameter: 20mm [3/4"]) for fixing to the ground with anchor bolts.

The octagonal columns (B) are made of cast iron (key: 75mm [3"]) with an corner bracket.

The cast iron frieze (C) is made of a single cast with five squares internally decorated with four symmetrically placed leaves.

The cover (D) is made from hot-dip galvanised steel beams that support a copper-coloured fibreglass cover and an internal false ceiling made from wooden matchboarding (with an overhead 12mm [2/4"]-thick layer of expanded polyethylene) which continues to the outside of the gazebo throughout the protrusion of the cantilever roof.

The cantilever roof is supported by cast iron beams and brackets (E). The brackets are interposed between the squares of the panels (four brackets per panel).

The gutter is made of an appropriately-shaped hot-dip galvanised steel sheet, with copper outriggers, visibly covered by a decorated aluminium fascia (F).

The two tops (G) are made of cast aluminium with a pointed tip, decorated at the bottom with leaves and placed on top of the cover.

The gazebo is supplied with two central globe lights (diameter: 350mm [13 3/4"]) in opal white PMMA, with a bulb holder.