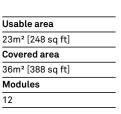

Roof type

Gazebo plan

Column height

| Usable area      |
|------------------|
| 23m² [248 sq ft] |
| Covered area     |
| 36m² [388 sq ft] |
| Modules          |
| 12               |