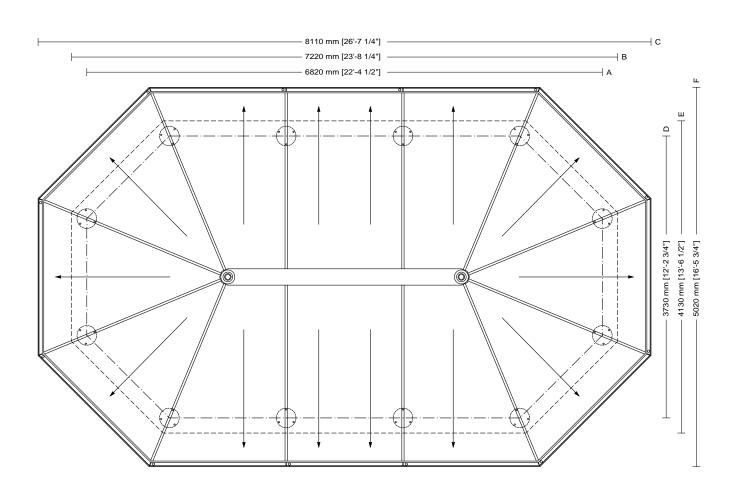

Roof type

Gazebo plan

Column height

| Usable area      |
|------------------|
| 23m² [248 sq ft] |
| Covered area     |
| 36m² [388 sq ft] |
| Modules          |
| 12               |

# Drawing key

A Column axis B Foundation base C Roofing D Column axis E Foundation base F Roofing

Neri North America Inc. • 1547 NW 79th Avenue • Miami, FL 33126 • USA • T + 1 786 315 4367 • F + 1 786 257 1336 — Made in Italy @ 2017 Neri S.p.A. All Rights Reserved. The information in this document is subject to change without notice. Company shall reserve the right at any time and from time to time to modify the specifications or features or to discontinue the sale of any products.

#### Warranty Standard

\_\_\_\_

Octagonal plan

Gazebo without arches

SMALL GAZEBOS ARTICLE: 3044.001.100 PLAN SCALE 1:50

**NERI** 

NORTH AMERICA

Decorated small gazebo Octagonal plan Hipped roof Gazebo without arches