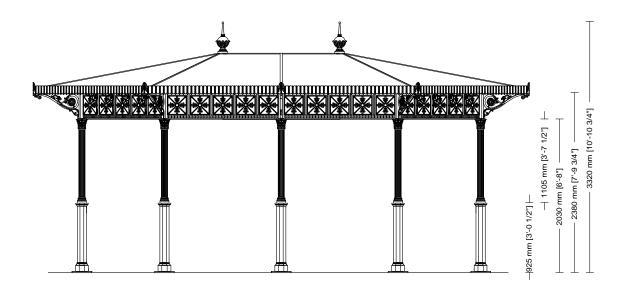

plan Roof type

Column height

- **B** Foundation base
- C Roofing
- D Column axis
- E Foundation base
- F Roofing

SMALL GAZEBOS
ARTICLE: 3043.001.100
ELEVATION
SCALE 1:50

Decorated small gazebo Octagonal plan Hipped roof Gazebo without arches

3043

001

100

Gazebo plan

Roof type

Column height

SMALL GAZEBOS
ARTICLE: 3043.001.100
SECTION
SCALE 1:50

Decorated small gazebo Octagonal plan Hipped roof Gazebo without arches