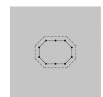

# Octagonal plan

Gazebo plan

Usable area
17.3m² [186 sq ft]
Covered area
28.2m² [304 sq ft]
Modules
10

# Gazebo without arches

SMALL GAZEBOS ARTICLE: 3043.001.100 PLAN

**SCALE 1:50** 

Decorated small gazebo Octagonal plan Hipped roof Gazebo without arches

3043

00

Usable area 17.3m² [186 sq ft] 100

Gazebo plan