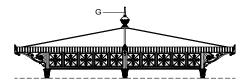

The two tops (G) are made of cast aluminium with a pointed tip, decorated at the bottom with leaves and placed on top of the cover.

The gazebo is supplied with a central globe light (diameter: 350mm [ $13\ 3/4$ "]) in opal white PMMA, with a bulb holder.

plan Roof type

Column height

- **B** Foundation base
- C Roofing
- D Column axis
- E Foundation base
- F Roofing

SMALL GAZEBOS
ARTICLE: 3043.001.100
ELEVATION
SCALE 1:50

Decorated small gazebo Octagonal plan Hipped roof Gazebo without arches