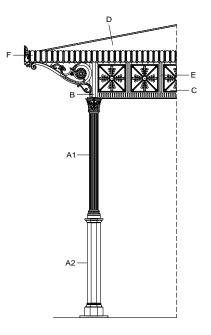

# Components

The columns (A1 and A2) are made of cast iron castings. The lower column (A2) is octagonal with a base plinth and is inserted in the upper column (A1), which is decorated with twenty grooves, topped with a Corinthian capital. Each column has a flange (diameter: 284mm [11 1/4"]) with three holes (diameter: 20mm [3/4"]) for fixing to the ground with anchor bolts.

The octagonal columns (B) are made of cast iron (key: 75mm [3"]) with an corner bracket.

The cast iron frieze (C) is made of a single cast with five squares internally decorated with four symmetrically placed leaves.

The cover (D) is made from hot-dip galvanised steel beams that support a copper-coloured fibreglass cover and an internal false ceiling made from wooden matchboarding (with an overhead 12mm [2/4"]-thick layer of expanded polyethylene) which continues to the outside of the gazebo throughout the protrusion of the cantilever roof.

The cantilever roof is supported by cast iron beams and brackets (E). The brackets are interposed between the squares of the panels (four brackets per panel).

The gutter is made of an appropriately-shaped hot-dip galvanised steel sheet, with copper outriggers, visibly covered by a decorated aluminium fascia (F).

plan Roof type

Column height

- **B** Foundation base
- C Roofing
- D Column axis
- E Foundation base
- F Roofing

SMALL GAZEBOS
ARTICLE: 3043.001.100
ELEVATION
SCALE 1:50

Decorated small gazebo Octagonal plan Hipped roof Gazebo without arches