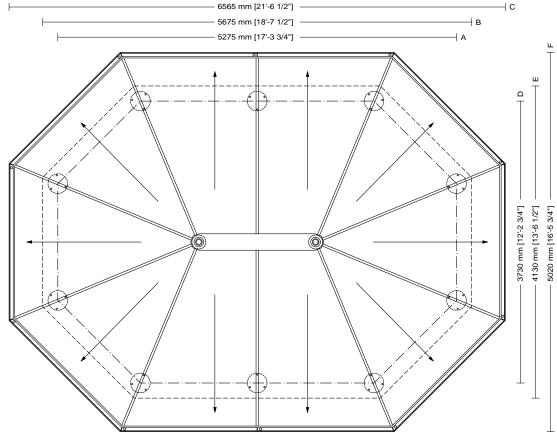

# Octagonal plan

Gazebo plan

Usable area
17.3m² [186 sq ft]
Covered area
28.2m² [304 sq ft]
Modules
10

# Gazebo without arches

SMALL GAZEBOS ARTICLE: 3043.001.100 PLAN

**SCALE 1:50** 

Decorated small gazebo Octagonal plan Hipped roof Gazebo without arches

3043

00

Usable area 17.3m² [186 sq ft] 100

Gazebo plan

plan Roof type

Column height

- **B** Foundation base
- C Roofing
- D Column axis
- E Foundation base
- F Roofing

SMALL GAZEBOS
ARTICLE: 3043.001.100
ELEVATION
SCALE 1:50

Decorated small gazebo Octagonal plan Hipped roof Gazebo without arches