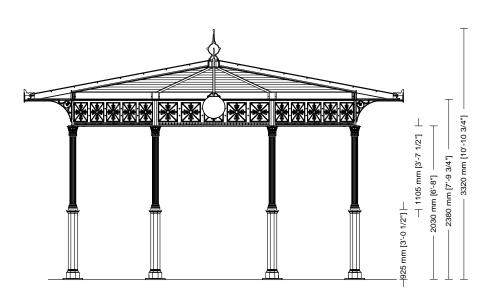

3043

001

100

Gazebo plan

Roof type

Column height

SMALL GAZEBOS
ARTICLE: 3043.001.100
SECTION
SCALE 1:50

Decorated small gazebo Octagonal plan Hipped roof Gazebo without arches

3043

001

100

Gazebo plan

Roof type

Column height