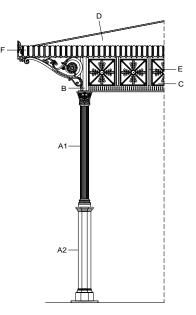

## Components

The columns (A1 and A2) are made of cast iron castings. The lower column (A2) is octagonal with a base plinth and is inserted in the upper column (A1), which is decorated with twenty grooves, topped with a Corinthian capital. Each column has a flange (diameter: 284mm [11 1/4"]) with three holes (diameter: 20mm [3/4"]) for fixing to the ground with anchor bolts.

The octagonal columns (B) are made of cast iron (key: 75mm [3"]) with an corner bracket.

The cast iron frieze (C) is made of a single cast with five squares internally decorated with four symmetrically placed leaves.

The cover (D) is made from hot-dip galvanised steel beams that support a copper-coloured fibreglass cover and an internal false ceiling made from wooden matchboarding (with an overhead 12mm [2/4"]-thick layer of expanded polyethylene) which continues to the outside of the gazebo throughout the protrusion of the cantilever roof.

The cantilever roof is supported by cast iron beams and brackets (E). The brackets are interposed between the squares of the panels (four brackets per panel).

The gutter is made of an appropriately-shaped hot-dip galvanised steel sheet, with copper outriggers, visibly covered by a decorated aluminium fascia (F).

The skylight is made from hot-dip galvanised steel beams that support a copper-plated fibreglass cover and an internal false ceiling (insulated with a 12mm [2/4"]-thick layer of expanded polyethylene and 30mm [1 1/4"]-thick expanded polystyrene panel) in wooden matchboarding. The skylight, like the cantilever roof, is equipped with a gutter with the same features.

## Drawing key

A Column axis B Foundation base C Roofing D Column axis E Foundation base F Roofing

SMALL GAZEBOS ARTICLE: 3042.004.100 ELEVATION SCALE 1:50 Decorated small gazebo Octagonal plan Double roof with skylight Gazebo without arches