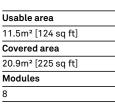

Gazebo without arches

100

SMALL GAZEBOS ARTICLE: 3042.004.100 PLAN SCALE 1:50 Decorated small gazebo Octagonal plan Double roof with skylight Gazebo without arches

1

Gazebo plan Roof type

Column height

| Usable area        |
|--------------------|
| 11.5m² [124 sq ft] |
| Covered area       |
| 20.9m² [225 sq ft] |
| Modules            |
| 8                  |