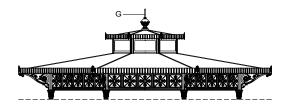

The windows (alternately fixed, with a lift-up opening) are made from a hot-dip galvanised steel frame, complete with glass.

The top (G), decorated with leaves at the bottom, is made of cast aluminium in a spherical shape with a pointed tip and placed on top of the cover.

## Drawing key

A Column axis B Foundation base C Roofing D Column axis E Foundation base F Roofing

SMALL GAZEBOS ARTICLE: 3042.004.100 ELEVATION SCALE 1:50 Decorated small gazebo Octagonal plan Double roof with skylight Gazebo without arches