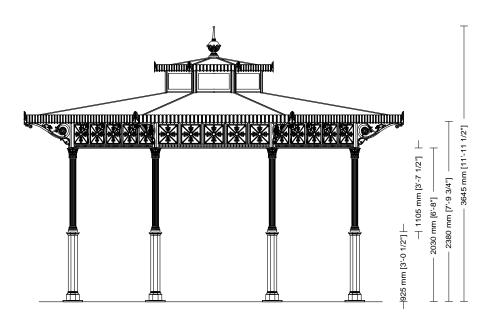

## Components

The columns (A1 and A2) are made of cast iron castings. The lower column (A2) is octagonal with a base plinth and is inserted in the upper column (A1), which is decorated with twenty grooves, topped with a Corinthian capital. Each column has a flange (diameter: 284mm [11 1/4"]) with three holes (diameter: 20mm [3/4"]) for fixing to the ground with anchor bolts.

The octagonal columns (B) are made of cast iron (key: 75mm [3"]) with an corner bracket.

The cast iron frieze (C) is made of a single cast with five squares internally decorated with four symmetrically placed leaves.

The cover (D) is made from hot-dip galvanised steel beams that support a copper-coloured fibreglass cover and an internal false ceiling made from wooden matchboarding (with an overhead 12mm [2/4"]-thick layer of expanded polyethylene) which continues to the outside of the gazebo throughout the protrusion of the cantilever roof.

The cantilever roof is supported by cast iron beams and brackets (E). The brackets are interposed between the squares of the panels (four brackets per panel).

The gutter is made of an appropriately-shaped hot-dip galvanised steel sheet, with copper outriggers, visibly covered by a decorated aluminium fascia (F).

The skylight is made from hot-dip galvanised steel beams that support a copper-plated fibreglass cover and an internal false ceiling (insulated with a 12mm [2/4"]-thick layer of expanded polyethylene and 30mm [1 1/4"]-thick expanded polystyrene panel) in wooden matchboarding. The skylight, like the cantilever roof, is equipped with a gutter with the same features.

The windows (alternately fixed, with a lift-up opening) are made from a hot-dip galvanised steel frame, complete with glass.

The top (G), decorated with leaves at the bottom, is made of cast aluminium in a spherical shape with a pointed tip and placed on top of the cover.

## Drawing key

A Column axis B Foundation base C Roofing D Column axis E Foundation base F Roofing

SMALL GAZEBOS ARTICLE: 3042.004.100 ELEVATION SCALE 1:50 Decorated small gazebo Octagonal plan Double roof with skylight Gazebo without arches