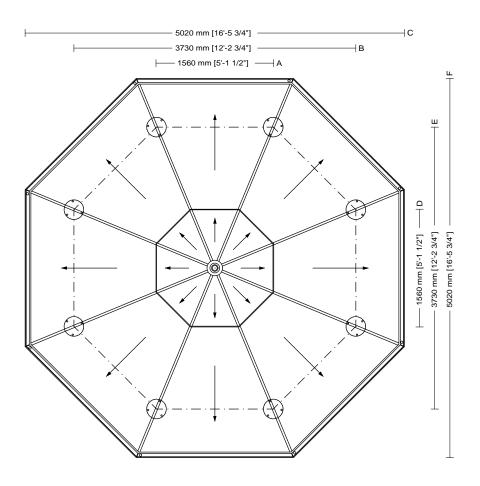

Gazebo without arches

100

SMALL GAZEBOS ARTICLE: 3042.004.100 PLAN SCALE 1:50 Decorated small gazebo Octagonal plan Double roof with skylight Gazebo without arches

1

Gazebo plan Roof type

Column height

| Usable area        |
|--------------------|
| 11.5m² [124 sq ft] |
| Covered area       |
| 20.9m² [225 sq ft] |
| Modules            |
| 8                  |

## Drawing key

A Column axis B Foundation base C Roofing D Column axis E Foundation base F Roofing

SMALL GAZEBOS ARTICLE: 3042.004.100 ELEVATION SCALE 1:50 Decorated small gazebo Octagonal plan Double roof with skylight Gazebo without arches