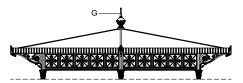

The top (G), decorated with leaves at the bottom, is made of cast aluminium in a spherical shape with a pointed tip and placed on top of the cover.

The light points (H) are made of cast aluminium brackets to be fixed to the columns (B), decorated with a globe light (diameter: 200mm [7 3/4"]) in opal white PMMA with bulb holder.

The gazebo is supplied with a central globe light (diameter: 350mm [13 3/4"]) in opal white PMMA, with a bulb holder.