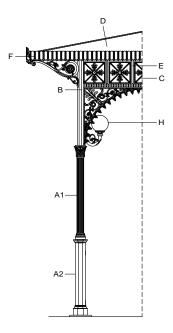

## Components

The columns (A1 and A2) are made of cast iron castings. The lower column (A2) is octagonal with a base plinth and is inserted in the upper column (A1), which is decorated with twenty grooves, topped with a Corinthian capital. Each column has a flange (diameter: 284mm [11 1/4"]) with three holes (diameter: 20mm [3/4"]) for fixing to the ground with anchor bolts.

The octagonal columns (B) are made of cast iron (key: 75mm [3"]) with an corner bracket.

The cast iron frieze (C) is made of a single cast and comprises an arch at the bottom decorated with leaves and lilies and, above, five squares internally decorated with four symmetrically placed leaves.

The cover (D) is made from hot-dip galvanised steel beams that support a copper-coloured fibreglass cover and an internal false ceiling made from wooden matchboarding (with an overhead 12mm [2/4"]-thick layer of expanded polyethylene) which continues to the outside of the gazebo throughout the protrusion of the cantilever roof.

The cantilever roof is supported by cast iron beams and brackets (E). The brackets are interposed between the squares of the panels (four brackets per panel).

The gutter is made of an appropriately-shaped hot-dip galvanised steel sheet, with copper outriggers, visibly covered by a decorated aluminium fascia (F).

The top (G), decorated with leaves at the bottom, is made of cast aluminium in a spherical shape with a pointed tip and placed on top of the cover.

The light points (H) are made of cast aluminium brackets to be fixed to the columns (B), decorated with a globe light (diameter: 200mm [7 3/4"]) in opal white PMMA with bulb holder.