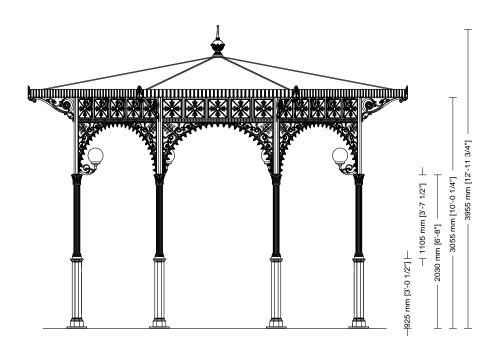

## Components

The columns (A1 and A2) are made of cast iron castings. The lower column (A2) is octagonal with a base plinth and is inserted in the upper column (A1), which is decorated with twenty grooves, topped with a Corinthian capital. Each column has a flange (diameter: 284mm [11 1/4"]) with three holes (diameter: 20mm [3/4"]) for fixing to the ground with anchor bolts.

The octagonal columns (B) are made of cast iron (key: 75mm [3"]) with an corner bracket.

The cast iron frieze (C) is made of a single cast and comprises an arch at the bottom decorated with leaves and lilies and, above, five squares internally decorated with four symmetrically placed leaves.

The cover (D) is made from hot-dip galvanised steel beams that support a copper-coloured fibreglass cover and an internal false ceiling made from wooden matchboarding (with an overhead 12mm [2/4"]-thick layer of expanded polyethylene) which continues to the outside of the gazebo throughout the protrusion of the cantilever roof.

The cantilever roof is supported by cast iron beams and brackets (E). The brackets are interposed between the squares of the panels (four brackets per panel).

The gutter is made of an appropriately-shaped hot-dip galvanised steel sheet, with copper outriggers, visibly covered by a decorated aluminium fascia (F).

The top (G), decorated with leaves at the bottom, is made of cast aluminium in a spherical shape with a pointed tip and placed on top of the cover.

The light points (H) are made of cast aluminium brackets to be fixed to the columns (B), decorated with a globe light (diameter: 200mm [7 3/4"]) in opal white PMMA with bulb holder.

The gazebo is supplied with a central globe light (diameter: 350mm [13 3/4"]) in opal white PMMA, with a bulb holder.

# Drawing key

A Column axis

**B** Foundation base

C Roofing

D Column axis

E Foundation base

F Roofing

SMALL GAZEBOS
ARTICLE: 3042.001.300
ELEVATION
SCALE 1:50