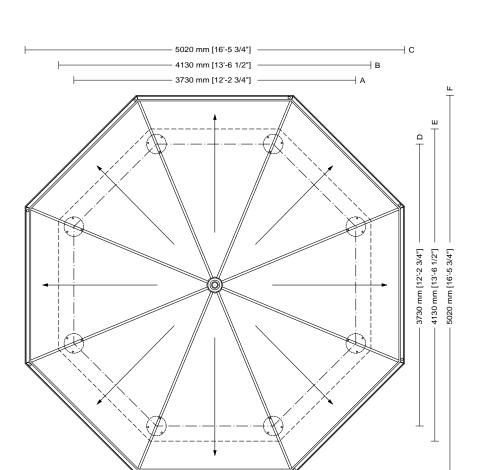

## Octagonal plan

Gazebo plan

Usable area
11.5m² [124 sq ft]
Covered area
20.9m² [225 sq ft]
Modules
8

# Usable area

11.5m<sup>2</sup> [124 sq ft]

# Covered area

20.9m2 [225 sq ft]

# Modules

8

# Drawing key

A Column axis

**B** Foundation base

C Roofing

D Column axis

E Foundation base

F Roofing

SMALL GAZEBOS
ARTICLE: 3042.001.300
ELEVATION
SCALE 1:50