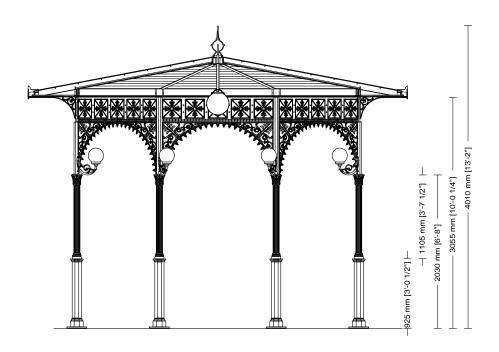

## Components

The columns (A1 and A2) are made of cast iron castings. The lower column (A2) is octagonal with a base plinth and is inserted in the upper column (A1), which is decorated with twenty grooves, topped with a Corinthian capital. Each column has a flange (diameter: 284mm [11 1/4"]) with three holes (diameter: 20mm [3/4"]) for fixing to the ground with anchor bolts.

The octagonal columns (B) are made of cast iron (key: 75mm [3"]) with an corner bracket.

The cast iron frieze (C) is made of a single cast and comprises an arch at the bottom decorated with leaves and lilies and, above, five squares internally decorated with four symmetrically placed leaves.

The cover (D) is made from hot-dip galvanised steel beams that support a copper-coloured fibreglass cover and an internal false ceiling made from wooden matchboarding (with an overhead 12mm [2/4"]-thick layer of expanded polyethylene) which continues to the outside of the gazebo throughout the protrusion of the cantilever roof.

The cantilever roof is supported by cast iron beams and brackets (E). The brackets are interposed between the squares of the panels (four brackets per panel).

The gutter is made of an appropriately-shaped hot-dip galvanised steel sheet, with copper outriggers, visibly covered by a decorated aluminium fascia (F).

The top (G), decorated with leaves at the bottom, is made of cast aluminium in a spherical shape with a pointed tip and placed on top of the cover.

The light points (H) are made of cast aluminium brackets to be fixed to the columns (B), decorated with a globe light (diameter: 200mm [7 3/4"]) in opal white PMMA with bulb holder.

The gazebo is supplied with a central globe light (diameter: 350mm [13 3/4"]) in opal white PMMA, with a bulb holder.