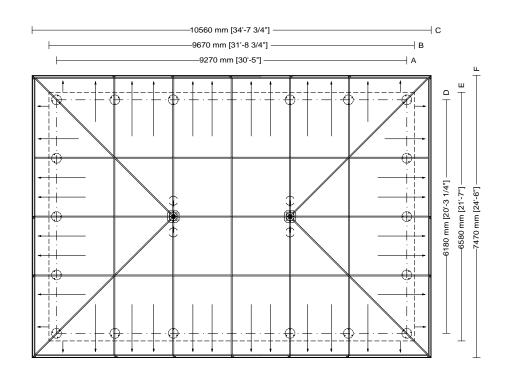

## Gazebo without arches

**SMALL GAZEBOS** ARTICLE: 3018.001.100 PLAN

SCALE 1:100

Decorated small gazebo Rectangular plan Hipped roof Gazebo without arches

Gazebo plan

Roof type

Column height

# Drawing key

- A Column axis
- **B** Foundation base
- C Roofing
- D Column axis
- E Foundation base
- F Roofing

SMALL GAZEBOS
ARTICLE: 3018.001.100
ELEVATION
SCALE 1:100

Decorated small gazebo Rectangular plan Hipped roof Gazebo without arches

## Rectangular plan

| Usable             | area        |  |
|--------------------|-------------|--|
| 57.3m <sup>2</sup> | [617 sq ft] |  |
| Covere             | d area      |  |
| 78.9m²             | [849 sq ft] |  |
| Modul              | es          |  |
| 20                 |             |  |