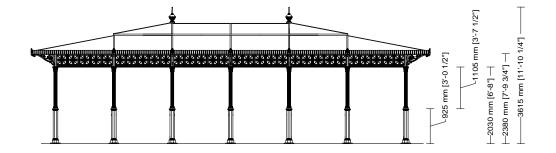

# Drawing key

- A Column axis
- **B** Foundation base
- C Roofing
- D Column axis
- E Foundation base
- F Roofing

SMALL GAZEBOS
ARTICLE: 3018.001.100
ELEVATION
SCALE 1:100

Decorated small gazebo Rectangular plan Hipped roof Gazebo without arches

3018

Gazebo plan

001

Roof type

100

Column height

SMALL GAZEBOS
ARTICLE: 3018.001.100
SECTION
SCALE 1:100

Decorated small gazebo Rectangular plan Hipped roof Gazebo without arches