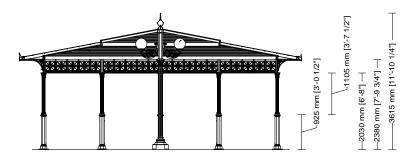

3018

Gazebo plan

001

Roof type

100

Column height

SMALL GAZEBOS
ARTICLE: 3018.001.100
SECTION
SCALE 1:100

Decorated small gazebo Rectangular plan Hipped roof Gazebo without arches

3018

Gazebo plan

001

100

Roof type Column height