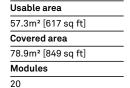

## Rectangular plan

| Usable             | area        |  |
|--------------------|-------------|--|
| 57.3m <sup>2</sup> | [617 sq ft] |  |
| Covere             | d area      |  |
| 78.9m²             | [849 sq ft] |  |
| Modul              | es          |  |
| 20                 |             |  |