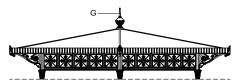

The two tops (G) are made of cast aluminium with a pointed tip, decorated at the bottom with leaves and placed on top of the cover.

The central part of the gazebo has two steel pillars, with square base with bevelled corners, surmounted by a grooved column with Corinthian capitals to which two brackets decorated with globe lights (diameter: 350mm [13 3/4"]) are applied in opal white PMMA with a bulb holder.

# Drawing key

- A Column axis
- **B** Foundation base
- C Roofing
- D Column axis
- E Foundation base
- F Roofing

SMALL GAZEBOS
ARTICLE: 3018.001.100
ELEVATION
SCALE 1:100

Decorated small gazebo Rectangular plan Hipped roof Gazebo without arches