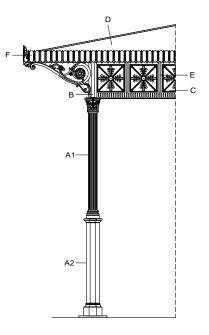

## Components

The columns (A1 and A2) are made of cast iron castings. The lower column (A2) is octagonal with a base plinth and is inserted in the upper column (A1), which is decorated with twenty grooves, topped with a Corinthian capital. Each column has a flange (diameter: 284mm [11 1/4"]) with three holes (diameter: 20mm [3/4"]) for fixing to the ground with anchor bolts.

The octagonal columns (B) are made of cast iron (key: 75mm [3"]) with an corner bracket.

The cast iron frieze (C) is made of a single cast with five squares internally decorated with four symmetrically placed leaves.

The cover (D) is made from hot-dip galvanised steel beams that support a copper-coloured fibreglass cover and an internal false ceiling made from wooden matchboarding (with an overhead 12mm [2/4"]-thick layer of expanded polyethylene) which continues to the outside of the gazebo throughout the protrusion of the cantilever roof.

The cantilever roof is supported by cast iron beams and brackets (E). The brackets are interposed between the squares of the panels (four brackets per panel).

The gutter is made of an appropriately-shaped hot-dip galvanised steel sheet, with copper outriggers, visibly covered by a decorated aluminium fascia (F).