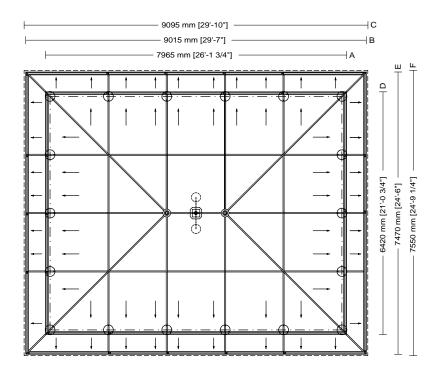

## Rectangular plan

Usable area 47.7m<sup>2</sup> [513 sq ft] Covered area 67.3m<sup>2</sup> [724 sq ft] Modules 18

Neri North America Inc. • 1547 NW 79th Avenue • Miami, FL 33126 • USA • T + 1 786 315 4367 • F + 1 786 257 1336 — Made in Italy © 2017 Neri S.p.A. All Rights Reserved. The information in this document is subject to change without notice. Company shall reserve the right at any time and from time to time to modify the specifications or features or to discontinue the sale of any products.

SMALL GAZEBOS ARTICLE: 3017.002.300 PLAN SCALE 1:100 Decorated small gazebo Rectangular plan Double hipped roof Gazebo with arches

300

Roof type

Gazebo plan

Column height

| Usable area        |
|--------------------|
| 47.7m² [513 sq ft] |
| Covered area       |
| 67.3m² [724 sq ft] |
| Modules            |
| 18                 |

## Drawing key

A Column axis B Foundation base C Roofing D Column axis E Foundation base F Roofing

Neri North America Inc. • 1547 NW 79th Avenue • Miami, FL 33126 • USA • T +1 786 315 4367 • F +1 786 257 1336 — Made in Italy @ 2017 Neri S.p.A. All Rights Reserved. The information in this document is subject to change without notice. Company shall reserve the right at any time and from time to time to modify the specifications or features or to discontinue the sale of any products.