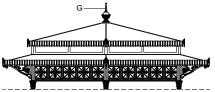

#### Components

The columns (A1 and A2) are made of cast iron castings. The lower column (A2) is octagonal with a base plinth and is inserted in the upper column (A1), which is decorated with twenty grooves, topped with a Corinthian capital. Each column has a flange (diameter: 284mm [11 1/4"]) with three holes (diameter: 20mm [3/4"]) for fixing to the ground with anchor bolts.

The octagonal columns (B) are made of cast iron (key: 75mm [3"]) with an corner bracket.

The cast iron frieze (C) is made of a single cast and comprises an arch at the bottom decorated with leaves and lilies and, above, five squares internally decorated with four symmetrically placed leaves.

The cover (D) is made from hot-dip galvanised steel beams that support a copper-coloured fibreglass cover and an internal false ceiling made from wooden matchboarding (with an overhead 12mm [2/4"]-thick layer of expanded polyethylene) which continues to the outside of the gazebo throughout the protrusion of the cantilever roof.

The cantilever roof is supported by cast iron beams and brackets (E). The brackets are interposed between the squares of the panels (four brackets per panel).

The gutter is made of an appropriately-shaped hot-dip galvanised steel sheet, with copper outriggers, visibly covered by a decorated aluminium fascia (F).

The skylight is made from hot-dip galvanised steel beams that support a copper-plated fibreglass cover and an internal false ceiling (insulated with a 12mm [2/4"]-thick layer of expanded polyethylene and 30mm [1 1/4"]-thick expanded polystyrene panel) in wooden matchboarding. The roof, like the cantilever roof, is equipped with a gutter with the same features.

The windows (alternately fixed, with a lift-up opening) are made from a hot-dip galvanised steel frame, complete with glass.

The two tops (G) are made of cast aluminium with a pointed tip, decorated at the bottom with leaves and placed on top of the cover.

The light points (H) are made of cast aluminium brackets to be fixed to the columns (B), decorated with a globe light (diameter: 200mm [7 3/4"]) in opal white PMMA with bulb holder.

The central part of the gazebo has a steel pillar, with square base with bevelled corners, surmounted by a grooved column with Corinthian capitals to which two brackets decorated with globe lights (diameter: 350mm [13 3/4"]) are applied in opal white PMMA with a bulb holder.