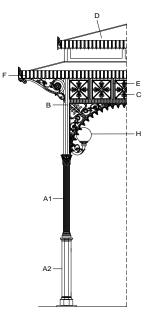

#### Components

The columns (A1 and A2) are made of cast iron castings. The lower column (A2) is octagonal with a base plinth and is inserted in the upper column (A1), which is decorated with twenty grooves, topped with a Corinthian capital. Each column has a flange (diameter: 284mm [11 1/4"]) with three holes (diameter: 20mm [3/4"]) for fixing to the ground with anchor bolts.

The octagonal columns (B) are made of cast iron (key: 75mm [3"]) with an corner bracket.

The cast iron frieze (C) is made of a single cast and comprises an arch at the bottom decorated with leaves and lilies and, above, five squares internally decorated with four symmetrically placed leaves.

The cover (D) is made from hot-dip galvanised steel beams that support a copper-coloured fibreglass cover and an internal false ceiling made from wooden matchboarding (with an overhead 12mm [2/4"]-thick layer of expanded polyethylene) which continues to the outside of the gazebo throughout the protrusion of the cantilever roof.

The cantilever roof is supported by cast iron beams and brackets (E). The brackets are interposed between the squares of the panels (four brackets per panel).

The gutter is made of an appropriately-shaped hot-dip galvanised steel sheet, with copper outriggers, visibly covered by a decorated aluminium fascia (F).

The skylight is made from hot-dip galvanised steel beams that support a copper-plated fibreglass cover and an internal false ceiling (insulated with a 12mm [2/4"]-thick layer of expanded polyethylene and 30mm [1 1/4"]-thick expanded polystyrene panel) in wooden matchboarding. The roof, like the cantilever roof, is equipped with a gutter with the same features.

The windows (alternately fixed, with a lift-up opening) are made from a hot-dip galvanised steel frame, complete with glass.

The two tops (G) are made of cast aluminium with a pointed tip, decorated at the bottom with leaves and placed on top of the cover.

The light points (H) are made of cast aluminium brackets to be fixed to the columns (B), decorated with a globe light (diameter: 200mm [7 3/4"]) in opal white PMMA with bulb holder.

The central part of the gazebo has a steel pillar, with square base with bevelled corners, surmounted by a grooved column with Corinthian capitals to which two brackets decorated with globe lights (diameter: 350mm [13 3/4"]) are applied in opal white PMMA with a bulb holder.