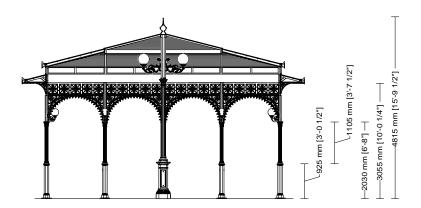

SMALL GAZEBOS ARTICLE: 3017.002.300 ELEVATION SCALE 1:100 Decorated small gazebo Rectangular plan Double hipped roof Gazebo with arches

Gazebo plan Roof type

Column height

SMALL GAZEBOS ARTICLE: 3017.002.300 SECTION SCALE 1:100 Decorated small gazebo Rectangular plan Double hipped roof Gazebo with arches

Gazebo plan Roof type

Column height