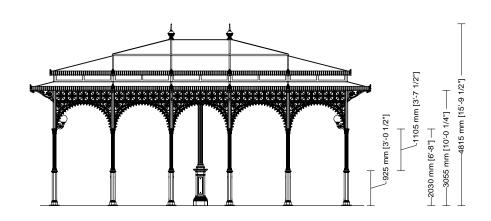

SMALL GAZEBOS ARTICLE: 3017.002.300 ELEVATION SCALE 1:100 Decorated small gazebo Rectangular plan Double hipped roof Gazebo with arches

Gazebo plan Roof type

Column height

SMALL GAZEBOS ARTICLE: 3017.002.300 SECTION SCALE 1:100 Decorated small gazebo Rectangular plan Double hipped roof Gazebo with arches

Gazebo plan Roof type

Column height