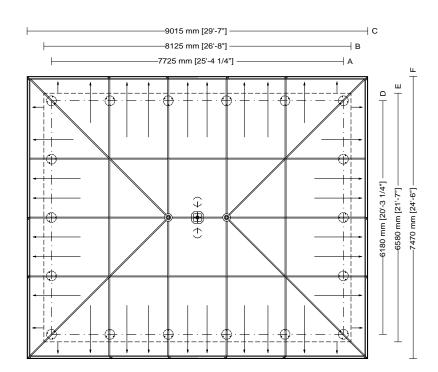

## Rectangular plan

| Usable             | area        |  |
|--------------------|-------------|--|
| 47.7m²             | [513 sq ft] |  |
| Covere             | d area      |  |
| 67.3m <sup>2</sup> | [724 sq ft] |  |
| Modul              | es          |  |
| 18                 |             |  |

## Gazebo without arches

SMALL GAZEBOS ARTICLE: 3017.001.100 PLAN

SCALE 1:100

Decorated small gazebo Rectangular plan Hipped roof Gazebo without arches

3017

00

100

Gazebo plan

# Drawing key

A Column axis

**B** Foundation base

C Roofing

D Column axis

E Foundation base

F Roofing

SMALL GAZEBOS
ARTICLE: 3017.001.100
ELEVATION
SCALE 1:100