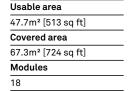

## Rectangular plan

| Usable             | area        |  |
|--------------------|-------------|--|
| 47.7m²             | [513 sq ft] |  |
| Covere             | d area      |  |
| 67.3m <sup>2</sup> | [724 sq ft] |  |
| Modul              | es          |  |
| 18                 |             |  |