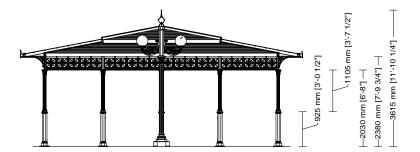

Decorated small gazebo Rectangular plan Hipped roof Gazebo without arches

3017

00

100

Gazebo plan Roof type Column height

SMALL GAZEBOS
ARTICLE: 3017.001.100
SECTION
SCALE 1:100

Decorated small gazebo Rectangular plan Hipped roof Gazebo without arches

3017

001

100

Gazebo plan Roof type

Column height