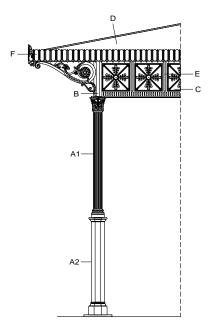

## Components

The columns (A1 and A2) are made of cast iron castings. The lower column (A2) is octagonal with a base plinth and is inserted in the upper column (A1), which is decorated with twenty grooves, topped with a Corinthian capital. Each column has a flange (diameter: 284mm [11 1/4"]) with three holes (diameter: 20mm [3/4"]) for fixing to the ground with anchor bolts.

The octagonal columns (B) are made of cast iron (key: 75mm [3"]) with an corner bracket.

The cast iron frieze (C) is made of a single cast with five squares internally decorated with four symmetrically placed leaves.

The cover (D) is made from hot-dip galvanised steel beams that support a copper-coloured fibreglass cover and an internal false ceiling made from wooden matchboarding (with an overhead 12mm [2/4"]-thick layer of expanded polyethylene) which continues to the outside of the gazebo throughout the protrusion of the cantilever roof.

The cantilever roof is supported by cast iron beams and brackets (E). The brackets are interposed between the squares of the panels (four brackets per panel).

The gutter is made of an appropriately-shaped hot-dip galvanised steel sheet, with copper outriggers, visibly covered by a decorated aluminium fascia (F).