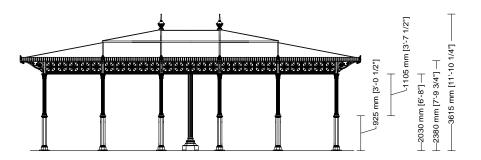

# Drawing key

A Column axis

**B** Foundation base

C Roofing

D Column axis

E Foundation base

F Roofing

SMALL GAZEBOS
ARTICLE: 3017.001.100
ELEVATION
SCALE 1:100

Decorated small gazebo Rectangular plan Hipped roof Gazebo without arches

3017

00

100

Gazebo plan Roof type Column height

SMALL GAZEBOS
ARTICLE: 3017.001.100
SECTION
SCALE 1:100

Decorated small gazebo Rectangular plan Hipped roof Gazebo without arches