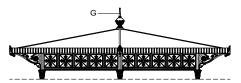

The cantilever roof is supported by cast iron beams and brackets (E). The brackets are interposed between the squares of the panels (four brackets per panel).

The gutter is made of an appropriately-shaped hot-dip galvanised steel sheet, with copper outriggers, visibly covered by a decorated aluminium fascia (F).

The two tops (G) are made of cast aluminium with a pointed tip, decorated at the bottom with leaves and placed on top of the cover.

The central part of the gazebo has a steel pillar, with square base with bevelled corners, surmounted by a grooved column with Corinthian capitals to which two brackets decorated with globe lights (diameter: 350mm [13 3/4"]) are applied in opal white PMMA with a bulb holder.