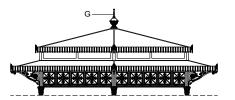

The windows (alternately fixed, with a lift-up opening) are made from a hot-dip galvanised steel frame, complete with glass.

The top (G), decorated with leaves at the bottom, is made of cast aluminium in a spherical shape with a pointed tip and placed on top of the cover.

Decorated small gazebo Rectangular plan Double hipped roof Gazebo without arches

3016

Gazebo plan

002

100

Roof type Column height

SMALL GAZEBOS
ARTICLE: 3016.002.100
SECTION
SCALE 1:100

Decorated small gazebo Rectangular plan Double hipped roof Gazebo without arches