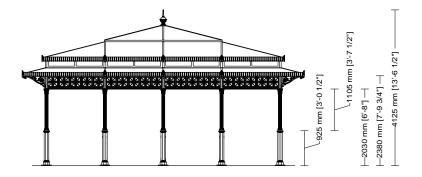

# Drawing key

A Column axis

**B** Foundation base

C Roofing

D Column axis

E Foundation base

F Roofing

SMALL GAZEBOS
ARTICLE: 3016.002.100
ELEVATION
SCALE 1:100

Decorated small gazebo Rectangular plan Double hipped roof Gazebo without arches

3016

Gazebo plan

002

100

Roof type Column height

SMALL GAZEBOS
ARTICLE: 3016.002.100
SECTION
SCALE 1:100

Decorated small gazebo Rectangular plan Double hipped roof Gazebo without arches