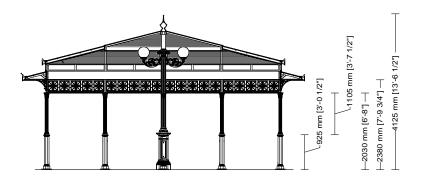

Decorated small gazebo Rectangular plan Double hipped roof Gazebo without arches

3016

Gazebo plan

002

100

Roof type Column height

SMALL GAZEBOS
ARTICLE: 3016.002.100
SECTION
SCALE 1:100

Decorated small gazebo Rectangular plan Double hipped roof Gazebo without arches

3016

Gazebo plan

002

Roof type

100

Column height