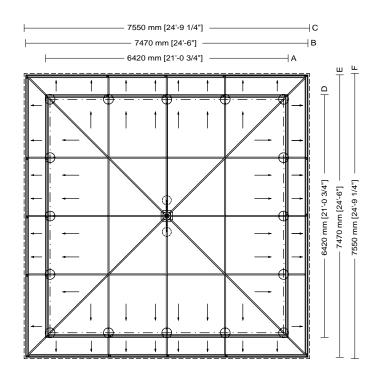

## Rectangular plan

| Usable area        |  |
|--------------------|--|
| 38.2m² [411 sq ft] |  |
| Covered area       |  |
| 55.8m² [601 sq ft] |  |
| Modules            |  |
| 16                 |  |
|                    |  |

#### Gazebo without arches

**SMALL GAZEBOS** ARTICLE: 3016.002.100 PLAN

SCALE 1:100

Decorated small gazebo Rectangular plan Double hipped roof Gazebo without arches

Gazebo plan

Roof type

Column height

Usable area 38.2 m² [411 sq ft] Covered area 55.8m<sup>2</sup> [601 sq ft] Modules 16

# Drawing key

A Column axis

**B** Foundation base

C Roofing

D Column axis

E Foundation base

F Roofing

SMALL GAZEBOS
ARTICLE: 3016.002.100
ELEVATION
SCALE 1:100