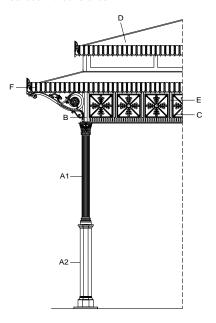

#### Components

The columns (A1 and A2) are made of cast iron castings. The lower column (A2) is octagonal with a base plinth and is inserted in the upper column (A1), which is decorated with twenty grooves, topped with a Corinthian capital. Each column has a flange (diameter: 284mm [11 1/4"]) with three holes (diameter: 20mm [3/4"]) for fixing to the ground with anchor bolts.

The octagonal columns (B) are made of cast iron (key: 75mm [3"]) with an corner bracket.

The cast iron frieze (C) is made of a single cast with five squares internally decorated with four symmetrically placed leaves.

The cover (D) is made from hot-dip galvanised steel beams that support a copper-coloured fibreglass cover and an internal false ceiling made from wooden matchboarding (with an overhead 12mm [2/4"]-thick layer of expanded polyethylene) which continues to the outside of the gazebo throughout the protrusion of the cantilever roof.

The cantilever roof is supported by cast iron beams and brackets (E). The brackets are interposed between the squares of the panels (four brackets per panel).

The gutter is made of an appropriately-shaped hot-dip galvanised steel sheet, with copper outriggers, visibly covered by a decorated aluminium fascia (F).

The skylight is made from hot-dip galvanised steel beams that support a copper-plated fibreglass cover and an internal false ceiling (insulated with a 12mm [2/4"]-thick layer of expanded polyethylene and 30mm [1 1/4"]-thick expanded polystyrene panel) in wooden matchboarding. The roof, like the cantilever roof, is equipped with a gutter with the same features.

The windows (alternately fixed, with a lift-up opening) are made from a hot-dip galvanised steel frame, complete with glass.

The top (G), decorated with leaves at the bottom, is made of cast aluminium in a spherical shape with a pointed tip and placed on top of the cover.

# Drawing key

A Column axis

**B** Foundation base

C Roofing

D Column axis

E Foundation base

F Roofing

SMALL GAZEBOS
ARTICLE: 3016.002.100
ELEVATION
SCALE 1:100