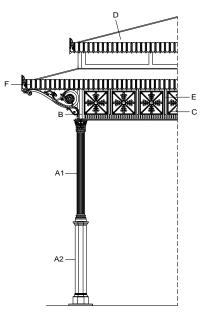

## Components

The columns (A1 and A2) are made of cast iron castings. The lower column (A2) is octagonal with a base plinth and is inserted in the upper column (A1), which is decorated with twenty grooves, topped with a Corinthian capital. Each column has a flange (diameter: 284mm [11 1/4"]) with three holes (diameter: 20mm [3/4"]) for fixing to the ground with anchor bolts.

The octagonal columns (B) are made of cast iron (key: 75mm [3"]) with an corner bracket.

The cast iron frieze (C) is made of a single cast with five squares internally decorated with four symmetrically placed leaves.

The cover (D) is made from hot-dip galvanised steel beams that support a copper-coloured fibreglass cover and an internal false ceiling made from wooden matchboarding (with an overhead 12mm [2/4"]-thick layer of expanded polyethylene) which continues to the outside of the gazebo throughout the protrusion of the cantilever roof.

The cantilever roof is supported by cast iron beams and brackets (E). The brackets are interposed between the squares of the panels (four brackets per panel).

The gutter is made of an appropriately-shaped hot-dip galvanised steel sheet, with copper outriggers, visibly covered by a decorated aluminium fascia (F).

The skylight is made from hot-dip galvanised steel beams that support a copper-plated fibreglass cover and an internal false ceiling (insulated with a 12mm [2/4"]-thick layer of expanded polyethylene and 30mm [1 1/4"]-thick expanded polystyrene panel) in wooden matchboarding. The roof, like the cantilever roof, is equipped with a gutter with the same features.

The windows (alternately fixed, with a lift-up opening) are made from a hot-dip galvanised steel frame, complete with glass.

The two tops (G) are made of cast aluminium with a pointed tip, decorated at the bottom with leaves and placed on top of the cover.

## Drawing key

A Column axis B Foundation base C Roofing D Column axis E Foundation base F Roofing

Neri North America Inc. • 1547 NW 79th Avenue • Miami, FL 33126 • USA • T +1 786 315 4367 • F +1 786 257 1336 — Made in Italy @ 2017 Neri S.p.A. All Rights Reserved. The information in this document is subject to change without notice. Company shall reserve the right at any time and from time to time to modify the specifications or features or to discontinue the sale of any products.