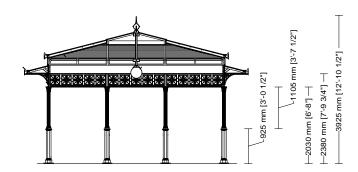

SMALL GAZEBOS ARTICLE: 3015.002.100 SECTION SCALE 1:100 Decorated small gazebo Rectangular plan Double hipped roof Gazebo without arches

Gazebo plan Roof type

Column height