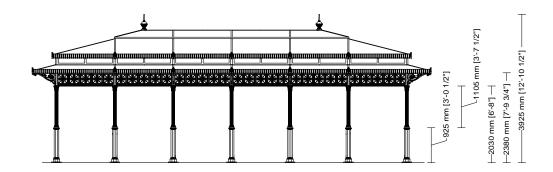

SMALL GAZEBOS ARTICLE: 3015.002.100 ELEVATION SCALE 1:100 Decorated small gazebo Rectangular plan Double hipped roof Gazebo without arches

Gazebo plan Roof type

Column height

Neri North America Inc. • 1547 NW 79th Avenue • Miami, FL 33126 • USA • T + 1 786 315 4367 • F + 1 786 257 1336 — Made in Italy @ 2017 Neri S.p.A. All Rights Reserved. The information in this document is subject to change without notice. Company shall reserve the right at any time and from time to time to modify the specifications or features or to discontinue the sale of any products.