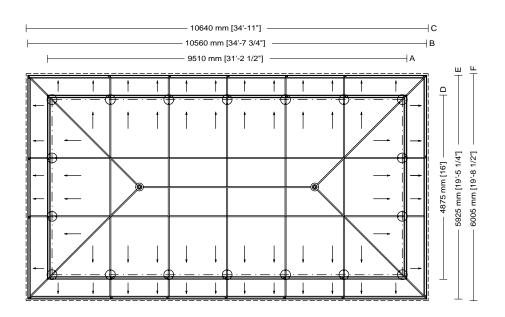

Gazebo plan

100

Roof type

Column height

| Usable area        |
|--------------------|
| 43m² [463 sq ft]   |
| Covered area       |
| 62.6m² [674 sq ft] |
| Modules            |
| 18                 |