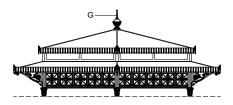

The windows (alternately fixed, with a lift-up opening) are made from a hot-dip galvanised steel frame, complete with glass.

The two tops (G) are made of cast aluminium with a pointed tip, decorated at the bottom with leaves and placed on top of the cover.

The gazebo is supplied with three central globe lights (diameter: 350mm [13 3/4"]) in opal white PMMA, with a bulb holder.