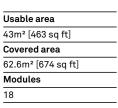

Gazebo plan

100

Roof type

Column height

| Usable area        |
|--------------------|
| 43m² [463 sq ft]   |
| Covered area       |
| 62.6m² [674 sq ft] |
| Modules            |
| 18                 |