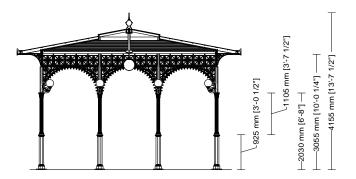

## Components

The columns (A1 and A2) are made of cast iron castings. The lower column (A2) is octagonal with a base plinth and is inserted in the upper column (A1), which is decorated with twenty grooves, topped with a Corinthian capital. Each column has a flange (diameter: 284mm [11 1/4"]) with three holes (diameter: 20mm [3/4"]) for fixing to the ground with anchor bolts.

The octagonal columns (B) are made of cast iron (key: 75mm [3"]) with an corner bracket.

The cast iron frieze (C) is made of a single cast and comprises an arch at the bottom decorated with leaves and lilies and, above, five squares internally decorated with four symmetrically placed leaves.

The cover (D) is made from hot-dip galvanised steel beams that support a copper-coloured fibreglass cover and an internal false ceiling made from wooden matchboarding (with an overhead 12mm [2/4"]-thick layer of expanded polyethylene) which continues to the outside of the gazebo throughout the protrusion of the cantilever roof.

The cantilever roof is supported by cast iron beams and brackets (E). The brackets are interposed between the squares of the panels (four brackets per panel).

The gutter is made of an appropriately-shaped hot-dip galvanised steel sheet, with copper outriggers, visibly covered by a decorated aluminium fascia (F).

The two tops (G) are made of cast aluminium with a pointed tip, decorated at the bottom with leaves and placed on top of the cover.

The light points (H) are made of cast aluminium brackets to be fixed to the columns (B), decorated with a globe light (diameter: 200mm [7 3/4"]) in opal white PMMA with bulb holder.

The gazebo is supplied with three central globe lights (diameter: 350mm [13 3/4"]) in opal white PMMA, with a bulb holder.

Decorated small gazebo Rectangular plan Hipped roof Gazebo with arches

Gazebo plan

Roof type

Column height

SCALE 1:100

SMALL GAZEBOS
ARTICLE: 3015.001.300
SECTION
SCALE 1:100

Decorated small gazebo Rectangular plan Hipped roof Gazebo with arches