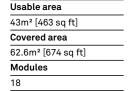

# Rectangular plan

Usable area
43m² [463 sq ft]
Covered area
62.6m² [674 sq ft]
Modules