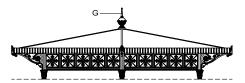

The two tops (G) are made of cast aluminium with a pointed tip, decorated at the bottom with leaves and placed on top of the cover.

The light points (H) are made of cast aluminium brackets to be fixed to the columns (B), decorated with a globe light (diameter: 200mm [7 3/4"]) in opal white PMMA with bulb holder.

# Drawing key

A Column axis

**B** Foundation base

C Roofing

D Column axis

E Foundation base

F Roofing

**SMALL GAZEBOS** ARTICLE: 3015.001.300 **ELEVATION** 