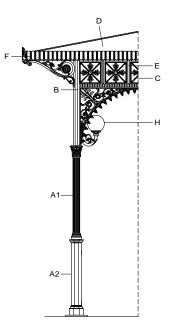

## Components

The columns (A1 and A2) are made of cast iron castings. The lower column (A2) is octagonal with a base plinth and is inserted in the upper column (A1), which is decorated with twenty grooves, topped with a Corinthian capital. Each column has a flange (diameter: 284mm [11 1/4"]) with three holes (diameter: 20mm [3/4"]) for fixing to the ground with anchor bolts.

The octagonal columns (B) are made of cast iron (key: 75mm [3"]) with an corner bracket.

The cast iron frieze (C) is made of a single cast and comprises an arch at the bottom decorated with leaves and lilies and, above, five squares internally decorated with four symmetrically placed leaves.

The cover (D) is made from hot-dip galvanised steel beams that support a copper-coloured fibreglass cover and an internal false ceiling made from wooden matchboarding (with an overhead 12mm [2/4"]-thick layer of expanded polyethylene) which continues to the outside of the gazebo throughout the protrusion of the cantilever roof.

The cantilever roof is supported by cast iron beams and brackets (E). The brackets are interposed between the squares of the panels (four brackets per panel).

The gutter is made of an appropriately-shaped hot-dip galvanised steel sheet, with copper outriggers, visibly covered by a decorated aluminium fascia (F).

The two tops (G) are made of cast aluminium with a pointed tip, decorated at the bottom with leaves and placed on top of the cover.

The light points (H) are made of cast aluminium brackets to be fixed to the columns (B), decorated with a globe light (diameter: 200mm [7 3/4"]) in opal white PMMA with bulb holder.