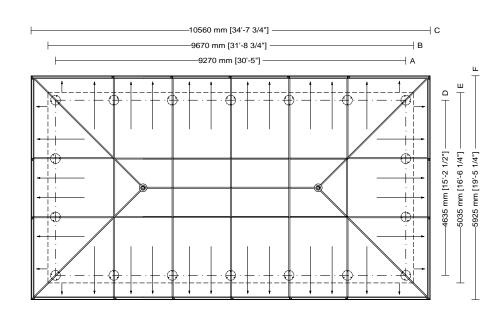

# Rectangular plan

Usable area
43m² [463 sq ft]
Covered area
62.6m² [674 sq ft]
Modules

# Drawing key

A Column axis

**B** Foundation base

C Roofing

D Column axis

E Foundation base

F Roofing

**SMALL GAZEBOS** ARTICLE: 3015.001.300 **ELEVATION** 