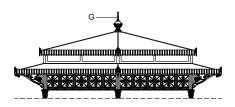

The cover (D) is made from hot-dip galvanised steel beams that support a copper-coloured fibreglass cover and an internal false ceiling made from wooden matchboarding (with an overhead 12mm [2/4"]-thick layer of expanded polyethylene) which continues to the outside of the gazebo throughout the protrusion of the cantilever roof.

The cantilever roof is supported by cast iron beams and brackets (E). The brackets are interposed between the squares of the panels (four brackets per panel).

The gutter is made of an appropriately-shaped hot-dip galvanised steel sheet, with copper outriggers, visibly covered by a decorated aluminium fascia (F).

The skylight is made from hot-dip galvanised steel beams that support a copper-plated fibreglass cover and an internal false ceiling (insulated with a 12mm [2/4"]-thick layer of expanded polyethylene and 30mm [1 1/4"]-thick expanded polystyrene panel) in wooden matchboarding. The roof, like the cantilever roof, is equipped with a gutter with the same features.

The windows (alternately fixed, with a lift-up opening) are made from a hot-dip galvanised steel frame, complete with glass.

The two tops (G) are made of cast aluminium with a pointed tip, decorated at the bottom with leaves and placed on top of the cover.