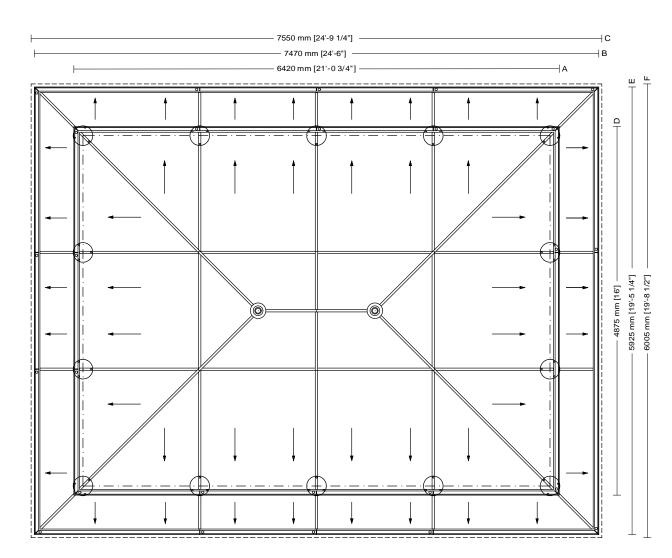

## Warranty Standard

3013

Double hipped roof

Gazebo plan Roof type

Column height

SMALL GAZEBOS ARTICLE: 3013.002.300 PLAN SCALE 1:50 Decorated small gazebo Rectangular plan Double hipped roof Gazebo with arches

Gazebo plan

Roof type

Column height

## Drawing key

A Column axis B Foundation base C Roofing D Column axis E Foundation base F Roofing

SMALL GAZEBOS ARTICLE: 3013.002.300 ELEVATION SCALE 1:50 Decorated small gazebo Rectangular plan Double hipped roof Gazebo with arches