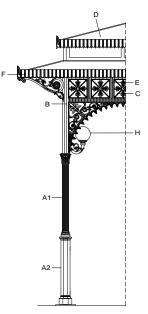

#### Components

The columns (A1 and A2) are made of cast iron castings. The lower column (A2) is octagonal with a base plinth and is inserted in the upper column (A1), which is decorated with twenty grooves, topped with a Corinthian capital. Each column has a flange (diameter: 284mm [11 1/4"]) with three holes (diameter: 20mm [3/4"]) for fixing to the ground with anchor bolts.

The octagonal columns (B) are made of cast iron (key: 75mm [3"]) with an corner bracket.

The cast iron frieze (C) is made of a single cast and comprises an arch at the bottom decorated with leaves and lilies and, above, five squares internally decorated with four symmetrically placed leaves.

The cover (D) is made from hot-dip galvanised steel beams that support a copper-coloured fibreglass cover and an internal false ceiling made from wooden matchboarding (with an overhead 12mm [2/4"]-thick layer of expanded polyethylene) which continues to the outside of the gazebo throughout the protrusion of the cantilever roof.

The cantilever roof is supported by cast iron beams and brackets (E). The brackets are interposed between the squares of the panels (four brackets per panel).

The gutter is made of an appropriately-shaped hot-dip galvanised steel sheet, with copper outriggers, visibly covered by a decorated aluminium fascia (F).

The windows (alternately fixed, with a lift-up opening) are made from a hot-dip galvanised steel frame, complete with glass.

The two tops (G) are made of cast aluminium with a pointed tip, decorated at the bottom with leaves and placed on top of the cover.

The light points (H) are made of cast aluminium brackets to be fixed to the columns (B), decorated with a globe light (diameter: 200mm [7 3/4"]) in opal white PMMA with bulb holder.

The gazebo is supplied with two central globe lights (diameter: 350mm [13  $3/4^{"}$ ]) in opal white PMMA, with a bulb holder.