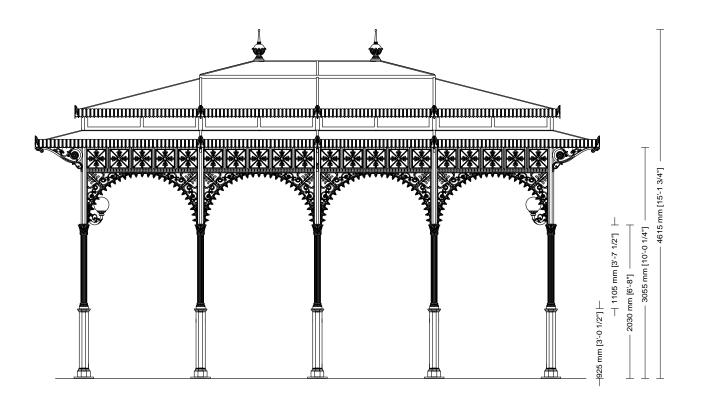

#### Components

The columns (A1 and A2) are made of cast iron castings. The lower column (A2) is octagonal with a base plinth and is inserted in the upper column (A1), which is decorated with twenty grooves, topped with a Corinthian capital. Each column has a flange (diameter: 284mm [11 1/4"]) with three holes (diameter: 20mm [3/4"]) for fixing to the ground with anchor bolts.

The octagonal columns (B) are made of cast iron (key: 75mm [3"]) with an corner bracket.

The cast iron frieze (C) is made of a single cast and comprises an arch at the bottom decorated with leaves and lilies and, above, five squares internally decorated with four symmetrically placed leaves.

The cover (D) is made from hot-dip galvanised steel beams that support a copper-coloured fibreglass cover and an internal false ceiling made from wooden matchboarding (with an overhead 12mm [2/4"]-thick layer of expanded polyethylene) which continues to the outside of the gazebo throughout the protrusion of the cantilever roof.

The cantilever roof is supported by cast iron beams and brackets (E). The brackets are interposed between the squares of the panels (four brackets per panel).

The gutter is made of an appropriately-shaped hot-dip galvanised steel sheet, with copper outriggers, visibly covered by a decorated aluminium fascia (F).

The skylight is made from hot-dip galvanised steel beams that support a copper-plated fibreglass cover and an internal false ceiling (insulated with a 12mm [2/4"]-thick layer of expanded polyethylene and 30mm [1 1/4"]-thick expanded polystyrene panel) in wooden matchboarding. The roof, like the cantilever roof, is equipped with a gutter with the same features.

The windows (alternately fixed, with a lift-up opening) are made from a hot-dip galvanised steel frame, complete with glass.

The two tops (G) are made of cast aluminium with a pointed tip, decorated at the bottom with leaves and placed on top of the cover.

The light points (H) are made of cast aluminium brackets to be fixed to the columns (B), decorated with a globe light (diameter: 200mm [7 3/4"]) in opal white PMMA with bulb holder.

The gazebo is supplied with two central globe lights (diameter: 350mm [13  $3/4^{"}$ ]) in opal white PMMA, with a bulb holder.