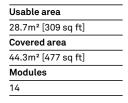

## Drawing key

A Column axis B Foundation base C Roofing D Column axis E Foundation base F Roofing

SMALL GAZEBOS ARTICLE: 3013.002.300 ELEVATION SCALE 1:50 Decorated small gazebo Rectangular plan Double hipped roof Gazebo with arches

SMALL GAZEBOS ARTICLE: 3013.002.300 SECTION SCALE 1:50 Decorated small gazebo Rectangular plan Double hipped roof Gazebo with arches

300

Gazebo plan Roof type

Column height