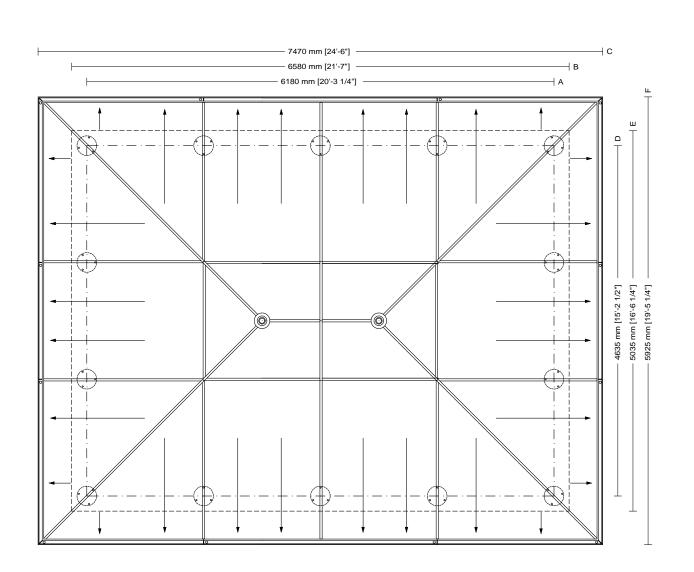

# Drawing key

A Column axis

**B** Foundation base

C Roofing

D Column axis

E Foundation base

F Roofing

SMALL GAZEBOS
ARTICLE: 3013.001.300
ELEVATION
SCALE 1:50