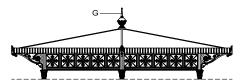

The two tops (G) are made of cast aluminium with a pointed tip, decorated at the bottom with leaves and placed on top of the cover.

The light points (H) are made of cast aluminium brackets to be fixed to the columns (B), decorated with a globe light (diameter: 200mm [7 3/4"]) in opal white PMMA with bulb holder.