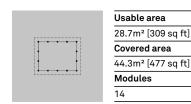

Column height

Usable area

28.7m² [309 sq ft]

Covered area

44.3m² [477 sq ft]

Modules

14