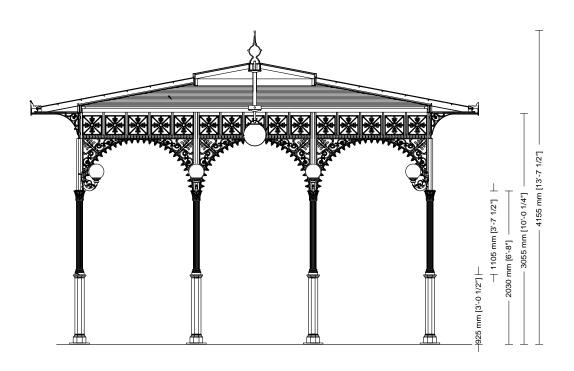

## Components

The columns (A1 and A2) are made of cast iron castings. The lower column (A2) is octagonal with a base plinth and is inserted in the upper column (A1), which is decorated with twenty grooves, topped with a Corinthian capital. Each column has a flange (diameter: 284mm [11 1/4"]) with three holes (diameter: 20mm [3/4"]) for fixing to the ground with anchor bolts.

The octagonal columns (B) are made of cast iron (key: 75mm [3"]) with an corner bracket.

The cast iron frieze (C) is made of a single cast and comprises an arch at the bottom decorated with leaves and lilies and, above, five squares internally decorated with four symmetrically placed leaves.

The cover (D) is made from hot-dip galvanised steel beams that support a copper-coloured fibreglass cover and an internal false ceiling made from wooden matchboarding (with an overhead 12mm [2/4"]-thick layer of expanded polyethylene) which continues to the outside of the gazebo throughout the protrusion of the cantilever roof.

The cantilever roof is supported by cast iron beams and brackets (E). The brackets are interposed between the squares of the panels (four brackets per panel).

The gutter is made of an appropriately-shaped hot-dip galvanised steel sheet, with copper outriggers, visibly covered by a decorated aluminium fascia (F).

The two tops (G) are made of cast aluminium with a pointed tip, decorated at the bottom with leaves and placed on top of the cover.

The light points (H) are made of cast aluminium brackets to be fixed to the columns (B), decorated with a globe light (diameter: 200mm [7 3/4"]) in opal white PMMA with bulb holder.

The gazebo is supplied with two central globe lights (diameter: 350mm [13 3/4"]) in opal white PMMA, with a bulb holder.