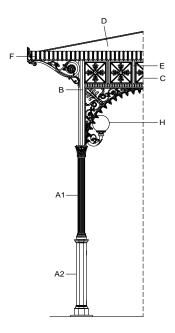

## Components

The columns (A1 and A2) are made of cast iron castings. The lower column (A2) is octagonal with a base plinth and is inserted in the upper column (A1), which is decorated with twenty grooves, topped with a Corinthian capital. Each column has a flange (diameter: 284mm [11 1/4"]) with three holes (diameter: 20mm [3/4"]) for fixing to the ground with anchor bolts.

The octagonal columns (B) are made of cast iron (key: 75mm [3"]) with an corner bracket.

The cast iron frieze (C) is made of a single cast and comprises an arch at the bottom decorated with leaves and lilies and, above, five squares internally decorated with four symmetrically placed leaves.

The cover (D) is made from hot-dip galvanised steel beams that support a copper-coloured fibreglass cover and an internal false ceiling made from wooden matchboarding (with an overhead 12mm [2/4"]-thick layer of expanded polyethylene) which continues to the outside of the gazebo throughout the protrusion of the cantilever roof.

The cantilever roof is supported by cast iron beams and brackets (E). The brackets are interposed between the squares of the panels (four brackets per panel).

The gutter is made of an appropriately-shaped hot-dip galvanised steel sheet, with copper outriggers, visibly covered by a decorated aluminium fascia (F).

The two tops (G) are made of cast aluminium with a pointed tip, decorated at the bottom with leaves and placed on top of the cover.

The light points (H) are made of cast aluminium brackets to be fixed to the columns (B), decorated with a globe light (diameter: 200mm [7 3/4"]) in opal white PMMA with bulb holder.