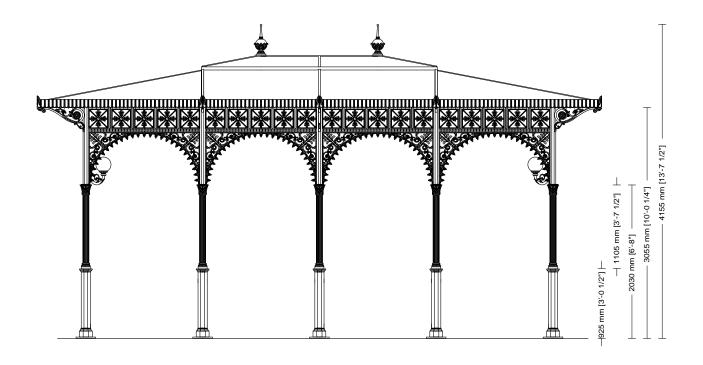

# Drawing key

A Column axis

**B** Foundation base

C Roofing

D Column axis

E Foundation base

F Roofing

SMALL GAZEBOS
ARTICLE: 3013.001.300
ELEVATION
SCALE 1:50

Decorated small gazebo Rectangular plan Hipped roof Gazebo with arches

3013

00

300

Gazebo plan

Roof type

Column height

SMALL GAZEBOS
ARTICLE: 3013.001.300
SECTION
SCALE 1:50