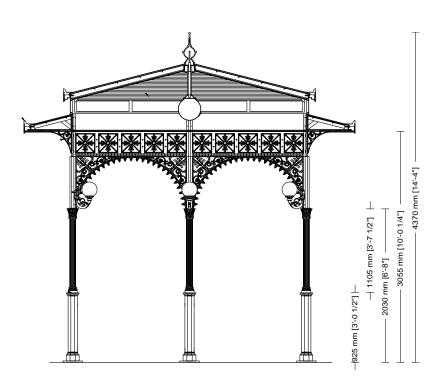

SMALL GAZEBOS ARTICLE: 3011.002.300 ELEVATION SCALE 1:50

Decorated small gazebo Rectangular plan Double hipped roof Gazebo with arches

Gazebo plan Roof type

Column height

Neri North America Inc. • 1547 NW 79th Avenue • Miami, FL 33126 • USA • T +1 786 315 4367 • F +1 786 257 1336 — Made in Italy @ 2017 Neri S.p.A. All Rights Reserved. The information in this document is subject to change without notice. Company shall reserve the right at any time and from time to time to modify the specifications or features or to discontinue the sale of any products.