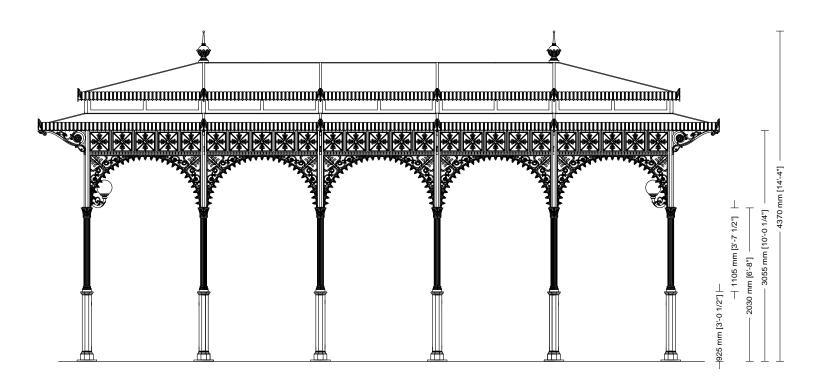

SMALL GAZEBOS ARTICLE: 3011.002.300 ELEVATION SCALE 1:50

Decorated small gazebo Rectangular plan Double hipped roof Gazebo with arches

Gazebo plan Roof type

Column height

Neri North America Inc. • 1547 NW 79th Avenue • Miami, FL 33126 • USA • T +1 786 315 4367 • F +1 786 257 1336 — Made in Italy @ 2017 Neri S.p.A. All Rights Reserved. The information in this document is subject to change without notice. Company shall reserve the right at any time and from time to time to modify the specifications or features or to discontinue the sale of any products.

#### Components

The columns (A1 and A2) are made of cast iron castings. The lower column (A2) is octagonal with a base plinth and is inserted in the upper column (A1), which is decorated with twenty grooves, topped with a Corinthian capital. Each column has a flange (diameter: 284mm [11 1/4"]) with three holes (diameter: 20mm [3/4"]) for fixing to the ground with anchor bolts.

The octagonal columns (B) are made of cast iron (key: 75mm [3"]) with an corner bracket.

The cast iron frieze (C) is made of a single cast and comprises an arch at the bottom decorated with leaves and lilies and, above, five squares internally decorated with four symmetrically placed leaves.

The cover (D) is made from hot-dip galvanised steel beams that support a copper-coloured fibreglass cover and an internal false ceiling made from wooden matchboarding (with an overhead 12mm [2/4"]-thick layer of expanded polyethylene) which continues to the outside of the gazebo throughout the protrusion of the cantilever roof.

The cantilever roof is supported by cast iron beams and brackets (E). The brackets are interposed between the squares of the panels (four brackets per panel).

The gutter is made of an appropriately-shaped hot-dip galvanised steel sheet, with copper outriggers, visibly covered by a decorated aluminium fascia (F).

The skylight is made from hot-dip galvanised steel beams that support a copper-plated fibreglass cover and an internal false ceiling (insulated with a 12mm [2/4"]-thick layer of expanded polyethylene and 30mm [1 1/4"]-thick expanded polystyrene panel) in wooden matchboarding. The roof, like the cantilever roof, is equipped with a gutter with the same features.

The windows (alternately fixed, with a lift-up opening) are made from a hot-dip galvanised steel frame, complete with glass.

The two tops (G) are made of cast aluminium with a pointed tip, decorated at the bottom with leaves and placed on top of the cover.

The light points (H) are made of cast aluminium brackets to be fixed to the columns (B), decorated with a globe light (diameter: 200mm [7 3/4"]) in opal white PMMA with bulb holder.

The gazebo is supplied with three central globe lights (diameter: 350mm [13 3/4"]) in opal white PMMA, with a bulb holder.