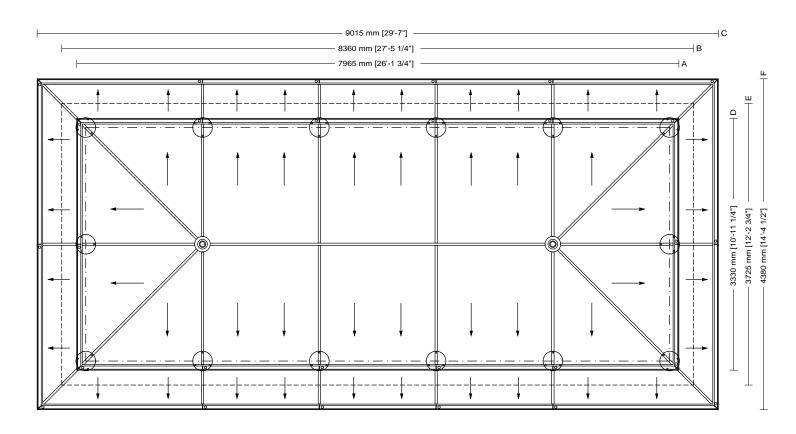

## Warranty Standard

Gazebo plan

Roof type

Usable area 23.9m² [257 sq ft] Covered area 39.5m² [425 sq ft] Modules 14

Column height

Gazebo with arches

SMALL GAZEBOS ARTICLE: 3011.002.300 PLAN SCALE 1:50

Decorated small gazebo Rectangular plan Double hipped roof Gazebo with arches

Gazebo plan

Roof type

Column height

| Usable area        |
|--------------------|
| 23.9m² [257 sq ft] |
| Covered area       |
| 39.5m² [425 sq ft] |
| Modules            |
| 14                 |

# Drawing key

A Column axis B Foundation base C Roofing D Column axis E Foundation base F Roofing

Neri North America Inc. • 1547 NW 79th Avenue • Miami, FL 33126 • USA • T +1 786 315 4367 • F +1 786 257 1336 — Made in Italy @ 2017 Neri S.p.A. All Rights Reserved. The information in this document is subject to change without notice. Company shall reserve the right at any time and from time to time to modify the specifications or features or to discontinue the sale of any products.