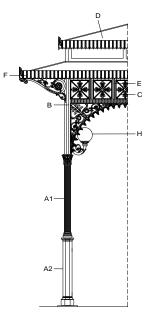

#### Components

The columns (A1 and A2) are made of cast iron castings. The lower column (A2) is octagonal with a base plinth and is inserted in the upper column (A1), which is decorated with twenty grooves, topped with a Corinthian capital. Each column has a flange (diameter: 284mm [11 1/4"]) with three holes (diameter: 20mm [3/4"]) for fixing to the ground with anchor bolts.

The octagonal columns (B) are made of cast iron (key: 75mm [3"]) with an corner bracket.

The cast iron frieze (C) is made of a single cast and comprises an arch at the bottom decorated with leaves and lilies and, above, five squares internally decorated with four symmetrically placed leaves.

The cover (D) is made from hot-dip galvanised steel beams that support a copper-coloured fibreglass cover and an internal false ceiling made from wooden matchboarding (with an overhead 12mm [2/4"]-thick layer of expanded polyethylene) which continues to the outside of the gazebo throughout the protrusion of the cantilever roof.

The cantilever roof is supported by cast iron beams and brackets (E). The brackets are interposed between the squares of the panels (four brackets per panel).

The gutter is made of an appropriately-shaped hot-dip galvanised steel sheet, with copper outriggers, visibly covered by a decorated aluminium fascia (F).

The windows (alternately fixed, with a lift-up opening) are made from a hot-dip galvanised steel frame, complete with glass.

The two tops (G) are made of cast aluminium with a pointed tip, decorated at the bottom with leaves and placed on top of the cover.

The light points (H) are made of cast aluminium brackets to be fixed to the columns (B), decorated with a globe light (diameter: 200mm [7 3/4"]) in opal white PMMA with bulb holder.

The gazebo is supplied with three central globe lights (diameter: 350mm [13 3/4"]) in opal white PMMA, with a bulb holder.