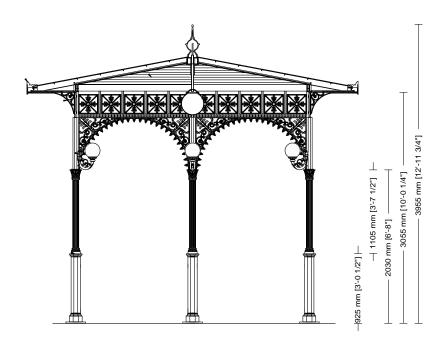

Decorated small gazebo Rectangular plan Hipped roof Gazebo with arches

3011

Gazebo plan

001

300

Roof type Column height