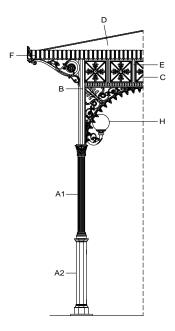

## Components

The columns (A1 and A2) are made of cast iron castings. The lower column (A2) is octagonal with a base plinth and is inserted in the upper column (A1), which is decorated with twenty grooves, topped with a Corinthian capital. Each column has a flange (diameter: 284mm [11 1/4"]) with three holes (diameter: 20mm [3/4"]) for fixing to the ground with anchor bolts.

The octagonal columns (B) are made of cast iron (key: 75mm [3"]) with an corner bracket.

The cast iron frieze (C) is made of a single cast and comprises an arch at the bottom decorated with leaves and lilies and, above, five squares internally decorated with four symmetrically placed leaves.

The cover (D) is made from hot-dip galvanised steel beams that support a copper-coloured fibreglass cover and an internal false ceiling made from wooden matchboarding (with an overhead 12mm [2/4"]-thick layer of expanded polyethylene) which continues to the outside of the gazebo throughout the protrusion of the cantilever roof.

The cantilever roof is supported by cast iron beams and brackets (E). The brackets are interposed between the squares of the panels (four brackets per panel).

The gutter is made of an appropriately-shaped hot-dip galvanised steel sheet, with copper outriggers, visibly covered by a decorated aluminium fascia (F).

The two tops (G) are made of cast aluminium with a pointed tip, decorated at the bottom with leaves and placed on top of the cover.

The light points (H) are made of cast aluminium brackets to be fixed to the columns (B), decorated with a globe light (diameter: 200mm [7 3/4"]) in opal white PMMA with bulb holder.

The gazebo is supplied with three central globe lights (diameter: 350mm [13 3/4"]) in opal white PMMA, with a bulb holder.