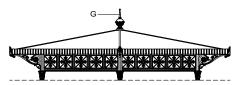

The cantilever roof is supported by cast iron beams and brackets (E). The brackets are interposed between the squares of the panels (four brackets per panel).

The gutter is made of an appropriately-shaped hot-dip galvanised steel sheet, with copper outriggers, visibly covered by a decorated aluminium fascia (F).

The two tops (G) are made of cast aluminium with a pointed tip, decorated at the bottom with leaves and placed on top of the cover.

The light points (H) are made of cast aluminium brackets to be fixed to the columns (B), decorated with a globe light (diameter: 200mm [7 3/4"]) in opal white PMMA with bulb holder.