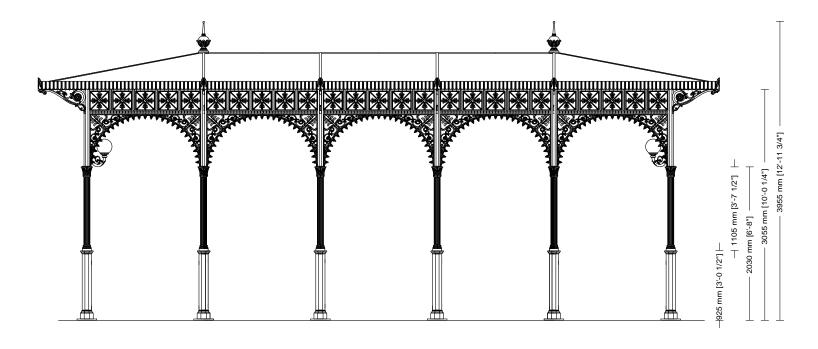

Decorated small gazebo Rectangular plan Hipped roof Gazebo with arches

3011

Gazebo plan

00

Roof type

300

Column height

SMALL GAZEBOS
ARTICLE: 3011.001.300
SECTION
SCALE 1:50