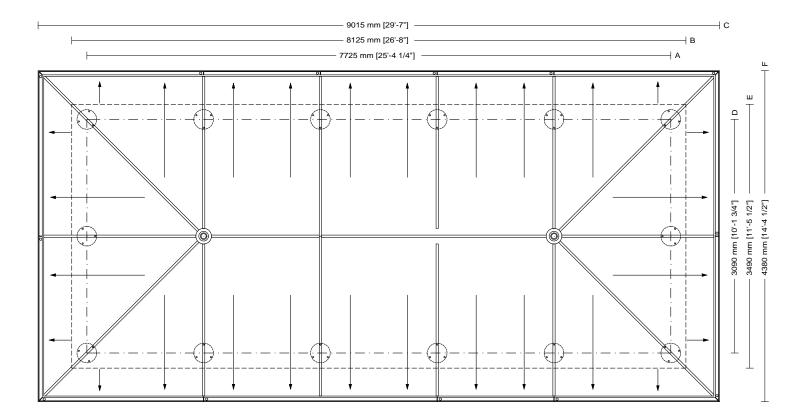

## Gazebo with arches

SMALL GAZEBOS ARTICLE: 3011.001.300 PLAN

PLAN SCALE 1:50 Decorated small gazebo Rectangular plan Hipped roof Gazebo with arches

3011

001

300

Gazebo plan

Roof type

# Drawing key

A Column axis

**B** Foundation base

C Roofing

D Column axis

E Foundation base

F Roofing

SMALL GAZEBOS
ARTICLE: 3011.001.300
ELEVATION
SCALE 1:50