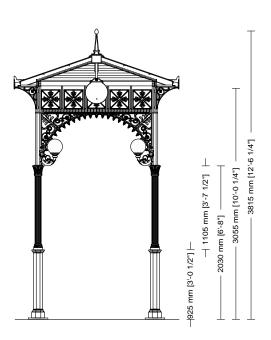

3006

Gazebo plan

005

Roof type

300

Column height

SMALL GAZEBOS
ARTICLE: 3006.005.300
SECTION
SCALE 1:20

Decorated small gazebo Rectangular plan Hipped roof with reduced projection Gazebo with arches

3006

Gazebo plan

005

Roof type

300

Column height