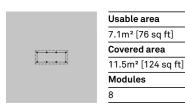

Column height

Usable area

7.1m² [76 sq ft]

Covered area

11.5m2 [124 sq ft]

Modules

8

Drawing key