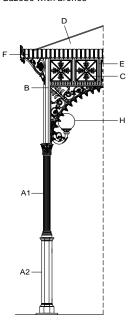

## Components

The columns (A1 and A2) are made of cast iron castings. The lower column (A2) is octagonal with a base plinth and is inserted in the upper column (A1), which is decorated with twenty grooves, topped with a Corinthian capital. Each column has a flange (diameter: 284mm [11 1/4"]) with three holes (diameter: 20mm [3/4"]) for fixing to the ground with anchor bolts.

The octagonal columns (B) are made of cast iron (key: 75mm [3"]) with an corner bracket.

The cast iron frieze (C) is made of a single cast and comprises an arch at the bottom decorated with leaves and lilies and, above, five squares internally decorated with four symmetrically placed leaves.

The cover (D) is made from hot-dip galvanised steel beams that support a copper-coloured fibreglass cover and an internal false ceiling made from wooden matchboarding (with an overhead 12mm [2/4"]-thick layer of expanded polyethylene) which continues to the outside of the gazebo throughout the protrusion of the cantilever roof.

The cantilever roof is supported by cast iron beams and brackets (E). The brackets are interposed between the squares of the panels (four brackets per panel).

The gutter is made of an appropriately-shaped hot-dip galvanised steel sheet, with copper outriggers, visibly covered by a decorated aluminium fascia (F).

The two decorative tops (G) are made of cast aluminium and placed on top of the cover.

The light points (H) are made of cast aluminium brackets to be fixed to the columns (B), decorated with a globe light (diameter: 200mm [7 3/4"]) in opal white PMMA with bulb holder.