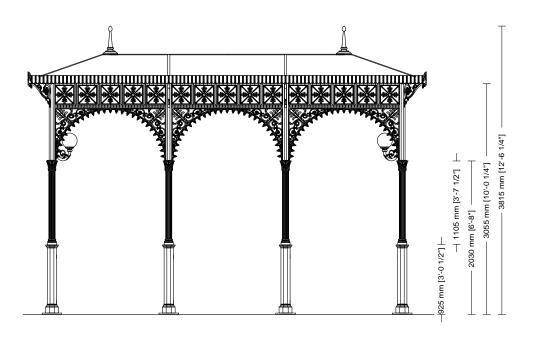

A Column axis

**B** Foundation base

C Roofing

D Column axis

E Foundation base

F Roofing

SMALL GAZEBOS
ARTICLE: 3006.005.300
ELEVATION
SCALE 1:20

Decorated small gazebo Rectangular plan Hipped roof with reduced projection Gazebo with arches

3006

Gazebo plan

005

Roof type

300

Column height

SMALL GAZEBOS
ARTICLE: 3006.005.300
SECTION
SCALE 1:20

Decorated small gazebo Rectangular plan Hipped roof with reduced projection Gazebo with arches