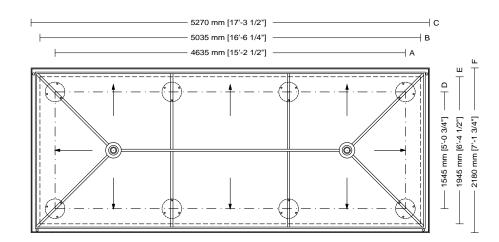

Column height

Usable area

7.1m² [76 sq ft]

Covered area

11.5m2 [124 sq ft]

Modules

8

Drawing key

A Column axis

**B** Foundation base

C Roofing

D Column axis

E Foundation base

F Roofing

SMALL GAZEBOS
ARTICLE: 3006.005.300
ELEVATION
SCALE 1:20

Decorated small gazebo Rectangular plan Hipped roof with reduced projection Gazebo with arches