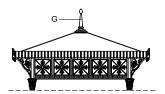

The two decorative tops (G) are made of cast aluminium and placed on top of the cover.

The light points (H) are made of cast aluminium brackets to be fixed to the columns (B), decorated with a globe light (diameter: 200mm [7 3/4"]) in opal white PMMA with bulb holder.