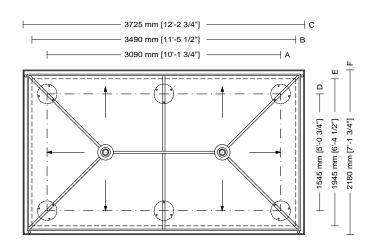

# Drawing key

A Column axis

**B** Foundation base

C Roofing

D Column axis

E Foundation base

F Roofing

SMALL GAZEBOS
ARTICLE: 3005.005.300
ELEVATION
SCALE 1:20

Decorated small gazebo Rectangular plan Hipped roof with reduced projection Gazebo with arches

3005

Gazebo plan

005

Roof type

300

Column height

SMALL GAZEBOS
ARTICLE: 3005.005.300
SECTION
SCALE 1:20

Decorated small gazebo Rectangular plan Hipped roof with reduced projection Gazebo with arches

3005

Gazebo plan

005

Roof type

300

Column height