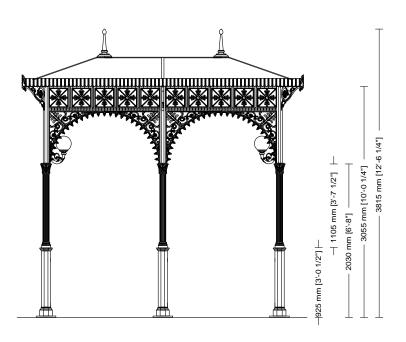

# Drawing key

A Column axis

**B** Foundation base

C Roofing

D Column axis

E Foundation base

F Roofing

SMALL GAZEBOS
ARTICLE: 3005.005.300
ELEVATION
SCALE 1:20

Decorated small gazebo Rectangular plan Hipped roof with reduced projection Gazebo with arches

3005

Gazebo plan

005

Roof type

300

Column height

SMALL GAZEBOS
ARTICLE: 3005.005.300
SECTION
SCALE 1:20