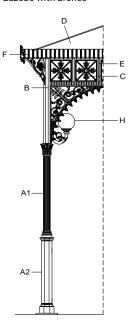

## Components

The columns (A1 and A2) are made of cast iron castings. The lower column (A2) is octagonal with a base plinth and is inserted in the upper column (A1), which is decorated with twenty grooves, topped with a Corinthian capital. Each column has a flange (diameter: 284mm [11 1/4"]) with three holes (diameter: 20mm [3/4"]) for fixing to the ground with anchor bolts.

The octagonal columns (B) are made of cast iron (key: 75mm [3"]) with an corner bracket.

The cast iron frieze (C) is made of a single cast and comprises an arch at the bottom decorated with leaves and lilies and, above, five squares internally decorated with four symmetrically placed leaves.

The cover (D) is made from hot-dip galvanised steel beams that support a copper-coloured fibreglass cover and an internal false ceiling made from wooden matchboarding (with an overhead 12mm [2/4"]-thick layer of expanded polyethylene) which continues to the outside of the gazebo throughout the protrusion of the cantilever roof.

The cantilever roof is supported by cast iron beams and brackets (E). The brackets are interposed between the squares of the panels (four brackets per panel).

The gutter is made of an appropriately-shaped hot-dip galvanised steel sheet, with copper outriggers, visibly covered by a decorated aluminium fascia (F).

The two decorative tops (G) are made of cast aluminium and placed on top of the cover.

The light points (H) are made of cast aluminium brackets to be fixed to the columns (B), decorated with a globe light (diameter: 200mm [7 3/4"]) in opal white PMMA with bulb holder.

The gazebo is supplied with two central globe lights (diameter: 350mm [13 3/4"]) in opal white PMMA, with a bulb holder.

# Drawing key

A Column axis

**B** Foundation base

C Roofing

D Column axis

E Foundation base

F Roofing

SMALL GAZEBOS
ARTICLE: 3005.005.300
ELEVATION
SCALE 1:20