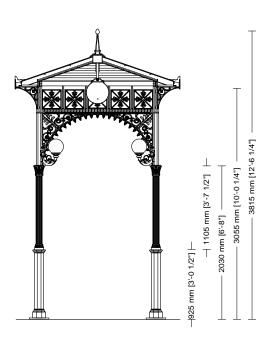

Decorated small gazebo Rectangular plan Hipped roof with reduced projection Gazebo with arches

3005

Gazebo plan

005

Roof type

300

Column height

SMALL GAZEBOS
ARTICLE: 3005.005.300
SECTION
SCALE 1:20

Decorated small gazebo Rectangular plan Hipped roof with reduced projection Gazebo with arches

3005

Gazebo plan

005

Roof type

300

Column height