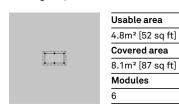

Column height

Usable area

4.8m² [52 sq ft]

Covered area

8.1m² [87 sq ft]

Modules

6