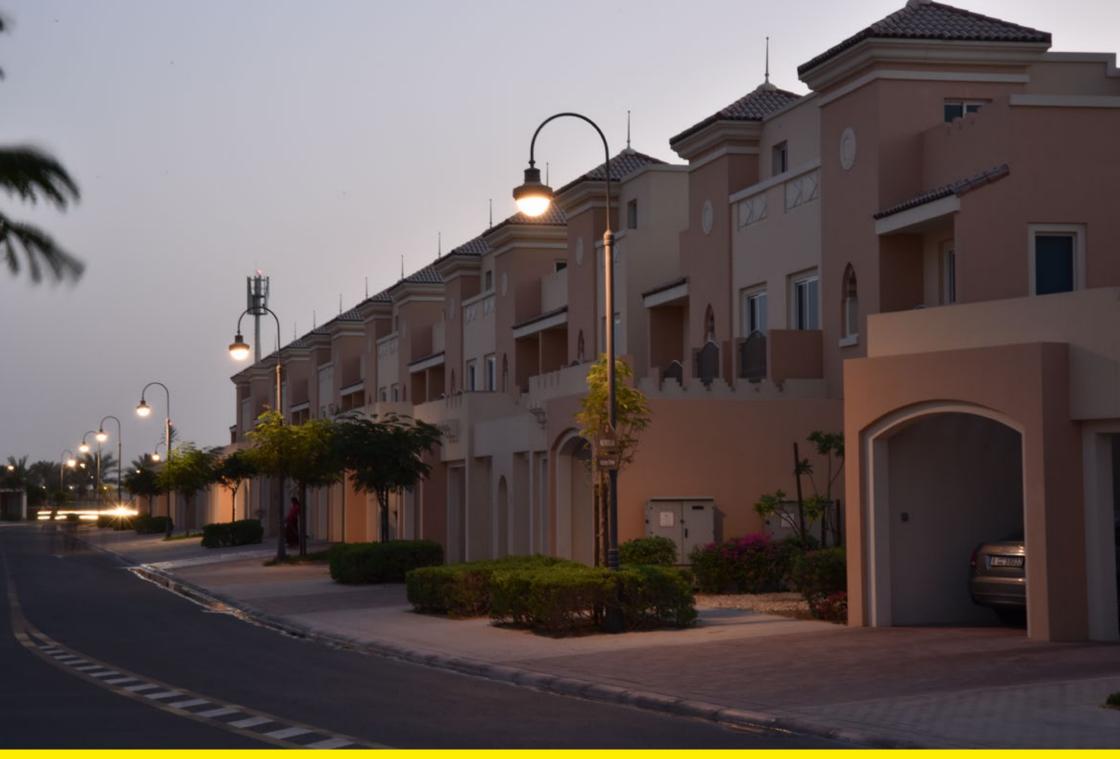

## Dubai

Neri has lit many urban spaces in the city, such as the Dubai Sport Center, a new settlement covering 4,600,000 square metre, with homes and a variety of sports facilities. The installed system is called Mizar, with 'Light 230'.

Neri ha illuminato diversi spazi urbani della città, come il Dubai Sport Center, un nuovo insediamento di 4.600.000 mq, con abitazioni e vari impianti sportivi. Il Sistema installato è il Mizar con Light 230.