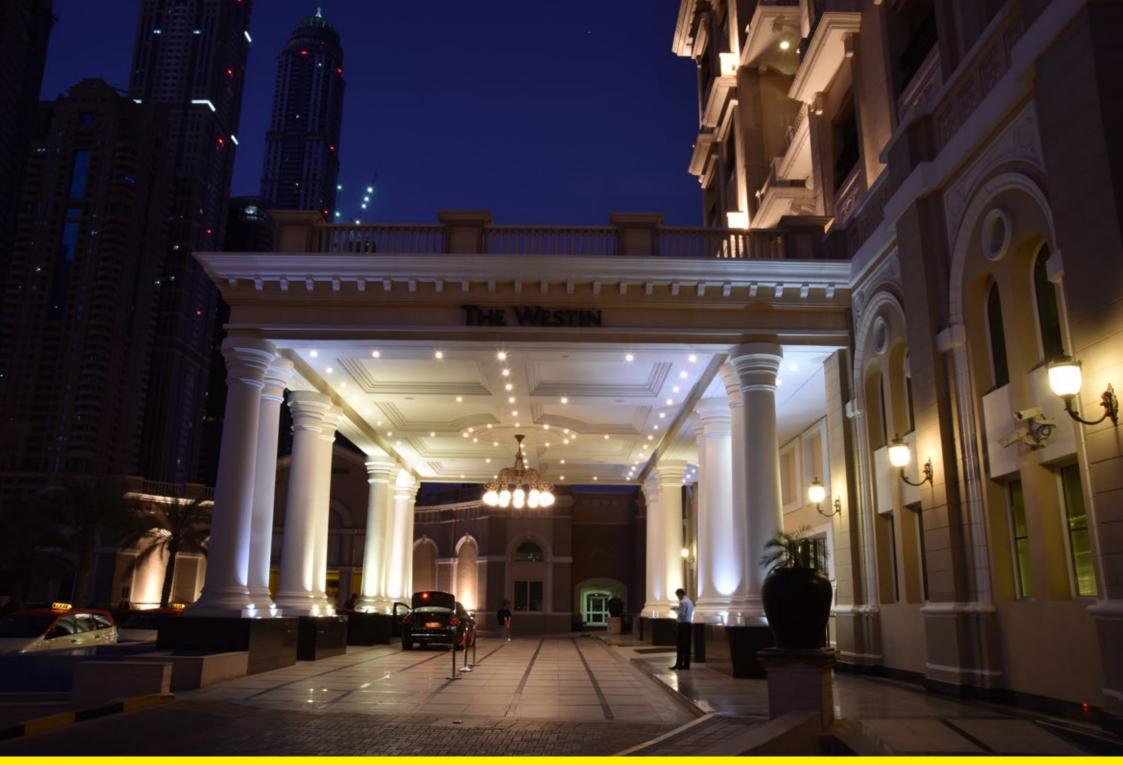

The Westin hotel, surrounded by the skyscrapers of Dubai, has a large chandelier in its entrance hall, made by Neri, in addition to the Sheliak System shelves with 'light 500'.

L'hotel Westin, immerso fra i grattacieli di Dubai, nella sua hall di ingresso ha montato il grande lampadario Neri e le mensole del sistema Sheliak con Light 500.