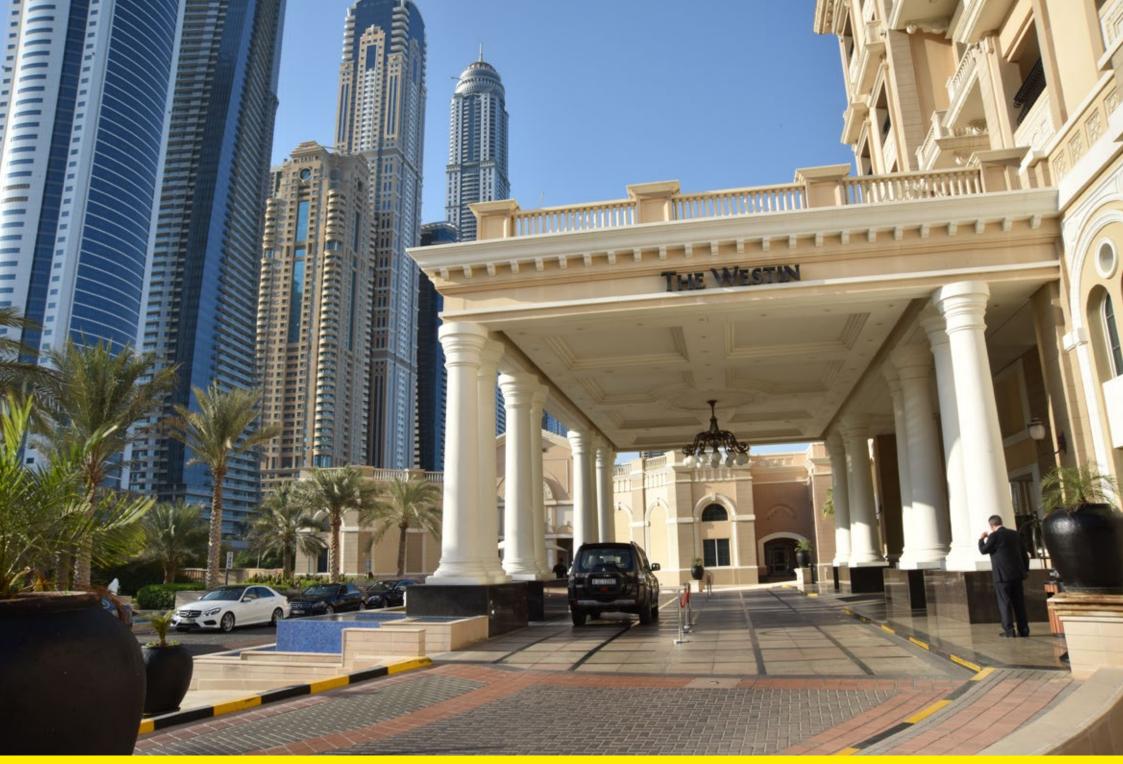

The Westin hotel, surrounded by the skyscrapers of Dubai, has a large chandelier in its entrance hall, made by Neri, in addition to the Sheliak System shelves with 'light 500'.

L'hotel Westin, immerso fra i grattacieli di Dubai, nella sua hall di ingresso ha montato il grande lampadario Neri e le mensole del sistema Sheliak con Light 500.