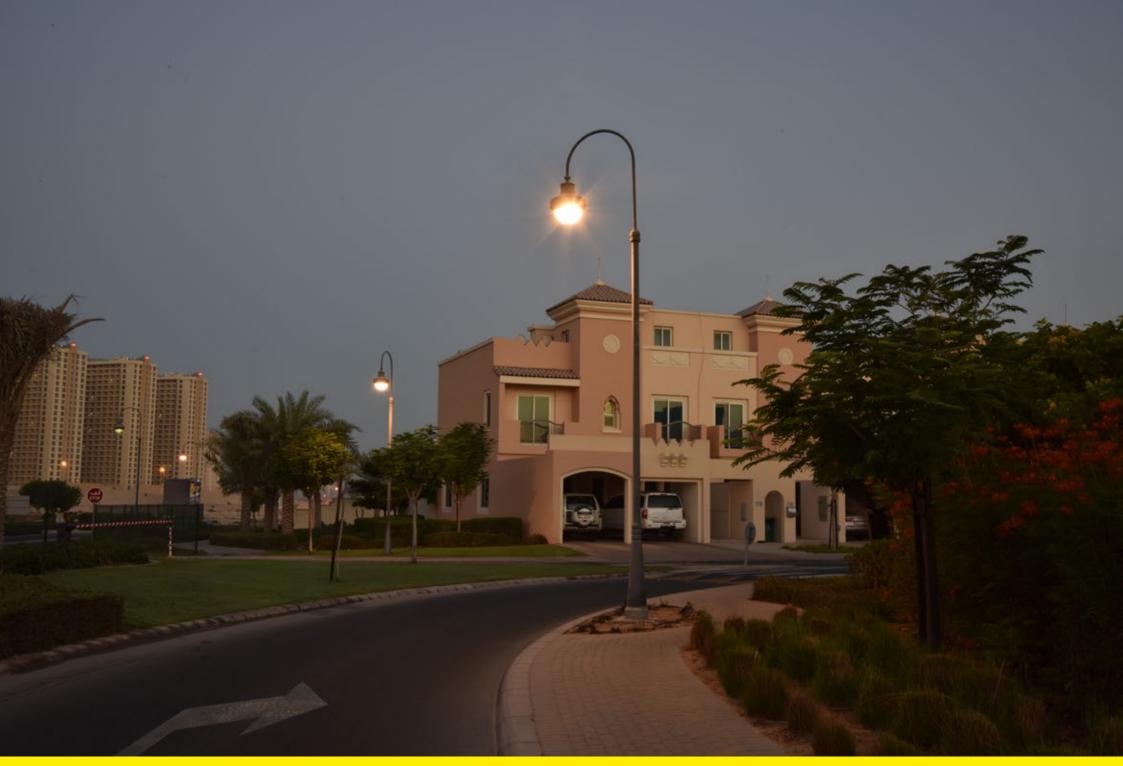

## Dubai

Neri has lit many urban spaces in the city, such as the Dubai Sport Center, a new settlement covering 4,600,000 square metre, with homes and a variety of sports facilities. The installed system is called Mizar, with 'Light 230'.

Neri ha illuminato diversi spazi urbani della città, come il Dubai Sport Center, un nuovo insediamento di 4.600.000 mq, con abitazioni e vari impianti sportivi. Il Sistema installato è il Mizar con Light 230.