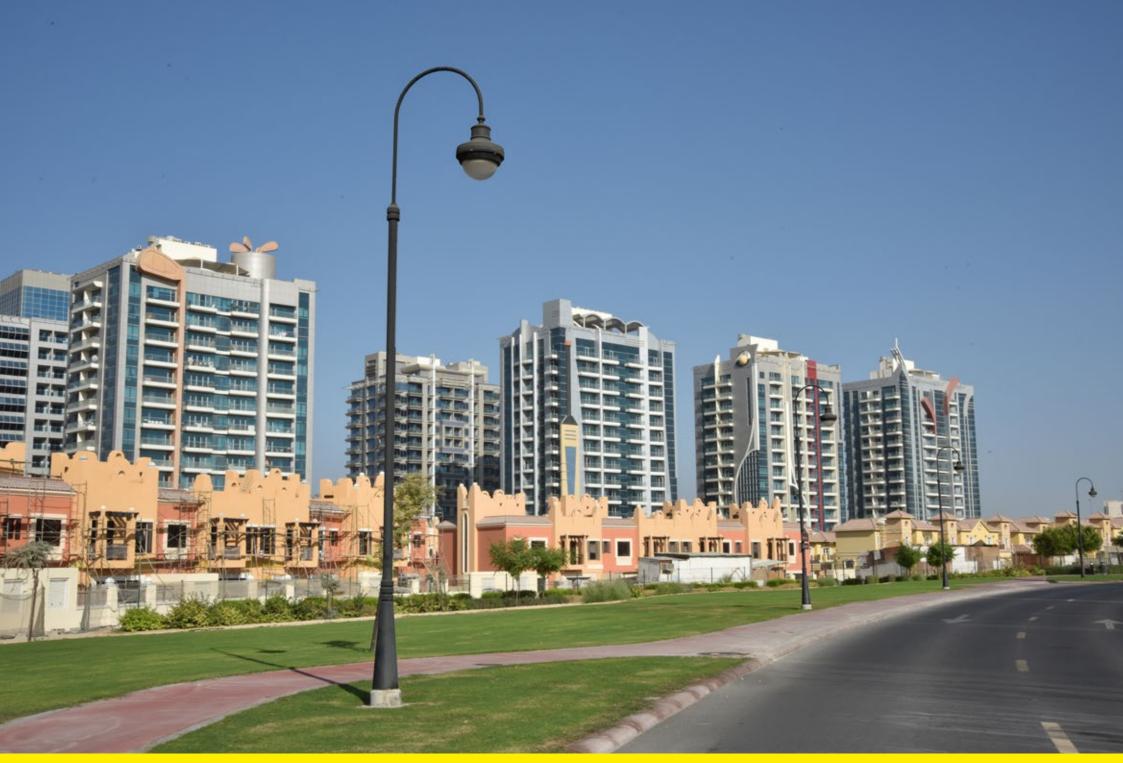

## Dubai

Neri has lit many urban spaces in the city, such as the Dubai Sport Center, a new settlement covering 4,600,000 square metre, with homes and a variety of sports facilities. The installed system is called Mizar, with 'Light 230'.

Neri ha illuminato diversi spazi urbani della città, come il Dubai Sport Center, un nuovo insediamento di 4.600.000 mq, con abitazioni e vari impianti sportivi. Il Sistema installato è il Mizar con Light 230.