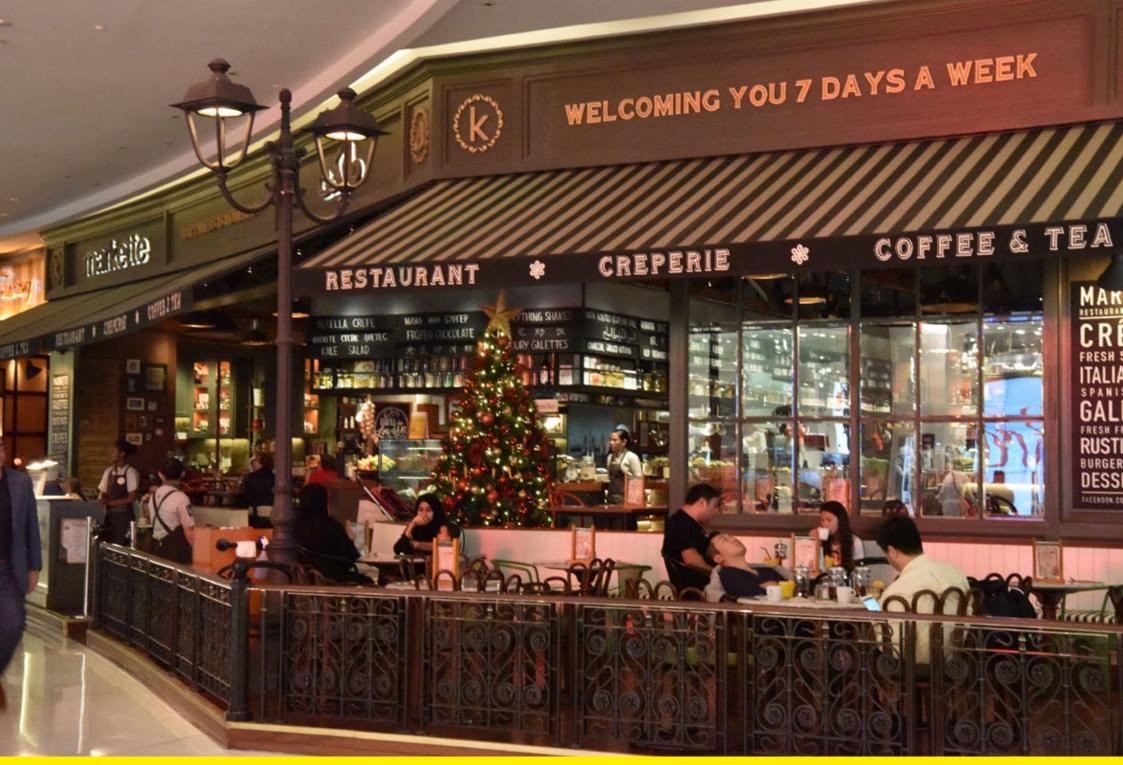

Dubai Mall is the largest shopping centre in the world, with about 1,200 shops divided among at least 10 centres within the entire complex. Neri has lit a restaurant with the Sheliak System, with 'Light 804'.

Il Dubai Mall è il più grande centro commerciale del mondo con circa 1200 negozi raggruppati in almeno 10 centri all'interno dell'intero complesso. Neri ha illuminato un ristorante con il Sistema Sheliak con Light 804.