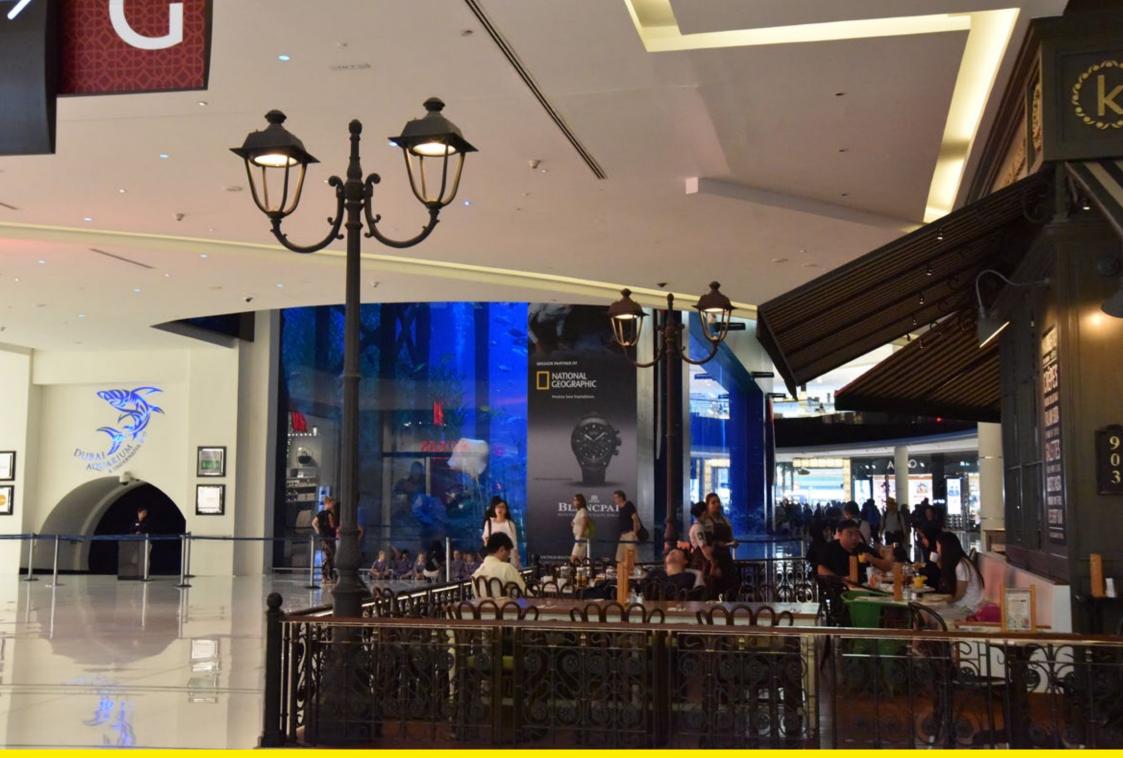

Dubai Mall is the largest shopping centre in the world, with about 1,200 shops divided among at least 10 centres within the entire complex. Neri has lit a restaurant with the Sheliak System, with 'Light 804'.

Il Dubai Mall è il più grande centro commerciale del mondo con circa 1200 negozi raggruppati in almeno 10 centri all'interno dell'intero complesso. Neri ha illuminato un ristorante con il Sistema Sheliak con Light 804.