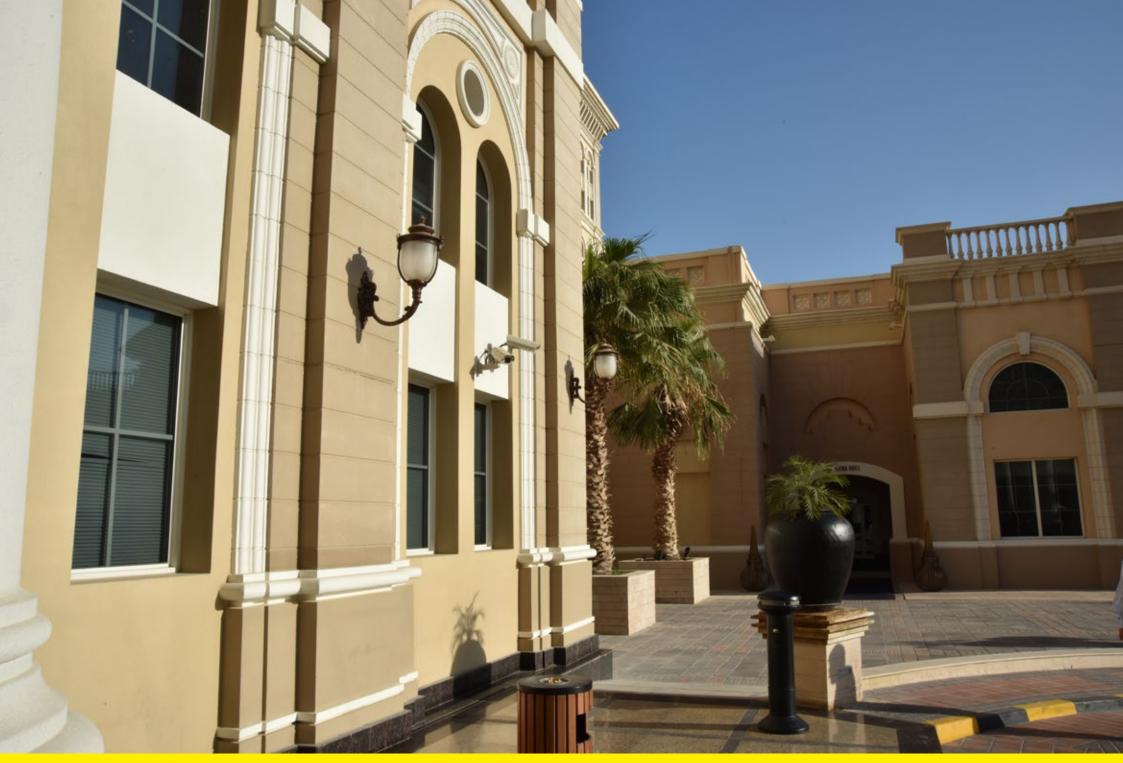

The Westin hotel, surrounded by the skyscrapers of Dubai, has a large chandelier in its entrance hall, made by Neri, in addition to the Sheliak System shelves with 'light 500'.

L'hotel Westin, immerso fra i grattacieli di Dubai, nella sua hall di ingresso ha montato il grande lampadario Neri e le mensole del sistema Sheliak con Light 500.