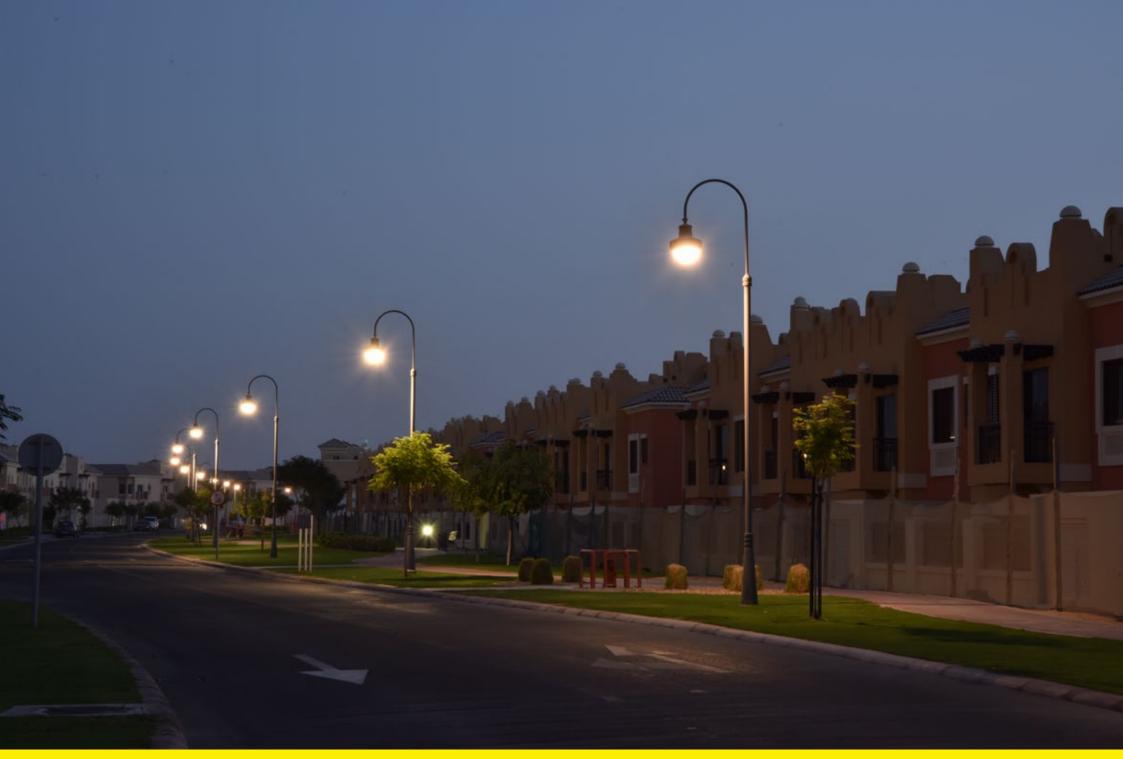

## Dubai

Neri has lit many urban spaces in the city, such as the Dubai Sport Center, a new settlement covering 4,600,000 square metre, with homes and a variety of sports facilities. The installed system is called Mizar, with 'Light 230'.

Neri ha illuminato diversi spazi urbani della città, come il Dubai Sport Center, un nuovo insediamento di 4.600.000 mq, con abitazioni e vari impianti sportivi. Il Sistema installato è il Mizar con Light 230.