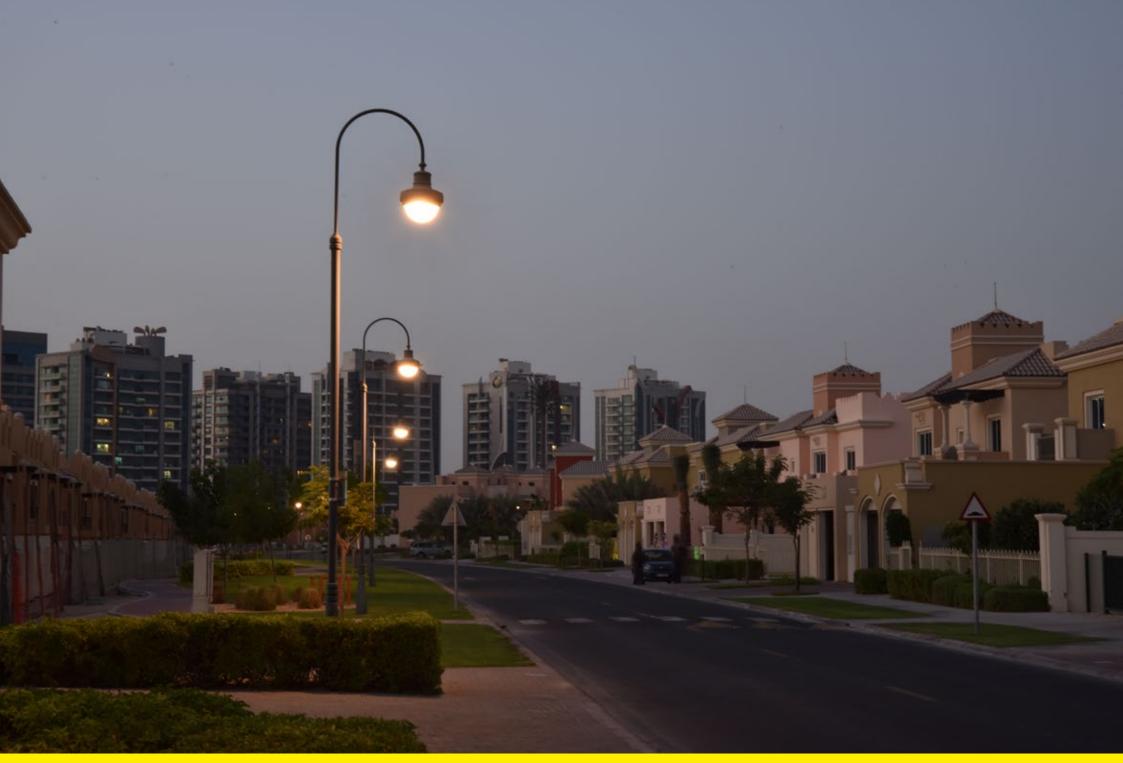

## Dubai

Neri has lit many urban spaces in the city, such as the Dubai Sport Center, a new settlement covering 4,600,000 square metre, with homes and a variety of sports facilities. The installed system is called Mizar, with 'Light 230'.

Neri ha illuminato diversi spazi urbani della città, come il Dubai Sport Center, un nuovo insediamento di 4.600.000 mq, con abitazioni e vari impianti sportivi. Il Sistema installato è il Mizar con Light 230.