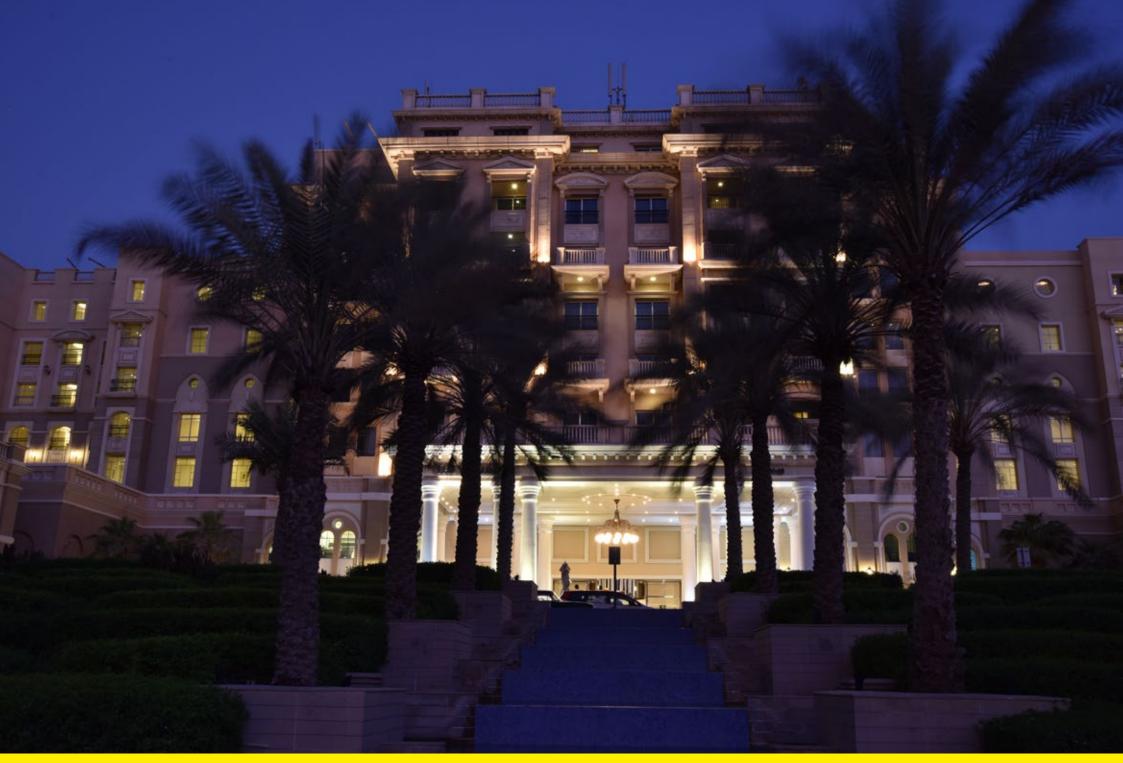

The Westin hotel, surrounded by the skyscrapers of Dubai, has a large chandelier in its entrance hall, made by Neri, in addition to the Sheliak System shelves with 'light 500'.

L'hotel Westin, immerso fra i grattacieli di Dubai, nella sua hall di ingresso ha montato il grande lampadario Neri e le mensole del sistema Sheliak con Light 500.