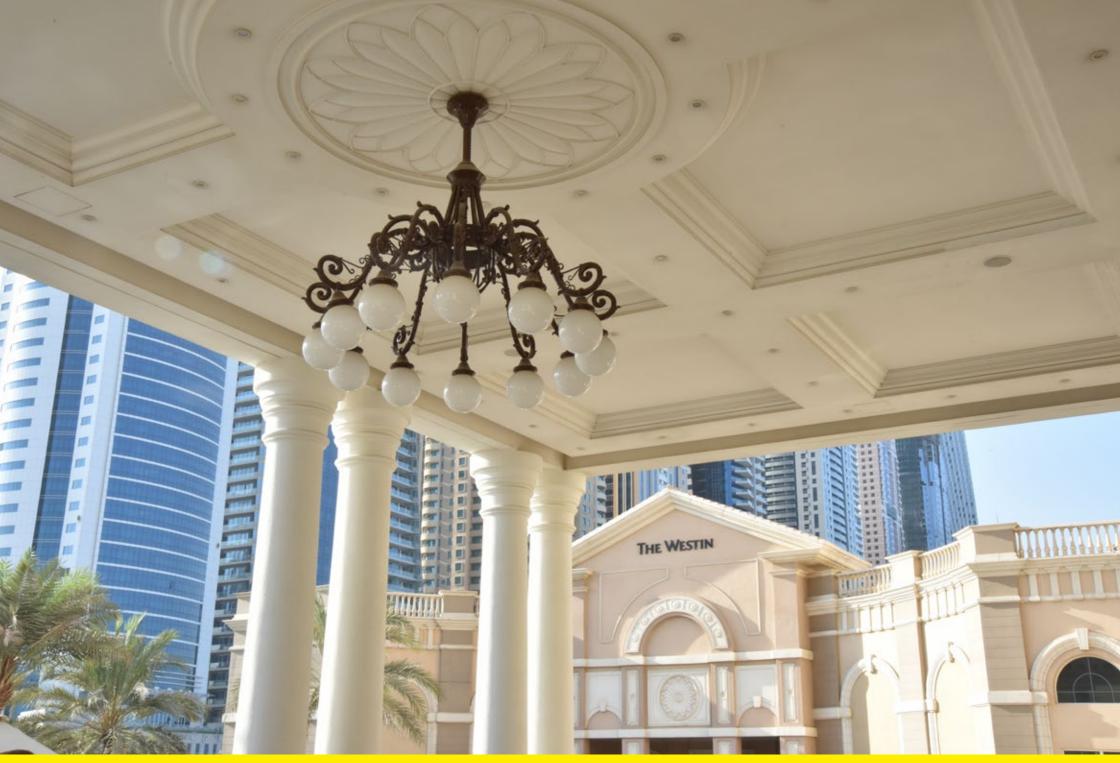

The Westin hotel, surrounded by the skyscrapers of Dubai, has a large chandelier in its entrance hall, made by Neri, in addition to the Sheliak System shelves with 'light 500'.

L'hotel Westin, immerso fra i grattacieli di Dubai, nella sua hall di ingresso ha montato il grande lampadario Neri e le mensole del sistema Sheliak con Light 500.