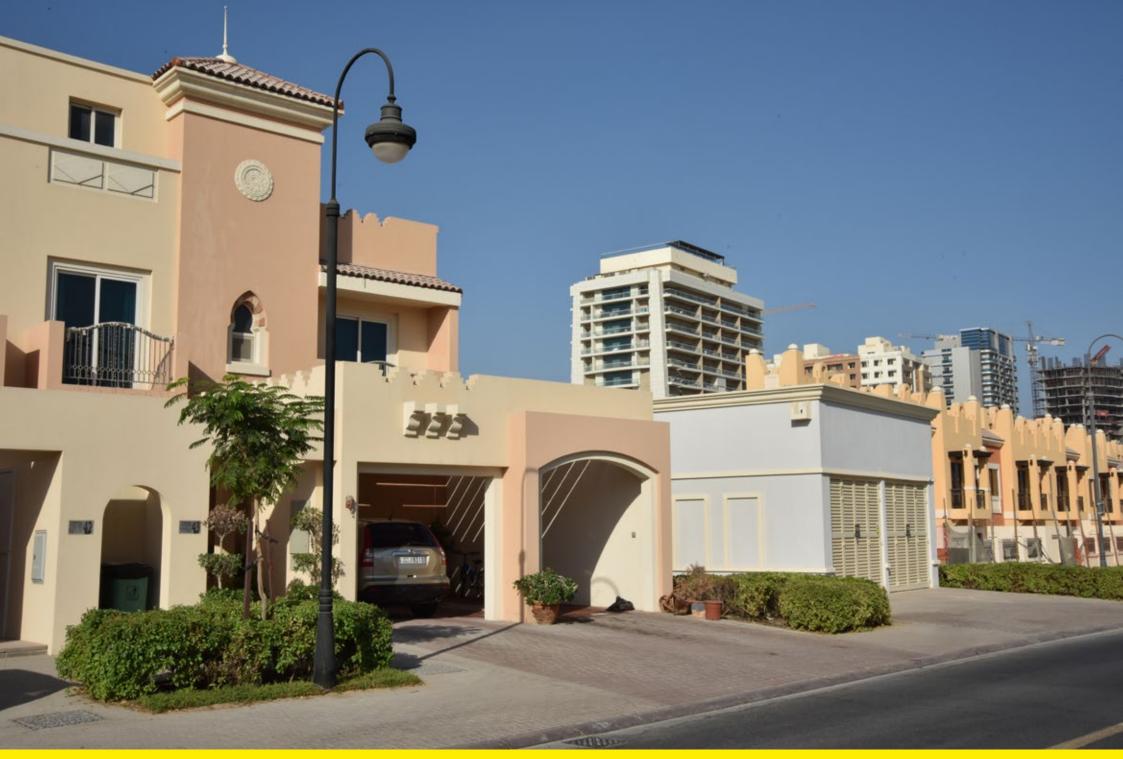

## Dubai

Neri has lit many urban spaces in the city, such as the Dubai Sport Center, a new settlement covering 4,600,000 square metre, with homes and a variety of sports facilities. The installed system is called Mizar, with 'Light 230'.

Neri ha illuminato diversi spazi urbani della città, come il Dubai Sport Center, un nuovo insediamento di 4.600.000 mq, con abitazioni e vari impianti sportivi. Il Sistema installato è il Mizar con Light 230.