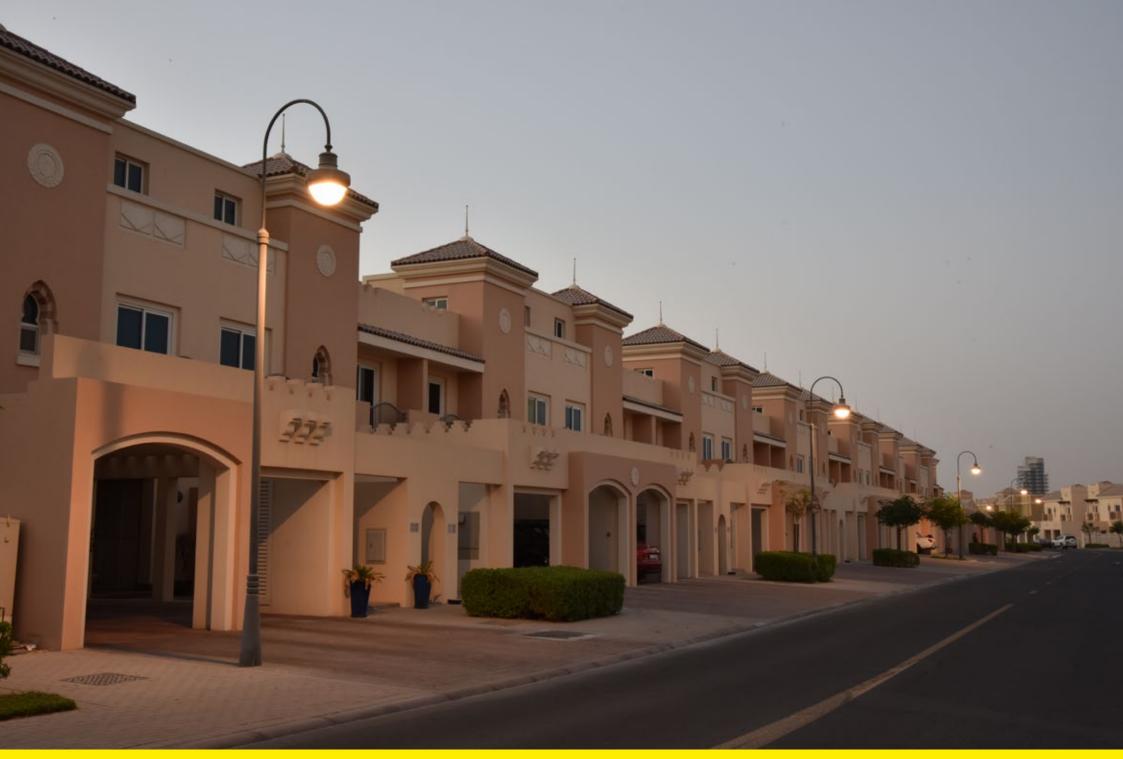

## Dubai

Neri has lit many urban spaces in the city, such as the Dubai Sport Center, a new settlement covering 4,600,000 square metre, with homes and a variety of sports facilities. The installed system is called Mizar, with 'Light 230'.

Neri ha illuminato diversi spazi urbani della città, come il Dubai Sport Center, un nuovo insediamento di 4.600.000 mq, con abitazioni e vari impianti sportivi. Il Sistema installato è il Mizar con Light 230.