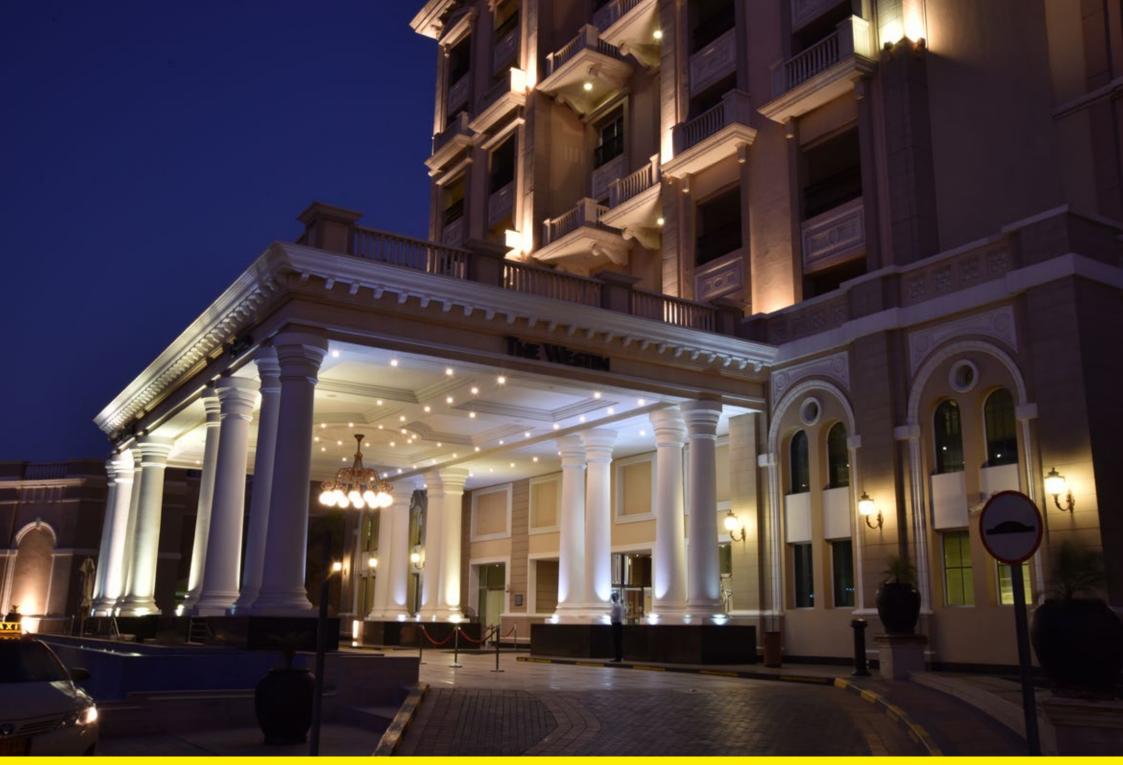

The Westin hotel, surrounded by the skyscrapers of Dubai, has a large chandelier in its entrance hall, made by Neri, in addition to the Sheliak System shelves with 'light 500'.

L'hotel Westin, immerso fra i grattacieli di Dubai, nella sua hall di ingresso ha montato il grande lampadario Neri e le mensole del sistema Sheliak con Light 500.