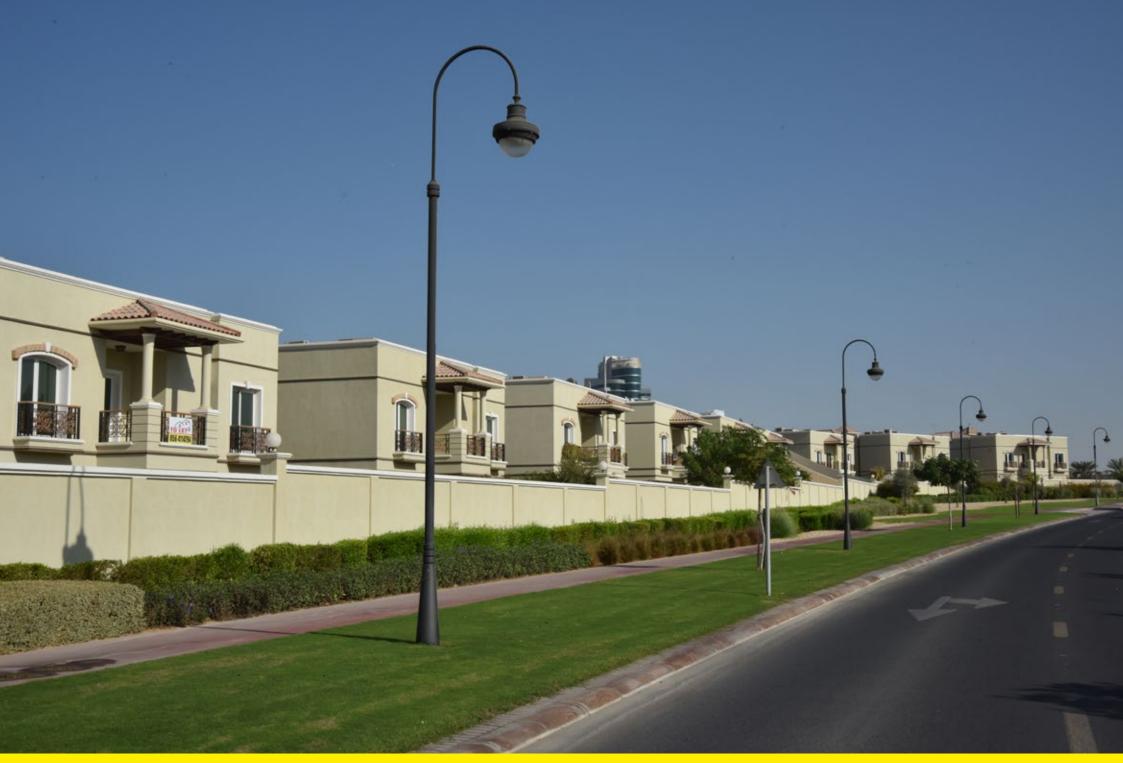

## Dubai

Neri has lit many urban spaces in the city, such as the Dubai Sport Center, a new settlement covering 4,600,000 square metre, with homes and a variety of sports facilities. The installed system is called Mizar, with 'Light 230'.

Neri ha illuminato diversi spazi urbani della città, come il Dubai Sport Center, un nuovo insediamento di 4.600.000 mq, con abitazioni e vari impianti sportivi. Il Sistema installato è il Mizar con Light 230.