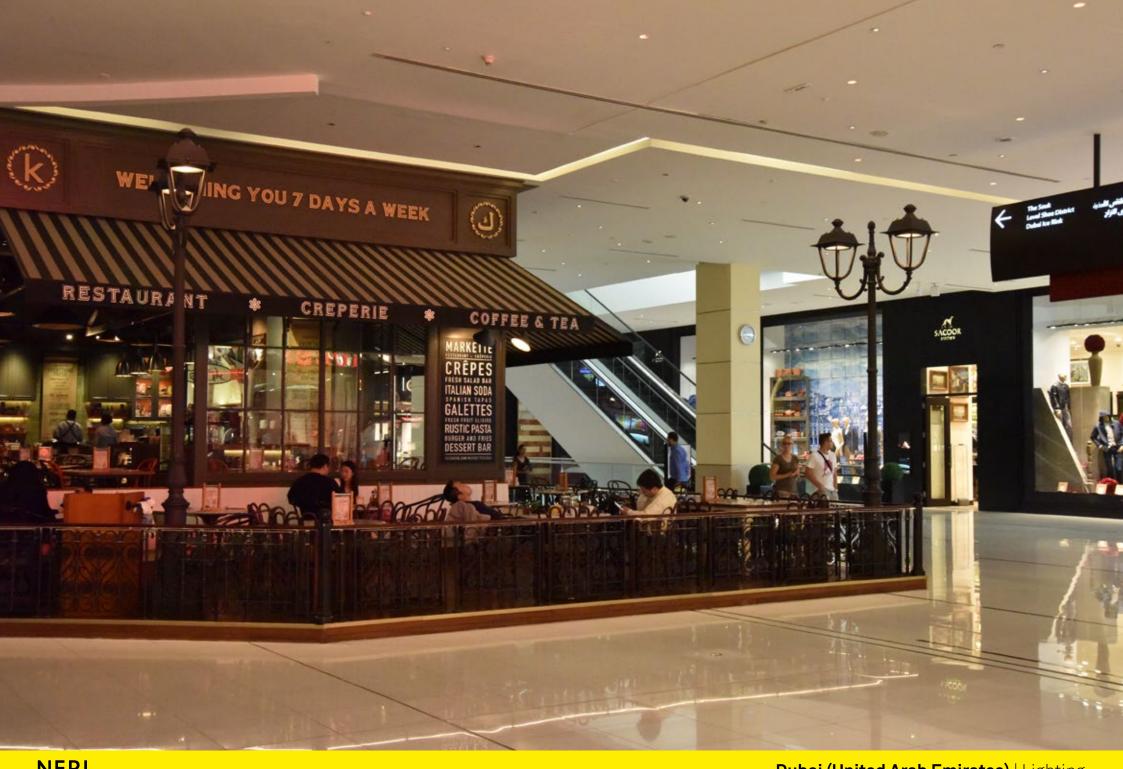

Dubai Mall is the largest shopping centre in the world, with about 1,200 shops divided among at least 10 centres within the entire complex. Neri has lit a restaurant with the Sheliak System, with 'Light 804'.

Il Dubai Mall è il più grande centro commerciale del mondo con circa 1200 negozi raggruppati in almeno 10 centri all'interno dell'intero complesso. Neri ha illuminato un ristorante con il Sistema Sheliak con Light 804.