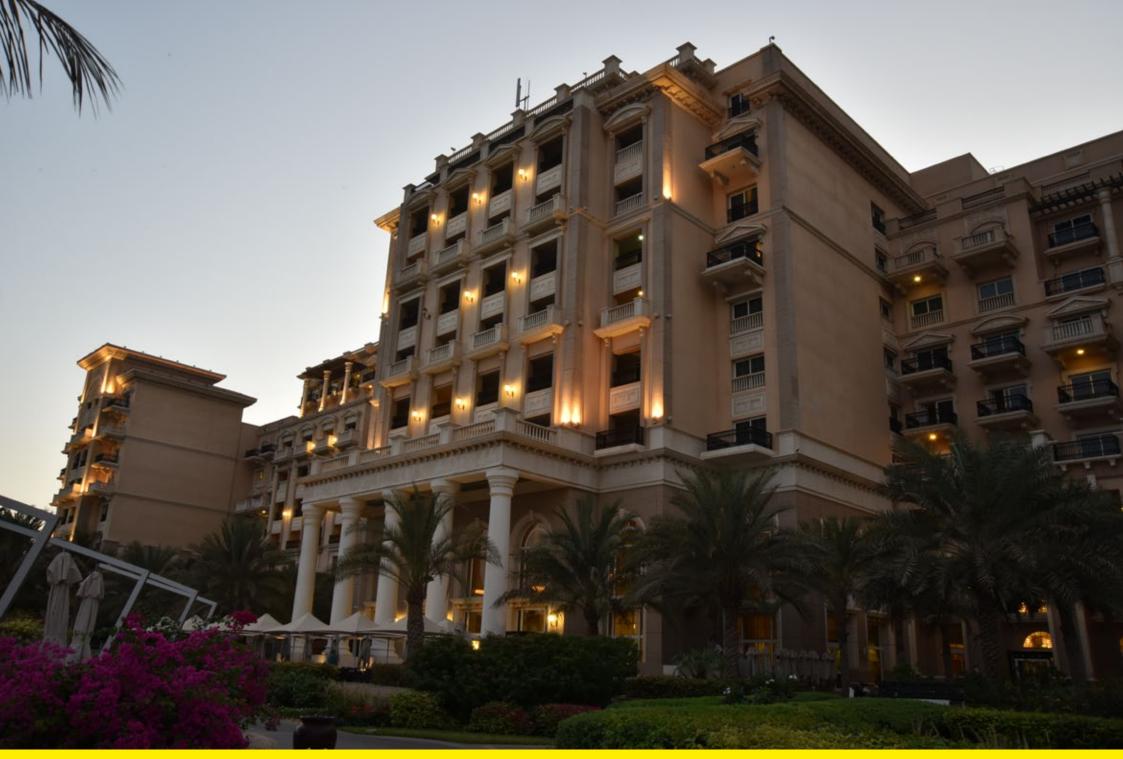

The Westin hotel, surrounded by the skyscrapers of Dubai, has a large chandelier in its entrance hall, made by Neri, in addition to the Sheliak System shelves with 'light 500'.

L'hotel Westin, immerso fra i grattacieli di Dubai, nella sua hall di ingresso ha montato il grande lampadario Neri e le mensole del sistema Sheliak con Light 500.