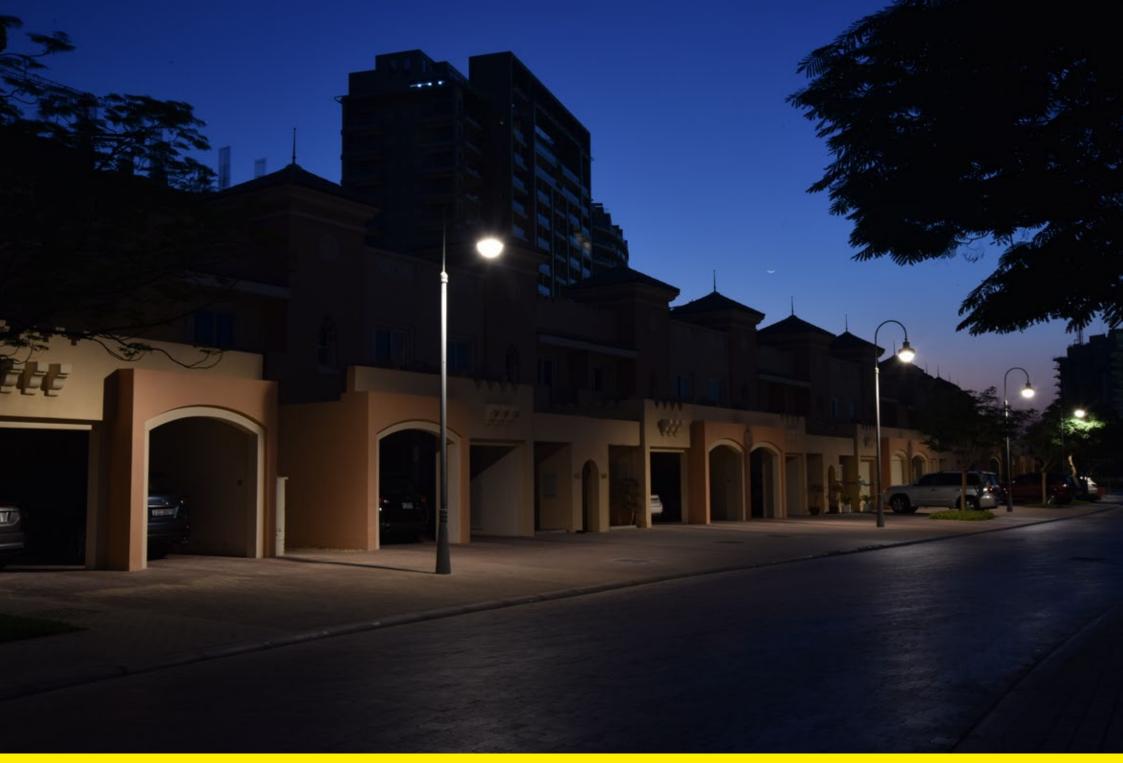

## Dubai

Neri has lit many urban spaces in the city, such as the Dubai Sport Center, a new settlement covering 4,600,000 square metre, with homes and a variety of sports facilities. The installed system is called Mizar, with 'Light 230'.

Neri ha illuminato diversi spazi urbani della città, come il Dubai Sport Center, un nuovo insediamento di 4.600.000 mq, con abitazioni e vari impianti sportivi. Il Sistema installato è il Mizar con Light 230.