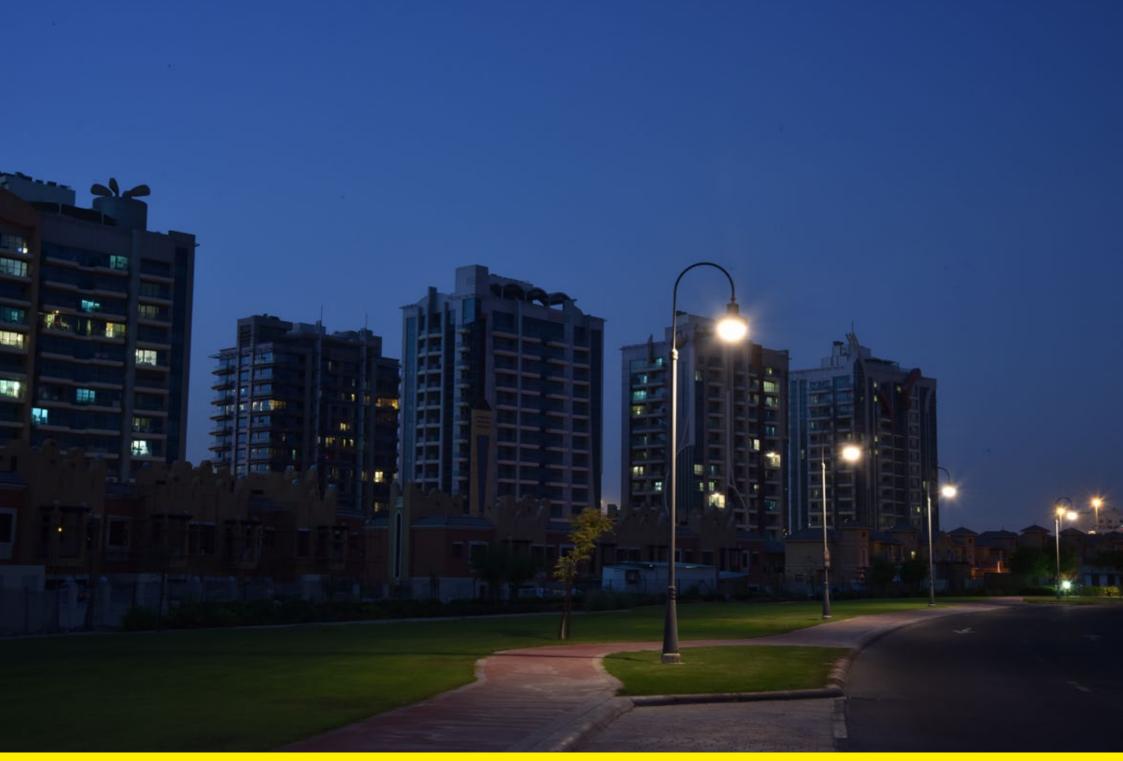

## Dubai

Neri has lit many urban spaces in the city, such as the Dubai Sport Center, a new settlement covering 4,600,000 square metre, with homes and a variety of sports facilities. The installed system is called Mizar, with 'Light 230'.

Neri ha illuminato diversi spazi urbani della città, come il Dubai Sport Center, un nuovo insediamento di 4.600.000 mq, con abitazioni e vari impianti sportivi. Il Sistema installato è il Mizar con Light 230.