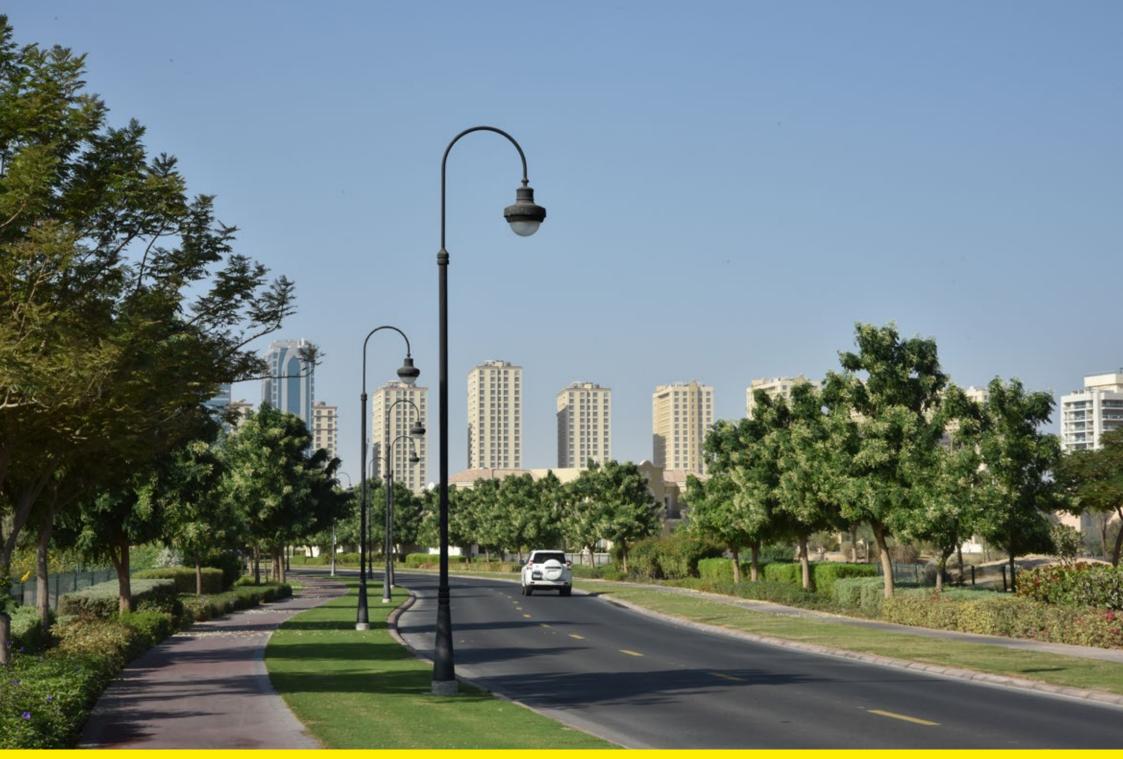

## Dubai

Neri has lit many urban spaces in the city, such as the Dubai Sport Center, a new settlement covering 4,600,000 square metre, with homes and a variety of sports facilities. The installed system is called Mizar, with 'Light 230'.

Neri ha illuminato diversi spazi urbani della città, come il Dubai Sport Center, un nuovo insediamento di 4.600.000 mq, con abitazioni e vari impianti sportivi. Il Sistema installato è il Mizar con Light 230.