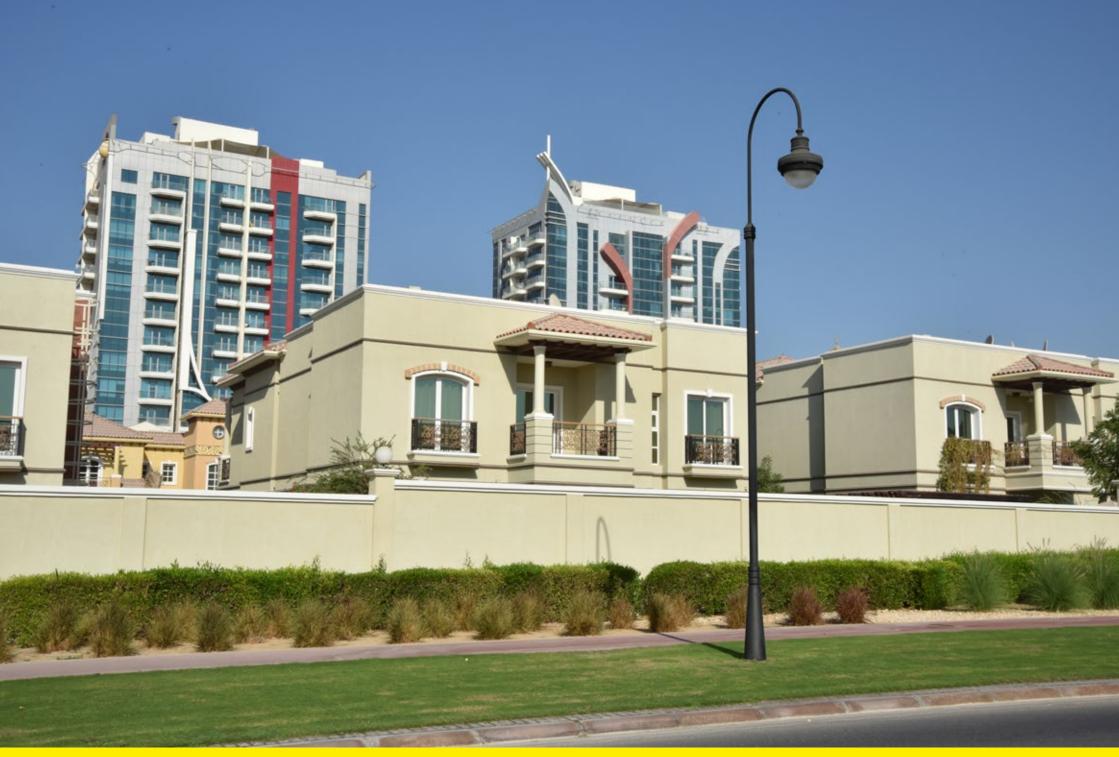

## Dubai

Neri has lit many urban spaces in the city, such as the Dubai Sport Center, a new settlement covering 4,600,000 square metre, with homes and a variety of sports facilities. The installed system is called Mizar, with 'Light 230'.

Neri ha illuminato diversi spazi urbani della città, come il Dubai Sport Center, un nuovo insediamento di 4.600.000 mq, con abitazioni e vari impianti sportivi. Il Sistema installato è il Mizar con Light 230.