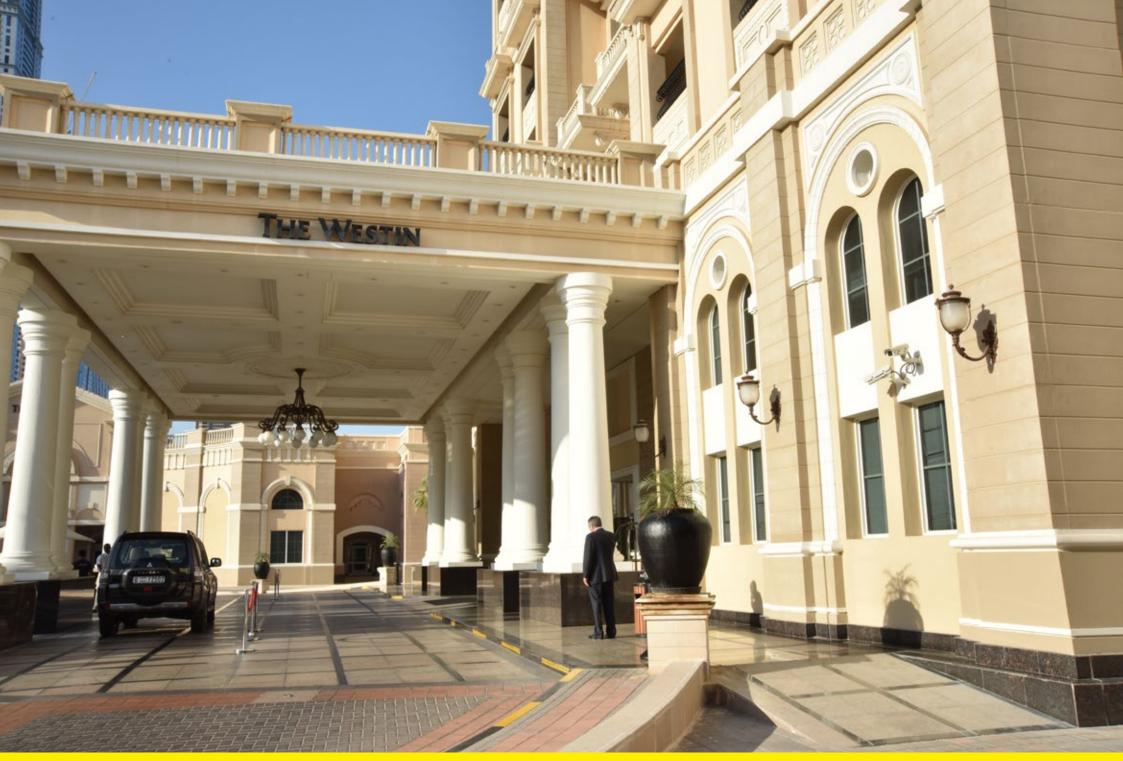

The Westin hotel, surrounded by the skyscrapers of Dubai, has a large chandelier in its entrance hall, made by Neri, in addition to the Sheliak System shelves with 'light 500'.

L'hotel Westin, immerso fra i grattacieli di Dubai, nella sua hall di ingresso ha montato il grande lampadario Neri e le mensole del sistema Sheliak con Light 500.