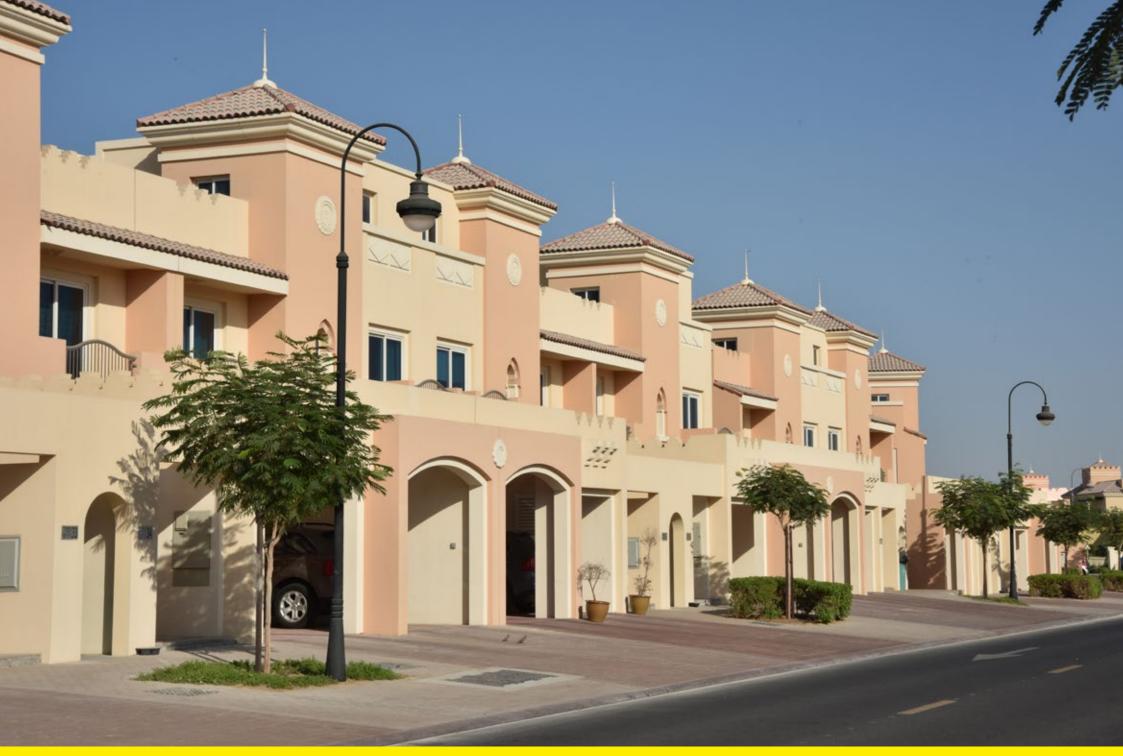

## Dubai

Neri has lit many urban spaces in the city, such as the Dubai Sport Center, a new settlement covering 4,600,000 square metre, with homes and a variety of sports facilities. The installed system is called Mizar, with 'Light 230'.

Neri ha illuminato diversi spazi urbani della città, come il Dubai Sport Center, un nuovo insediamento di 4.600.000 mq, con abitazioni e vari impianti sportivi. Il Sistema installato è il Mizar con Light 230.