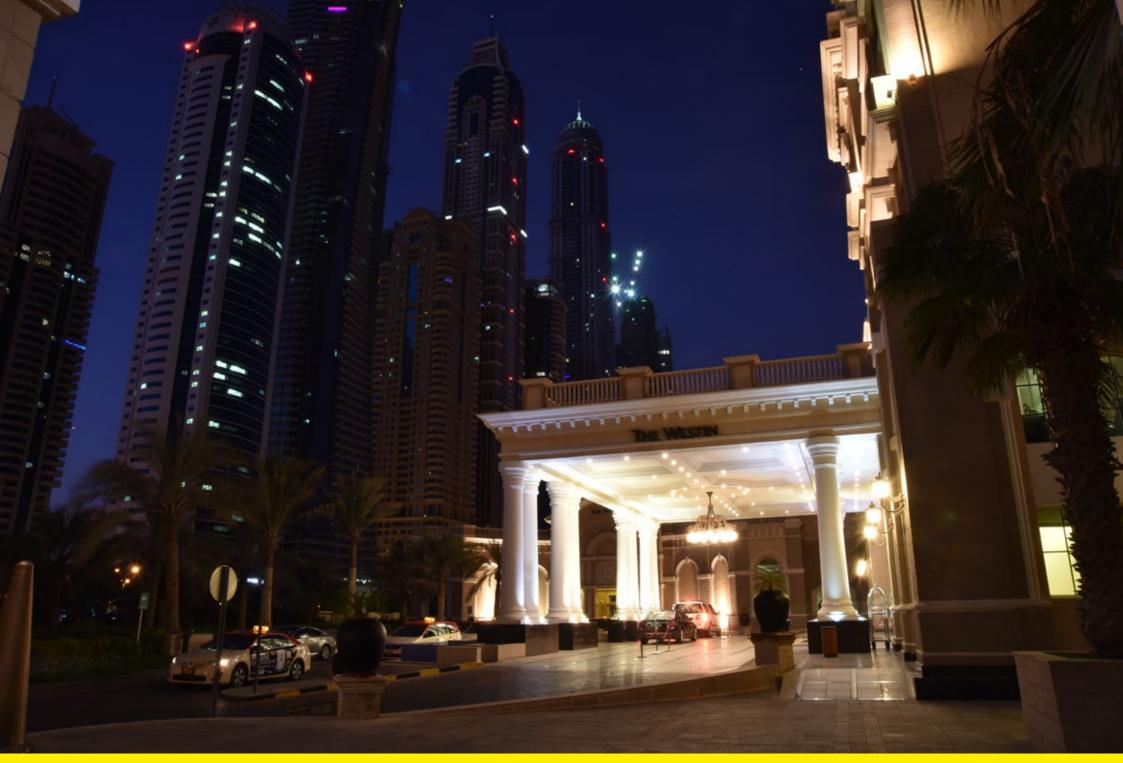

The Westin hotel, surrounded by the skyscrapers of Dubai, has a large chandelier in its entrance hall, made by Neri, in addition to the Sheliak System shelves with 'light 500'.

L'hotel Westin, immerso fra i grattacieli di Dubai, nella sua hall di ingresso ha montato il grande lampadario Neri e le mensole del sistema Sheliak con Light 500.