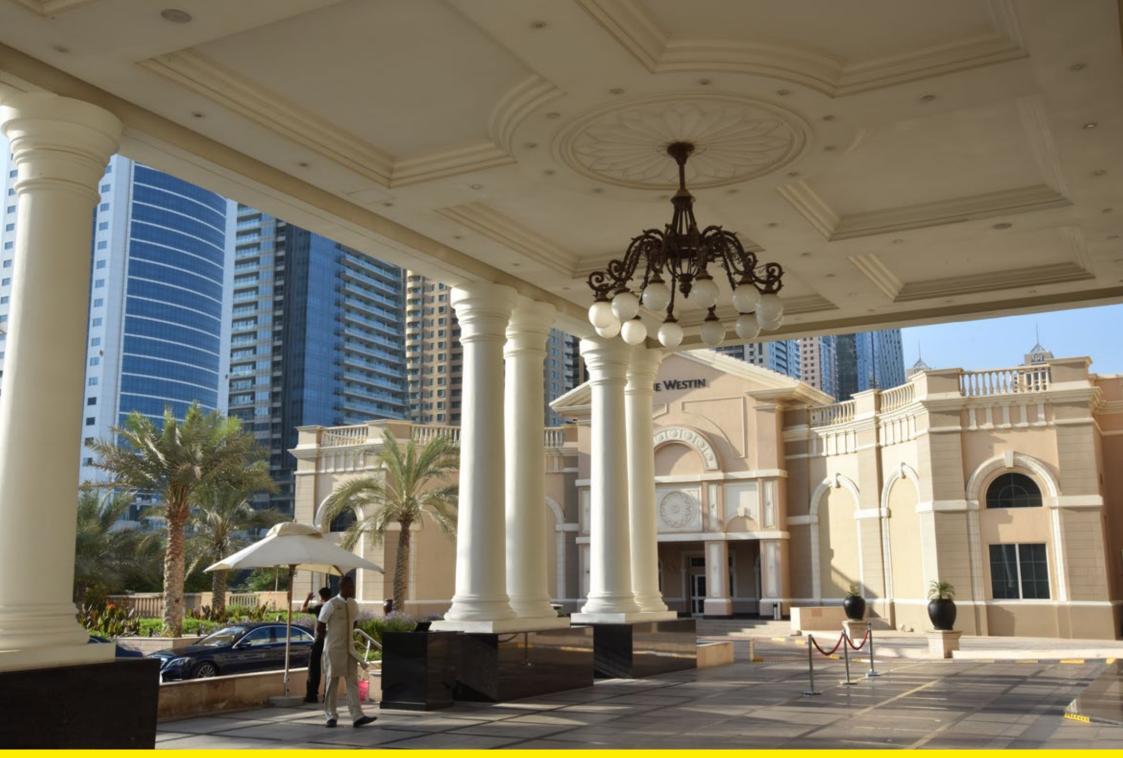

The Westin hotel, surrounded by the skyscrapers of Dubai, has a large chandelier in its entrance hall, made by Neri, in addition to the Sheliak System shelves with 'light 500'.

L'hotel Westin, immerso fra i grattacieli di Dubai, nella sua hall di ingresso ha montato il grande lampadario Neri e le mensole del sistema Sheliak con Light 500.