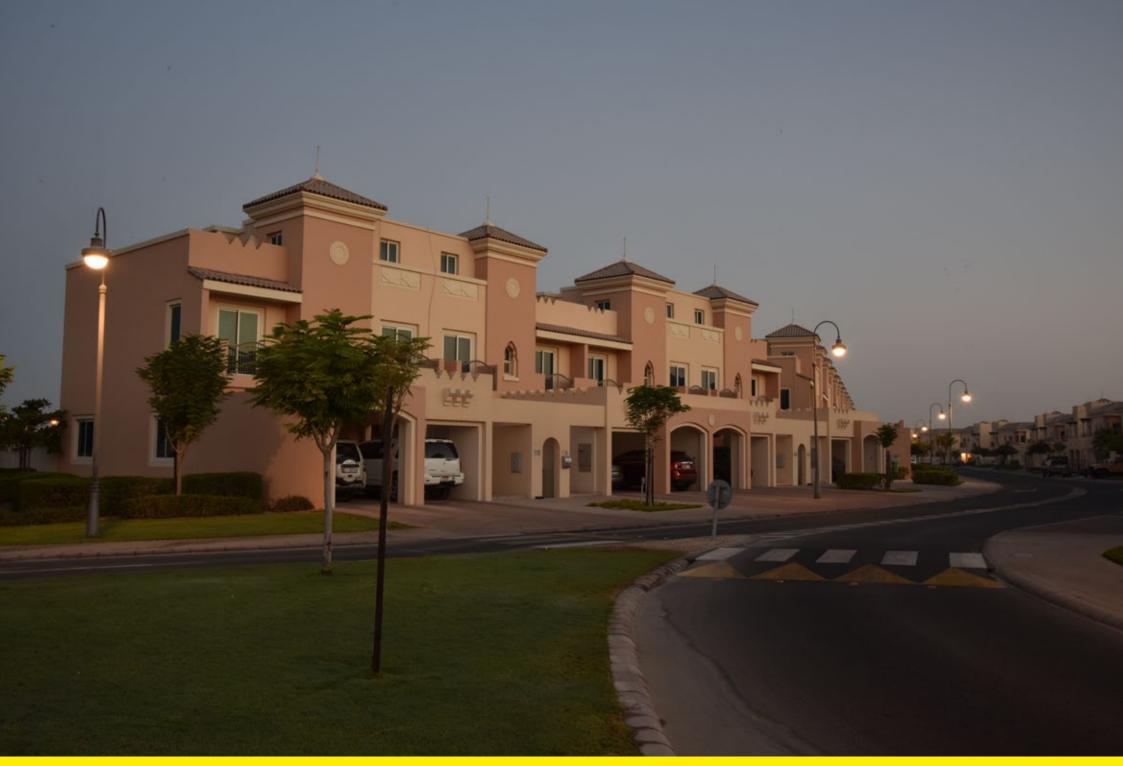

## Dubai

Neri has lit many urban spaces in the city, such as the Dubai Sport Center, a new settlement covering 4,600,000 square metre, with homes and a variety of sports facilities. The installed system is called Mizar, with 'Light 230'.

Neri ha illuminato diversi spazi urbani della città, come il Dubai Sport Center, un nuovo insediamento di 4.600.000 mq, con abitazioni e vari impianti sportivi. Il Sistema installato è il Mizar con Light 230.