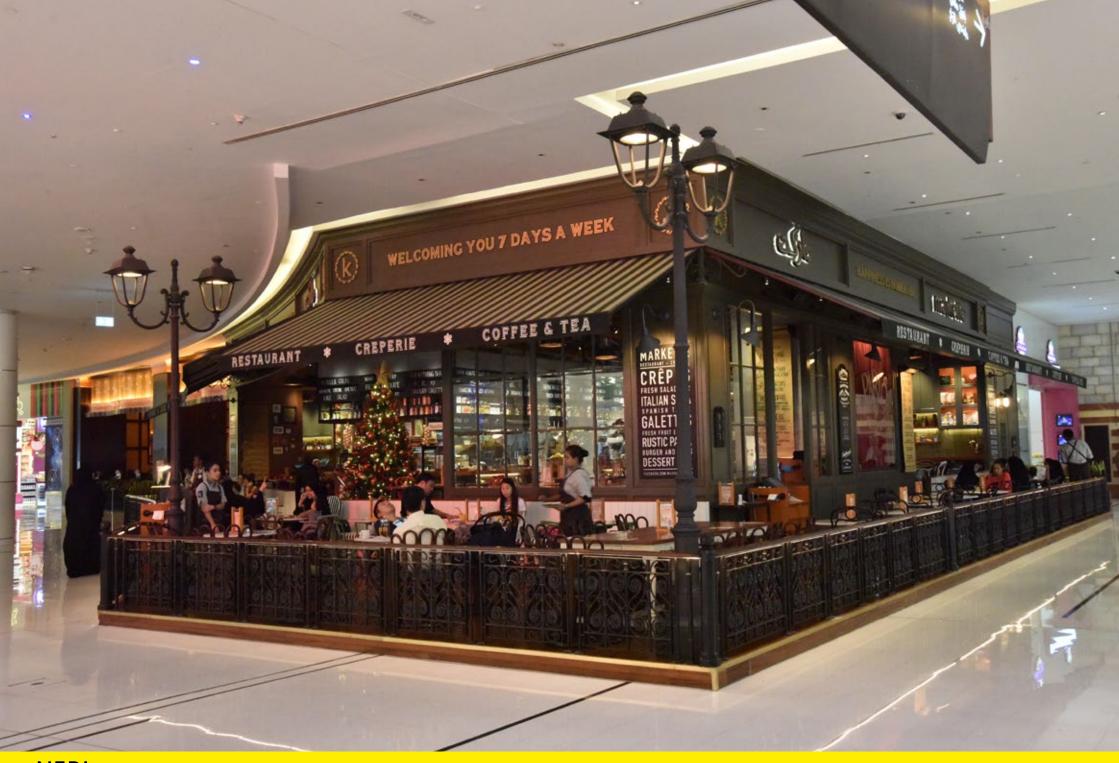

Dubai Mall is the largest shopping centre in the world, with about 1,200 shops divided among at least 10 centres within the entire complex. Neri has lit a restaurant with the Sheliak System, with 'Light 804'.

Il Dubai Mall è il più grande centro commerciale del mondo con circa 1200 negozi raggruppati in almeno 10 centri all'interno dell'intero complesso. Neri ha illuminato un ristorante con il Sistema Sheliak con Light 804.