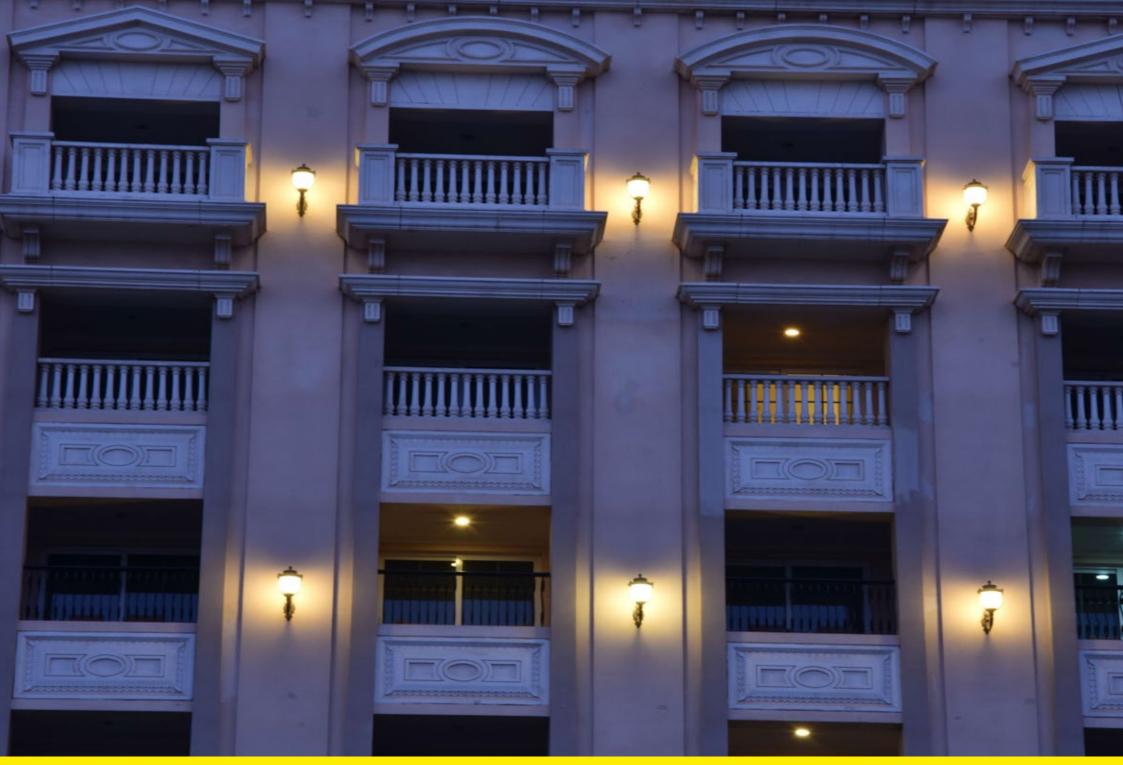

The Westin hotel, surrounded by the skyscrapers of Dubai, has a large chandelier in its entrance hall, made by Neri, in addition to the Sheliak System shelves with 'light 500'.

L'hotel Westin, immerso fra i grattacieli di Dubai, nella sua hall di ingresso ha montato il grande lampadario Neri e le mensole del sistema Sheliak con Light 500.