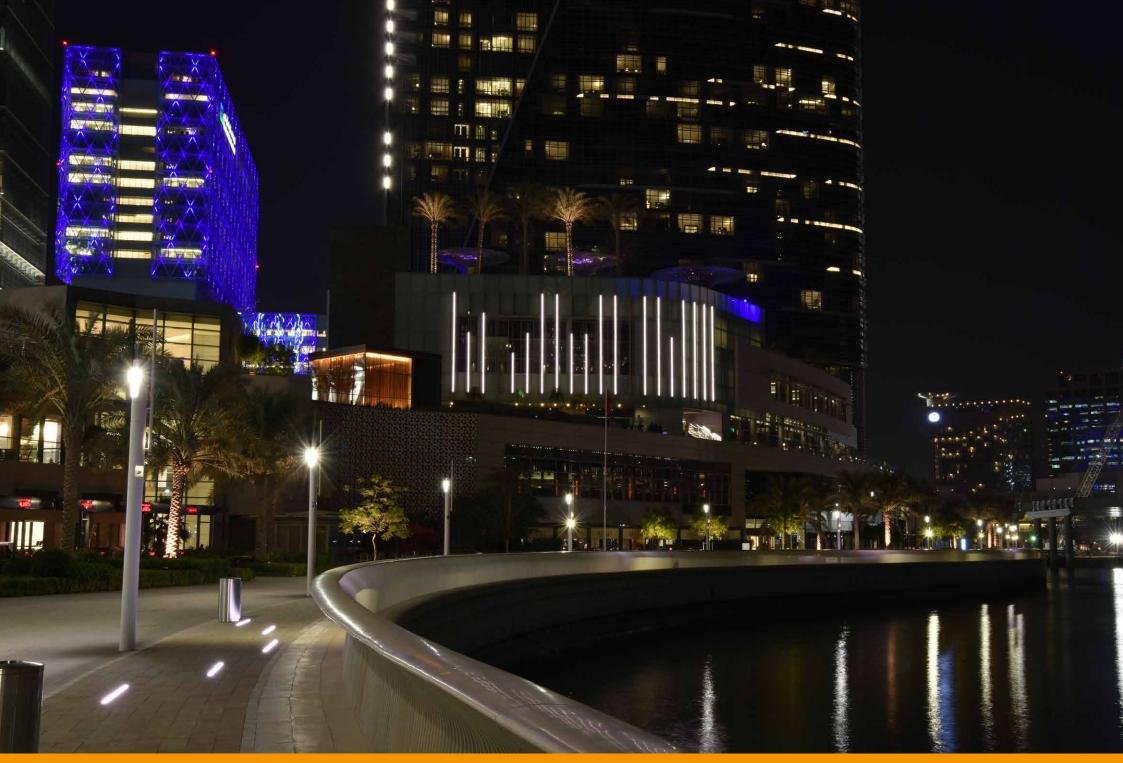

Neri took part in this great project creating the promenade lighting along the sea at the foot of the skyscrapers. Alphard was born with this project. It is a simple, linear pole with smooth lines that, once painted in white, fits in perfectly with the futuristic glass structures.

Neri ha partecipato a questo grande progetto realizzando l'illuminazione della promenade che costeggia il mare, ai piedi dei grattacieli. Per questo progetto è nato Alphard, un palo semplice, lineare, dalla linee morbide che, verniciato di bianco, si integra perfettamente con le strutture avveniristiche in vetro.