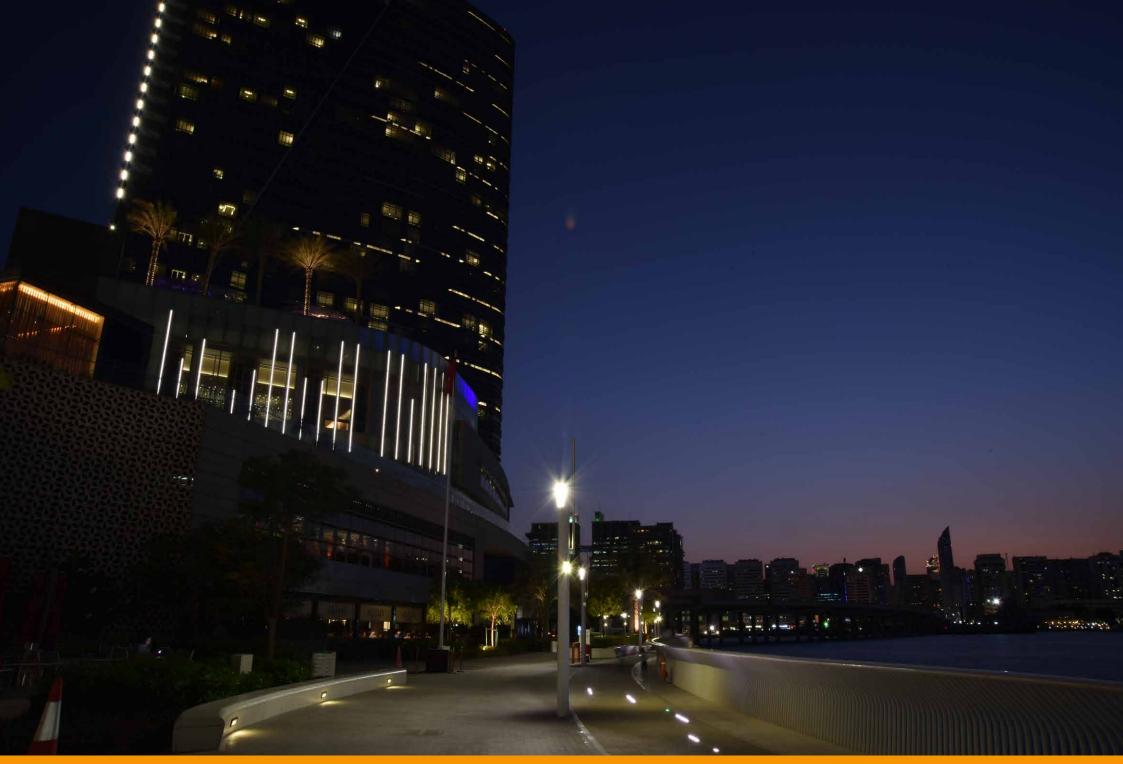

Neri took part in this great project creating the promenade lighting along the sea at the foot of the skyscrapers. Alphard was born with this project. It is a simple, linear pole with smooth lines that, once painted in white, fits in perfectly with the futuristic glass structures.

Neri ha partecipato a questo grande progetto realizzando l'illuminazione della promenade che costeggia il mare, ai piedi dei grattacieli. Per questo progetto è nato Alphard, un palo semplice, lineare, dalla linee morbide che, verniciato di bianco, si integra perfettamente con le strutture avveniristiche in vetro.