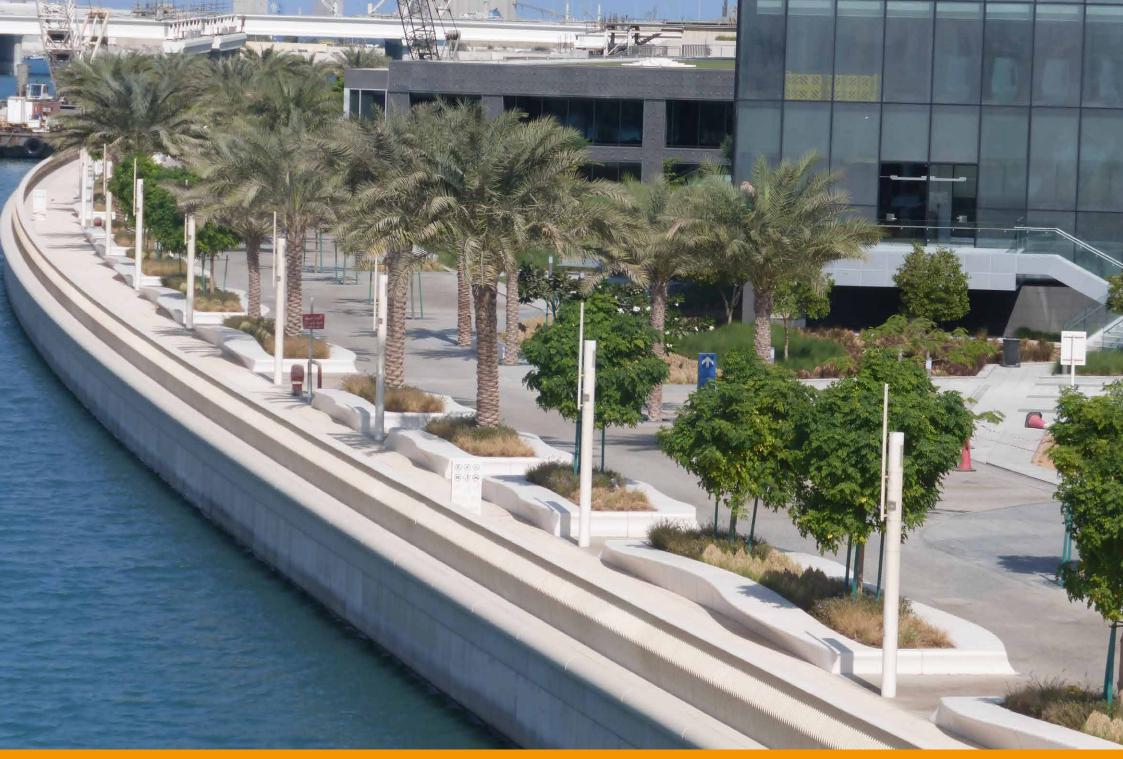

Neri took part in this great project creating the promenade lighting along the sea at the foot of the skyscrapers. Alphard was born with this project. It is a simple, linear pole with smooth lines that, once painted in white, fits in perfectly with the futuristic glass structures.

Neri ha partecipato a questo grande progetto realizzando l'illuminazione della promenade che costeggia il mare, ai piedi dei grattacieli. Per questo progetto è nato Alphard, un palo semplice, lineare, dalla linee morbide che, verniciato di bianco, si integra perfettamente con le strutture avveniristiche in vetro.