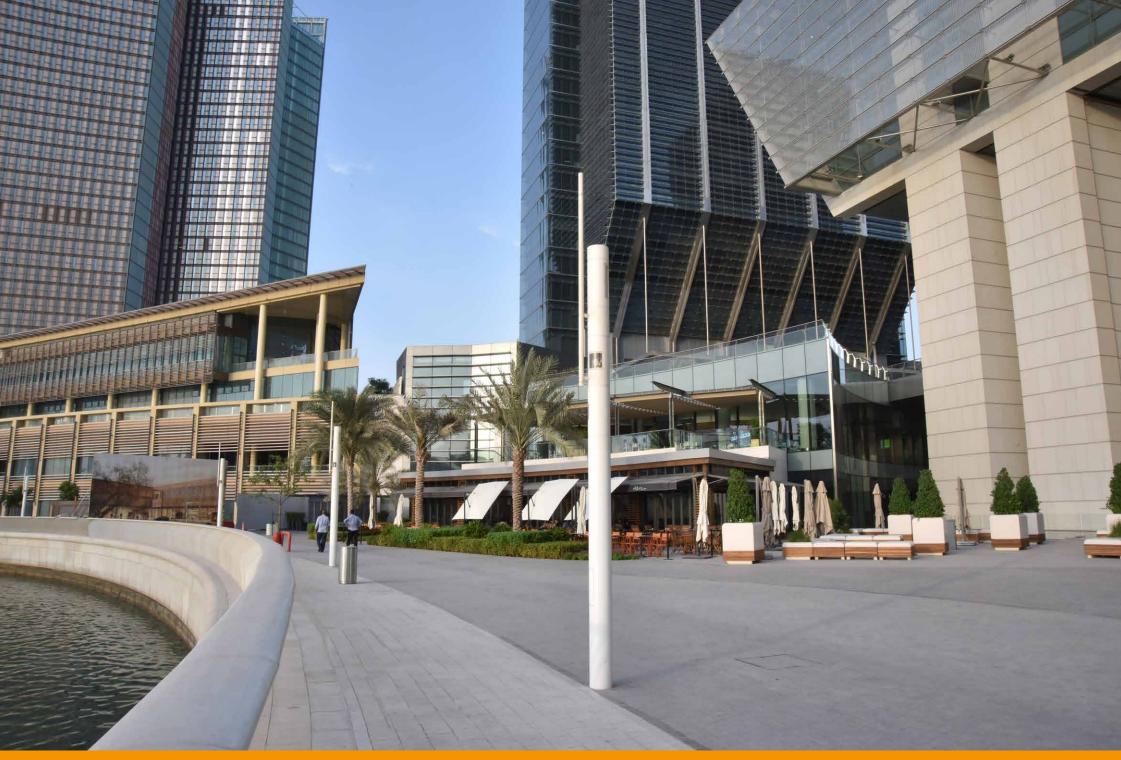

Neri took part in this great project creating the promenade lighting along the sea at the foot of the skyscrapers. Alphard was born with this project. It is a simple, linear pole with smooth lines that, once painted in white, fits in perfectly with the futuristic glass structures.

Neri ha partecipato a questo grande progetto realizzando l'illuminazione della promenade che costeggia il mare, ai piedi dei grattacieli. Per questo progetto è nato Alphard, un palo semplice, lineare, dalla linee morbide che, verniciato di bianco, si integra perfettamente con le strutture avveniristiche in vetro.