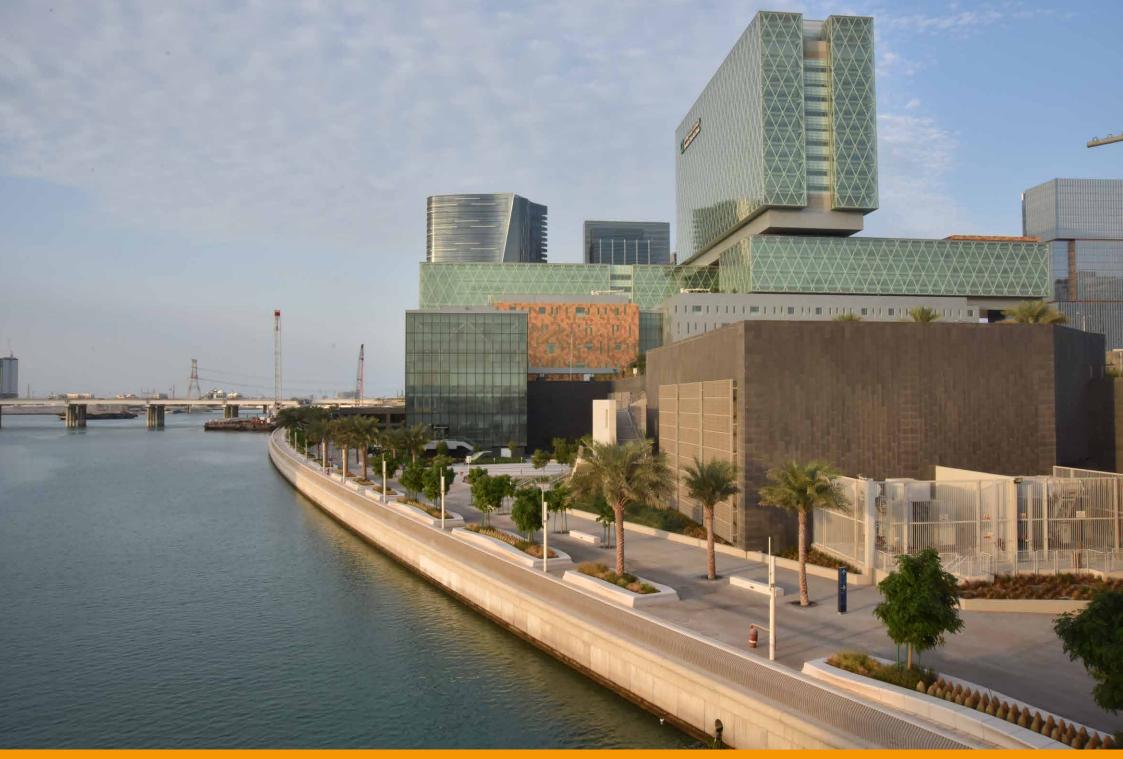

Mariah, in the United Arab Emirates, is a burgeoning island that is home to residential and commercial areas with luxury centres and hotels. Thirteen bridges connect perfectly every area to major access transport routes and to the capital, Abu Dhabi.

Mariah, negli Emirati Arabi, è un'isola in pieno sviluppo che ospita diverse tipologie di aree, in particolare residenziali e commerciali, con centri di lusso e hotel. Le infrastrutture e le vie di trasporto, con ben tredici ponti, collegano perfettamente ogni area alle maggiori vie di accesso alla capitale Abu Dhabi.

Neri took part in this great project creating the promenade lighting along the sea at the foot of the skyscrapers. Alphard was born with this project. It is a simple, linear pole with smooth lines that, once painted in white, fits in perfectly with the futuristic glass structures.

Neri ha partecipato a questo grande progetto realizzando l'illuminazione della promenade che costeggia il mare, ai piedi dei grattacieli. Per questo progetto è nato Alphard, un palo semplice, lineare, dalla linee morbide che, verniciato di bianco, si integra perfettamente con le strutture avveniristiche in vetro.