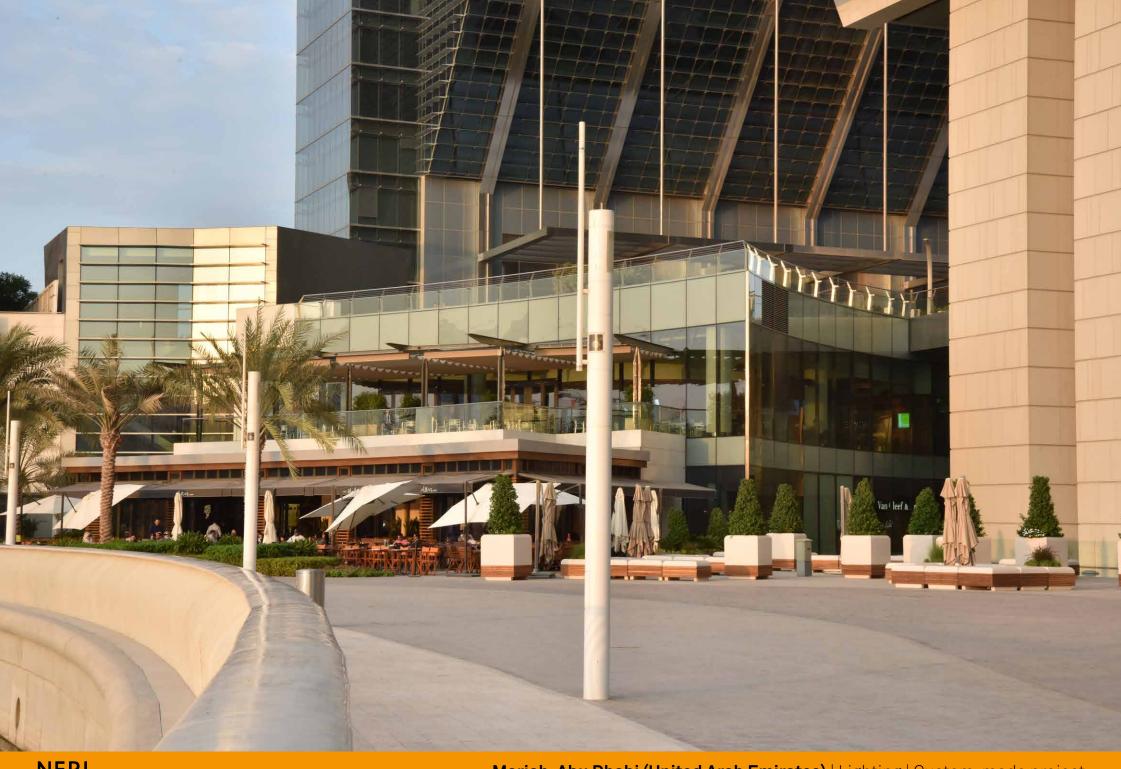

Neri took part in this great project creating the promenade lighting along the sea at the foot of the skyscrapers. Alphard was born with this project. It is a simple, linear pole with smooth lines that, once painted in white, fits in perfectly with the futuristic glass structures.

Neri ha partecipato a questo grande progetto realizzando l'illuminazione della promenade che costeggia il mare, ai piedi dei grattacieli. Per questo progetto è nato Alphard, un palo semplice, lineare, dalla linee morbide che, verniciato di bianco, si integra perfettamente con le strutture avveniristiche in vetro.