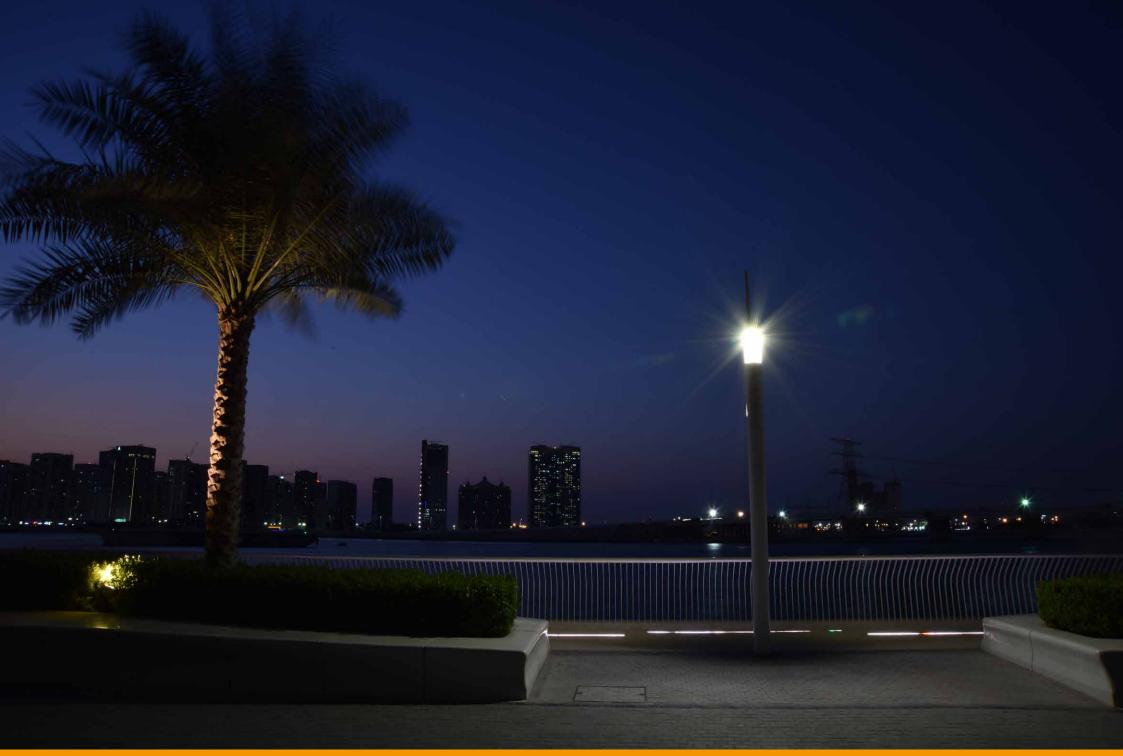

Neri took part in this great project creating the promenade lighting along the sea at the foot of the skyscrapers. Alphard was born with this project. It is a simple, linear pole with smooth lines that, once painted in white, fits in perfectly with the futuristic glass structures.

Neri ha partecipato a questo grande progetto realizzando l'illuminazione della promenade che costeggia il mare, ai piedi dei grattacieli. Per questo progetto è nato Alphard, un palo semplice, lineare, dalla linee morbide che, verniciato di bianco, si integra perfettamente con le strutture avveniristiche in vetro.