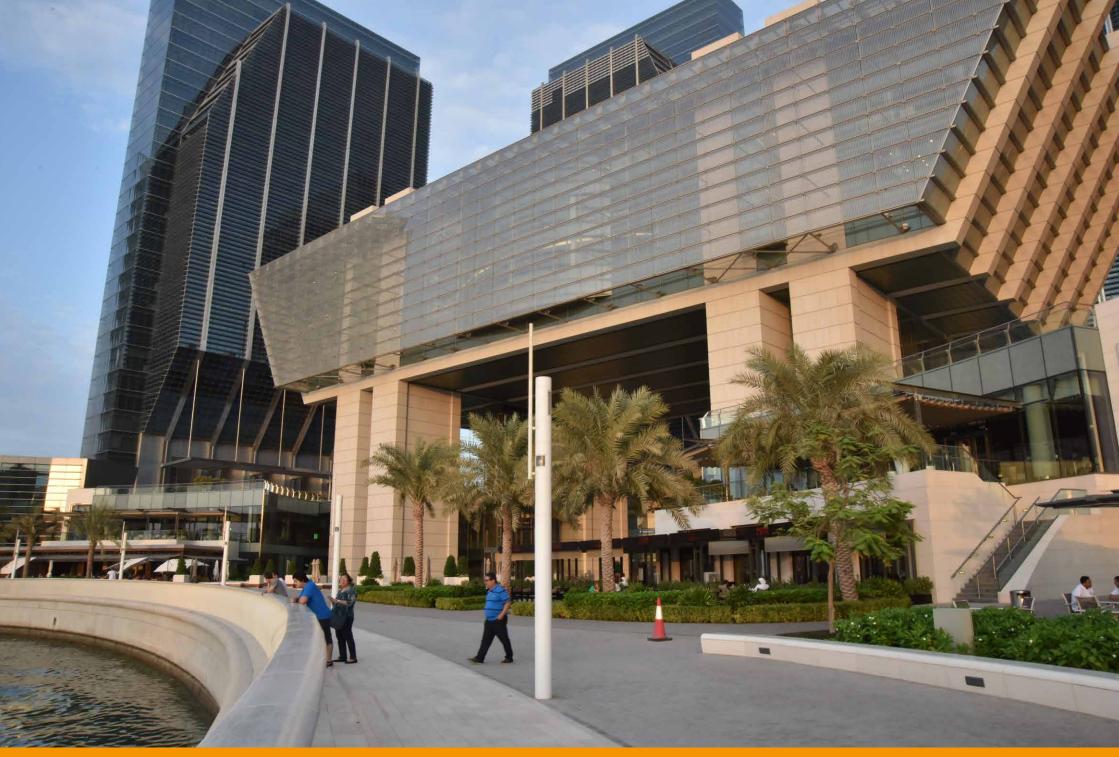

Neri took part in this great project creating the promenade lighting along the sea at the foot of the skyscrapers. Alphard was born with this project. It is a simple, linear pole with smooth lines that, once painted in white, fits in perfectly with the futuristic glass structures.

Neri ha partecipato a questo grande progetto realizzando l'illuminazione della promenade che costeggia il mare, ai piedi dei grattacieli. Per questo progetto è nato Alphard, un palo semplice, lineare, dalla linee morbide che, verniciato di bianco, si integra perfettamente con le strutture avveniristiche in vetro.