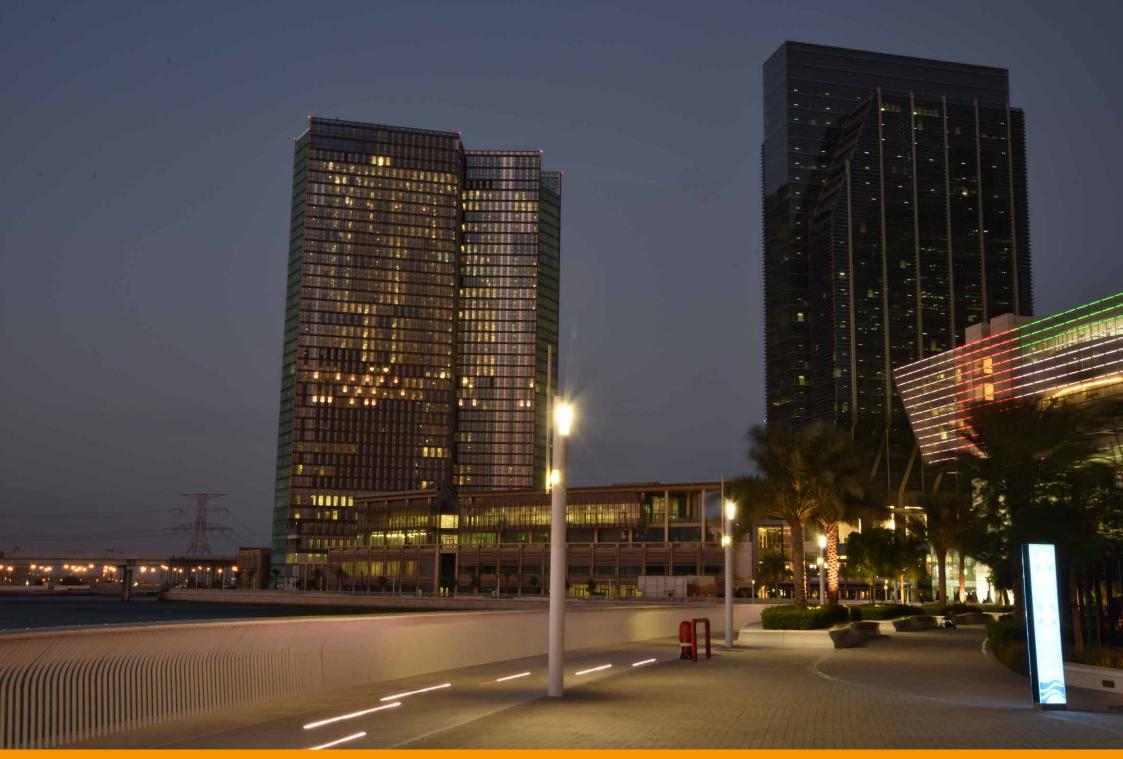

Neri took part in this great project creating the promenade lighting along the sea at the foot of the skyscrapers. Alphard was born with this project. It is a simple, linear pole with smooth lines that, once painted in white, fits in perfectly with the futuristic glass structures.

Neri ha partecipato a questo grande progetto realizzando l'illuminazione della promenade che costeggia il mare, ai piedi dei grattacieli. Per questo progetto è nato Alphard, un palo semplice, lineare, dalla linee morbide che, verniciato di bianco, si integra perfettamente con le strutture avveniristiche in vetro.