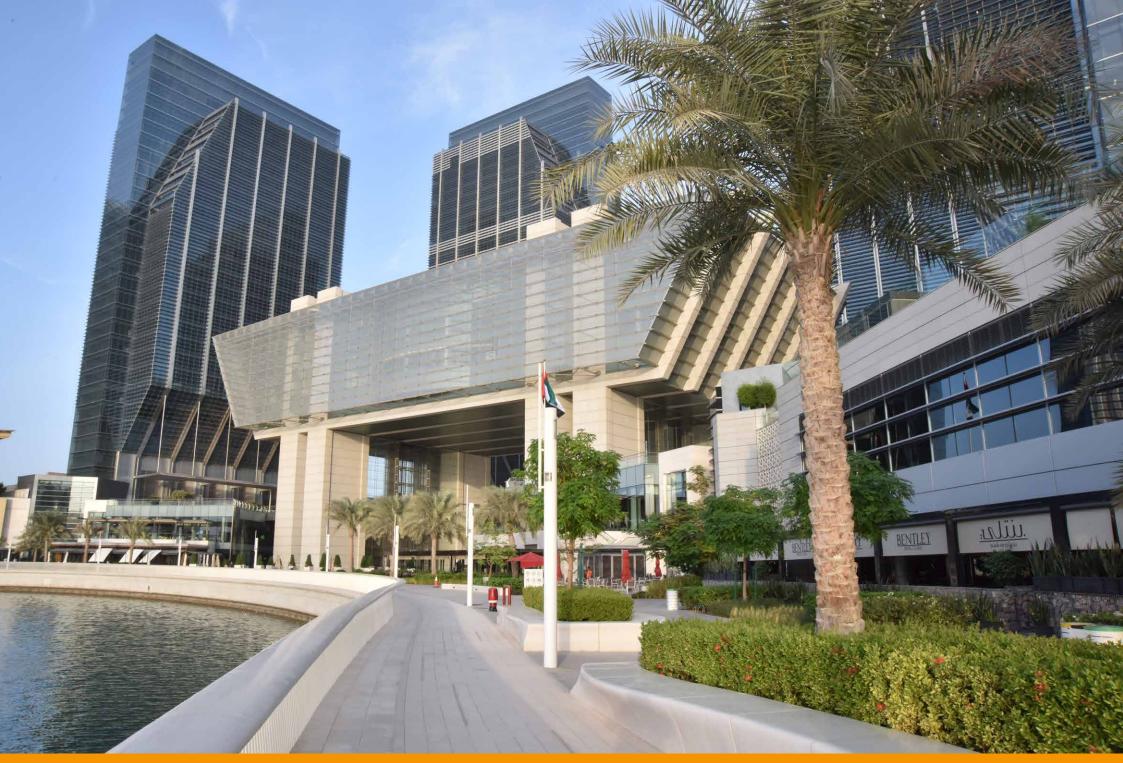

Neri took part in this great project creating the promenade lighting along the sea at the foot of the skyscrapers. Alphard was born with this project. It is a simple, linear pole with smooth lines that, once painted in white, fits in perfectly with the futuristic glass structures.

Neri ha partecipato a questo grande progetto realizzando l'illuminazione della promenade che costeggia il mare, ai piedi dei grattacieli. Per questo progetto è nato Alphard, un palo semplice, lineare, dalla linee morbide che, verniciato di bianco, si integra perfettamente con le strutture avveniristiche in vetro.