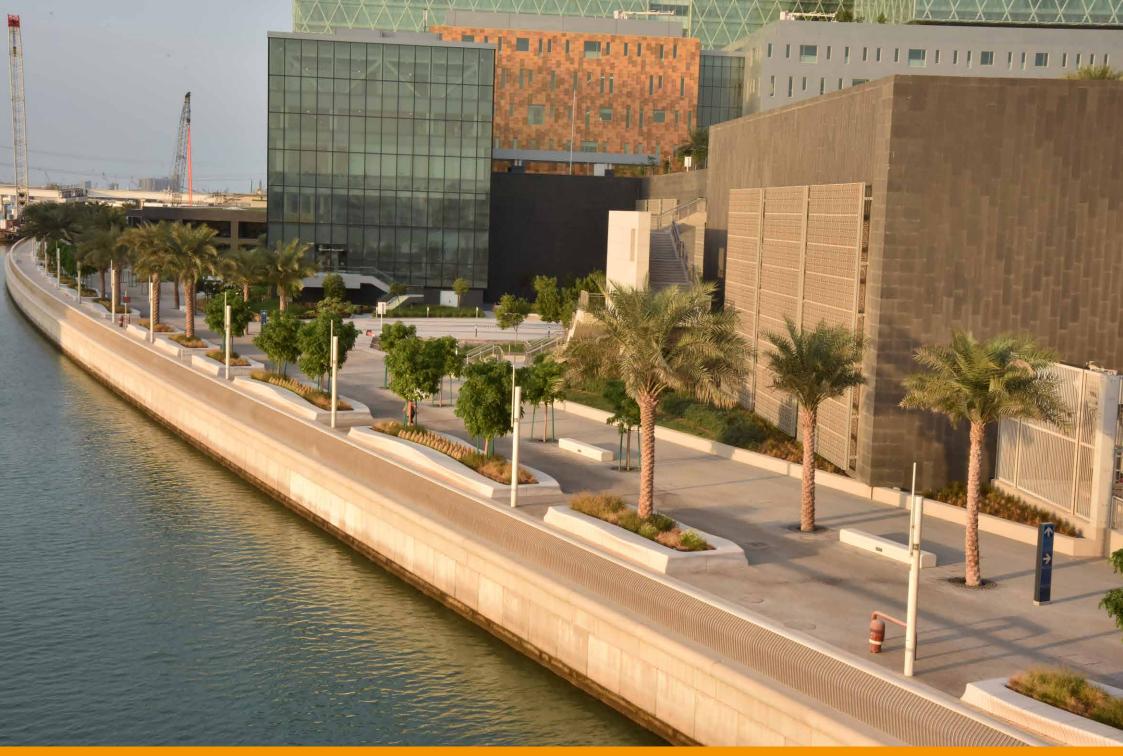

Neri took part in this great project creating the promenade lighting along the sea at the foot of the skyscrapers. Alphard was born with this project. It is a simple, linear pole with smooth lines that, once painted in white, fits in perfectly with the futuristic glass structures.

Neri ha partecipato a questo grande progetto realizzando l'illuminazione della promenade che costeggia il mare, ai piedi dei grattacieli. Per questo progetto è nato Alphard, un palo semplice, lineare, dalla linee morbide che, verniciato di bianco, si integra perfettamente con le strutture avveniristiche in vetro.