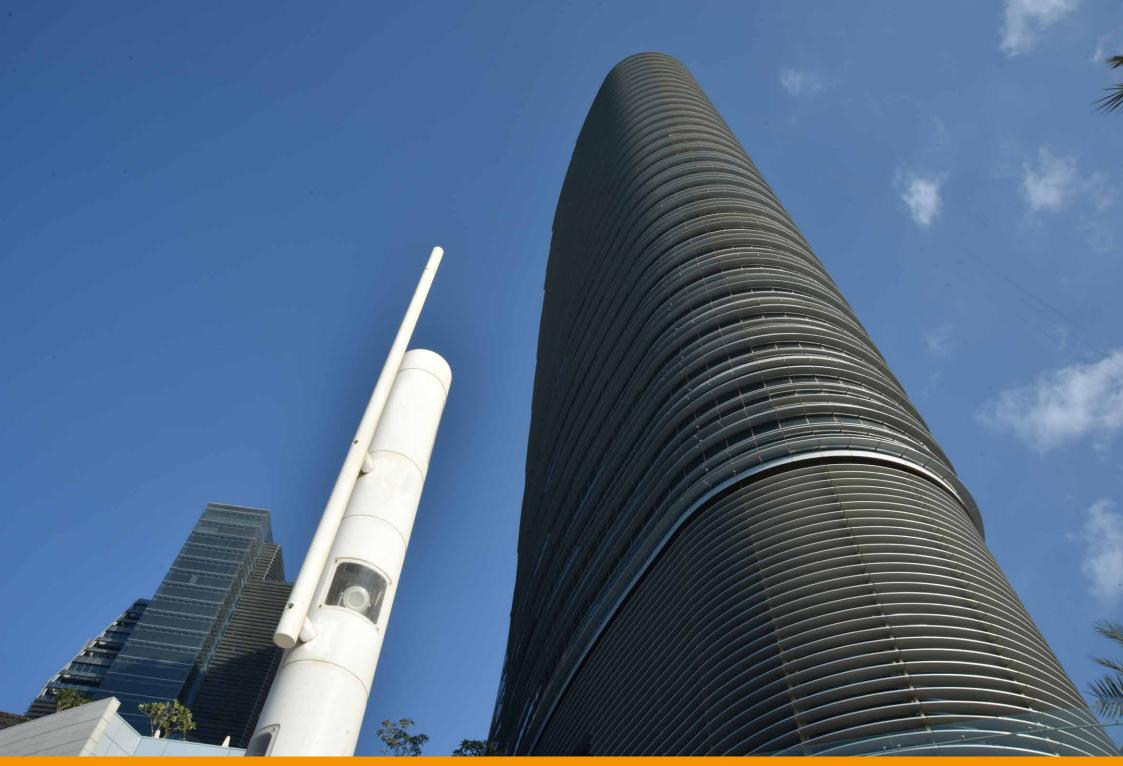

Neri took part in this great project creating the promenade lighting along the sea at the foot of the skyscrapers. Alphard was born with this project. It is a simple, linear pole with smooth lines that, once painted in white, fits in perfectly with the futuristic glass structures.

Neri ha partecipato a questo grande progetto realizzando l'illuminazione della promenade che costeggia il mare, ai piedi dei grattacieli. Per questo progetto è nato Alphard, un palo semplice, lineare, dalla linee morbide che, verniciato di bianco, si integra perfettamente con le strutture avveniristiche in vetro.