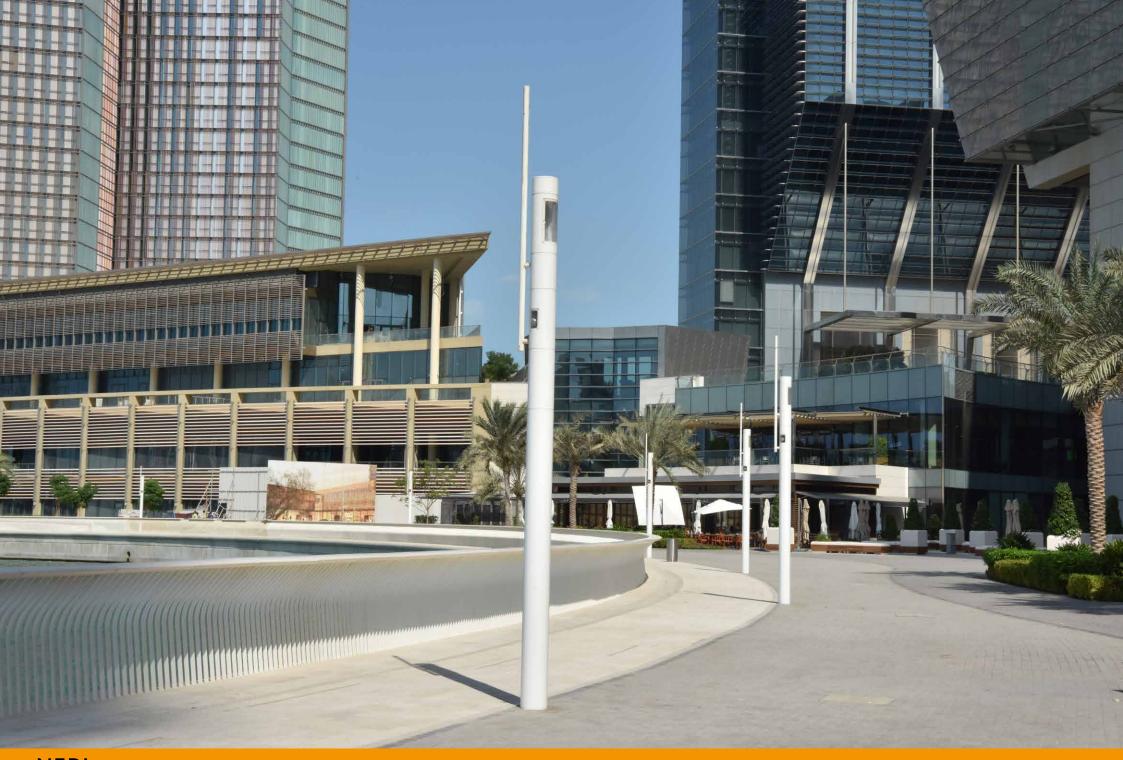

Neri took part in this great project creating the promenade lighting along the sea at the foot of the skyscrapers. Alphard was born with this project. It is a simple, linear pole with smooth lines that, once painted in white, fits in perfectly with the futuristic glass structures.

Neri ha partecipato a questo grande progetto realizzando l'illuminazione della promenade che costeggia il mare, ai piedi dei grattacieli. Per questo progetto è nato Alphard, un palo semplice, lineare, dalla linee morbide che, verniciato di bianco, si integra perfettamente con le strutture avveniristiche in vetro.