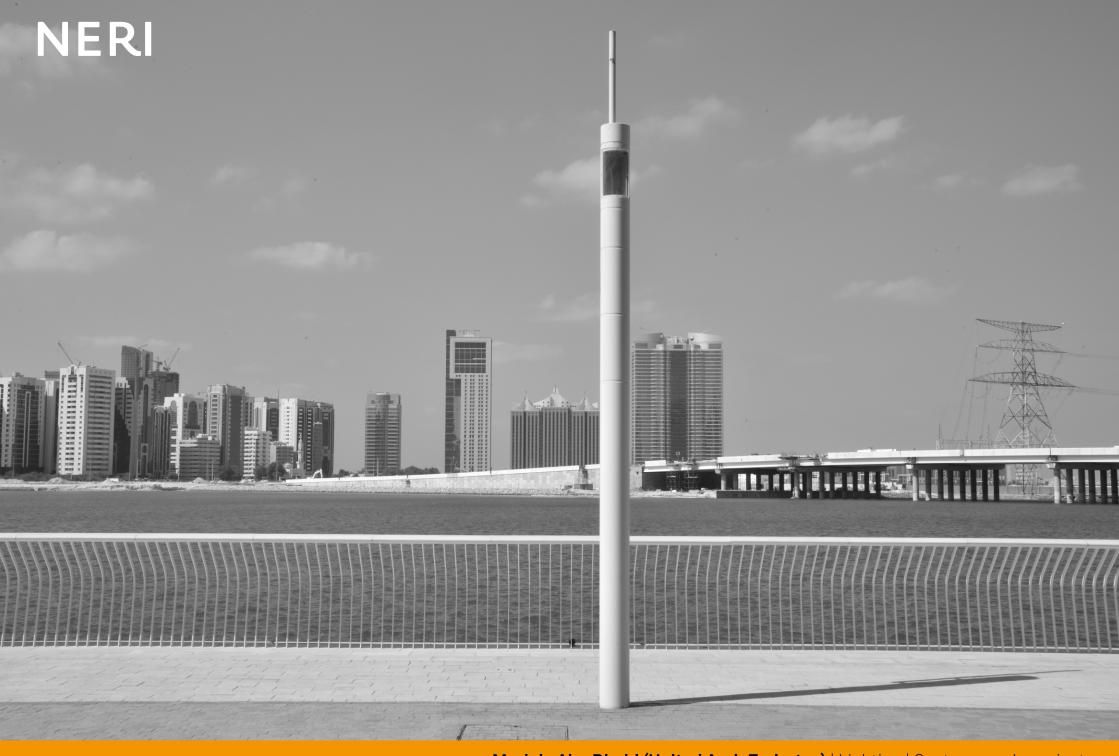

Neri took part in this great project creating the promenade lighting along the sea at the foot of the skyscrapers. Alphard was born with this project. It is a simple, linear pole with smooth lines that, once painted in white, fits in perfectly with the futuristic glass structures.

Neri ha partecipato a questo grande progetto realizzando l'illuminazione della promenade che costeggia il mare, ai piedi dei grattacieli. Per questo progetto è nato Alphard, un palo semplice, lineare, dalla linee morbide che, verniciato di bianco, si integra perfettamente con le strutture avveniristiche in vetro.