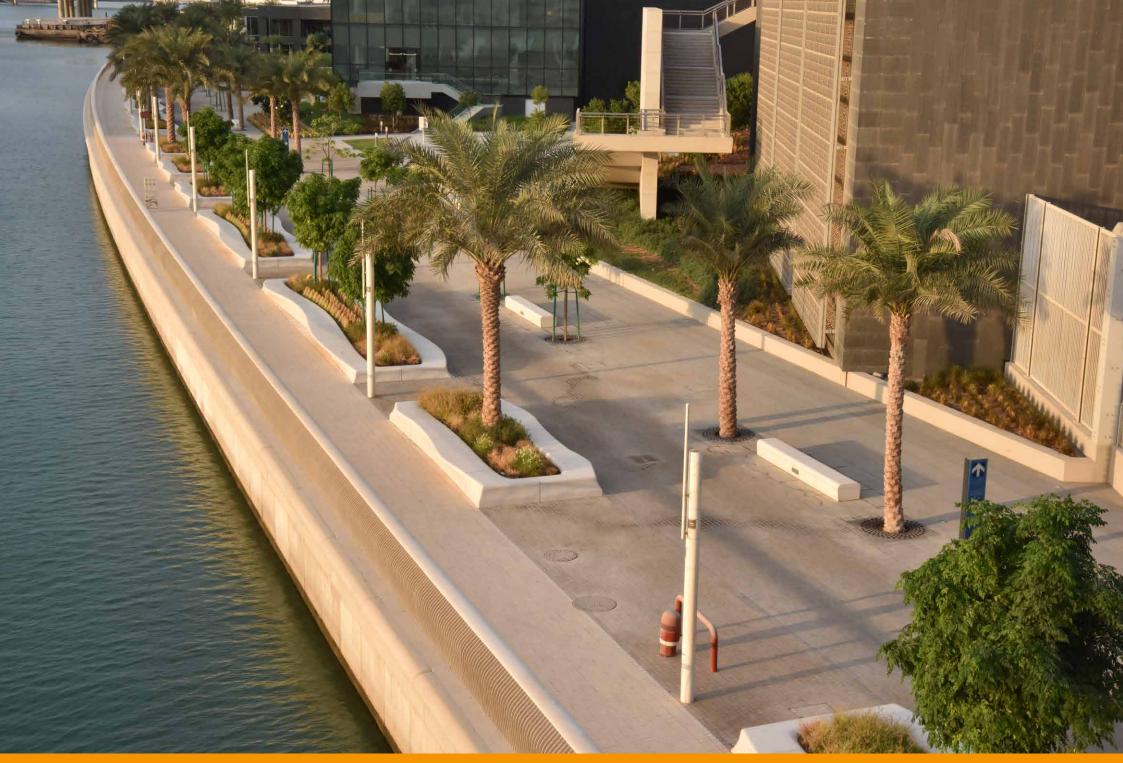

Neri took part in this great project creating the promenade lighting along the sea at the foot of the skyscrapers. Alphard was born with this project. It is a simple, linear pole with smooth lines that, once painted in white, fits in perfectly with the futuristic glass structures.

Neri ha partecipato a questo grande progetto realizzando l'illuminazione della promenade che costeggia il mare, ai piedi dei grattacieli. Per questo progetto è nato Alphard, un palo semplice, lineare, dalla linee morbide che, verniciato di bianco, si integra perfettamente con le strutture avveniristiche in vetro.