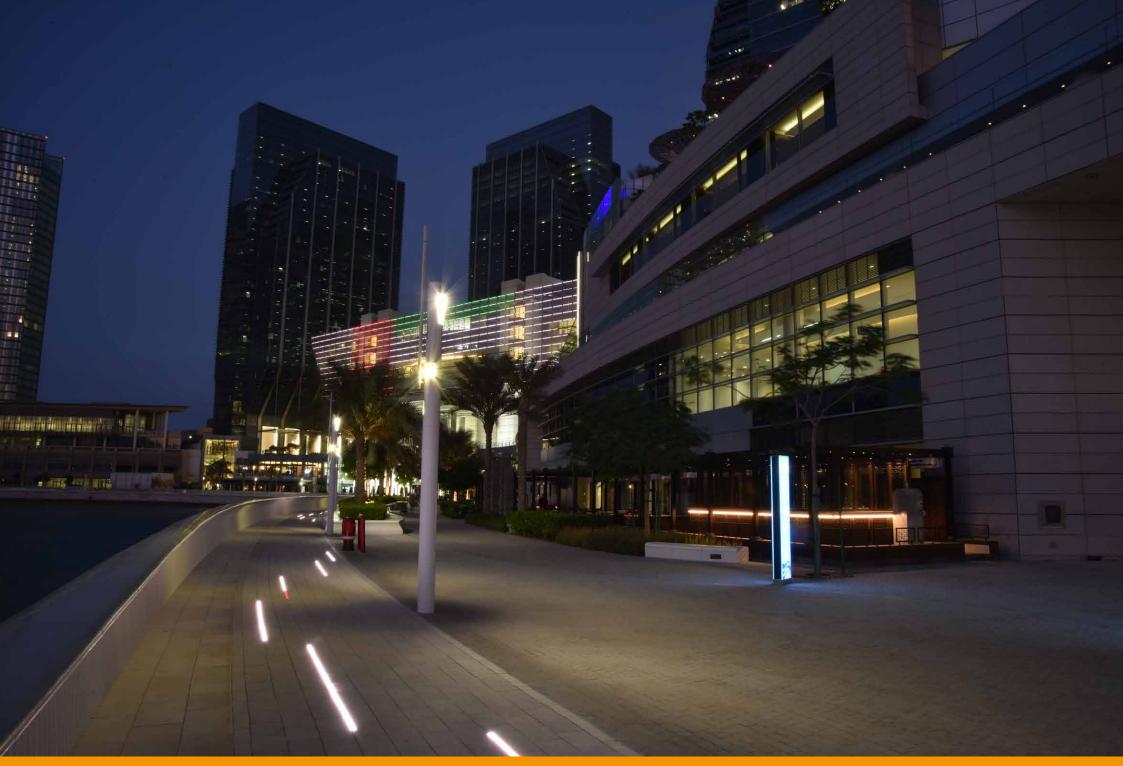

Neri took part in this great project creating the promenade lighting along the sea at the foot of the skyscrapers. Alphard was born with this project. It is a simple, linear pole with smooth lines that, once painted in white, fits in perfectly with the futuristic glass structures.

Neri ha partecipato a questo grande progetto realizzando l'illuminazione della promenade che costeggia il mare, ai piedi dei grattacieli. Per questo progetto è nato Alphard, un palo semplice, lineare, dalla linee morbide che, verniciato di bianco, si integra perfettamente con le strutture avveniristiche in vetro.