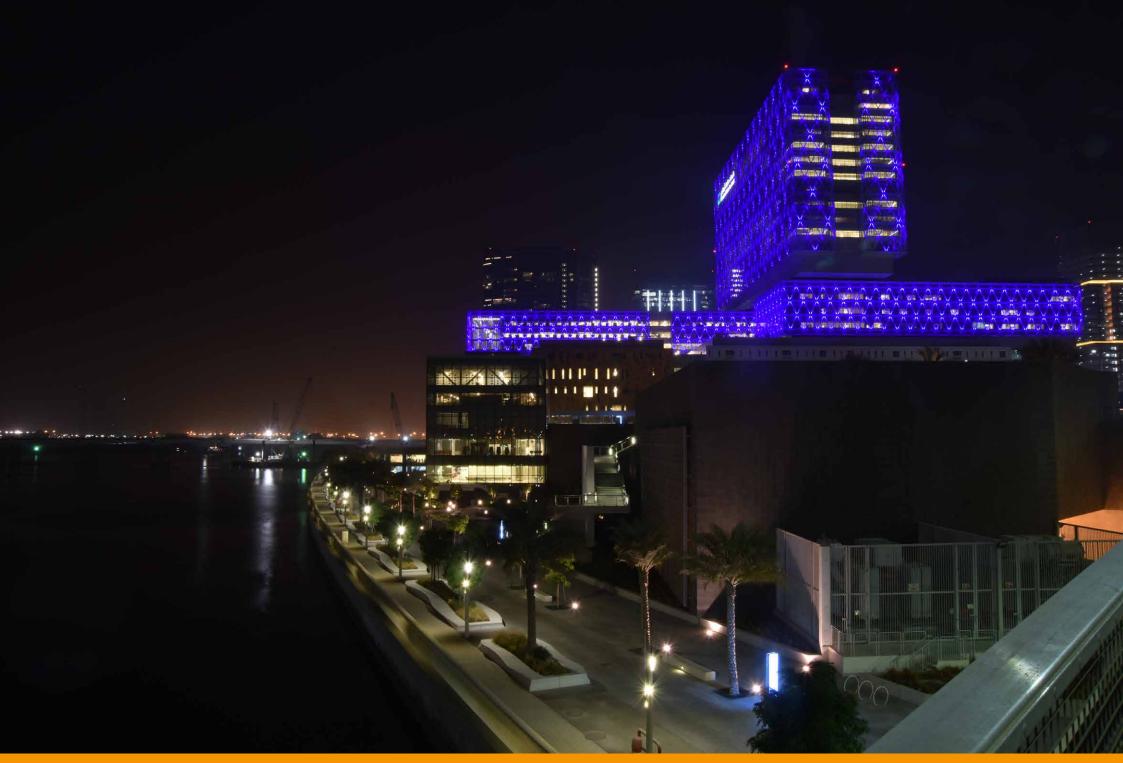

Neri took part in this great project creating the promenade lighting along the sea at the foot of the skyscrapers. Alphard was born with this project. It is a simple, linear pole with smooth lines that, once painted in white, fits in perfectly with the futuristic glass structures.

Neri ha partecipato a questo grande progetto realizzando l'illuminazione della promenade che costeggia il mare, ai piedi dei grattacieli. Per questo progetto è nato Alphard, un palo semplice, lineare, dalla linee morbide che, verniciato di bianco, si integra perfettamente con le strutture avveniristiche in vetro.