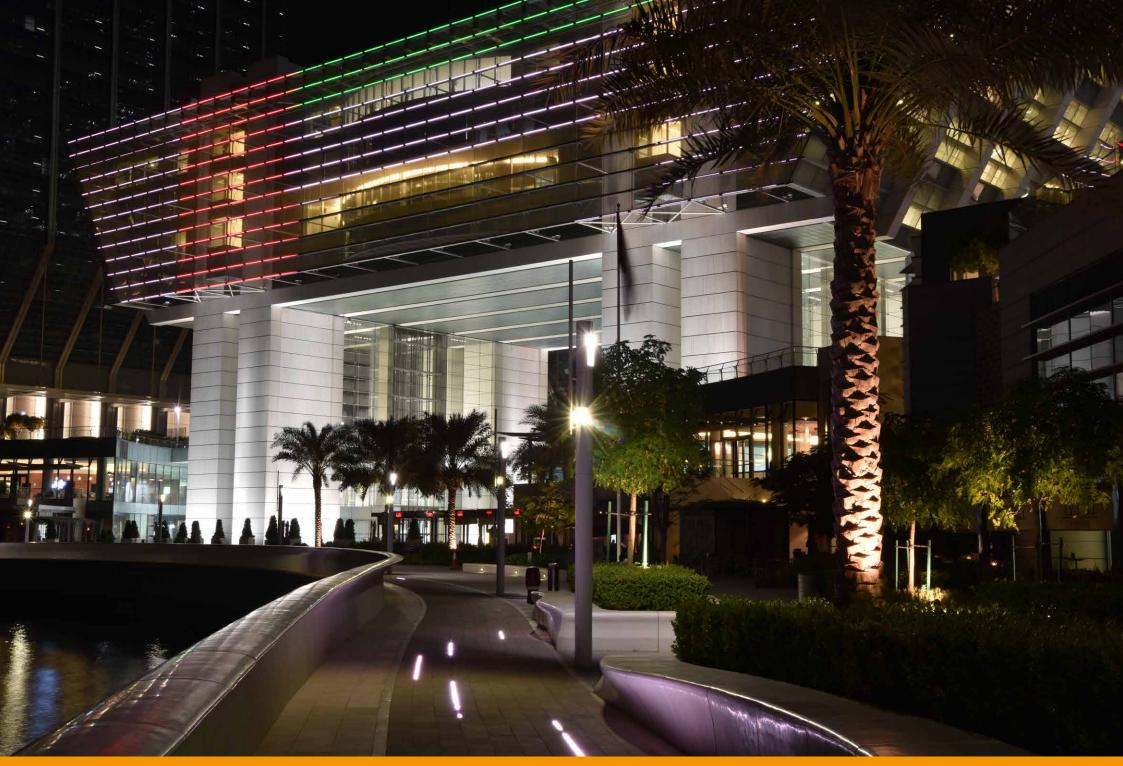

Neri took part in this great project creating the promenade lighting along the sea at the foot of the skyscrapers. Alphard was born with this project. It is a simple, linear pole with smooth lines that, once painted in white, fits in perfectly with the futuristic glass structures.

Neri ha partecipato a questo grande progetto realizzando l'illuminazione della promenade che costeggia il mare, ai piedi dei grattacieli. Per questo progetto è nato Alphard, un palo semplice, lineare, dalla linee morbide che, verniciato di bianco, si integra perfettamente con le strutture avveniristiche in vetro.