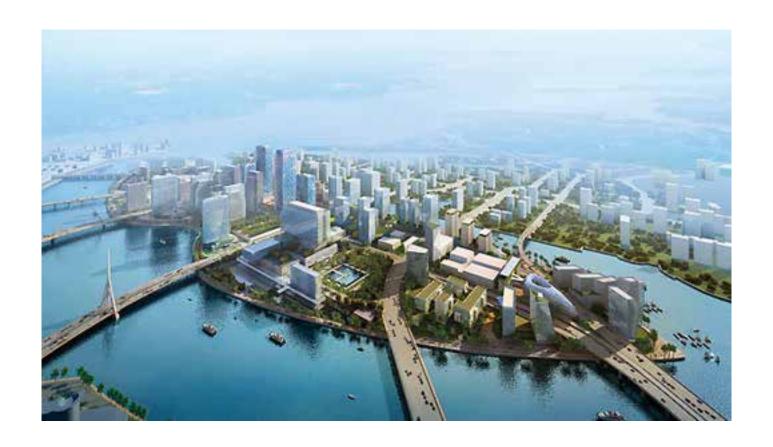

Mariah, in the United Arab Emirates, is a burgeoning island that is home to residential and commercial areas with luxury centres and hotels. Thirteen bridges connect perfectly every area to major access transport routes and to the capital, Abu Dhabi.

Mariah, negli Emirati Arabi, è un'isola in pieno sviluppo che ospita diverse tipologie di aree, in particolare residenziali e commerciali, con centri di lusso e hotel. Le infrastrutture e le vie di trasporto, con ben tredici ponti, collegano perfettamente ogni area alle maggiori vie di accesso alla capitale Abu Dhabi.