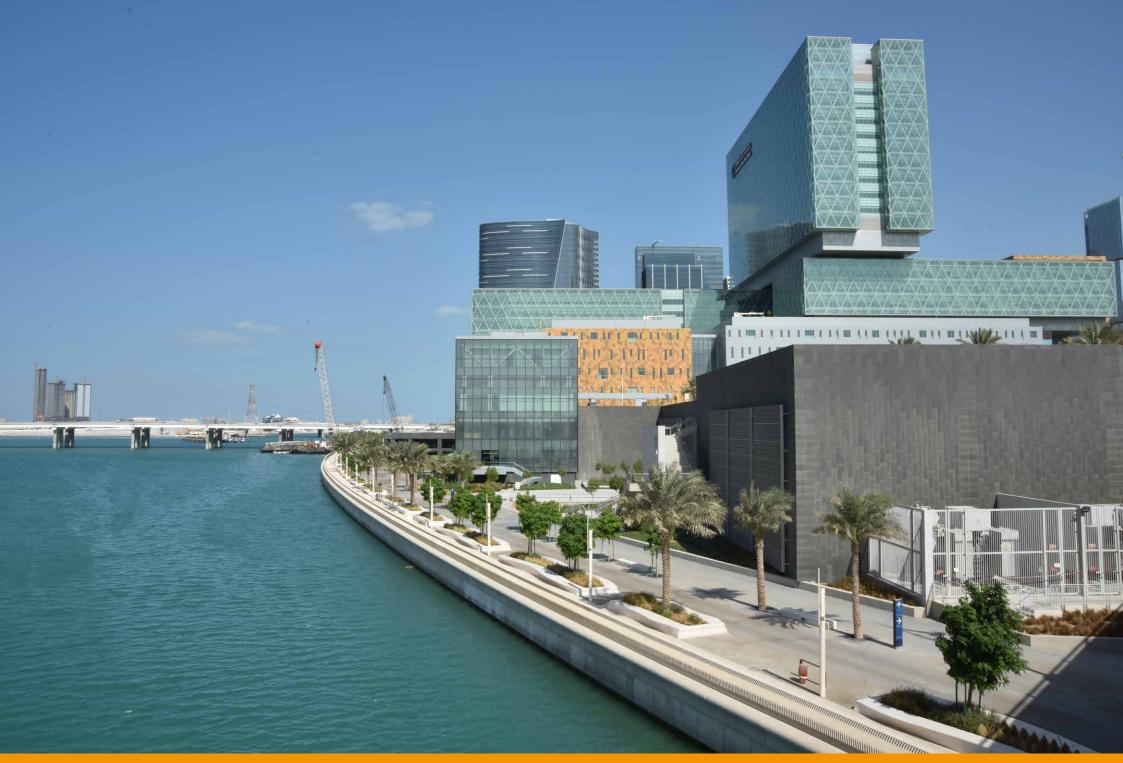

Mariah, in the United Arab Emirates, is a burgeoning island that is home to residential and commercial areas with luxury centres and hotels. Thirteen bridges connect perfectly every area to major access transport routes and to the capital, Abu Dhabi.

Mariah, negli Emirati Arabi, è un'isola in pieno sviluppo che ospita diverse tipologie di aree, in particolare residenziali e commerciali, con centri di lusso e hotel. Le infrastrutture e le vie di trasporto, con ben tredici ponti, collegano perfettamente ogni area alle maggiori vie di accesso alla capitale Abu Dhabi.

Neri took part in this great project creating the promenade lighting along the sea at the foot of the skyscrapers. Alphard was born with this project. It is a simple, linear pole with smooth lines that, once painted in white, fits in perfectly with the futuristic glass structures.

Neri ha partecipato a questo grande progetto realizzando l'illuminazione della promenade che costeggia il mare, ai piedi dei grattacieli. Per questo progetto è nato Alphard, un palo semplice, lineare, dalla linee morbide che, verniciato di bianco, si integra perfettamente con le strutture avveniristiche in vetro.