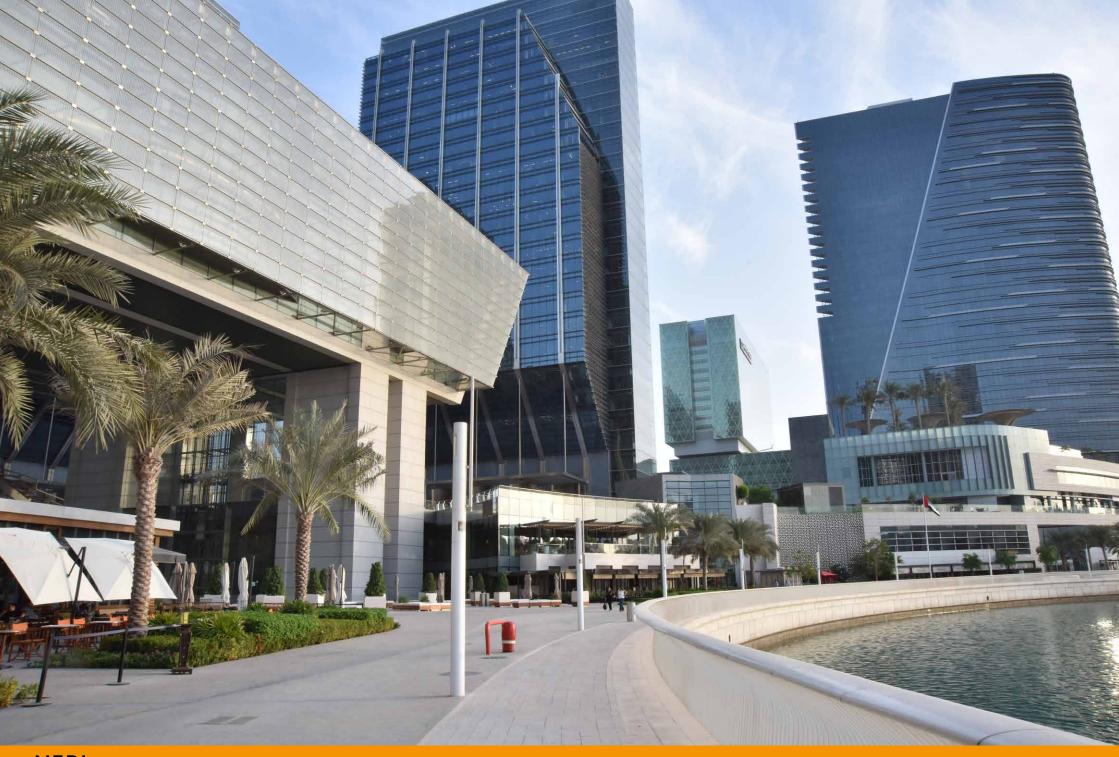

Neri took part in this great project creating the promenade lighting along the sea at the foot of the skyscrapers. Alphard was born with this project. It is a simple, linear pole with smooth lines that, once painted in white, fits in perfectly with the futuristic glass structures.

Neri ha partecipato a questo grande progetto realizzando l'illuminazione della promenade che costeggia il mare, ai piedi dei grattacieli. Per questo progetto è nato Alphard, un palo semplice, lineare, dalla linee morbide che, verniciato di bianco, si integra perfettamente con le strutture avveniristiche in vetro.