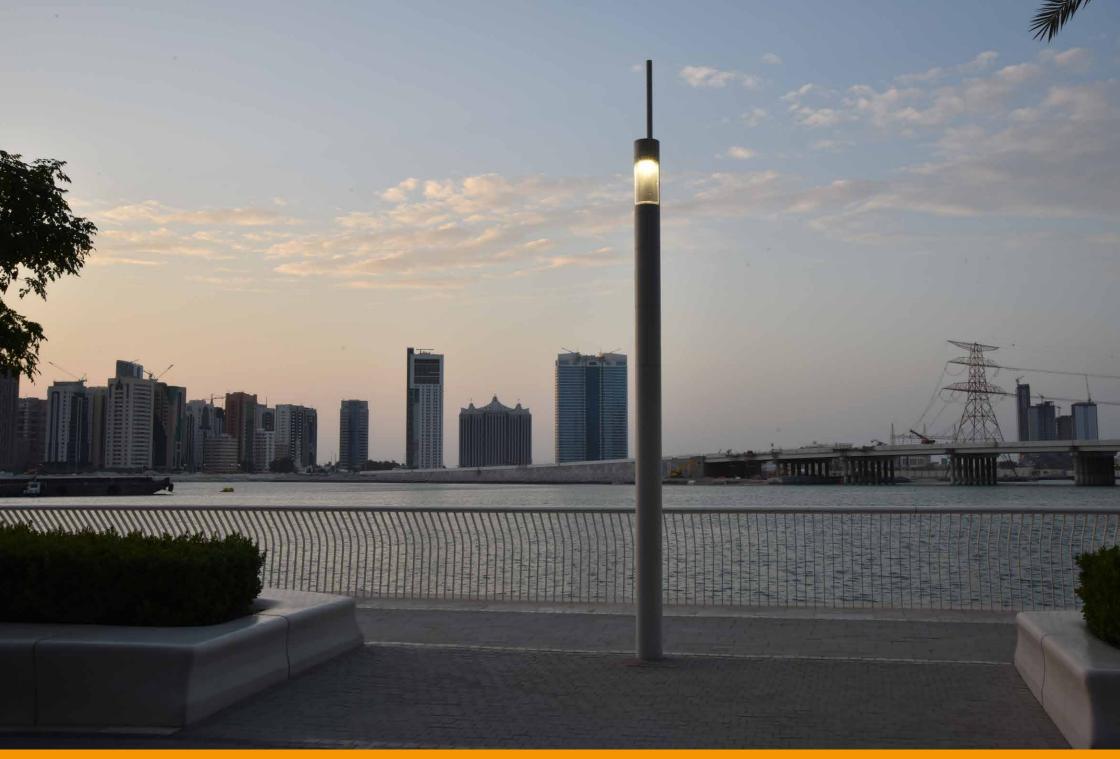

Neri took part in this great project creating the promenade lighting along the sea at the foot of the skyscrapers. Alphard was born with this project. It is a simple, linear pole with smooth lines that, once painted in white, fits in perfectly with the futuristic glass structures.

Neri ha partecipato a questo grande progetto realizzando l'illuminazione della promenade che costeggia il mare, ai piedi dei grattacieli. Per questo progetto è nato Alphard, un palo semplice, lineare, dalla linee morbide che, verniciato di bianco, si integra perfettamente con le strutture avveniristiche in vetro.