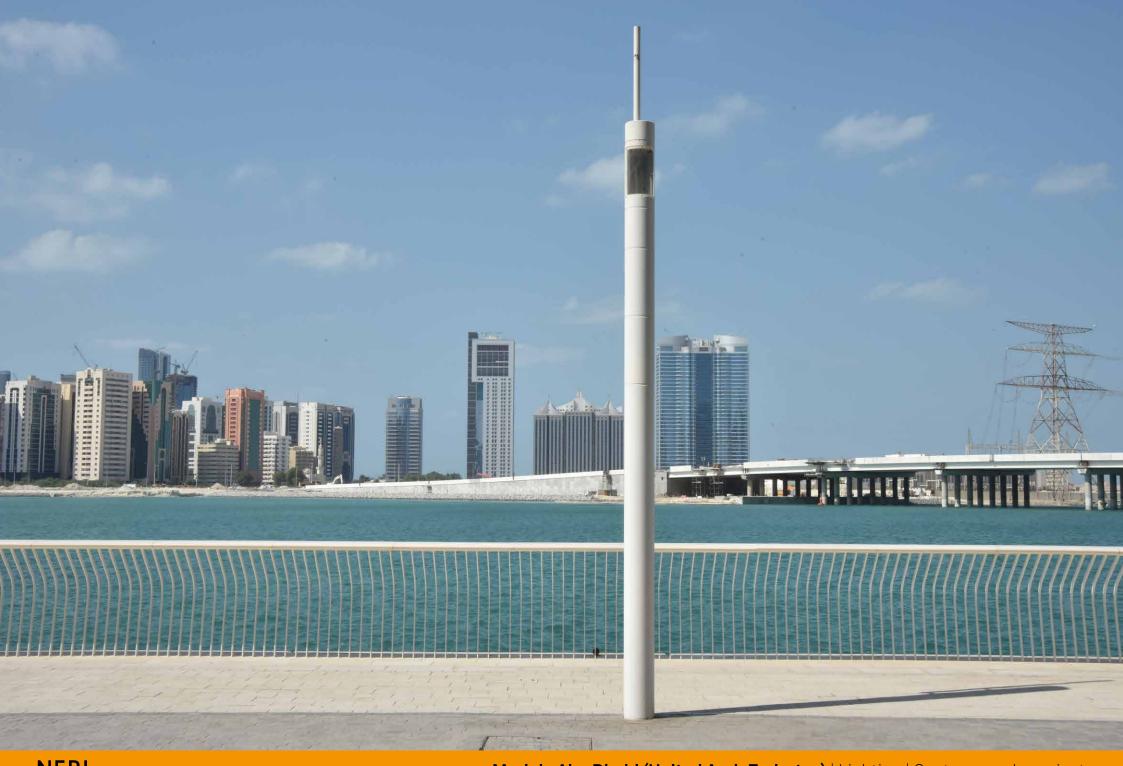

Neri took part in this great project creating the promenade lighting along the sea at the foot of the skyscrapers. Alphard was born with this project. It is a simple, linear pole with smooth lines that, once painted in white, fits in perfectly with the futuristic glass structures.

Neri ha partecipato a questo grande progetto realizzando l'illuminazione della promenade che costeggia il mare, ai piedi dei grattacieli. Per questo progetto è nato Alphard, un palo semplice, lineare, dalla linee morbide che, verniciato di bianco, si integra perfettamente con le strutture avveniristiche in vetro.