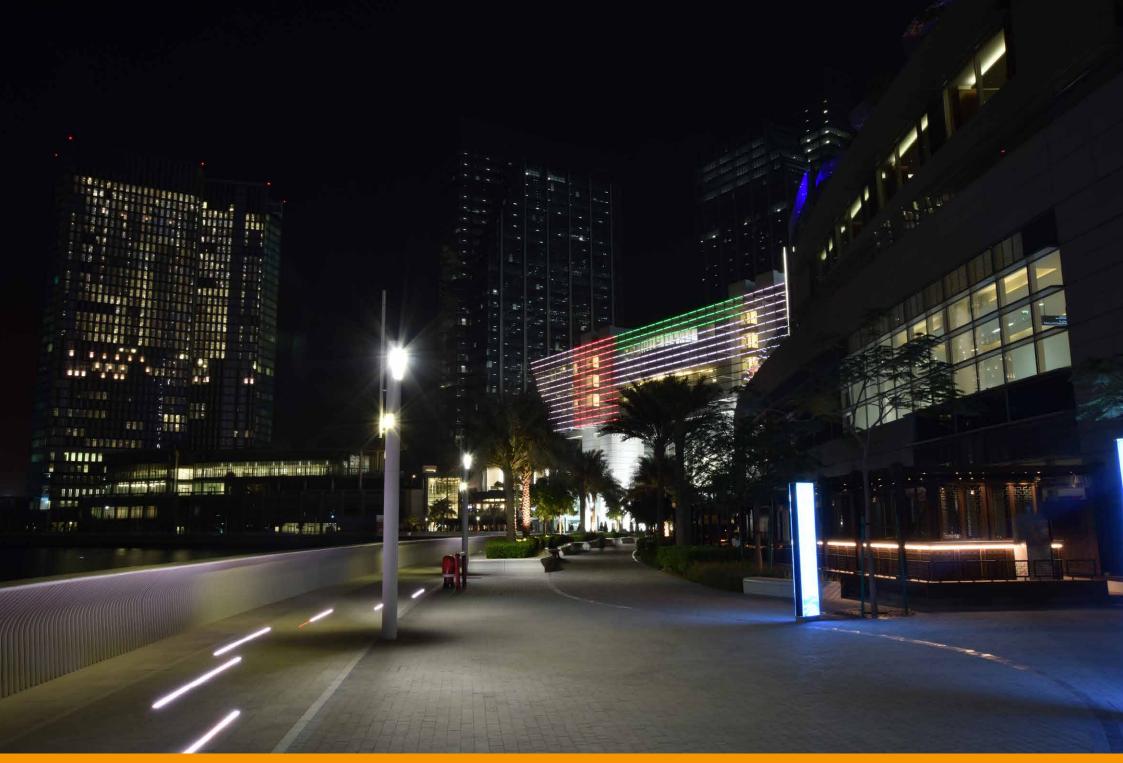

Neri took part in this great project creating the promenade lighting along the sea at the foot of the skyscrapers. Alphard was born with this project. It is a simple, linear pole with smooth lines that, once painted in white, fits in perfectly with the futuristic glass structures.

Neri ha partecipato a questo grande progetto realizzando l'illuminazione della promenade che costeggia il mare, ai piedi dei grattacieli. Per questo progetto è nato Alphard, un palo semplice, lineare, dalla linee morbide che, verniciato di bianco, si integra perfettamente con le strutture avveniristiche in vetro.