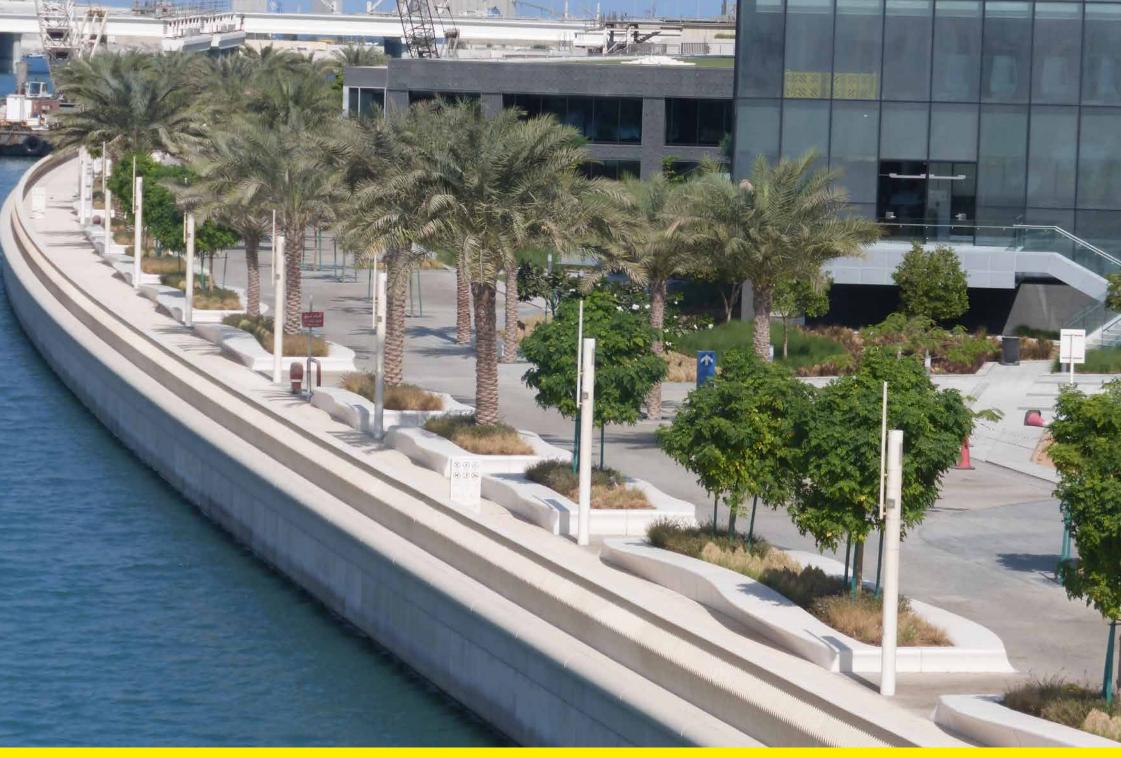

Neri took part in this great project creating the promenade lighting along the sea at the foot of the skyscrapers. Antares was born with this project. It is a simple, linear pole with smooth lines that, once painted in white, fits in perfectly with the futuristic glass structures.

Neri ha partecipato a questo grande progetto realizzando l'illuminazione della promenade che costeggia il mare, ai piedi dei grattacieli. Per questo progetto è nato Antares, un palo semplice, lineare, dalla linee morbide che, verniciato di bianco, si integra perfettamente con le strutture avveniristiche in vetro.