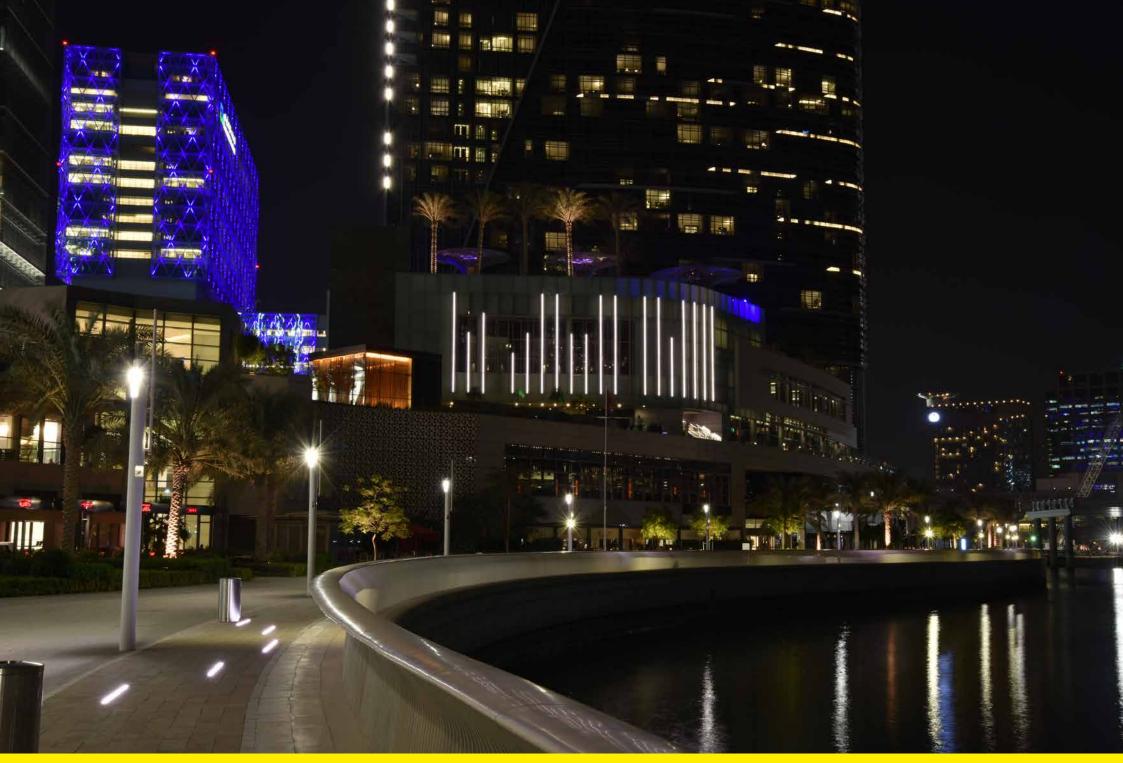

Mariah, in the United Arab Emirates, is a burgeoning island that is home to residential and commercial areas with luxury centres and hotels. Thirteen bridges connect perfectly every area to major access transport routes and to the capital, Abu Dhabi.

Mariah, negli Emirati Arabi, è un'isola in pieno sviluppo che ospita diverse tipologie di aree, in particolare residenziali e commerciali, con centri di lusso e hotel. Le infrastrutture e le vie di trasporto, con ben tredici ponti, collegano perfettamente ogni area alle maggiori vie di accesso alla capitale Abu Dhabi.

Neri took part in this great project creating the promenade lighting along the sea at the foot of the skyscrapers. Antares was born with this project. It is a simple, linear pole with smooth lines that, once painted in white, fits in perfectly with the futuristic glass structures.

Neri ha partecipato a questo grande progetto realizzando l'illuminazione della promenade che costeggia il mare, ai piedi dei grattacieli. Per questo progetto è nato Antares, un palo semplice, lineare, dalla linee morbide che, verniciato di bianco, si integra perfettamente con le strutture avveniristiche in vetro.