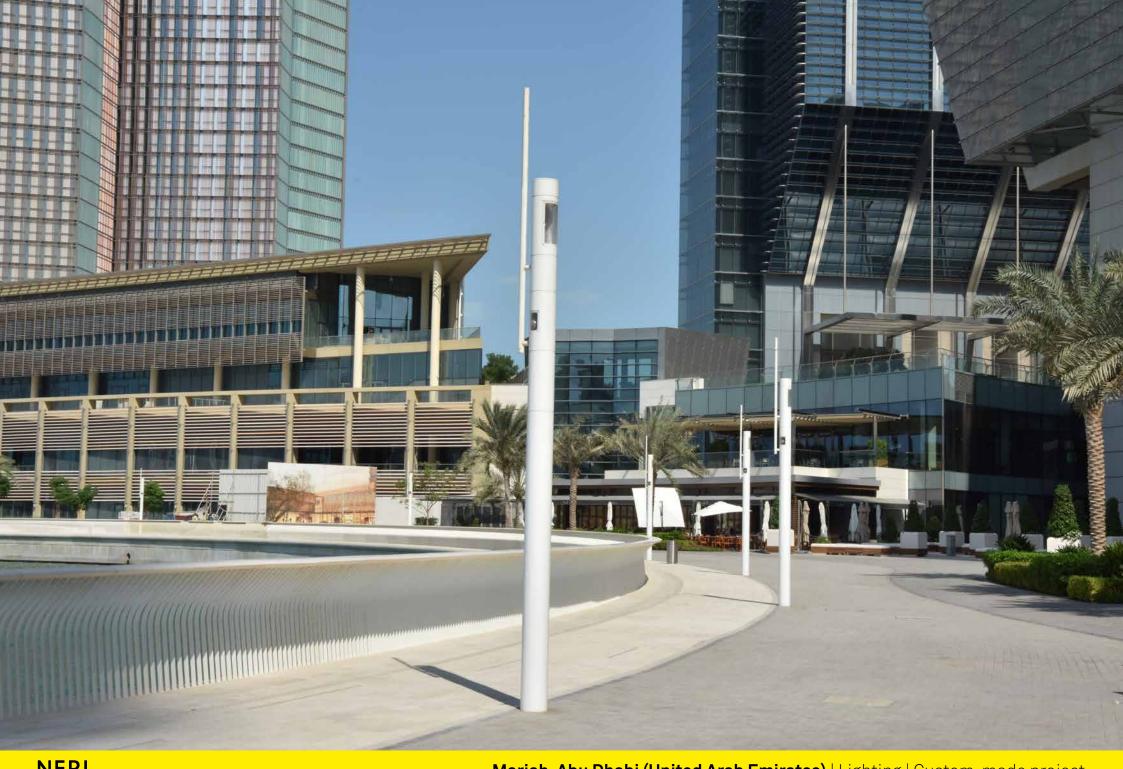

Mariah, in the United Arab Emirates, is a burgeoning island that is home to residential and commercial areas with luxury centres and hotels. Thirteen bridges connect perfectly every area to major access transport routes and to the capital, Abu Dhabi.

## Mariah

The island's name, Mariah, is deeply linked to Abu Dhabi history. It originates from an old green oasis which in time became lush. Once it was the home for hundreds of Al Maryah Arabs

Il nome dell'isola, Mariah, è profondamente legato alla cultura di Abu Dhabi. Prende origine da una vecchia oasi verde, nel tempo diventata sempre più rigogliosa, anticamente sede di centinaia di arabi delle Al Maryah.

Neri took part in this great project creating the promenade lighting along the sea at the foot of the skyscrapers. Antares was born with this project. It is a simple, linear pole with smooth lines that, once painted in white, fits in perfectly with the futuristic glass structures.

Neri ha partecipato a questo grande progetto realizzando l'illuminazione della promenade che costeggia il mare, ai piedi dei grattacieli. Per questo progetto è nato Antares, un palo semplice, lineare, dalla linee morbide che, verniciato di bianco, si integra perfettamente con le strutture avveniristiche in vetro.