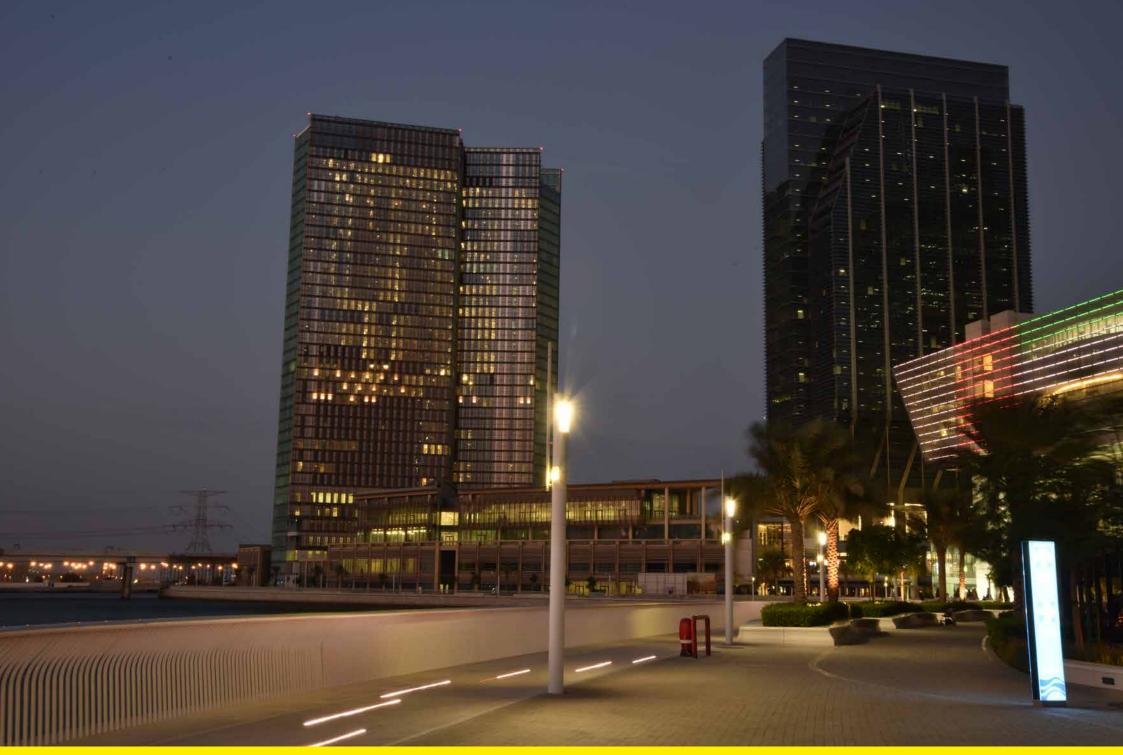

Neri took part in this great project creating the promenade lighting along the sea at the foot of the skyscrapers. Antares was born with this project. It is a simple, linear pole with smooth lines that, once painted in white, fits in perfectly with the futuristic glass structures.

Neri ha partecipato a questo grande progetto realizzando l'illuminazione della promenade che costeggia il mare, ai piedi dei grattacieli. Per questo progetto è nato Antares, un palo semplice, lineare, dalla linee morbide che, verniciato di bianco, si integra perfettamente con le strutture avveniristiche in vetro.