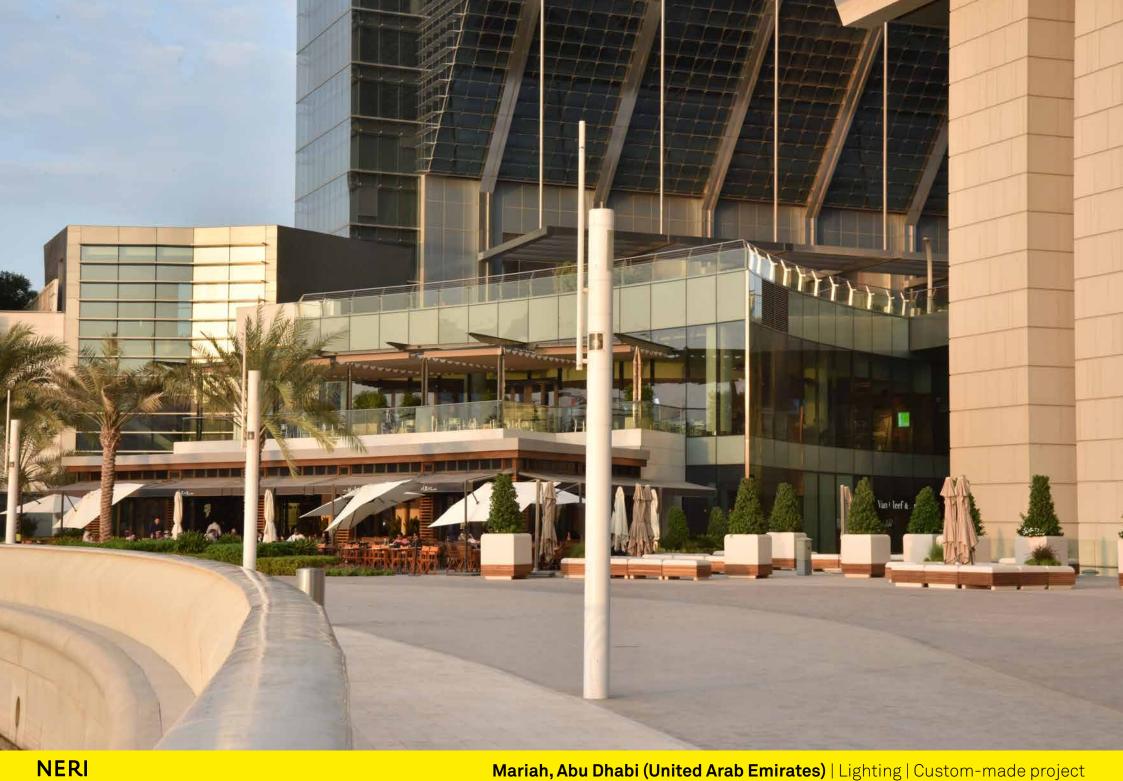

Mariah, in the United Arab Emirates, is a burgeoning island that is home to residential and commercial areas with luxury centres and hotels. Thirteen bridges connect perfectly every area to major access transport routes and to the capital, Abu Dhabi.

Mariah, negli Emirati Arabi, è un'isola in pieno sviluppo che ospita diverse tipologie di aree, in particolare residenziali e commerciali, con centri di lusso e hotel. Le infrastrutture e le vie di trasporto, con ben tredici ponti, collegano perfettamente ogni area alle maggiori vie di accesso alla capitale Abu Dhabi.

Neri took part in this great project creating the promenade lighting along the sea at the foot of the skyscrapers. Antares was born with this project. It is a simple, linear pole with smooth lines that, once painted in white, fits in perfectly with the futuristic glass structures.

Neri ha partecipato a questo grande progetto realizzando l'illuminazione della promenade che costeggia il mare, ai piedi dei grattacieli. Per questo progetto è nato Antares, un palo semplice, lineare, dalla linee morbide che, verniciato di bianco, si integra perfettamente con le strutture avveniristiche in vetro.