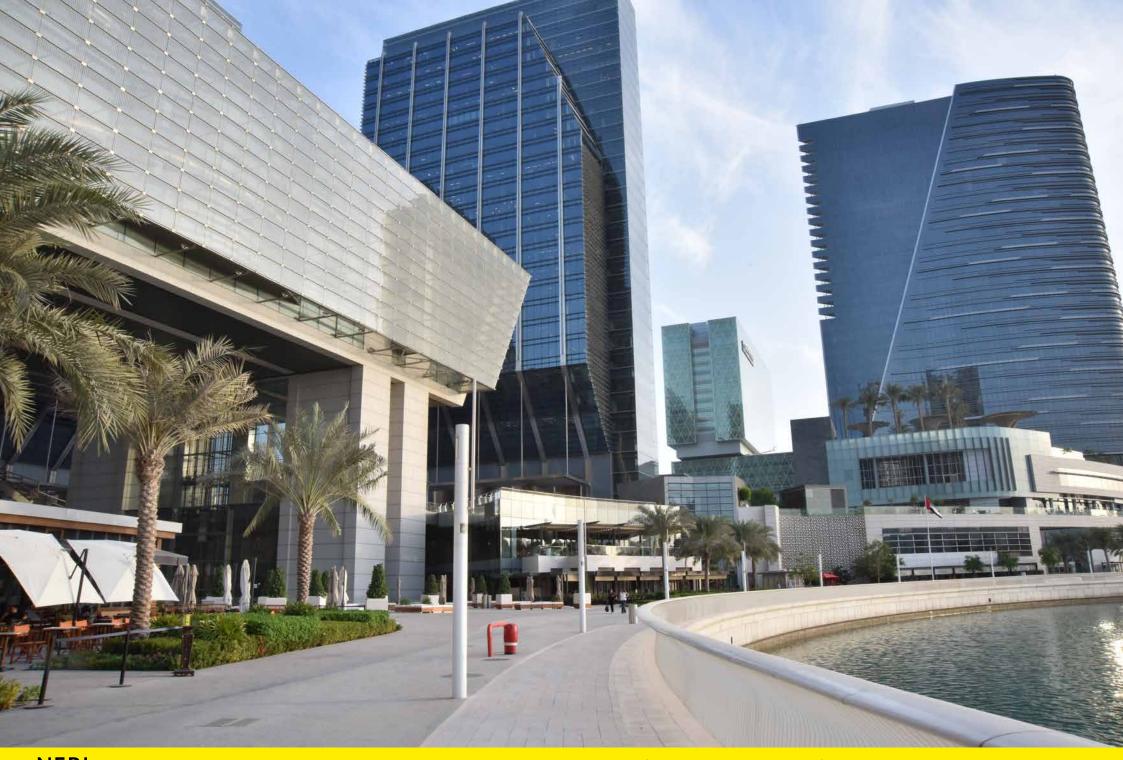

Neri took part in this great project creating the promenade lighting along the sea at the foot of the skyscrapers. Antares was born with this project. It is a simple, linear pole with smooth lines that, once painted in white, fits in perfectly with the futuristic glass structures.

Neri ha partecipato a questo grande progetto realizzando l'illuminazione della promenade che costeggia il mare, ai piedi dei grattacieli. Per questo progetto è nato Antares, un palo semplice, lineare, dalla linee morbide che, verniciato di bianco, si integra perfettamente con le strutture avveniristiche in vetro.