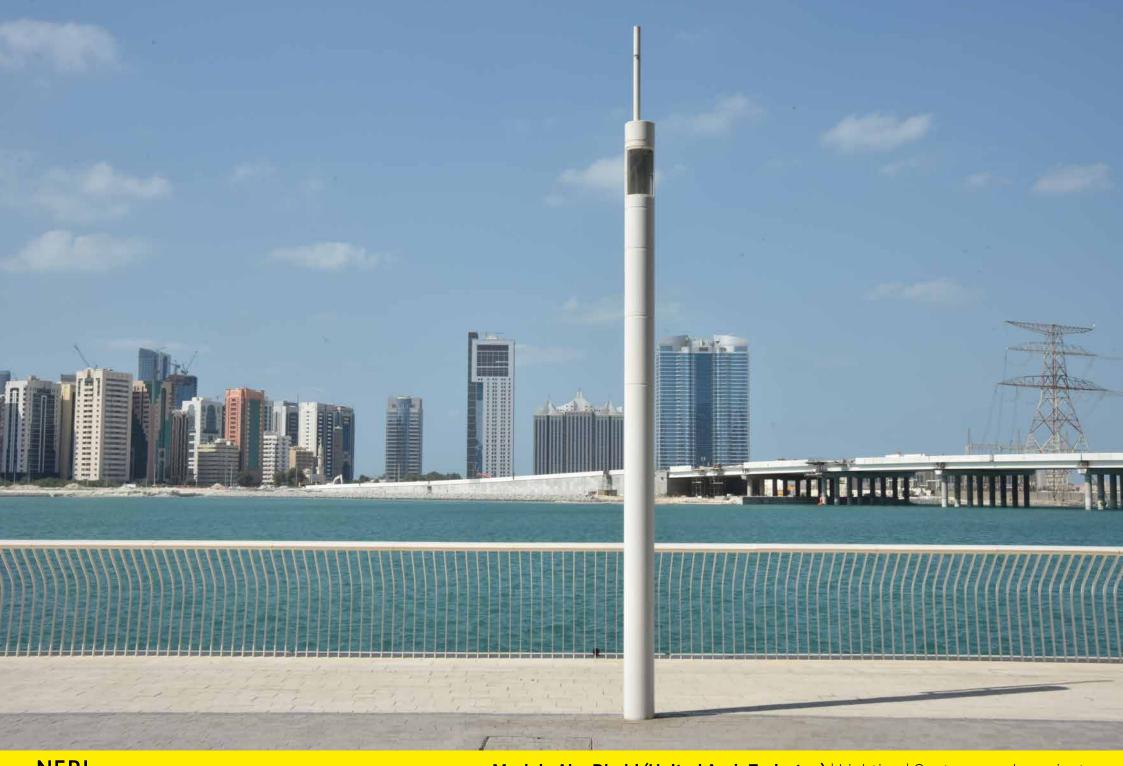

Neri took part in this great project creating the promenade lighting along the sea at the foot of the skyscrapers. Antares was born with this project. It is a simple, linear pole with smooth lines that, once painted in white, fits in perfectly with the futuristic glass structures.

Neri ha partecipato a questo grande progetto realizzando l'illuminazione della promenade che costeggia il mare, ai piedi dei grattacieli. Per questo progetto è nato Antares, un palo semplice, lineare, dalla linee morbide che, verniciato di bianco, si integra perfettamente con le strutture avveniristiche in vetro.