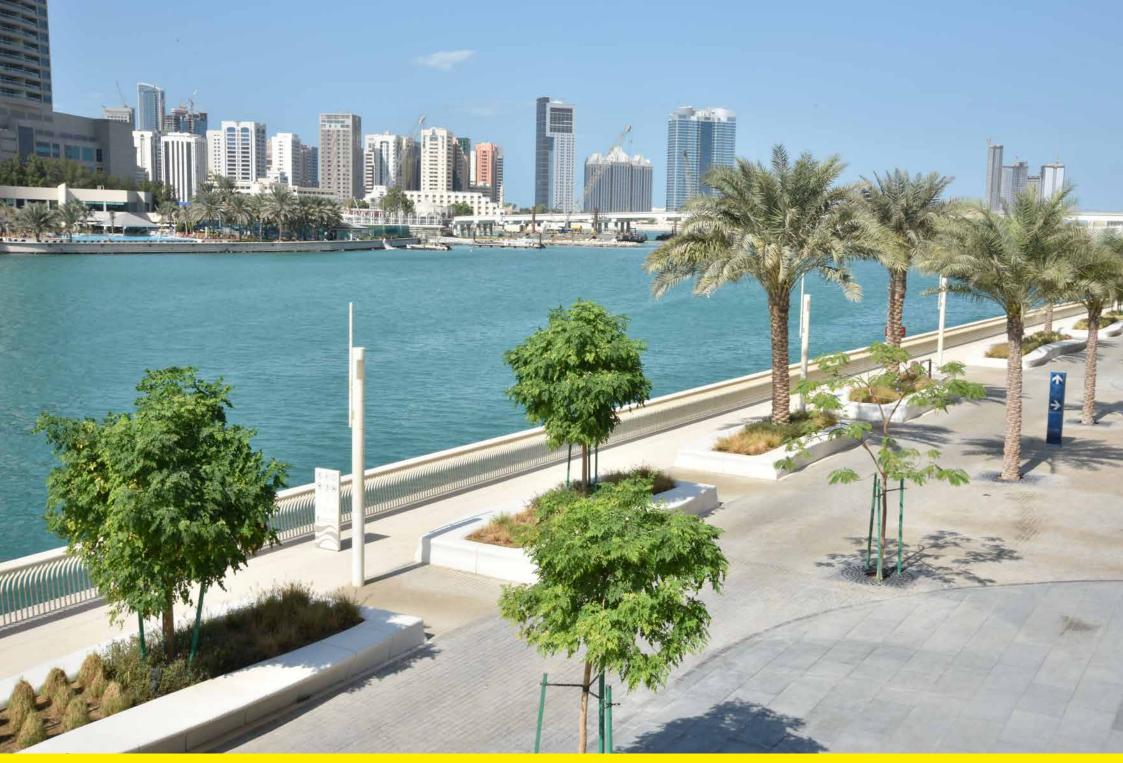

Neri took part in this great project creating the promenade lighting along the sea at the foot of the skyscrapers. Antares was born with this project. It is a simple, linear pole with smooth lines that, once painted in white, fits in perfectly with the futuristic glass structures.

Neri ha partecipato a questo grande progetto realizzando l'illuminazione della promenade che costeggia il mare, ai piedi dei grattacieli. Per questo progetto è nato Antares, un palo semplice, lineare, dalla linee morbide che, verniciato di bianco, si integra perfettamente con le strutture avveniristiche in vetro.