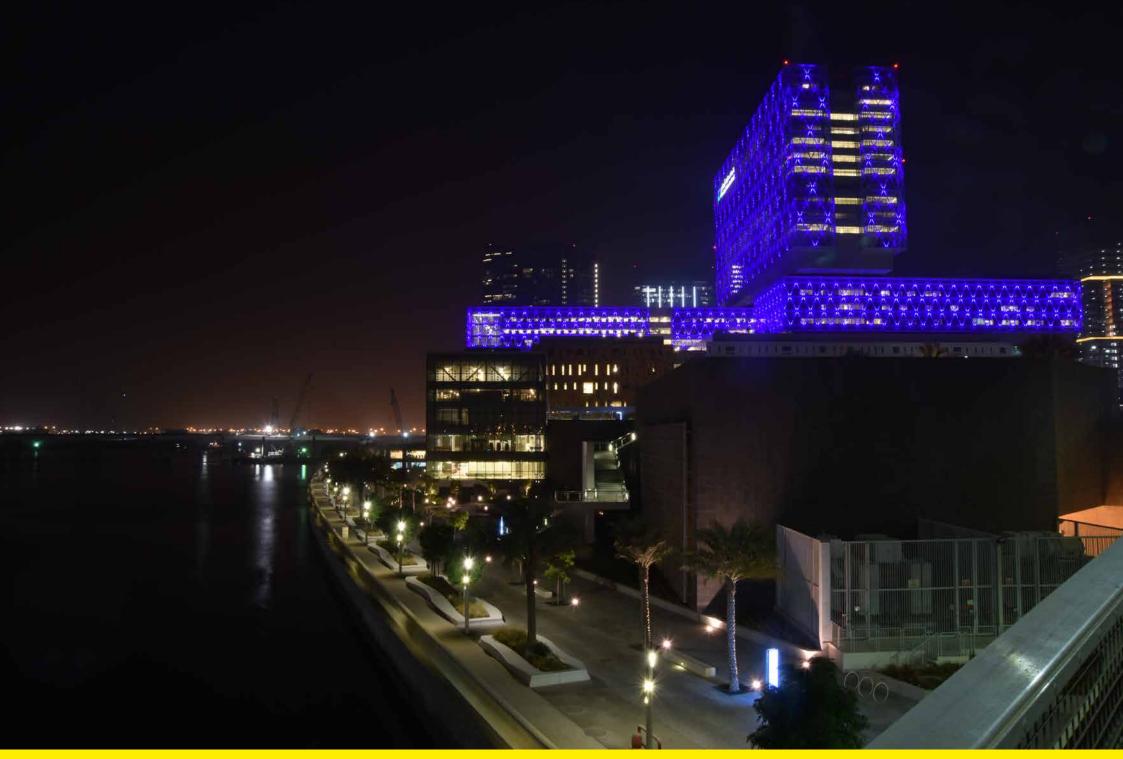

Mariah, in the United Arab Emirates, is a burgeoning island that is home to residential and commercial areas with luxury centres and hotels. Thirteen bridges connect perfectly every area to major access transport routes and to the capital, Abu Dhabi.

Mariah, negli Emirati Arabi, è un'isola in pieno sviluppo che ospita diverse tipologie di aree, in particolare residenziali e commerciali, con centri di lusso e hotel. Le infrastrutture e le vie di trasporto, con ben tredici ponti, collegano perfettamente ogni area alle maggiori vie di accesso alla capitale Abu Dhabi.

Neri took part in this great project creating the promenade lighting along the sea at the foot of the skyscrapers. Antares was born with this project. It is a simple, linear pole with smooth lines that, once painted in white, fits in perfectly with the futuristic glass structures.

Neri ha partecipato a questo grande progetto realizzando l'illuminazione della promenade che costeggia il mare, ai piedi dei grattacieli. Per questo progetto è nato Antares, un palo semplice, lineare, dalla linee morbide che, verniciato di bianco, si integra perfettamente con le strutture avveniristiche in vetro.