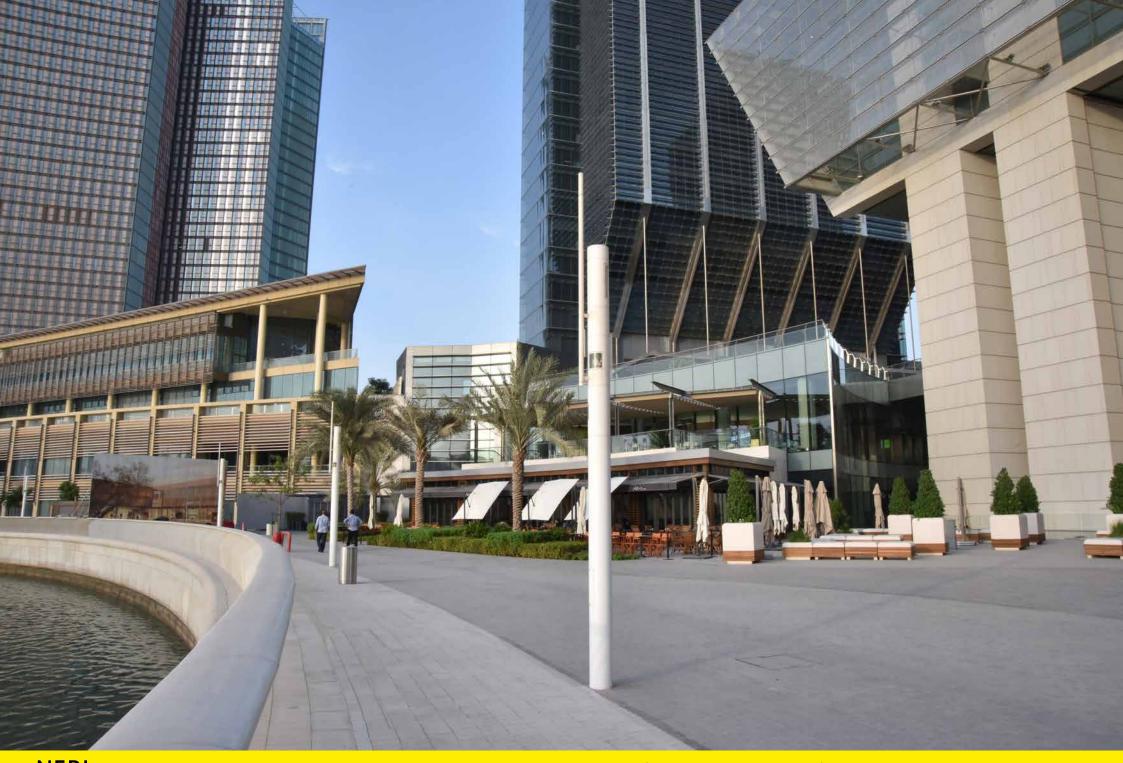

Neri took part in this great project creating the promenade lighting along the sea at the foot of the skyscrapers. Antares was born with this project. It is a simple, linear pole with smooth lines that, once painted in white, fits in perfectly with the futuristic glass structures.

Neri ha partecipato a questo grande progetto realizzando l'illuminazione della promenade che costeggia il mare, ai piedi dei grattacieli. Per questo progetto è nato Antares, un palo semplice, lineare, dalla linee morbide che, verniciato di bianco, si integra perfettamente con le strutture avveniristiche in vetro.