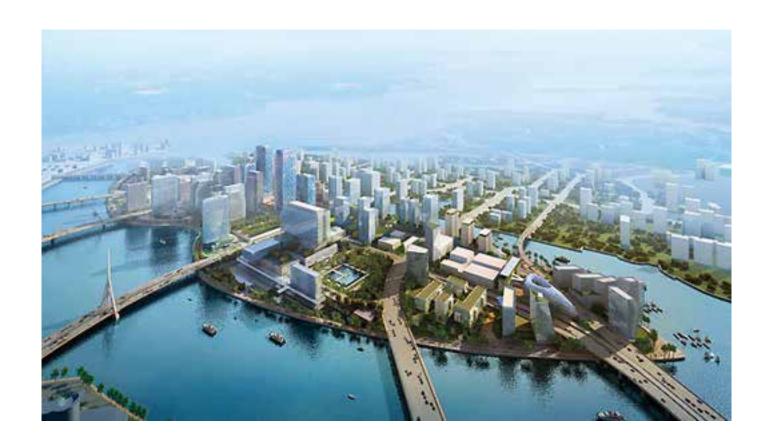

Mariah, in the United Arab Emirates, is a burgeoning island that is home to residential and commercial areas with luxury centres and hotels. Thirteen bridges connect perfectly every area to major access transport routes and to the capital, Abu Dhabi.

Mariah, negli Emirati Arabi, è un'isola in pieno sviluppo che ospita diverse tipologie di aree, in particolare residenziali e commerciali, con centri di lusso e hotel. Le infrastrutture e le vie di trasporto, con ben tredici ponti, collegano perfettamente ogni area alle maggiori vie di accesso alla capitale Abu Dhabi.

## Mariah

The island's name, Mariah, is deeply linked to Abu Dhabi history. It originates from an old green oasis which in time became lush. Once it was the home for hundreds of Al Maryah Arabs

Il nome dell'isola, Mariah, è profondamente legato alla cultura di Abu Dhabi. Prende origine da una vecchia oasi verde, nel tempo diventata sempre più rigogliosa, anticamente sede di centinaia di arabi delle Al Maryah.