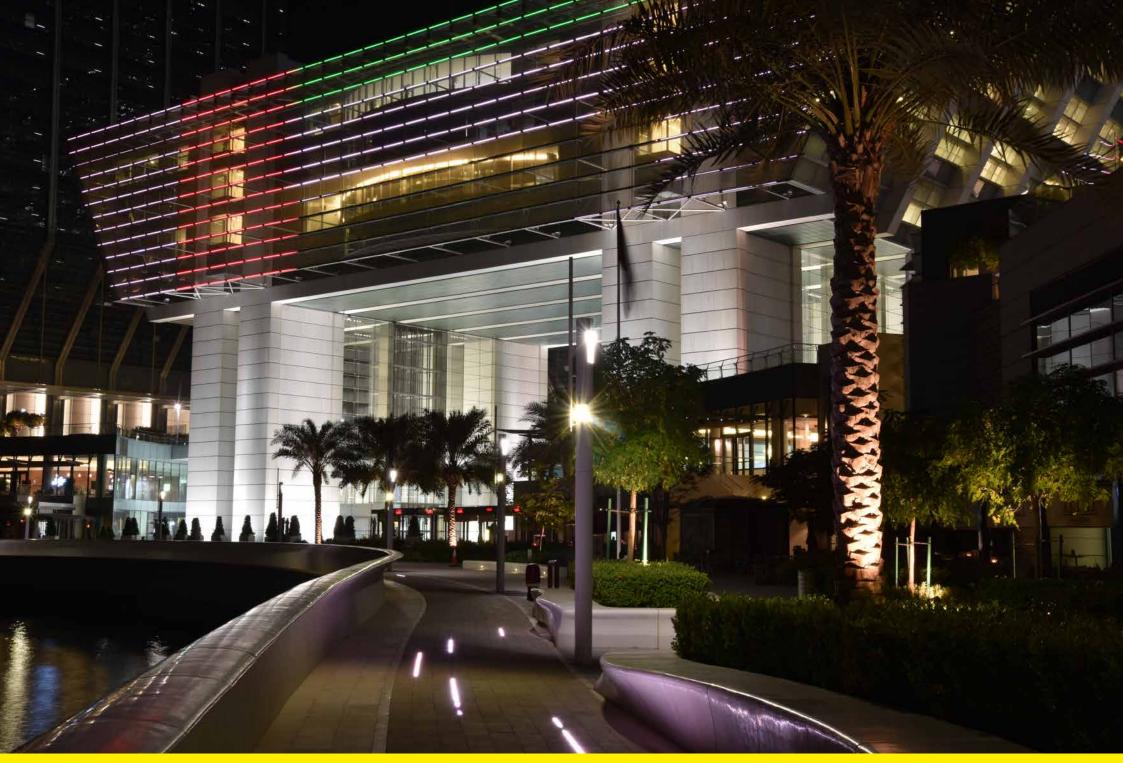

Neri took part in this great project creating the promenade lighting along the sea at the foot of the skyscrapers. Antares was born with this project. It is a simple, linear pole with smooth lines that, once painted in white, fits in perfectly with the futuristic glass structures.

Neri ha partecipato a questo grande progetto realizzando l'illuminazione della promenade che costeggia il mare, ai piedi dei grattacieli. Per questo progetto è nato Antares, un palo semplice, lineare, dalla linee morbide che, verniciato di bianco, si integra perfettamente con le strutture avveniristiche in vetro.