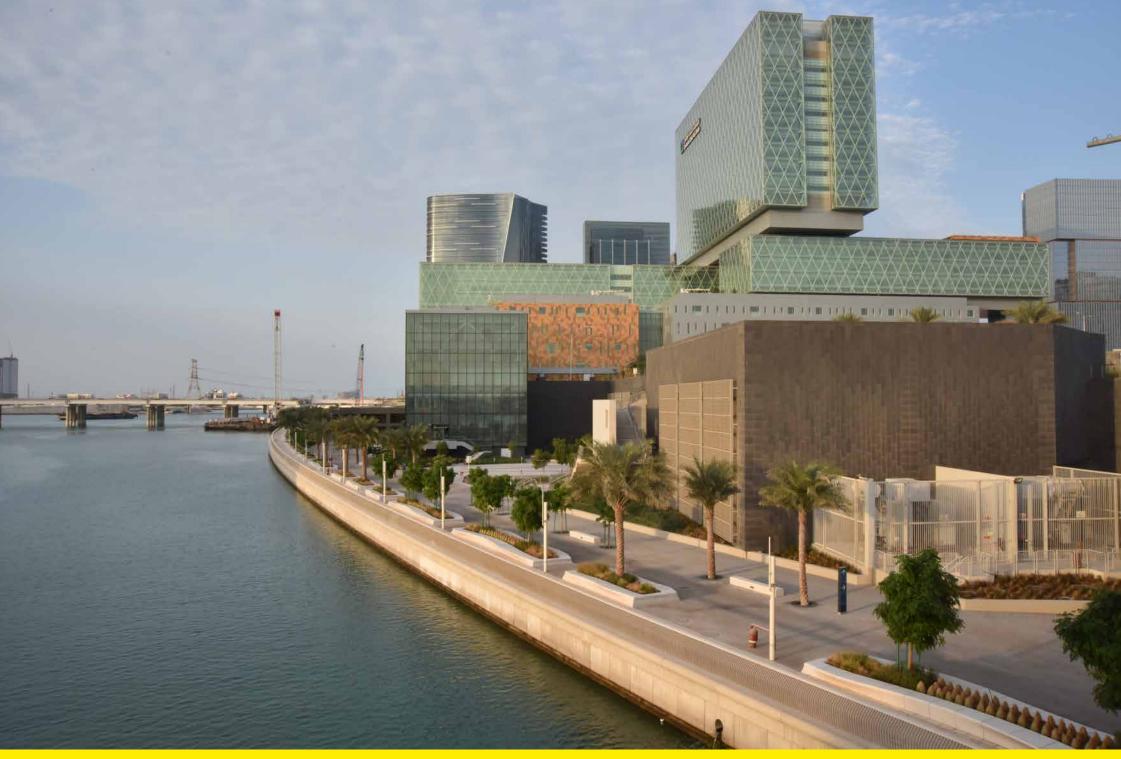

Mariah, in the United Arab Emirates, is a burgeoning island that is home to residential and commercial areas with luxury centres and hotels. Thirteen bridges connect perfectly every area to major access transport routes and to the capital, Abu Dhabi.

Mariah, negli Emirati Arabi, è un'isola in pieno sviluppo che ospita diverse tipologie di aree, in particolare residenziali e commerciali, con centri di lusso e hotel. Le infrastrutture e le vie di trasporto, con ben tredici ponti, collegano perfettamente ogni area alle maggiori vie di accesso alla capitale Abu Dhabi.

## Mariah

The island's name, Mariah, is deeply linked to Abu Dhabi history. It originates from an old green oasis which in time became lush. Once it was the home for hundreds of Al Maryah Arabs

Il nome dell'isola, Mariah, è profondamente legato alla cultura di Abu Dhabi. Prende origine da una vecchia oasi verde, nel tempo diventata sempre più rigogliosa, anticamente sede di centinaia di arabi delle Al Maryah.

Neri took part in this great project creating the promenade lighting along the sea at the foot of the skyscrapers. Antares was born with this project. It is a simple, linear pole with smooth lines that, once painted in white, fits in perfectly with the futuristic glass structures.

Neri ha partecipato a questo grande progetto realizzando l'illuminazione della promenade che costeggia il mare, ai piedi dei grattacieli. Per questo progetto è nato Antares, un palo semplice, lineare, dalla linee morbide che, verniciato di bianco, si integra perfettamente con le strutture avveniristiche in vetro.