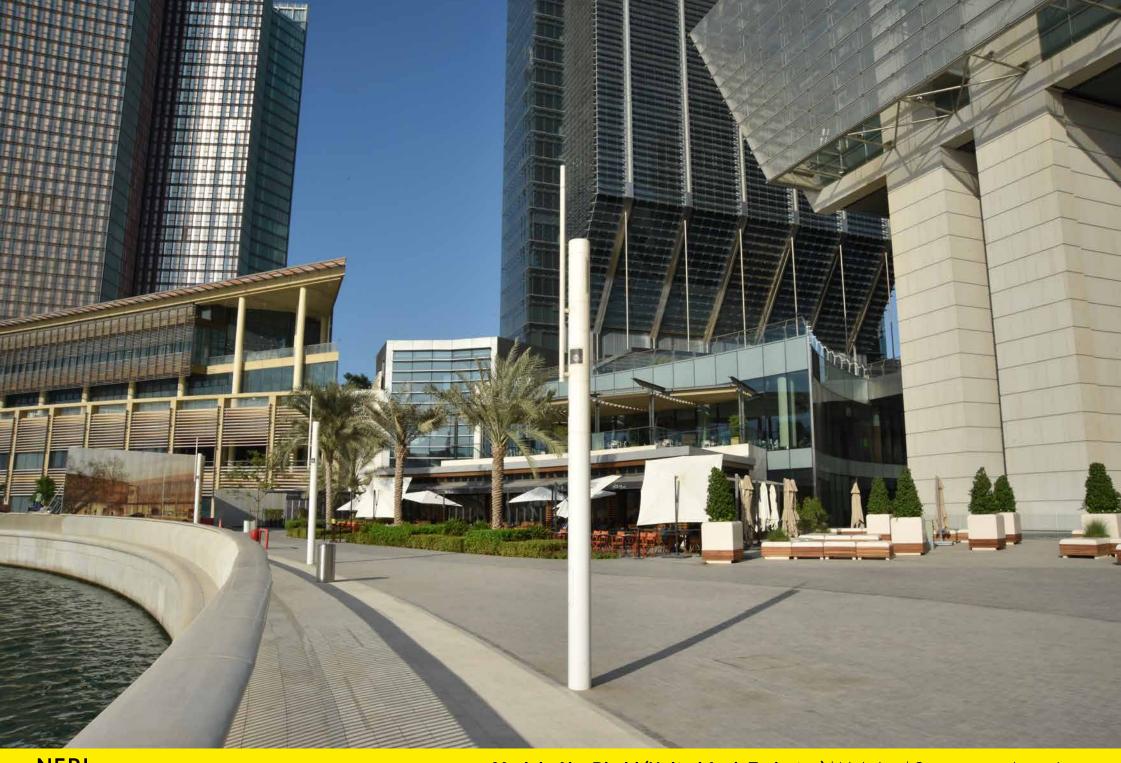

Mariah, in the United Arab Emirates, is a burgeoning island that is home to residential and commercial areas with luxury centres and hotels. Thirteen bridges connect perfectly every area to major access transport routes and to the capital, Abu Dhabi.

Mariah, negli Emirati Arabi, è un'isola in pieno sviluppo che ospita diverse tipologie di aree, in particolare residenziali e commerciali, con centri di lusso e hotel. Le infrastrutture e le vie di trasporto, con ben tredici ponti, collegano perfettamente ogni area alle maggiori vie di accesso alla capitale Abu Dhabi.

Neri took part in this great project creating the promenade lighting along the sea at the foot of the skyscrapers. Antares was born with this project. It is a simple, linear pole with smooth lines that, once painted in white, fits in perfectly with the futuristic glass structures.

Neri ha partecipato a questo grande progetto realizzando l'illuminazione della promenade che costeggia il mare, ai piedi dei grattacieli. Per questo progetto è nato Antares, un palo semplice, lineare, dalla linee morbide che, verniciato di bianco, si integra perfettamente con le strutture avveniristiche in vetro.