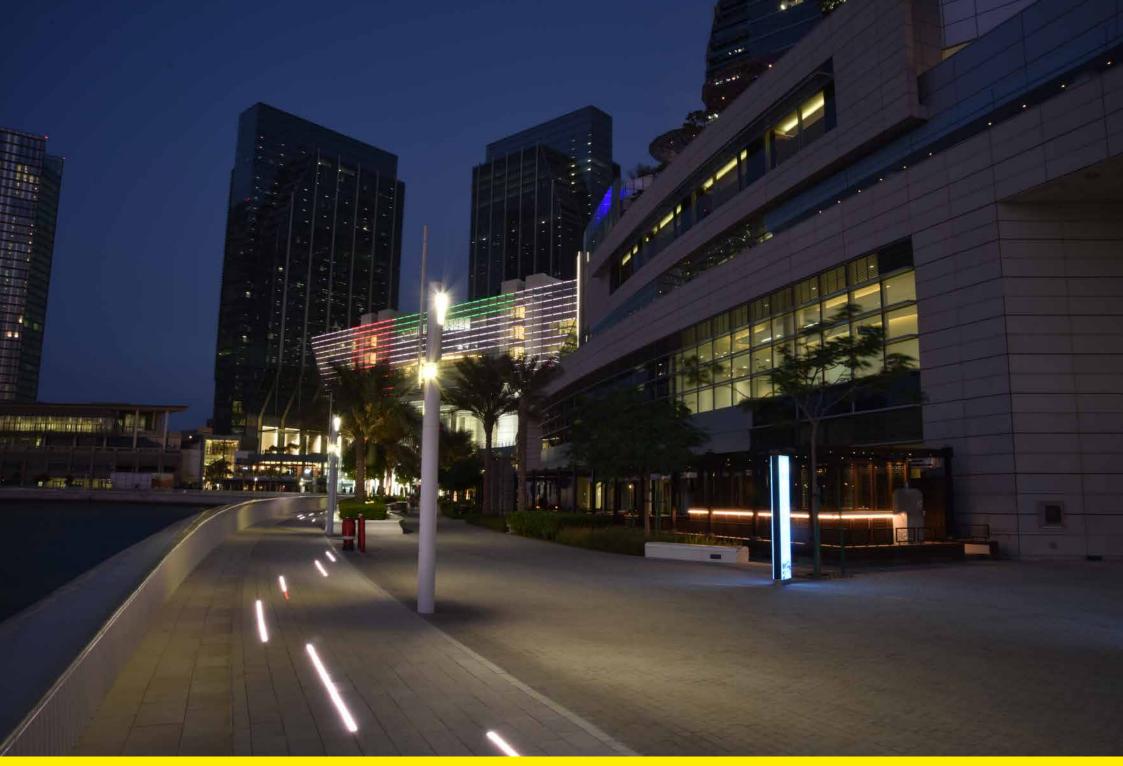

Neri took part in this great project creating the promenade lighting along the sea at the foot of the skyscrapers. Antares was born with this project. It is a simple, linear pole with smooth lines that, once painted in white, fits in perfectly with the futuristic glass structures.

Neri ha partecipato a questo grande progetto realizzando l'illuminazione della promenade che costeggia il mare, ai piedi dei grattacieli. Per questo progetto è nato Antares, un palo semplice, lineare, dalla linee morbide che, verniciato di bianco, si integra perfettamente con le strutture avveniristiche in vetro.