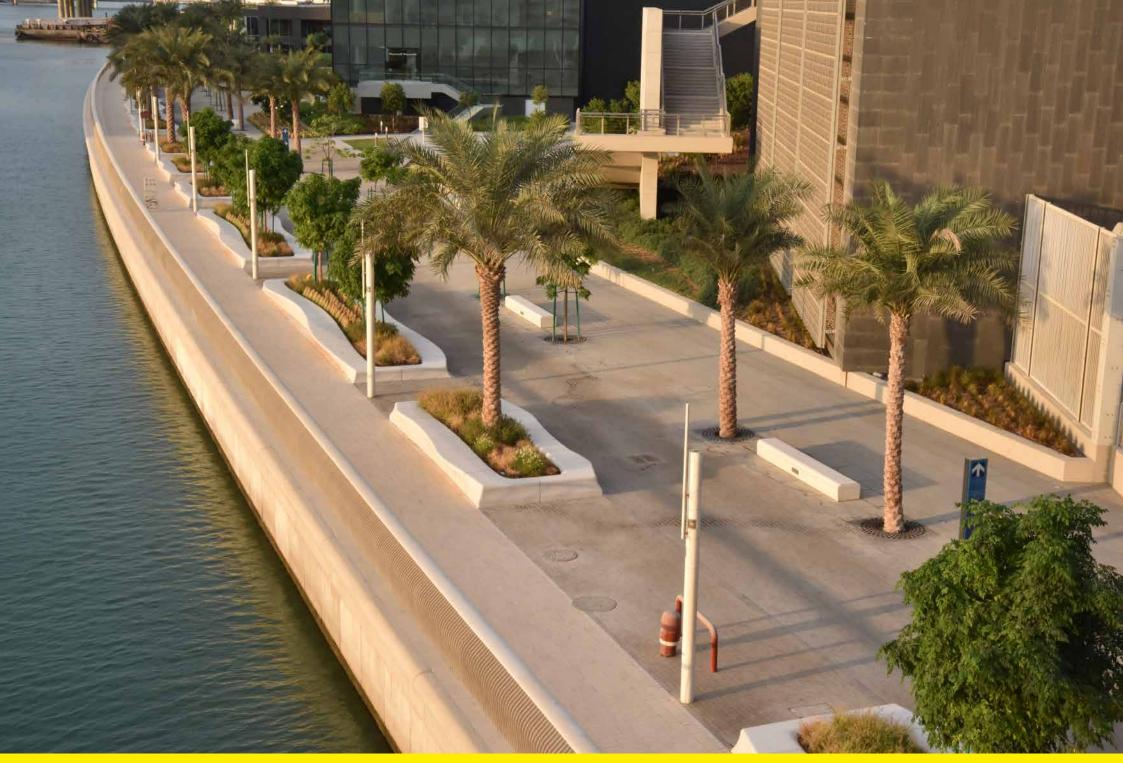

Neri took part in this great project creating the promenade lighting along the sea at the foot of the skyscrapers. Antares was born with this project. It is a simple, linear pole with smooth lines that, once painted in white, fits in perfectly with the futuristic glass structures.

Neri ha partecipato a questo grande progetto realizzando l'illuminazione della promenade che costeggia il mare, ai piedi dei grattacieli. Per questo progetto è nato Antares, un palo semplice, lineare, dalla linee morbide che, verniciato di bianco, si integra perfettamente con le strutture avveniristiche in vetro.