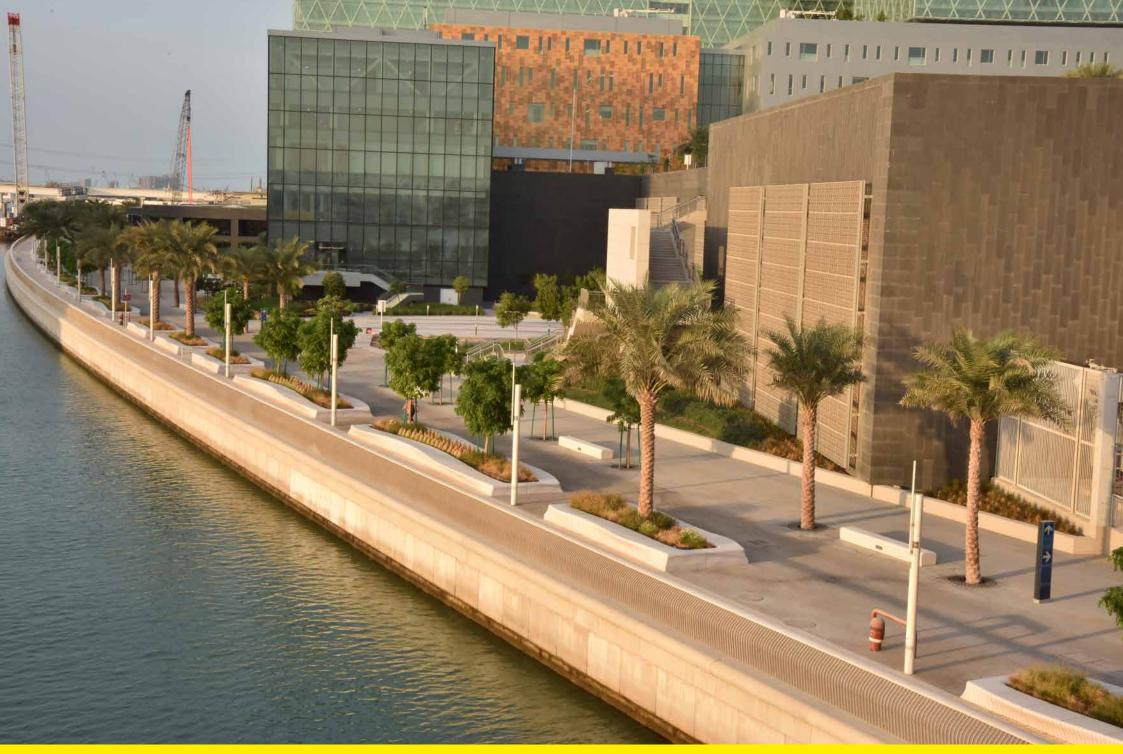

Neri took part in this great project creating the promenade lighting along the sea at the foot of the skyscrapers. Antares was born with this project. It is a simple, linear pole with smooth lines that, once painted in white, fits in perfectly with the futuristic glass structures.

Neri ha partecipato a questo grande progetto realizzando l'illuminazione della promenade che costeggia il mare, ai piedi dei grattacieli. Per questo progetto è nato Antares, un palo semplice, lineare, dalla linee morbide che, verniciato di bianco, si integra perfettamente con le strutture avveniristiche in vetro.