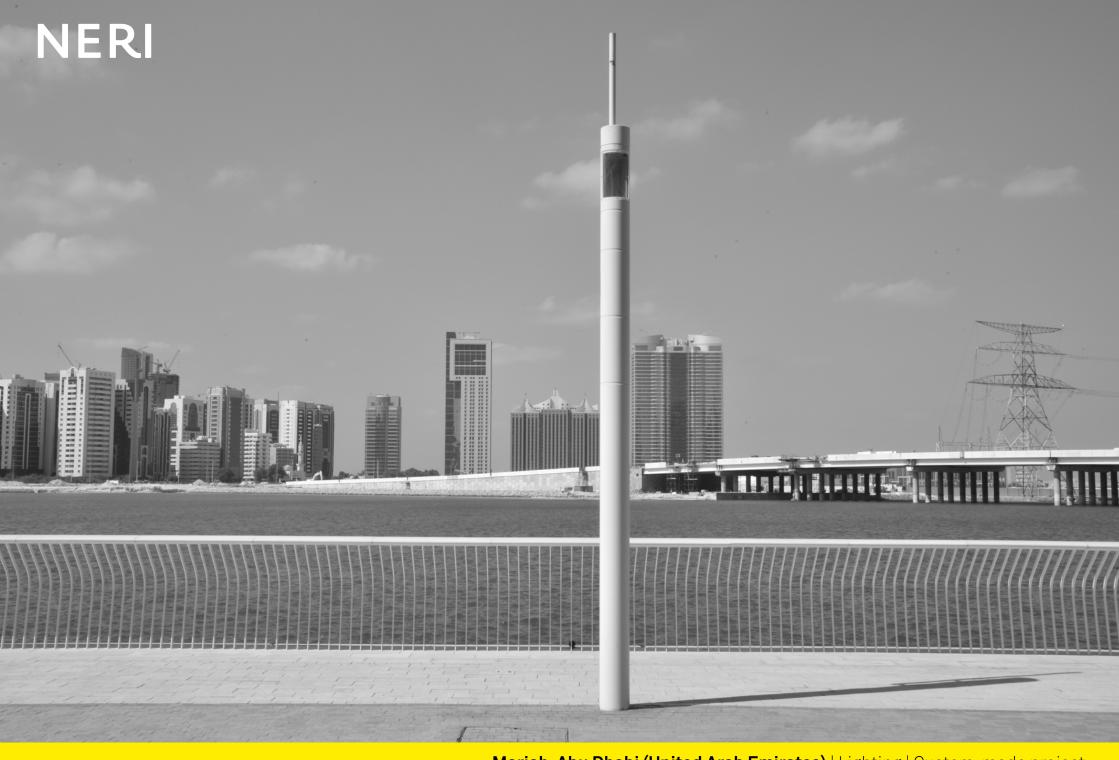

Mariah, in the United Arab Emirates, is a burgeoning island that is home to residential and commercial areas with luxury centres and hotels. Thirteen bridges connect perfectly every area to major access transport routes and to the capital, Abu Dhabi.

Mariah, negli Emirati Arabi, è un'isola in pieno sviluppo che ospita diverse tipologie di aree, in particolare residenziali e commerciali, con centri di lusso e hotel. Le infrastrutture e le vie di trasporto, con ben tredici ponti, collegano perfettamente ogni area alle maggiori vie di accesso alla capitale Abu Dhabi.

Neri took part in this great project creating the promenade lighting along the sea at the foot of the skyscrapers. Antares was born with this project. It is a simple, linear pole with smooth lines that, once painted in white, fits in perfectly with the futuristic glass structures.

Neri ha partecipato a questo grande progetto realizzando l'illuminazione della promenade che costeggia il mare, ai piedi dei grattacieli. Per questo progetto è nato Antares, un palo semplice, lineare, dalla linee morbide che, verniciato di bianco, si integra perfettamente con le strutture avveniristiche in vetro.