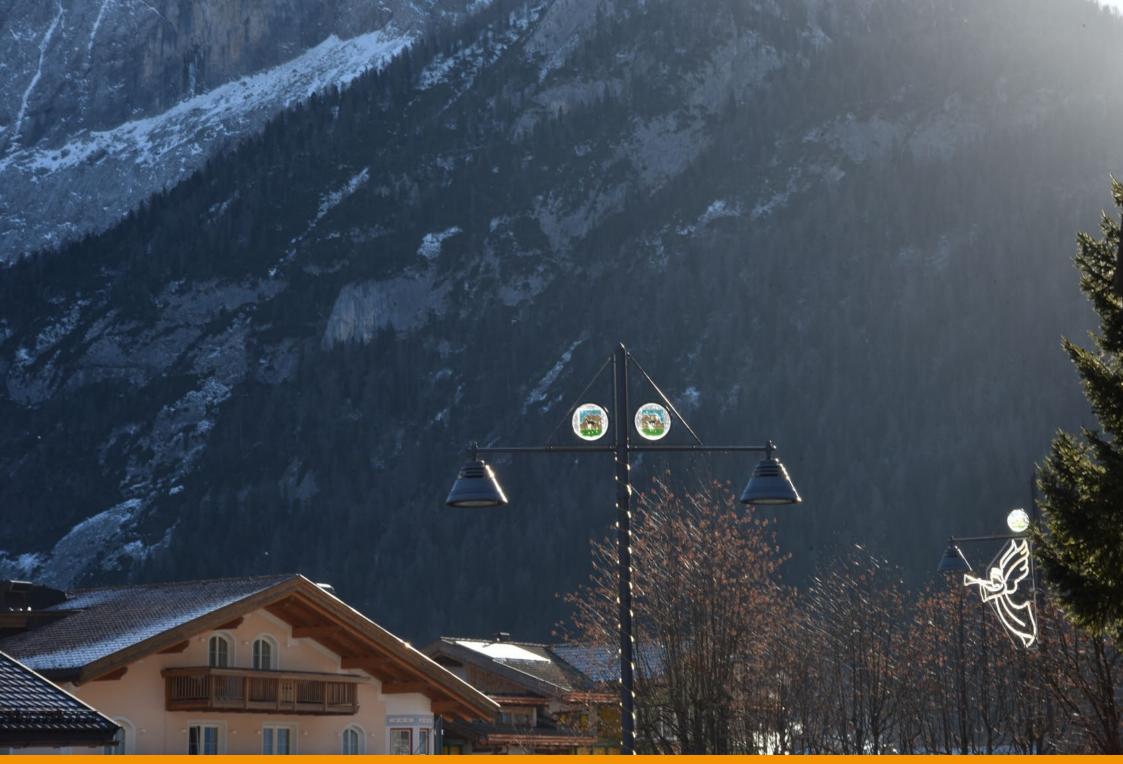

ulian, which was surmounted by a top with a stained glass municipal coat of arms and the upturned cone-shaped luminaire 'Light 24', in two different sizes.

Su progetto del Gran Studio Villa Triste, Canazei è stata illuminata con un lampione disegnato dall'architetto Pietro Zulian, sormontato da una cima con stemma comunale in vetro colorato e dal corpo illuminante Light 24 a forma di cono rovesciato realizzato in due dimensioni diverse. Un progetto custom che Neri ha realizzato appositamente per Canazei.



## Dolomite mountains

















## Canazei: the town





























## **Churches of Canazei**



















## Winter landscapes































## Hotels in Canazei

















## The park along the river









## Details

















## Old mountain houses











Products involved in the project.

Light 24 – HID >> Click to know more

Light 24 – LED >> Click to know more

Prodotti utilizzati nel progetto.

Light 24 – HID >> Clicca per saperne di più

Light 24 – LED >> Clicca per saperne di più

## **CREDITS**

Photographs © Antonio Neri, Neri SpA Photographs © Gloriano dall'Acqua

## Thank you

## Grazie