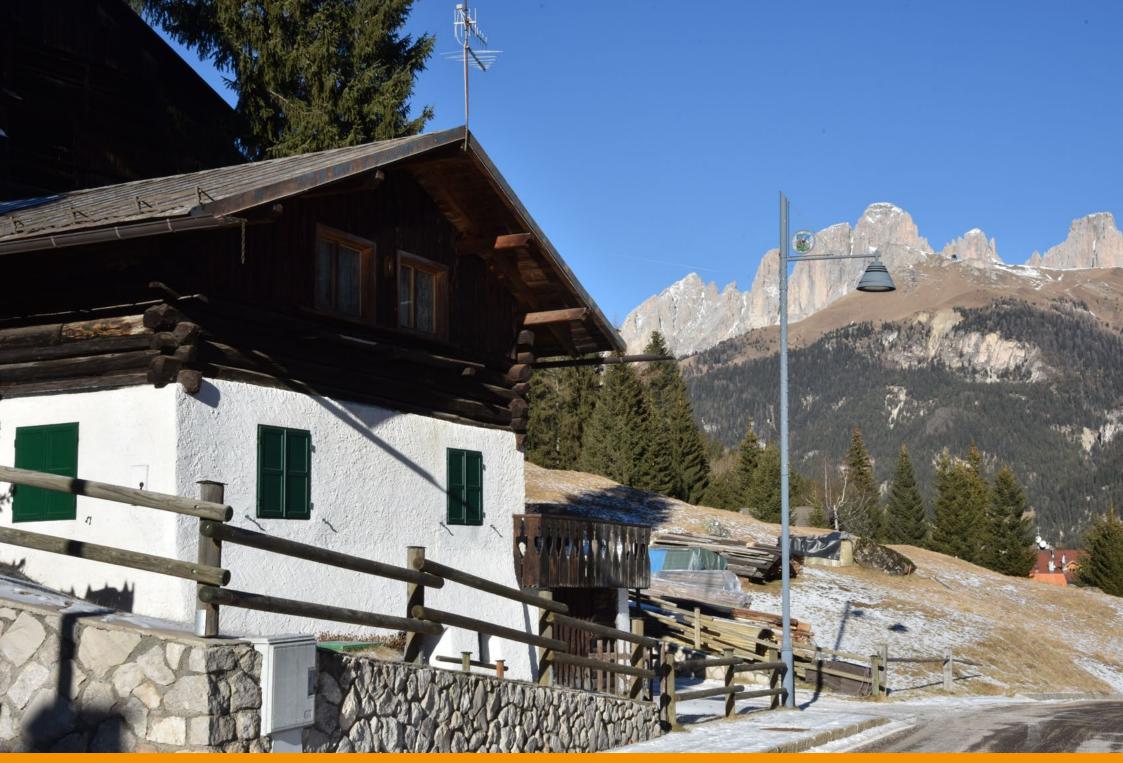

## Old mountain houses

Products involved in the project.

Light 24 – HID >> Click to know more

Light 24 – LED >> Click to know more

Prodotti utilizzati nel progetto.

Light 24 – HID >> Clicca per saperne di più

Based on project by the Gran Studio Villa Triste, Canazei was illuminated with a lamp post designed by architect Pietro Zulian, which was surmounted by a top with a stained glass municipal coat of arms and the upturned cone-shaped luminaire 'Light 24', in two different sizes.

Su progetto del Gran Studio Villa Triste, Canazei è stata illuminata con un lampione disegnato dall'architetto Pietro Zulian, sormontato da una cima con stemma comunale in vetro colorato e dal corpo illuminante Light 24 a forma di cono rovesciato realizzato in due dimensioni diverse. Un progetto custom che Neri ha realizzato appositamente per Canazei.