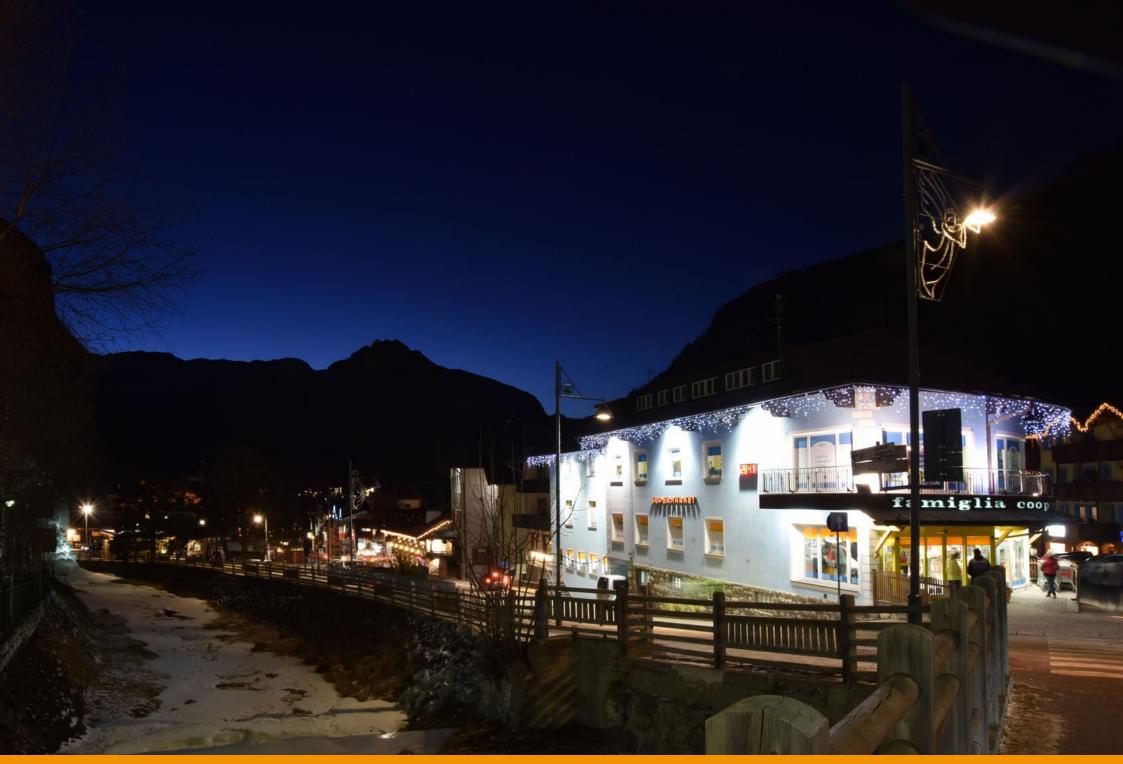

a. È una nota località sia per il turismo invernale che per il turismo estivo.



Based on project by the Gran Studio Villa Triste, Canazei was illuminated with a lamp post designed by architect Pietro Zulian, which was surmounted by a top with a stained glass municipal coat of arms and the upturned cone-shaped luminaire 'Light 24', in two different sizes.

Su progetto del Gran Studio Villa Triste, Canazei è stata illuminata con un lampione disegnato dall'architetto Pietro Zulian, sormontato da una cima con stemma comunale in vetro colorato e dal corpo illuminante Light 24 a forma di cono rovesciato realizzato in due dimensioni diverse. Un progetto custom che Neri ha realizzato appositamente per Canazei.



## Dolomite mountains

















## Canazei: the town





























## **Churches of Canazei**



















## Winter landscapes































## Hotels in Canazei

















## The park along the river









## Details

















## Old mountain houses











Products involved in the project.

Light 24 – HID >> Click to know more

Light 24 – LED >> Click to know more

Prodotti utilizzati nel progetto.

Light 24 – HID >> Clicca per saperne di più

Light 24 – LED >> Clicca per saperne di più

## **CREDITS**

Photographs © Antonio Neri, Neri SpA Photographs © Gloriano dall'Acqua

## Thank you

## Grazie