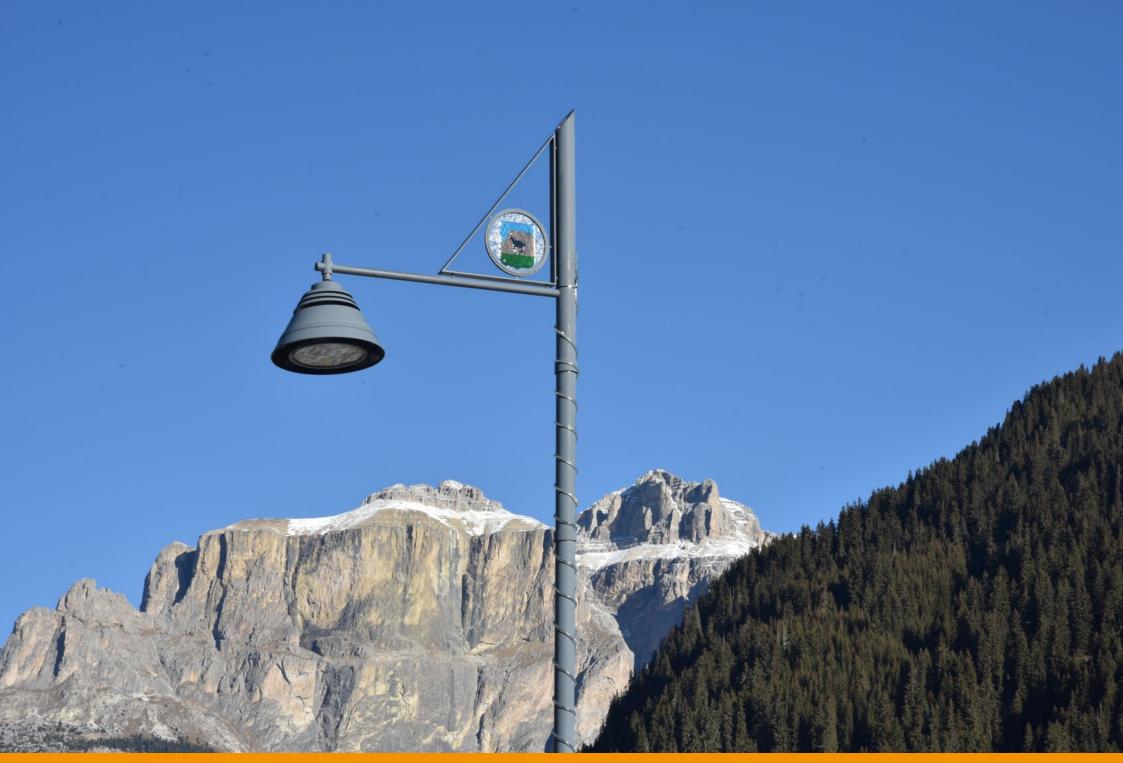

Based on project by the Gran Studio Villa Triste, Canazei was illuminated with a lamp post designed by architect Pietro Zulian, which was surmounted by a top with a stained glass municipal coat of arms and the upturned cone-shaped luminaire 'Light 24', in two different sizes.

Su progetto del Gran Studio Villa Triste, Canazei è stata illuminata con un lampione disegnato dall'architetto Pietro Zulian, sormontato da una cima con stemma comunale in vetro colorato e dal corpo illuminante Light 24 a forma di cono rovesciato realizzato in due dimensioni diverse. Un progetto custom che Neri ha realizzato appositamente per Canazei.