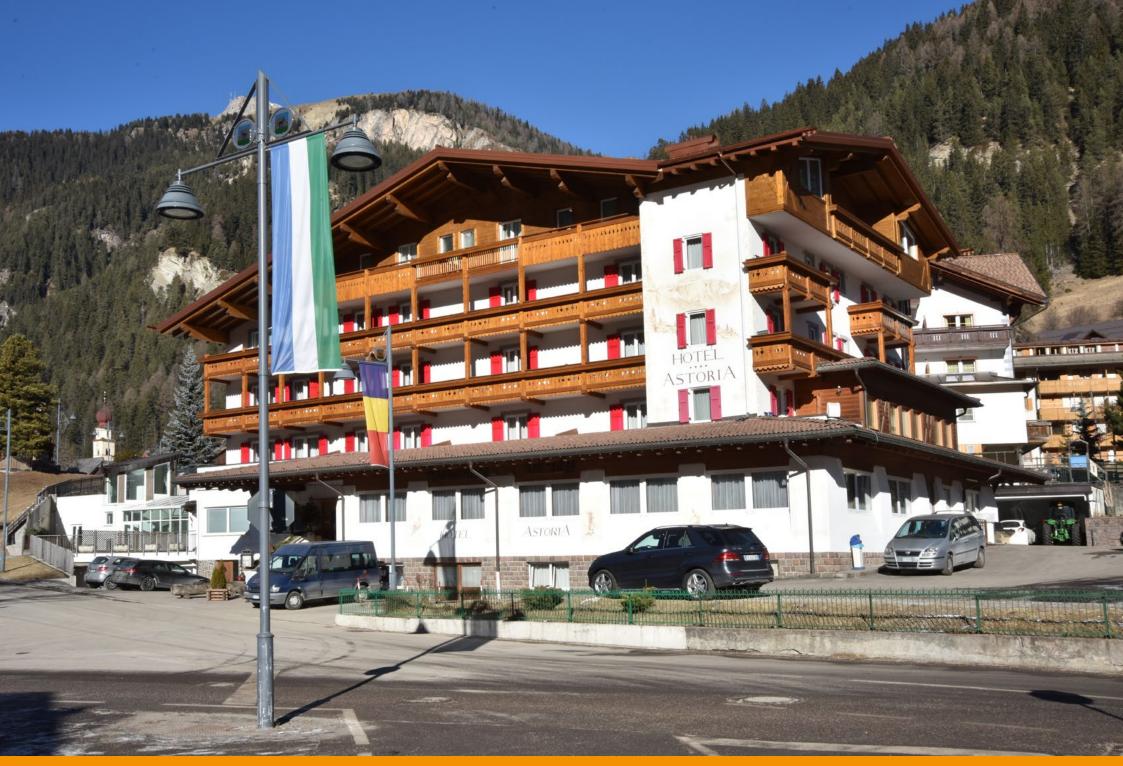

Canazei was illuminated with a lamp post designed by architect Pietro Zulian, which was surmounted by a top with a stained glass municipal coat of arms and the upturned cone-shaped luminaire 'Light 24', in two different sizes.

Su progetto del Gran Studio Villa Triste, Canazei è stata illuminata con un lampione disegnato dall'architetto Pietro Zulian, sormontato da una cima con stemma comunale in vetro colorato e dal corpo illuminante Light 24 a forma di cono rovesciato realizzato in due dimensioni diverse. Un progetto custom che Neri ha realizzato appositamente per Canazei.



## Dolomite mountains

















## Canazei: the town





























## **Churches of Canazei**



















## Winter landscapes































## Hotels in Canazei

















## The park along the river









## Details

















## Old mountain houses











Products involved in the project.

Light 24 – HID >> Click to know more

Light 24 – LED >> Click to know more

Prodotti utilizzati nel progetto.

Light 24 – HID >> Clicca per saperne di più

Light 24 – LED >> Clicca per saperne di più

## **CREDITS**

Photographs © Antonio Neri, Neri SpA Photographs © Gloriano dall'Acqua

## Thank you

## Grazie