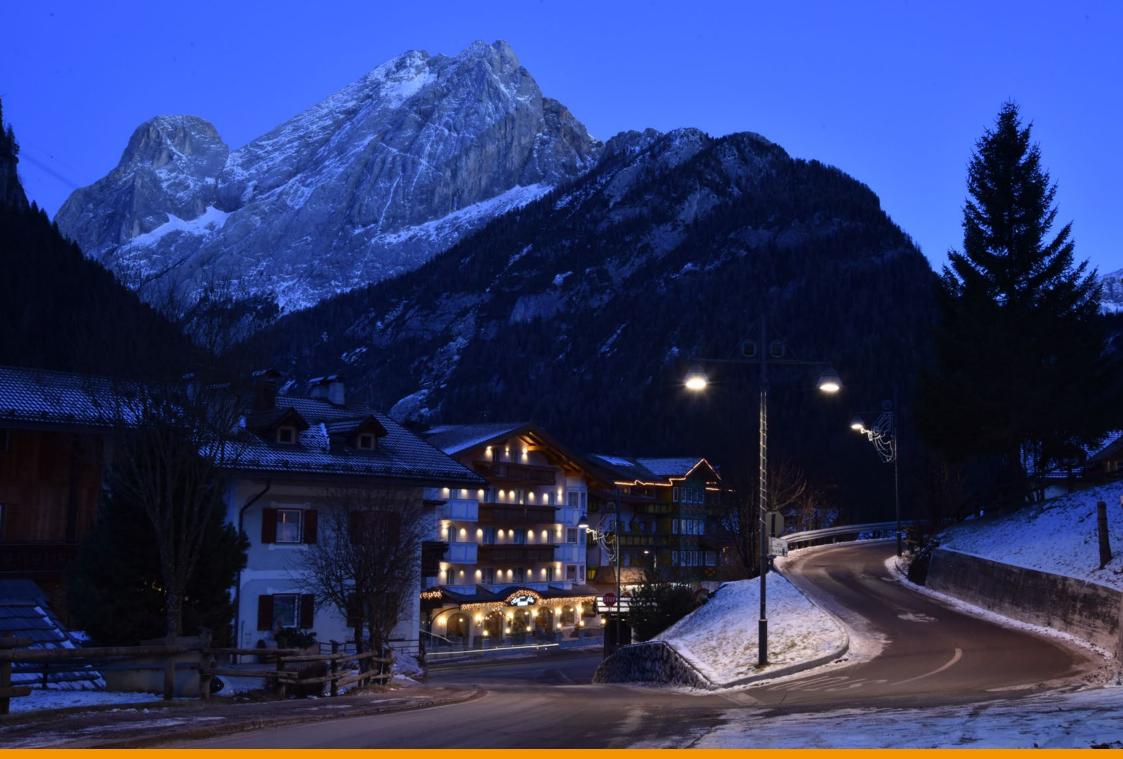

Based on project by the Gran Studio Villa Triste, Canazei was illuminated with a lamp post designed by architect Pietro Zulian, which was surmounted by a top with a stained glass municipal coat of arms and the upturned cone-shaped luminaire 'Light 24', in two different sizes.

Su progetto del Gran Studio Villa Triste, Canazei è stata illuminata con un lampione disegnato dall'architetto Pietro Zulian, sormontato da una cima con stemma comunale in vetro colorato e dal corpo illuminante Light 24 a forma di cono rovesciato realizzato in due dimensioni diverse. Un progetto custom che Neri ha realizzato appositamente per Canazei.