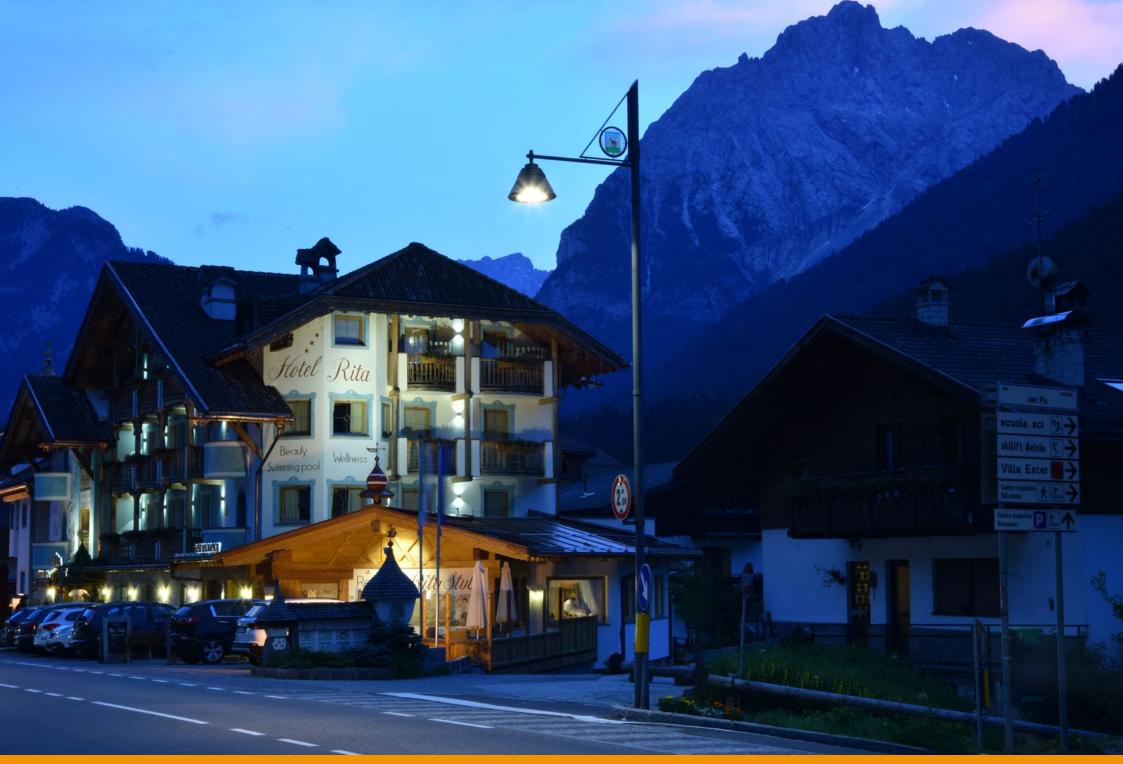

Based on project by the Gran Studio Villa Triste, Canazei was illuminated with a lamp post designed by architect Pietro Zulian, which was surmounted by a top with a stained glass municipal coat of arms and the upturned cone-shaped luminaire 'Light 24', in two different sizes.

Su progetto del Gran Studio Villa Triste, Canazei è stata illuminata con un lampione disegnato dall'architetto Pietro Zulian, sormontato da una cima con stemma comunale in vetro colorato e dal corpo illuminante Light 24 a forma di cono rovesciato realizzato in due dimensioni diverse. Un progetto custom che Neri ha realizzato appositamente per Canazei.

## Hotels in Canazei