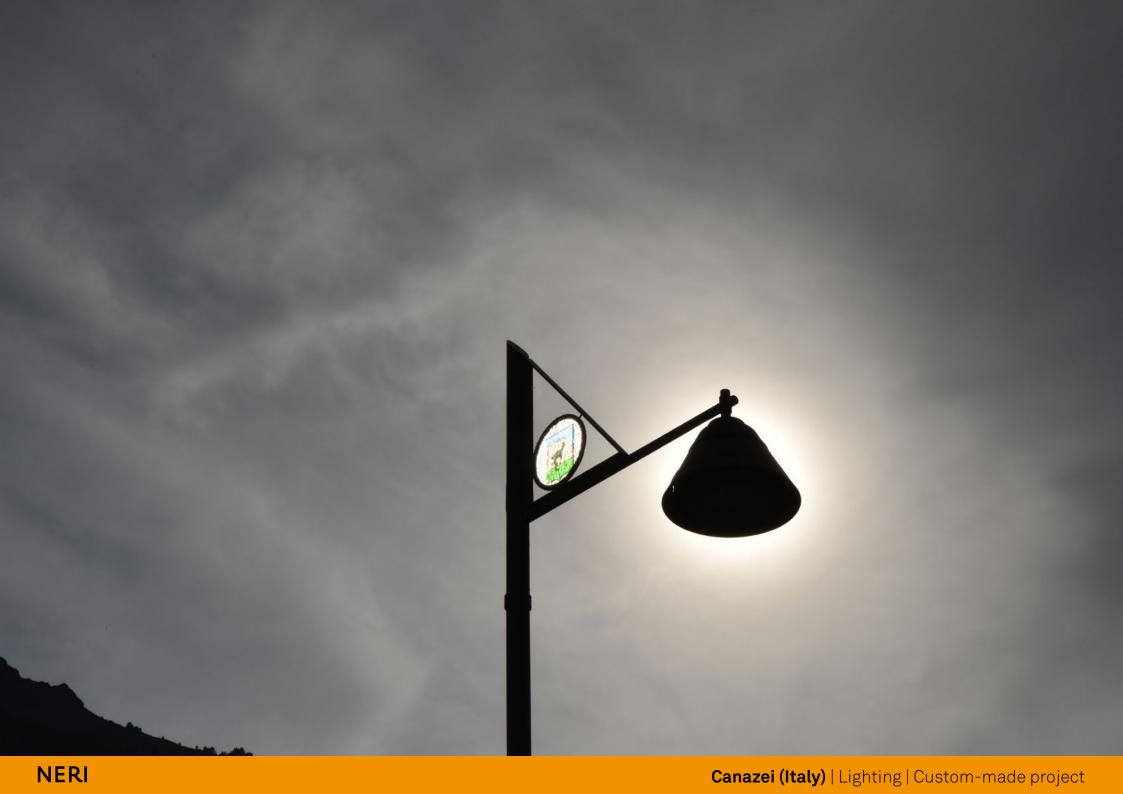

Based on project by the Gran Studio Villa Triste, Canazei was illuminated with a lamp post designed by architect Pietro Zulian, which was surmounted by a top with a stained glass municipal coat of arms and the upturned cone-shaped luminaire 'Light 24', in two different sizes.

Su progetto del Gran Studio Villa Triste, Canazei è stata illuminata con un lampione disegnato dall'architetto Pietro Zulian, sormontato da una cima con stemma comunale in vetro colorato e dal corpo illuminante Light 24 a forma di cono rovesciato realizzato in due dimensioni diverse. Un progetto custom che Neri ha realizzato appositamente per Canazei.