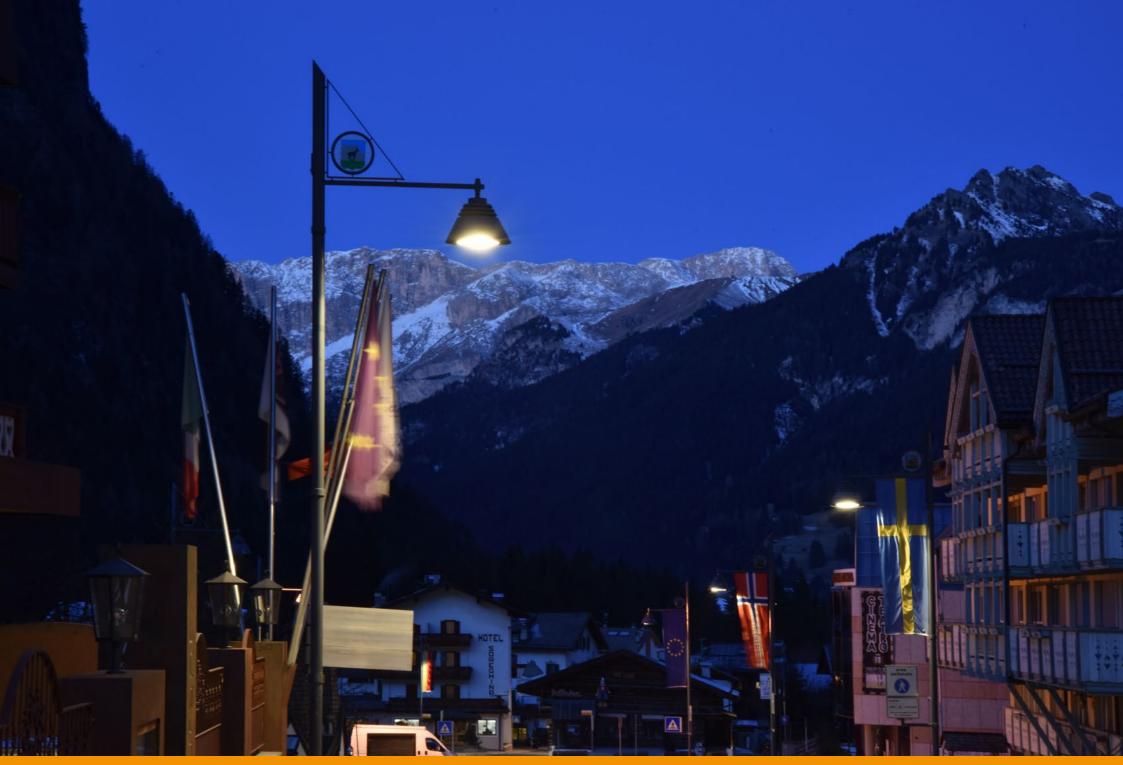

Based on project by the Gran Studio Villa Triste, Canazei was illuminated with a lamp post designed by architect Pietro Zulian, which was surmounted by a top with a stained glass municipal coat of arms and the upturned cone-shaped luminaire 'Light 24', in two different sizes.

Su progetto del Gran Studio Villa Triste, Canazei è stata illuminata con un lampione disegnato dall'architetto Pietro Zulian, sormontato da una cima con stemma comunale in vetro colorato e dal corpo illuminante Light 24 a forma di cono rovesciato realizzato in due dimensioni diverse. Un progetto custom che Neri ha realizzato appositamente per Canazei.

## Winter landscapes