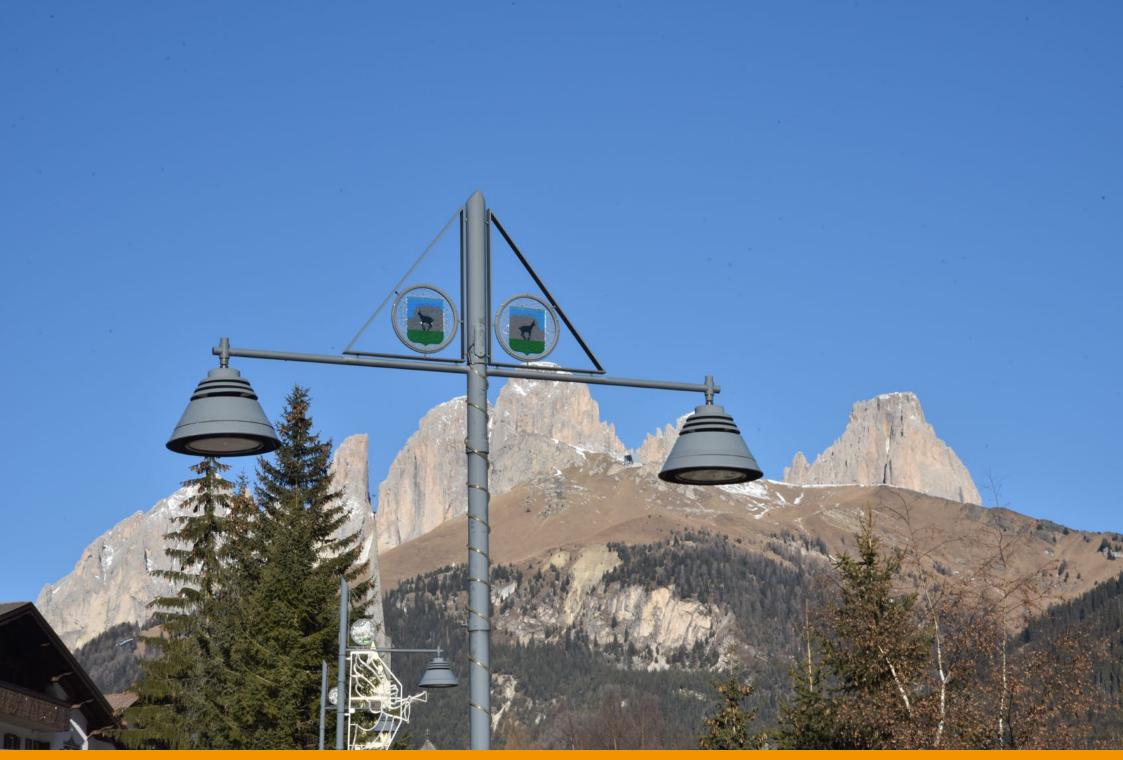

Based on project by the Gran Studio Villa Triste, Canazei was illuminated with a lamp post designed by architect Pietro Zulian, which was surmounted by a top with a stained glass municipal coat of arms and the upturned cone-shaped luminaire 'Light 24', in two different sizes.

Su progetto del Gran Studio Villa Triste, Canazei è stata illuminata con un lampione disegnato dall'architetto Pietro Zulian, sormontato da una cima con stemma comunale in vetro colorato e dal corpo illuminante Light 24 a forma di cono rovesciato realizzato in due dimensioni diverse. Un progetto custom che Neri ha realizzato appositamente per Canazei.