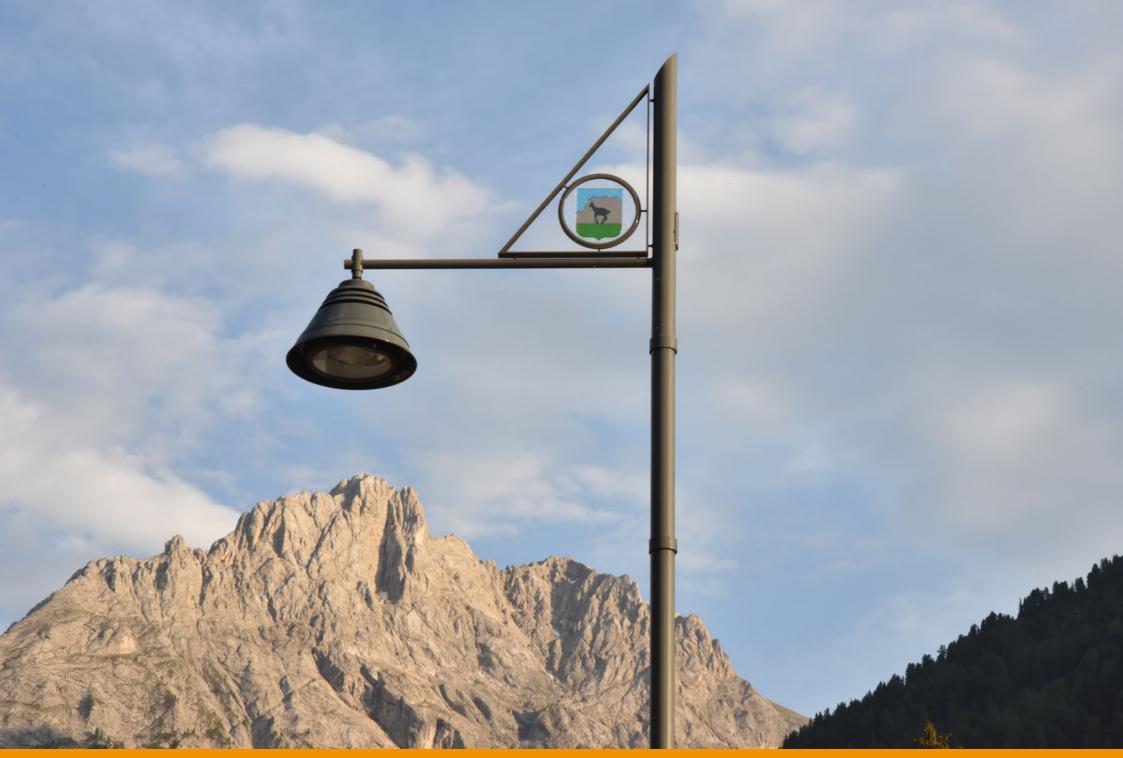

Based on project by the Gran Studio Villa Triste, Canazei was illuminated with a lamp post designed by architect Pietro Zulian, which was surmounted by a top with a stained glass municipal coat of arms and the upturned cone-shaped luminaire 'Light 24', in two different sizes.

Su progetto del Gran Studio Villa Triste, Canazei è stata illuminata con un lampione disegnato dall'architetto Pietro Zulian, sormontato da una cima con stemma comunale in vetro colorato e dal corpo illuminante Light 24 a forma di cono rovesciato realizzato in due dimensioni diverse. Un progetto custom che Neri ha realizzato appositamente per Canazei.