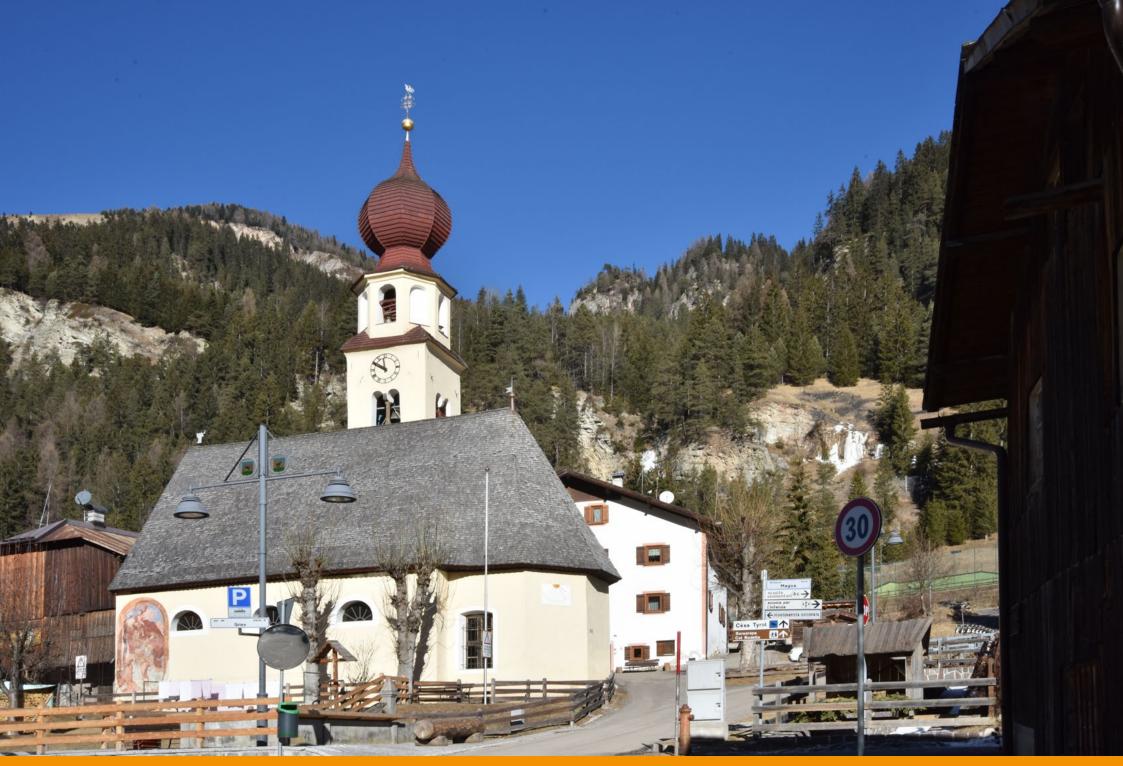

vernale che per il turismo estivo.



Based on project by the Gran Studio Villa Triste, Canazei was illuminated with a lamp post designed by architect Pietro Zulian, which was surmounted by a top with a stained glass municipal coat of arms and the upturned cone-shaped luminaire 'Light 24', in two different sizes.

Su progetto del Gran Studio Villa Triste, Canazei è stata illuminata con un lampione disegnato dall'architetto Pietro Zulian, sormontato da una cima con stemma comunale in vetro colorato e dal corpo illuminante Light 24 a forma di cono rovesciato realizzato in due dimensioni diverse. Un progetto custom che Neri ha realizzato appositamente per Canazei.



## Dolomite mountains

















## Canazei: the town





























## **Churches of Canazei**



















## Winter landscapes































## Hotels in Canazei

















## The park along the river









## Details

















## Old mountain houses











Products involved in the project.

Light 24 – HID >> Click to know more

Light 24 – LED >> Click to know more

Prodotti utilizzati nel progetto.

Light 24 – HID >> Clicca per saperne di più

Light 24 – LED >> Clicca per saperne di più

## **CREDITS**

Photographs © Antonio Neri, Neri SpA Photographs © Gloriano dall'Acqua

## Thank you

## Grazie