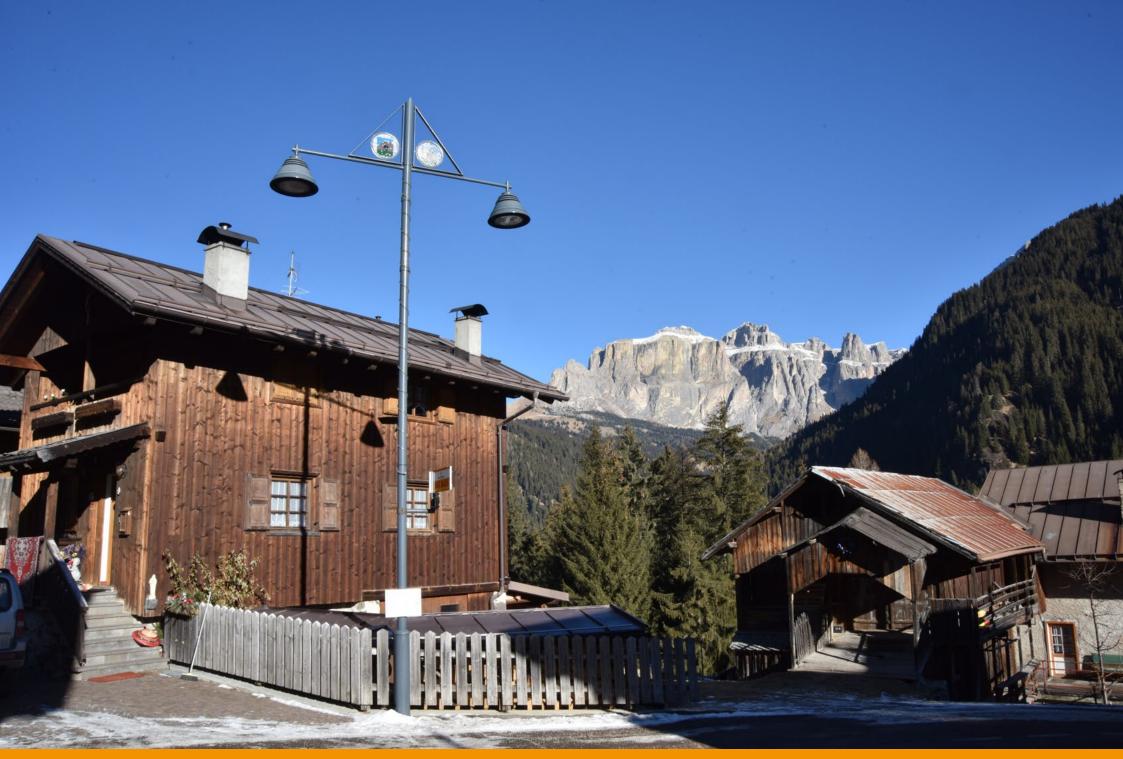

Based on project by the Gran Studio Villa Triste, Canazei was illuminated with a lamp post designed by architect Pietro Zulian, which was surmounted by a top with a stained glass municipal coat of arms and the upturned cone-shaped luminaire 'Light 24', in two different sizes.

Su progetto del Gran Studio Villa Triste, Canazei è stata illuminata con un lampione disegnato dall'architetto Pietro Zulian, sormontato da una cima con stemma comunale in vetro colorato e dal corpo illuminante Light 24 a forma di cono rovesciato realizzato in due dimensioni diverse. Un progetto custom che Neri ha realizzato appositamente per Canazei.

## Dolomite mountains