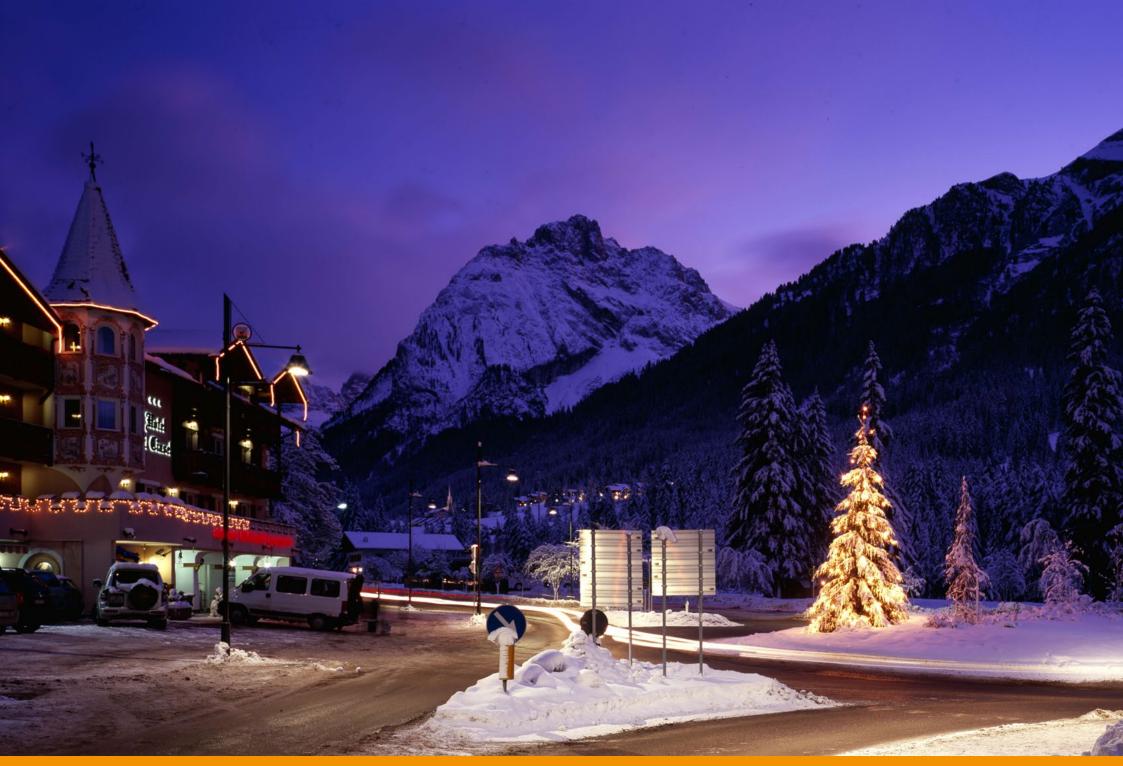

Based on project by the Gran Studio Villa Triste, Canazei was illuminated with a lamp post designed by architect Pietro Zulian, which was surmounted by a top with a stained glass municipal coat of arms and the upturned cone-shaped luminaire 'Light 24', in two different sizes.

Su progetto del Gran Studio Villa Triste, Canazei è stata illuminata con un lampione disegnato dall'architetto Pietro Zulian, sormontato da una cima con stemma comunale in vetro colorato e dal corpo illuminante Light 24 a forma di cono rovesciato realizzato in due dimensioni diverse. Un progetto custom che Neri ha realizzato appositamente per Canazei.