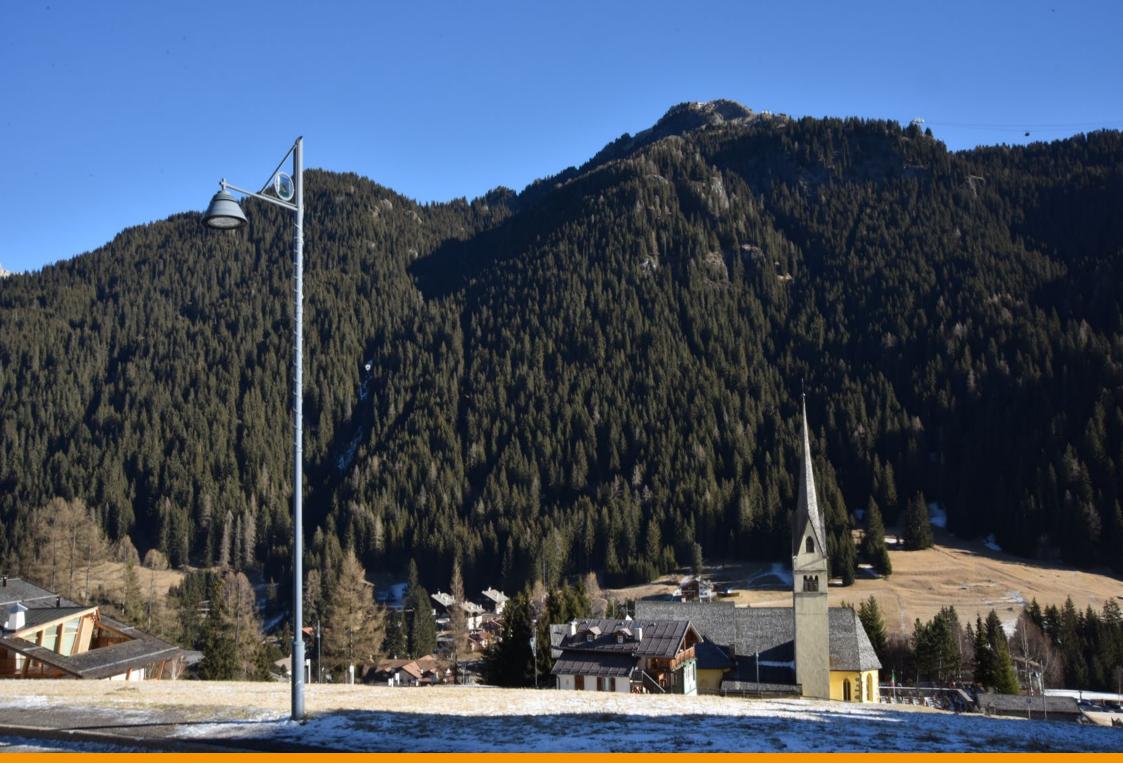

## Winter landscapes

Based on project by the Gran Studio Villa Triste, Canazei was illuminated with a lamp post designed by architect Pietro Zulian, which was surmounted by a top with a stained glass municipal coat of arms and the upturned cone-shaped luminaire 'Light 24', in two different sizes.

Su progetto del Gran Studio Villa Triste, Canazei è stata illuminata con un lampione disegnato dall'architetto Pietro Zulian, sormontato da una cima con stemma comunale in vetro colorato e dal corpo illuminante Light 24 a forma di cono rovesciato realizzato in due dimensioni diverse. Un progetto custom che Neri ha realizzato appositamente per Canazei.