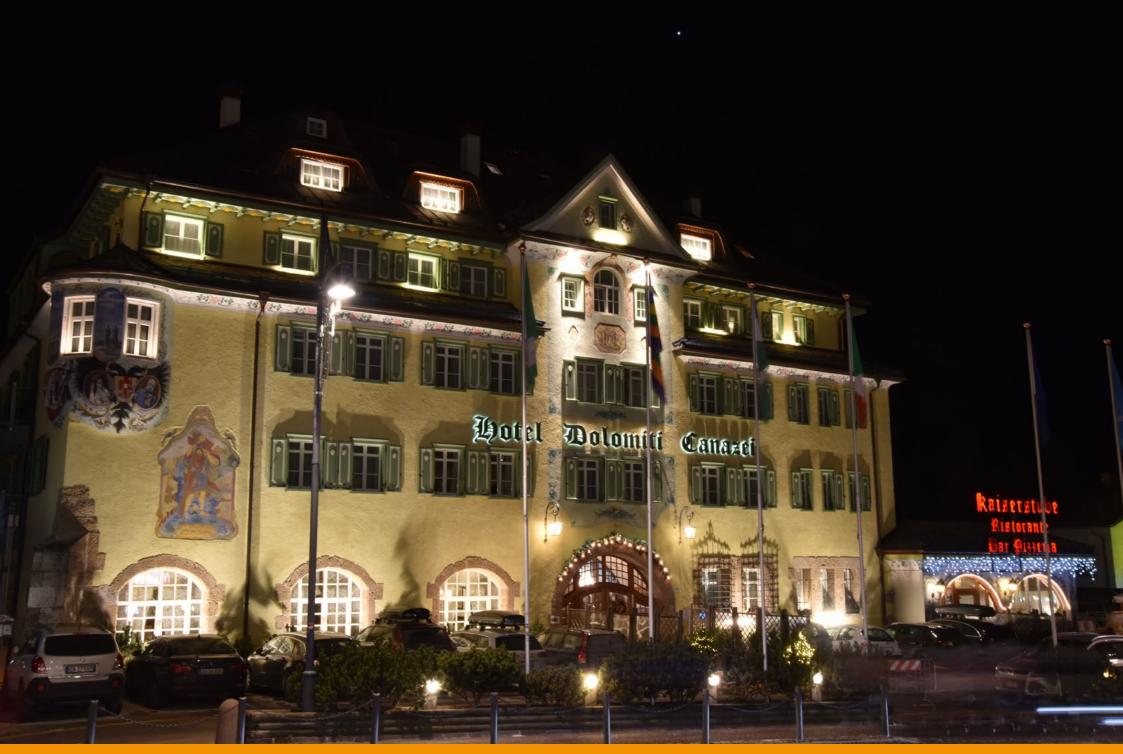

i was illuminated with a lamp post designed by architect Pietro Zulian, which was surmounted by a top with a stained glass municipal coat of arms and the upturned cone-shaped luminaire 'Light 24', in two different sizes.

Su progetto del Gran Studio Villa Triste, Canazei è stata illuminata con un lampione disegnato dall'architetto Pietro Zulian, sormontato da una cima con stemma comunale in vetro colorato e dal corpo illuminante Light 24 a forma di cono rovesciato realizzato in due dimensioni diverse. Un progetto custom che Neri ha realizzato appositamente per Canazei.



## Dolomite mountains

















## Canazei: the town





























## **Churches of Canazei**



















## Winter landscapes































## Hotels in Canazei

















## The park along the river









## Details

















## Old mountain houses











Products involved in the project.

Light 24 – HID >> Click to know more

Light 24 – LED >> Click to know more

Prodotti utilizzati nel progetto.

Light 24 – HID >> Clicca per saperne di più

Light 24 – LED >> Clicca per saperne di più

## **CREDITS**

Photographs © Antonio Neri, Neri SpA Photographs © Gloriano dall'Acqua

## Thank you

## Grazie