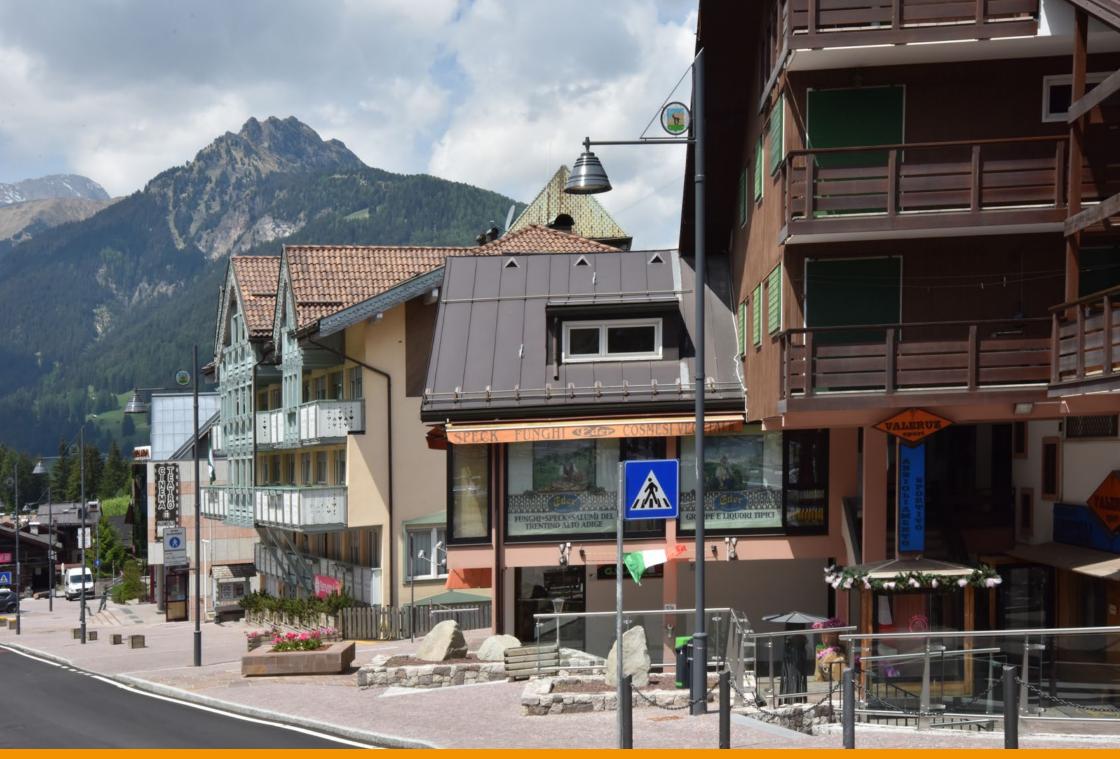

el Gruppo del Sella. È una nota località sia per il turismo invernale che per il turismo estivo.



Based on project by the Gran Studio Villa Triste, Canazei was illuminated with a lamp post designed by architect Pietro Zulian, which was surmounted by a top with a stained glass municipal coat of arms and the upturned cone-shaped luminaire 'Light 24', in two different sizes.

Su progetto del Gran Studio Villa Triste, Canazei è stata illuminata con un lampione disegnato dall'architetto Pietro Zulian, sormontato da una cima con stemma comunale in vetro colorato e dal corpo illuminante Light 24 a forma di cono rovesciato realizzato in due dimensioni diverse. Un progetto custom che Neri ha realizzato appositamente per Canazei.



## Dolomite mountains

















## Canazei: the town





























## **Churches of Canazei**



















## Winter landscapes































## Hotels in Canazei

















## The park along the river









## Details

















## Old mountain houses











Products involved in the project.

Light 24 – HID >> Click to know more

Light 24 – LED >> Click to know more

Prodotti utilizzati nel progetto.

Light 24 – HID >> Clicca per saperne di più

Light 24 – LED >> Clicca per saperne di più

## **CREDITS**

Photographs © Antonio Neri, Neri SpA Photographs © Gloriano dall'Acqua

## Thank you

## Grazie