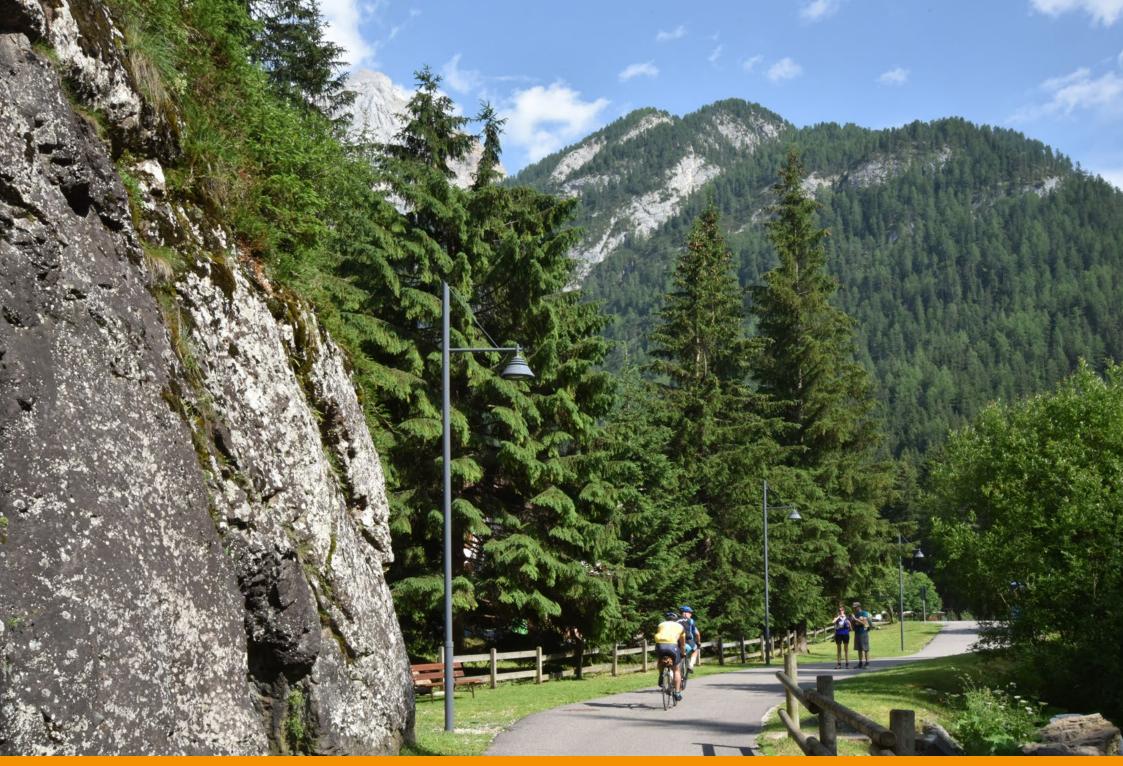

Based on project by the Gran Studio Villa Triste, Canazei was illuminated with a lamp post designed by architect Pietro Zulian, which was surmounted by a top with a stained glass municipal coat of arms and the upturned cone-shaped luminaire 'Light 24', in two different sizes.

Su progetto del Gran Studio Villa Triste, Canazei è stata illuminata con un lampione disegnato dall'architetto Pietro Zulian, sormontato da una cima con stemma comunale in vetro colorato e dal corpo illuminante Light 24 a forma di cono rovesciato realizzato in due dimensioni diverse. Un progetto custom che Neri ha realizzato appositamente per Canazei.

## The park along the river