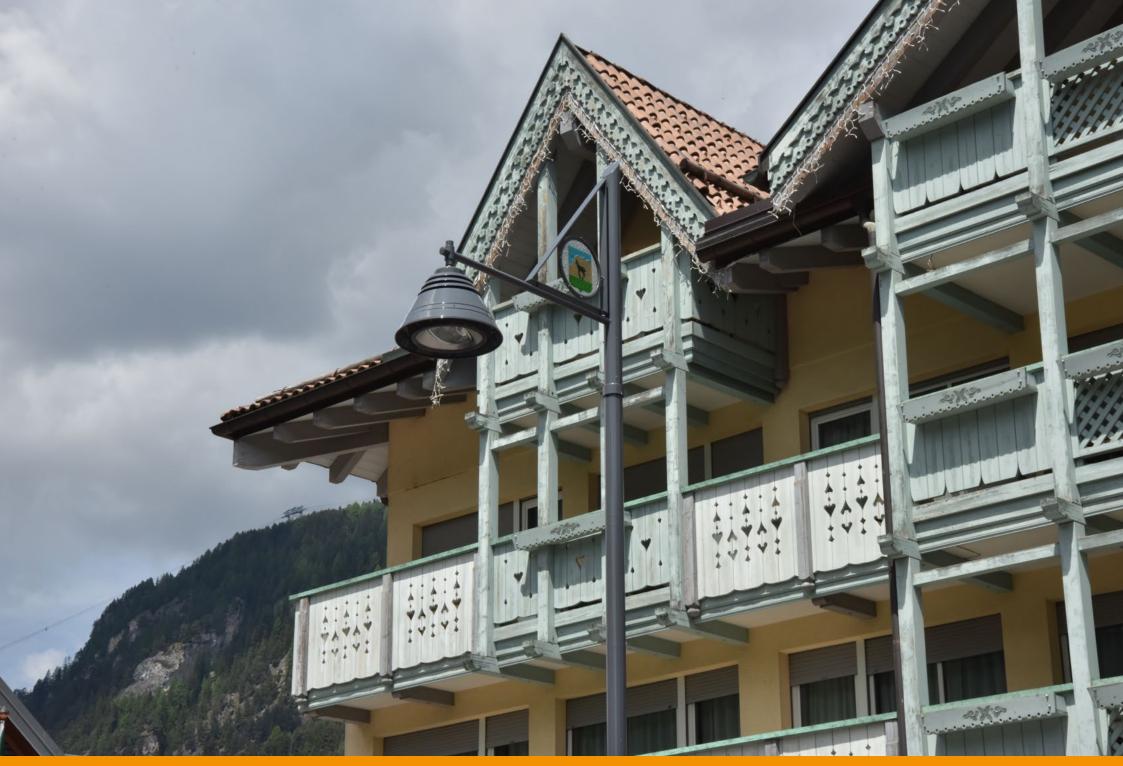

etro Zulian, which was surmounted by a top with a stained glass municipal coat of arms and the upturned cone-shaped luminaire 'Light 24', in two different sizes.

Su progetto del Gran Studio Villa Triste, Canazei è stata illuminata con un lampione disegnato dall'architetto Pietro Zulian, sormontato da una cima con stemma comunale in vetro colorato e dal corpo illuminante Light 24 a forma di cono rovesciato realizzato in due dimensioni diverse. Un progetto custom che Neri ha realizzato appositamente per Canazei.



## Dolomite mountains

















## Canazei: the town





























## **Churches of Canazei**



















## Winter landscapes































## Hotels in Canazei

















## The park along the river









## Details

















## Old mountain houses











Products involved in the project.

Light 24 – HID >> Click to know more

Light 24 – LED >> Click to know more

Prodotti utilizzati nel progetto.

Light 24 – HID >> Clicca per saperne di più

Light 24 – LED >> Clicca per saperne di più

## **CREDITS**

Photographs © Antonio Neri, Neri SpA Photographs © Gloriano dall'Acqua

## Thank you

## Grazie