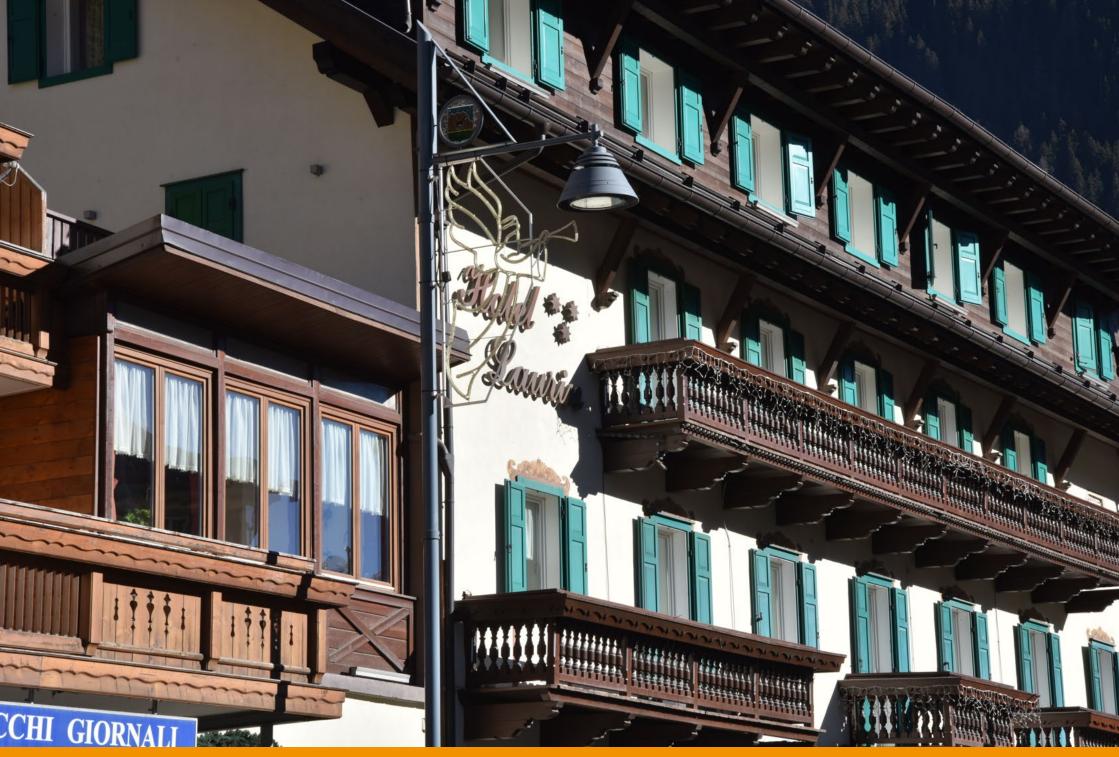

nazei was illuminated with a lamp post designed by architect Pietro Zulian, which was surmounted by a top with a stained glass municipal coat of arms and the upturned cone-shaped luminaire 'Light 24', in two different sizes.

Su progetto del Gran Studio Villa Triste, Canazei è stata illuminata con un lampione disegnato dall'architetto Pietro Zulian, sormontato da una cima con stemma comunale in vetro colorato e dal corpo illuminante Light 24 a forma di cono rovesciato realizzato in due dimensioni diverse. Un progetto custom che Neri ha realizzato appositamente per Canazei.



## Dolomite mountains

















## Canazei: the town





























## **Churches of Canazei**



















## Winter landscapes































## Hotels in Canazei

















## The park along the river









## Details

















## Old mountain houses











Products involved in the project.

Light 24 – HID >> Click to know more

Light 24 – LED >> Click to know more

Prodotti utilizzati nel progetto.

Light 24 – HID >> Clicca per saperne di più

Light 24 – LED >> Clicca per saperne di più

## **CREDITS**

Photographs © Antonio Neri, Neri SpA Photographs © Gloriano dall'Acqua

## Thank you

## Grazie