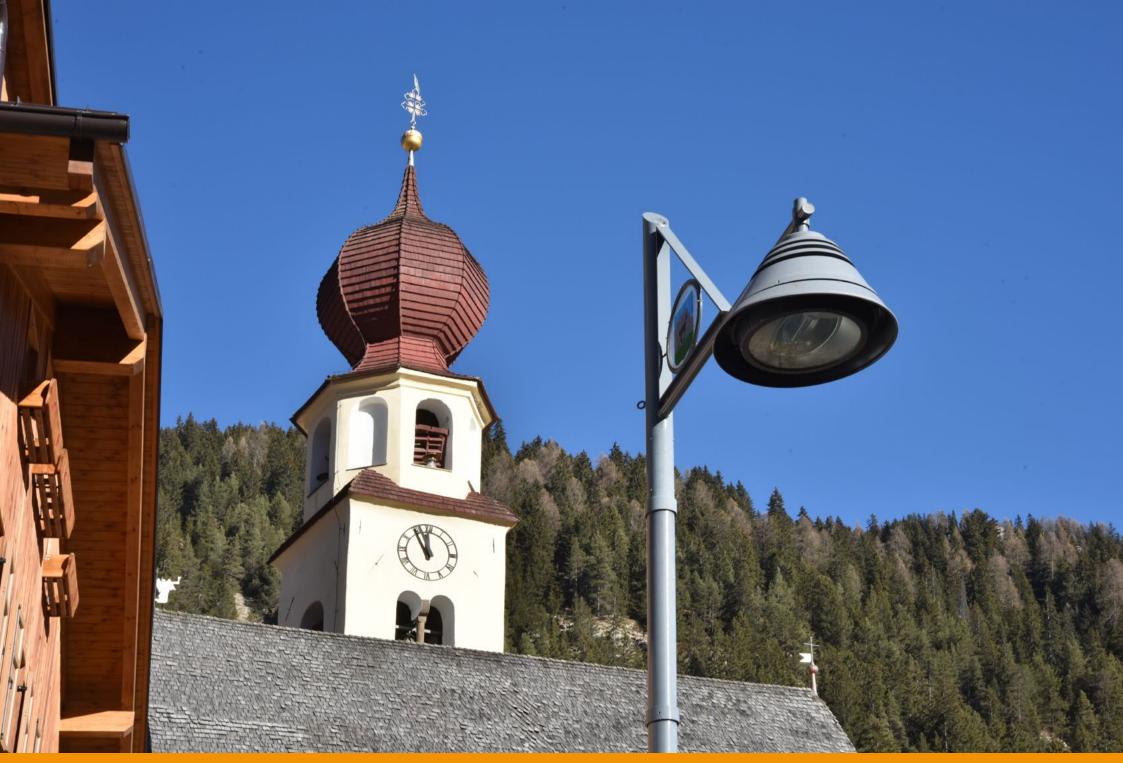

Based on project by the Gran Studio Villa Triste, Canazei was illuminated with a lamp post designed by architect Pietro Zulian, which was surmounted by a top with a stained glass municipal coat of arms and the upturned cone-shaped luminaire 'Light 24', in two different sizes.

Su progetto del Gran Studio Villa Triste, Canazei è stata illuminata con un lampione disegnato dall'architetto Pietro Zulian, sormontato da una cima con stemma comunale in vetro colorato e dal corpo illuminante Light 24 a forma di cono rovesciato realizzato in due dimensioni diverse. Un progetto custom che Neri ha realizzato appositamente per Canazei.

## **Churches of Canazei**