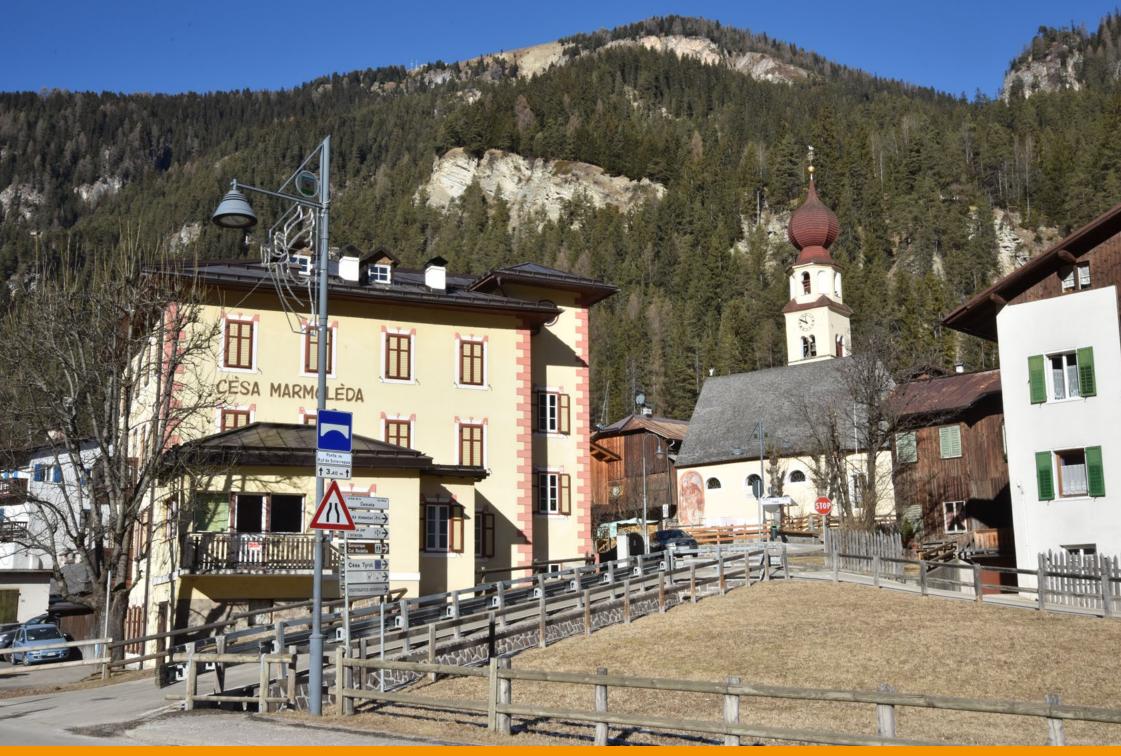

## Canazei: the town

## **Churches of Canazei**

Based on project by the Gran Studio Villa Triste, Canazei was illuminated with a lamp post designed by architect Pietro Zulian, which was surmounted by a top with a stained glass municipal coat of arms and the upturned cone-shaped luminaire 'Light 24', in two different sizes.

Su progetto del Gran Studio Villa Triste, Canazei è stata illuminata con un lampione disegnato dall'architetto Pietro Zulian, sormontato da una cima con stemma comunale in vetro colorato e dal corpo illuminante Light 24 a forma di cono rovesciato realizzato in due dimensioni diverse. Un progetto custom che Neri ha realizzato appositamente per Canazei.