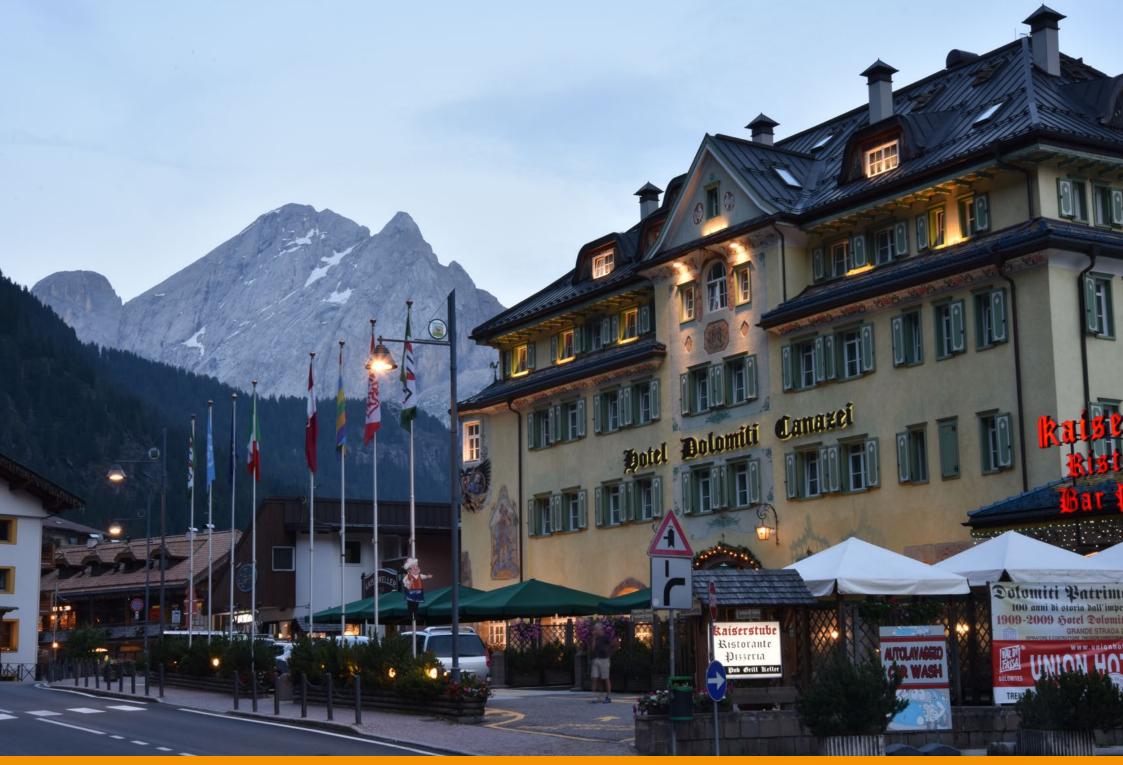

zei was illuminated with a lamp post designed by architect Pietro Zulian, which was surmounted by a top with a stained glass municipal coat of arms and the upturned cone-shaped luminaire 'Light 24', in two different sizes.

Su progetto del Gran Studio Villa Triste, Canazei è stata illuminata con un lampione disegnato dall'architetto Pietro Zulian, sormontato da una cima con stemma comunale in vetro colorato e dal corpo illuminante Light 24 a forma di cono rovesciato realizzato in due dimensioni diverse. Un progetto custom che Neri ha realizzato appositamente per Canazei.



## Dolomite mountains

















## Canazei: the town





























## **Churches of Canazei**



















## Winter landscapes































## Hotels in Canazei

















## The park along the river









## Details

















## Old mountain houses











Products involved in the project.

Light 24 – HID >> Click to know more

Light 24 – LED >> Click to know more

Prodotti utilizzati nel progetto.

Light 24 – HID >> Clicca per saperne di più

Light 24 – LED >> Clicca per saperne di più

## **CREDITS**

Photographs © Antonio Neri, Neri SpA Photographs © Gloriano dall'Acqua

## Thank you

## Grazie