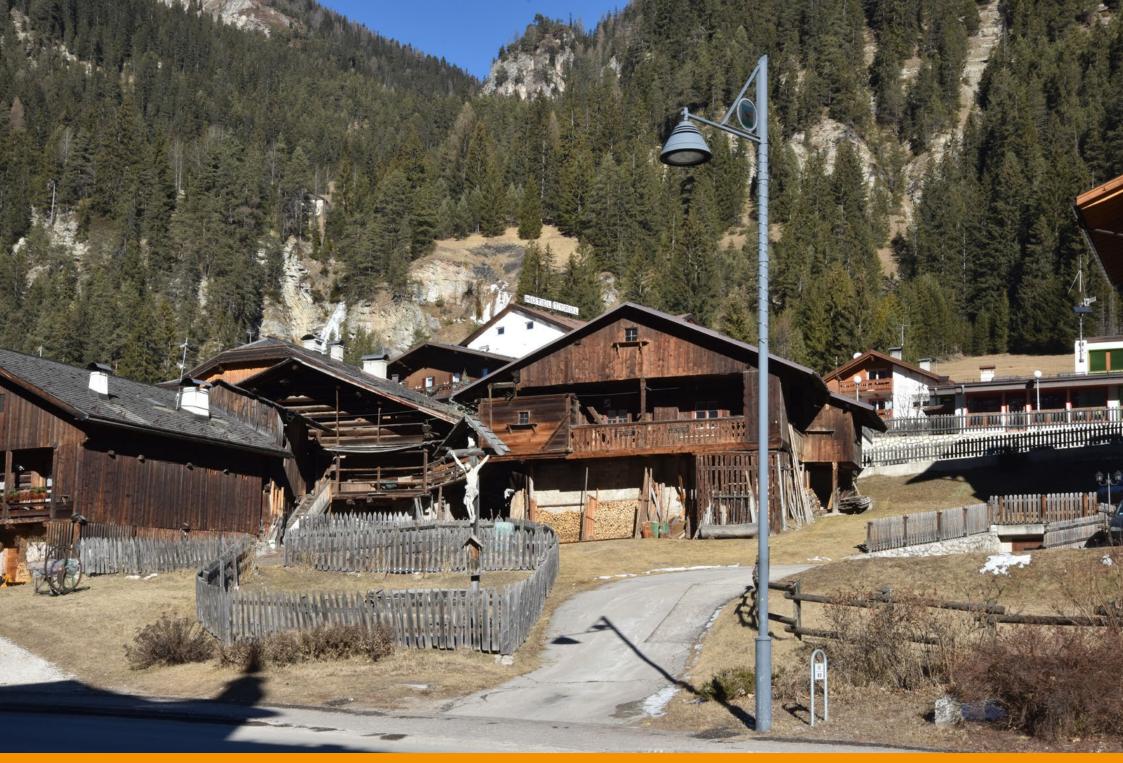

## Old mountain houses

Products involved in the project.

Light 24 – HID >> Click to know more

Light 24 – LED >> Click to know more

Prodotti utilizzati nel progetto.

Light 24 – HID >> Clicca per saperne di più

Based on project by the Gran Studio Villa Triste, Canazei was illuminated with a lamp post designed by architect Pietro Zulian, which was surmounted by a top with a stained glass municipal coat of arms and the upturned cone-shaped luminaire 'Light 24', in two different sizes.

Su progetto del Gran Studio Villa Triste, Canazei è stata illuminata con un lampione disegnato dall'architetto Pietro Zulian, sormontato da una cima con stemma comunale in vetro colorato e dal corpo illuminante Light 24 a forma di cono rovesciato realizzato in due dimensioni diverse. Un progetto custom che Neri ha realizzato appositamente per Canazei.