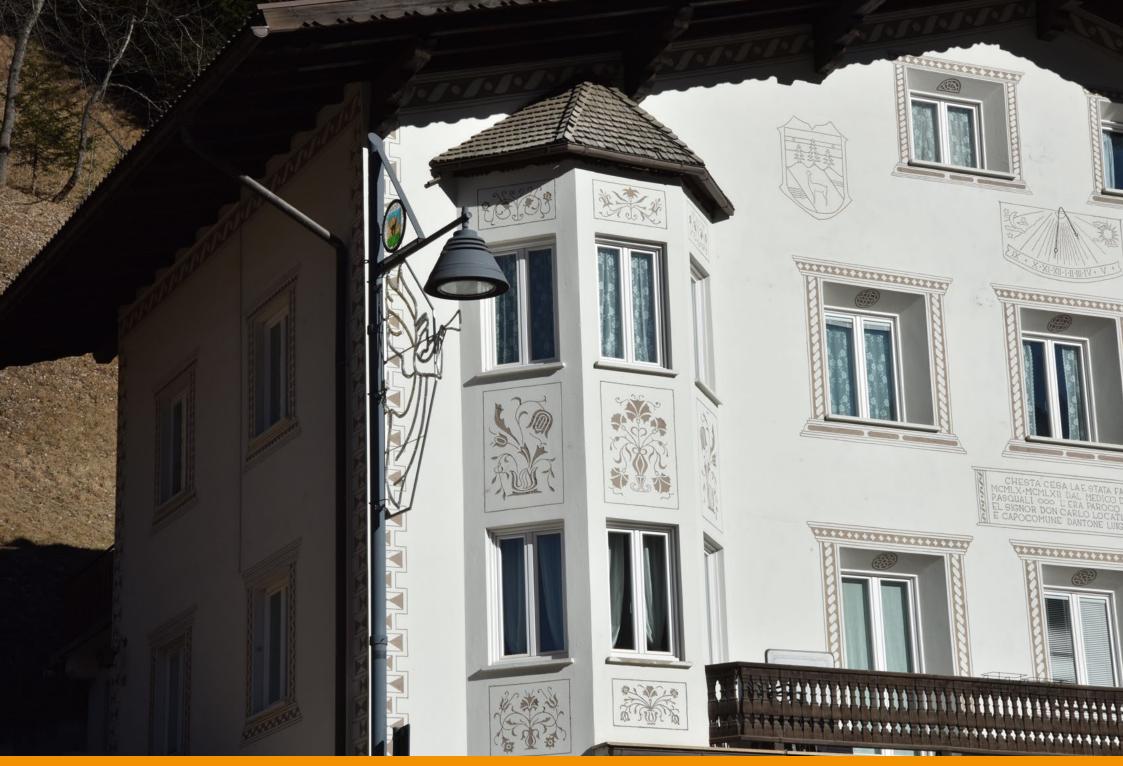

op with a stained glass municipal coat of arms and the upturned cone-shaped luminaire 'Light 24', in two different sizes.

Su progetto del Gran Studio Villa Triste, Canazei è stata illuminata con un lampione disegnato dall'architetto Pietro Zulian, sormontato da una cima con stemma comunale in vetro colorato e dal corpo illuminante Light 24 a forma di cono rovesciato realizzato in due dimensioni diverse. Un progetto custom che Neri ha realizzato appositamente per Canazei.



## Dolomite mountains

















## Canazei: the town





























## **Churches of Canazei**



















## Winter landscapes































## Hotels in Canazei

















## The park along the river









## Details

















## Old mountain houses











Products involved in the project.

Light 24 – HID >> Click to know more

Light 24 – LED >> Click to know more

Prodotti utilizzati nel progetto.

Light 24 – HID >> Clicca per saperne di più

Light 24 – LED >> Clicca per saperne di più

## **CREDITS**

Photographs © Antonio Neri, Neri SpA Photographs © Gloriano dall'Acqua

## Thank you

## Grazie