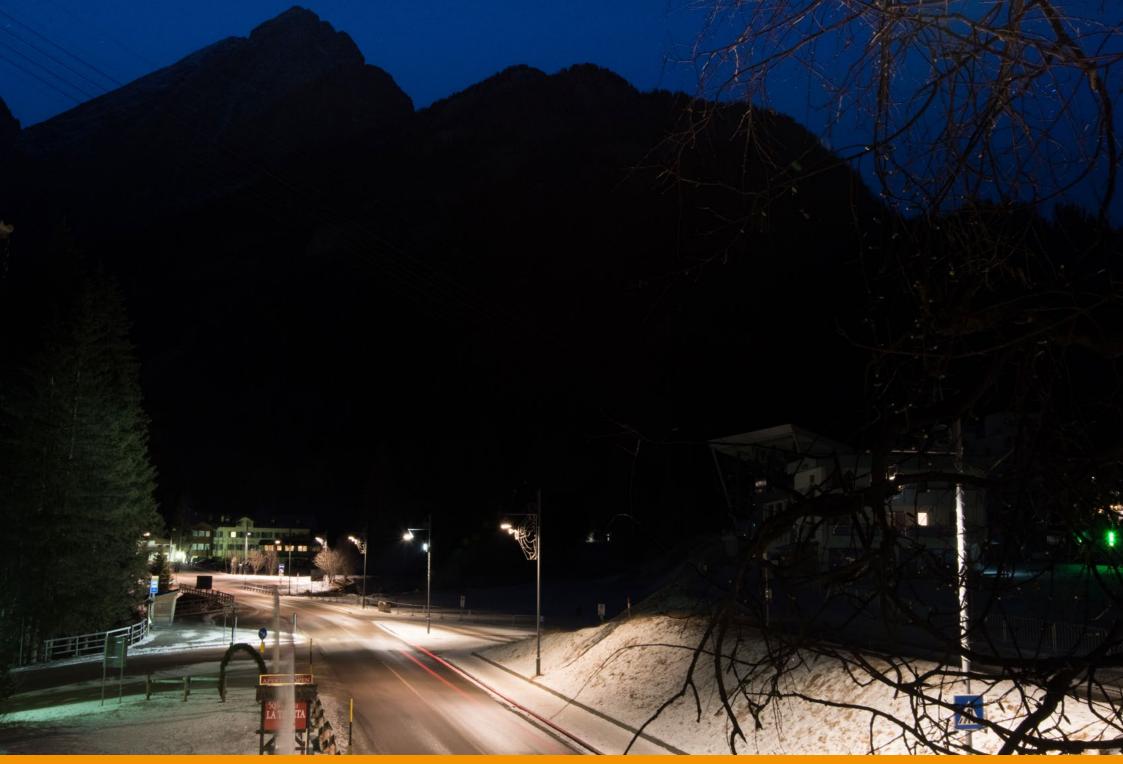

## Winter landscapes

Based on project by the Gran Studio Villa Triste, Canazei was illuminated with a lamp post designed by architect Pietro Zulian, which was surmounted by a top with a stained glass municipal coat of arms and the upturned cone-shaped luminaire 'Light 24', in two different sizes.

Su progetto del Gran Studio Villa Triste, Canazei è stata illuminata con un lampione disegnato dall'architetto Pietro Zulian, sormontato da una cima con stemma comunale in vetro colorato e dal corpo illuminante Light 24 a forma di cono rovesciato realizzato in due dimensioni diverse. Un progetto custom che Neri ha realizzato appositamente per Canazei.