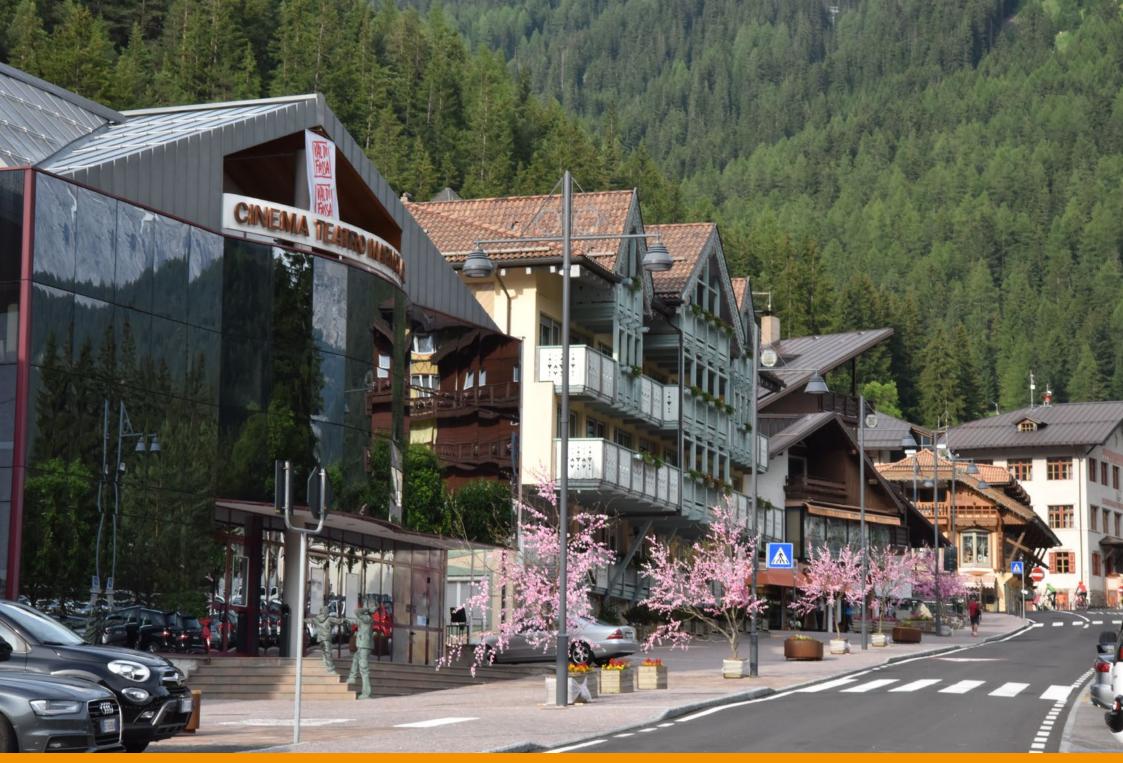

Gruppo del Sella. È una nota località sia per il turismo invernale che per il turismo estivo.



Based on project by the Gran Studio Villa Triste, Canazei was illuminated with a lamp post designed by architect Pietro Zulian, which was surmounted by a top with a stained glass municipal coat of arms and the upturned cone-shaped luminaire 'Light 24', in two different sizes.

Su progetto del Gran Studio Villa Triste, Canazei è stata illuminata con un lampione disegnato dall'architetto Pietro Zulian, sormontato da una cima con stemma comunale in vetro colorato e dal corpo illuminante Light 24 a forma di cono rovesciato realizzato in due dimensioni diverse. Un progetto custom che Neri ha realizzato appositamente per Canazei.



## Dolomite mountains

















## Canazei: the town





























## **Churches of Canazei**



















## Winter landscapes































## Hotels in Canazei

















## The park along the river









## Details

















## Old mountain houses











Products involved in the project.

Light 24 – HID >> Click to know more

Light 24 – LED >> Click to know more

Prodotti utilizzati nel progetto.

Light 24 – HID >> Clicca per saperne di più

Light 24 – LED >> Clicca per saperne di più

## **CREDITS**

Photographs © Antonio Neri, Neri SpA Photographs © Gloriano dall'Acqua

## Thank you

## Grazie