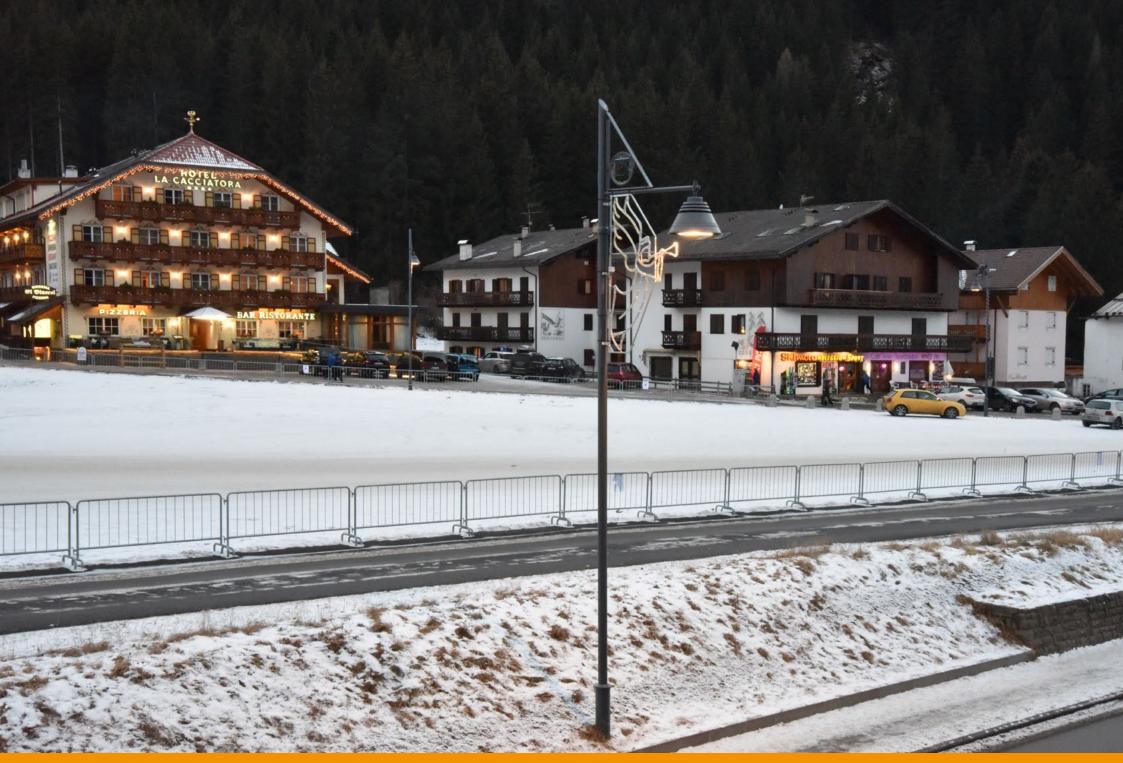

on project by the Gran Studio Villa Triste, Canazei was illuminated with a lamp post designed by architect Pietro Zulian, which was surmounted by a top with a stained glass municipal coat of arms and the upturned cone-shaped luminaire 'Light 24', in two different sizes.

Su progetto del Gran Studio Villa Triste, Canazei è stata illuminata con un lampione disegnato dall'architetto Pietro Zulian, sormontato da una cima con stemma comunale in vetro colorato e dal corpo illuminante Light 24 a forma di cono rovesciato realizzato in due dimensioni diverse. Un progetto custom che Neri ha realizzato appositamente per Canazei.



## Dolomite mountains

















## Canazei: the town





























## **Churches of Canazei**



















## Winter landscapes































## Hotels in Canazei

















## The park along the river









## Details

















## Old mountain houses











Products involved in the project.

Light 24 – HID >> Click to know more

Light 24 – LED >> Click to know more

Prodotti utilizzati nel progetto.

Light 24 – HID >> Clicca per saperne di più

Light 24 – LED >> Clicca per saperne di più

## **CREDITS**

Photographs © Antonio Neri, Neri SpA Photographs © Gloriano dall'Acqua

## Thank you

## Grazie