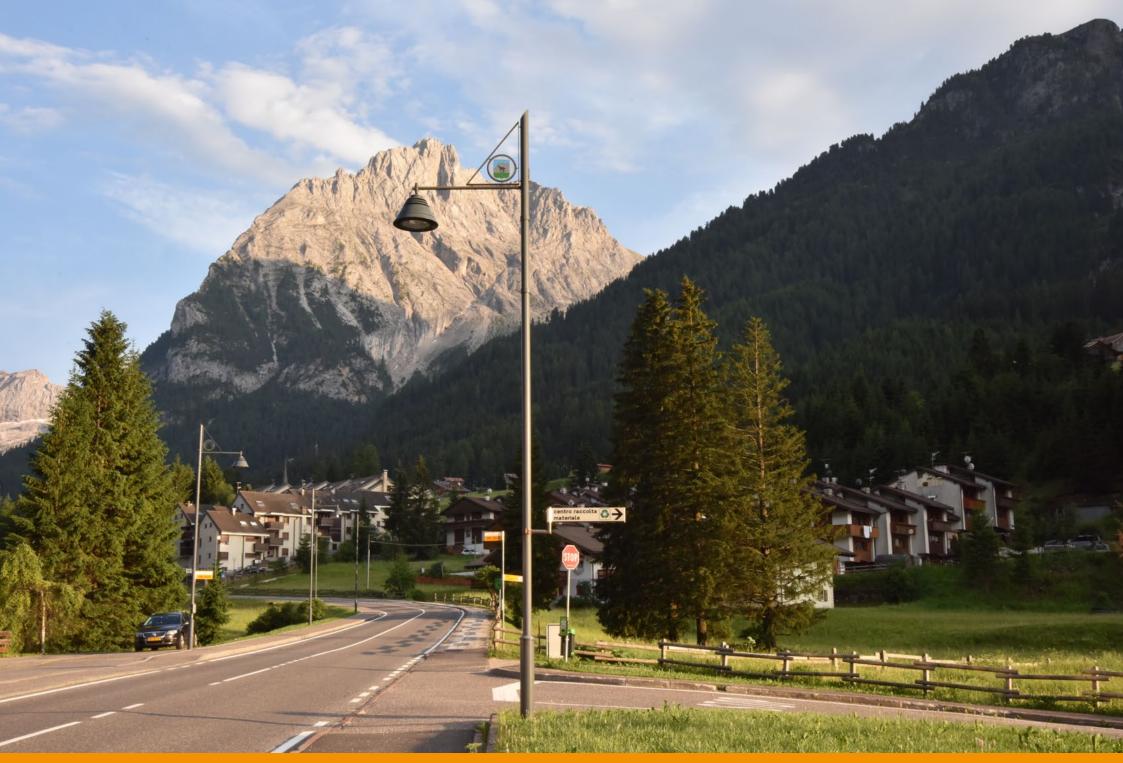

Based on project by the Gran Studio Villa Triste, Canazei was illuminated with a lamp post designed by architect Pietro Zulian, which was surmounted by a top with a stained glass municipal coat of arms and the upturned cone-shaped luminaire 'Light 24', in two different sizes.

Su progetto del Gran Studio Villa Triste, Canazei è stata illuminata con un lampione disegnato dall'architetto Pietro Zulian, sormontato da una cima con stemma comunale in vetro colorato e dal corpo illuminante Light 24 a forma di cono rovesciato realizzato in due dimensioni diverse. Un progetto custom che Neri ha realizzato appositamente per Canazei.