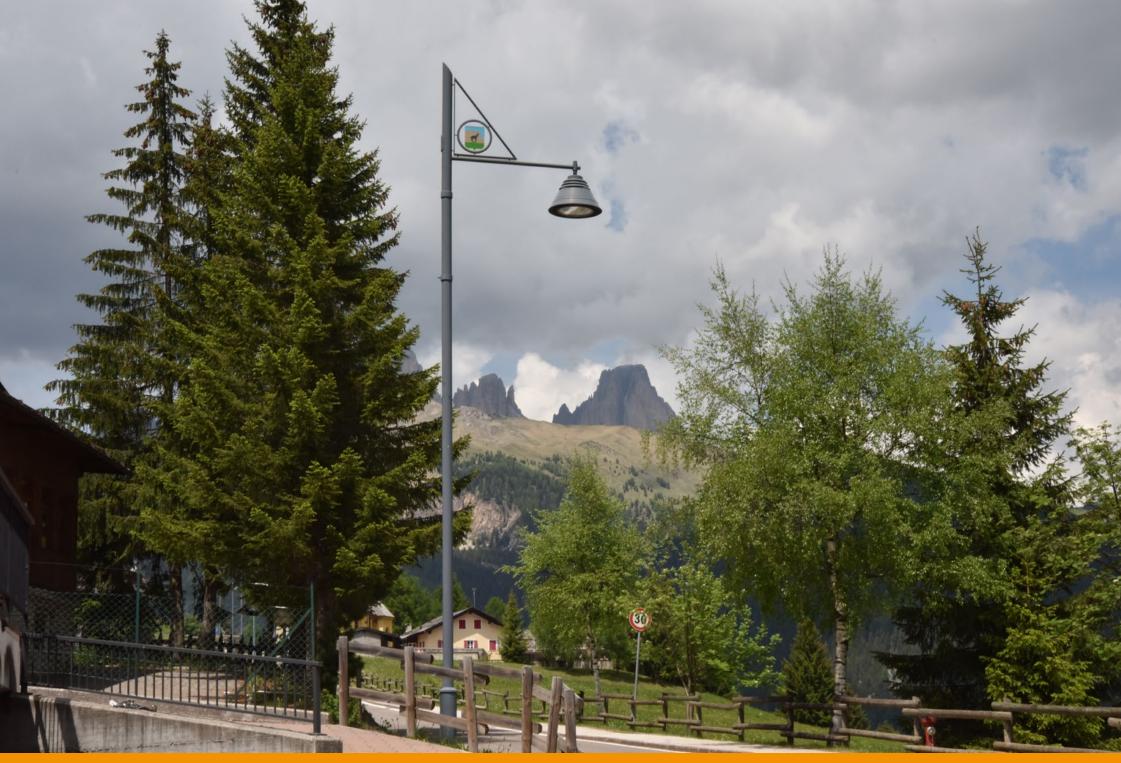

Based on project by the Gran Studio Villa Triste, Canazei was illuminated with a lamp post designed by architect Pietro Zulian, which was surmounted by a top with a stained glass municipal coat of arms and the upturned cone-shaped luminaire 'Light 24', in two different sizes.

Su progetto del Gran Studio Villa Triste, Canazei è stata illuminata con un lampione disegnato dall'architetto Pietro Zulian, sormontato da una cima con stemma comunale in vetro colorato e dal corpo illuminante Light 24 a forma di cono rovesciato realizzato in due dimensioni diverse. Un progetto custom che Neri ha realizzato appositamente per Canazei.