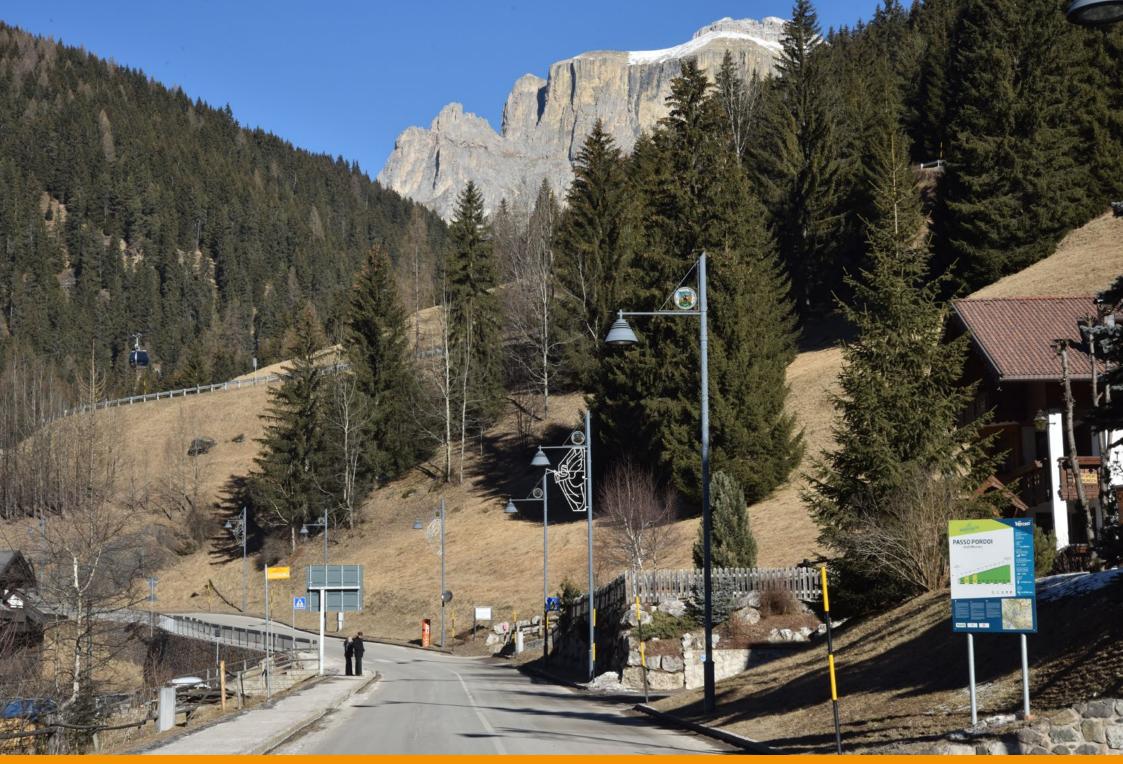

o del Sella. È una nota località sia per il turismo invernale che per il turismo estivo.



Based on project by the Gran Studio Villa Triste, Canazei was illuminated with a lamp post designed by architect Pietro Zulian, which was surmounted by a top with a stained glass municipal coat of arms and the upturned cone-shaped luminaire 'Light 24', in two different sizes.

Su progetto del Gran Studio Villa Triste, Canazei è stata illuminata con un lampione disegnato dall'architetto Pietro Zulian, sormontato da una cima con stemma comunale in vetro colorato e dal corpo illuminante Light 24 a forma di cono rovesciato realizzato in due dimensioni diverse. Un progetto custom che Neri ha realizzato appositamente per Canazei.



## Dolomite mountains

















## Canazei: the town





























## **Churches of Canazei**



















## Winter landscapes































## Hotels in Canazei

















## The park along the river









## Details

















## Old mountain houses











Products involved in the project.

Light 24 – HID >> Click to know more

Light 24 – LED >> Click to know more

Prodotti utilizzati nel progetto.

Light 24 – HID >> Clicca per saperne di più

Light 24 – LED >> Clicca per saperne di più

## **CREDITS**

Photographs © Antonio Neri, Neri SpA Photographs © Gloriano dall'Acqua

## Thank you

## Grazie