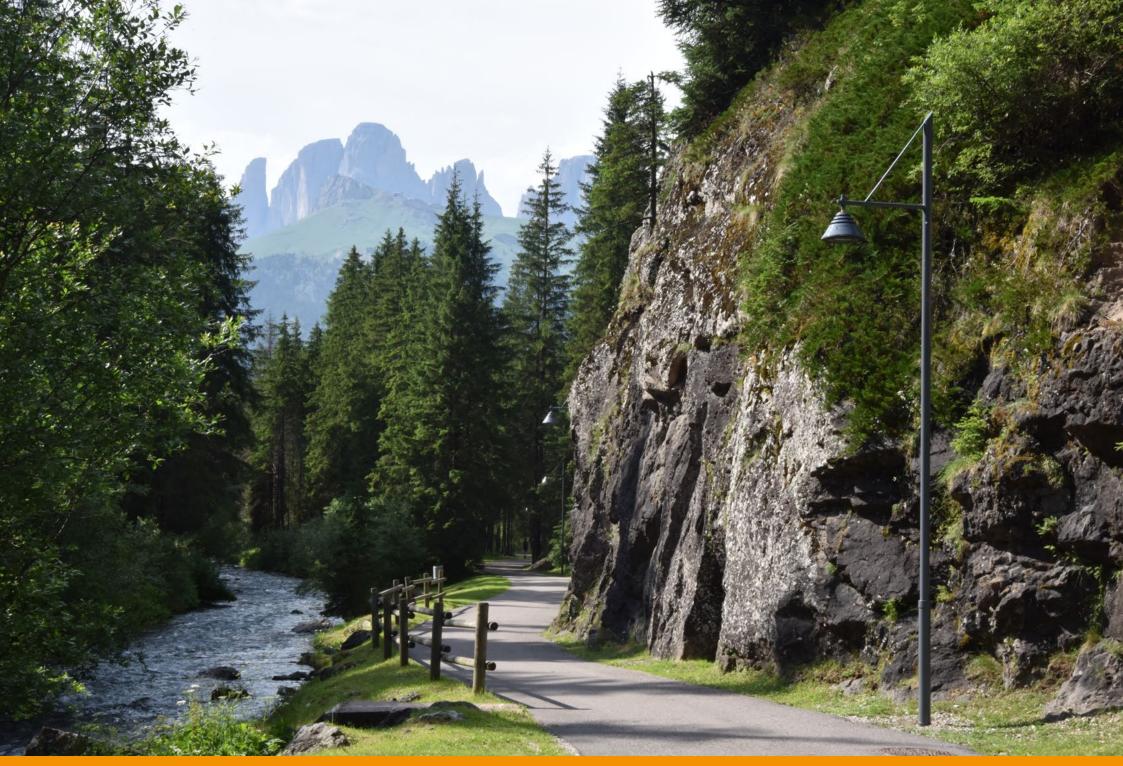

## The park along the river

## Dolomite mountains

Based on project by the Gran Studio Villa Triste, Canazei was illuminated with a lamp post designed by architect Pietro Zulian, which was surmounted by a top with a stained glass municipal coat of arms and the upturned cone-shaped luminaire 'Light 24', in two different sizes.

Su progetto del Gran Studio Villa Triste, Canazei è stata illuminata con un lampione disegnato dall'architetto Pietro Zulian, sormontato da una cima con stemma comunale in vetro colorato e dal corpo illuminante Light 24 a forma di cono rovesciato realizzato in due dimensioni diverse. Un progetto custom che Neri ha realizzato appositamente per Canazei.