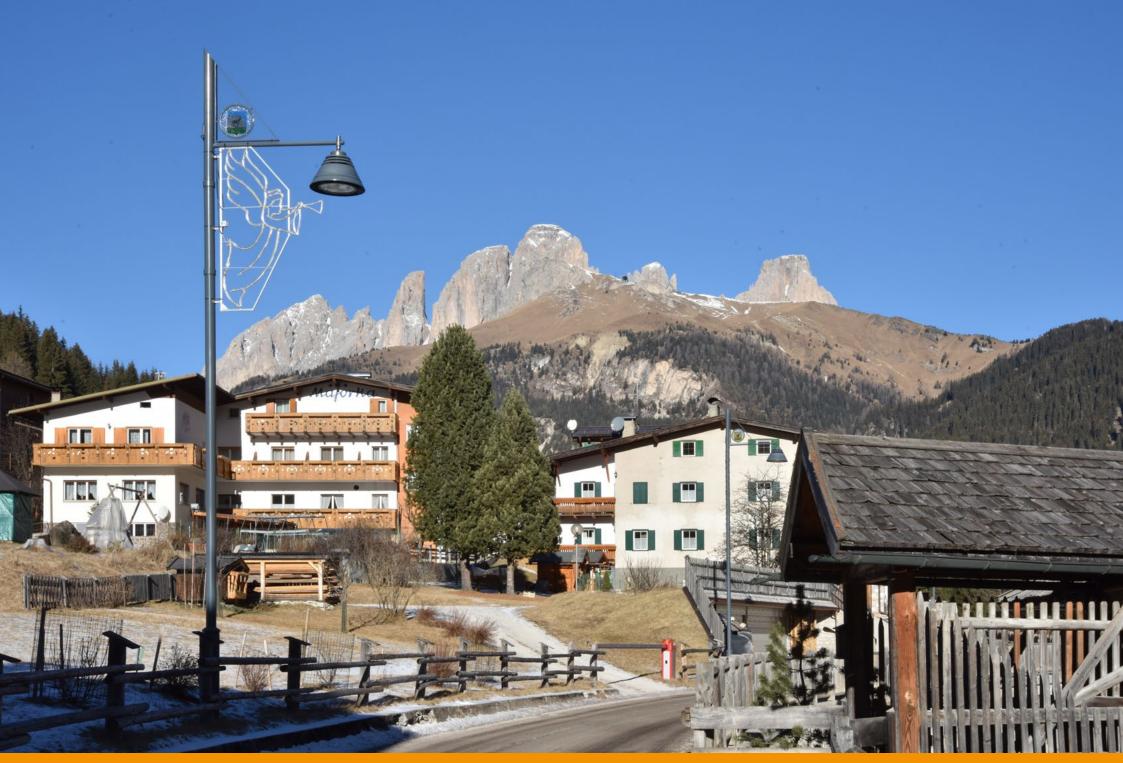

Based on project by the Gran Studio Villa Triste, Canazei was illuminated with a lamp post designed by architect Pietro Zulian, which was surmounted by a top with a stained glass municipal coat of arms and the upturned cone-shaped luminaire 'Light 24', in two different sizes.

Su progetto del Gran Studio Villa Triste, Canazei è stata illuminata con un lampione disegnato dall'architetto Pietro Zulian, sormontato da una cima con stemma comunale in vetro colorato e dal corpo illuminante Light 24 a forma di cono rovesciato realizzato in due dimensioni diverse. Un progetto custom che Neri ha realizzato appositamente per Canazei.