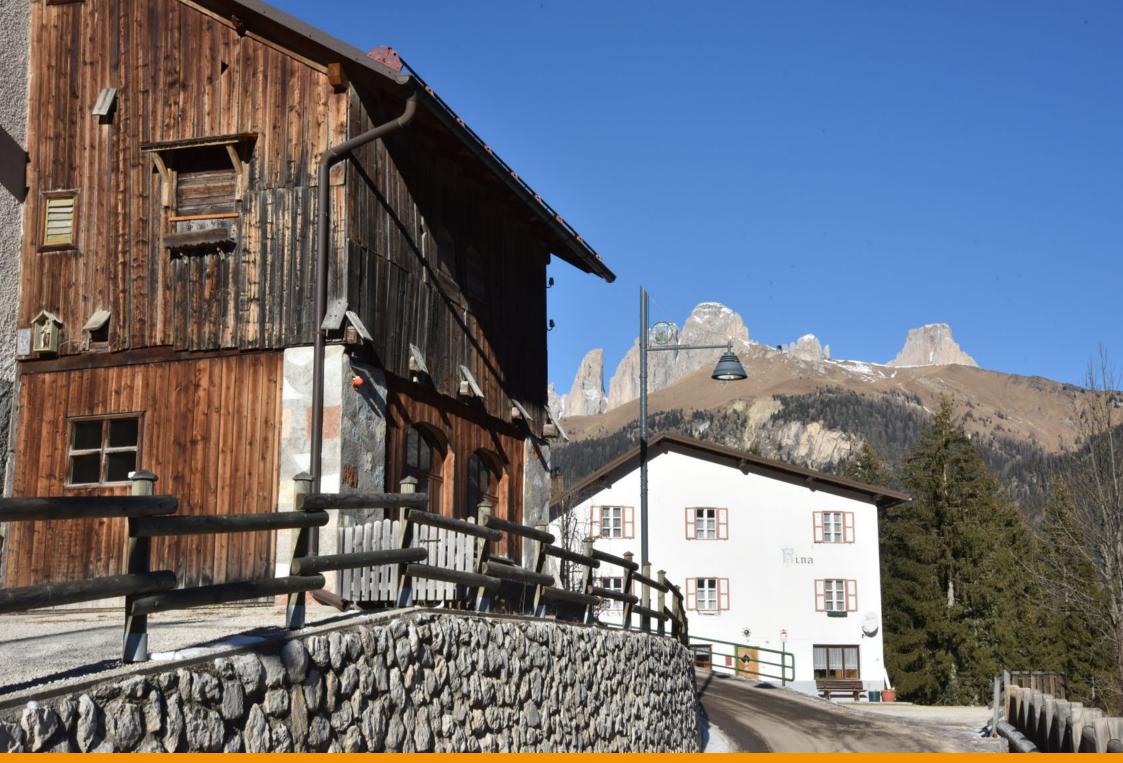

top with a stained glass municipal coat of arms and the upturned cone-shaped luminaire 'Light 24', in two different sizes.

Su progetto del Gran Studio Villa Triste, Canazei è stata illuminata con un lampione disegnato dall'architetto Pietro Zulian, sormontato da una cima con stemma comunale in vetro colorato e dal corpo illuminante Light 24 a forma di cono rovesciato realizzato in due dimensioni diverse. Un progetto custom che Neri ha realizzato appositamente per Canazei.



## Dolomite mountains

















## Canazei: the town





























## **Churches of Canazei**



















## Winter landscapes































## Hotels in Canazei

















## The park along the river









## Details

















## Old mountain houses











Products involved in the project.

Light 24 – HID >> Click to know more

Light 24 – LED >> Click to know more

Prodotti utilizzati nel progetto.

Light 24 – HID >> Clicca per saperne di più

Light 24 – LED >> Clicca per saperne di più

## **CREDITS**

Photographs © Antonio Neri, Neri SpA Photographs © Gloriano dall'Acqua

## Thank you

## Grazie