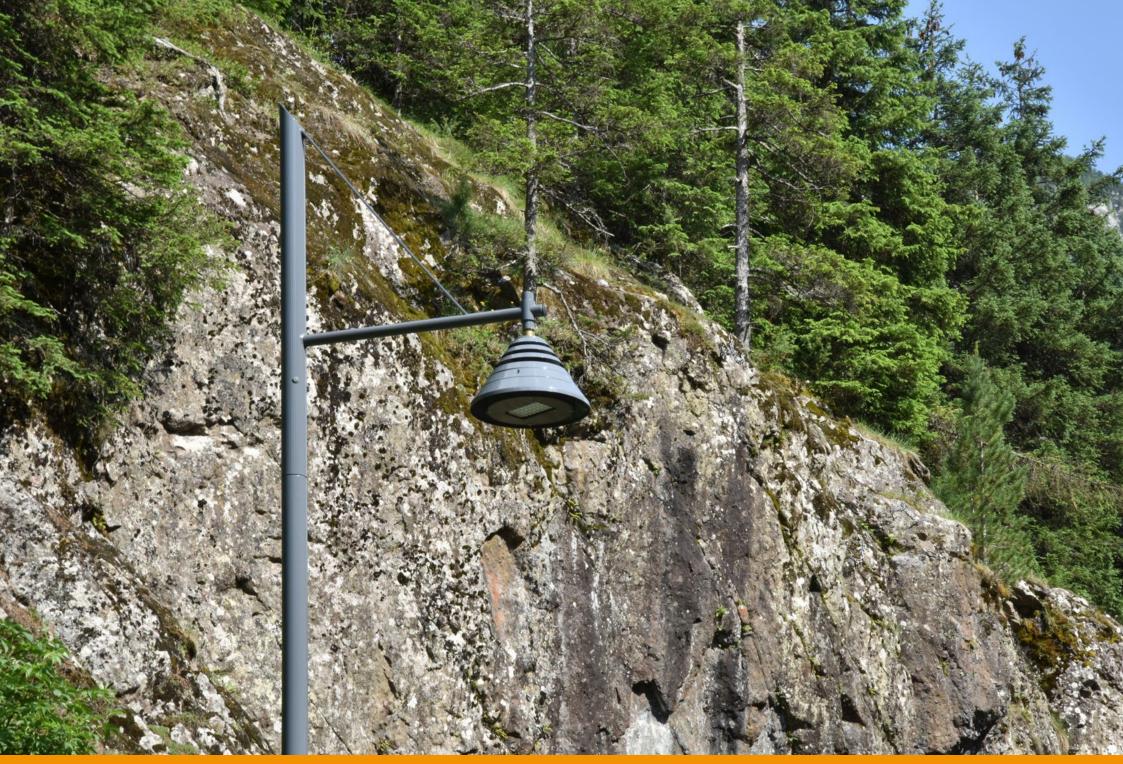

Based on project by the Gran Studio Villa Triste, Canazei was illuminated with a lamp post designed by architect Pietro Zulian, which was surmounted by a top with a stained glass municipal coat of arms and the upturned cone-shaped luminaire 'Light 24', in two different sizes.

Su progetto del Gran Studio Villa Triste, Canazei è stata illuminata con un lampione disegnato dall'architetto Pietro Zulian, sormontato da una cima con stemma comunale in vetro colorato e dal corpo illuminante Light 24 a forma di cono rovesciato realizzato in due dimensioni diverse. Un progetto custom che Neri ha realizzato appositamente per Canazei.