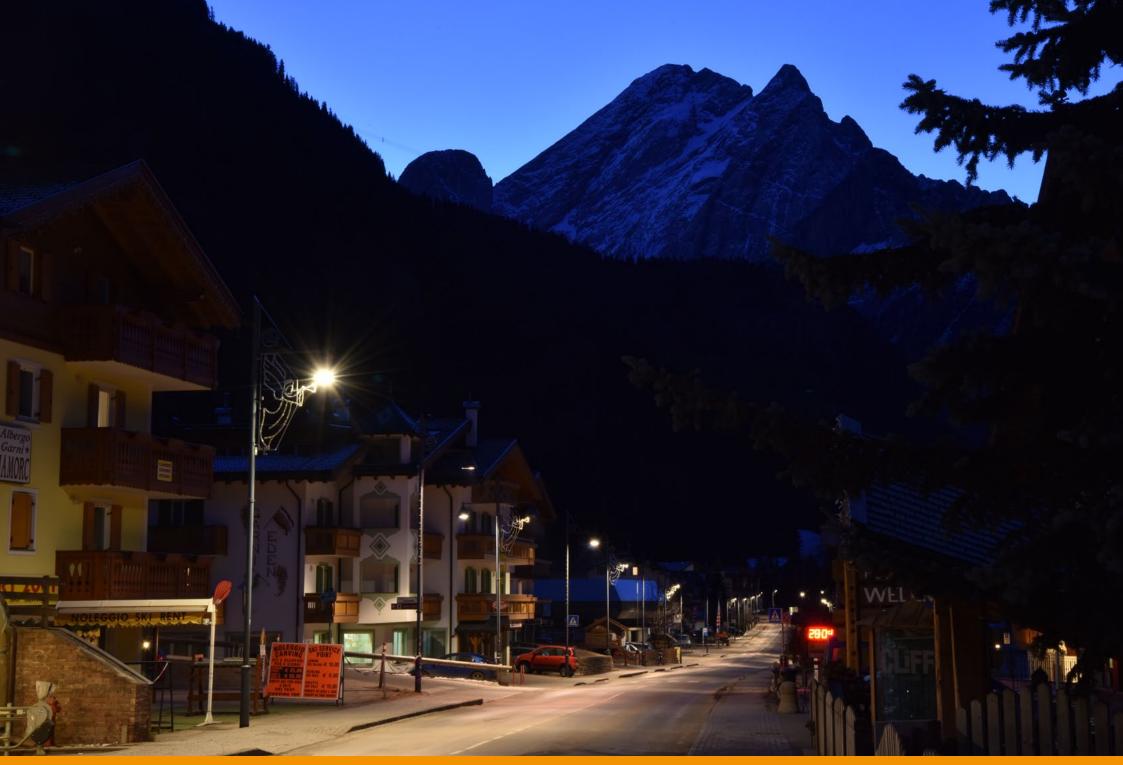

olungo, della Marmolada, e del Gruppo del Sella. È una nota località sia per il turismo invernale che per il turismo estivo.



Based on project by the Gran Studio Villa Triste, Canazei was illuminated with a lamp post designed by architect Pietro Zulian, which was surmounted by a top with a stained glass municipal coat of arms and the upturned cone-shaped luminaire 'Light 24', in two different sizes.

Su progetto del Gran Studio Villa Triste, Canazei è stata illuminata con un lampione disegnato dall'architetto Pietro Zulian, sormontato da una cima con stemma comunale in vetro colorato e dal corpo illuminante Light 24 a forma di cono rovesciato realizzato in due dimensioni diverse. Un progetto custom che Neri ha realizzato appositamente per Canazei.



## Dolomite mountains

















## Canazei: the town





























## **Churches of Canazei**



















## Winter landscapes































## Hotels in Canazei

















## The park along the river









## Details

















## Old mountain houses











Products involved in the project.

Light 24 – HID >> Click to know more

Light 24 – LED >> Click to know more

Prodotti utilizzati nel progetto.

Light 24 – HID >> Clicca per saperne di più

Light 24 – LED >> Clicca per saperne di più

## **CREDITS**

Photographs © Antonio Neri, Neri SpA Photographs © Gloriano dall'Acqua

## Thank you

## Grazie