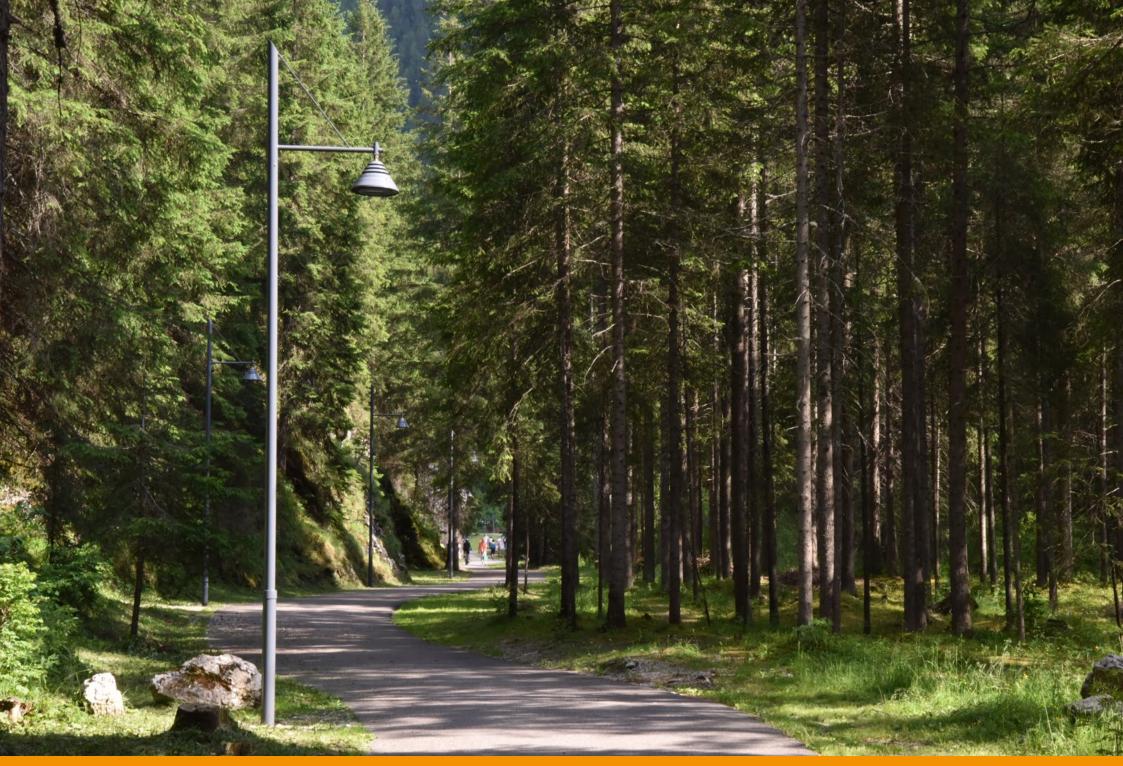

## The park along the river

Based on project by the Gran Studio Villa Triste, Canazei was illuminated with a lamp post designed by architect Pietro Zulian, which was surmounted by a top with a stained glass municipal coat of arms and the upturned cone-shaped luminaire 'Light 24', in two different sizes.

Su progetto del Gran Studio Villa Triste, Canazei è stata illuminata con un lampione disegnato dall'architetto Pietro Zulian, sormontato da una cima con stemma comunale in vetro colorato e dal corpo illuminante Light 24 a forma di cono rovesciato realizzato in due dimensioni diverse. Un progetto custom che Neri ha realizzato appositamente per Canazei.