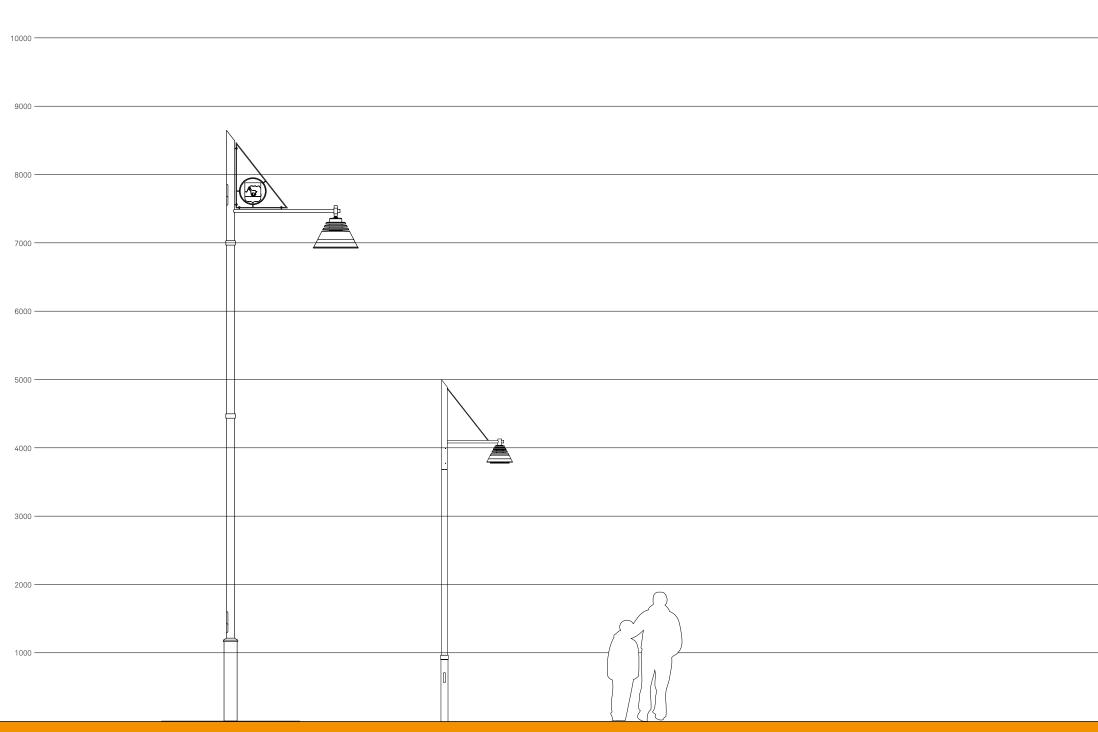

Based on project by the Gran Studio Villa Triste, Canazei was illuminated with a lamp post designed by architect Pietro Zulian, which was surmounted by a top with a stained glass municipal coat of arms and the upturned cone-shaped luminaire 'Light 24', in two different sizes.

Su progetto del Gran Studio Villa Triste, Canazei è stata illuminata con un lampione disegnato dall'architetto Pietro Zulian, sormontato da una cima con stemma comunale in vetro colorato e dal corpo illuminante Light 24 a forma di cono rovesciato realizzato in due dimensioni diverse. Un progetto custom che Neri ha realizzato appositamente per Canazei.