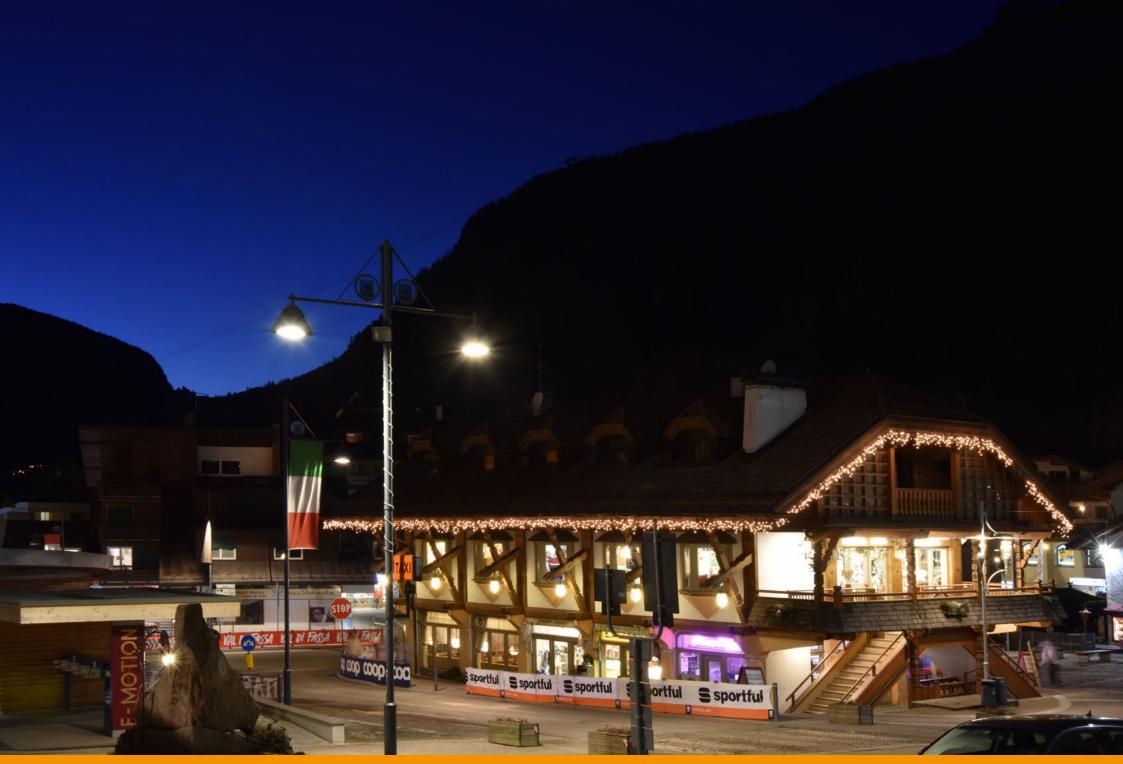

Based on project by the Gran Studio Villa Triste, Canazei was illuminated with a lamp post designed by architect Pietro Zulian, which was surmounted by a top with a stained glass municipal coat of arms and the upturned cone-shaped luminaire 'Light 24', in two different sizes.

Su progetto del Gran Studio Villa Triste, Canazei è stata illuminata con un lampione disegnato dall'architetto Pietro Zulian, sormontato da una cima con stemma comunale in vetro colorato e dal corpo illuminante Light 24 a forma di cono rovesciato realizzato in due dimensioni diverse. Un progetto custom che Neri ha realizzato appositamente per Canazei.

## Hotels in Canazei