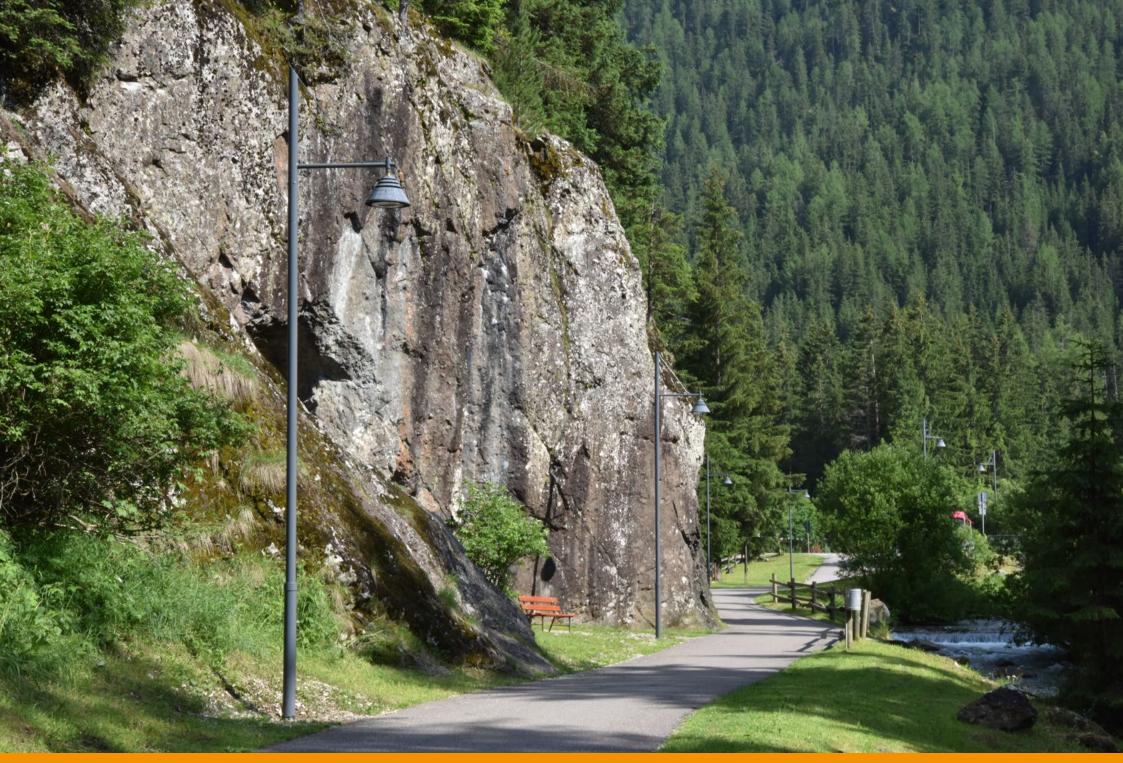

## The park along the river

Based on project by the Gran Studio Villa Triste, Canazei was illuminated with a lamp post designed by architect Pietro Zulian, which was surmounted by a top with a stained glass municipal coat of arms and the upturned cone-shaped luminaire 'Light 24', in two different sizes.

Su progetto del Gran Studio Villa Triste, Canazei è stata illuminata con un lampione disegnato dall'architetto Pietro Zulian, sormontato da una cima con stemma comunale in vetro colorato e dal corpo illuminante Light 24 a forma di cono rovesciato realizzato in due dimensioni diverse. Un progetto custom che Neri ha realizzato appositamente per Canazei.