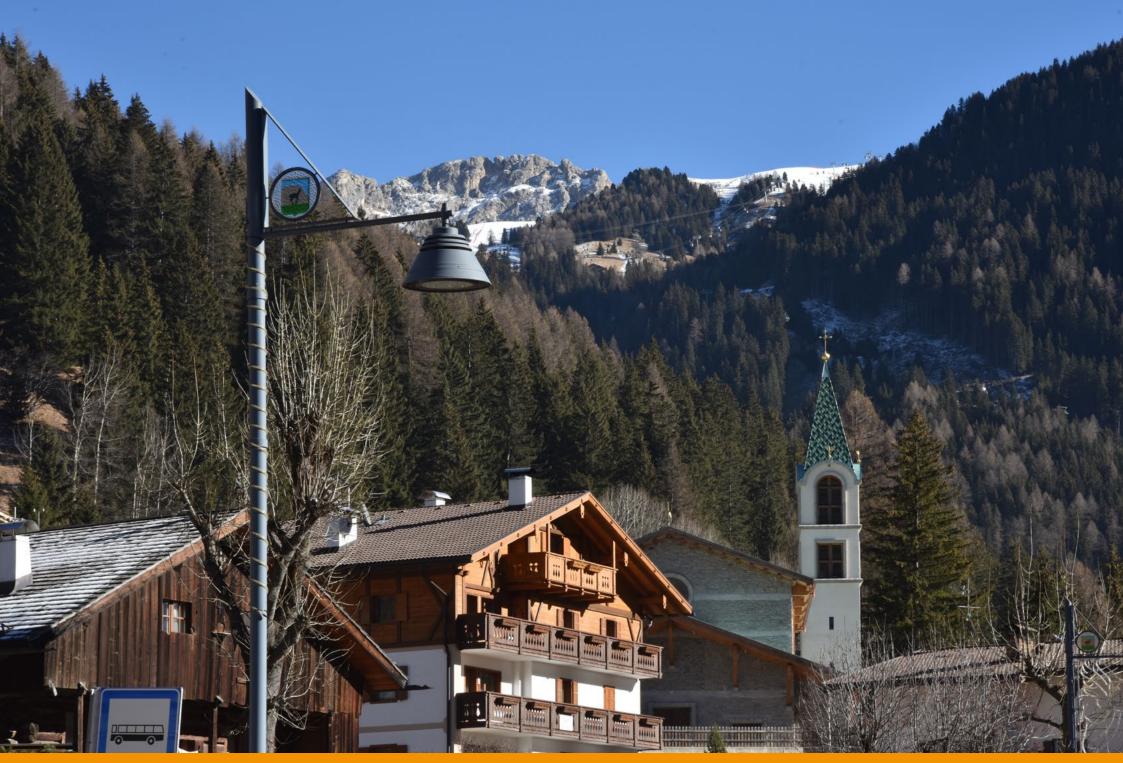

l Sella. È una nota località sia per il turismo invernale che per il turismo estivo.



Based on project by the Gran Studio Villa Triste, Canazei was illuminated with a lamp post designed by architect Pietro Zulian, which was surmounted by a top with a stained glass municipal coat of arms and the upturned cone-shaped luminaire 'Light 24', in two different sizes.

Su progetto del Gran Studio Villa Triste, Canazei è stata illuminata con un lampione disegnato dall'architetto Pietro Zulian, sormontato da una cima con stemma comunale in vetro colorato e dal corpo illuminante Light 24 a forma di cono rovesciato realizzato in due dimensioni diverse. Un progetto custom che Neri ha realizzato appositamente per Canazei.



## Dolomite mountains

















## Canazei: the town





























## **Churches of Canazei**



















## Winter landscapes































## Hotels in Canazei

















## The park along the river









## Details

















## Old mountain houses











Products involved in the project.

Light 24 – HID >> Click to know more

Light 24 – LED >> Click to know more

Prodotti utilizzati nel progetto.

Light 24 – HID >> Clicca per saperne di più

Light 24 – LED >> Clicca per saperne di più

## **CREDITS**

Photographs © Antonio Neri, Neri SpA Photographs © Gloriano dall'Acqua

## Thank you

## Grazie