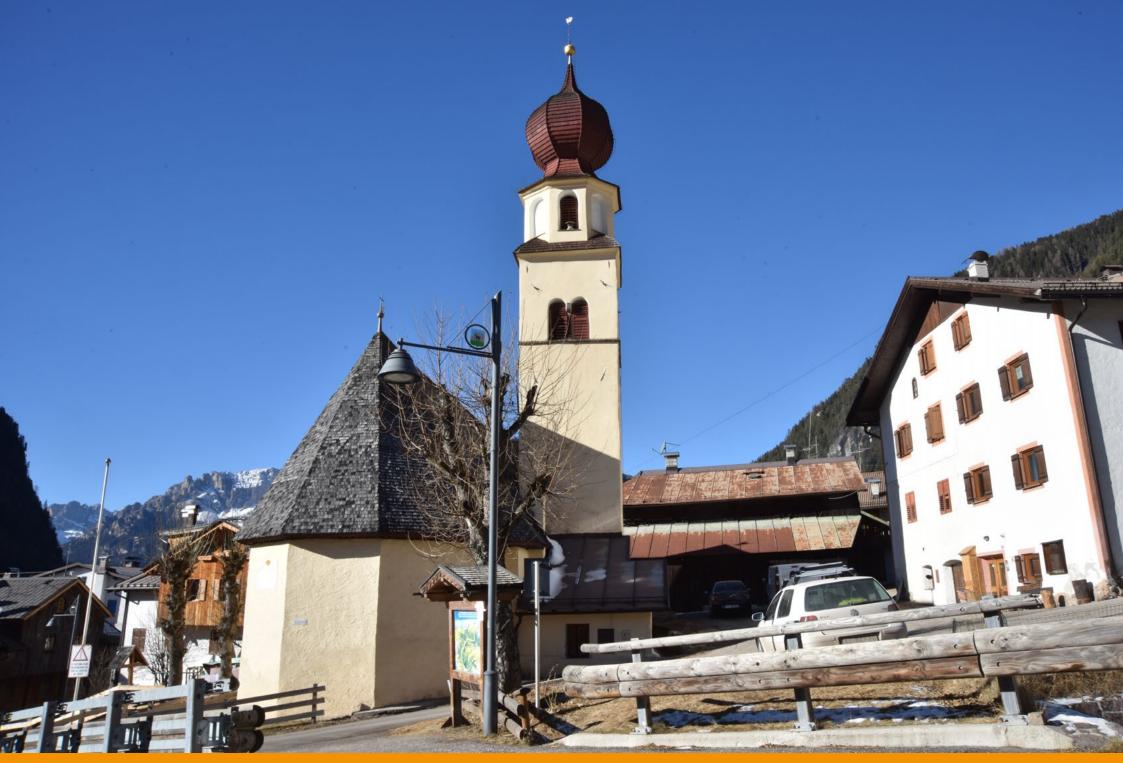

rnale che per il turismo estivo.



Based on project by the Gran Studio Villa Triste, Canazei was illuminated with a lamp post designed by architect Pietro Zulian, which was surmounted by a top with a stained glass municipal coat of arms and the upturned cone-shaped luminaire 'Light 24', in two different sizes.

Su progetto del Gran Studio Villa Triste, Canazei è stata illuminata con un lampione disegnato dall'architetto Pietro Zulian, sormontato da una cima con stemma comunale in vetro colorato e dal corpo illuminante Light 24 a forma di cono rovesciato realizzato in due dimensioni diverse. Un progetto custom che Neri ha realizzato appositamente per Canazei.



## Dolomite mountains

















## Canazei: the town





























## **Churches of Canazei**



















## Winter landscapes































## Hotels in Canazei

















## The park along the river









## Details

















## Old mountain houses











Products involved in the project.

Light 24 – HID >> Click to know more

Light 24 – LED >> Click to know more

Prodotti utilizzati nel progetto.

Light 24 – HID >> Clicca per saperne di più

Light 24 – LED >> Clicca per saperne di più

## **CREDITS**

Photographs © Antonio Neri, Neri SpA Photographs © Gloriano dall'Acqua

## Thank you

## Grazie