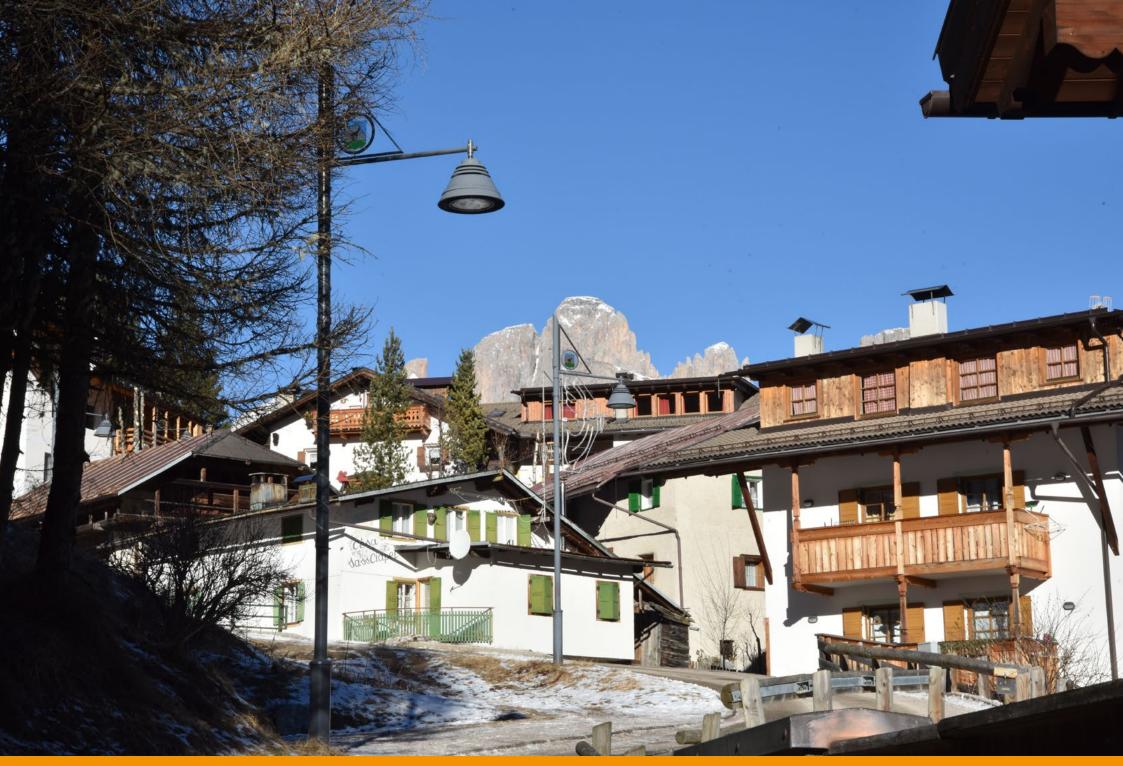

Based on project by the Gran Studio Villa Triste, Canazei was illuminated with a lamp post designed by architect Pietro Zulian, which was surmounted by a top with a stained glass municipal coat of arms and the upturned cone-shaped luminaire 'Light 24', in two different sizes.

Su progetto del Gran Studio Villa Triste, Canazei è stata illuminata con un lampione disegnato dall'architetto Pietro Zulian, sormontato da una cima con stemma comunale in vetro colorato e dal corpo illuminante Light 24 a forma di cono rovesciato realizzato in due dimensioni diverse. Un progetto custom che Neri ha realizzato appositamente per Canazei.

## Canazei: the town