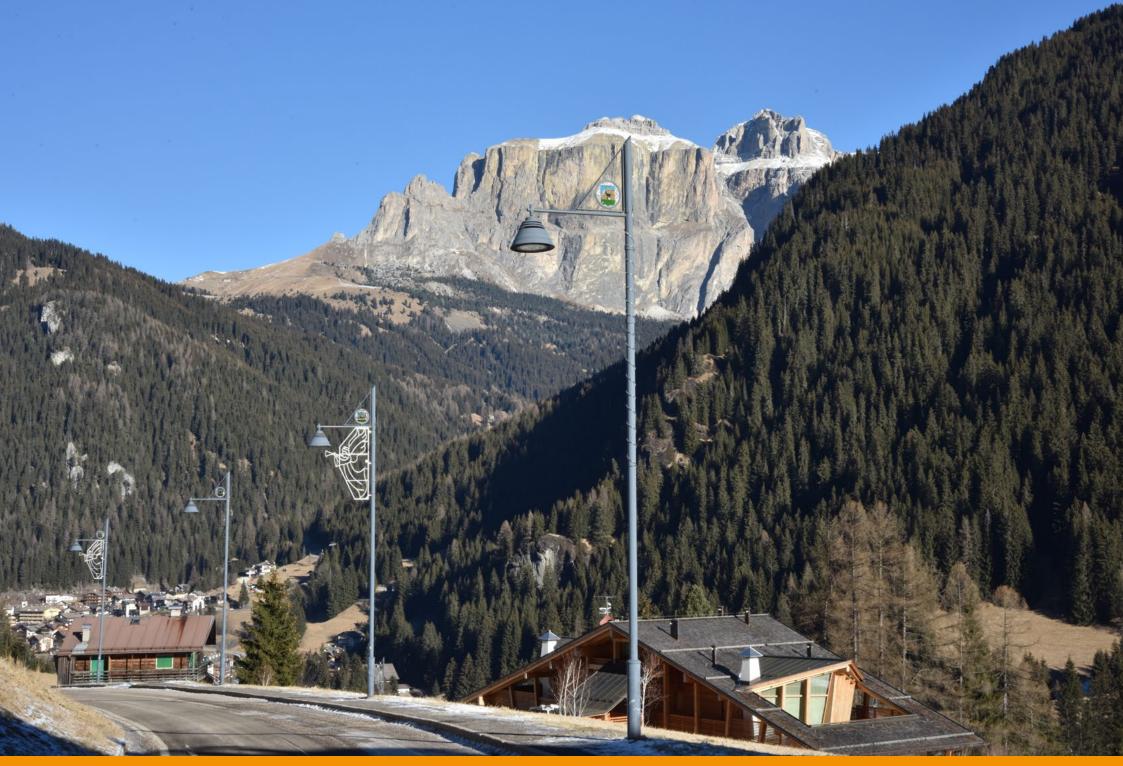

Based on project by the Gran Studio Villa Triste, Canazei was illuminated with a lamp post designed by architect Pietro Zulian, which was surmounted by a top with a stained glass municipal coat of arms and the upturned cone-shaped luminaire 'Light 24', in two different sizes.

Su progetto del Gran Studio Villa Triste, Canazei è stata illuminata con un lampione disegnato dall'architetto Pietro Zulian, sormontato da una cima con stemma comunale in vetro colorato e dal corpo illuminante Light 24 a forma di cono rovesciato realizzato in due dimensioni diverse. Un progetto custom che Neri ha realizzato appositamente per Canazei.

## Winter landscapes