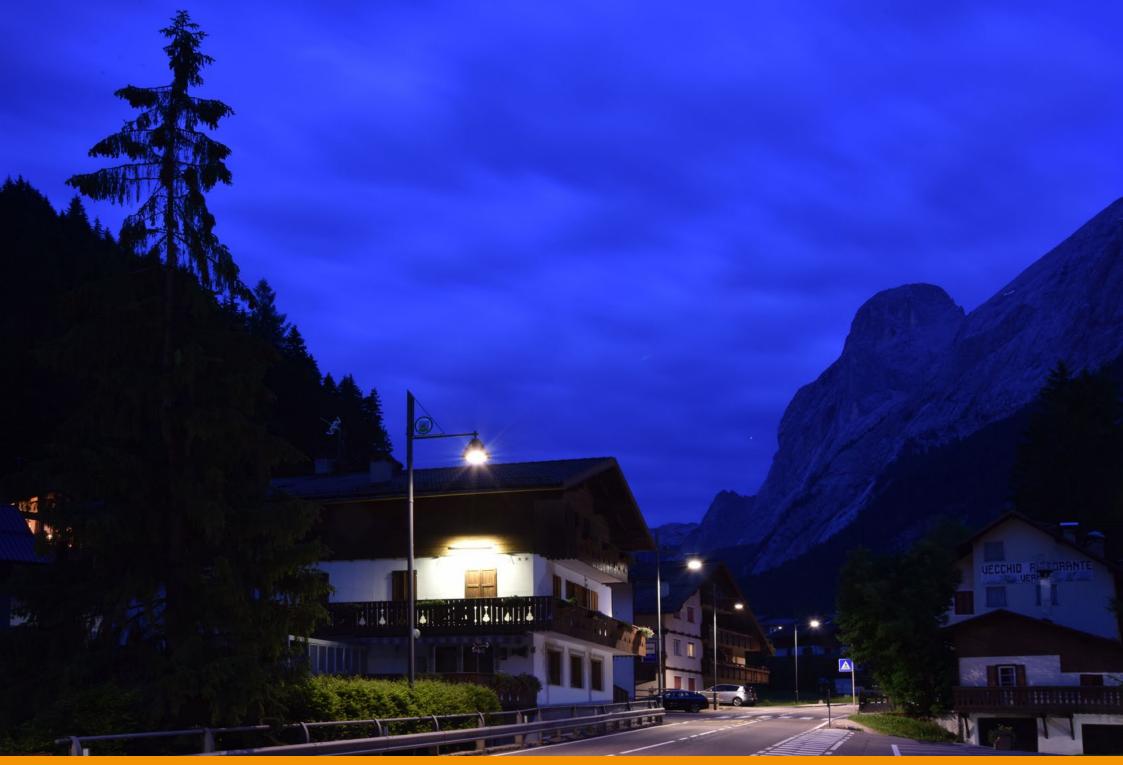

Based on project by the Gran Studio Villa Triste, Canazei was illuminated with a lamp post designed by architect Pietro Zulian, which was surmounted by a top with a stained glass municipal coat of arms and the upturned cone-shaped luminaire 'Light 24', in two different sizes.

Su progetto del Gran Studio Villa Triste, Canazei è stata illuminata con un lampione disegnato dall'architetto Pietro Zulian, sormontato da una cima con stemma comunale in vetro colorato e dal corpo illuminante Light 24 a forma di cono rovesciato realizzato in due dimensioni diverse. Un progetto custom che Neri ha realizzato appositamente per Canazei.