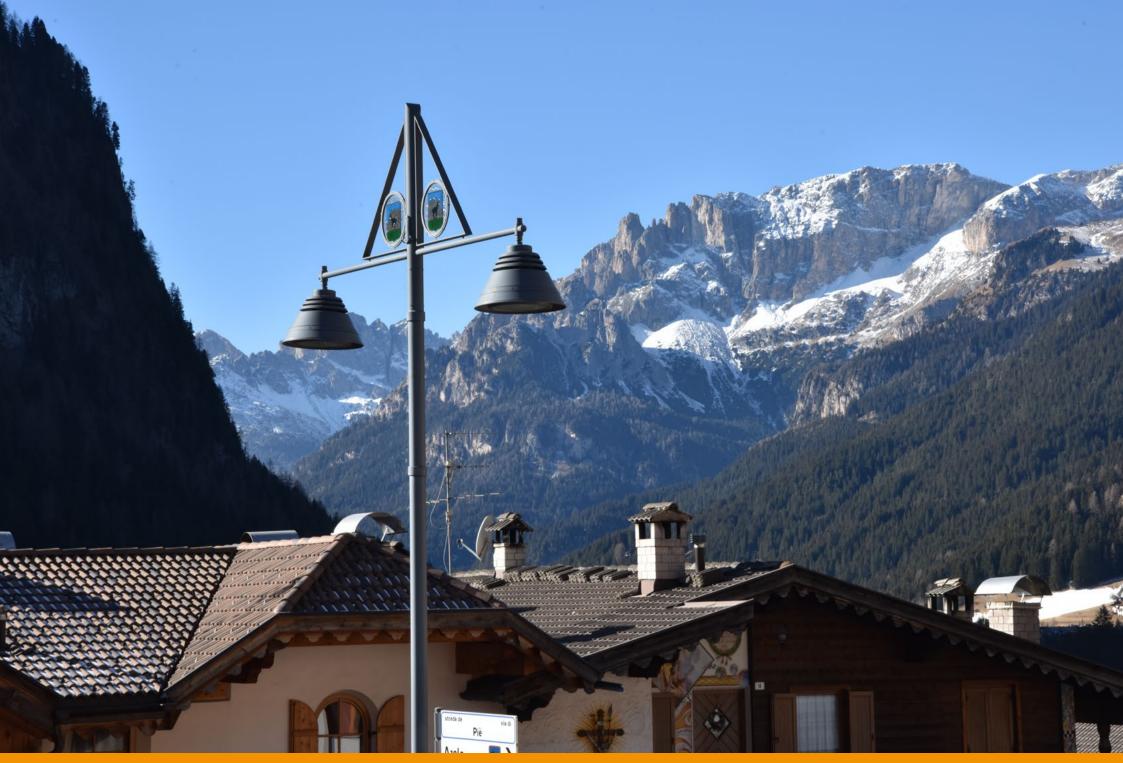

Based on project by the Gran Studio Villa Triste, Canazei was illuminated with a lamp post designed by architect Pietro Zulian, which was surmounted by a top with a stained glass municipal coat of arms and the upturned cone-shaped luminaire 'Light 24', in two different sizes.

Su progetto del Gran Studio Villa Triste, Canazei è stata illuminata con un lampione disegnato dall'architetto Pietro Zulian, sormontato da una cima con stemma comunale in vetro colorato e dal corpo illuminante Light 24 a forma di cono rovesciato realizzato in due dimensioni diverse. Un progetto custom che Neri ha realizzato appositamente per Canazei.

## Dolomite mountains