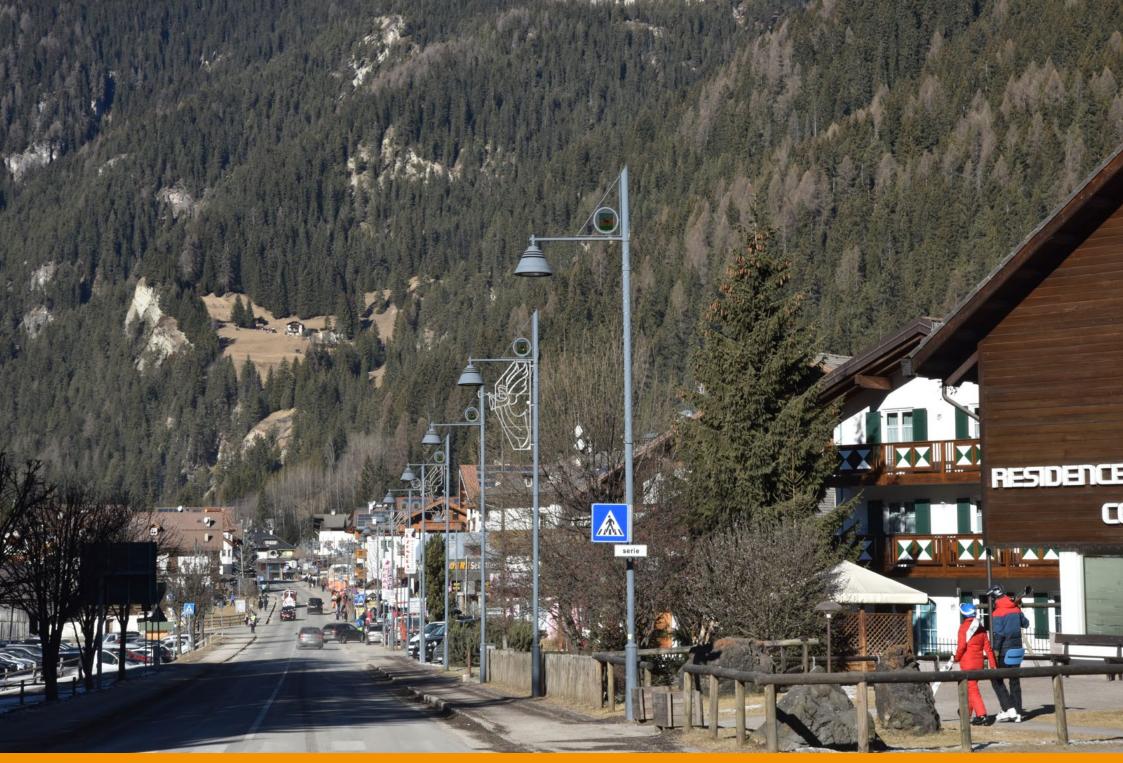

del Sella. È una nota località sia per il turismo invernale che per il turismo estivo.



Based on project by the Gran Studio Villa Triste, Canazei was illuminated with a lamp post designed by architect Pietro Zulian, which was surmounted by a top with a stained glass municipal coat of arms and the upturned cone-shaped luminaire 'Light 24', in two different sizes.

Su progetto del Gran Studio Villa Triste, Canazei è stata illuminata con un lampione disegnato dall'architetto Pietro Zulian, sormontato da una cima con stemma comunale in vetro colorato e dal corpo illuminante Light 24 a forma di cono rovesciato realizzato in due dimensioni diverse. Un progetto custom che Neri ha realizzato appositamente per Canazei.



## Dolomite mountains

















## Canazei: the town





























## **Churches of Canazei**



















## Winter landscapes































## Hotels in Canazei

















## The park along the river









## Details

















## Old mountain houses











Products involved in the project.

Light 24 – HID >> Click to know more

Light 24 – LED >> Click to know more

Prodotti utilizzati nel progetto.

Light 24 – HID >> Clicca per saperne di più

Light 24 – LED >> Clicca per saperne di più

## **CREDITS**

Photographs © Antonio Neri, Neri SpA Photographs © Gloriano dall'Acqua

## Thank you

## Grazie