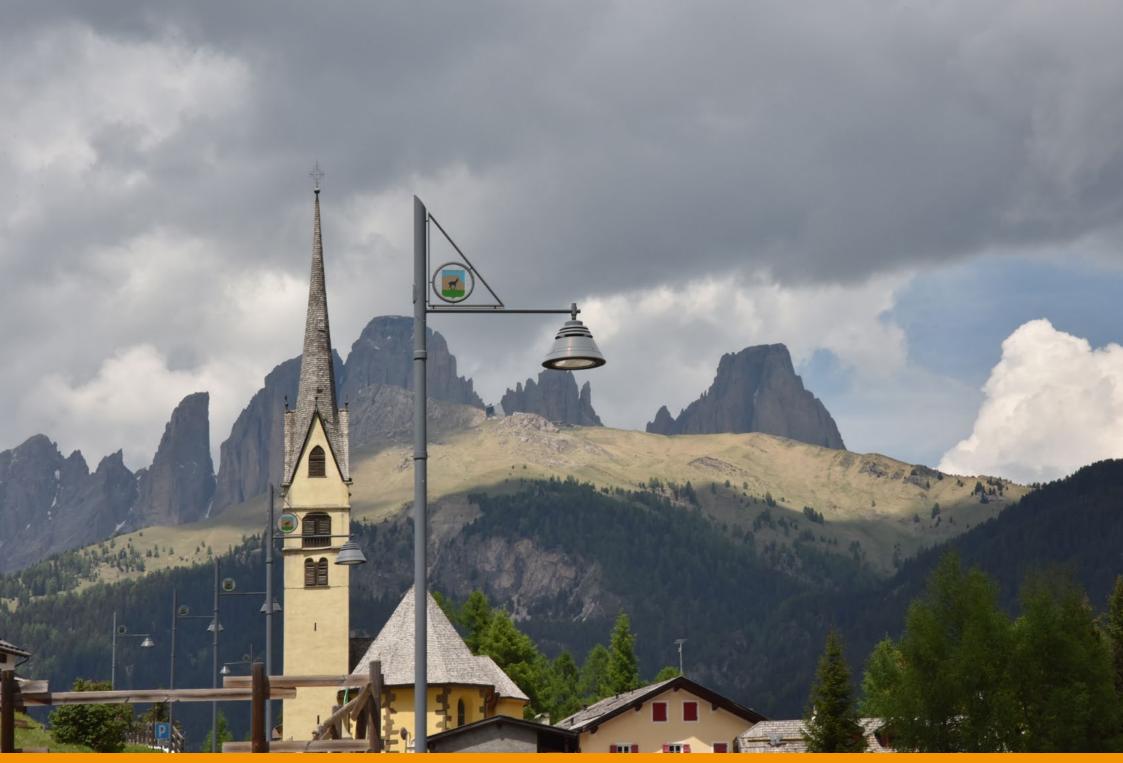

rismo invernale che per il turismo estivo.



Based on project by the Gran Studio Villa Triste, Canazei was illuminated with a lamp post designed by architect Pietro Zulian, which was surmounted by a top with a stained glass municipal coat of arms and the upturned cone-shaped luminaire 'Light 24', in two different sizes.

Su progetto del Gran Studio Villa Triste, Canazei è stata illuminata con un lampione disegnato dall'architetto Pietro Zulian, sormontato da una cima con stemma comunale in vetro colorato e dal corpo illuminante Light 24 a forma di cono rovesciato realizzato in due dimensioni diverse. Un progetto custom che Neri ha realizzato appositamente per Canazei.



## Dolomite mountains

















## Canazei: the town





























## **Churches of Canazei**



















## Winter landscapes































## Hotels in Canazei

















## The park along the river









## Details

















## Old mountain houses











Products involved in the project.

Light 24 – HID >> Click to know more

Light 24 – LED >> Click to know more

Prodotti utilizzati nel progetto.

Light 24 – HID >> Clicca per saperne di più

Light 24 – LED >> Clicca per saperne di più

## **CREDITS**

Photographs © Antonio Neri, Neri SpA Photographs © Gloriano dall'Acqua

## Thank you

## Grazie