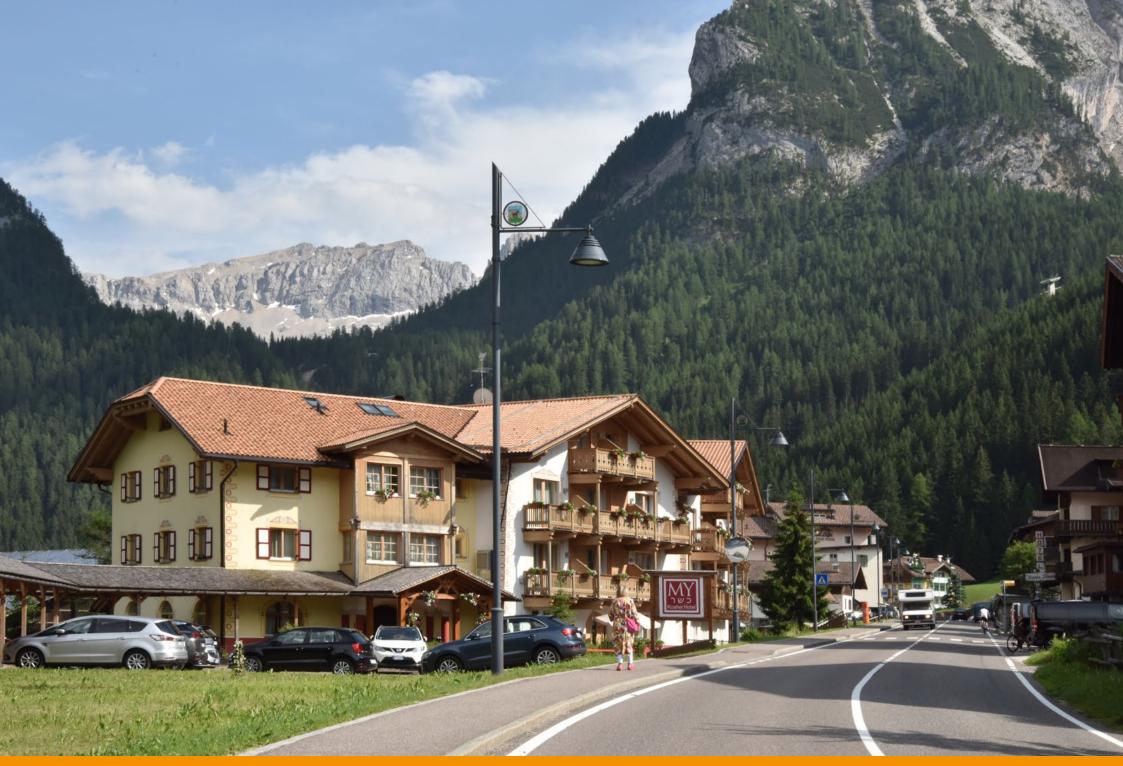

ruppo del Sella. È una nota località sia per il turismo invernale che per il turismo estivo.



Based on project by the Gran Studio Villa Triste, Canazei was illuminated with a lamp post designed by architect Pietro Zulian, which was surmounted by a top with a stained glass municipal coat of arms and the upturned cone-shaped luminaire 'Light 24', in two different sizes.

Su progetto del Gran Studio Villa Triste, Canazei è stata illuminata con un lampione disegnato dall'architetto Pietro Zulian, sormontato da una cima con stemma comunale in vetro colorato e dal corpo illuminante Light 24 a forma di cono rovesciato realizzato in due dimensioni diverse. Un progetto custom che Neri ha realizzato appositamente per Canazei.



## Dolomite mountains

















## Canazei: the town





























## **Churches of Canazei**



















## Winter landscapes































## Hotels in Canazei

















## The park along the river









## Details

















## Old mountain houses











Products involved in the project.

Light 24 – HID >> Click to know more

Light 24 – LED >> Click to know more

Prodotti utilizzati nel progetto.

Light 24 – HID >> Clicca per saperne di più

Light 24 – LED >> Clicca per saperne di più

## **CREDITS**

Photographs © Antonio Neri, Neri SpA Photographs © Gloriano dall'Acqua

## Thank you

## Grazie