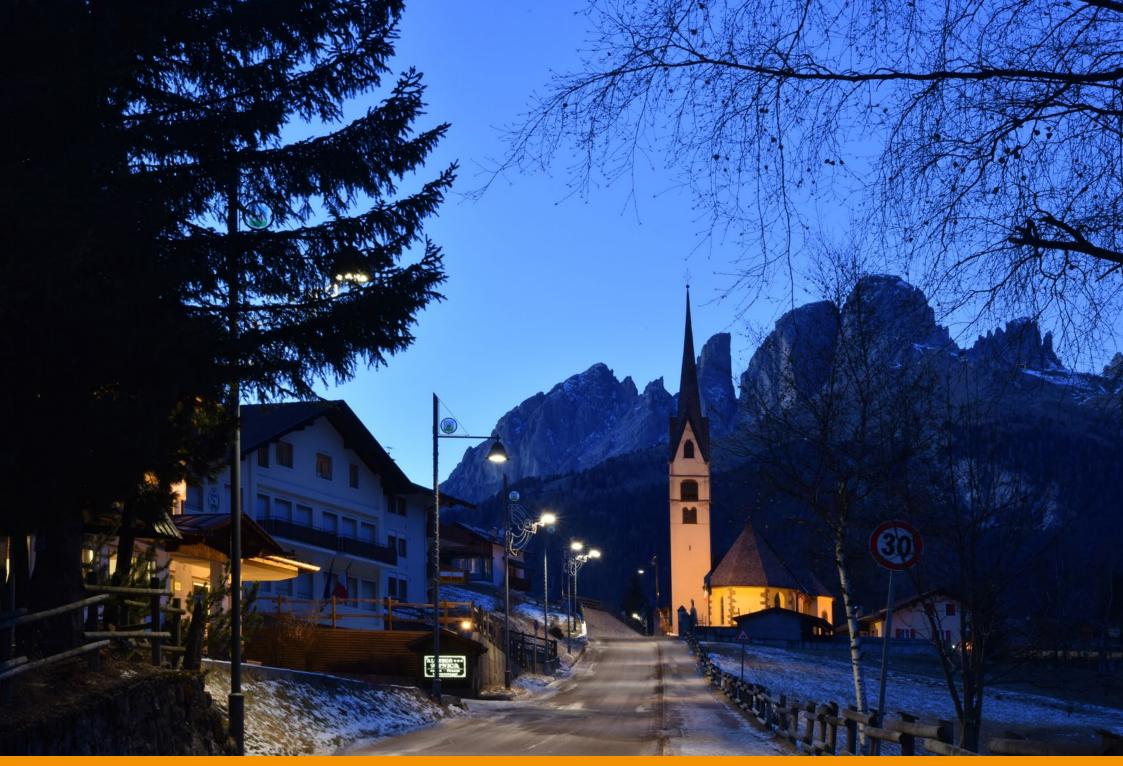

o invernale che per il turismo estivo.



Based on project by the Gran Studio Villa Triste, Canazei was illuminated with a lamp post designed by architect Pietro Zulian, which was surmounted by a top with a stained glass municipal coat of arms and the upturned cone-shaped luminaire 'Light 24', in two different sizes.

Su progetto del Gran Studio Villa Triste, Canazei è stata illuminata con un lampione disegnato dall'architetto Pietro Zulian, sormontato da una cima con stemma comunale in vetro colorato e dal corpo illuminante Light 24 a forma di cono rovesciato realizzato in due dimensioni diverse. Un progetto custom che Neri ha realizzato appositamente per Canazei.



## Dolomite mountains

















## Canazei: the town





























## **Churches of Canazei**



















## Winter landscapes































## Hotels in Canazei

















## The park along the river









## Details

















## Old mountain houses











Products involved in the project.

Light 24 – HID >> Click to know more

Light 24 – LED >> Click to know more

Prodotti utilizzati nel progetto.

Light 24 – HID >> Clicca per saperne di più

Light 24 – LED >> Clicca per saperne di più

## **CREDITS**

Photographs © Antonio Neri, Neri SpA Photographs © Gloriano dall'Acqua

## Thank you

## Grazie