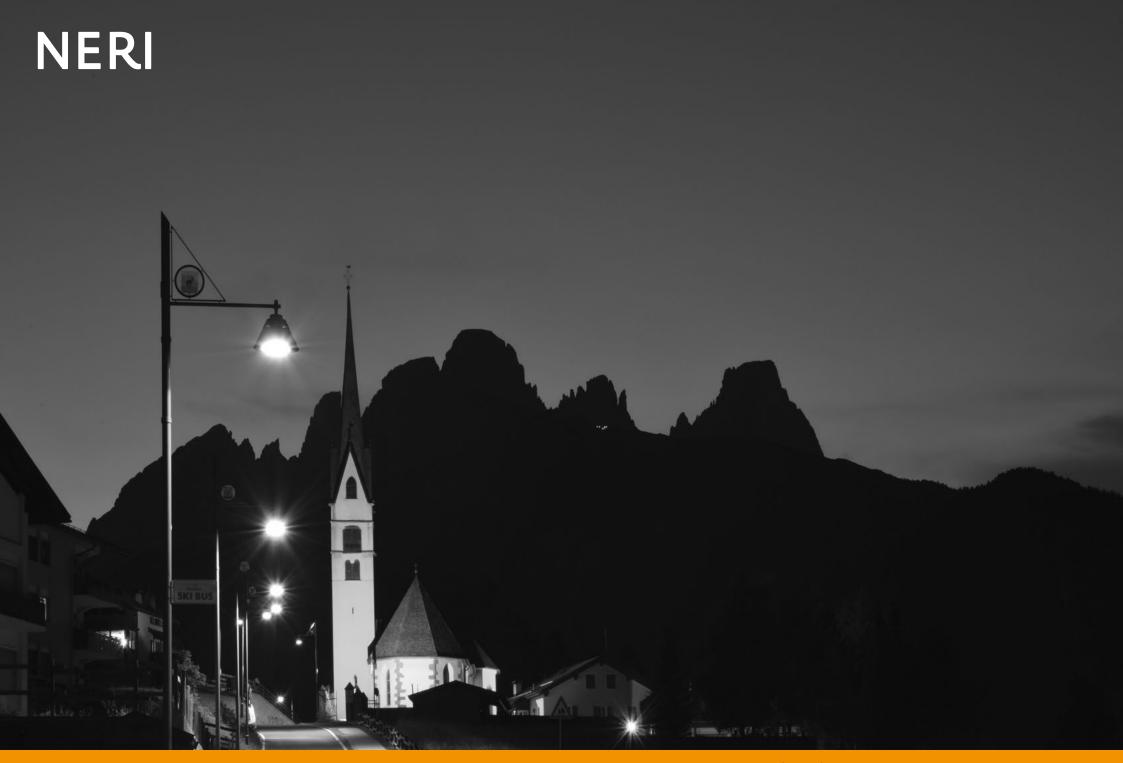

Located at the westernmost point of the Fassa Valley in the Dolomites, Canazei is surrounded by the peaks of Sassolungo, Marmolada and the Sella group. The resort is famous for its winter and summer tourism.

Canazei, situata all'estremità settentrionale della Val di Fassa sulle Dolomiti, è circondata dalle vette del Sassolungo, della Marmolada, e del Gruppo del Sella. È una nota località sia per il turismo invernale che per il turismo estivo.



Based on project by the Gran Studio Villa Triste, Canazei was illuminated with a lamp post designed by architect Pietro Zulian, which was surmounted by a top with a stained glass municipal coat of arms and the upturned cone-shaped luminaire 'Light 24', in two different sizes.

Su progetto del Gran Studio Villa Triste, Canazei è stata illuminata