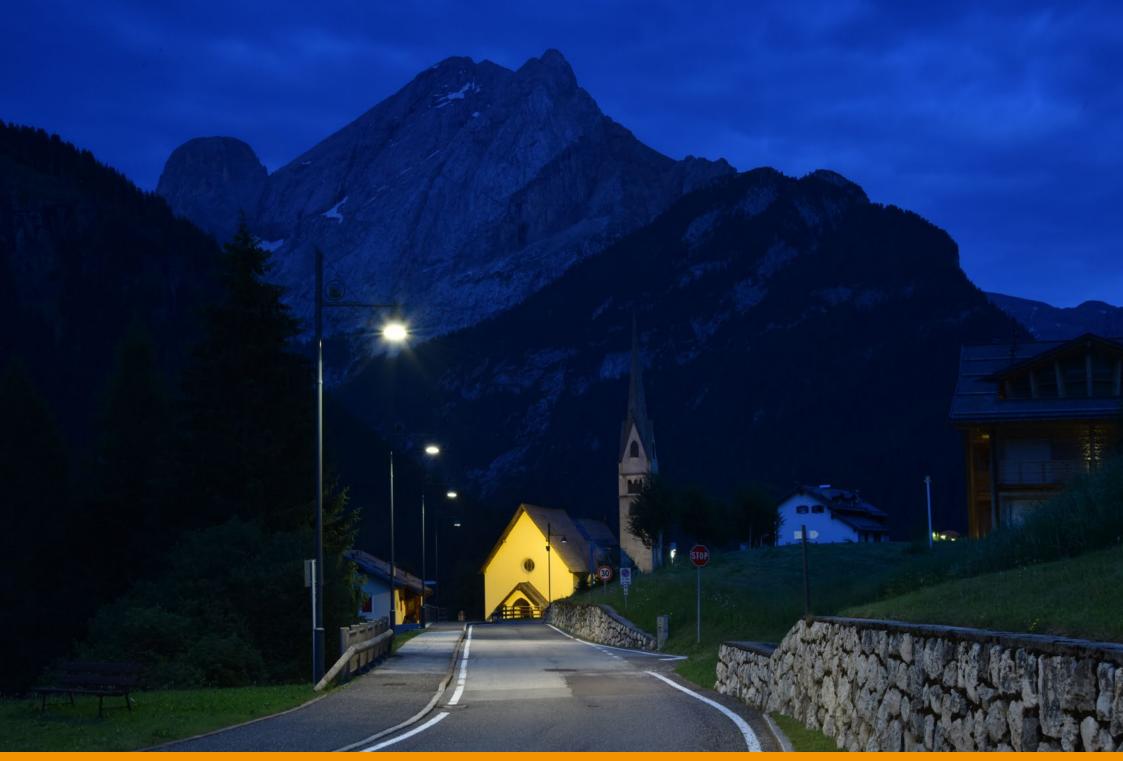

invernale che per il turismo estivo.



Based on project by the Gran Studio Villa Triste, Canazei was illuminated with a lamp post designed by architect Pietro Zulian, which was surmounted by a top with a stained glass municipal coat of arms and the upturned cone-shaped luminaire 'Light 24', in two different sizes.

Su progetto del Gran Studio Villa Triste, Canazei è stata illuminata con un lampione disegnato dall'architetto Pietro Zulian, sormontato da una cima con stemma comunale in vetro colorato e dal corpo illuminante Light 24 a forma di cono rovesciato realizzato in due dimensioni diverse. Un progetto custom che Neri ha realizzato appositamente per Canazei.



## Dolomite mountains

















## Canazei: the town





























## **Churches of Canazei**



















## Winter landscapes































## Hotels in Canazei

















## The park along the river









## Details

















## Old mountain houses











Products involved in the project.

Light 24 – HID >> Click to know more

Light 24 – LED >> Click to know more

Prodotti utilizzati nel progetto.

Light 24 – HID >> Clicca per saperne di più

Light 24 – LED >> Clicca per saperne di più

## **CREDITS**

Photographs © Antonio Neri, Neri SpA Photographs © Gloriano dall'Acqua

## Thank you

## Grazie