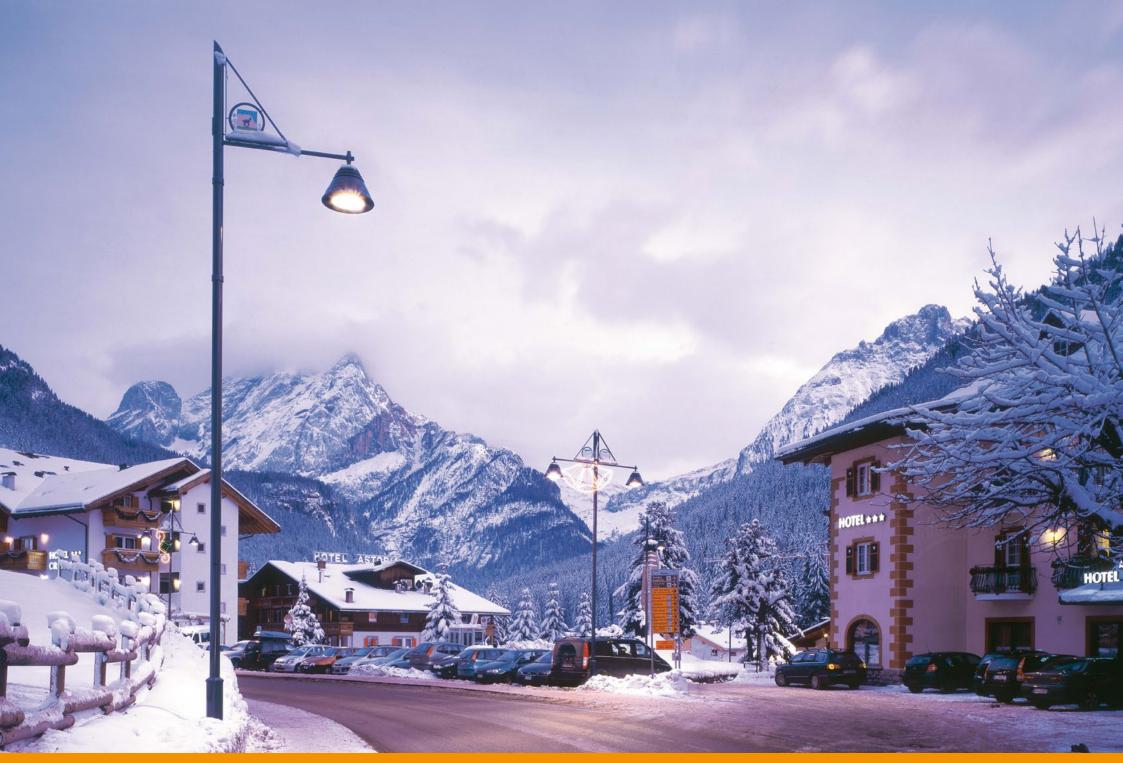

Based on project by the Gran Studio Villa Triste, Canazei was illuminated with a lamp post designed by architect Pietro Zulian, which was surmounted by a top with a stained glass municipal coat of arms and the upturned cone-shaped luminaire 'Light 24', in two different sizes.

Su progetto del Gran Studio Villa Triste, Canazei è stata illuminata con un lampione disegnato dall'architetto Pietro Zulian, sormontato da una cima con stemma comunale in vetro colorato e dal corpo illuminante Light 24 a forma di cono rovesciato realizzato in due dimensioni diverse. Un progetto custom che Neri ha realizzato appositamente per Canazei.

## Winter landscapes