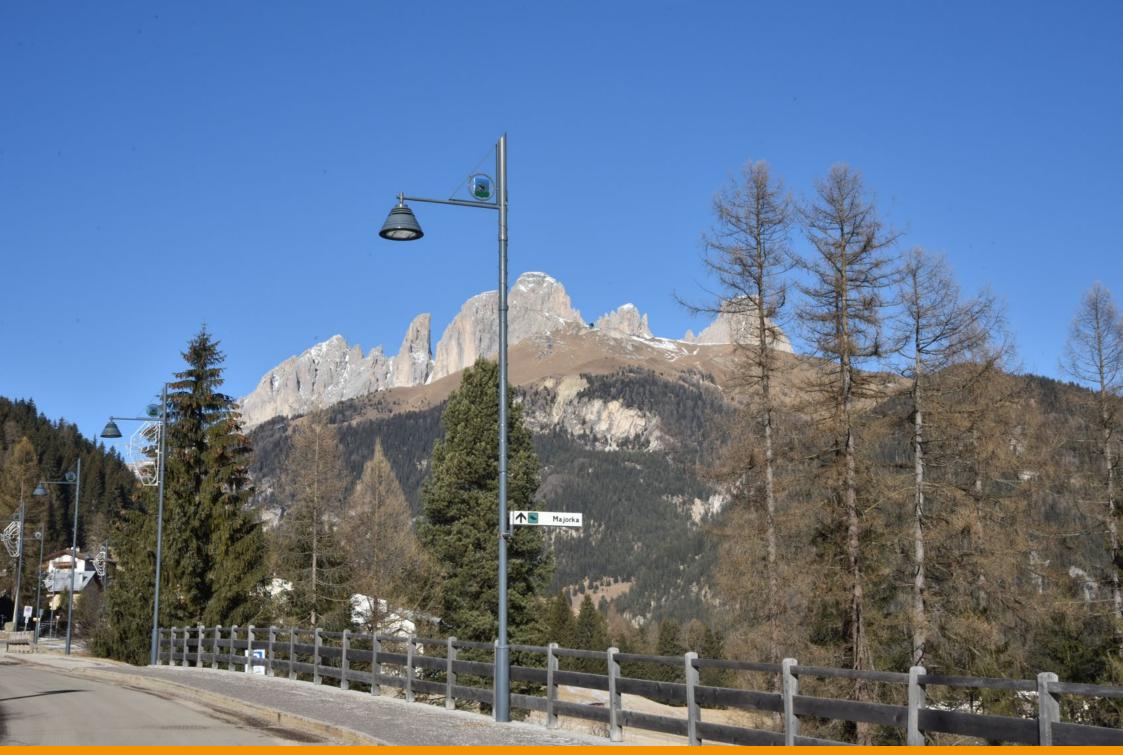

Based on project by the Gran Studio Villa Triste, Canazei was illuminated with a lamp post designed by architect Pietro Zulian, which was surmounted by a top with a stained glass municipal coat of arms and the upturned cone-shaped luminaire 'Light 24', in two different sizes.

Su progetto del Gran Studio Villa Triste, Canazei è stata illuminata con un lampione disegnato dall'architetto Pietro Zulian, sormontato da una cima con stemma comunale in vetro colorato e dal corpo illuminante Light 24 a forma di cono rovesciato realizzato in due dimensioni diverse. Un progetto custom che Neri ha realizzato appositamente per Canazei.