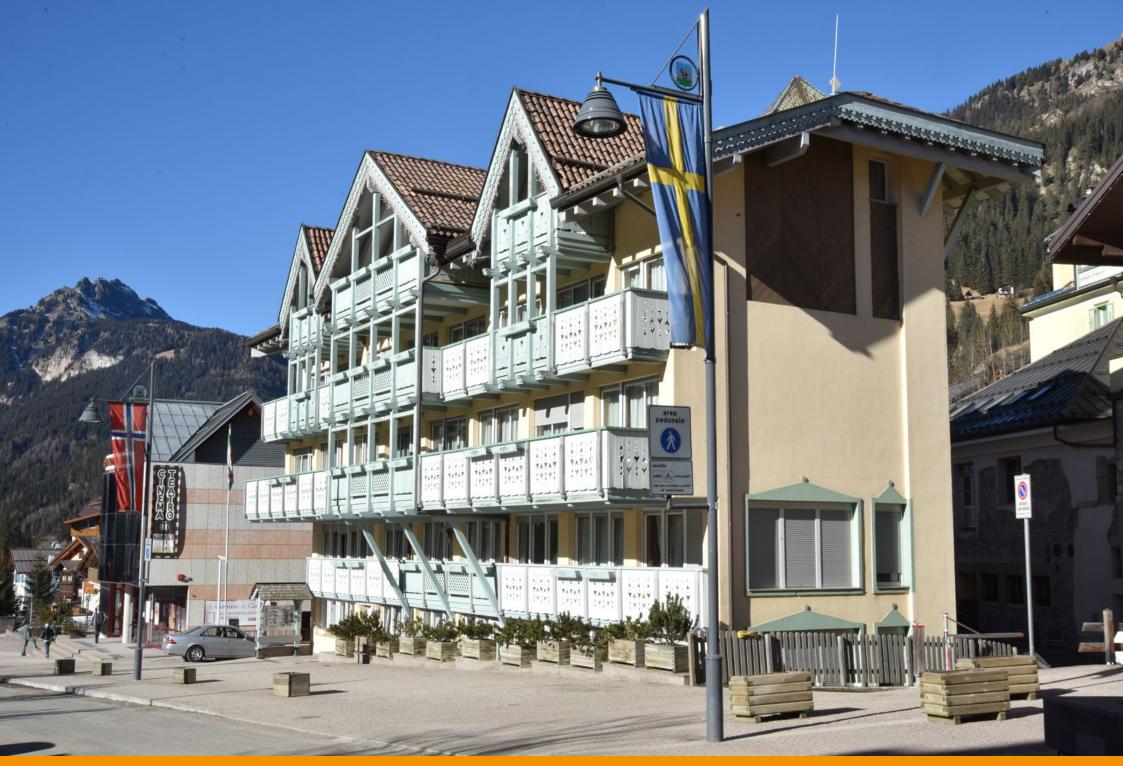

Based on project by the Gran Studio Villa Triste, Canazei was illuminated with a lamp post designed by architect Pietro Zulian, which was surmounted by a top with a stained glass municipal coat of arms and the upturned cone-shaped luminaire 'Light 24', in two different sizes.

Su progetto del Gran Studio Villa Triste, Canazei è stata illuminata con un lampione disegnato dall'architetto Pietro Zulian, sormontato da una cima con stemma comunale in vetro colorato e dal corpo illuminante Light 24 a forma di cono rovesciato realizzato in due dimensioni diverse. Un progetto custom che Neri ha realizzato appositamente per Canazei.

## Canazei: the town