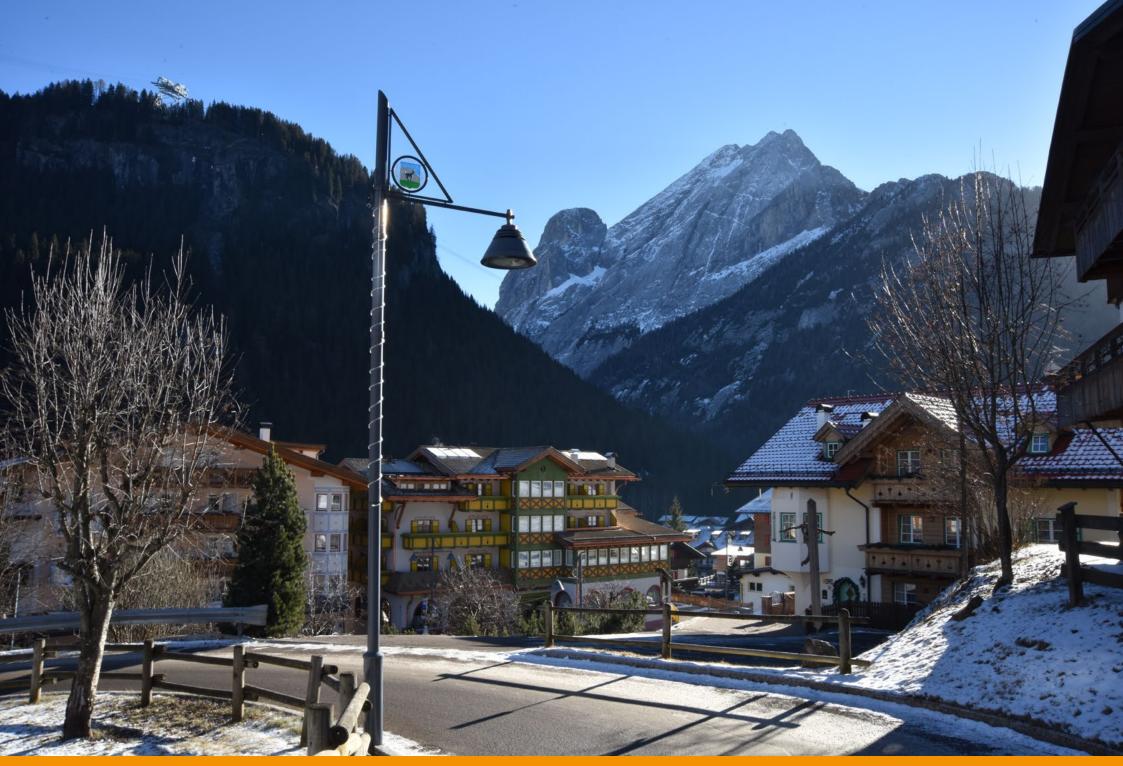

## Winter landscapes

Based on project by the Gran Studio Villa Triste, Canazei was illuminated with a lamp post designed by architect Pietro Zulian, which was surmounted by a top with a stained glass municipal coat of arms and the upturned cone-shaped luminaire 'Light 24', in two different sizes.

Su progetto del Gran Studio Villa Triste, Canazei è stata illuminata con un lampione disegnato dall'architetto Pietro Zulian, sormontato da una cima con stemma comunale in vetro colorato e dal corpo illuminante Light 24 a forma di cono rovesciato realizzato in due dimensioni diverse. Un progetto custom che Neri ha realizzato appositamente per Canazei.