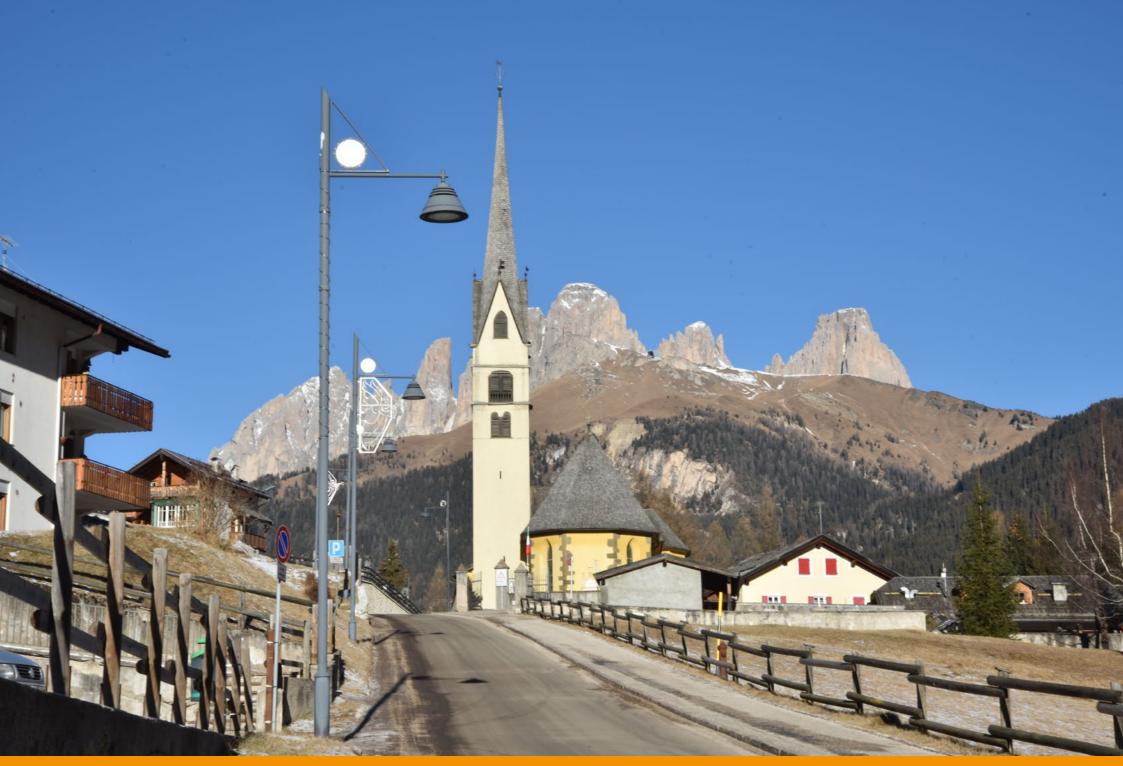

smo invernale che per il turismo estivo.



Based on project by the Gran Studio Villa Triste, Canazei was illuminated with a lamp post designed by architect Pietro Zulian, which was surmounted by a top with a stained glass municipal coat of arms and the upturned cone-shaped luminaire 'Light 24', in two different sizes.

Su progetto del Gran Studio Villa Triste, Canazei è stata illuminata con un lampione disegnato dall'architetto Pietro Zulian, sormontato da una cima con stemma comunale in vetro colorato e dal corpo illuminante Light 24 a forma di cono rovesciato realizzato in due dimensioni diverse. Un progetto custom che Neri ha realizzato appositamente per Canazei.



## Dolomite mountains

















## Canazei: the town





























## **Churches of Canazei**



















## Winter landscapes































## Hotels in Canazei

















## The park along the river









## Details

















## Old mountain houses











Products involved in the project.

Light 24 – HID >> Click to know more

Light 24 – LED >> Click to know more

Prodotti utilizzati nel progetto.

Light 24 – HID >> Clicca per saperne di più

Light 24 – LED >> Clicca per saperne di più

## **CREDITS**

Photographs © Antonio Neri, Neri SpA Photographs © Gloriano dall'Acqua

## Thank you

## Grazie