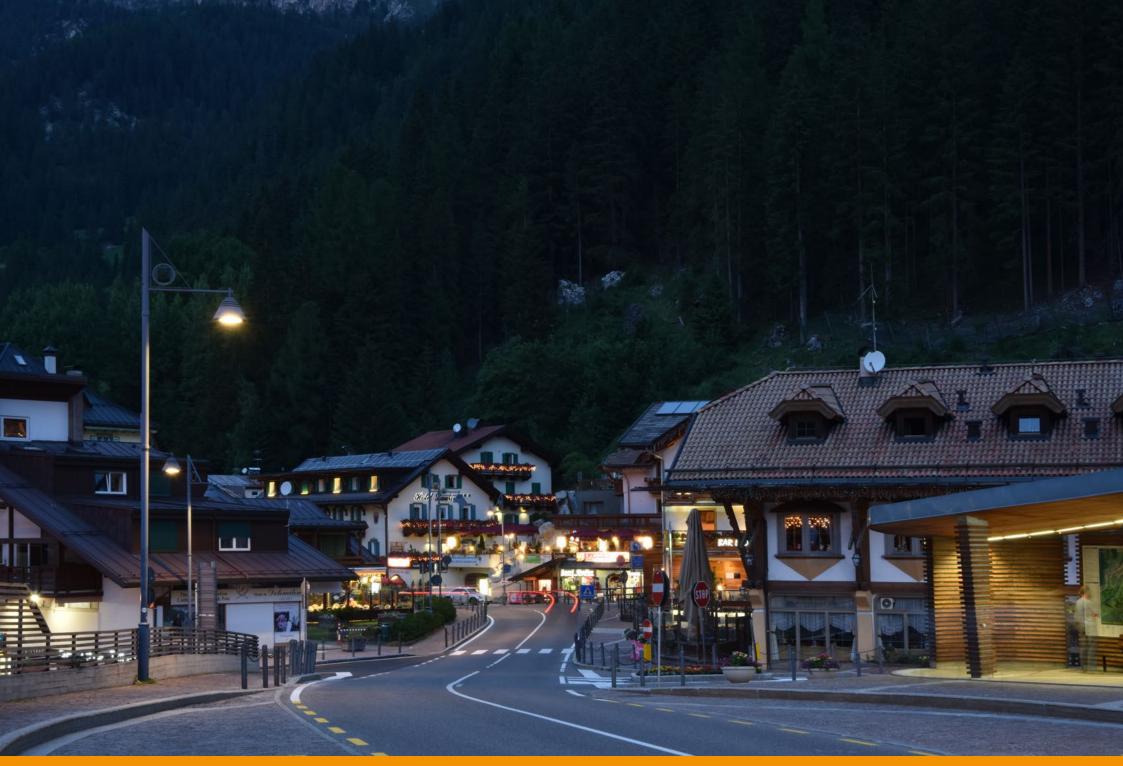

Based on project by the Gran Studio Villa Triste, Canazei was illuminated with a lamp post designed by architect Pietro Zulian, which was surmounted by a top with a stained glass municipal coat of arms and the upturned cone-shaped luminaire 'Light 24', in two different sizes.

Su progetto del Gran Studio Villa Triste, Canazei è stata illuminata con un lampione disegnato dall'architetto Pietro Zulian, sormontato da una cima con stemma comunale in vetro colorato e dal corpo illuminante Light 24 a forma di cono rovesciato realizzato in due dimensioni diverse. Un progetto custom che Neri ha realizzato appositamente per Canazei.

## Canazei: the town