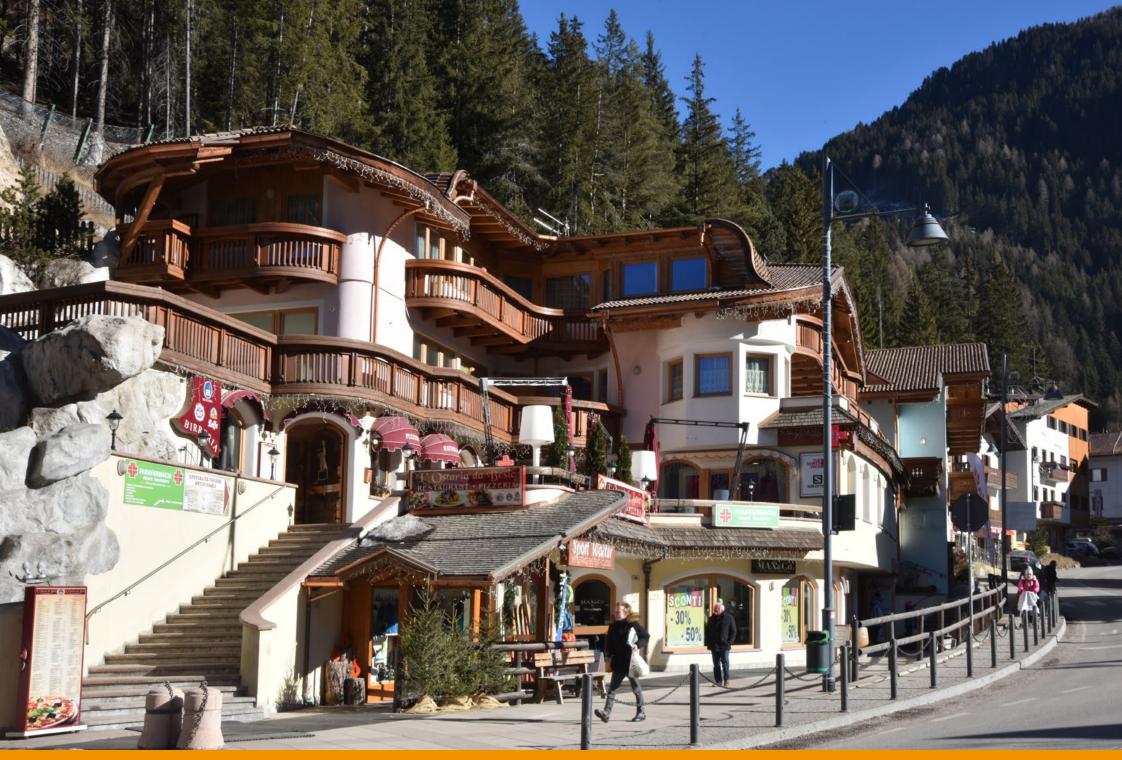

ppo del Sella. È una nota località sia per il turismo invernale che per il turismo estivo.



Based on project by the Gran Studio Villa Triste, Canazei was illuminated with a lamp post designed by architect Pietro Zulian, which was surmounted by a top with a stained glass municipal coat of arms and the upturned cone-shaped luminaire 'Light 24', in two different sizes.

Su progetto del Gran Studio Villa Triste, Canazei è stata illuminata con un lampione disegnato dall'architetto Pietro Zulian, sormontato da una cima con stemma comunale in vetro colorato e dal corpo illuminante Light 24 a forma di cono rovesciato realizzato in due dimensioni diverse. Un progetto custom che Neri ha realizzato appositamente per Canazei.



## Dolomite mountains

















## Canazei: the town





























## **Churches of Canazei**



















## Winter landscapes































## Hotels in Canazei

















## The park along the river









## Details

















## Old mountain houses











Products involved in the project.

Light 24 – HID >> Click to know more

Light 24 – LED >> Click to know more

Prodotti utilizzati nel progetto.

Light 24 – HID >> Clicca per saperne di più

Light 24 – LED >> Clicca per saperne di più

## **CREDITS**

Photographs © Antonio Neri, Neri SpA Photographs © Gloriano dall'Acqua

## Thank you

## Grazie