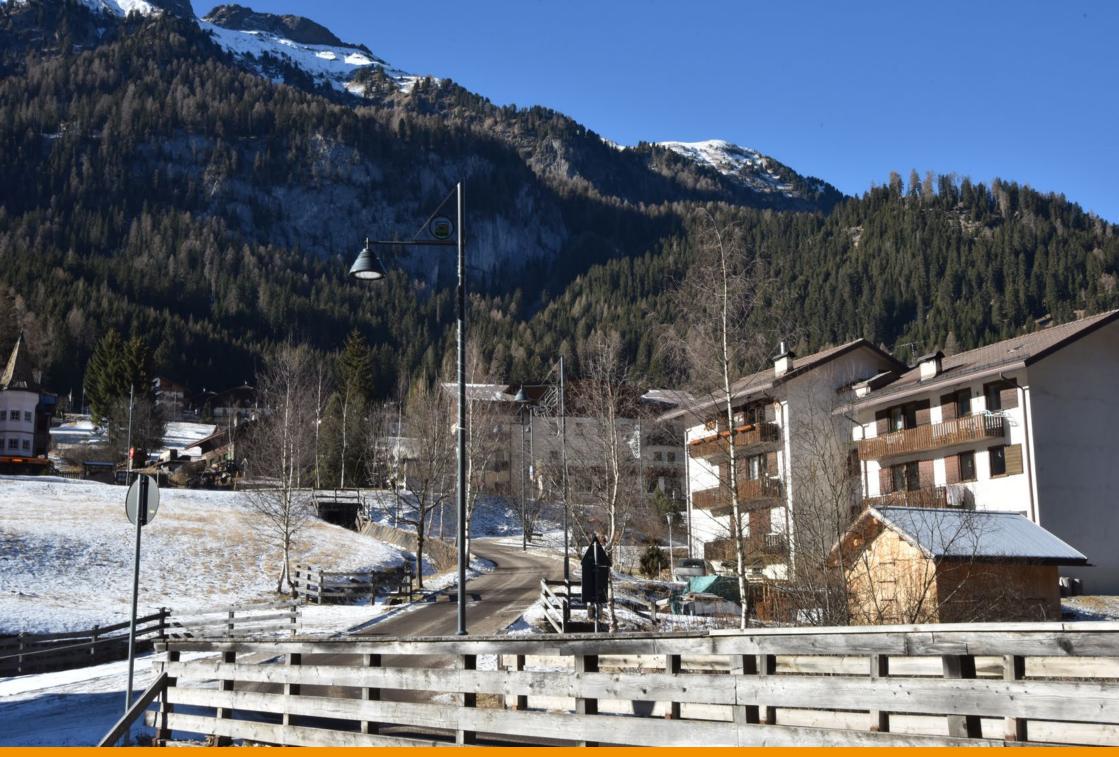

Based on project by the Gran Studio Villa Triste, Canazei was illuminated with a lamp post designed by architect Pietro Zulian, which was surmounted by a top with a stained glass municipal coat of arms and the upturned cone-shaped luminaire 'Light 24', in two different sizes.

Su progetto del Gran Studio Villa Triste, Canazei è stata illuminata con un lampione disegnato dall'architetto Pietro Zulian, sormontato da una cima con stemma comunale in vetro colorato e dal corpo illuminante Light 24 a forma di cono rovesciato realizzato in due dimensioni diverse. Un progetto custom che Neri ha realizzato appositamente per Canazei.



## Dolomite mountains

















## Canazei: the town





























## **Churches of Canazei**



















## Winter landscapes































## Hotels in Canazei

















## The park along the river









## Details

















## Old mountain houses











Products involved in the project.

Light 24 – HID >> Click to know more

Light 24 – LED >> Click to know more

Prodotti utilizzati nel progetto.

Light 24 – HID >> Clicca per saperne di più

Light 24 – LED >> Clicca per saperne di più

## **CREDITS**

Photographs © Antonio Neri, Neri SpA Photographs © Gloriano dall'Acqua

## Thank you

## Grazie