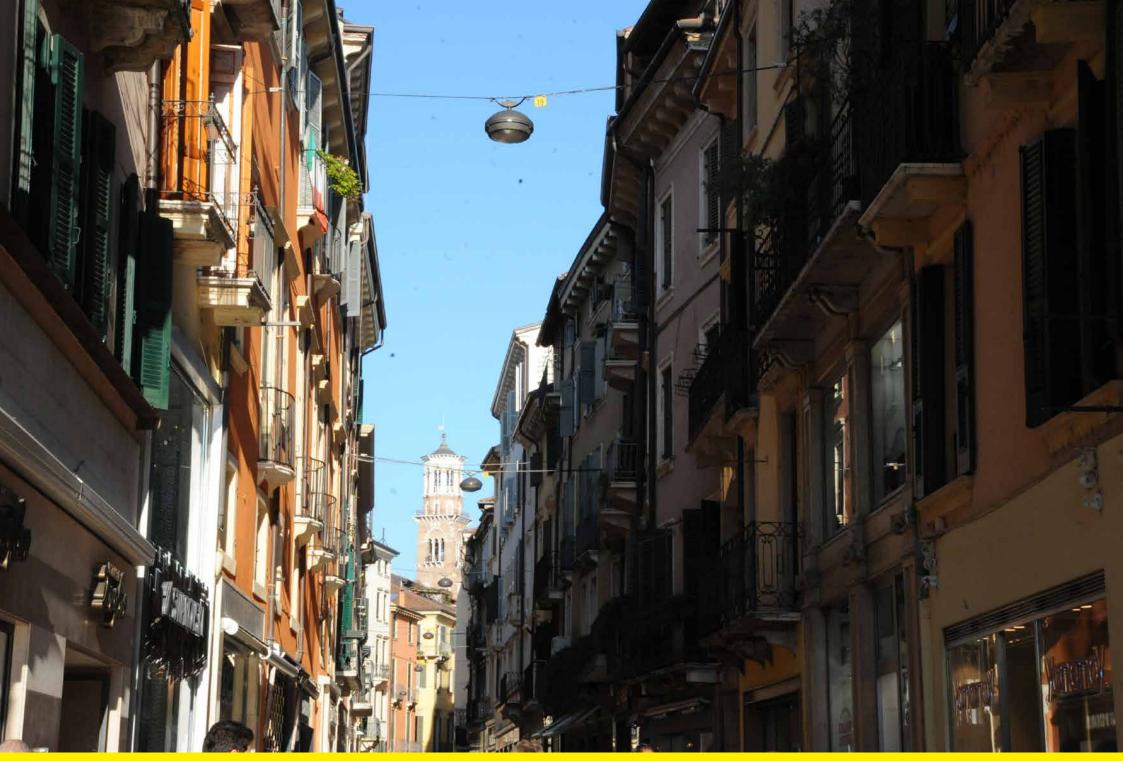

**Verona (Italy)** | Light 34 - Catenary mounted | Lighting

Verona, like many other cities, has recently replaced the old catenary mounted luminaires suspended in the middle of the roads. The old lighting fixtures were characterised by a decorative ring and had no optics.

Verona, come tante città, ha recentemente sostituito i vecchi corpi illuminanti sospesi su tesata al centro strada. I vecchi corpi illuminanti appesi erano caratterizzati da una gonnella e privi di qualsiasi ottica che ne migliorasse l'efficienza.