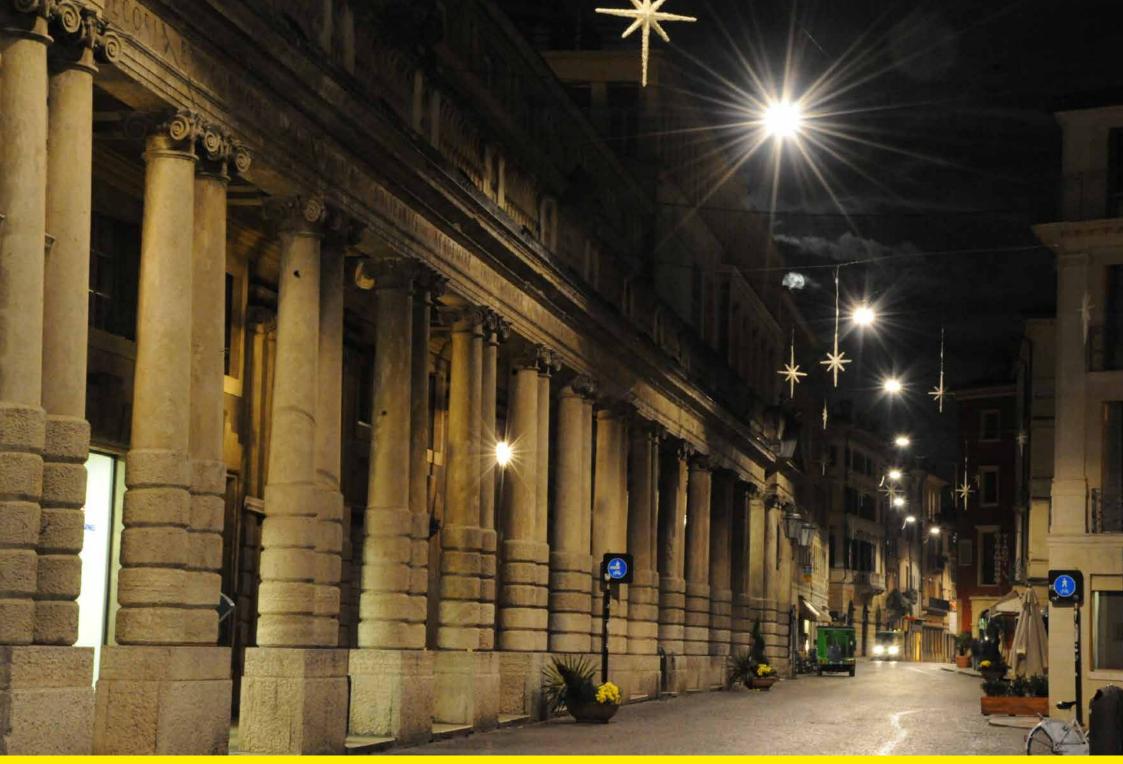

**Verona (Italy)** | Light 34 - Catenary mounted | Lighting

Verona, like many other cities, has recently replaced the old catenary mounted luminaires suspended in the middle of the roads. The old lighting fixtures were characterised by a decorative ring and had no optics.

Verona, come tante città, ha recentemente sostituito i vecchi corpi illuminanti sospesi su tesata al centro strada. I vecchi corpi illuminanti appesi erano caratterizzati da una gonnella e privi di qualsiasi ottica che ne migliorasse l'efficienza.

## Light 34 - Catenary mounted

The old lighting fixtures have been replaced with Neri 'Light 34', improving efficiency, energy saving and uniformity. Not only better lighting results have been achieved, but the architecture of the city, from an aesthetic point of view, seemed to have benefited from the new luminaries.

In sostituzione sono stati installati i corpi illuminanti Neri Light 34 ottenendo efficienza luminosa, risparmio energetico e miglior uniformità. Oltre ai risultati illuminotecnici la sostituzione dei vecchi corpi illuminanti con Light 34 rappresenta un miglioramento estetico significativo volto ad una valorizzazione delle architetture storiche delle vie del centro città.