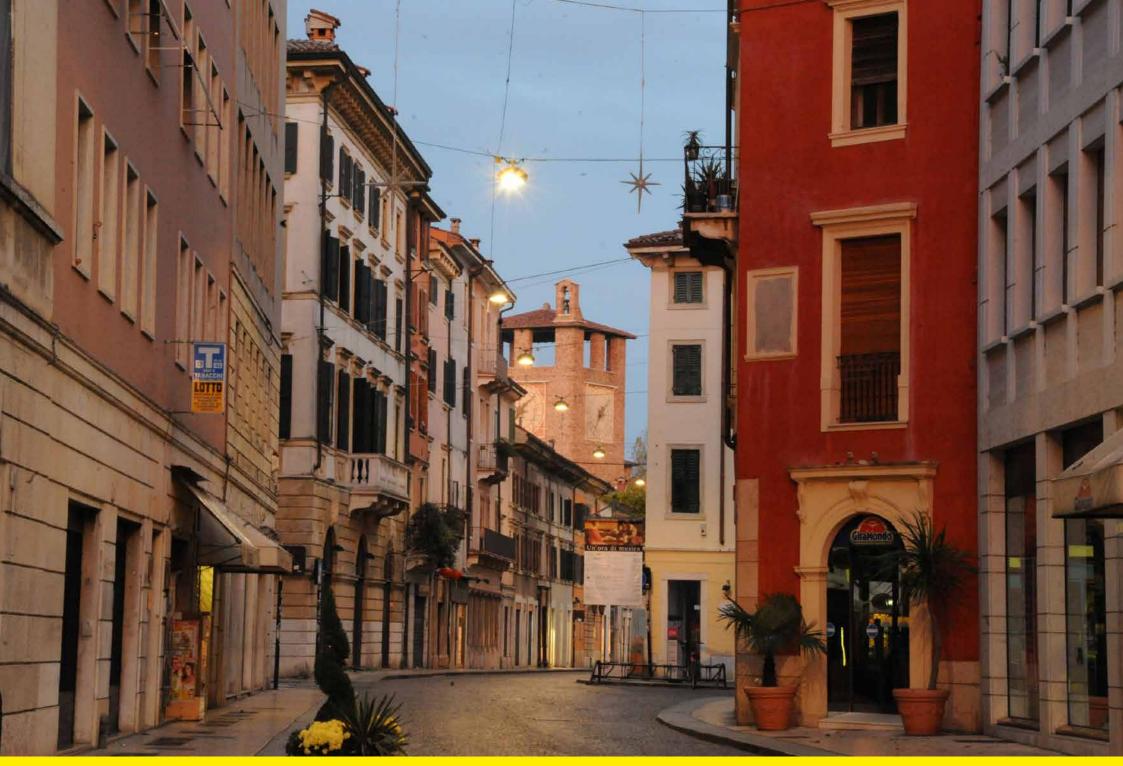

**Verona (Italy)** | Light 34 - Catenary mounted | Lighting

Verona, like many other cities, has recently replaced the old catenary mounted luminaires suspended in the middle of the roads. The old lighting fixtures were characterised by a decorative ring and had no optics.

Verona, come tante città, ha recentemente sostituito i vecchi corpi illuminanti sospesi su tesata al centro strada. I vecchi corpi illuminanti appesi erano caratterizzati da una gonnella e privi di qualsiasi ottica che ne migliorasse l'efficienza.

## Light 34 - Catenary mounted

The old lighting fixtures have been replaced with Neri 'Light 34', improving efficiency, energy saving and uniformity. Not only better lighting results have been achieved, but the architecture of the city, from an aesthetic point of view, seemed to have benefited from the new luminaries.

In sostituzione sono stati installati i corpi illuminanti Neri Light 34 ottenendo efficienza luminosa, risparmio energetico e miglior uniformità. Oltre ai risultati illuminotecnici la sostituzione dei vecchi corpi illuminanti con Light 34 rappresenta un miglioramento estetico significativo volto ad una valorizzazione delle architetture storiche delle vie del centro città.