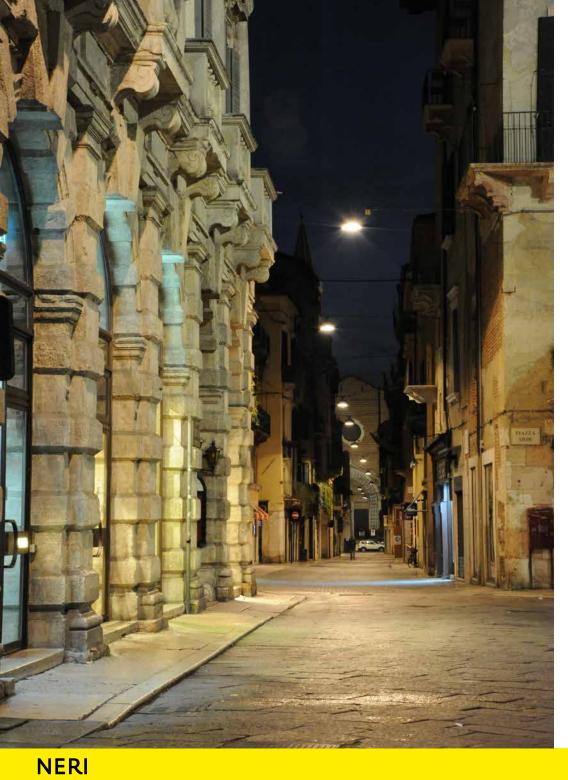

## Light 34 - Catenary mounted

The old lighting fixtures have been replaced with Neri 'Light 34', improving efficiency, energy saving and uniformity. Not only better lighting results have been achieved, but the architecture of the city, from an aesthetic point of view, seemed to have benefited from the new luminaries.

In sostituzione sono stati installati i corpi illuminanti Neri Light 34 ottenendo efficienza luminosa, risparmio energetico e miglior uniformità. Oltre ai risultati illuminotecnici la sostituzione dei vecchi corpi illuminanti con Light 34 rappresenta un miglioramento estetico significativo volto ad una valorizzazione delle architetture storiche delle vie del centro città.