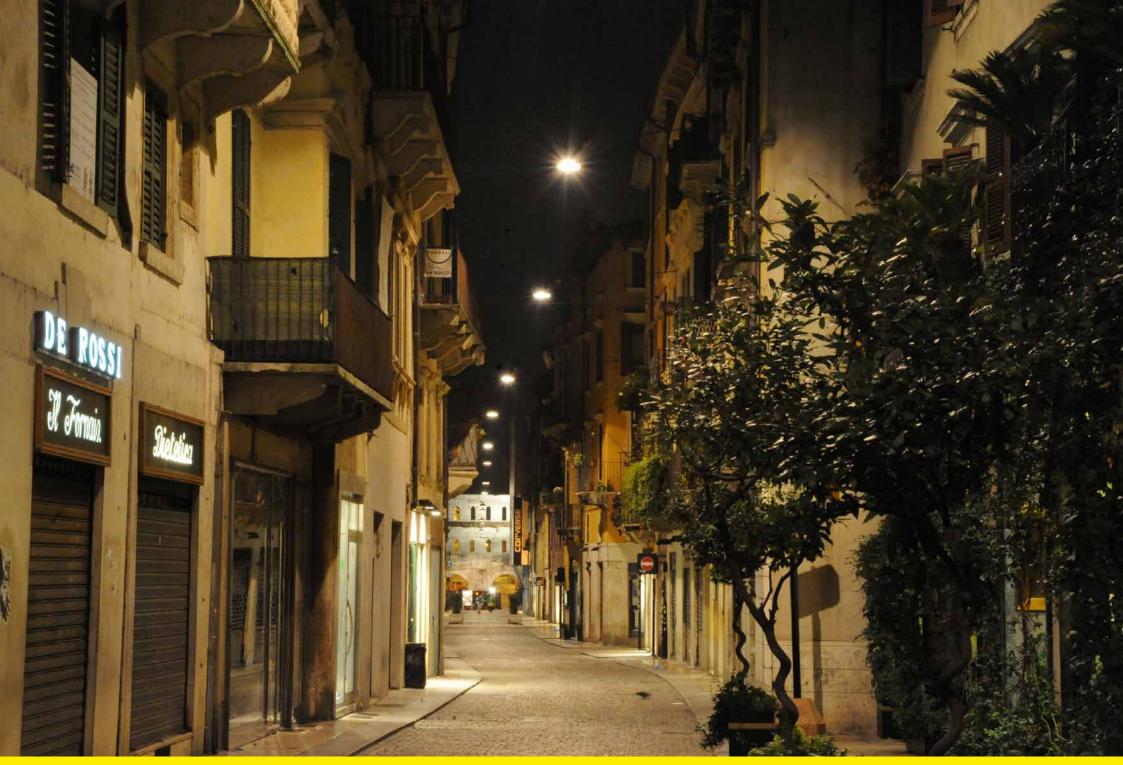

## Light 34 - Catenary mounted

The old lighting fixtures have been replaced with Neri 'Light 34', improving efficiency, energy saving and uniformity. Not only better lighting results have been achieved, but the architecture of the city, from an aesthetic point of view, seemed to have benefited from the new luminaries.

In sostituzione sono stati installati i corpi illuminanti Neri Light 34 ottenendo efficienza luminosa, risparmio energetico e miglior uniformità. Oltre ai risultati illuminotecnici la sostituzione dei vecchi corpi illuminanti con Light 34 rappresenta un miglioramento estetico significativo volto ad una valorizzazione delle architetture storiche delle vie del centro città.