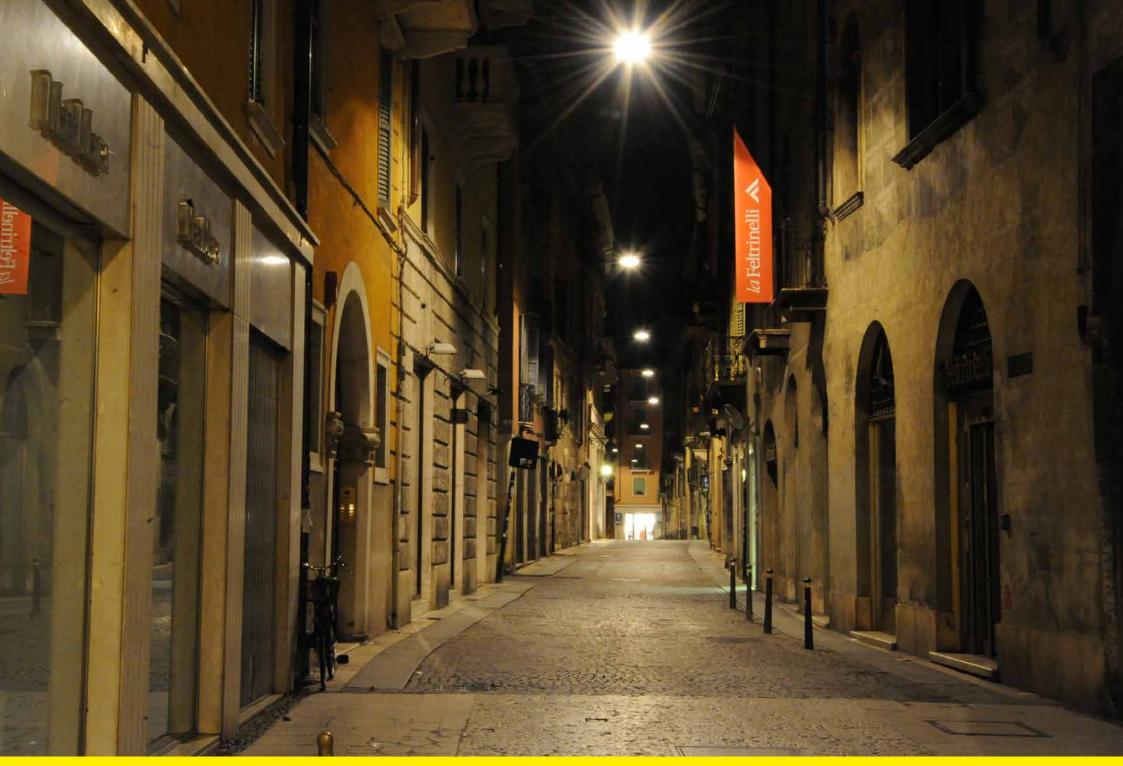

**Verona (Italy)** | Light 34 - Catenary mounted | Lighting

Verona, like many other cities, has recently replaced the old catenary mounted luminaires suspended in the middle of the roads. The old lighting fixtures were characterised by a decorative ring and had no optics.

Verona, come tante città, ha recentemente sostituito i vecchi corpi illuminanti sospesi su tesata al centro strada. I vecchi corpi illuminanti appesi erano caratterizzati da una gonnella e privi di qualsiasi ottica che ne migliorasse l'efficienza.

## Light 34 - Catenary mounted

The old lighting fixtures have been replaced with Neri 'Light 34', improving efficiency, energy saving and uniformity. Not only better lighting results have been achieved, but the architecture of the city, from an aesthetic point of view, seemed to have benefited from the new luminaries.

In sostituzione sono stati installati i corpi illuminanti Neri Light 34 ottenendo efficienza luminosa, risparmio energetico e miglior uniformità. Oltre ai risultati illuminotecnici la sostituzione dei vecchi corpi illuminanti con Light 34 rappresenta un miglioramento estetico significativo volto ad una valorizzazione delle architetture storiche delle vie del centro città.