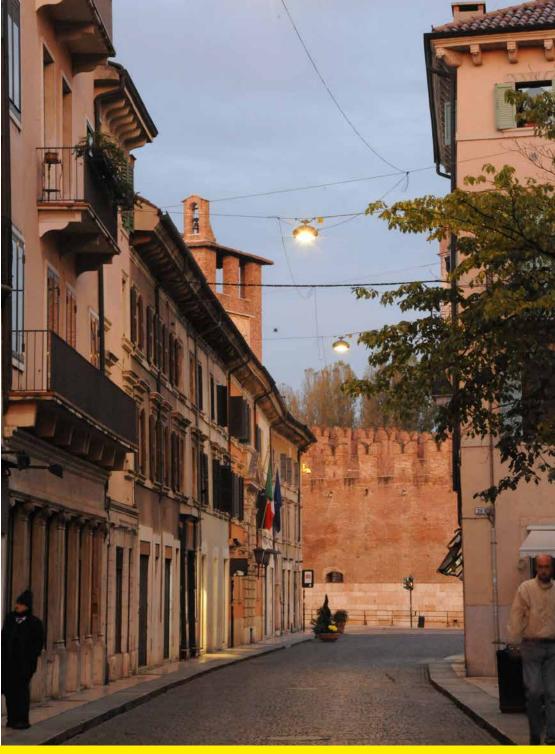

**Verona (Italy)** | Light 34 - Catenary mounted | Lighting

Verona, like many other cities, has recently replaced the old catenary mounted luminaires suspended in the middle of the roads. The old lighting fixtures were characterised by a decorative ring and had no optics.

Verona, come tante città, ha recentemente sostituito i vecchi corpi illuminanti sospesi su tesata al centro strada. I vecchi corpi illuminanti appesi erano caratterizzati da una gonnella e privi di qualsiasi ottica che ne migliorasse l'efficienza.

## Light 34 - Catenary mounted

The old lighting fixtures have been replaced with Neri 'Light 34', improving efficiency, energy saving and uniformity. Not only better lighting results have been achieved, but the architecture of the city, from an aesthetic point of view, seemed to have benefited from the new luminaries.

In sostituzione sono stati installati i corpi illuminanti Neri Light 34 ottenendo efficienza luminosa, risparmio energetico e miglior uniformità. Oltre ai risultati illuminotecnici la sostituzione dei vecchi corpi illuminanti con Light 34 rappresenta un miglioramento estetico significativo volto ad una valorizzazione delle architetture storiche delle vie del centro città.