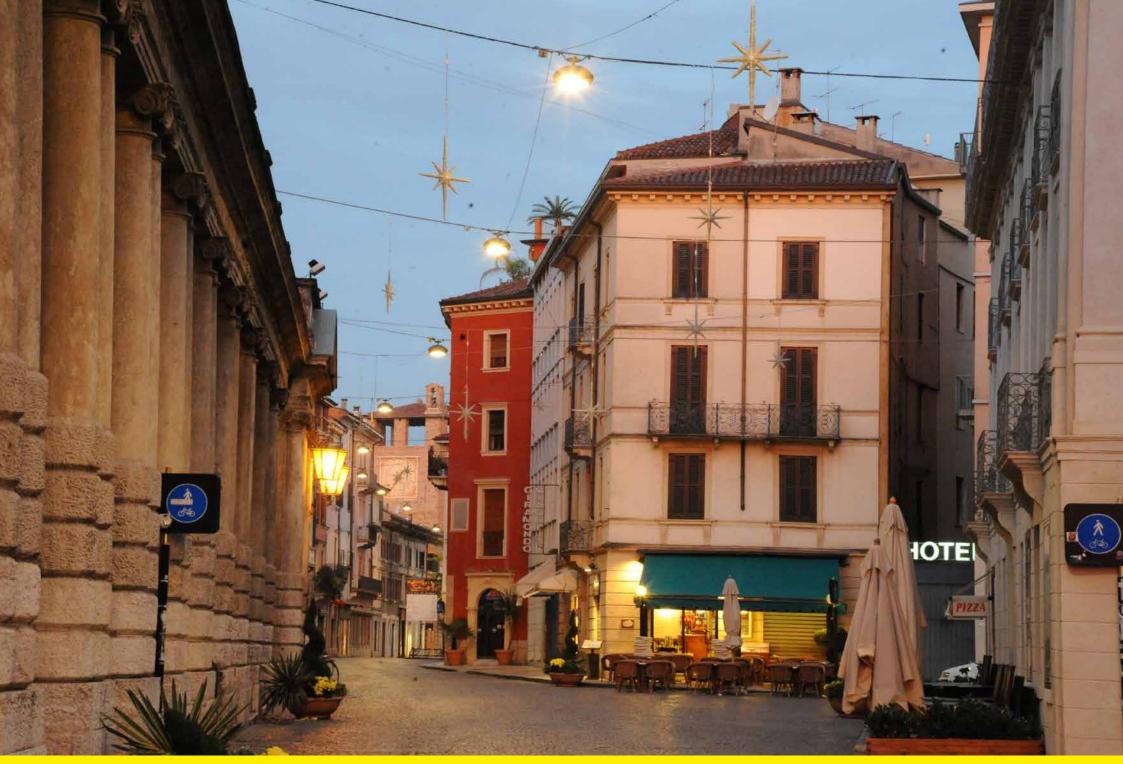

**Verona (Italy)** | Light 34 - Catenary mounted | Lighting

Verona, like many other cities, has recently replaced the old catenary mounted luminaires suspended in the middle of the roads. The old lighting fixtures were characterised by a decorative ring and had no optics.

Verona, come tante città, ha recentemente sostituito i vecchi corpi illuminanti sospesi su tesata al centro strada. I vecchi corpi illuminanti appesi erano caratterizzati da una gonnella e privi di qualsiasi ottica che ne migliorasse l'efficienza.

## Light 34 - Catenary mounted

The old lighting fixtures have been replaced with Neri 'Light 34', improving efficiency, energy saving and uniformity. Not only better lighting results have been achieved, but the architecture of the city, from an aesthetic point of view, seemed to have benefited from the new luminaries.

In sostituzione sono stati installati i corpi illuminanti Neri Light 34 ottenendo efficienza luminosa, risparmio energetico e miglior uniformità. Oltre ai risultati illuminotecnici la sostituzione dei vecchi corpi illuminanti con Light 34 rappresenta un miglioramento estetico significativo volto ad una valorizzazione delle architetture storiche delle vie del centro città.