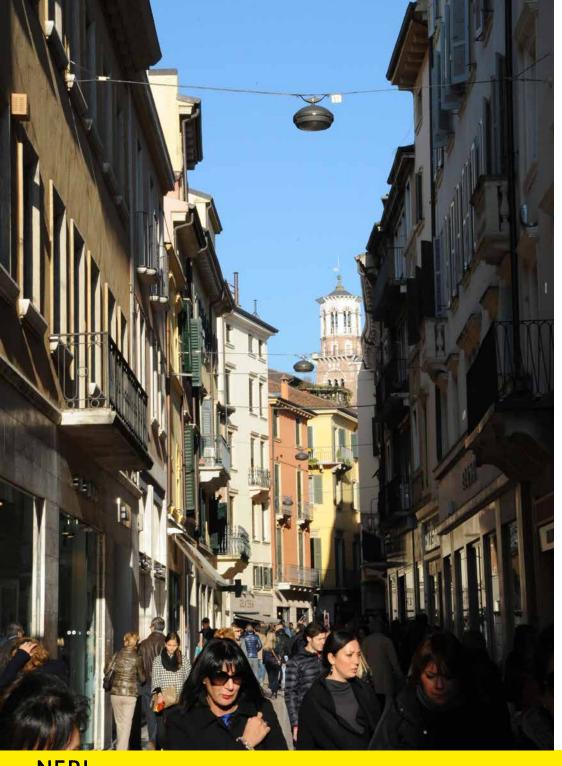

## Light 34 - Catenary mounted

The old lighting fixtures have been replaced with Neri 'Light 34', improving efficiency, energy saving and uniformity. Not only better lighting results have been achieved, but the architecture of the city, from an aesthetic point of view, seemed to have benefited from the new luminaries.

In sostituzione sono stati installati i corpi illuminanti Neri Light 34 ottenendo efficienza luminosa, risparmio energetico e miglior uniformità. Oltre ai risultati illuminotecnici la sostituzione dei vecchi corpi illuminanti con Light 34 rappresenta un miglioramento estetico significativo volto ad una valorizzazione delle architetture storiche delle vie del centro città.