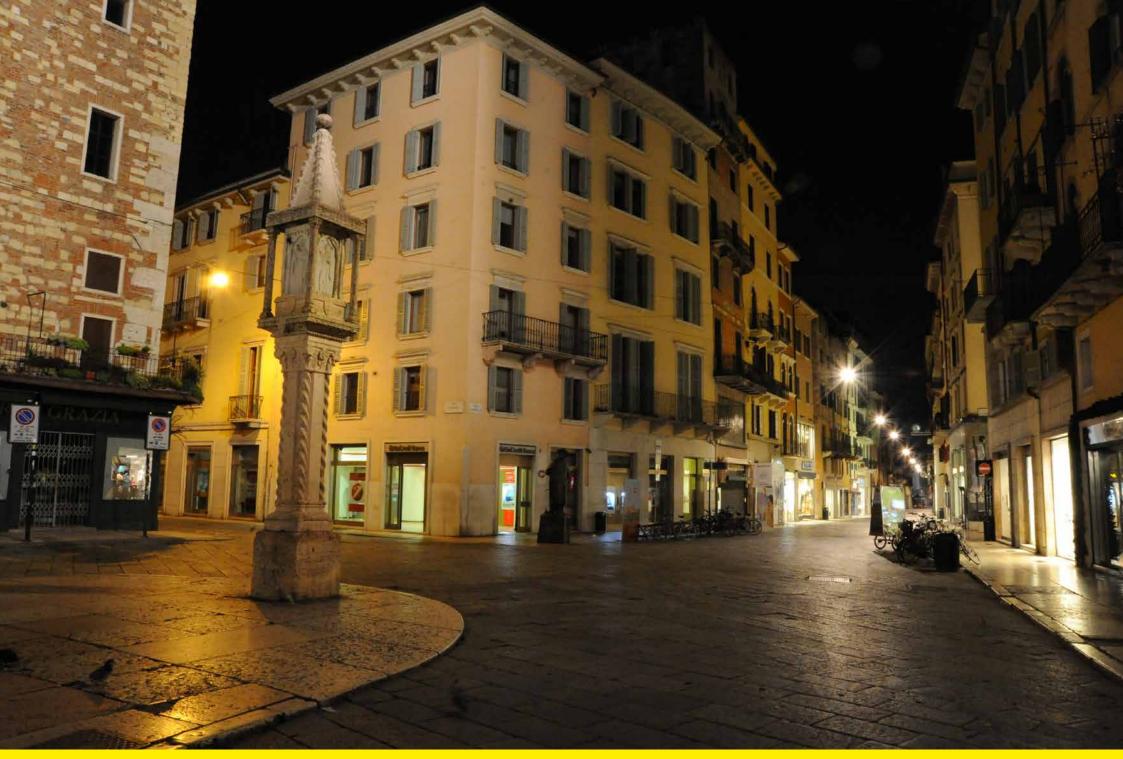

**Verona (Italy)** | Light 34 - Catenary mounted | Lighting

Verona, like many other cities, has recently replaced the old catenary mounted luminaires suspended in the middle of the roads. The old lighting fixtures were characterised by a decorative ring and had no optics.

Verona, come tante città, ha recentemente sostituito i vecchi corpi illuminanti sospesi su tesata al centro strada. I vecchi corpi illuminanti appesi erano caratterizzati da una gonnella e privi di qualsiasi ottica che ne migliorasse l'efficienza.

## Light 34 - Catenary mounted

The old lighting fixtures have been replaced with Neri 'Light 34', improving efficiency, energy saving and uniformity. Not only better lighting results have been achieved, but the architecture of the city, from an aesthetic point of view, seemed to have benefited from the new luminaries.

In sostituzione sono stati installati i corpi illuminanti Neri Light 34 ottenendo efficienza luminosa, risparmio energetico e miglior uniformità. Oltre ai risultati illuminotecnici la sostituzione dei vecchi corpi illuminanti con Light 34 rappresenta un miglioramento estetico significativo volto ad una valorizzazione delle architetture storiche delle vie del centro città.