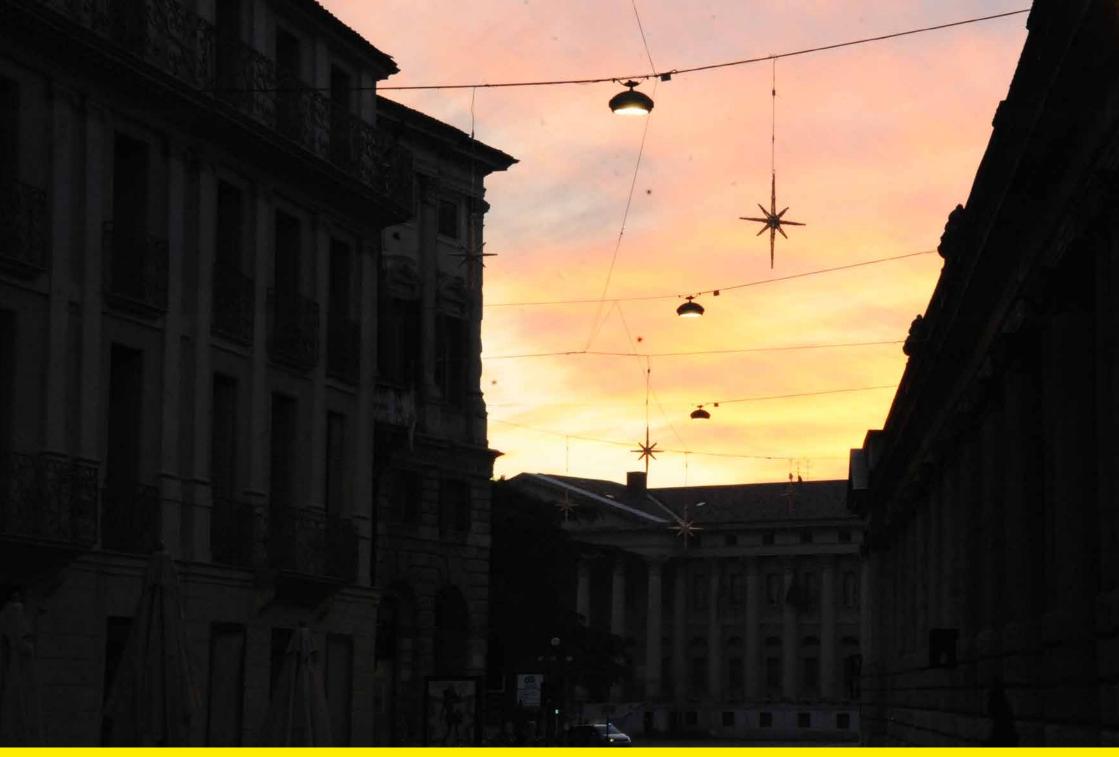

**Verona (Italy)** | Light 34 - Catenary mounted | Lighting

Verona, like many other cities, has recently replaced the old catenary mounted luminaires suspended in the middle of the roads. The old lighting fixtures were characterised by a decorative ring and had no optics.

Verona, come tante città, ha recentemente sostituito i vecchi corpi illuminanti sospesi su tesata al centro strada. I vecchi corpi illuminanti appesi erano caratterizzati da una gonnella e privi di qualsiasi ottica che ne migliorasse l'efficienza.

## Light 34 - Catenary mounted

The old lighting fixtures have been replaced with Neri 'Light 34', improving efficiency, energy saving and uniformity. Not only better lighting results have been achieved, but the architecture of the city, from an aesthetic point of view, seemed to have benefited from the new luminaries.

In sostituzione sono stati installati i corpi illuminanti Neri Light 34 ottenendo efficienza luminosa, risparmio energetico e miglior uniformità. Oltre ai risultati illuminotecnici la sostituzione dei vecchi corpi illuminanti con Light 34 rappresenta un miglioramento estetico significativo volto ad una valorizzazione delle architetture storiche delle vie del centro città.