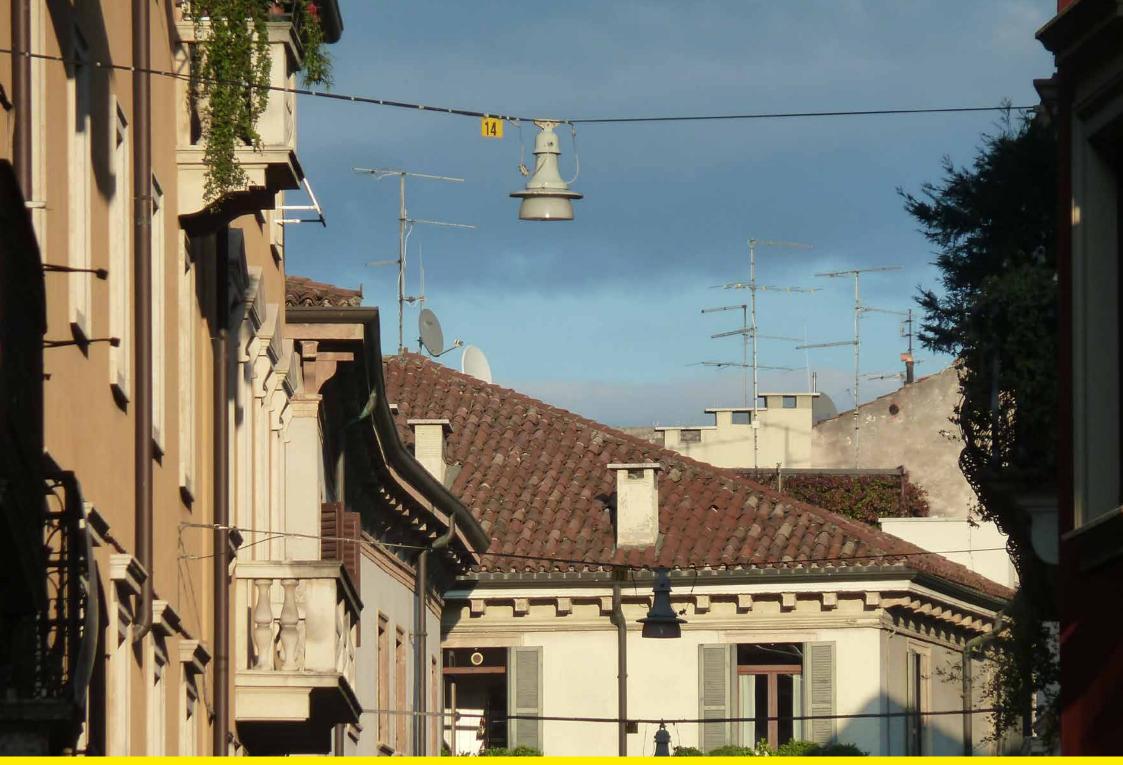

**Verona (Italy)** | Light 34 - Catenary mounted | Lighting

Verona, like many other cities, has recently replaced the old catenary mounted luminaires suspended in the middle of the roads. The old lighting fixtures were characterised by a decorative ring and had no optics.

Verona, come tante città, ha recentemente sostituito i vecchi corpi illuminanti sospesi su tesata al centro strada. I vecchi corpi illuminanti appesi erano caratterizzati da una gonnella e privi di qualsiasi ottica che ne migliorasse l'efficienza.