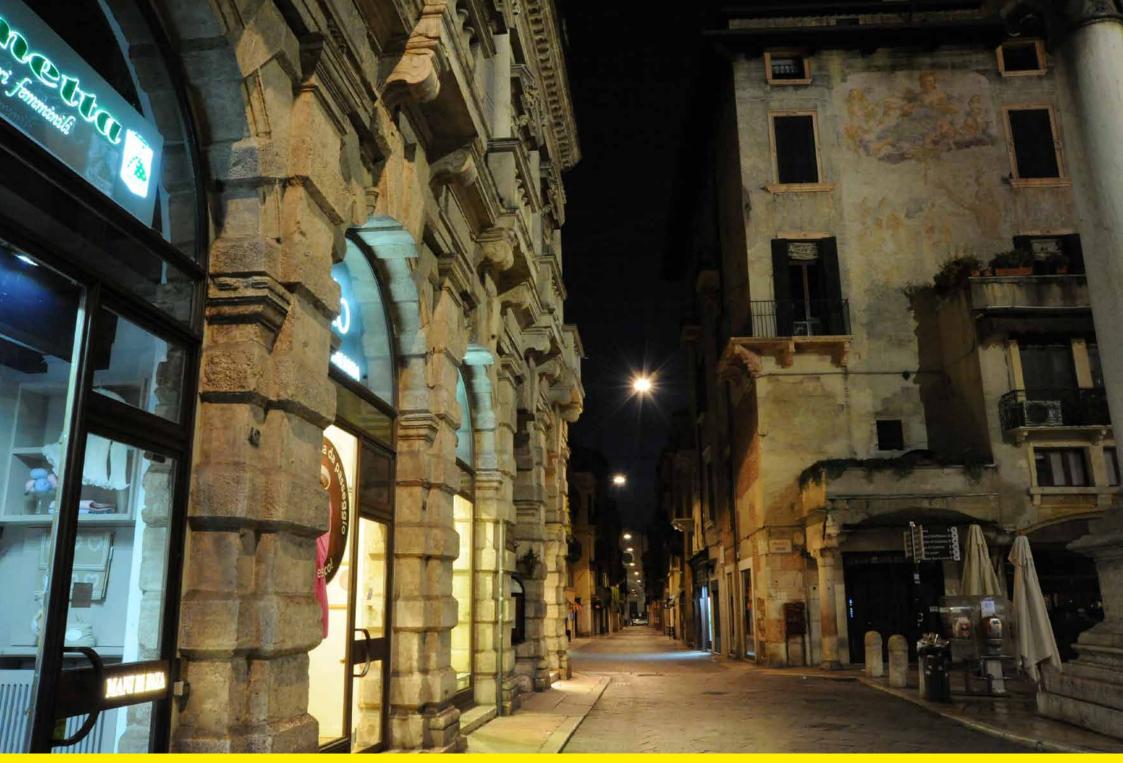

**Verona (Italy)** | Light 34 - Catenary mounted | Lighting

Verona, like many other cities, has recently replaced the old catenary mounted luminaires suspended in the middle of the roads. The old lighting fixtures were characterised by a decorative ring and had no optics.

Verona, come tante città, ha recentemente sostituito i vecchi corpi illuminanti sospesi su tesata al centro strada. I vecchi corpi illuminanti appesi erano caratterizzati da una gonnella e privi di qualsiasi ottica che ne migliorasse l'efficienza.

## Light 34 - Catenary mounted

The old lighting fixtures have been replaced with Neri 'Light 34', improving efficiency, energy saving and uniformity. Not only better lighting results have been achieved, but the architecture of the city, from an aesthetic point of view, seemed to have benefited from the new luminaries.

In sostituzione sono stati installati i corpi illuminanti Neri Light 34 ottenendo efficienza luminosa, risparmio energetico e miglior uniformità. Oltre ai risultati illuminotecnici la sostituzione dei vecchi corpi illuminanti con Light 34 rappresenta un miglioramento estetico significativo volto ad una valorizzazione delle architetture storiche delle vie del centro città.