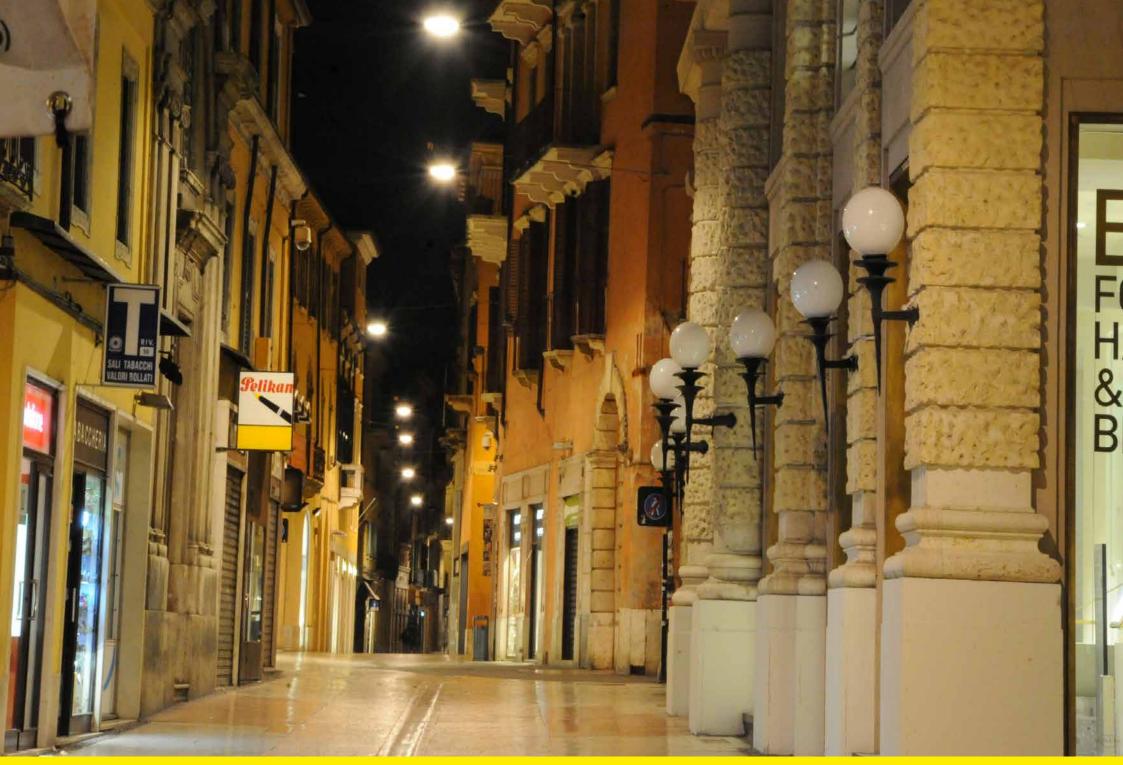

**Verona (Italy)** | Light 34 - Catenary mounted | Lighting

Verona, like many other cities, has recently replaced the old catenary mounted luminaires suspended in the middle of the roads. The old lighting fixtures were characterised by a decorative ring and had no optics.

Verona, come tante città, ha recentemente sostituito i vecchi corpi illuminanti sospesi su tesata al centro strada. I vecchi corpi illuminanti appesi erano caratterizzati da una gonnella e privi di qualsiasi ottica che ne migliorasse l'efficienza.

## Light 34 - Catenary mounted

The old lighting fixtures have been replaced with Neri 'Light 34', improving efficiency, energy saving and uniformity. Not only better lighting results have been achieved, but the architecture of the city, from an aesthetic point of view, seemed to have benefited from the new luminaries.

In sostituzione sono stati installati i corpi illuminanti Neri Light 34 ottenendo efficienza luminosa, risparmio energetico e miglior uniformità. Oltre ai risultati illuminotecnici la sostituzione dei vecchi corpi illuminanti con Light 34 rappresenta un miglioramento estetico significativo volto ad una valorizzazione delle architetture storiche delle vie del centro città.