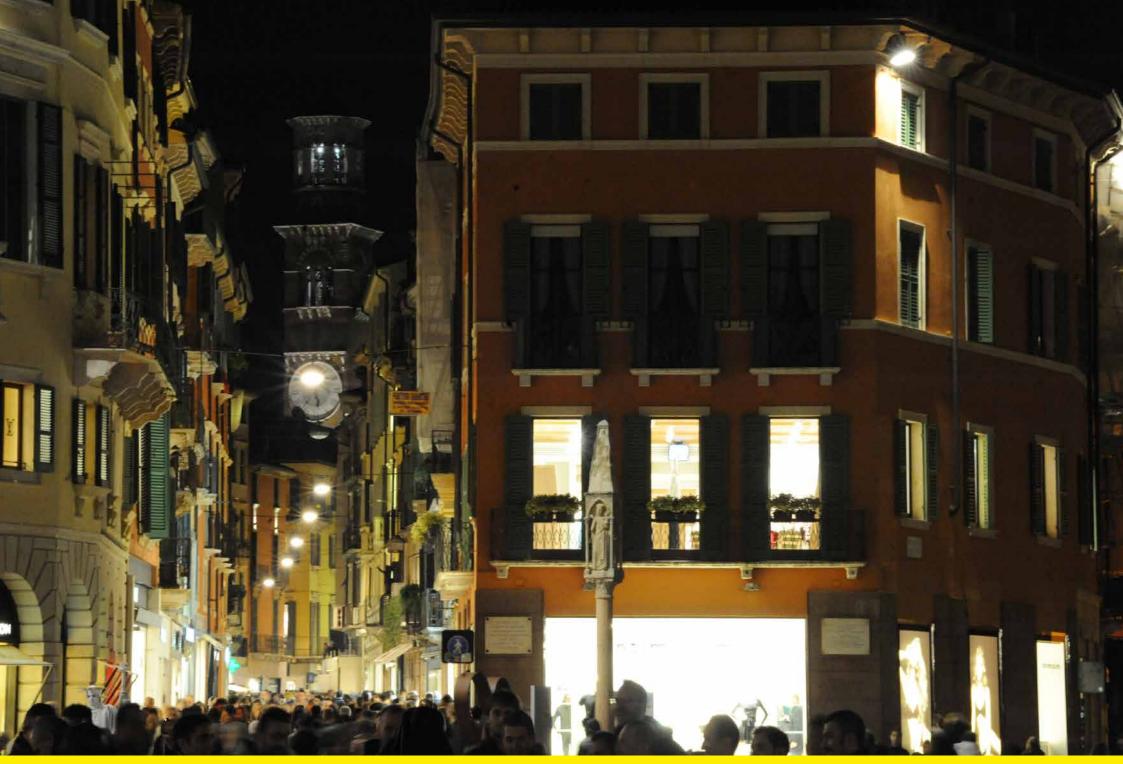

## Light 34 - Catenary mounted

The old lighting fixtures have been replaced with Neri 'Light 34', improving efficiency, energy saving and uniformity. Not only better lighting results have been achieved, but the architecture of the city, from an aesthetic point of view, seemed to have benefited from the new luminaries.

In sostituzione sono stati installati i corpi illuminanti Neri Light 34 ottenendo efficienza luminosa, risparmio energetico e miglior uniformità. Oltre ai risultati illuminotecnici la sostituzione dei vecchi corpi illuminanti con Light 34 rappresenta un miglioramento estetico significativo volto ad una valorizzazione delle architetture storiche delle vie del centro città.