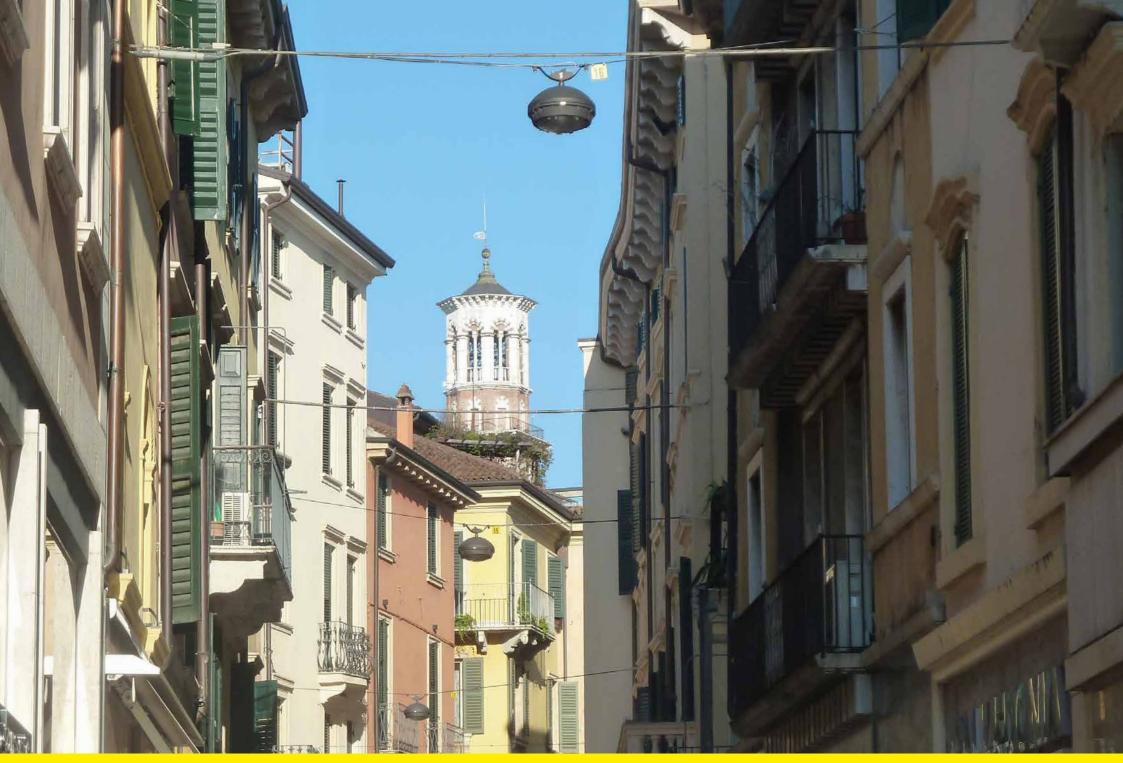

## Light 34 - Catenary mounted

The old lighting fixtures have been replaced with Neri 'Light 34', improving efficiency, energy saving and uniformity. Not only better lighting results have been achieved, but the architecture of the city, from an aesthetic point of view, seemed to have benefited from the new luminaries.

In sostituzione sono stati installati i corpi illuminanti Neri Light 34 ottenendo efficienza luminosa, risparmio energetico e miglior uniformità. Oltre ai risultati illuminotecnici la sostituzione dei vecchi corpi illuminanti con Light 34 rappresenta un miglioramento estetico significativo volto ad una valorizzazione delle architetture storiche delle vie del centro città.