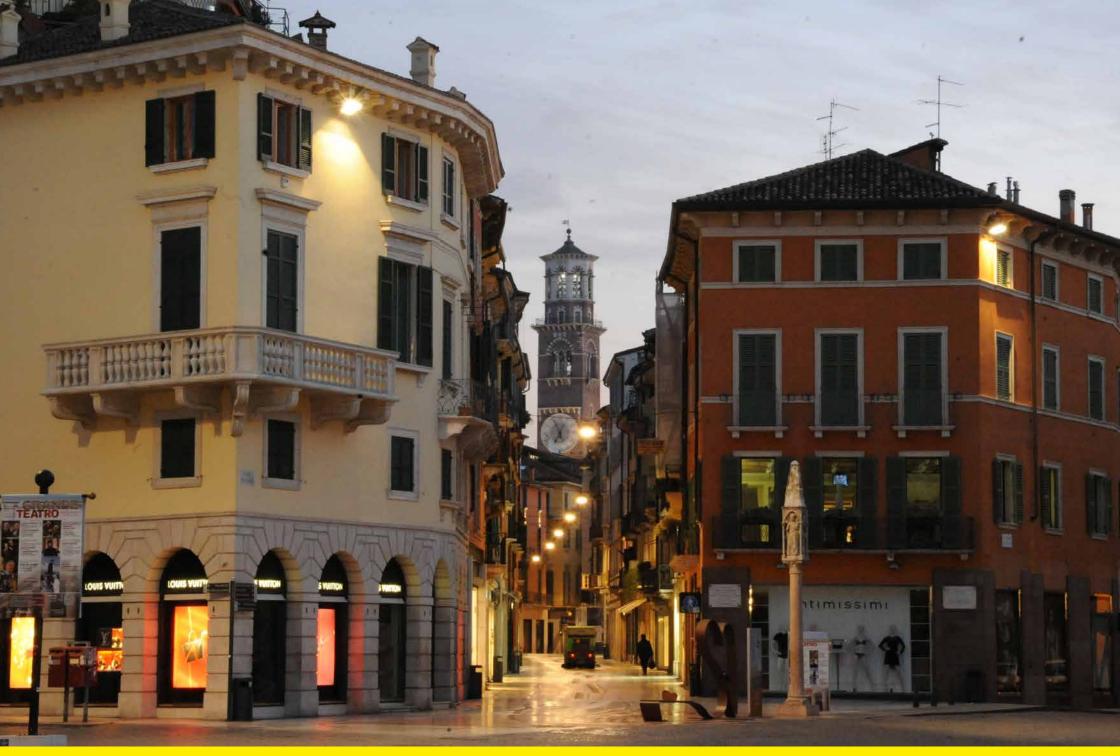

**Verona (Italy)** | Light 34 - Catenary mounted | Lighting

Verona, like many other cities, has recently replaced the old catenary mounted luminaires suspended in the middle of the roads. The old lighting fixtures were characterised by a decorative ring and had no optics.

Verona, come tante città, ha recentemente sostituito i vecchi corpi illuminanti sospesi su tesata al centro strada. I vecchi corpi illuminanti appesi erano caratterizzati da una gonnella e privi di qualsiasi ottica che ne migliorasse l'efficienza.

## Light 34 - Catenary mounted

The old lighting fixtures have been replaced with Neri 'Light 34', improving efficiency, energy saving and uniformity. Not only better lighting results have been achieved, but the architecture of the city, from an aesthetic point of view, seemed to have benefited from the new luminaries.

In sostituzione sono stati installati i corpi illuminanti Neri Light 34 ottenendo efficienza luminosa, risparmio energetico e miglior uniformità. Oltre ai risultati illuminotecnici la sostituzione dei vecchi corpi illuminanti con Light 34 rappresenta un miglioramento estetico significativo volto ad una valorizzazione delle architetture storiche delle vie del centro città.