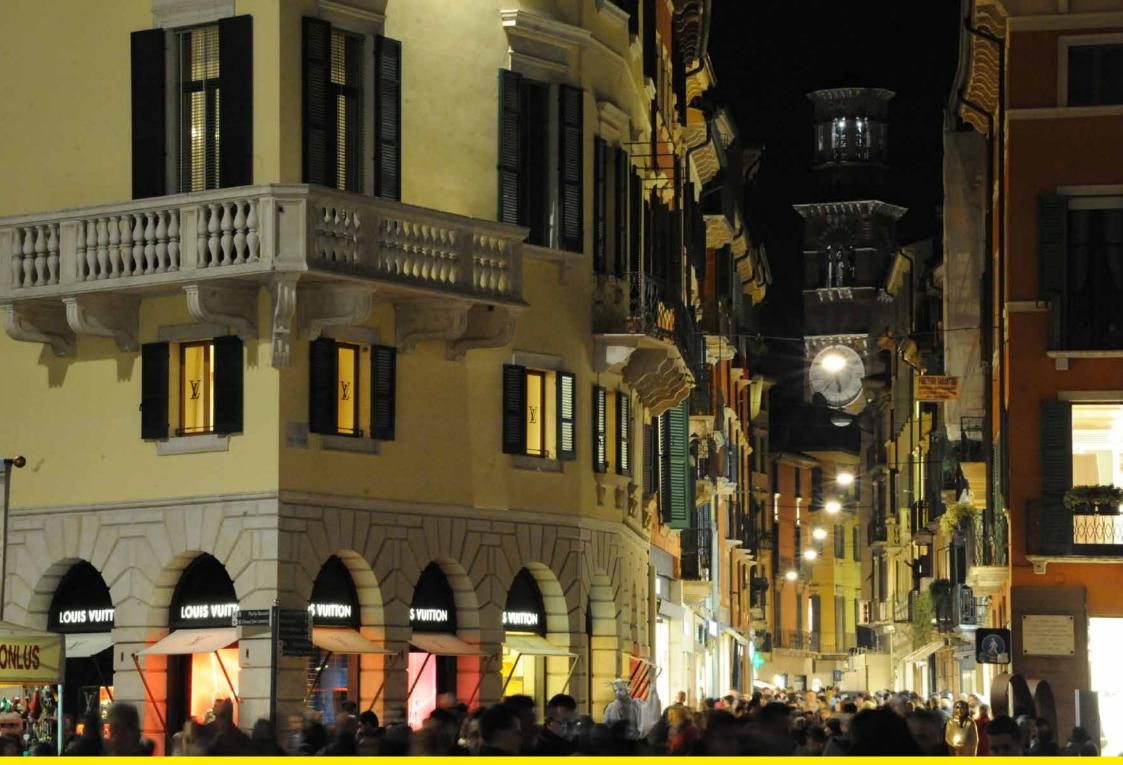

**Verona (Italy)** | Light 34 - Catenary mounted | Lighting

Verona, like many other cities, has recently replaced the old catenary mounted luminaires suspended in the middle of the roads. The old lighting fixtures were characterised by a decorative ring and had no optics.

Verona, come tante città, ha recentemente sostituito i vecchi corpi illuminanti sospesi su tesata al centro strada. I vecchi corpi illuminanti appesi erano caratterizzati da una gonnella e privi di qualsiasi ottica che ne migliorasse l'efficienza.

## Light 34 - Catenary mounted

The old lighting fixtures have been replaced with Neri 'Light 34', improving efficiency, energy saving and uniformity. Not only better lighting results have been achieved, but the architecture of the city, from an aesthetic point of view, seemed to have benefited from the new luminaries.

In sostituzione sono stati installati i corpi illuminanti Neri Light 34 ottenendo efficienza luminosa, risparmio energetico e miglior uniformità. Oltre ai risultati illuminotecnici la sostituzione dei vecchi corpi illuminanti con Light 34 rappresenta un miglioramento estetico significativo volto ad una valorizzazione delle architetture storiche delle vie del centro città.