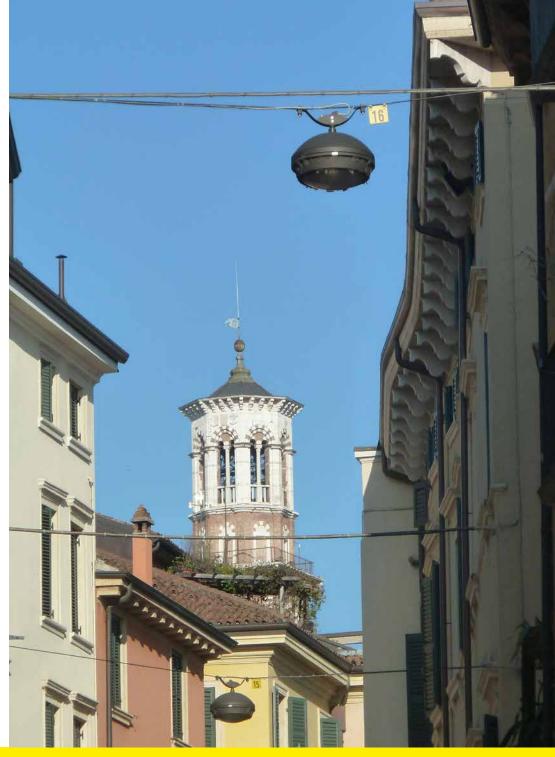

**Verona (Italy)** | Light 34 - Catenary mounted | Lighting

Verona, like many other cities, has recently replaced the old catenary mounted luminaires suspended in the middle of the roads. The old lighting fixtures were characterised by a decorative ring and had no optics.

Verona, come tante città, ha recentemente sostituito i vecchi corpi illuminanti sospesi su tesata al centro strada. I vecchi corpi illuminanti appesi erano caratterizzati da una gonnella e privi di qualsiasi ottica che ne migliorasse l'efficienza.

## Light 34 - Catenary mounted

The old lighting fixtures have been replaced with Neri 'Light 34', improving efficiency, energy saving and uniformity. Not only better lighting results have been achieved, but the architecture of the city, from an aesthetic point of view, seemed to have benefited from the new luminaries.

In sostituzione sono stati installati i corpi illuminanti Neri Light 34 ottenendo efficienza luminosa, risparmio energetico e miglior uniformità. Oltre ai risultati illuminotecnici la sostituzione dei vecchi corpi illuminanti con Light 34 rappresenta un miglioramento estetico significativo volto ad una valorizzazione delle architetture storiche delle vie del centro città.