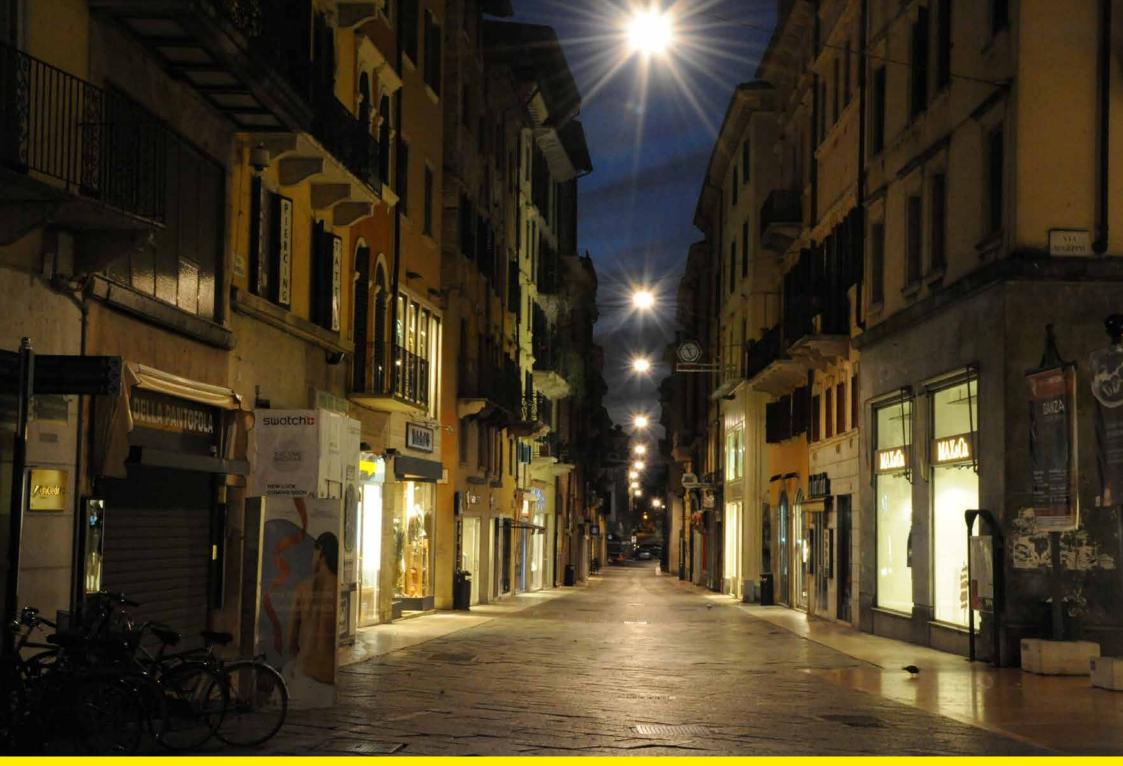

## Light 34 - Catenary mounted

The old lighting fixtures have been replaced with Neri 'Light 34', improving efficiency, energy saving and uniformity. Not only better lighting results have been achieved, but the architecture of the city, from an aesthetic point of view, seemed to have benefited from the new luminaries.

In sostituzione sono stati installati i corpi illuminanti Neri Light 34 ottenendo efficienza luminosa, risparmio energetico e miglior uniformità. Oltre ai risultati illuminotecnici la sostituzione dei vecchi corpi illuminanti con Light 34 rappresenta un miglioramento estetico significativo volto ad una valorizzazione delle architetture storiche delle vie del centro città.