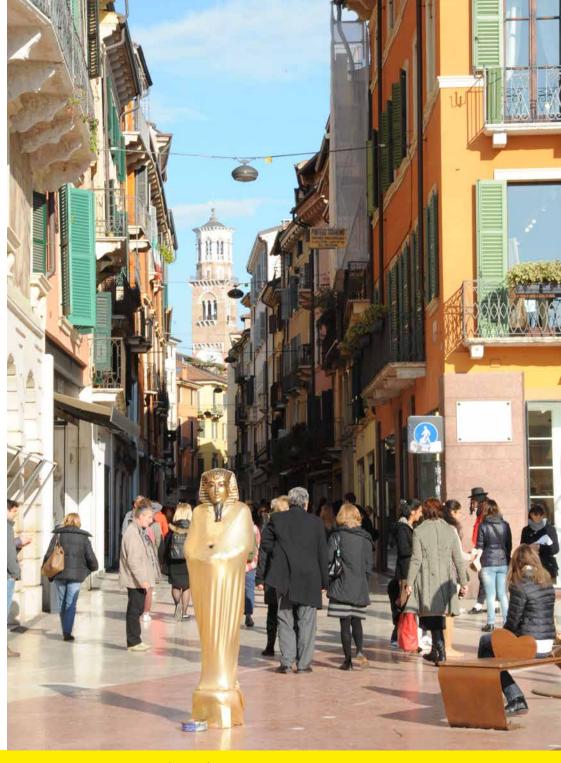

## Light 34 - Catenary mounted

The old lighting fixtures have been replaced with Neri 'Light 34', improving efficiency, energy saving and uniformity. Not only better lighting results have been achieved, but the architecture of the city, from an aesthetic point of view, seemed to have benefited from the new luminaries.

In sostituzione sono stati installati i corpi illuminanti Neri Light 34 ottenendo efficienza luminosa, risparmio energetico e miglior uniformità. Oltre ai risultati illuminotecnici la sostituzione dei vecchi corpi illuminanti con Light 34 rappresenta un miglioramento estetico significativo volto ad una valorizzazione delle architetture storiche delle vie del centro città.