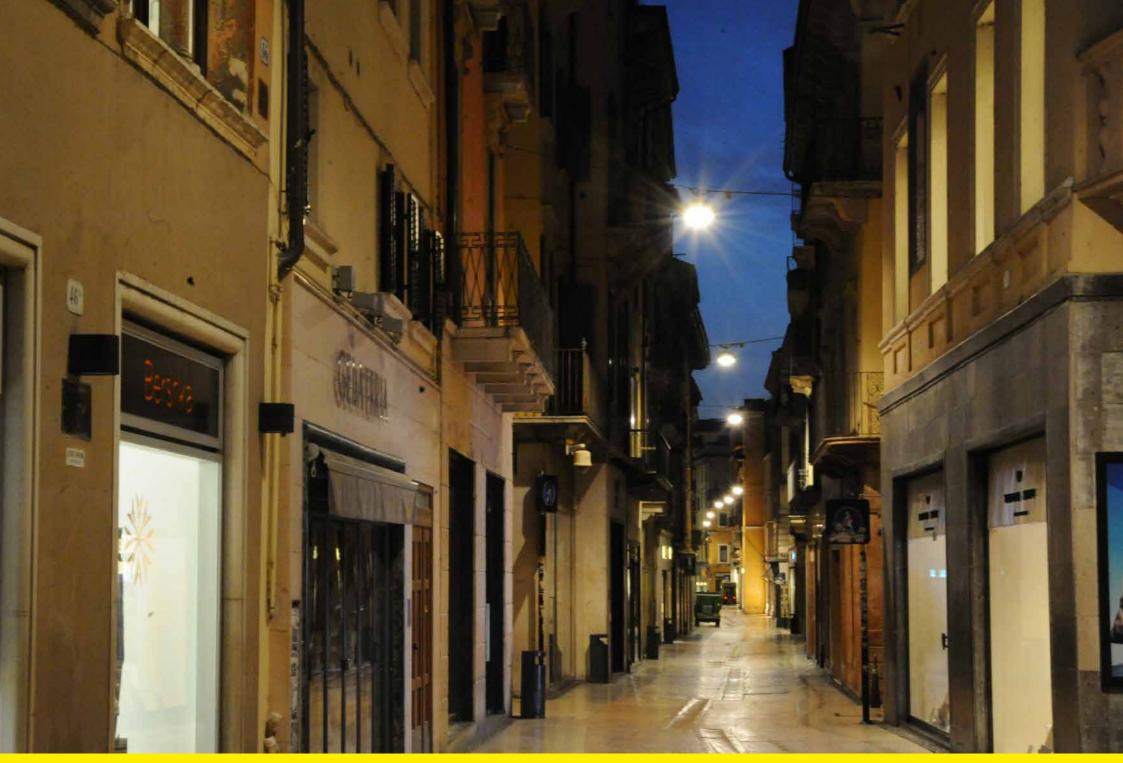

## Light 34 - Catenary mounted

The old lighting fixtures have been replaced with Neri 'Light 34', improving efficiency, energy saving and uniformity. Not only better lighting results have been achieved, but the architecture of the city, from an aesthetic point of view, seemed to have benefited from the new luminaries.

In sostituzione sono stati installati i corpi illuminanti Neri Light 34 ottenendo efficienza luminosa, risparmio energetico e miglior uniformità. Oltre ai risultati illuminotecnici la sostituzione dei vecchi corpi illuminanti con Light 34 rappresenta un miglioramento estetico significativo volto ad una valorizzazione delle architetture storiche delle vie del centro città.