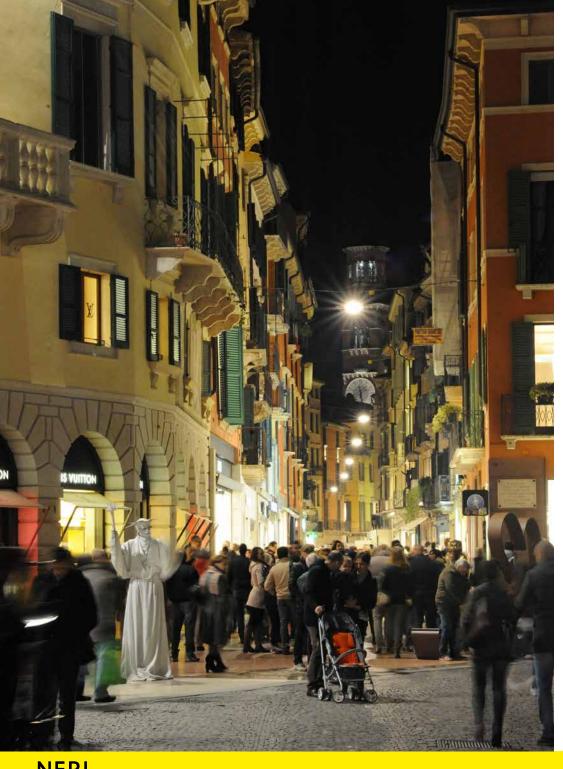

**Verona (Italy)** | Light 34 - Catenary mounted | Lighting

Verona, like many other cities, has recently replaced the old catenary mounted luminaires suspended in the middle of the roads. The old lighting fixtures were characterised by a decorative ring and had no optics.

Verona, come tante città, ha recentemente sostituito i vecchi corpi illuminanti sospesi su tesata al centro strada. I vecchi corpi illuminanti appesi erano caratterizzati da una gonnella e privi di qualsiasi ottica che ne migliorasse l'efficienza.

## Light 34 - Catenary mounted

The old lighting fixtures have been replaced with Neri 'Light 34', improving efficiency, energy saving and uniformity. Not only better lighting results have been achieved, but the architecture of the city, from an aesthetic point of view, seemed to have benefited from the new luminaries.

In sostituzione sono stati installati i corpi illuminanti Neri Light 34 ottenendo efficienza luminosa, risparmio energetico e miglior uniformità. Oltre ai risultati illuminotecnici la sostituzione dei vecchi corpi illuminanti con Light 34 rappresenta un miglioramento estetico significativo volto ad una valorizzazione delle architetture storiche delle vie del centro città.