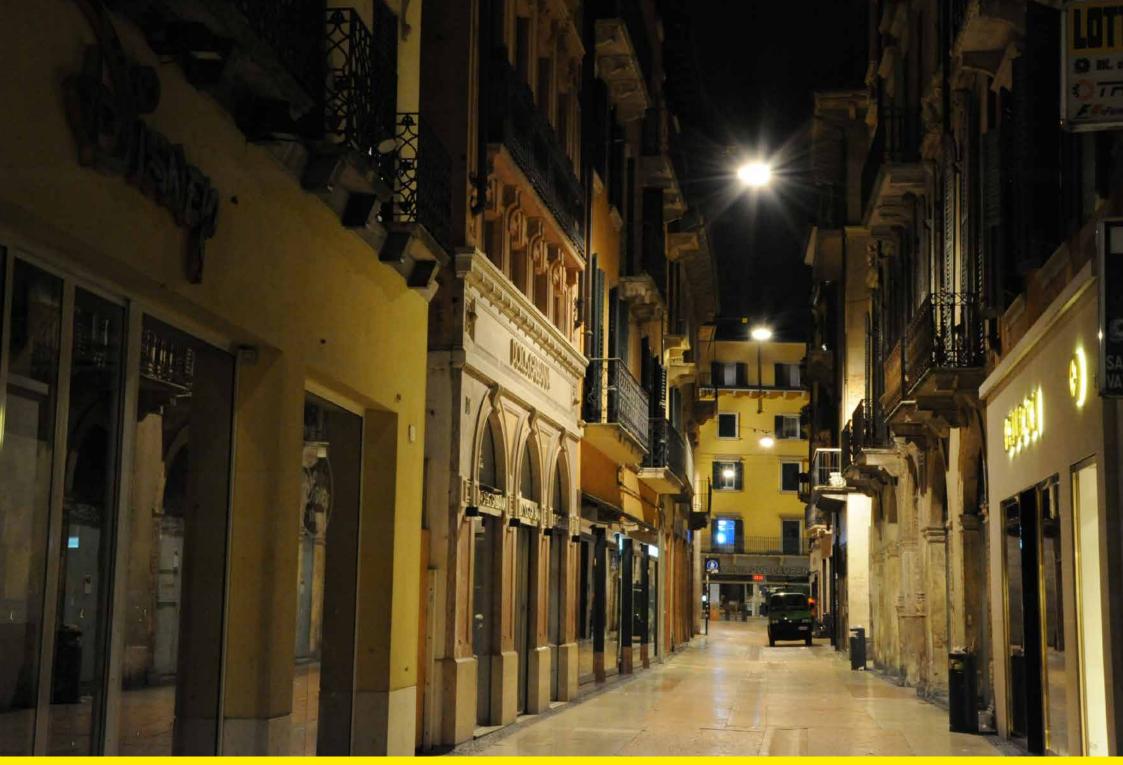

**Verona (Italy)** | Light 34 - Catenary mounted | Lighting

Verona, like many other cities, has recently replaced the old catenary mounted luminaires suspended in the middle of the roads. The old lighting fixtures were characterised by a decorative ring and had no optics.

Verona, come tante città, ha recentemente sostituito i vecchi corpi illuminanti sospesi su tesata al centro strada. I vecchi corpi illuminanti appesi erano caratterizzati da una gonnella e privi di qualsiasi ottica che ne migliorasse l'efficienza.

## Light 34 - Catenary mounted

The old lighting fixtures have been replaced with Neri 'Light 34', improving efficiency, energy saving and uniformity. Not only better lighting results have been achieved, but the architecture of the city, from an aesthetic point of view, seemed to have benefited from the new luminaries.

In sostituzione sono stati installati i corpi illuminanti Neri Light 34 ottenendo efficienza luminosa, risparmio energetico e miglior uniformità. Oltre ai risultati illuminotecnici la sostituzione dei vecchi corpi illuminanti con Light 34 rappresenta un miglioramento estetico significativo volto ad una valorizzazione delle architetture storiche delle vie del centro città.