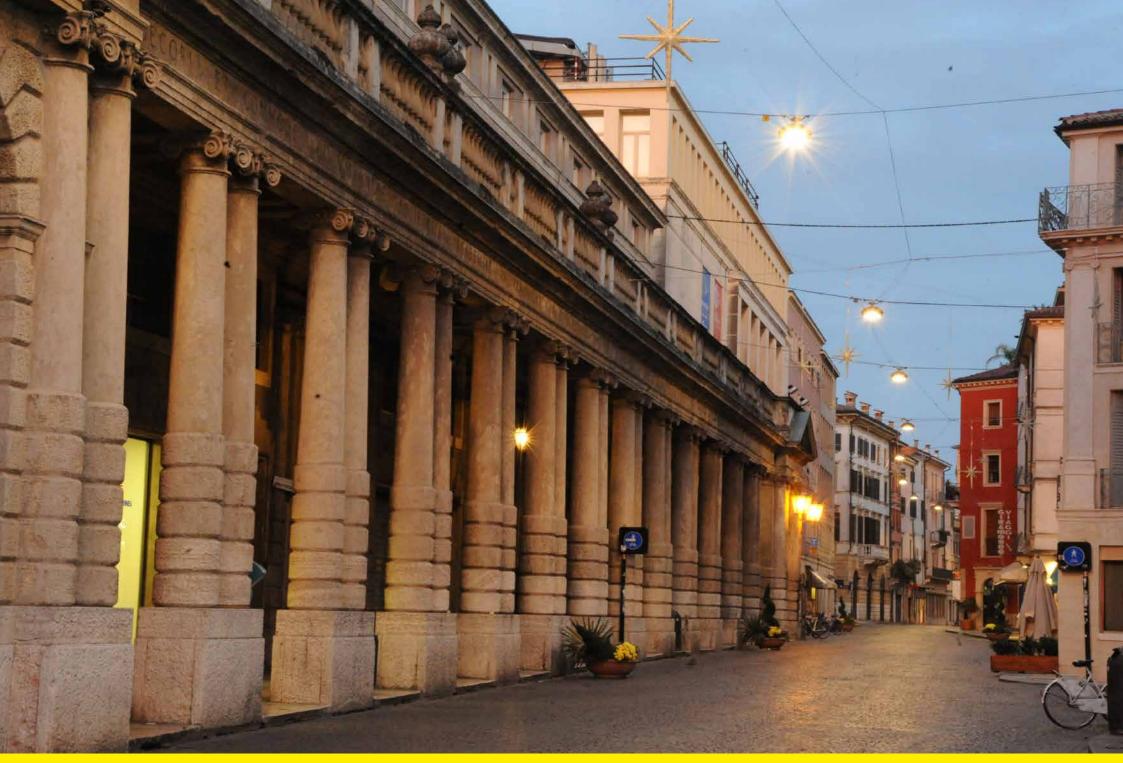

**Verona (Italy)** | Light 34 - Catenary mounted | Lighting

Verona, like many other cities, has recently replaced the old catenary mounted luminaires suspended in the middle of the roads. The old lighting fixtures were characterised by a decorative ring and had no optics.

Verona, come tante città, ha recentemente sostituito i vecchi corpi illuminanti sospesi su tesata al centro strada. I vecchi corpi illuminanti appesi erano caratterizzati da una gonnella e privi di qualsiasi ottica che ne migliorasse l'efficienza.

## Light 34 - Catenary mounted

The old lighting fixtures have been replaced with Neri 'Light 34', improving efficiency, energy saving and uniformity. Not only better lighting results have been achieved, but the architecture of the city, from an aesthetic point of view, seemed to have benefited from the new luminaries.

In sostituzione sono stati installati i corpi illuminanti Neri Light 34 ottenendo efficienza luminosa, risparmio energetico e miglior uniformità. Oltre ai risultati illuminotecnici la sostituzione dei vecchi corpi illuminanti con Light 34 rappresenta un miglioramento estetico significativo volto ad una valorizzazione delle architetture storiche delle vie del centro città.