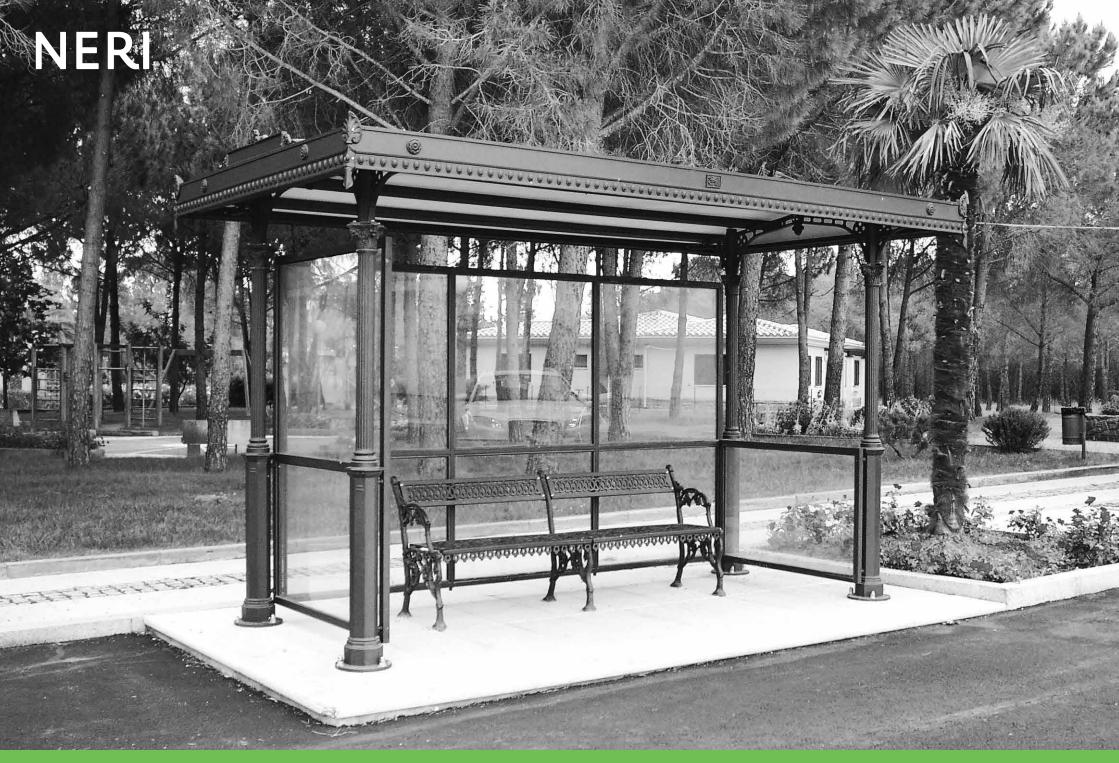

This presentation is dedicated to the bus shelters produced by Neri. There are many models both simple and decorated, able to integrate seamlessly with the different urban spaces where they are installed. The situations here documented allow to evaluate the different typologies in various contexts, many case studies to refer to for your next projects.

Dedichiamo questa presentazione alle pensiline prodotte da Neri. Si tratta di molti modelli con linee sia semplici che decorate, in grado di integrarsi perfettamente ai diversi spazi urbani in cui vengono installate. Le tante situazioni qui documentate permettono di valutare le diverse tipologie nei contesti più vari. Tanti casi esemplari cui poter fare riferimento nelle nuove progettazioni.

# Carya

Celle Ligure – Italy

Gaeta – Italy

Gaeta – Italy

Gaeta – Italy

Gaeta – Italy

Gaeta – Italy

Belforte del Chienti – Italy