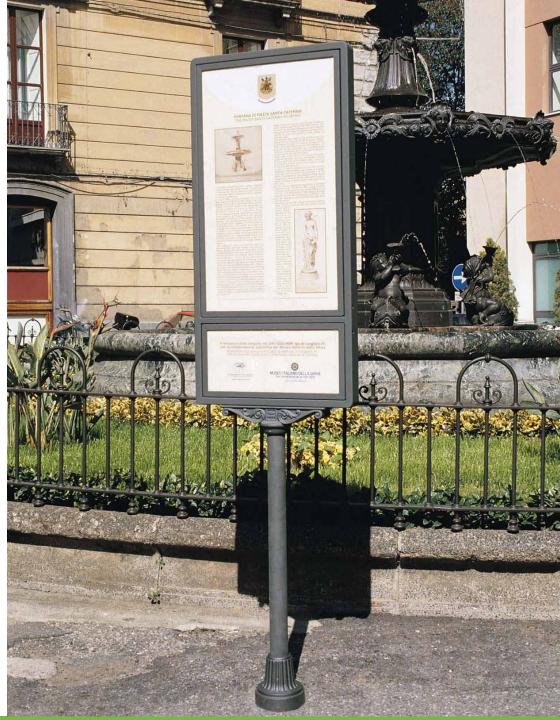

line prodotte da Neri. Si tratta di molti modelli con linee sia semplici che decorate, in grado di integrarsi perfettamente ai diversi spazi urbani in cui vengono installate. Le tante situazioni qui documentate permettono di valutare le diverse tipologie nei contesti più vari. Tanti casi esemplari cui poter fare riferimento nelle nuove progettazioni.



## Melia



Bologna, Brindisi – Italy





# Layia



Senigallia – Italy





Pozzallo – Italy



Senigallia – Italy



Senigallia – Italy



Senigallia – Italy





Chioggia – Italy



Nardò – Italy



Nardò – Italy



Nardò – Italy



Arezzo – Italy





Arezzo – Italy





Peschiera del Garda, Venosa – Italy





#### Catanzaro – Italy





Tocco da Casauria, Teramo — Italy





Roma – Italy





**NERI** 

Salerno, Catanzaro – Italy





## Scilla



Pescocostanzo – Italy



Ispica – Italy



Ispica – Italy





#### Marentino, Sant'Angelo – Italy





Pergola, Origgio – Italy





Chiaravalle – Italy





Loreto, Origgio – Italy





Milano – Italy





Sant'Antioco, Stresa – Italy





Gardaland, Ragusa – Italy





#### **CREDITS**

Photographs © Antonio Neri, Neri SpA

### Thank you

### Grazie