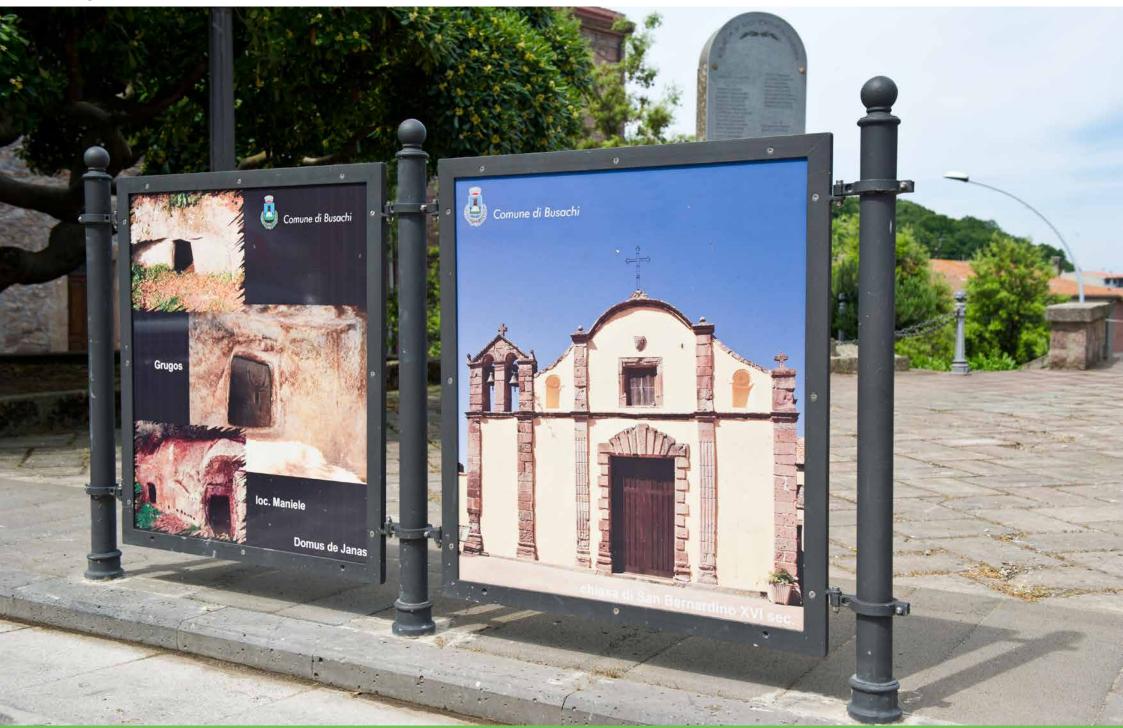

xt projects.

Dedichiamo questa presentazione alle transenne prodotte da Neri. Si tratta di molti modelli con linee sia semplici che decorate, in grado di integrarsi perfettamente ai diversi spazi urbani in cui vengono installate. Le tante situazioni qui documentate permettono di valutare le diverse tipologie nei contesti più vari. Tanti casi esemplari cui poter fare riferimento nelle nuove progettazioni.



## Lilium



Gambettola – Italy



Gambettola – Italy



Gambettola – Italy



Gambettola – Italy



Gambettola – Italy



Gambettola – Italy



Gambettola – Italy











## Melia







San Nicola Arcella – Italy



Missaglia – Italy



San Martino in Pensilis – Italy



San Martino in Pensilis – Italy



Mogliano – Italy



Mogliano – Italy



Tradate – Italy



Busaghi – Italy







## Layia

Layia bollard can become a railing to create protection.

Il dissuasore Layia può divenire transenna per creare una vera e propria barriera protettiva.



Rome – Italy



Rome – Italy 111111



## Carloforte – Italy





Pescina – Italy





Amalfi – Italy



Amalfi – Italy



Pioraco – Italy







Bologna, Rome – Italy





Stresa, Osimo – Italy





## **CREDITS**

Photographs © Antonio Neri, Neri SpA

## Thank you

## Grazie