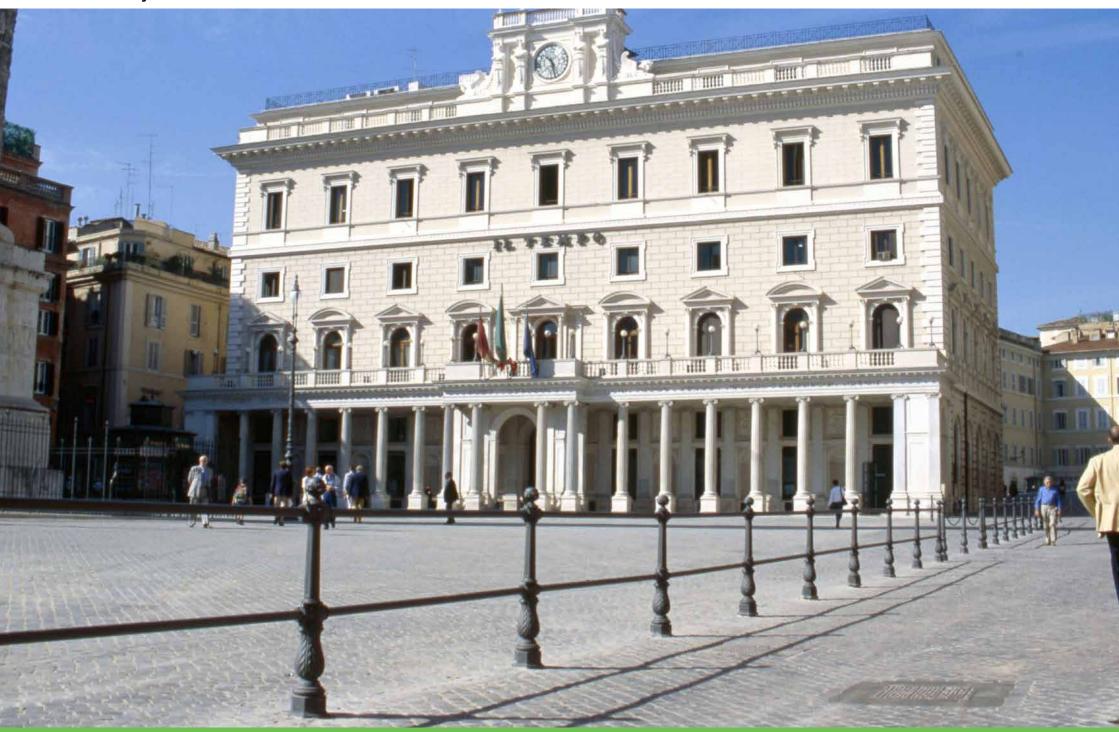

## Layia

Layia bollard can become a railing to create protection.

Il dissuasore Layia può divenire transenna per creare una vera e propria barriera protettiva.

Rome – Italy

Rome – Italy 111111