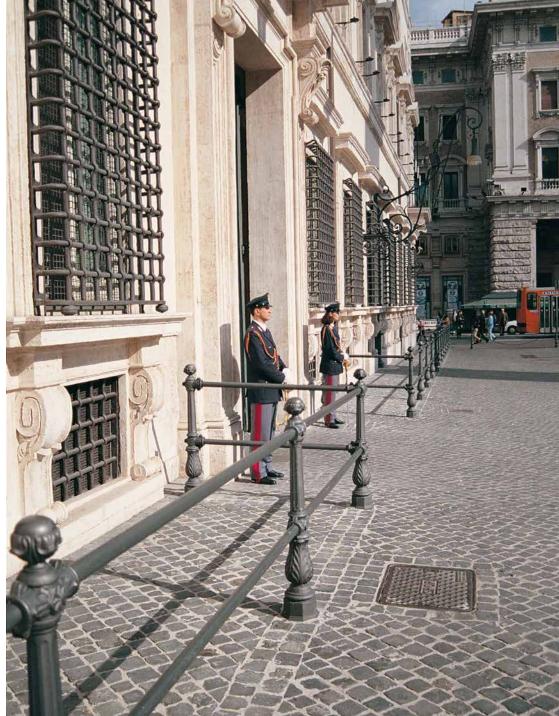

## Layia

Layia bollard can become a railing to create protection.

Il dissuasore Layia può divenire transenna per creare una vera e propria barriera protettiva.

Rome – Italy

Rome – Italy 111111