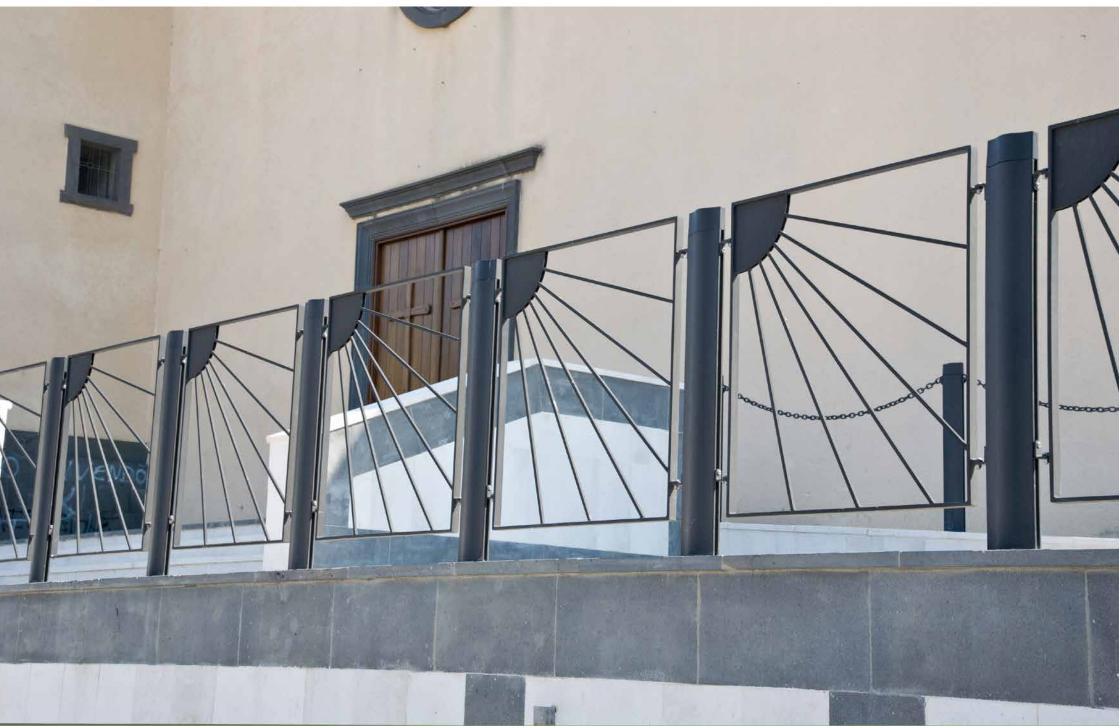

## Layia

Layia bollard can become a railing to create protection.

Il dissuasore Layia può divenire transenna per creare una vera e propria barriera protettiva.

Rome – Italy

Rome – Italy 111111