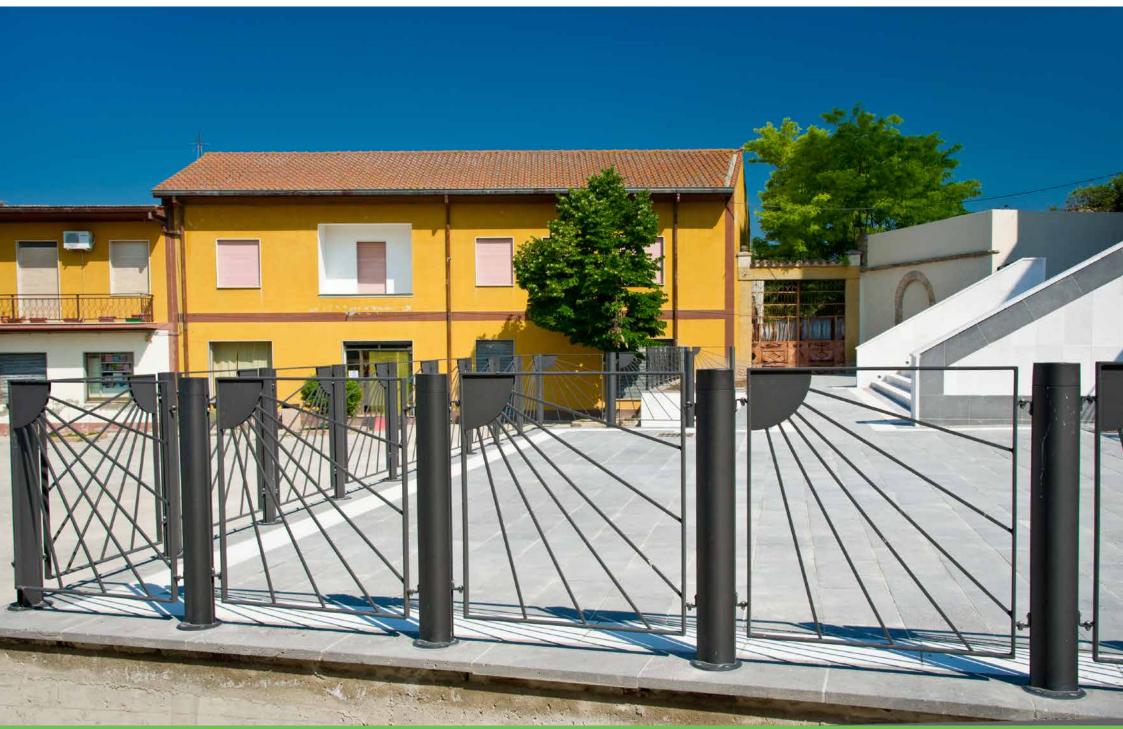

## Layia

Layia bollard can become a railing to create protection.

Il dissuasore Layia può divenire transenna per creare una vera e propria barriera protettiva.

Rome – Italy

Rome – Italy 111111