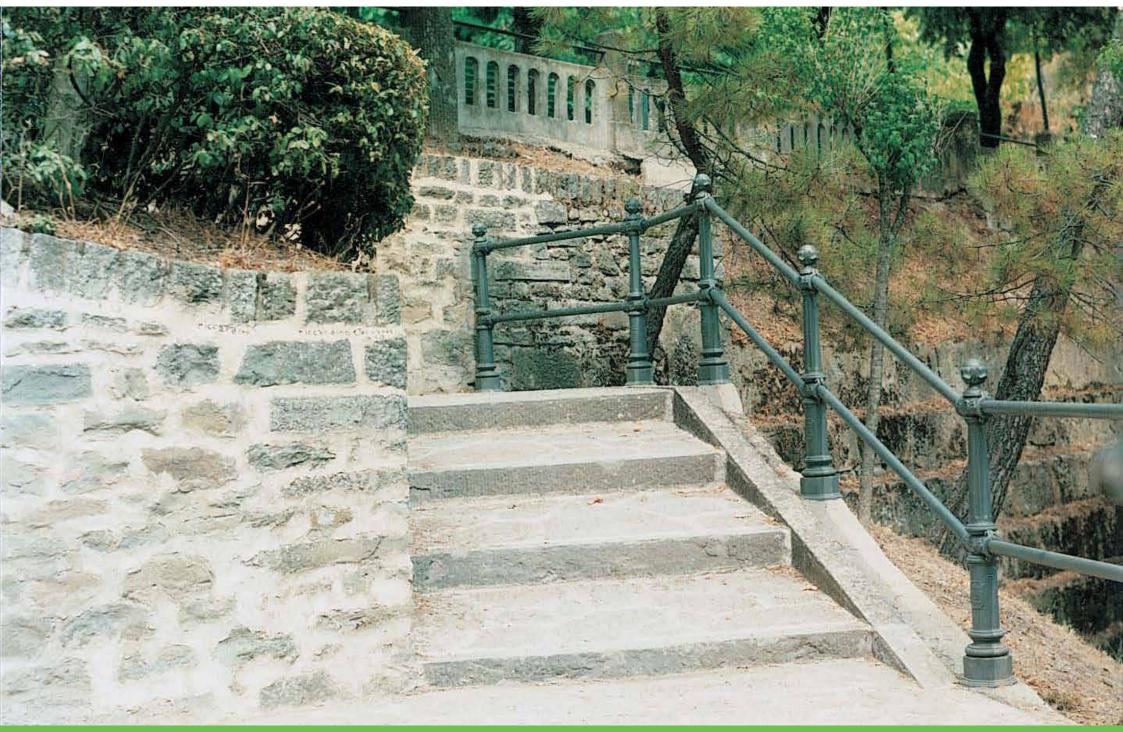

## Layia

Layia bollard can become a railing to create protection.

Il dissuasore Layia può divenire transenna per creare una vera e propria barriera protettiva.

Rome – Italy

Rome – Italy 111111