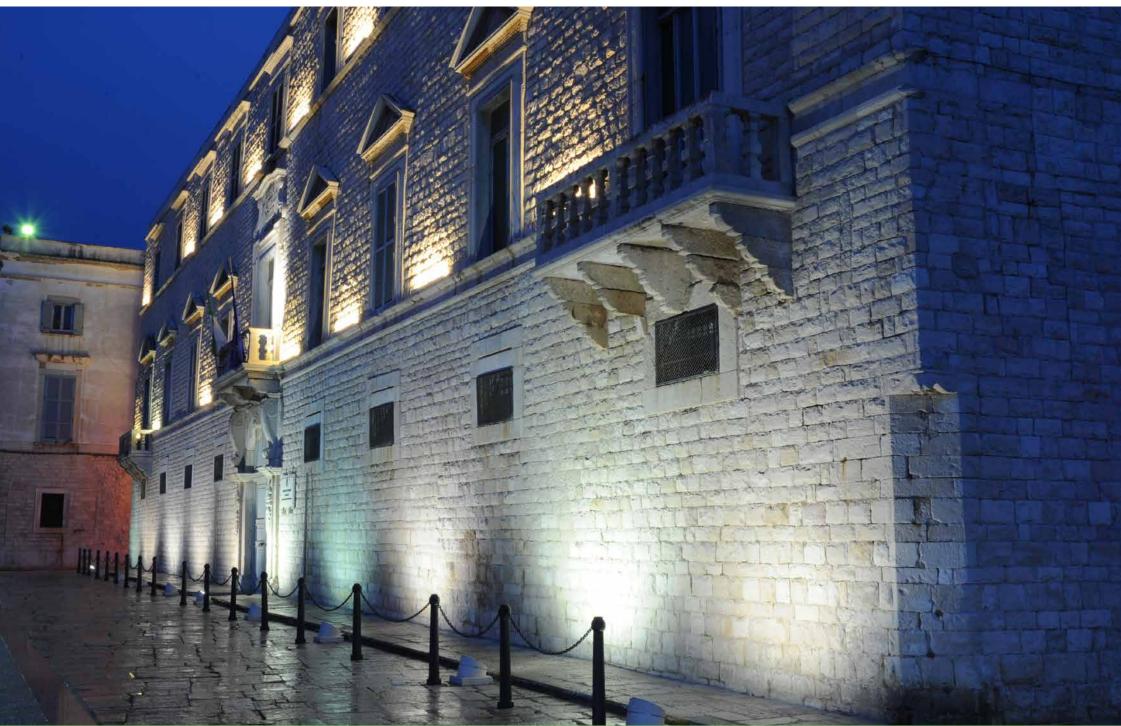

t projects.

Dedichiamo questa presentazione ai dissuasori della collezione Heritage prodotte da Neri. Le tante situazioni qui documentate permettono di valutare le diverse tipologie nei contesti più vari. Tanti casi esemplari cui poter fare riferimento nelle nuove progettazioni.



## Layia





Ruvo di Puglia – Italy



Bologna – Italy



Farmington – United States of America



Mayagüez – Puerto Rico



Porto Azzurro – Italy



Recanati – Italy 

Imola – Italy



Cavallino – Italy





Fano – Italy



Enna – Italy



Sperlonga – Italy



Nardò – Italy



Nardò – Italy



## Cavallino – Italy



Cavallino – Italy



## Nyssa



Medea – Italy





Cesena – Italy



Taranto – Italy



Trieste – Italy



Trieste – Italy



Prato – Italy



Prato – Italy



Bolgare – Italy



Trani – Italy



Trani – Italy

Trani – Italy



Cesena – Italy



## Salix



Milano – Italy



Milano – Italy





San Mauro Pascoli – Italy



Villasimius – Italy



Milano – Italy





# Scilla







Ales – Italy



Grumello – Italy



Bellano – Italy



Taranto – Italy



#### **CREDITS**

Photographs © Antonio Neri, Neri SpA

### Thank you

### Grazie