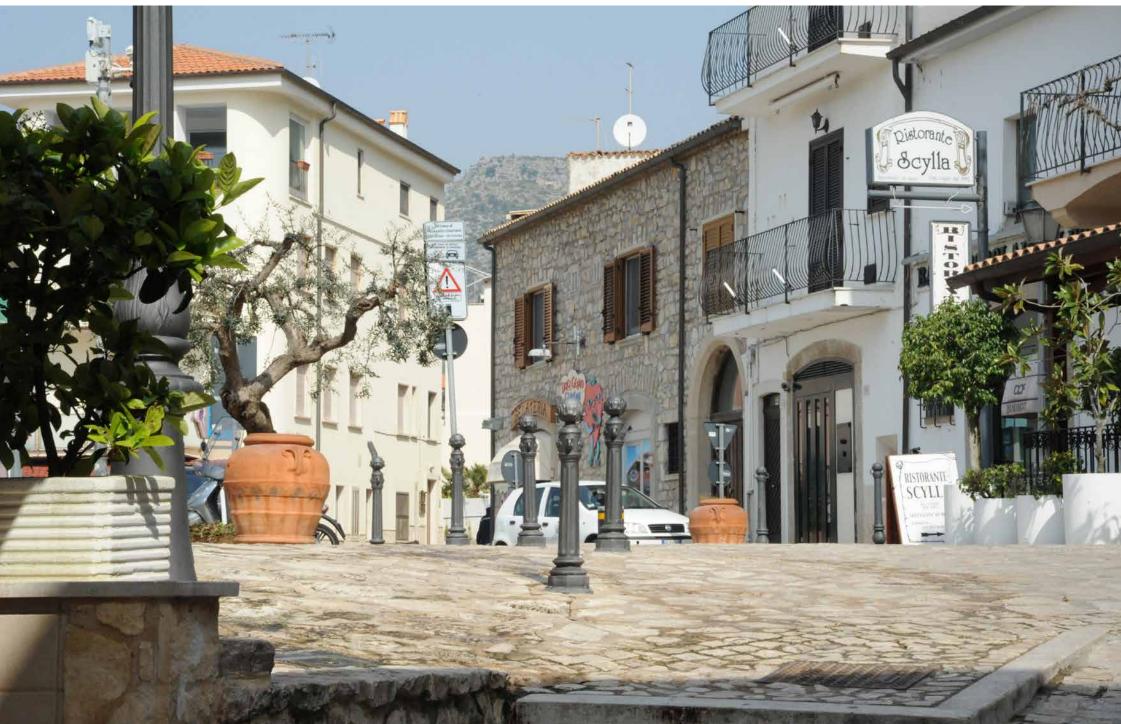

* | Heritage | Street furniture

This presentation is dedicated to the bollards from Heritage range produced by Neri. The situations here documented allow to evaluate the different typologies in various contexts, many case studies to refer to for your next projects.

Dedichiamo questa presentazione ai dissuasori della collezione Heritage prodotte da Neri. Le tante situazioni qui documentate permettono di valutare le diverse tipologie nei contesti più vari. Tanti casi esemplari cui poter fare riferimento nelle nuove progettazioni.



## Layia





Ruvo di Puglia – Italy



Bologna – Italy



Farmington – United States of America



Mayagüez – Puerto Rico



Porto Azzurro – Italy



Recanati – Italy 

Imola – Italy



Cavallino – Italy





Fano – Italy



Enna – Italy



Sperlonga – Italy



Nardò – Italy



Nardò – Italy



## Cavallino – Italy



Cavallino – Italy



## Nyssa



Medea – Italy





Cesena – Italy



Taranto – Italy



Trieste – Italy



Trieste – Italy



Prato – Italy



Prato – Italy



Bolgare – Italy



Trani – Italy



Trani – Italy

Trani – Italy



Cesena – Italy



## Salix



Milano – Italy



Milano – Italy





San Mauro Pascoli – Italy



Villasimius – Italy



Milano – Italy





# Scilla







Ales – Italy



Grumello – Italy



Bellano – Italy



Taranto – Italy



#### **CREDITS**

Photographs © Antonio Neri, Neri SpA

### Thank you

### Grazie