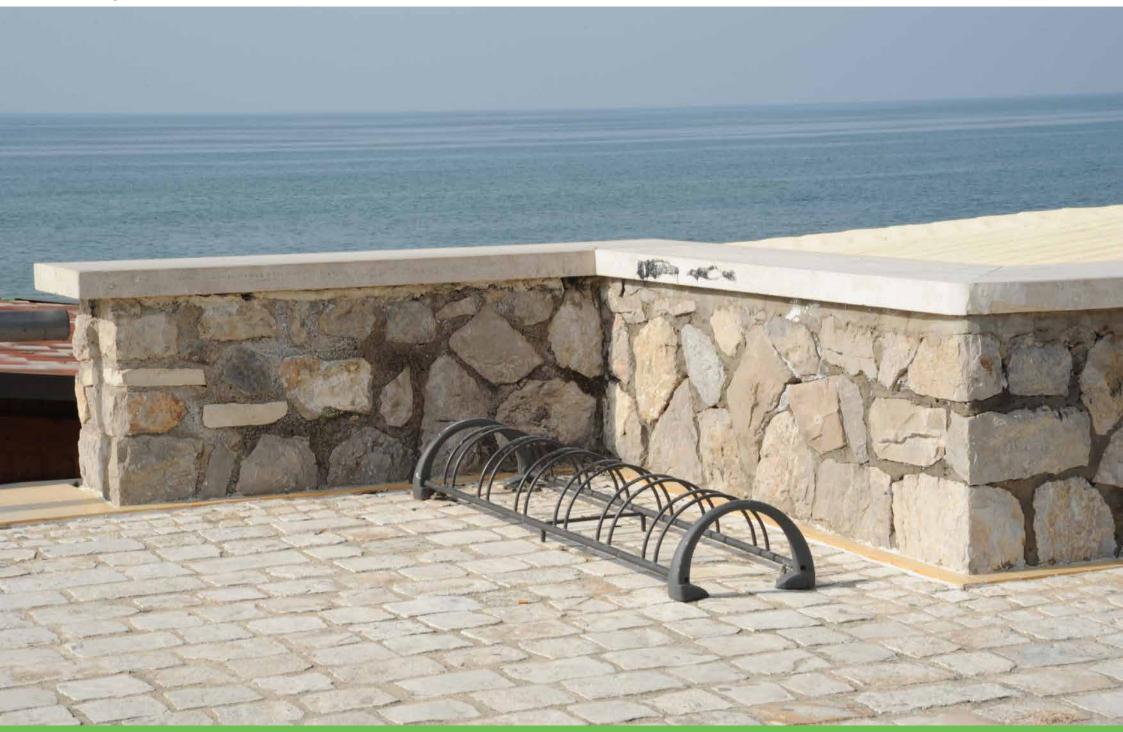

.

Dedichiamo questa presentazione ai portabici prodotti da Neri. Si tratta di molti modelli con linee sia semplici che decorate, in grado di integrarsi perfettamente ai diversi spazi urbani in cui vengono installate. Le tante situazioni qui documentate permettono di valutare le diverse tipologie nei contesti più vari. Tanti casi esemplari cui poter fare riferimento nelle nuove progettazioni.







Idesia Layia Salix

## Idesia





Gambettola – Italy



Gambettola – Italy



Gambettola – Italy



Gambettola – Italy



Grado – Italy



Cesena – Italy





Cesena, Grado – Italy





# Layia



Arco – Italy



### Cesenatico – Italy



Arco – Italy



Brindisi – Italy



Capriano, Longiano – Italy





Arco – Italy





### Cesenatico – Italy





Grumello , Limone – Italy





## Salix





Savignano sul Rubicone – Italy



Longiano – Italy





#### **CREDITS**

Photographs © Antonio Neri, Neri SpA

### Thank you

### Grazie