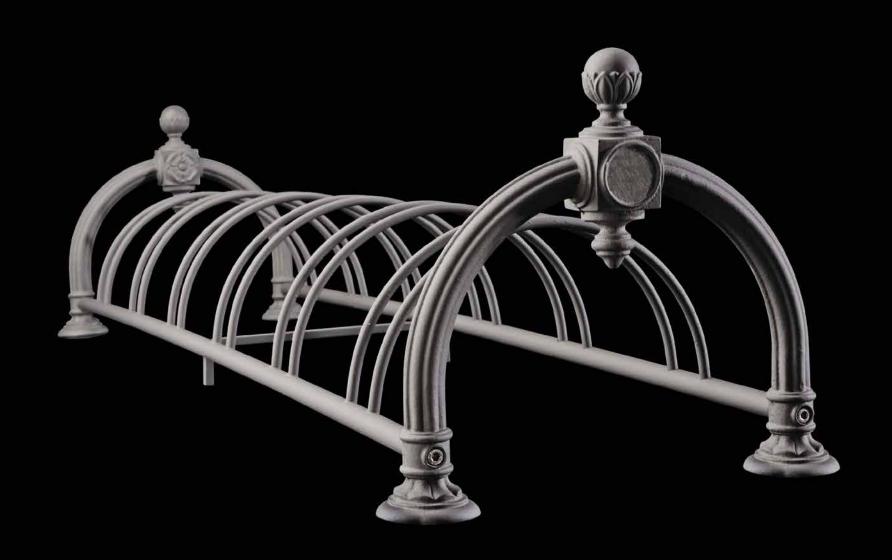

the different urban spaces where they are installed. The situations here documented allow to evaluate the different typologies in various contexts, many case studies to refer to for your next projects.

Dedichiamo questa presentazione ai portabici prodotti da Neri. Si tratta di molti modelli con linee sia semplici che decorate, in grado di integrarsi perfettamente ai diversi spazi urbani in cui vengono installate. Le tante situazioni qui documentate permettono di valutare le diverse tipologie nei contesti più vari. Tanti casi esemplari cui poter fare riferimento nelle nuove progettazioni.







Idesia Layia Salix

## Idesia





Gambettola – Italy



Gambettola – Italy



Gambettola – Italy



Gambettola – Italy



Grado – Italy



Cesena – Italy





Cesena, Grado – Italy





# Layia



Arco – Italy



### Cesenatico – Italy



Arco – Italy



Brindisi – Italy



Capriano, Longiano – Italy





Arco – Italy





### Cesenatico – Italy





Grumello , Limone – Italy





## Salix





Savignano sul Rubicone – Italy



Longiano – Italy





#### **CREDITS**

Photographs © Antonio Neri, Neri SpA

### Thank you

### Grazie