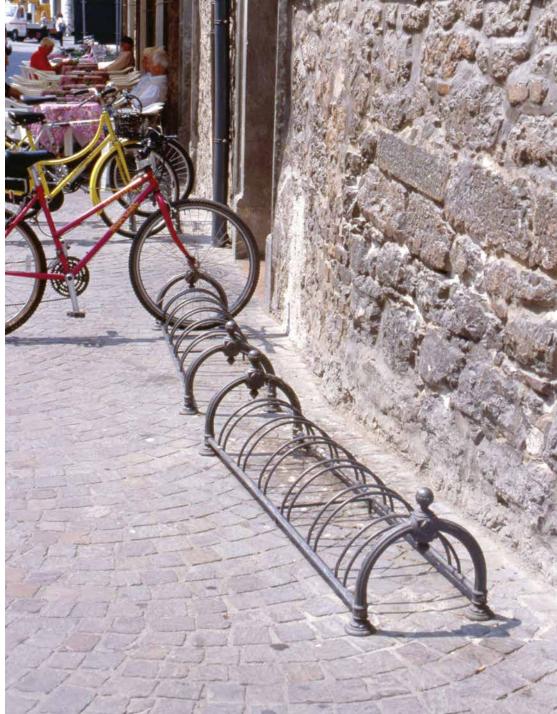

in various contexts, many case studies to refer to for your next projects.

Dedichiamo questa presentazione ai portabici prodotti da Neri. Si tratta di molti modelli con linee sia semplici che decorate, in grado di integrarsi perfettamente ai diversi spazi urbani in cui vengono installate. Le tante situazioni qui documentate permettono di valutare le diverse tipologie nei contesti più vari. Tanti casi esemplari cui poter fare riferimento nelle nuove progettazioni.







Idesia Layia Salix

## Idesia





Gambettola – Italy



Gambettola – Italy



Gambettola – Italy



Gambettola – Italy



Grado – Italy



Cesena – Italy





Cesena, Grado – Italy





# Layia



Arco – Italy



### Cesenatico – Italy



Arco – Italy



Brindisi – Italy



Capriano, Longiano – Italy





Arco – Italy





### Cesenatico – Italy





Grumello , Limone – Italy





## Salix





Savignano sul Rubicone – Italy



Longiano – Italy





#### **CREDITS**

Photographs © Antonio Neri, Neri SpA

### Thank you

### Grazie