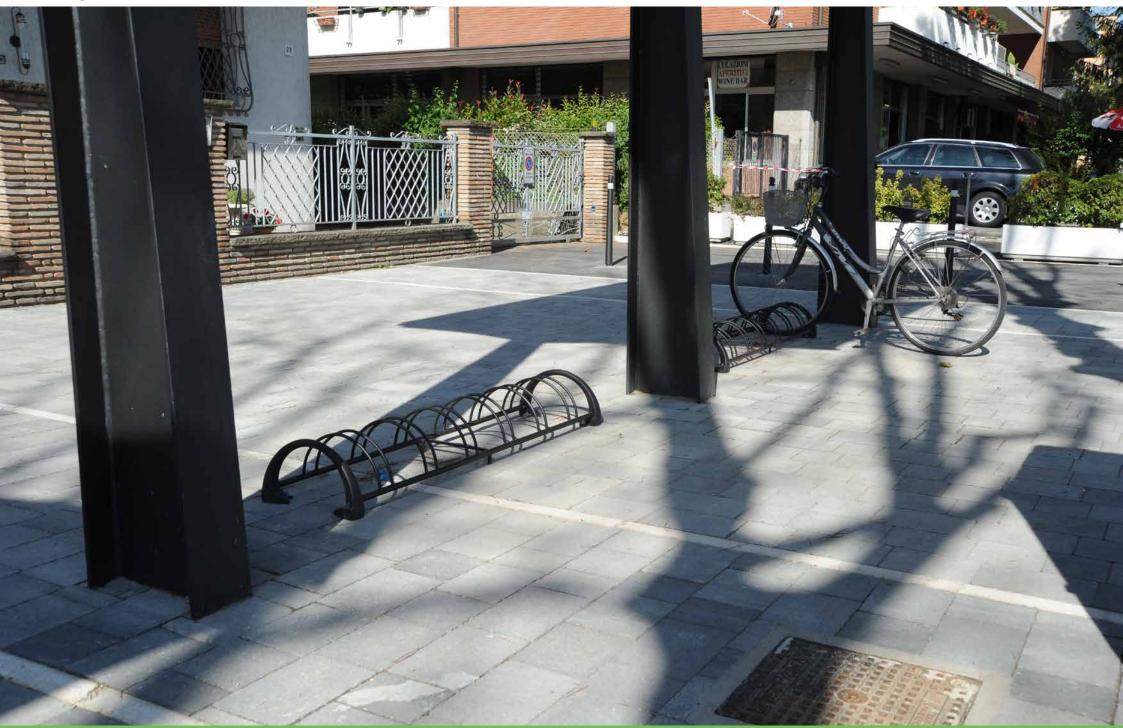

ai portabici prodotti da Neri. Si tratta di molti modelli con linee sia semplici che decorate, in grado di integrarsi perfettamente ai diversi spazi urbani in cui vengono installate. Le tante situazioni qui documentate permettono di valutare le diverse tipologie nei contesti più vari. Tanti casi esemplari cui poter fare riferimento nelle nuove progettazioni.







Idesia Layia Salix

## Idesia





Gambettola – Italy



Gambettola – Italy



Gambettola – Italy



Gambettola – Italy



Grado – Italy



Cesena – Italy





Cesena, Grado – Italy





# Layia



Arco – Italy



### Cesenatico – Italy



Arco – Italy



Brindisi – Italy



Capriano, Longiano – Italy





Arco – Italy





### Cesenatico – Italy





Grumello , Limone – Italy





## Salix





Savignano sul Rubicone – Italy



Longiano – Italy





#### **CREDITS**

Photographs © Antonio Neri, Neri SpA

### Thank you

### Grazie