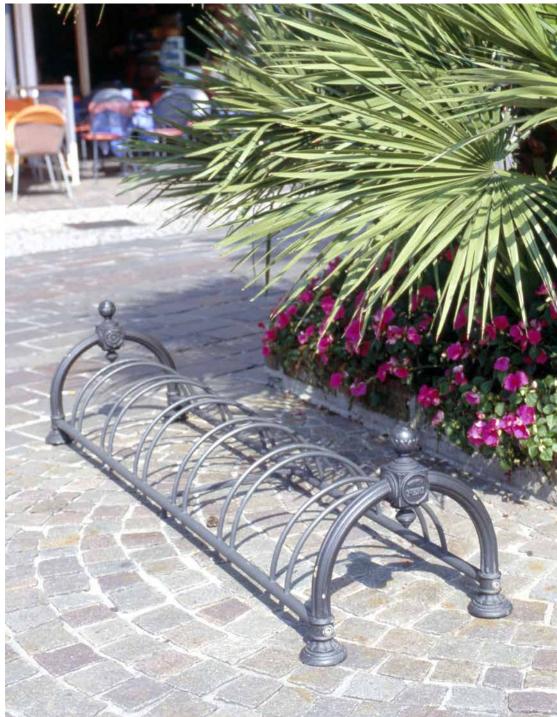

next projects.

Dedichiamo questa presentazione ai portabici prodotti da Neri. Si tratta di molti modelli con linee sia semplici che decorate, in grado di integrarsi perfettamente ai diversi spazi urbani in cui vengono installate. Le tante situazioni qui documentate permettono di valutare le diverse tipologie nei contesti più vari. Tanti casi esemplari cui poter fare riferimento nelle nuove progettazioni.







Idesia Layia Salix

## Idesia





Gambettola – Italy



Gambettola – Italy



Gambettola – Italy



Gambettola – Italy



Grado – Italy



Cesena – Italy





Cesena, Grado – Italy





# Layia



Arco – Italy



### Cesenatico – Italy



Arco – Italy



Brindisi – Italy



Capriano, Longiano – Italy





Arco – Italy





### Cesenatico – Italy





Grumello , Limone – Italy





## Salix





Savignano sul Rubicone – Italy



Longiano – Italy





#### **CREDITS**

Photographs © Antonio Neri, Neri SpA

### Thank you

### Grazie