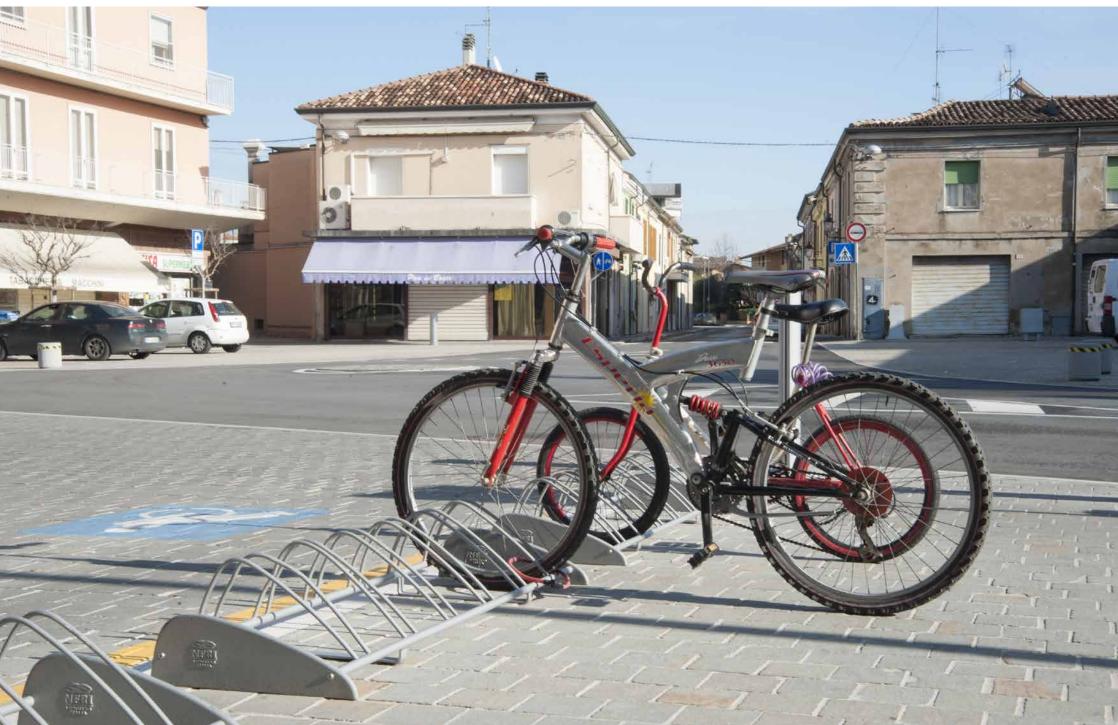

the bicycle racks produced by Neri. There are many models both simple and decorated, able to integrate seamlessly with the different urban spaces where they are installed. The situations here documented allow to evaluate the different typologies in various contexts, many case studies to refer to for your next projects.

Dedichiamo questa presentazione ai portabici prodotti da Neri. Si tratta di molti modelli con linee sia semplici che decorate, in grado di integrarsi perfettamente ai diversi spazi urbani in cui vengono installate. Le tante situazioni qui documentate permettono di valutare le diverse tipologie nei contesti più vari. Tanti casi esemplari cui poter fare riferimento nelle nuove progettazioni.







Idesia Layia Salix

## Idesia





Gambettola – Italy



Gambettola – Italy



Gambettola – Italy



Gambettola – Italy



Grado – Italy



Cesena – Italy





Cesena, Grado – Italy





# Layia



Arco – Italy



### Cesenatico – Italy



Arco – Italy



Brindisi – Italy



Capriano, Longiano – Italy





Arco – Italy





### Cesenatico – Italy





Grumello , Limone – Italy





## Salix





Savignano sul Rubicone – Italy



Longiano – Italy





#### **CREDITS**

Photographs © Antonio Neri, Neri SpA

### Thank you

### Grazie