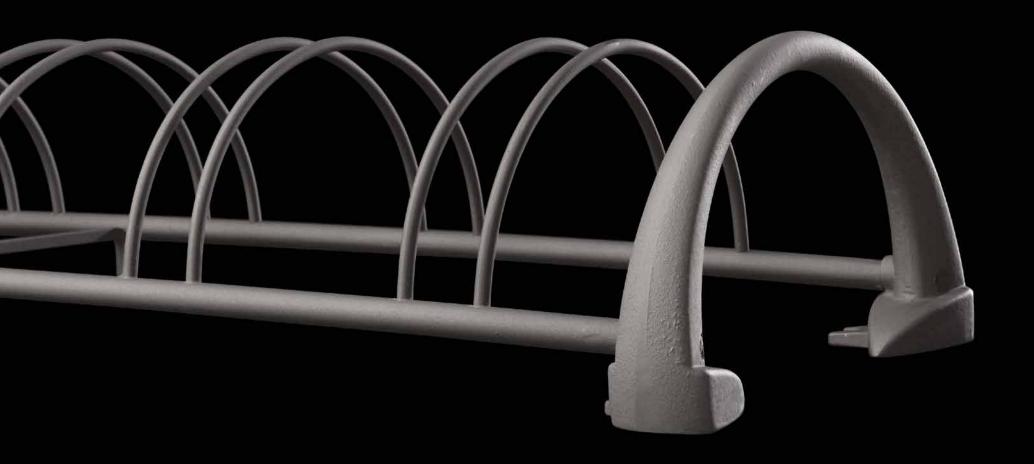

ts.

Dedichiamo questa presentazione ai portabici prodotti da Neri. Si tratta di molti modelli con linee sia semplici che decorate, in grado di integrarsi perfettamente ai diversi spazi urbani in cui vengono installate. Le tante situazioni qui documentate permettono di valutare le diverse tipologie nei contesti più vari. Tanti casi esemplari cui poter fare riferimento nelle nuove progettazioni.







Idesia Layia Salix

## Idesia





Gambettola – Italy



Gambettola – Italy



Gambettola – Italy



Gambettola – Italy



Grado – Italy



Cesena – Italy





Cesena, Grado – Italy





# Layia



Arco – Italy



### Cesenatico – Italy



Arco – Italy



Brindisi – Italy



Capriano, Longiano – Italy





Arco – Italy





### Cesenatico – Italy





Grumello , Limone – Italy





## Salix





Savignano sul Rubicone – Italy



Longiano – Italy





#### **CREDITS**

Photographs © Antonio Neri, Neri SpA

### Thank you

### Grazie