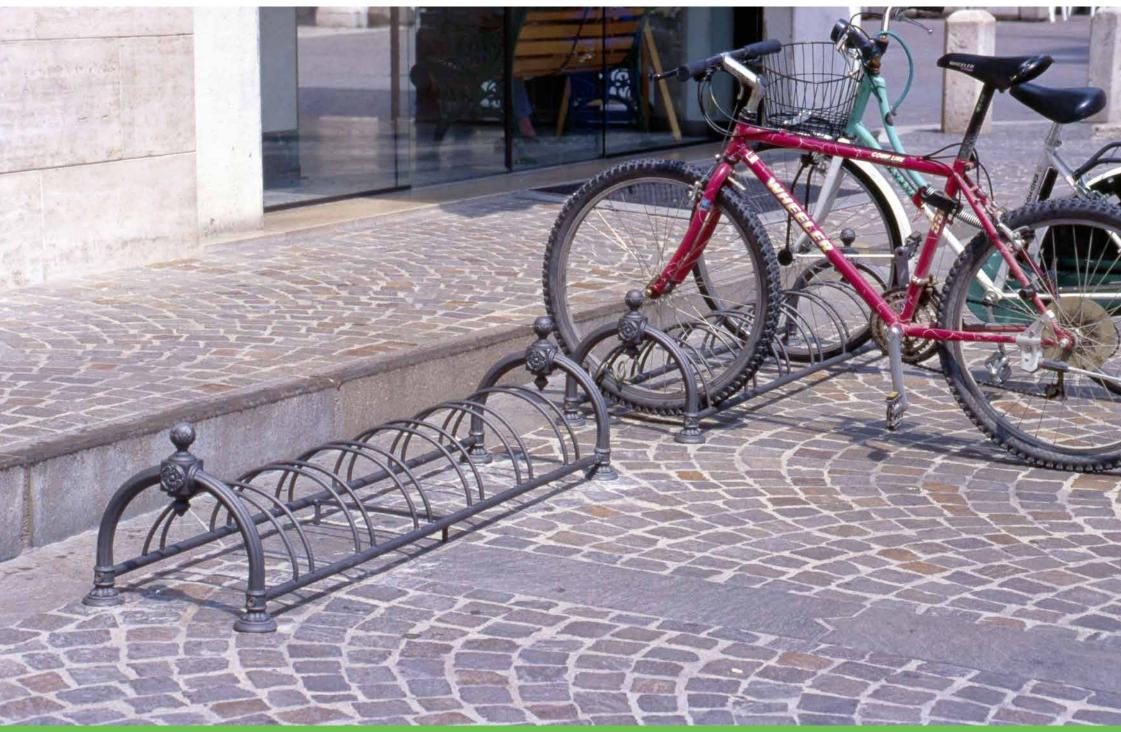

situations here documented allow to evaluate the different typologies in various contexts, many case studies to refer to for your next projects.

Dedichiamo questa presentazione ai portabici prodotti da Neri. Si tratta di molti modelli con linee sia semplici che decorate, in grado di integrarsi perfettamente ai diversi spazi urbani in cui vengono installate. Le tante situazioni qui documentate permettono di valutare le diverse tipologie nei contesti più vari. Tanti casi esemplari cui poter fare riferimento nelle nuove progettazioni.







Idesia Layia Salix

## Idesia





Gambettola – Italy



Gambettola – Italy



Gambettola – Italy



Gambettola – Italy



Grado – Italy



Cesena – Italy





Cesena, Grado – Italy





# Layia



Arco – Italy



### Cesenatico – Italy



Arco – Italy



Brindisi – Italy



Capriano, Longiano – Italy





Arco – Italy





### Cesenatico – Italy





Grumello , Limone – Italy





## Salix





Savignano sul Rubicone – Italy



Longiano – Italy





#### **CREDITS**

Photographs © Antonio Neri, Neri SpA

### Thank you

### Grazie