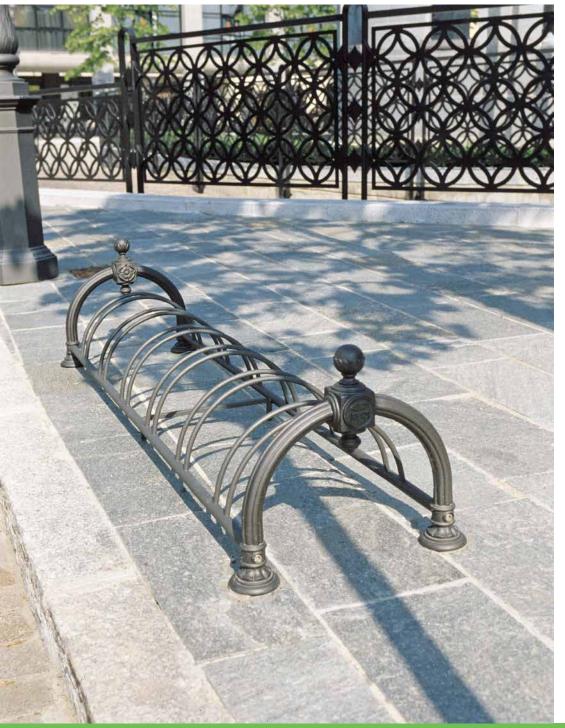

ur next projects.

Dedichiamo questa presentazione ai portabici prodotti da Neri. Si tratta di molti modelli con linee sia semplici che decorate, in grado di integrarsi perfettamente ai diversi spazi urbani in cui vengono installate. Le tante situazioni qui documentate permettono di valutare le diverse tipologie nei contesti più vari. Tanti casi esemplari cui poter fare riferimento nelle nuove progettazioni.







Idesia Layia Salix

## Idesia





Gambettola – Italy



Gambettola – Italy



Gambettola – Italy



Gambettola – Italy



Grado – Italy



Cesena – Italy





Cesena, Grado – Italy





# Layia



Arco – Italy



### Cesenatico – Italy



Arco – Italy



Brindisi – Italy



Capriano, Longiano – Italy





Arco – Italy





### Cesenatico – Italy





Grumello , Limone – Italy





## Salix





Savignano sul Rubicone – Italy



Longiano – Italy





#### **CREDITS**

Photographs © Antonio Neri, Neri SpA

### Thank you

### Grazie