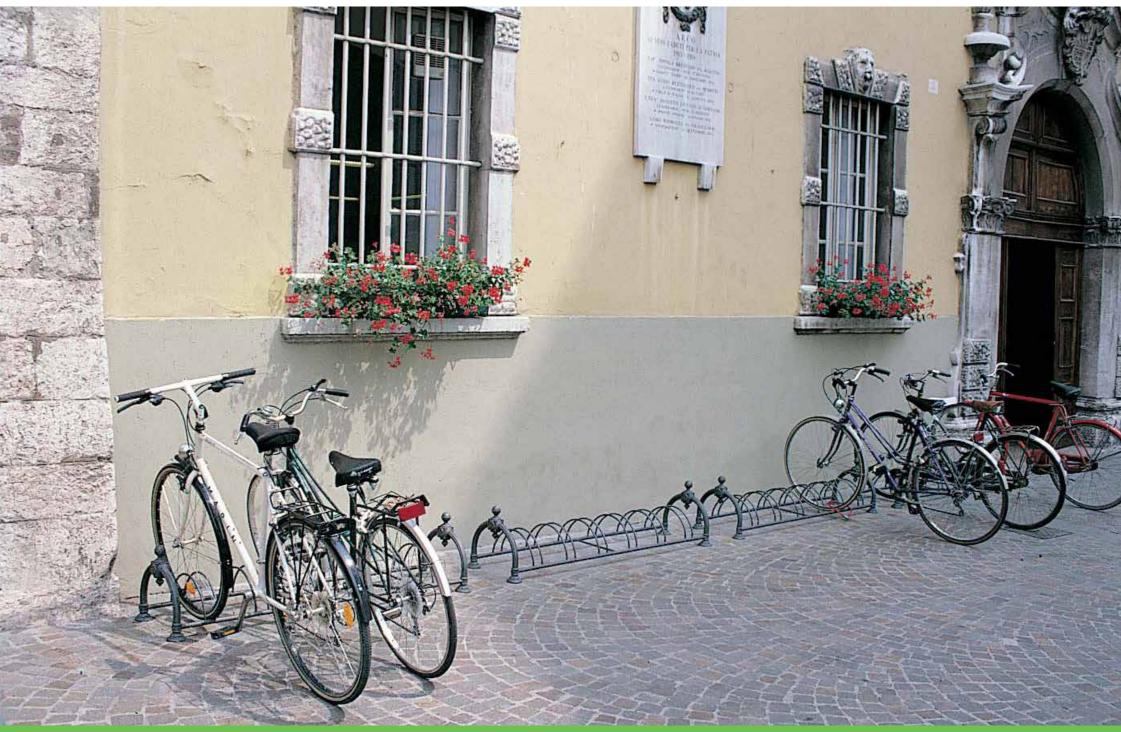

rban spaces where they are installed. The situations here documented allow to evaluate the different typologies in various contexts, many case studies to refer to for your next projects.

Dedichiamo questa presentazione ai portabici prodotti da Neri. Si tratta di molti modelli con linee sia semplici che decorate, in grado di integrarsi perfettamente ai diversi spazi urbani in cui vengono installate. Le tante situazioni qui documentate permettono di valutare le diverse tipologie nei contesti più vari. Tanti casi esemplari cui poter fare riferimento nelle nuove progettazioni.







Idesia Layia Salix

## Idesia





Gambettola – Italy



Gambettola – Italy



Gambettola – Italy



Gambettola – Italy



Grado – Italy



Cesena – Italy





Cesena, Grado – Italy





# Layia



Arco – Italy



### Cesenatico – Italy



Arco – Italy



Brindisi – Italy



Capriano, Longiano – Italy





Arco – Italy





### Cesenatico – Italy





Grumello , Limone – Italy





## Salix





Savignano sul Rubicone – Italy



Longiano – Italy





#### **CREDITS**

Photographs © Antonio Neri, Neri SpA

### Thank you

### Grazie