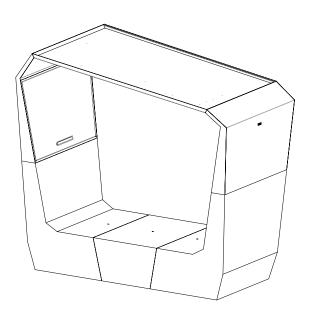

**NERI** 

Custom product Street furniture Aster Bench Technical sheet - Preliminary Rev. 10/2016 Measures in Inc.

## DESCRIPTION

Weight = 3306,93 lb (1.500 Kg) Height = 7' 4/6 (2327 mm) Width = 7' (2150 mm) Thickness = 4' 3/4 (1457 mm)

## Materials

- Lateral elements top:
- · sheet metal
- Lateral elements bottom:
- · glass fiber reinforced concrete
- · corten
- Sitting:
- · glass fiber reinforced concrete
- $\cdot$  wood
- ·teak

## Technology equipment (ON DEMAND)

- Hot spot Wi-Fi system
- Bluetooth connection
- USB / HDMI connection
- Touch light control interface
- RGB LED technology
- High quality audio system
- Smart TV
- Optional elements on request

## DRAWINGS