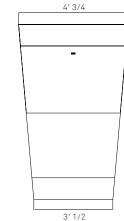

## DESCRIPTION

Weight = 3306,93 lb (1.500 Kg) Height = 7' 4/6 (2327 mm) Width = 7' (2150 mm) Thickness = 4' 3/4 (1457 mm)