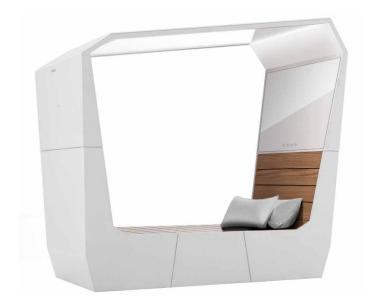

## Materials

- Lateral elements top:
- · sheet metal
- Lateral elements bottom:
- · glass fiber reinforced concrete
- · corten
- Sitting:
- · glass fiber reinforced concrete
- $\cdot$  wood
- ·teak

## Technology equipment (ON DEMAND)

- Hot spot Wi-Fi system
- Bluetooth connection
- USB / HDMI connection
- Touch light control interface
- RGB LED technology
- High quality audio system
- Smart TV
- Optional elements on request