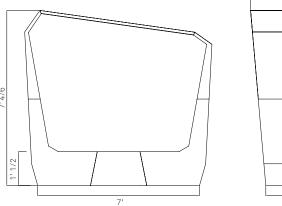

## DESCRIPTION

Weight = 3306,93 lb (1.500 Kg) Height = 7' 4/6 (2327 mm) Width = 7' (2150 mm) Thickness = 4' 3/4 (1457 mm)