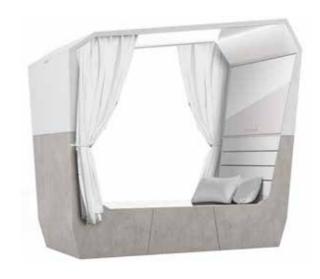

#### MATERIALS

- Lateral elements: sheet metal, glass fiber reinforced concrete, corten.
- Sitting: wood, corian, teak.

**ASTER** 

Don't call it bench

NERI NORTH AMERICA INC. 1835NW 112th Avenue Suite 176 Miami, FL 33172, USA T+1 786 315 4367 F+1 786 693 7763 www.nerinorthamerica.com