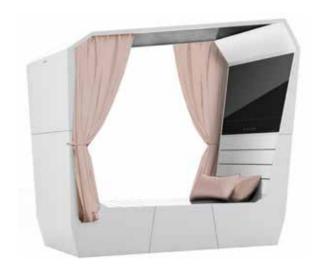

Adapting RGB LED technology to lighting environment; innovative Hi-Q system, with your music coming out from materials, not from audio source; Wi-Fi hot-spot to connect to Internet and interact with the social network platforms; Bluetooth connection to enhance notebook tablet and smartphone; smart touch screen TV; USB and HDMI cable connection.

## TECHNOLOGIC EQUIPMENT

- Hot spot Wi-Fi system
- Bluetooth connection
- USB / HDMI connection
- Touch light control interface
- RGB LED Technology
- High quality audio system
- Smart TV
- Optional elements on request