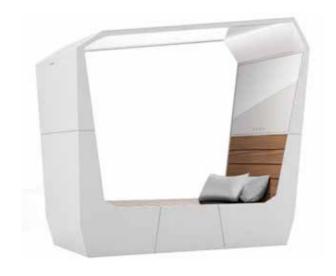

# Don't call it bench. It's the cutting edge project of Neri laboratories, focused on technology and design.

Born to furnish public spaces, shopping centers, airports, it's a revolutionary concept to bring social context back to the original purpose: make easier social interaction.

Adapting RGB LED technology to lighting environment; innovative Hi-Q system, with your music coming out from materials, not from audio source; Wi-Fi hot-spot to connect to Internet and interact with the social network platforms; Bluetooth connection to enhance notebook tablet and smartphone; smart touch screen TV; USB and HDMI cable connection.

## TECHNOLOGIC EQUIPMENT

- Hot spot Wi-Fi system
- Bluetooth connection
- USB / HDMI connection
- Touch light control interface
- RGB LED Technology
- High quality audio system
- Smart TV
- Optional elements on request

#### MATERIALS

- Lateral elements: sheet metal, glass fiber reinforced concrete, corten.
- Sitting: wood, corian, teak.

**ASTER** 

Don't call it bench

NERI NORTH AMERICA INC. 1835NW 112th Avenue Suite 176 Miami, FL 33172, USA T+1 786 315 4367 F+1 786 693 7763 www.nerinorthamerica.com