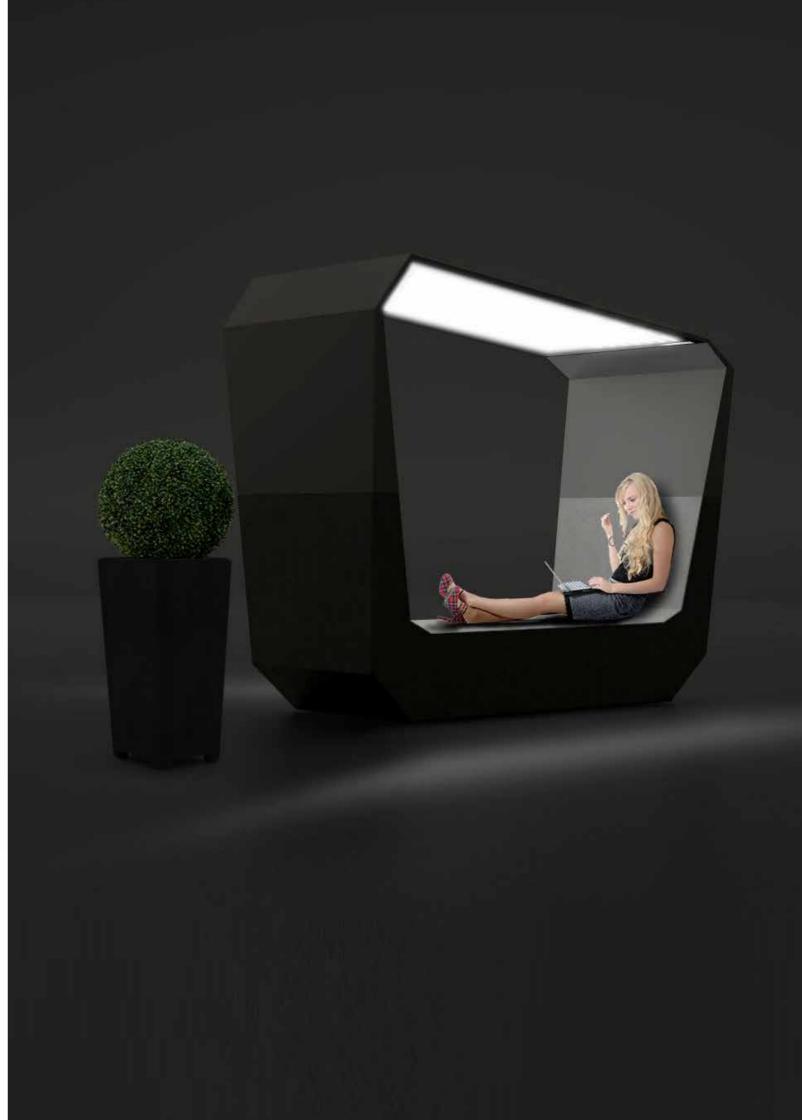

Adapting RGB LED technology to lighting environment; innovative Hi-Q system, with your music coming out from materials, not from audio source; Wi-Fi hot-spot to connect to Internet and interact with the social network platforms; Bluetooth connection to enhance notebook tablet and smartphone; smart touch screen TV; USB and HDMI cable connection.

## TECHNOLOGIC EQUIPMENT

- Hot spot Wi-Fi system
- Bluetooth connection
- USB / HDMI connection
- Touch light control interface
- RGB LED Technology
- High quality audio system
- Smart TV
- Optional elements on request

#### MATERIALS

- Lateral elements: sheet metal, glass fiber reinforced concrete, corten.
- Sitting: wood, corian, teak.

**ASTER** 

Don't call it bench

NERI NORTH AMERICA INC. 1835NW 112th Avenue Suite 176 Miami, FL 33172, USA T+1 786 315 4367 F+1 786 693 7763 www.nerinorthamerica.com