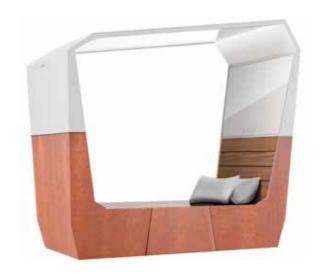

# Don't call it bench. It's the cutting edge project of Neri laboratories, focused on technology and design.

Born to furnish public spaces, shopping centers, airports, it's a revolutionary concept to bring social context back to the original purpose: make easier social interaction.

Adapting RGB LED technology to lighting environment; innovative Hi-Q system, with your music coming out from materials, not from audio source; Wi-Fi hot-spot to connect to Internet and interact with the social network platforms; Bluetooth connection to enhance notebook tablet and smartphone; smart touch screen TV; USB and HDMI cable connection.

## TECHNOLOGIC EQUIPMENT

- Hot spot Wi-Fi system
- Bluetooth connection
- USB / HDMI connection
- Touch light control interface
- RGB LED Technology
- High quality audio system
- Smart TV
- Optional elements on request

#### MATERIALS

- Lateral elements: sheet metal, glass fiber reinforced concrete, corten.
- Sitting: wood, corian, teak.

**ASTER** 

Don't call it bench

NERI NORTH AMERICA INC. 1835NW 112th Avenue Suite 176 Miami, FL 33172, USA T+1 786 315 4367 F+1 786 693 7763 www.nerinorthamerica.com