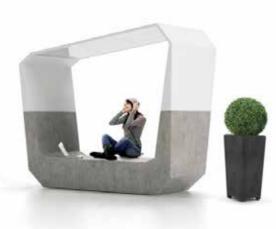

# Don't call it bench. It's the cutting edge project of Neri laboratories, focused on technology and design.

Born to furnish public spaces, shopping centers, airports, it's a revolutionary concept to bring social context back to the original purpose: make easier social interaction.

Adapting RGB LED technology to lighting environment; innovative Hi-Q system, with your music coming out from materials, not from audio source; Wi-Fi hot-spot to connect to Internet and interact with the social network platforms; Bluetooth connection to enhance notebook tablet and smartphone; smart touch screen TV; USB and HDMI cable connection.

## TECHNOLOGIC EQUIPMENT

- Hot spot Wi-Fi system
- Bluetooth connection
- USB / HDMI connection
- Touch light control interface
- RGB LED Technology
- High quality audio system
- Smart TV
- Optional elements on request