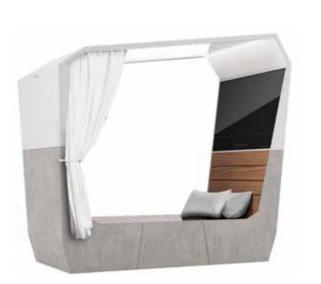

#### MATERIALS

- Lateral elements: sheet metal, glass fiber reinforced concrete, corten.
- Sitting: wood, corian, teak.

**ASTER** 

Don't call it bench

NERI NORTH AMERICA INC. 1835NW 112th Avenue Suite 176 Miami, FL 33172, USA T+1 786 315 4367 F+1 786 693 7763 www.nerinorthamerica.com