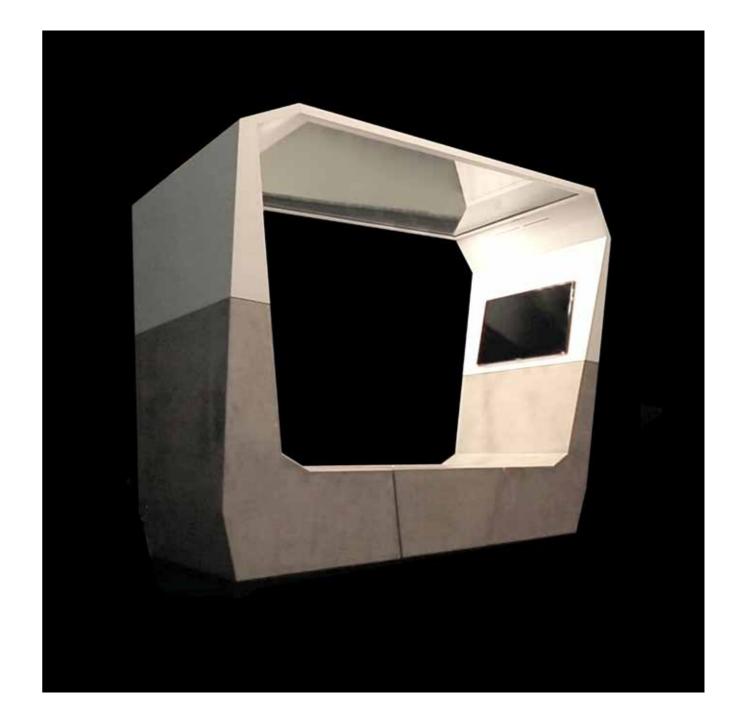

Adapting RGB LED technology to lighting environment; innovative Hi-Q system, with your music coming out from materials, not from audio source; Wi-Fi hot-spot to connect to Internet and interact with the social network platforms; Bluetooth connection to enhance notebook tablet and smartphone; smart touch screen TV; USB and HDMI cable connection.

## TECHNOLOGIC EQUIPMENT

- Hot spot Wi-Fi system
- Bluetooth connection
- USB / HDMI connection
- Touch light control interface
- RGB LED Technology
- High quality audio system
- Smart TV
- Optional elements on request

#### MATERIALS

- Lateral elements: sheet metal, glass fiber reinforced concrete, corten.
- Sitting: wood, corian, teak.

**ASTER** 

Don't call it bench

NERI NORTH AMERICA INC. 1835NW 112th Avenue Suite 176 Miami, FL 33172, USA T+1 786 315 4367 F+1 786 693 7763 www.nerinorthamerica.com