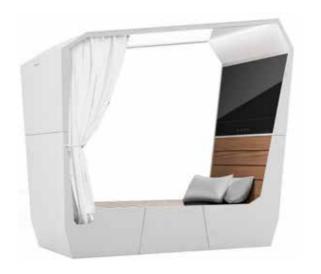

# Don't call it bench. It's the cutting edge project of Neri laboratories, focused on technology and design.

Born to furnish public spaces, shopping centers, airports, it's a revolutionary concept to bring social context back to the original purpose: make easier social interaction.

Adapting RGB LED technology to lighting environment; innovative Hi-Q system, with your music coming out from materials, not from audio source; Wi-Fi hot-spot to connect to Internet and interact with the social network platforms; Bluetooth connection to enhance notebook tablet and smartphone; smart touch screen TV; USB and HDMI cable connection.

## TECHNOLOGIC EQUIPMENT

- Hot spot Wi-Fi system
- Bluetooth connection
- USB / HDMI connection
- Touch light control interface
- RGB LED Technology
- High quality audio system
- Smart TV
- Optional elements on request

#### MATERIALS

- Lateral elements: sheet metal, glass fiber reinforced concrete, corten.
- Sitting: wood, corian, teak.

**ASTER** 

Don't call it bench

NERI NORTH AMERICA INC. 1835NW 112th Avenue Suite 176 Miami, FL 33172, USA T+1 786 315 4367 F+1 786 693 7763 www.nerinorthamerica.com