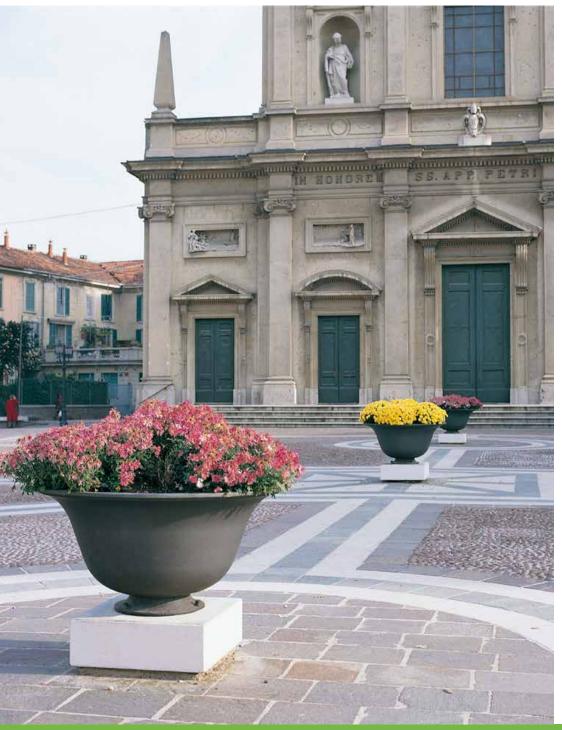

## **Planter** Fioriera

These one piece cast iron planters are proposed in four different versions, namely a low model, a high one for plants with many roots, and half planters to be placed against the wall.

Fuse in ghisa in unico pezzo sono proposte in quattro versioni diverse: un modello più basso, uno più alto per piante con maggior radici e mezze fioriere per essere accostate al muro.

Lipari – Italy

Castelraimondo – Italy