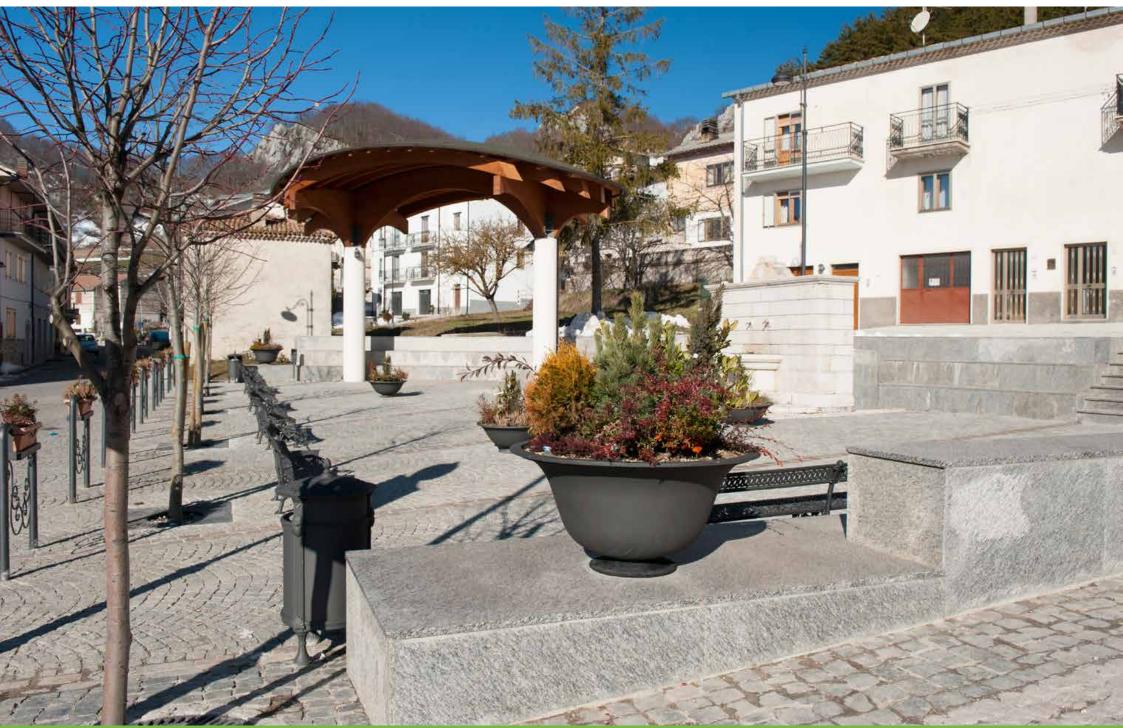

## **Planter** Fioriera

These one piece cast iron planters are proposed in four different versions, namely a low model, a high one for plants with many roots, and half planters to be placed against the wall.

Fuse in ghisa in unico pezzo sono proposte in quattro versioni diverse: un modello più basso, uno più alto per piante con maggior radici e mezze fioriere per essere accostate al muro.

Lipari – Italy

Castelraimondo – Italy