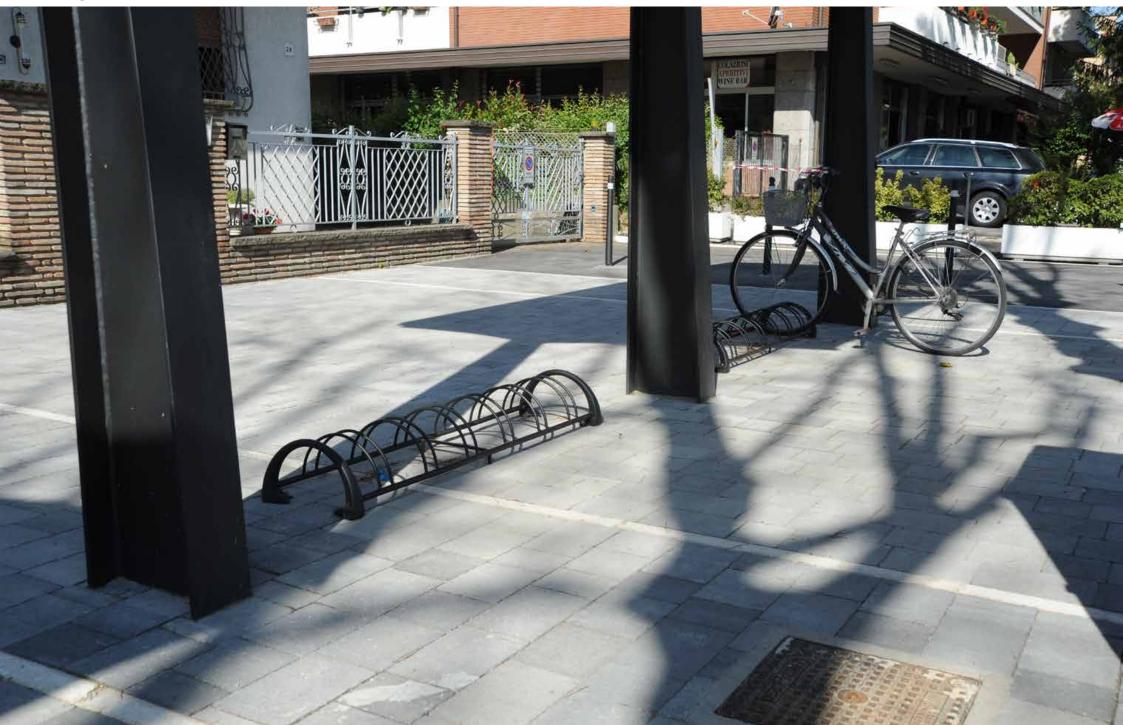

# Bicycle rack Portabiciclette

Conceived by designers Manzi e Zanotti, it recalls the curved lines of the whole Salix collection.

Ideato dai designer Manzi e Zanotti, riprende le linee morbide dell'intera serie Salix.