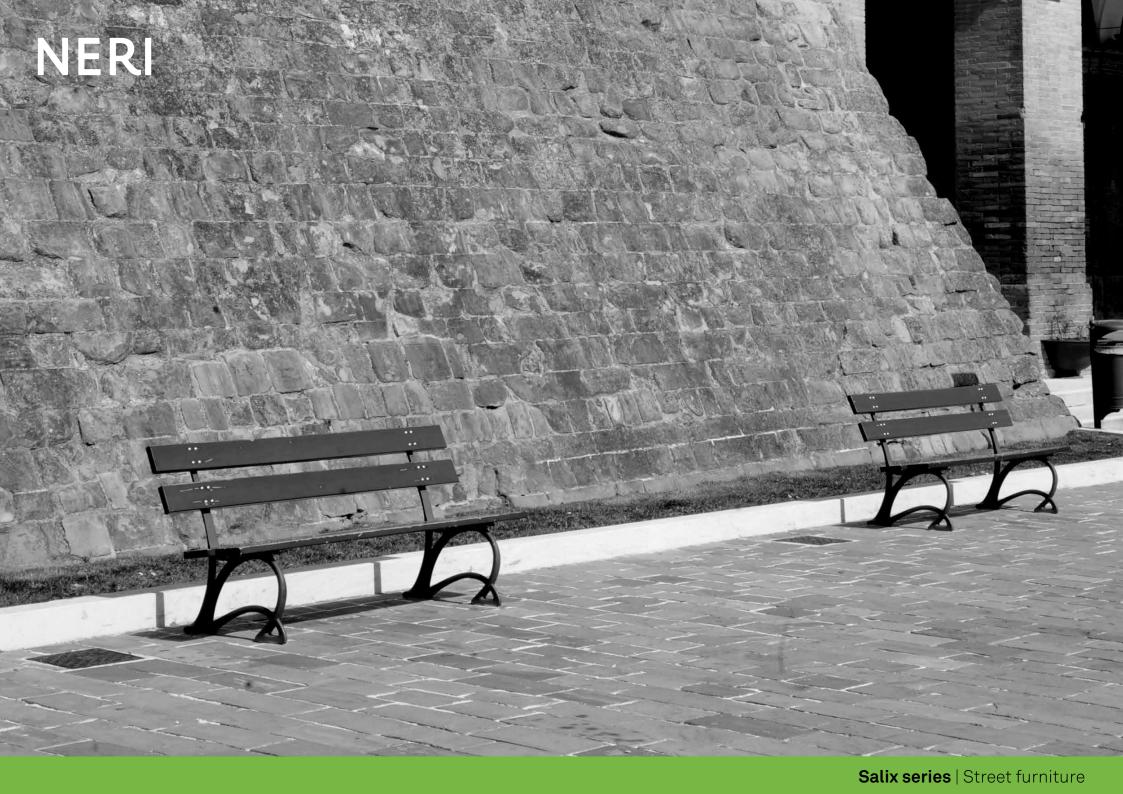

All the products of this series feature a smooth and essential design, so that they can be widely used, as they easily fit in with in different contexts. The Salix series has been designed to match Alcor lighting system.

Tutti i prodotti di questa serie sono caratterizzati da un segno morbido ed essenziale, che ne permette un ampio utilizzo e un facile accostamento, indipendentemente dal contesto architetturale. La serie Salix è abbinata al sistema di illuminazione Alcor.

## **Bench**Panchina

The bench, which is light and harmonious, easily merges into any urban setting. It is especially large and widely acknowledged as comfortable.

La panchina, leggera ed armoniosa, è facilmente integrabile in ogni contesto urbano e soprattutto di grande e riconosciuta comodità.