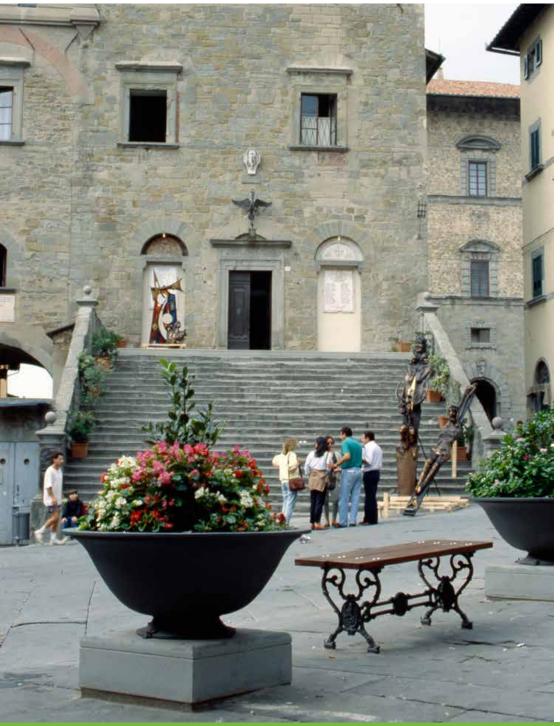

## **Planter** Fioriera

These one piece cast iron planters are proposed in four different versions, namely a low model, a high one for plants with many roots, and half planters to be placed against the wall.

Fuse in ghisa in unico pezzo sono proposte in quattro versioni diverse: un modello più basso, uno più alto per piante con maggior radici e mezze fioriere per essere accostate al muro.

Lipari – Italy

Castelraimondo – Italy