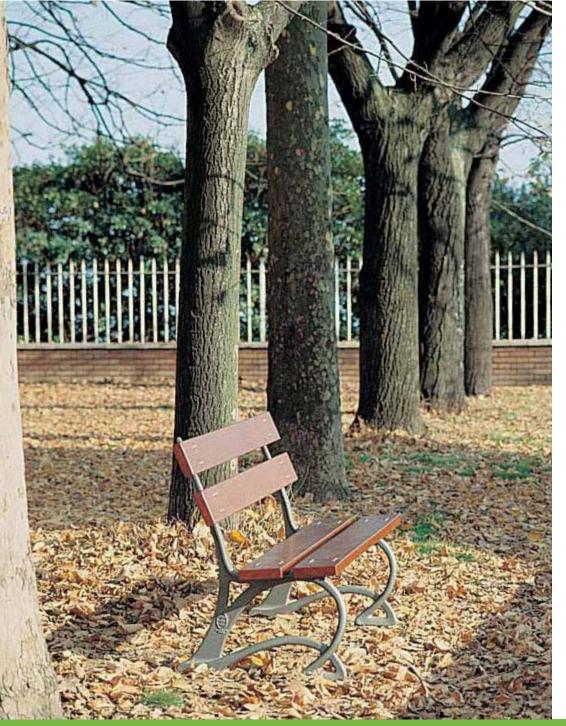

## **Bench**Panchina

The bench, which is light and harmonious, easily merges into any urban setting. It is especially large and widely acknowledged as comfortable.

La panchina, leggera ed armoniosa, è facilmente integrabile in ogni contesto urbano e soprattutto di grande e riconosciuta comodità.

Catanzaro – Italy

Catanzaro – Italy

Catanzaro – Italy

Castelraimondo – Italy

Arco – Italy

Houston - United States of America

Mantua – Italy

Sperlonga – Italy