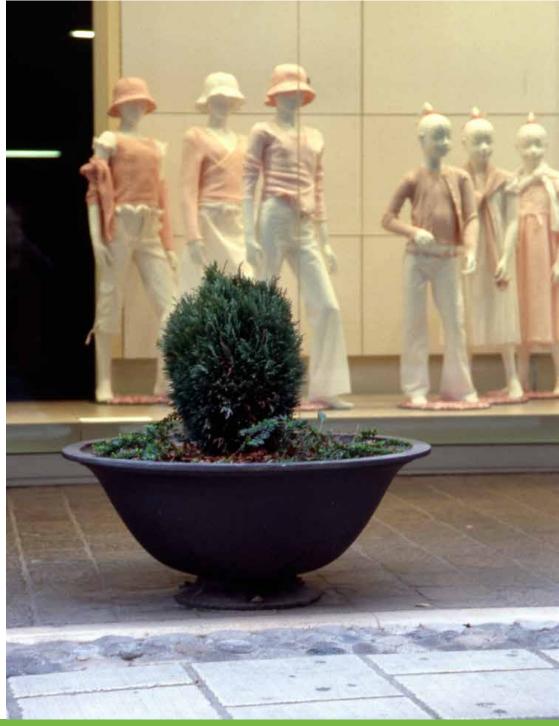

## **Planter** Fioriera

These one piece cast iron planters are proposed in four different versions, namely a low model, a high one for plants with many roots, and half planters to be placed against the wall.

Fuse in ghisa in unico pezzo sono proposte in quattro versioni diverse: un modello più basso, uno più alto per piante con maggior radici e mezze fioriere per essere accostate al muro.

Lipari – Italy

Castelraimondo – Italy