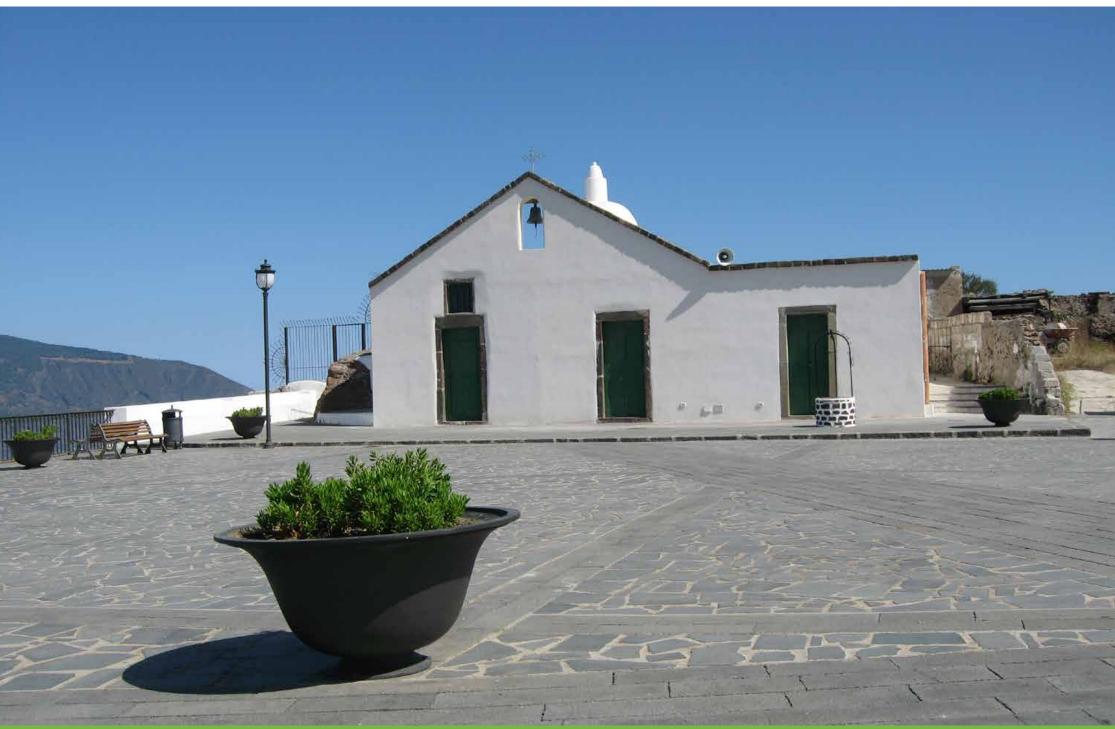

## **Planter** Fioriera

These one piece cast iron planters are proposed in four different versions, namely a low model, a high one for plants with many roots, and half planters to be placed against the wall.

Fuse in ghisa in unico pezzo sono proposte in quattro versioni diverse: un modello più basso, uno più alto per piante con maggior radici e mezze fioriere per essere accostate al muro.

Lipari – Italy

Castelraimondo – Italy