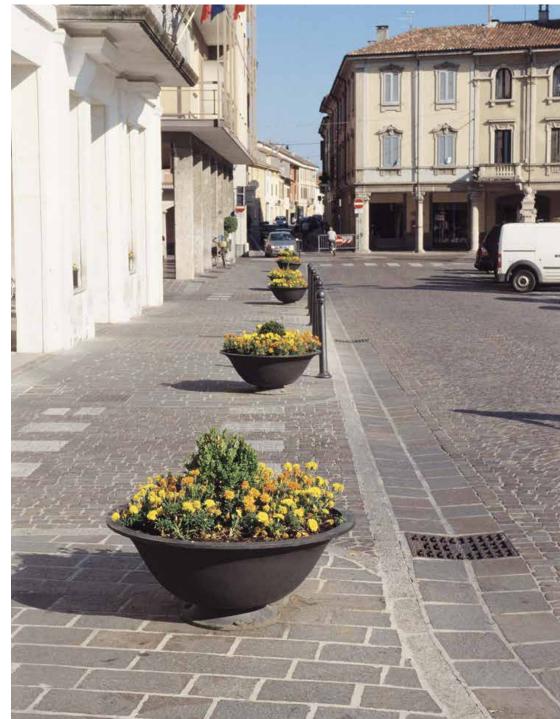

## **Planter** Fioriera

These one piece cast iron planters are proposed in four different versions, namely a low model, a high one for plants with many roots, and half planters to be placed against the wall.

Fuse in ghisa in unico pezzo sono proposte in quattro versioni diverse: un modello più basso, uno più alto per piante con maggior radici e mezze fioriere per essere accostate al muro.

Lipari – Italy

Castelraimondo – Italy