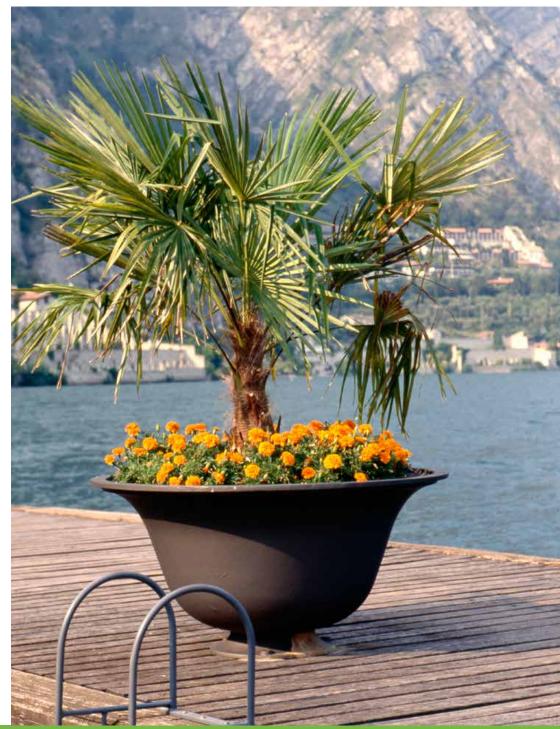

## **Planter** Fioriera

These one piece cast iron planters are proposed in four different versions, namely a low model, a high one for plants with many roots, and half planters to be placed against the wall.

Fuse in ghisa in unico pezzo sono proposte in quattro versioni diverse: un modello più basso, uno più alto per piante con maggior radici e mezze fioriere per essere accostate al muro.

Lipari – Italy

Castelraimondo – Italy