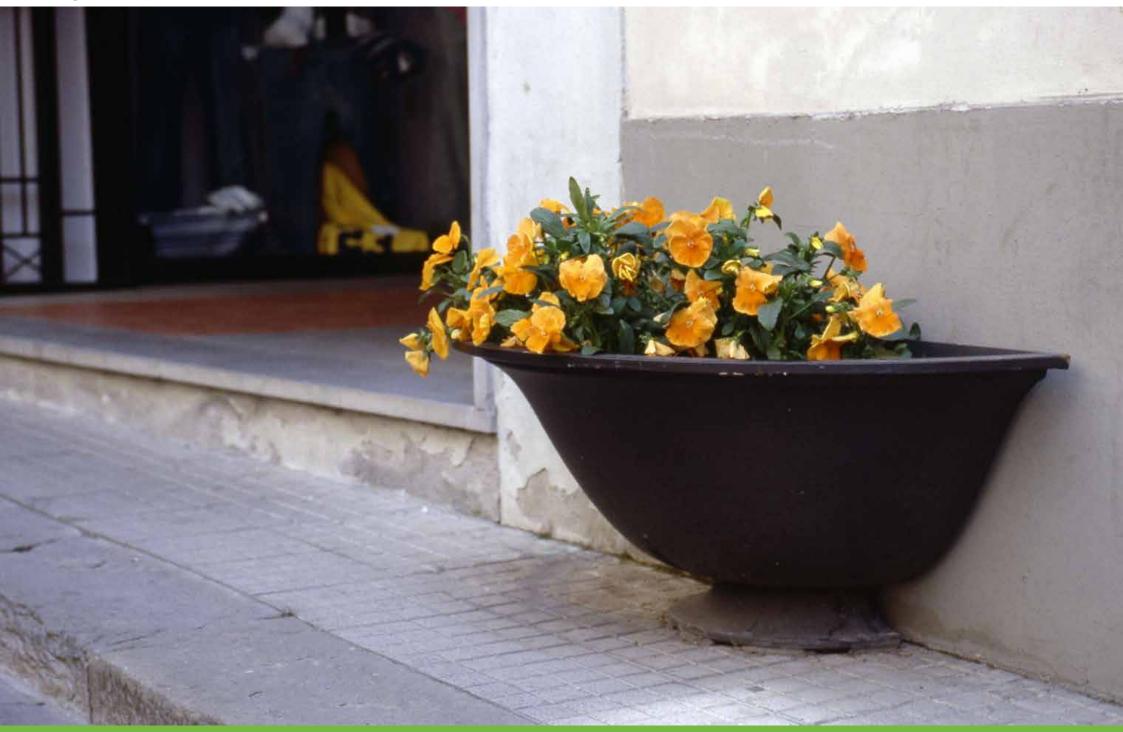

## **Planter** Fioriera

These one piece cast iron planters are proposed in four different versions, namely a low model, a high one for plants with many roots, and half planters to be placed against the wall.

Fuse in ghisa in unico pezzo sono proposte in quattro versioni diverse: un modello più basso, uno più alto per piante con maggior radici e mezze fioriere per essere accostate al muro.

Lipari – Italy

Castelraimondo – Italy