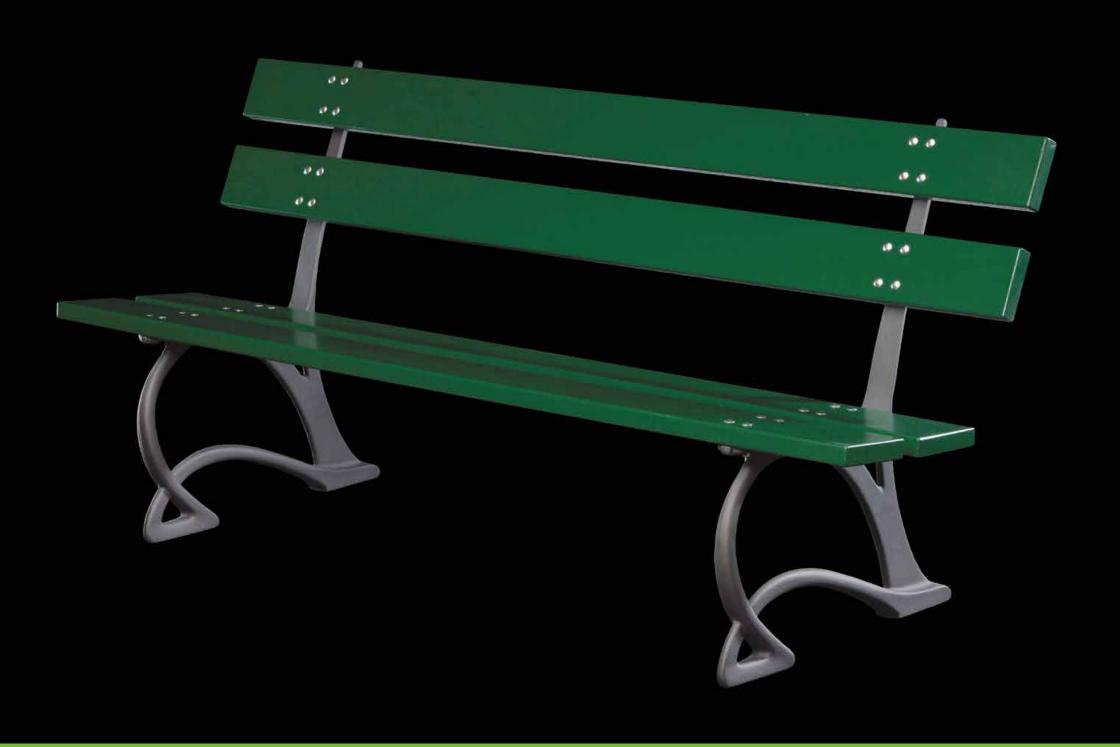

## **Bench**Panchina

The bench, which is light and harmonious, easily merges into any urban setting. It is especially large and widely acknowledged as comfortable.

La panchina, leggera ed armoniosa, è facilmente integrabile in ogni contesto urbano e soprattutto di grande e riconosciuta comodità.