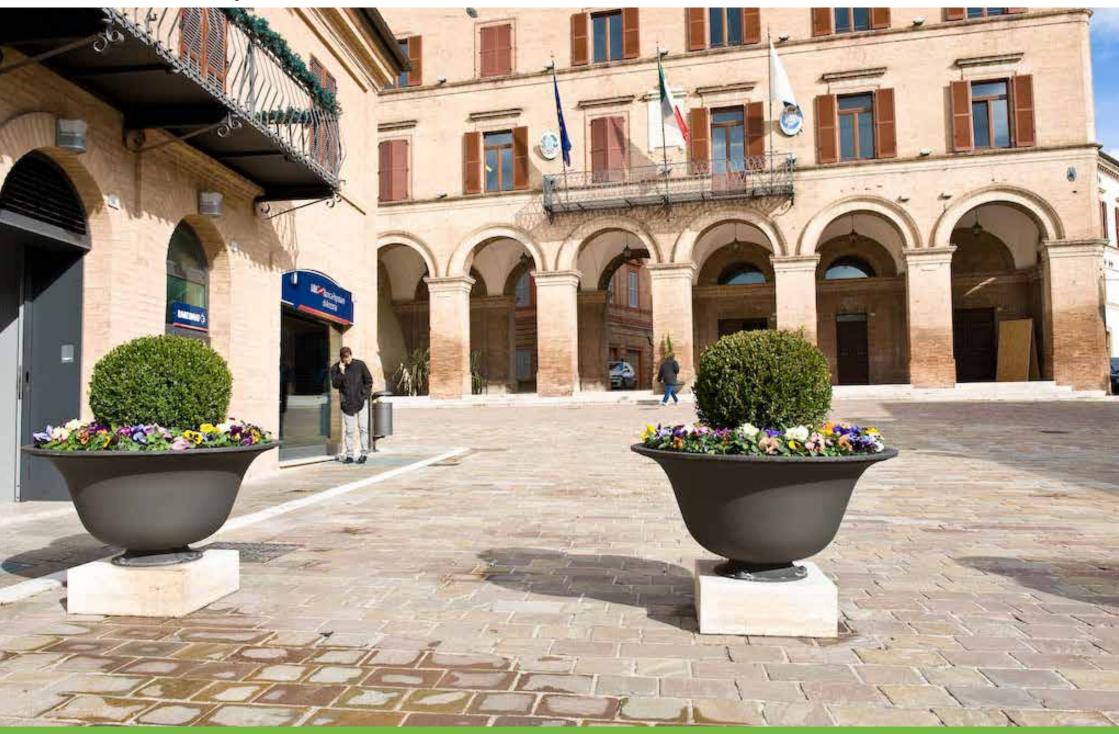

## **Planter** Fioriera

These one piece cast iron planters are proposed in four different versions, namely a low model, a high one for plants with many roots, and half planters to be placed against the wall.

Fuse in ghisa in unico pezzo sono proposte in quattro versioni diverse: un modello più basso, uno più alto per piante con maggior radici e mezze fioriere per essere accostate al muro.

Lipari – Italy

Castelraimondo – Italy