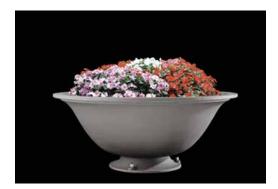

## **Planter** Fioriera

These one piece cast iron planters are proposed in four different versions, namely a low model, a high one for plants with many roots, and half planters to be placed against the wall.

Fuse in ghisa in unico pezzo sono proposte in quattro versioni diverse: un modello più basso, uno più alto per piante con maggior radici e mezze fioriere per essere accostate al muro.

Lipari – Italy

Castelraimondo – Italy