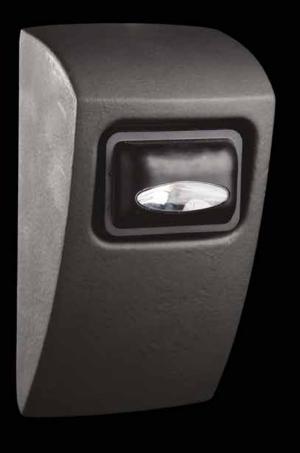

# LED Step-Light Segnapasso LED

The designer Alfredo Farnè has created two versions of the steplight with LED lights, both made of cast iron for floor installations and wall mounting.

Il designer Alfredo Farnè ha creato due versioni di segnapasso con LED, entrambe in fusione di ghisa per applicazione a pavimento oppure a muro.

Vaglio – Italy

Rimini – Italy

Calabrina di Cesena – Italy

Calabrina di Cesena – Italy

Calabrina di Cesena – Italy

Calabrina di Cesena – Italy

Cesena – Italy

Imola and Fiesole – Italy

Soverato – Italy

Parma – Italy