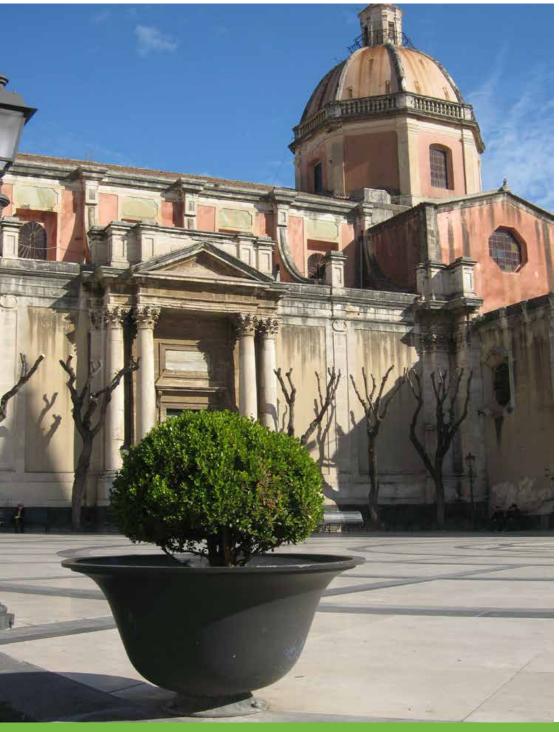

## **Planter** Fioriera

These one piece cast iron planters are proposed in four different versions, namely a low model, a high one for plants with many roots, and half planters to be placed against the wall.

Fuse in ghisa in unico pezzo sono proposte in quattro versioni diverse: un modello più basso, uno più alto per piante con maggior radici e mezze fioriere per essere accostate al muro.

Lipari – Italy

Castelraimondo – Italy