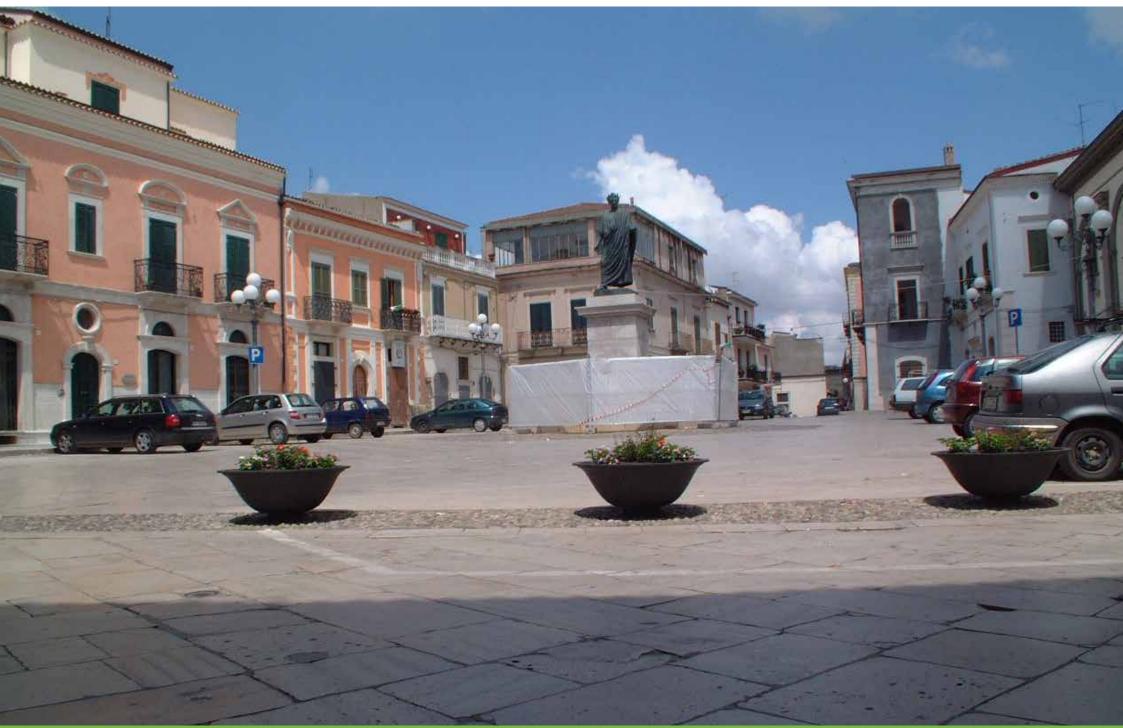

## **Planter** Fioriera

These one piece cast iron planters are proposed in four different versions, namely a low model, a high one for plants with many roots, and half planters to be placed against the wall.

Fuse in ghisa in unico pezzo sono proposte in quattro versioni diverse: un modello più basso, uno più alto per piante con maggior radici e mezze fioriere per essere accostate al muro.

Lipari – Italy

Castelraimondo – Italy