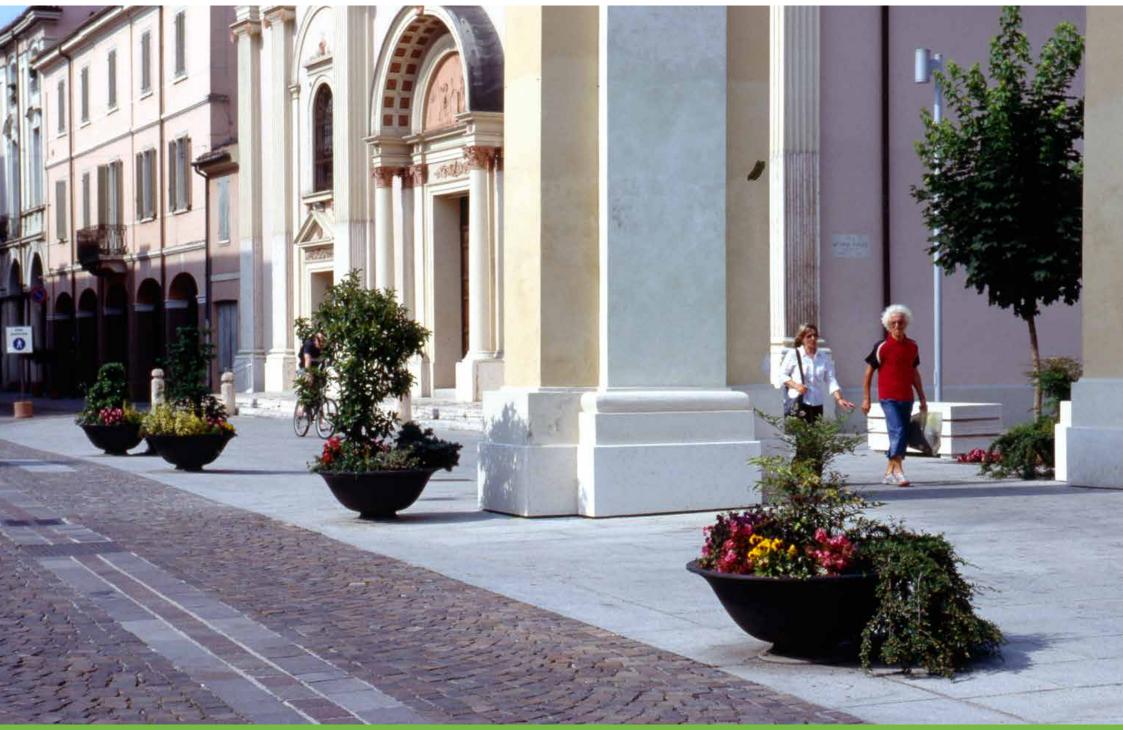

## **Planter** Fioriera

These one piece cast iron planters are proposed in four different versions, namely a low model, a high one for plants with many roots, and half planters to be placed against the wall.

Fuse in ghisa in unico pezzo sono proposte in quattro versioni diverse: un modello più basso, uno più alto per piante con maggior radici e mezze fioriere per essere accostate al muro.

Lipari – Italy

Castelraimondo – Italy