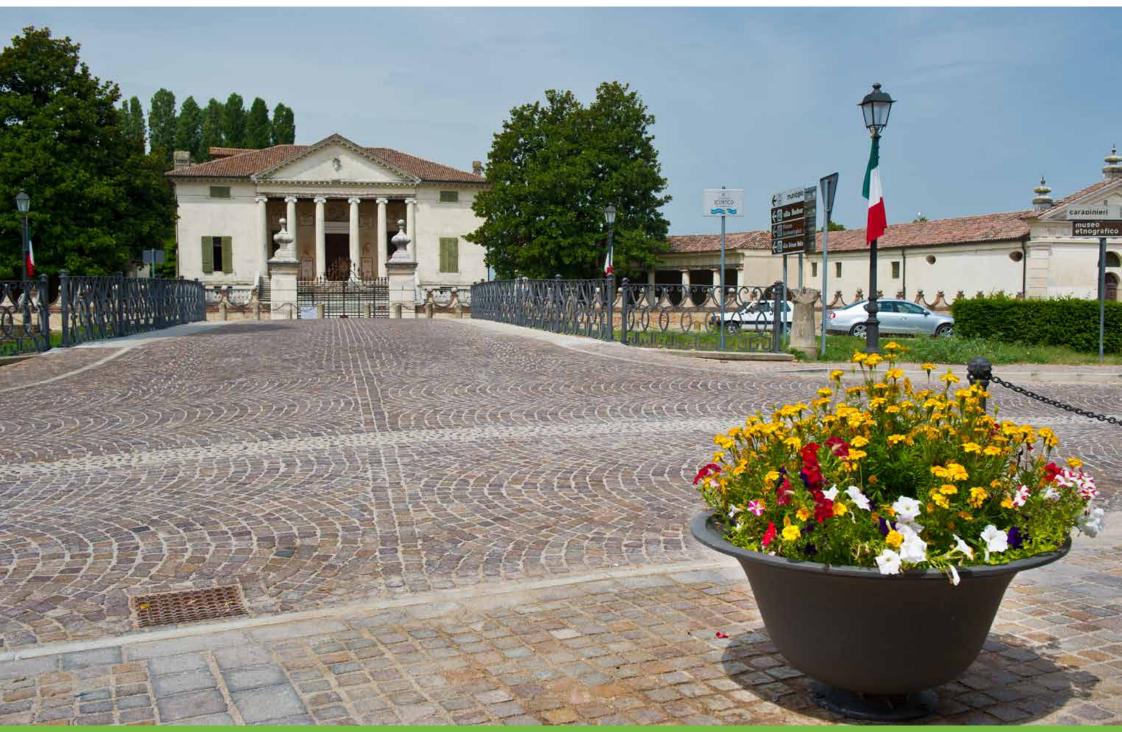

## **Planter** Fioriera

These one piece cast iron planters are proposed in four different versions, namely a low model, a high one for plants with many roots, and half planters to be placed against the wall.

Fuse in ghisa in unico pezzo sono proposte in quattro versioni diverse: un modello più basso, uno più alto per piante con maggior radici e mezze fioriere per essere accostate al muro.

Lipari – Italy

Castelraimondo – Italy