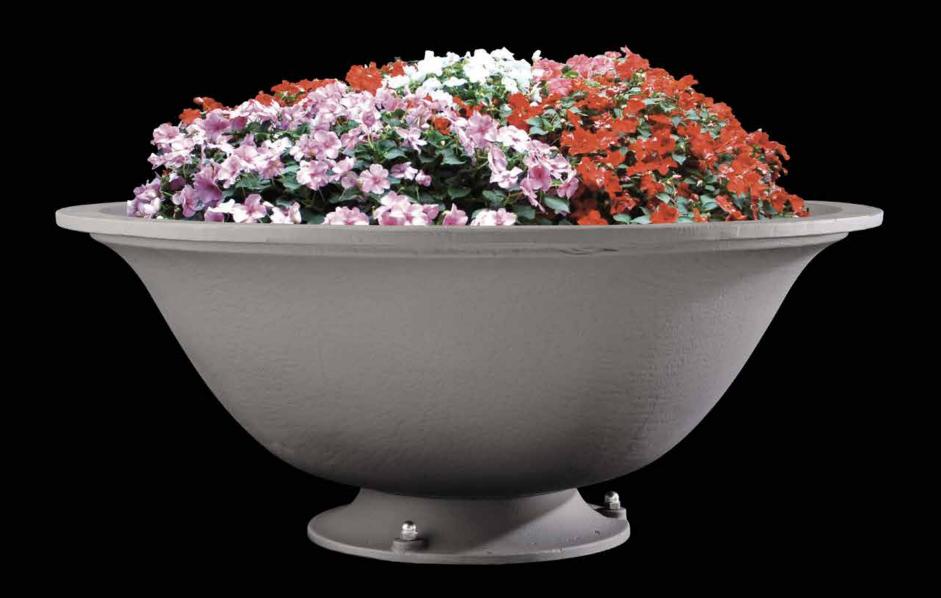

## **Planter** Fioriera

These one piece cast iron planters are proposed in four different versions, namely a low model, a high one for plants with many roots, and half planters to be placed against the wall.

Fuse in ghisa in unico pezzo sono proposte in quattro versioni diverse: un modello più basso, uno più alto per piante con maggior radici e mezze fioriere per essere accostate al muro.

Lipari – Italy

Castelraimondo – Italy