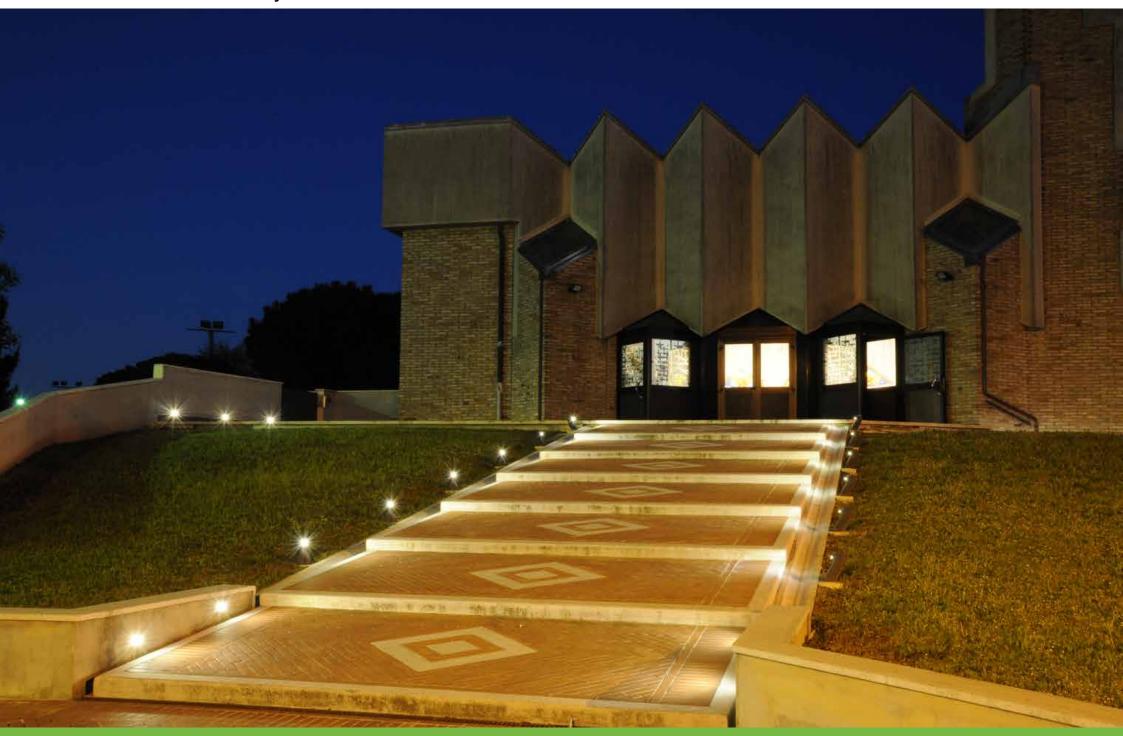

# LED Step-Light Segnapasso LED

The designer Alfredo Farnè has created two versions of the steplight with LED lights, both made of cast iron for floor installations and wall mounting.

Il designer Alfredo Farnè ha creato due versioni di segnapasso con LED, entrambe in fusione di ghisa per applicazione a pavimento oppure a muro.