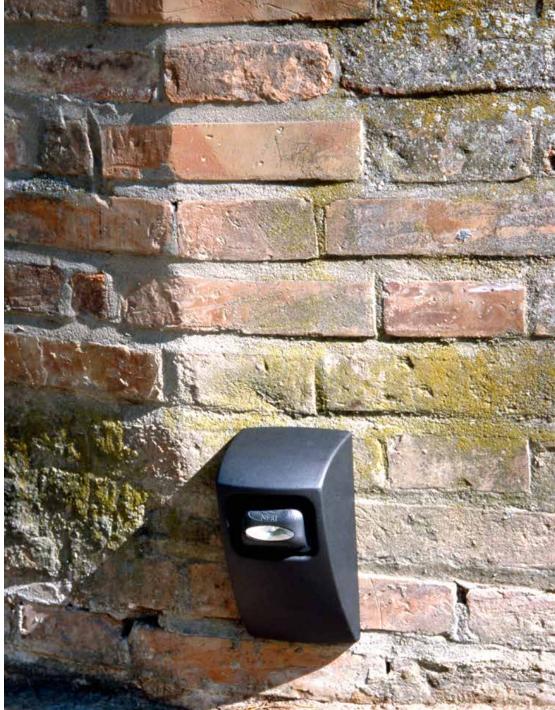

# LED Step-Light Segnapasso LED

The designer Alfredo Farnè has created two versions of the steplight with LED lights, both made of cast iron for floor installations and wall mounting.

Il designer Alfredo Farnè ha creato due versioni di segnapasso con LED, entrambe in fusione di ghisa per applicazione a pavimento oppure a muro.