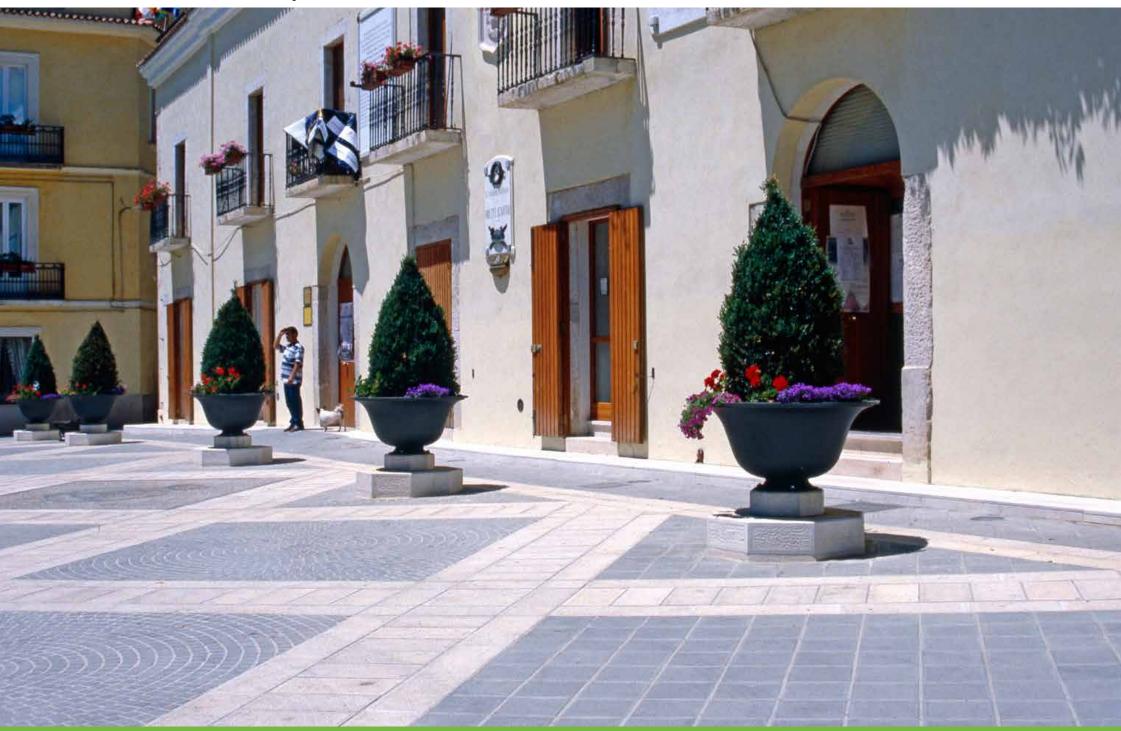

## **Planter** Fioriera

These one piece cast iron planters are proposed in four different versions, namely a low model, a high one for plants with many roots, and half planters to be placed against the wall.

Fuse in ghisa in unico pezzo sono proposte in quattro versioni diverse: un modello più basso, uno più alto per piante con maggior radici e mezze fioriere per essere accostate al muro.

Lipari – Italy

Castelraimondo – Italy