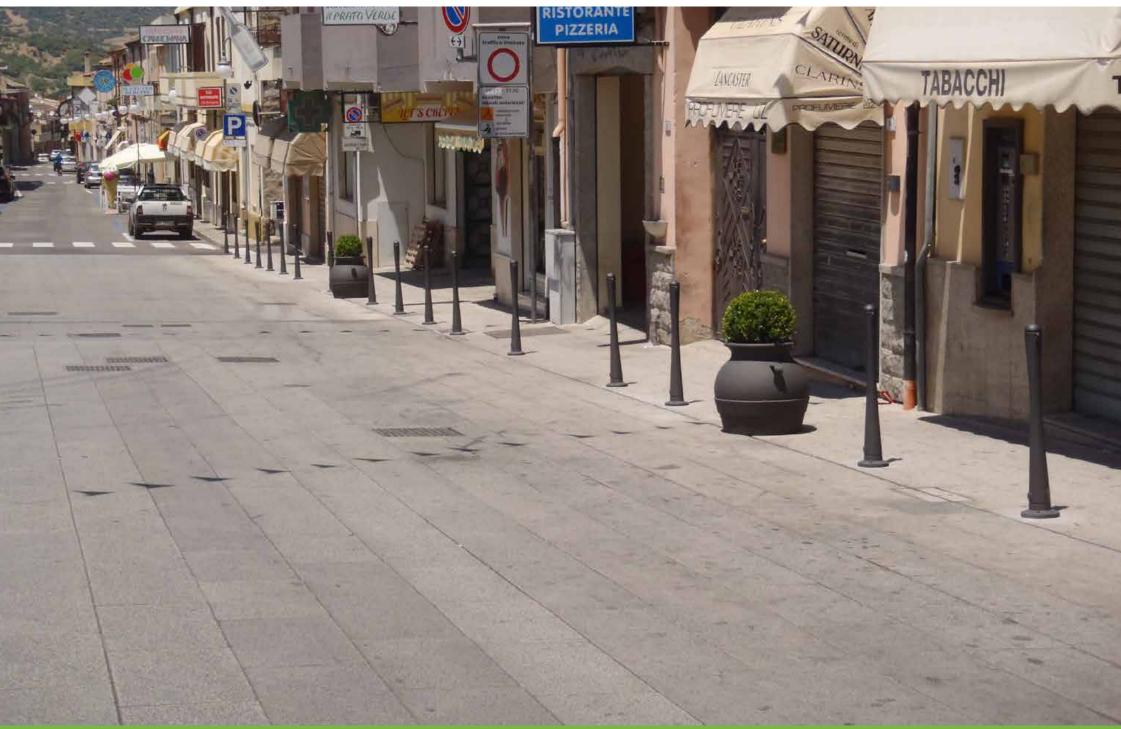

## **Bollard**Dissuasore

This collection's bollard has been designed by Gabriele Pezzini. Milan has chosen it as its model.

Il dissuasore per questa serie è stato disegnato dal designer Gabriele Pezzini. Milano lo ha scelto quale proprio modello.

San Mauro Pascoli – Italy

Villasimius – Italy

Villasimius – Italy

Milan – Italy

Cesena and San Mauro Pascoli – Italy

Umbertide and Arezzo – Italy

Milan – Italy