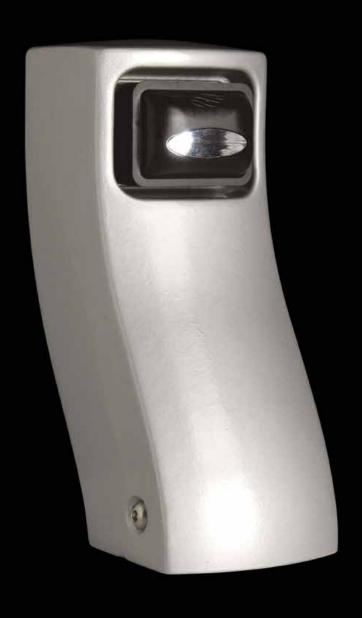

# LED Step-Light Segnapasso LED

The designer Alfredo Farnè has created two versions of the steplight with LED lights, both made of cast iron for floor installations and wall mounting.

Il designer Alfredo Farnè ha creato due versioni di segnapasso con LED, entrambe in fusione di ghisa per applicazione a pavimento oppure a muro.

Vaglio – Italy

Rimini – Italy

Calabrina di Cesena – Italy

Calabrina di Cesena – Italy

Calabrina di Cesena – Italy

Calabrina di Cesena – Italy

Cesena – Italy

Imola and Fiesole – Italy

Soverato – Italy

Parma – Italy