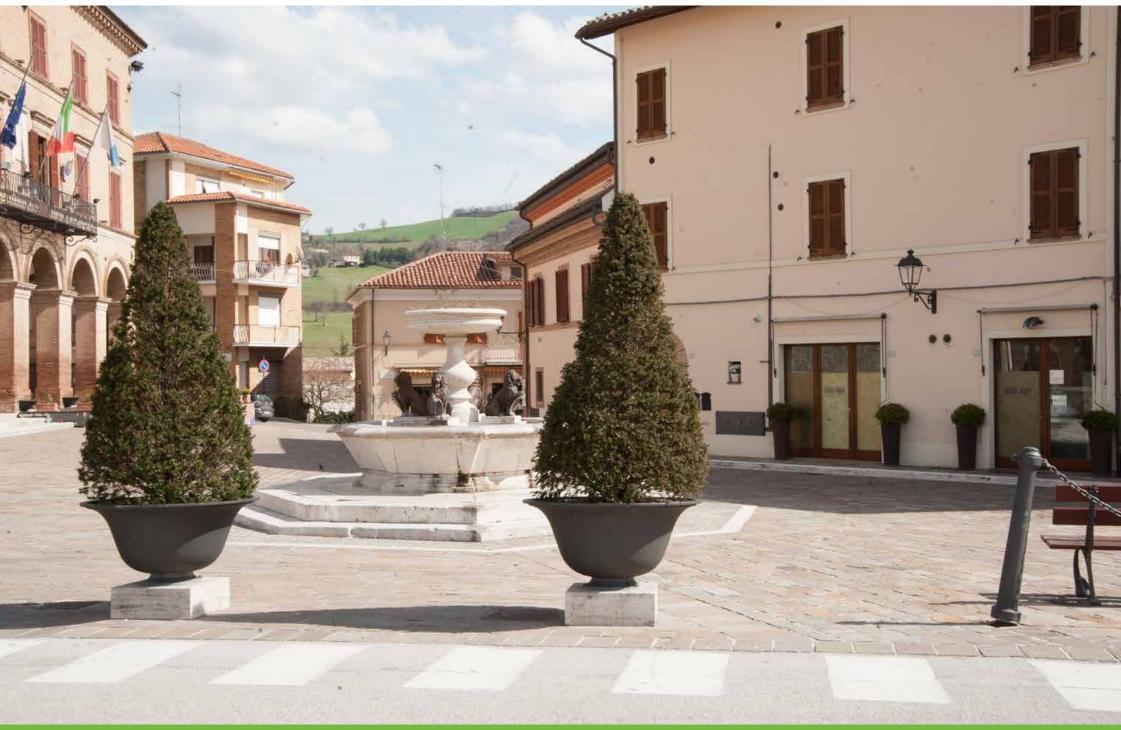

## **Planter** Fioriera

These one piece cast iron planters are proposed in four different versions, namely a low model, a high one for plants with many roots, and half planters to be placed against the wall.

Fuse in ghisa in unico pezzo sono proposte in quattro versioni diverse: un modello più basso, uno più alto per piante con maggior radici e mezze fioriere per essere accostate al muro.

Lipari – Italy

Castelraimondo – Italy