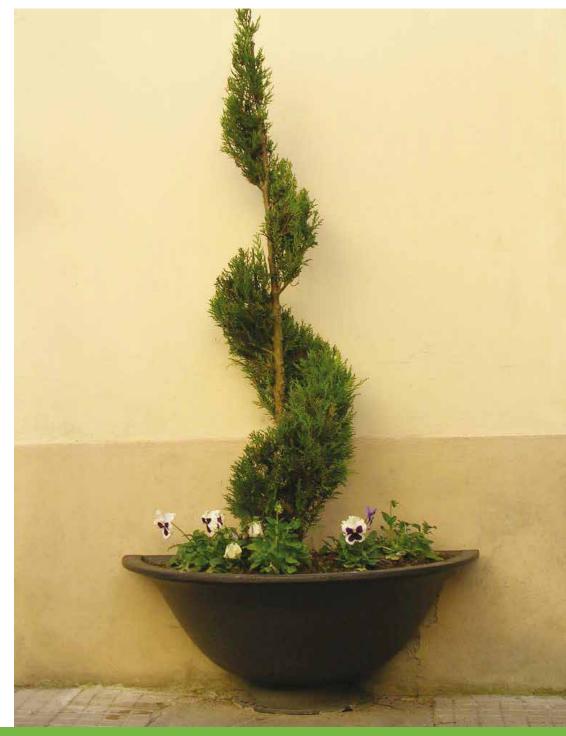

## **Planter** Fioriera

These one piece cast iron planters are proposed in four different versions, namely a low model, a high one for plants with many roots, and half planters to be placed against the wall.

Fuse in ghisa in unico pezzo sono proposte in quattro versioni diverse: un modello più basso, uno più alto per piante con maggior radici e mezze fioriere per essere accostate al muro.

Lipari – Italy

Castelraimondo – Italy