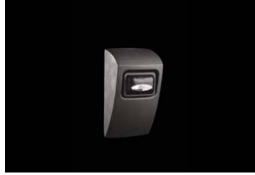

# LED Step-Light Segnapasso LED

The designer Alfredo Farnè has created two versions of the steplight with LED lights, both made of cast iron for floor installations and wall mounting.

Il designer Alfredo Farnè ha creato due versioni di segnapasso con LED, entrambe in fusione di ghisa per applicazione a pavimento oppure a muro.