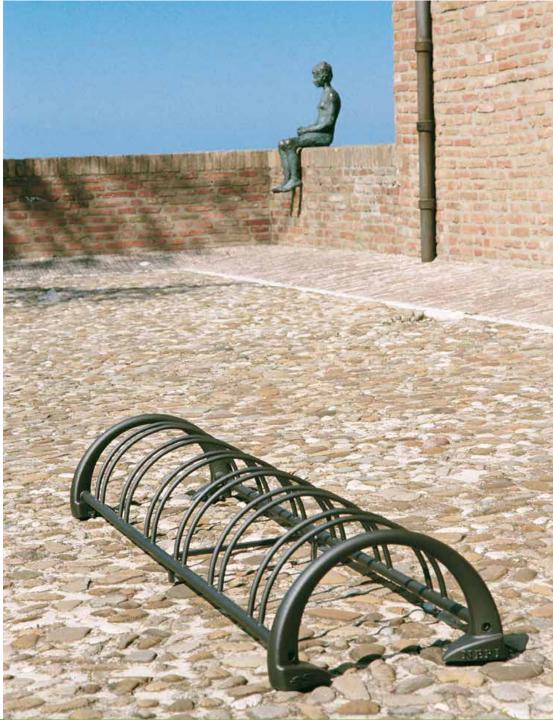

# Bicycle rack Portabiciclette

Conceived by designers Manzi e Zanotti, it recalls the curved lines of the whole Salix collection.

Ideato dai designer Manzi e Zanotti, riprende le linee morbide dell'intera serie Salix.

Savignano sul Rubicone – Italy

Longiano – Italy