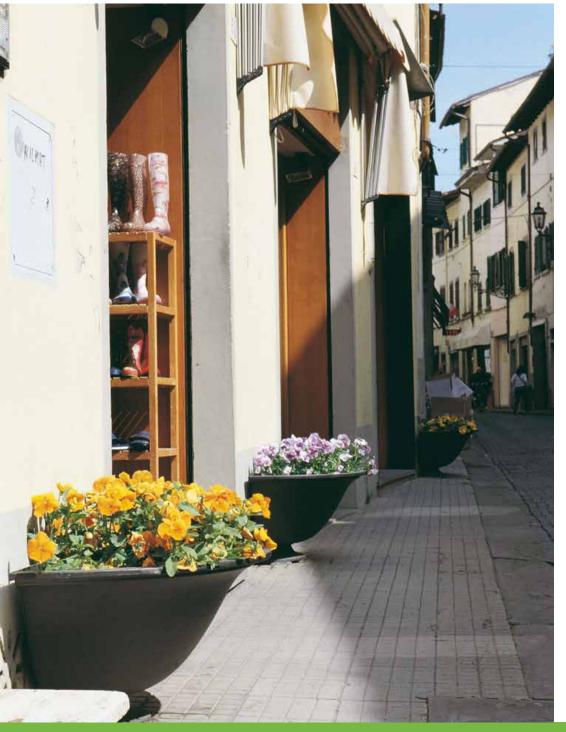

## **Planter** Fioriera

These one piece cast iron planters are proposed in four different versions, namely a low model, a high one for plants with many roots, and half planters to be placed against the wall.

Fuse in ghisa in unico pezzo sono proposte in quattro versioni diverse: un modello più basso, uno più alto per piante con maggior radici e mezze fioriere per essere accostate al muro.

Lipari – Italy

Castelraimondo – Italy