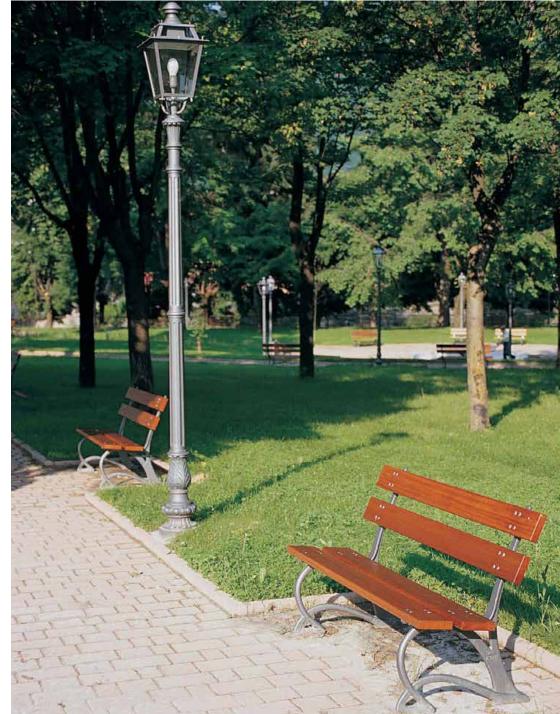

## **Bench**Panchina

The bench, which is light and harmonious, easily merges into any urban setting. It is especially large and widely acknowledged as comfortable.

La panchina, leggera ed armoniosa, è facilmente integrabile in ogni contesto urbano e soprattutto di grande e riconosciuta comodità.