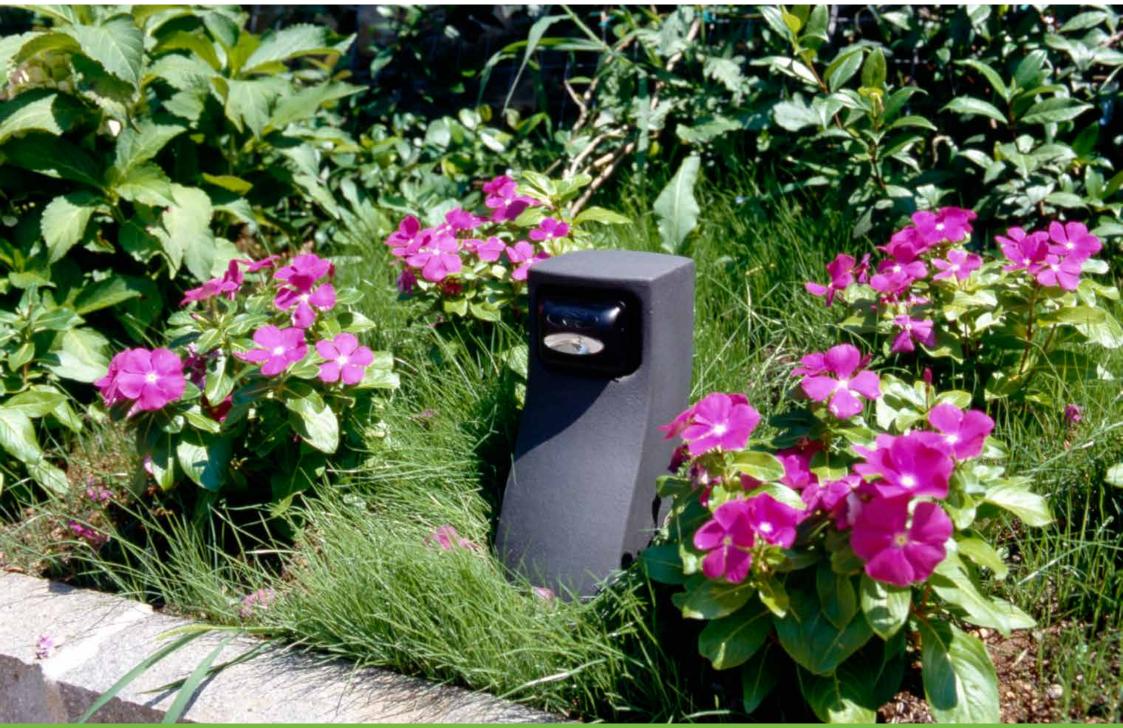

# LED Step-Light Segnapasso LED

The designer Alfredo Farnè has created two versions of the steplight with LED lights, both made of cast iron for floor installations and wall mounting.

Il designer Alfredo Farnè ha creato due versioni di segnapasso con LED, entrambe in fusione di ghisa per applicazione a pavimento oppure a muro.