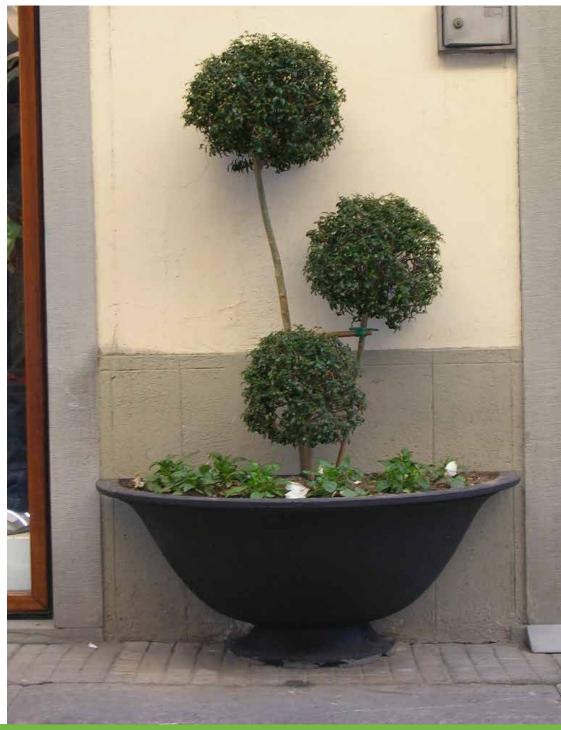

## **Planter** Fioriera

These one piece cast iron planters are proposed in four different versions, namely a low model, a high one for plants with many roots, and half planters to be placed against the wall.

Fuse in ghisa in unico pezzo sono proposte in quattro versioni diverse: un modello più basso, uno più alto per piante con maggior radici e mezze fioriere per essere accostate al muro.

Lipari – Italy

Castelraimondo – Italy