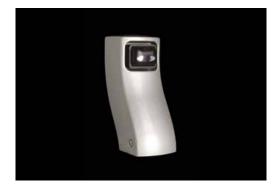

# LED Step-Light Segnapasso LED

The designer Alfredo Farnè has created two versions of the steplight with LED lights, both made of cast iron for floor installations and wall mounting.

Il designer Alfredo Farnè ha creato due versioni di segnapasso con LED, entrambe in fusione di ghisa per applicazione a pavimento oppure a muro.