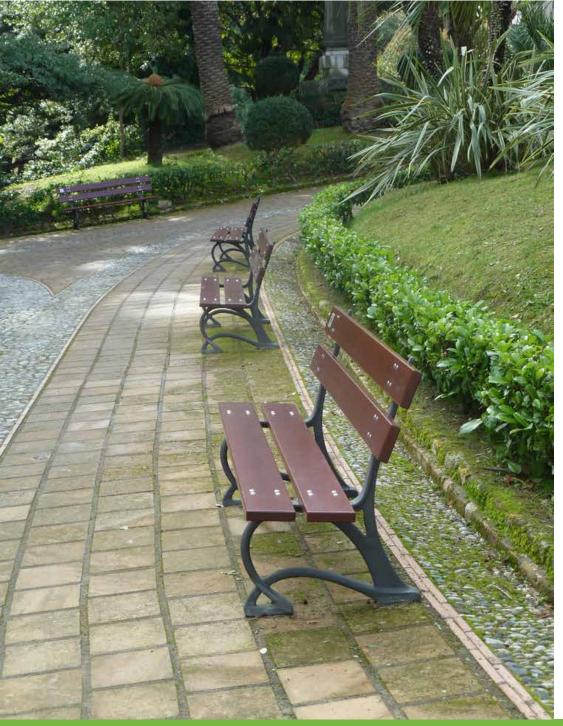

## **Bench**Panchina

The bench, which is light and harmonious, easily merges into any urban setting. It is especially large and widely acknowledged as comfortable.

La panchina, leggera ed armoniosa, è facilmente integrabile in ogni contesto urbano e soprattutto di grande e riconosciuta comodità.