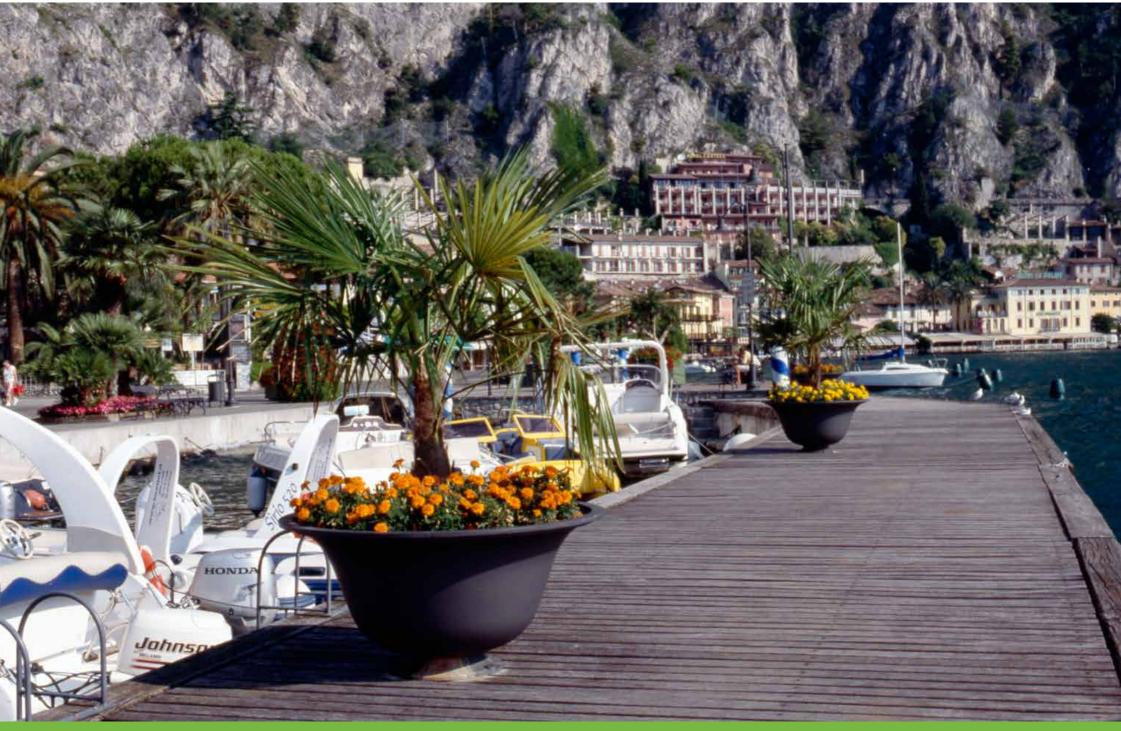

## **Planter** Fioriera

These one piece cast iron planters are proposed in four different versions, namely a low model, a high one for plants with many roots, and half planters to be placed against the wall.

Fuse in ghisa in unico pezzo sono proposte in quattro versioni diverse: un modello più basso, uno più alto per piante con maggior radici e mezze fioriere per essere accostate al muro.

Lipari – Italy

Castelraimondo – Italy