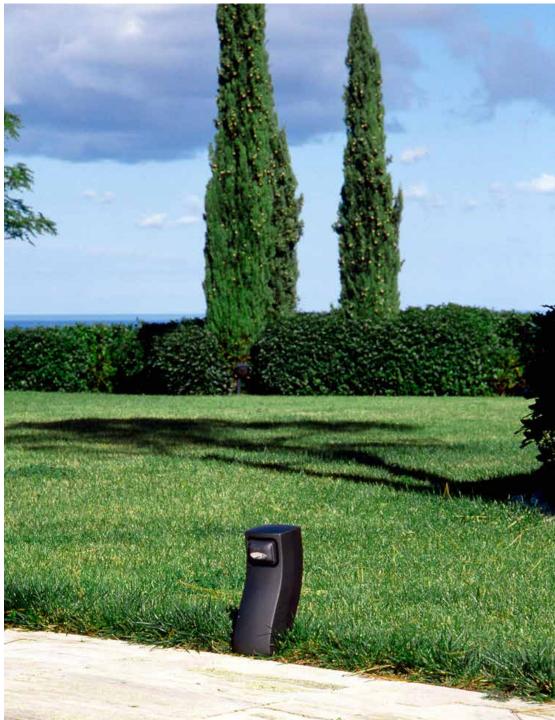

# LED Step-Light Segnapasso LED

The designer Alfredo Farnè has created two versions of the steplight with LED lights, both made of cast iron for floor installations and wall mounting.

Il designer Alfredo Farnè ha creato due versioni di segnapasso con LED, entrambe in fusione di ghisa per applicazione a pavimento oppure a muro.