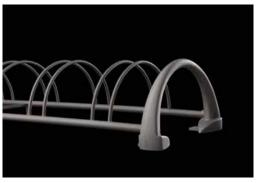

# Bicycle rack Portabiciclette

Conceived by designers Manzi e Zanotti, it recalls the curved lines of the whole Salix collection.

Ideato dai designer Manzi e Zanotti, riprende le linee morbide dell'intera serie Salix.