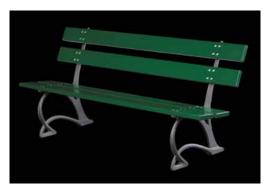

## **Bench**Panchina

The bench, which is light and harmonious, easily merges into any urban setting. It is especially large and widely acknowledged as comfortable.

La panchina, leggera ed armoniosa, è facilmente integrabile in ogni contesto urbano e soprattutto di grande e riconosciuta comodità.