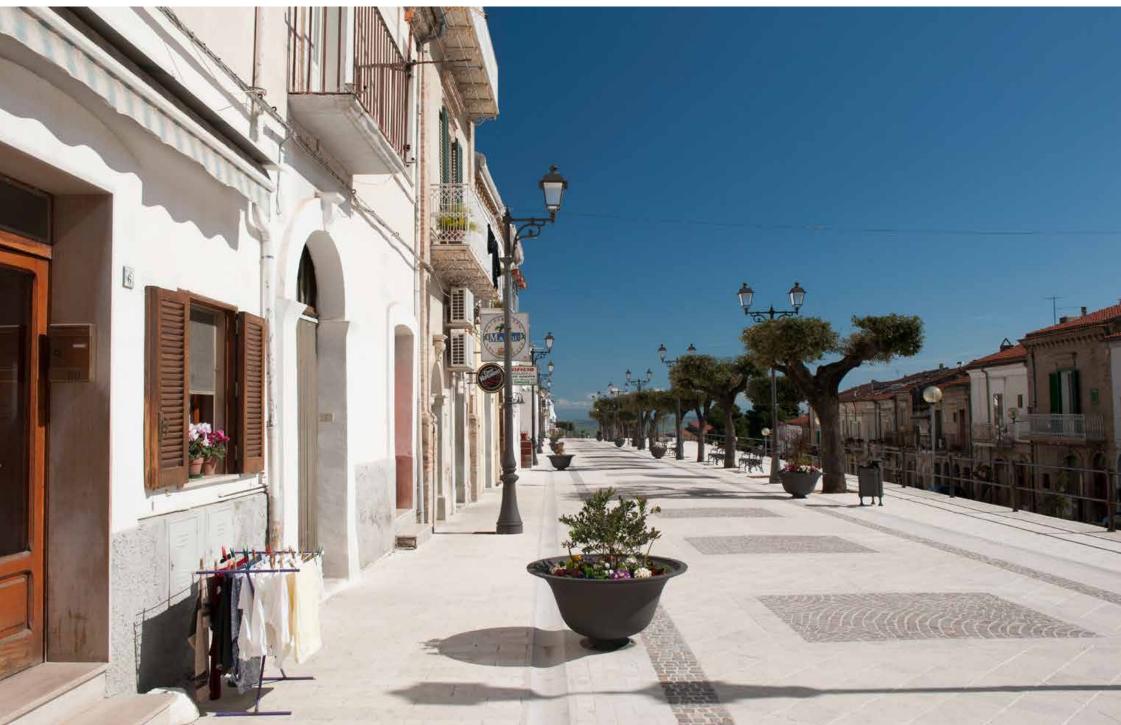

## **Planter** Fioriera

These one piece cast iron planters are proposed in four different versions, namely a low model, a high one for plants with many roots, and half planters to be placed against the wall.

Fuse in ghisa in unico pezzo sono proposte in quattro versioni diverse: un modello più basso, uno più alto per piante con maggior radici e mezze fioriere per essere accostate al muro.

Lipari – Italy

Castelraimondo – Italy