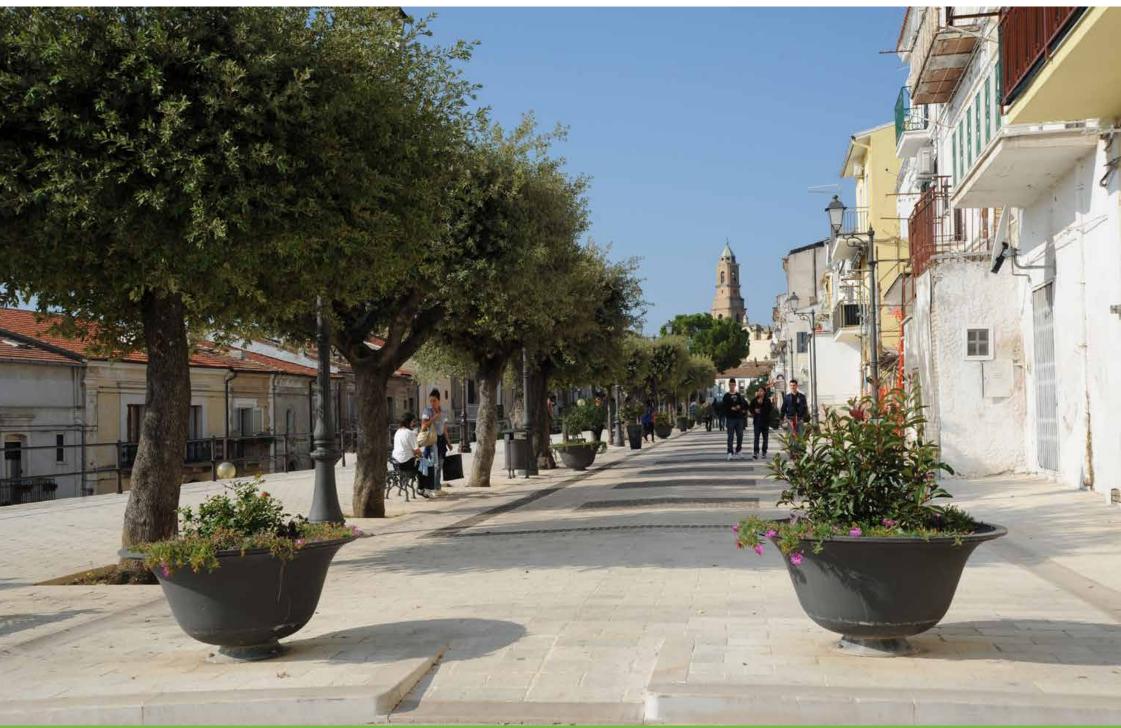

## **Planter** Fioriera

These one piece cast iron planters are proposed in four different versions, namely a low model, a high one for plants with many roots, and half planters to be placed against the wall.

Fuse in ghisa in unico pezzo sono proposte in quattro versioni diverse: un modello più basso, uno più alto per piante con maggior radici e mezze fioriere per essere accostate al muro.

Lipari – Italy

Castelraimondo – Italy