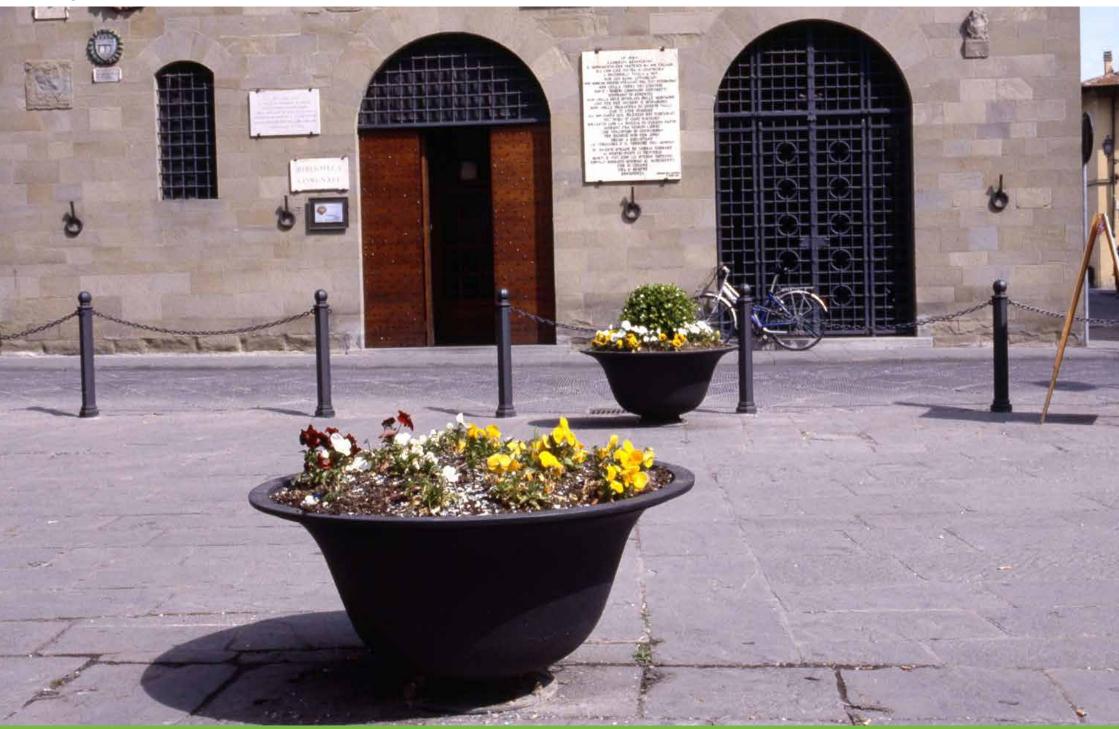

## **Planter** Fioriera

These one piece cast iron planters are proposed in four different versions, namely a low model, a high one for plants with many roots, and half planters to be placed against the wall.

Fuse in ghisa in unico pezzo sono proposte in quattro versioni diverse: un modello più basso, uno più alto per piante con maggior radici e mezze fioriere per essere accostate al muro.

Lipari – Italy

Castelraimondo – Italy