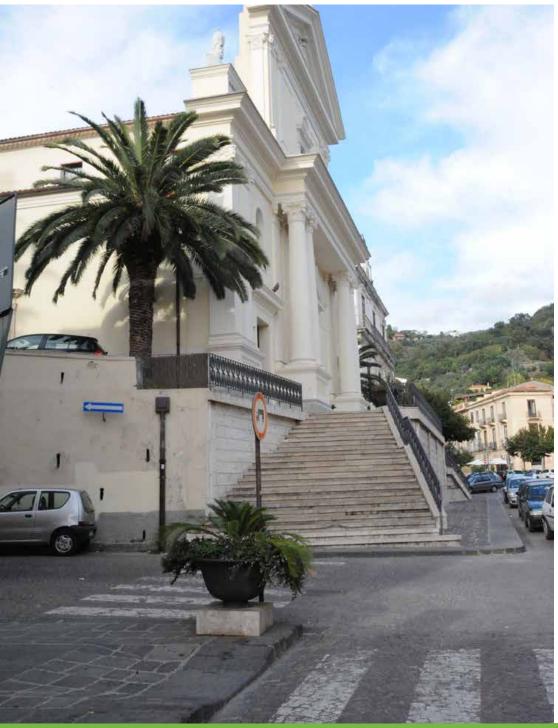

## **Planter** Fioriera

These one piece cast iron planters are proposed in four different versions, namely a low model, a high one for plants with many roots, and half planters to be placed against the wall.

Fuse in ghisa in unico pezzo sono proposte in quattro versioni diverse: un modello più basso, uno più alto per piante con maggior radici e mezze fioriere per essere accostate al muro.

Lipari – Italy

Castelraimondo – Italy