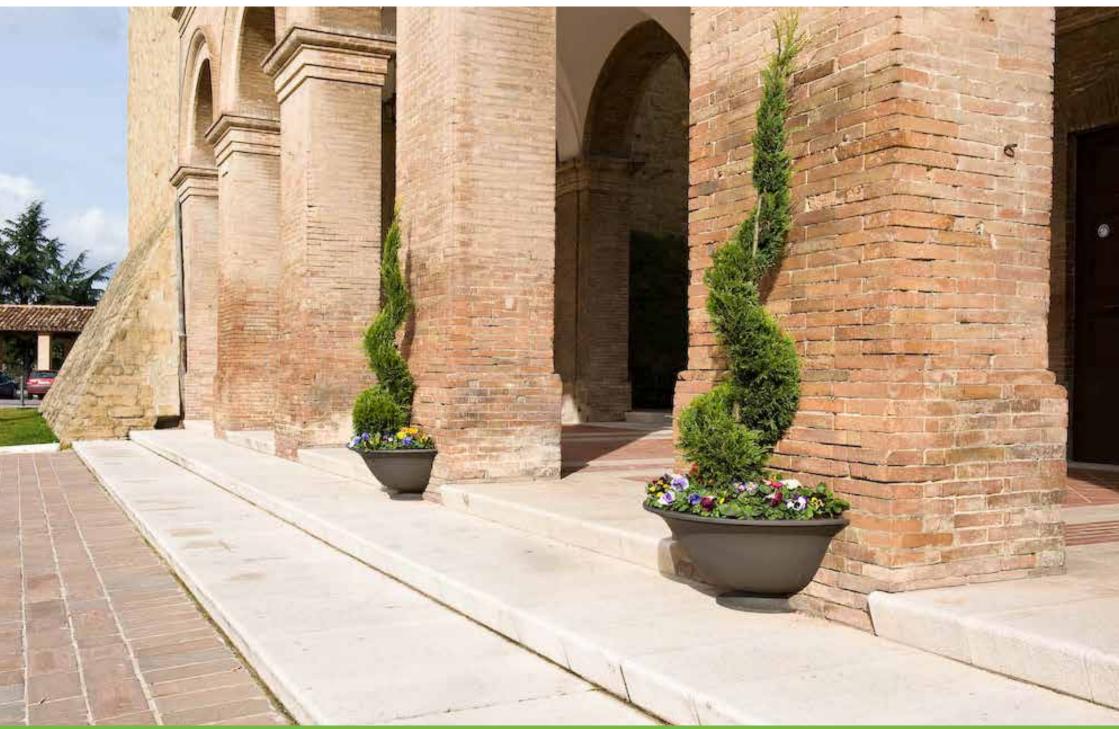

## **Planter** Fioriera

These one piece cast iron planters are proposed in four different versions, namely a low model, a high one for plants with many roots, and half planters to be placed against the wall.

Fuse in ghisa in unico pezzo sono proposte in quattro versioni diverse: un modello più basso, uno più alto per piante con maggior radici e mezze fioriere per essere accostate al muro.

Lipari – Italy

Castelraimondo – Italy