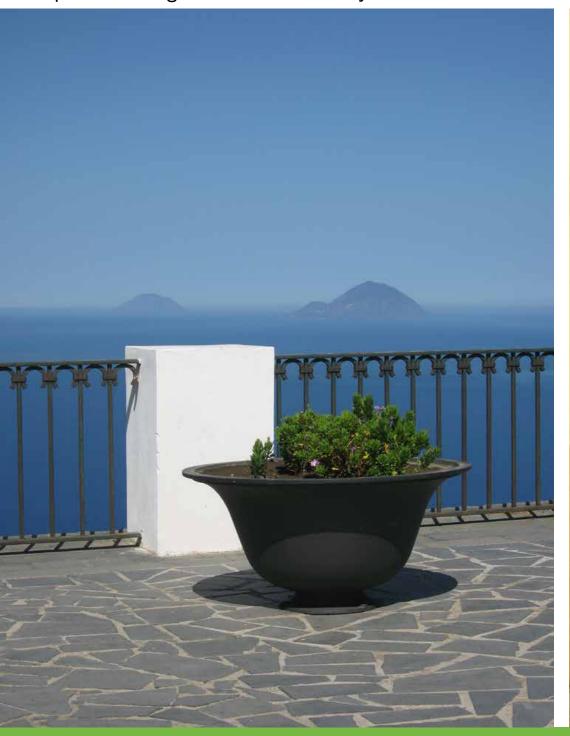

## **Planter** Fioriera

These one piece cast iron planters are proposed in four different versions, namely a low model, a high one for plants with many roots, and half planters to be placed against the wall.

Fuse in ghisa in unico pezzo sono proposte in quattro versioni diverse: un modello più basso, uno più alto per piante con maggior radici e mezze fioriere per essere accostate al muro.

Lipari – Italy

Castelraimondo – Italy