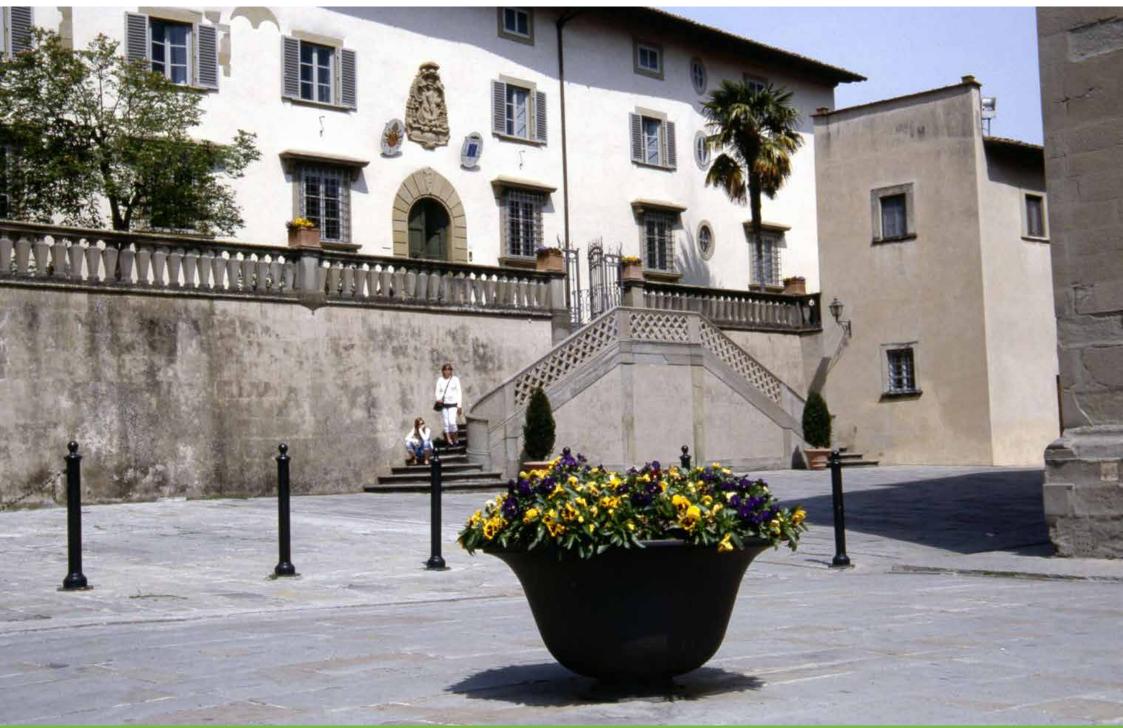

## **Planter** Fioriera

These one piece cast iron planters are proposed in four different versions, namely a low model, a high one for plants with many roots, and half planters to be placed against the wall.

Fuse in ghisa in unico pezzo sono proposte in quattro versioni diverse: un modello più basso, uno più alto per piante con maggior radici e mezze fioriere per essere accostate al muro.

Lipari – Italy

Castelraimondo – Italy