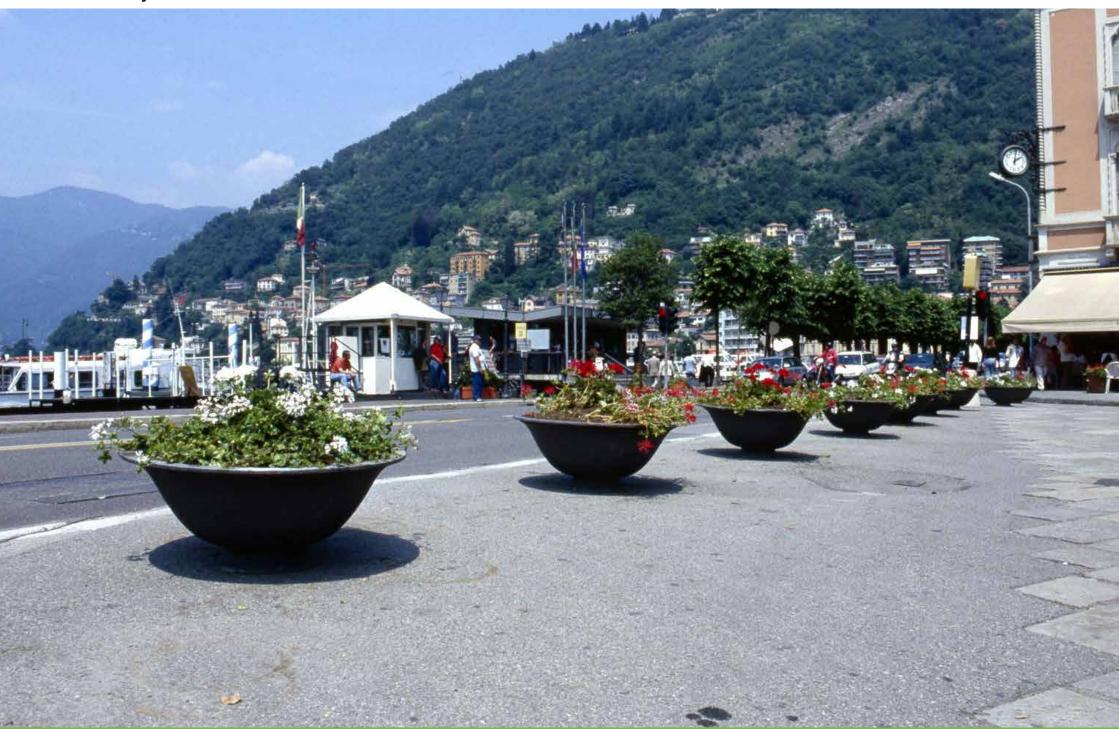

## **Planter** Fioriera

These one piece cast iron planters are proposed in four different versions, namely a low model, a high one for plants with many roots, and half planters to be placed against the wall.

Fuse in ghisa in unico pezzo sono proposte in quattro versioni diverse: un modello più basso, uno più alto per piante con maggior radici e mezze fioriere per essere accostate al muro.

Lipari – Italy

Castelraimondo – Italy