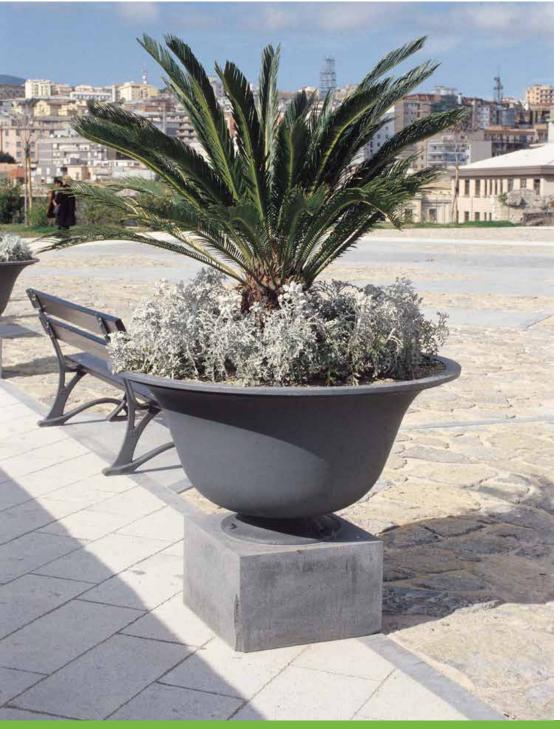

## **Planter** Fioriera

These one piece cast iron planters are proposed in four different versions, namely a low model, a high one for plants with many roots, and half planters to be placed against the wall.

Fuse in ghisa in unico pezzo sono proposte in quattro versioni diverse: un modello più basso, uno più alto per piante con maggior radici e mezze fioriere per essere accostate al muro.

Lipari – Italy

Castelraimondo – Italy