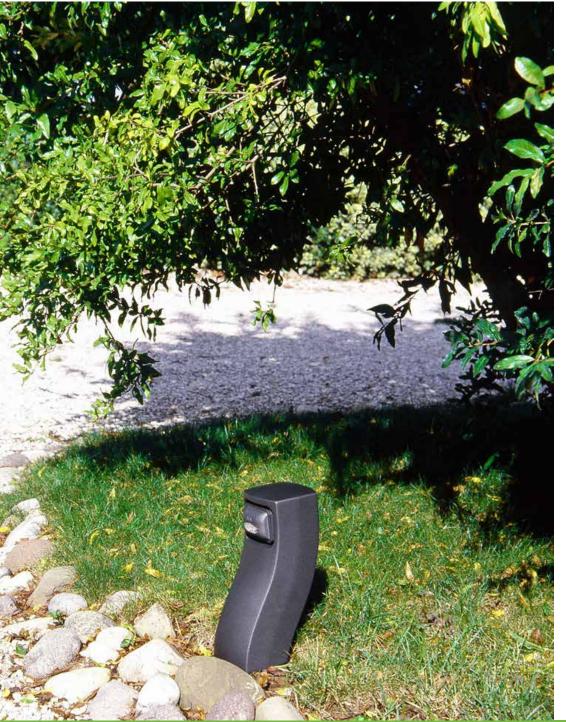

# LED Step-Light Segnapasso LED

The designer Alfredo Farnè has created two versions of the steplight with LED lights, both made of cast iron for floor installations and wall mounting.

Il designer Alfredo Farnè ha creato due versioni di segnapasso con LED, entrambe in fusione di ghisa per applicazione a pavimento oppure a muro.