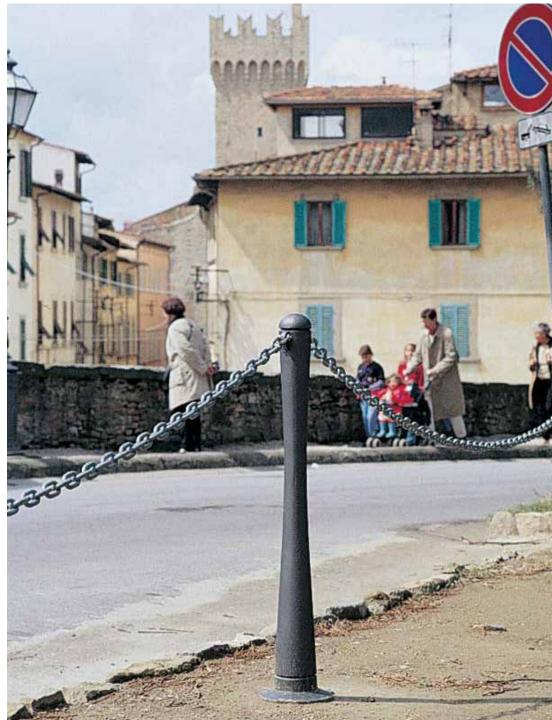

## **Bollard**Dissuasore

This collection's bollard has been designed by Gabriele Pezzini. Milan has chosen it as its model.

Il dissuasore per questa serie è stato disegnato dal designer Gabriele Pezzini. Milano lo ha scelto quale proprio modello.

Milan – Italy

Milan – Italy

Milan – Italy

Milan – Italy

Salò – Italy

Macerone di Cesena – Italy

Milan – Italy

Rimini – Italy