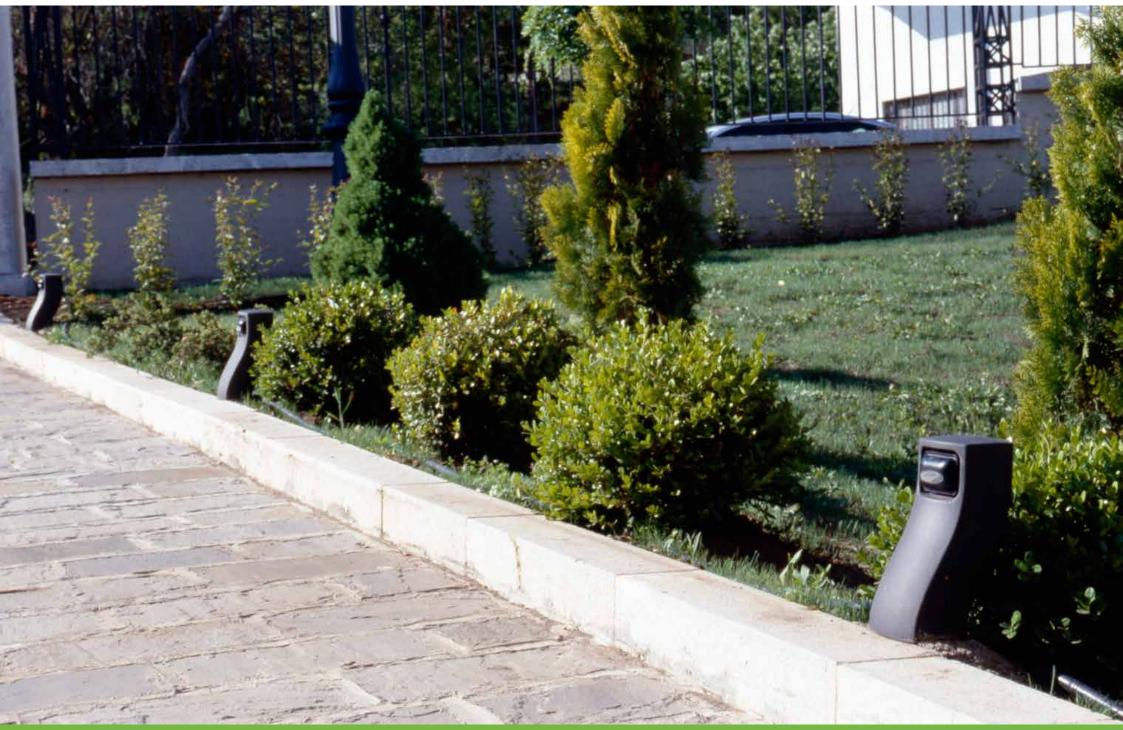

# LED Step-Light Segnapasso LED

The designer Alfredo Farnè has created two versions of the steplight with LED lights, both made of cast iron for floor installations and wall mounting.

Il designer Alfredo Farnè ha creato due versioni di segnapasso con LED, entrambe in fusione di ghisa per applicazione a pavimento oppure a muro.