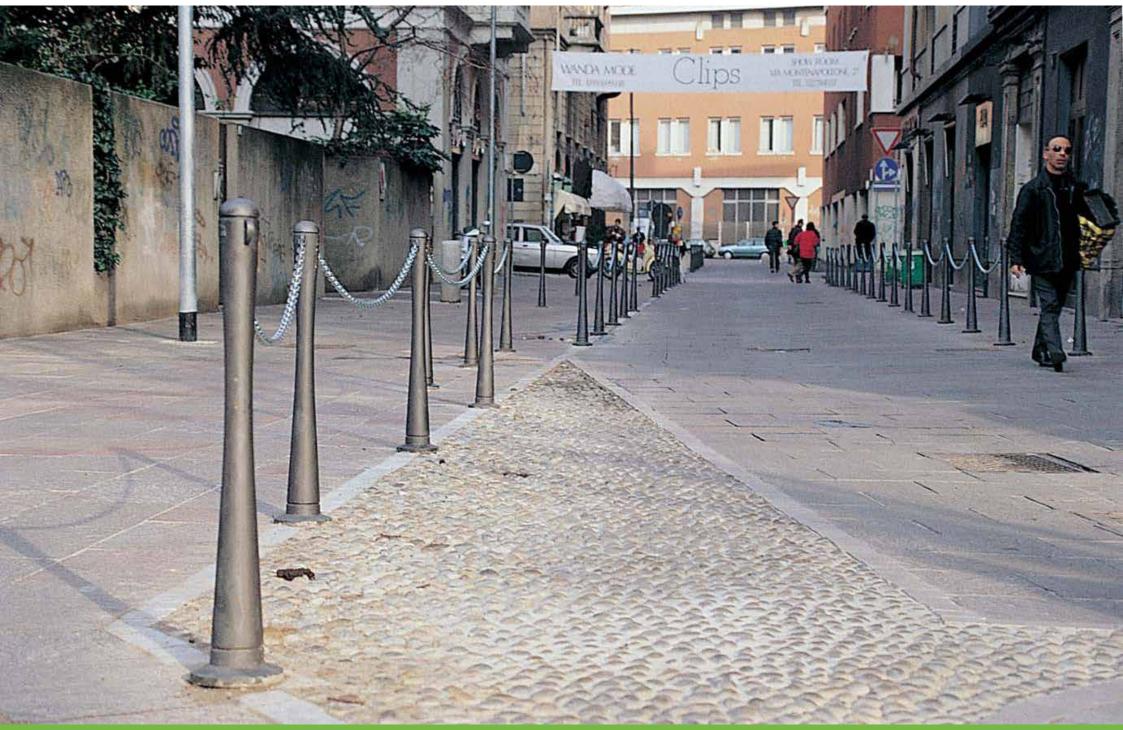

## **Bollard**Dissuasore

This collection's bollard has been designed by Gabriele Pezzini. Milan has chosen it as its model.

Il dissuasore per questa serie è stato disegnato dal designer Gabriele Pezzini. Milano lo ha scelto quale proprio modello.

Milan – Italy

Milan – Italy

Milan – Italy

Milan – Italy

Salò – Italy

Macerone di Cesena – Italy

Milan – Italy

Rimini – Italy

San Mauro Pascoli – Italy

Villasimius – Italy

Villasimius – Italy

Milan – Italy

Cesena and San Mauro Pascoli – Italy

Umbertide and Arezzo – Italy

Milan – Italy