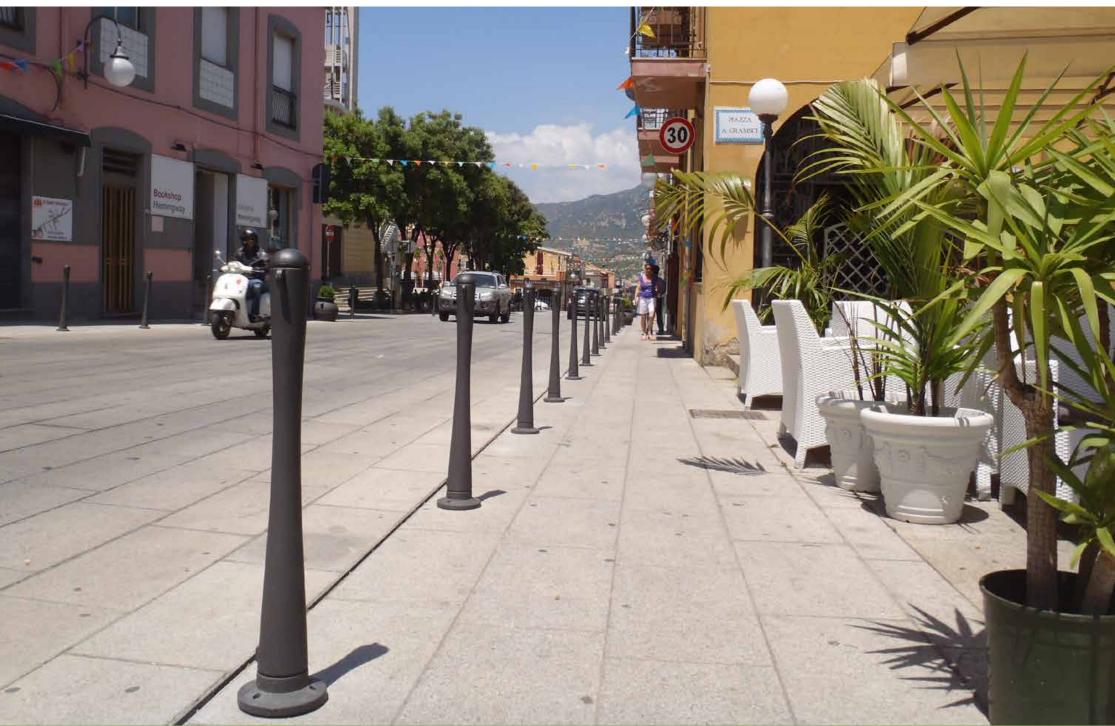

## **Bollard**Dissuasore

This collection's bollard has been designed by Gabriele Pezzini. Milan has chosen it as its model.

Il dissuasore per questa serie è stato disegnato dal designer Gabriele Pezzini. Milano lo ha scelto quale proprio modello.

San Mauro Pascoli – Italy

Villasimius – Italy

Villasimius – Italy

Milan – Italy

Cesena and San Mauro Pascoli – Italy

Umbertide and Arezzo – Italy

Milan – Italy