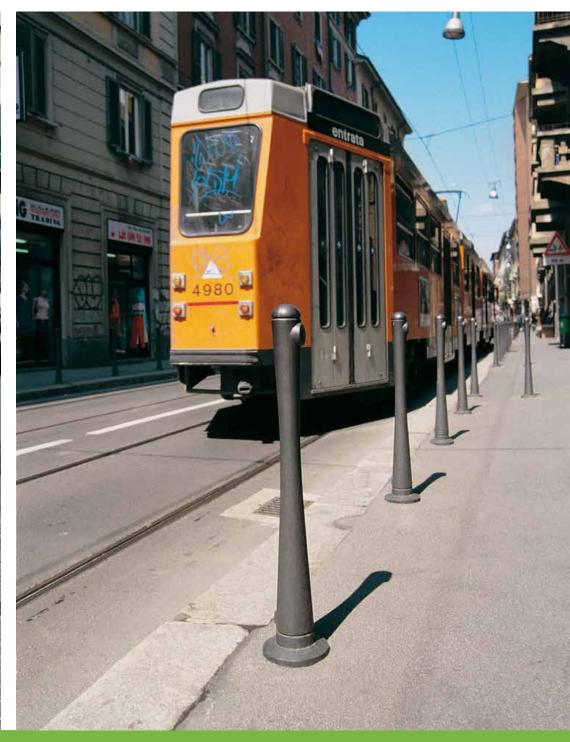

## **Bollard**Dissuasore

This collection's bollard has been designed by Gabriele Pezzini. Milan has chosen it as its model.

Il dissuasore per questa serie è stato disegnato dal designer Gabriele Pezzini. Milano lo ha scelto quale proprio modello.

Milan – Italy

Milan – Italy

Milan – Italy

Milan – Italy

Salò – Italy

Macerone di Cesena – Italy

Milan – Italy

Rimini – Italy