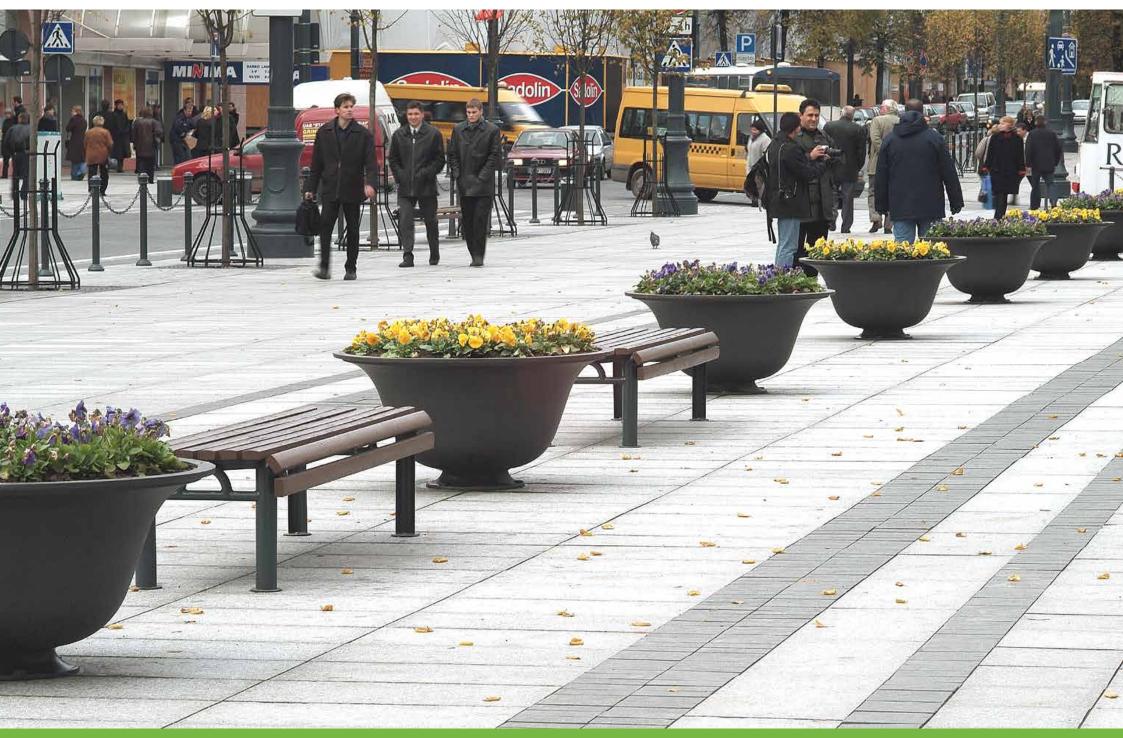

## **Planter** Fioriera

These one piece cast iron planters are proposed in four different versions, namely a low model, a high one for plants with many roots, and half planters to be placed against the wall.

Fuse in ghisa in unico pezzo sono proposte in quattro versioni diverse: un modello più basso, uno più alto per piante con maggior radici e mezze fioriere per essere accostate al muro.

Lipari – Italy

Castelraimondo – Italy