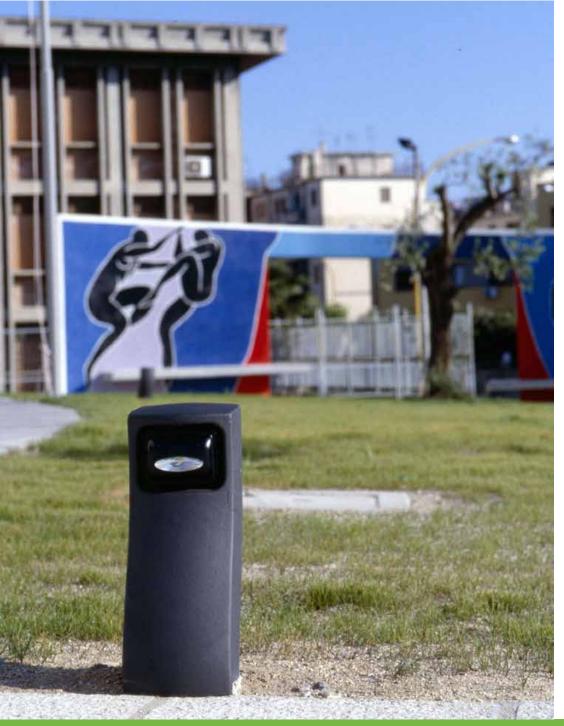

## **Bollard**Dissuasore

This collection's bollard has been designed by Gabriele Pezzini. Milan has chosen it as its model.

Il dissuasore per questa serie è stato disegnato dal designer Gabriele Pezzini. Milano lo ha scelto quale proprio modello.