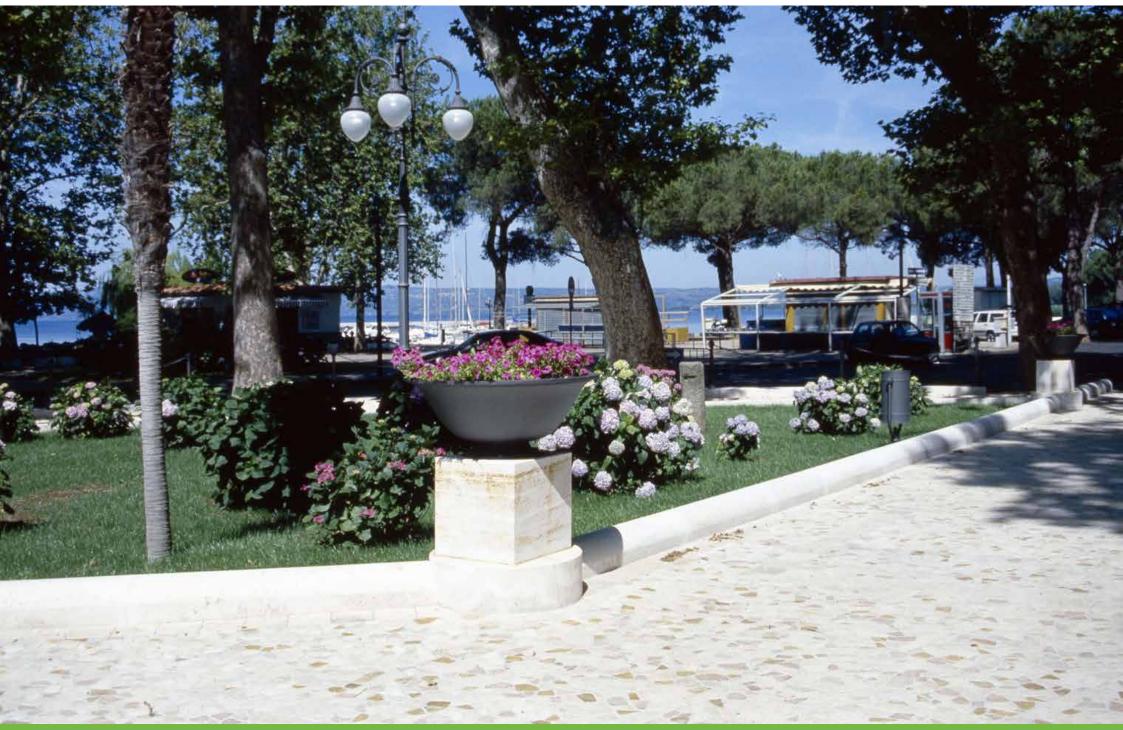

## **Planter** Fioriera

These one piece cast iron planters are proposed in four different versions, namely a low model, a high one for plants with many roots, and half planters to be placed against the wall.

Fuse in ghisa in unico pezzo sono proposte in quattro versioni diverse: un modello più basso, uno più alto per piante con maggior radici e mezze fioriere per essere accostate al muro.

Lipari – Italy

Castelraimondo – Italy