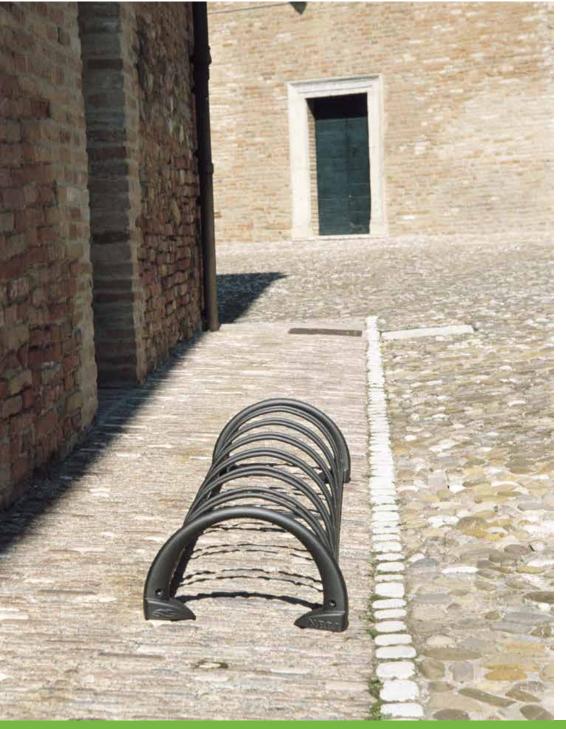

# Bicycle rack Portabiciclette

Conceived by designers Manzi e Zanotti, it recalls the curved lines of the whole Salix collection.

Ideato dai designer Manzi e Zanotti, riprende le linee morbide dell'intera serie Salix.

Savignano sul Rubicone – Italy

Longiano – Italy