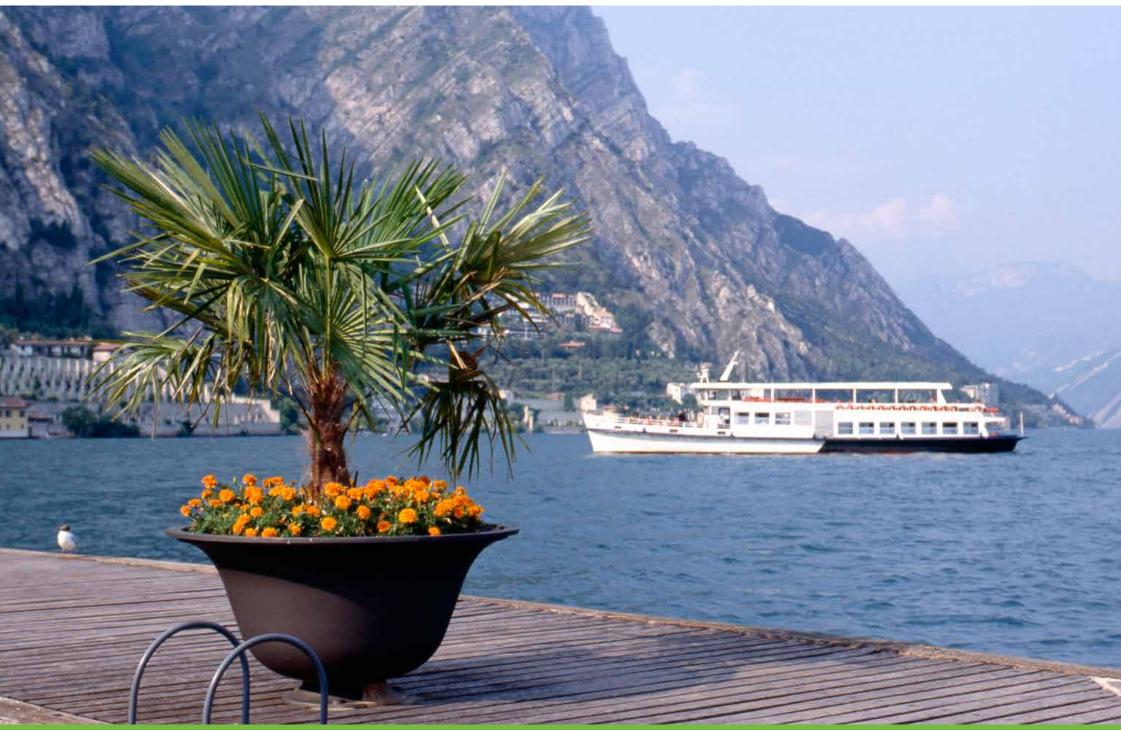

## **Planter** Fioriera

These one piece cast iron planters are proposed in four different versions, namely a low model, a high one for plants with many roots, and half planters to be placed against the wall.

Fuse in ghisa in unico pezzo sono proposte in quattro versioni diverse: un modello più basso, uno più alto per piante con maggior radici e mezze fioriere per essere accostate al muro.

Lipari – Italy

Castelraimondo – Italy