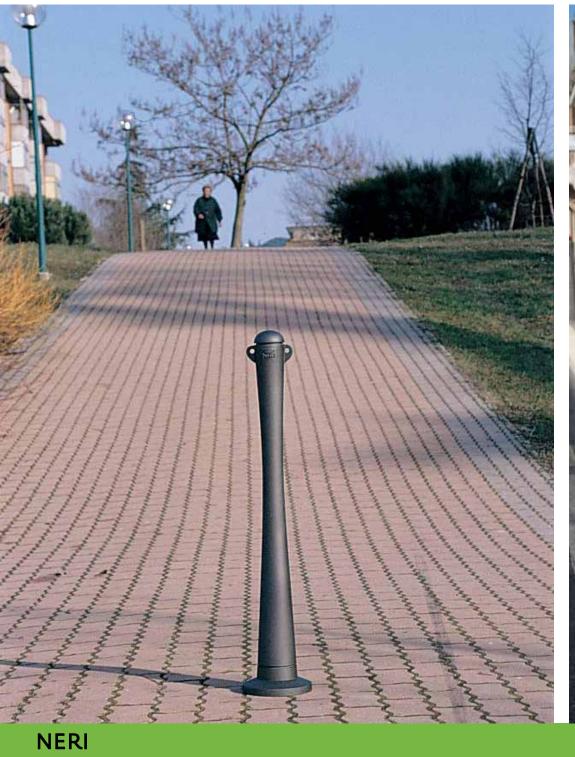

## **Bollard**Dissuasore

This collection's bollard has been designed by Gabriele Pezzini. Milan has chosen it as its model.

Il dissuasore per questa serie è stato disegnato dal designer Gabriele Pezzini. Milano lo ha scelto quale proprio modello.