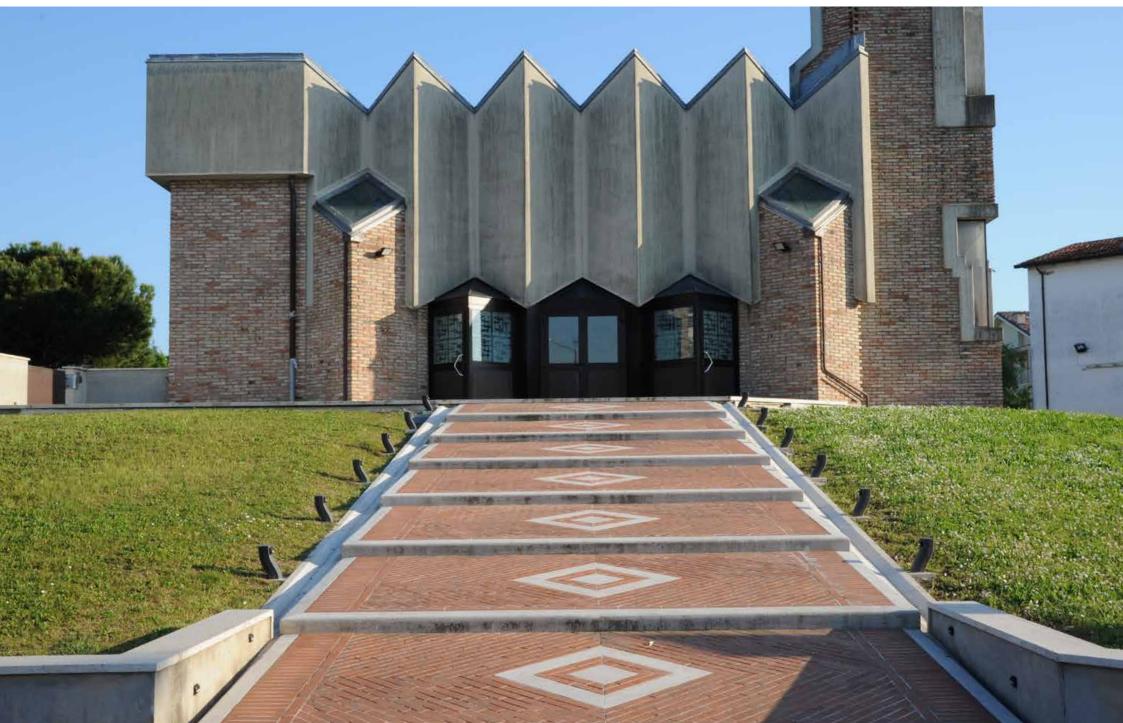

# LED Step-Light Segnapasso LED

The designer Alfredo Farnè has created two versions of the steplight with LED lights, both made of cast iron for floor installations and wall mounting.

Il designer Alfredo Farnè ha creato due versioni di segnapasso con LED, entrambe in fusione di ghisa per applicazione a pavimento oppure a muro.