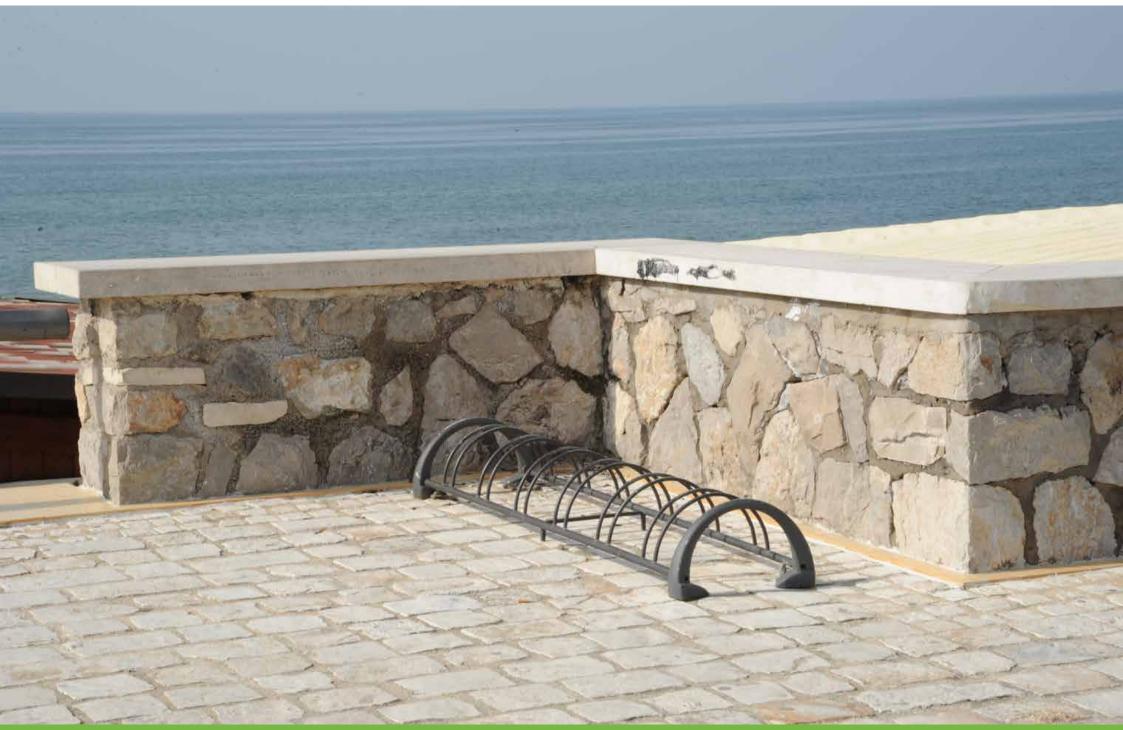

# Bicycle rack Portabiciclette

Conceived by designers Manzi e Zanotti, it recalls the curved lines of the whole Salix collection.

Ideato dai designer Manzi e Zanotti, riprende le linee morbide dell'intera serie Salix.