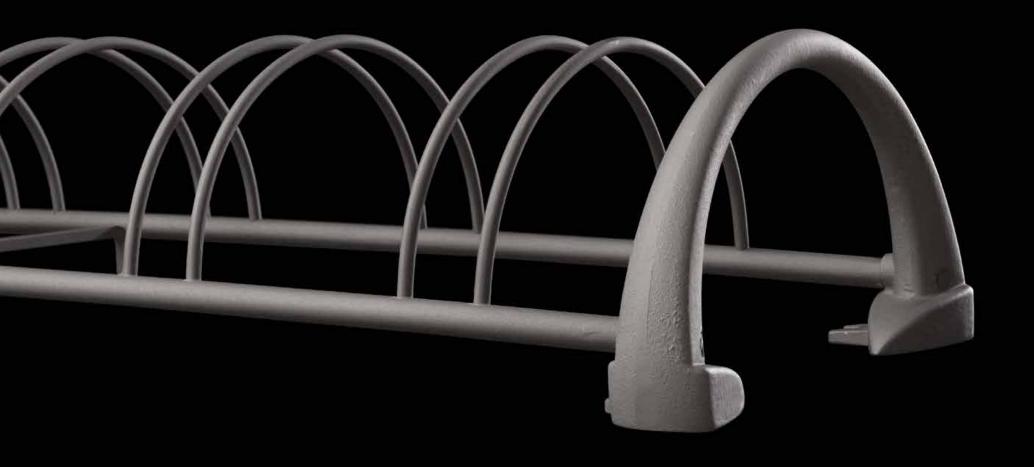

# Bicycle rack Portabiciclette

Conceived by designers Manzi e Zanotti, it recalls the curved lines of the whole Salix collection.

Ideato dai designer Manzi e Zanotti, riprende le linee morbide dell'intera serie Salix.