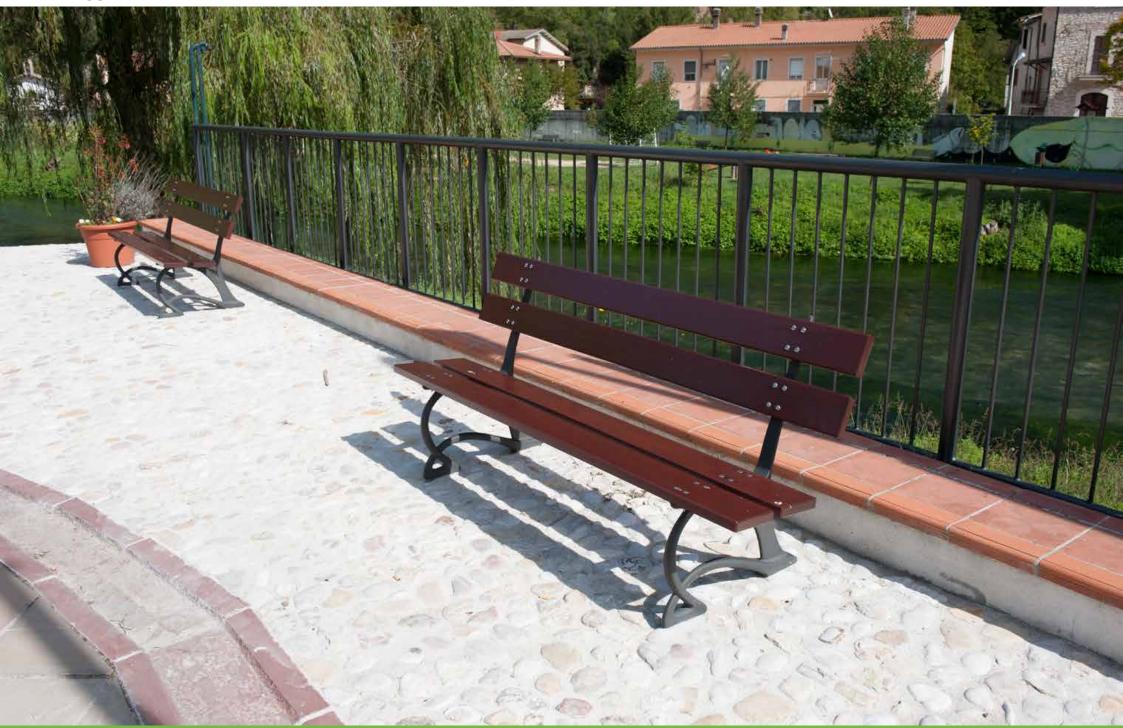

## **Bench**Panchina

The bench, which is light and harmonious, easily merges into any urban setting. It is especially large and widely acknowledged as comfortable.

La panchina, leggera ed armoniosa, è facilmente integrabile in ogni contesto urbano e soprattutto di grande e riconosciuta comodità.

Catanzaro – Italy

Catanzaro – Italy

Catanzaro – Italy

Castelraimondo – Italy

Arco – Italy

Houston - United States of America

Mantua – Italy

Sperlonga – Italy

Sperlonga – Italy

Scheggino – Italy

Novellara – Italy

Sala Consilina – Italy

Pardubice – Czech Republic

Houston – United States of America

Cesena – Italy

Salerno – Italy