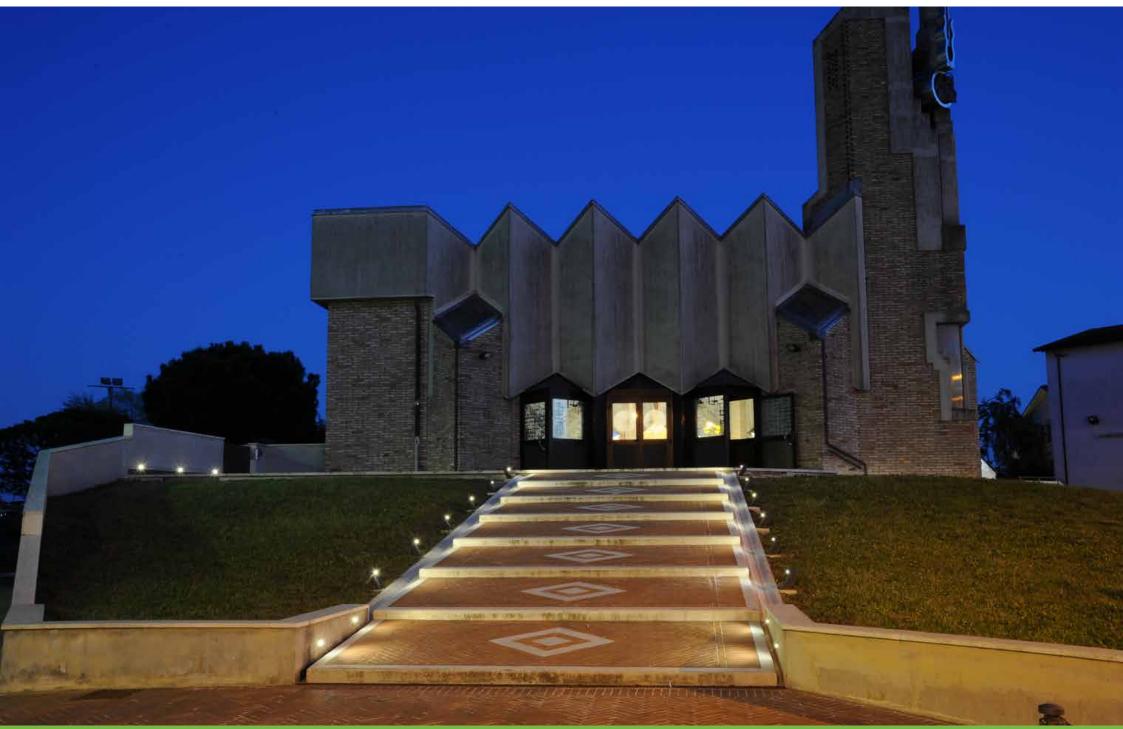

# LED Step-Light Segnapasso LED

The designer Alfredo Farnè has created two versions of the steplight with LED lights, both made of cast iron for floor installations and wall mounting.

Il designer Alfredo Farnè ha creato due versioni di segnapasso con LED, entrambe in fusione di ghisa per applicazione a pavimento oppure a muro.