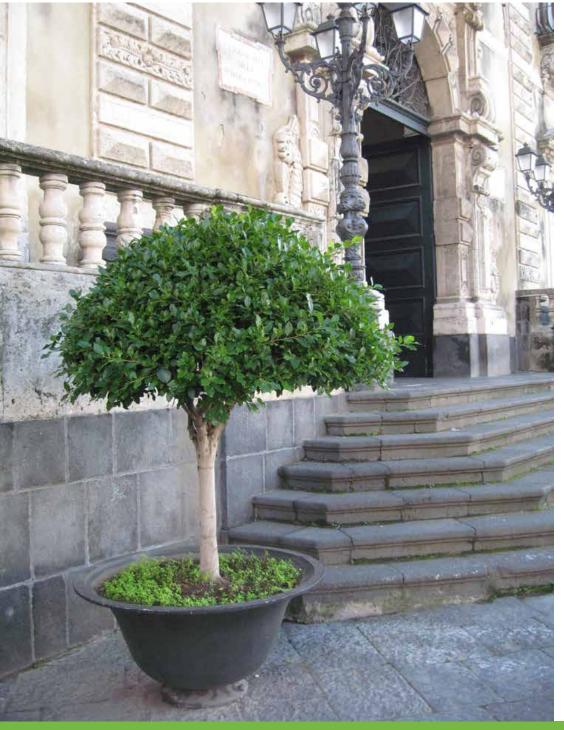

## **Planter** Fioriera

These one piece cast iron planters are proposed in four different versions, namely a low model, a high one for plants with many roots, and half planters to be placed against the wall.

Fuse in ghisa in unico pezzo sono proposte in quattro versioni diverse: un modello più basso, uno più alto per piante con maggior radici e mezze fioriere per essere accostate al muro.

Lipari – Italy

Castelraimondo – Italy