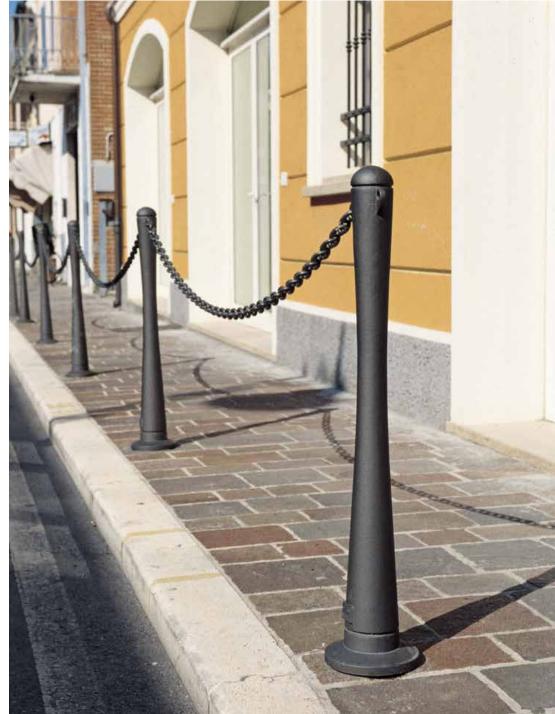

## **Bollard**Dissuasore

This collection's bollard has been designed by Gabriele Pezzini. Milan has chosen it as its model.

Il dissuasore per questa serie è stato disegnato dal designer Gabriele Pezzini. Milano lo ha scelto quale proprio modello.