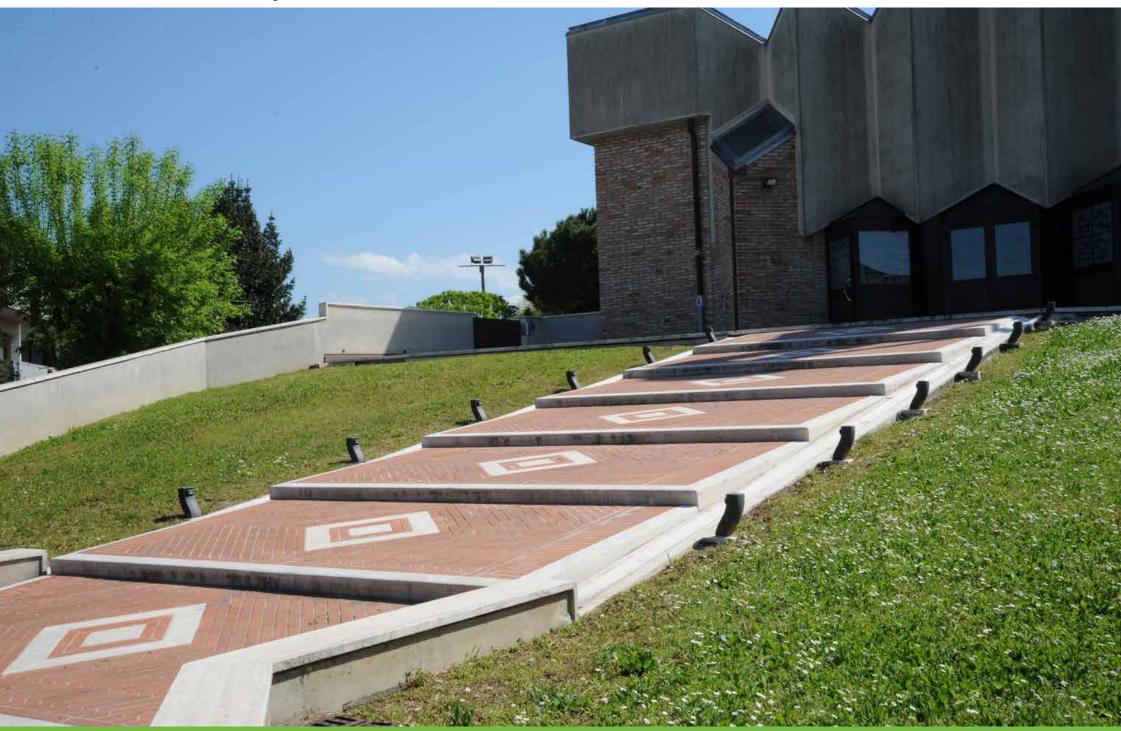

# LED Step-Light Segnapasso LED

The designer Alfredo Farnè has created two versions of the steplight with LED lights, both made of cast iron for floor installations and wall mounting.

Il designer Alfredo Farnè ha creato due versioni di segnapasso con LED, entrambe in fusione di ghisa per applicazione a pavimento oppure a muro.