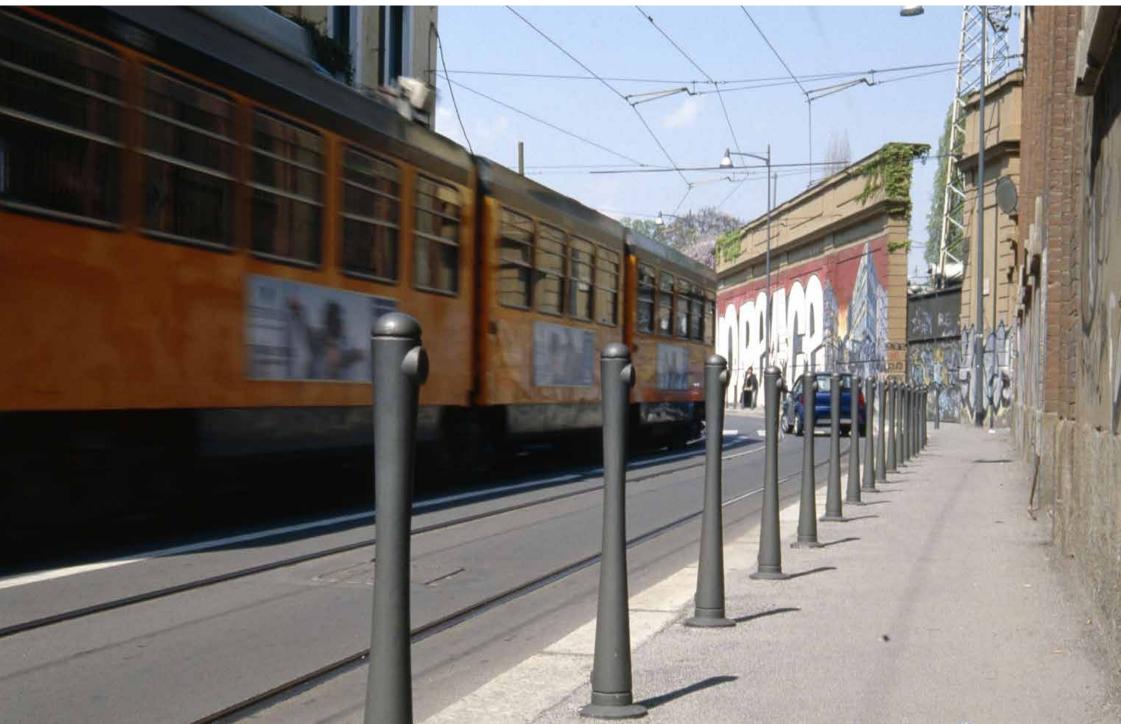

## **Bollard**Dissuasore

This collection's bollard has been designed by Gabriele Pezzini. Milan has chosen it as its model.

Il dissuasore per questa serie è stato disegnato dal designer Gabriele Pezzini. Milano lo ha scelto quale proprio modello.

Milan – Italy

Milan – Italy

Milan – Italy

Milan – Italy

Salò – Italy

Macerone di Cesena – Italy

Milan – Italy

Rimini – Italy