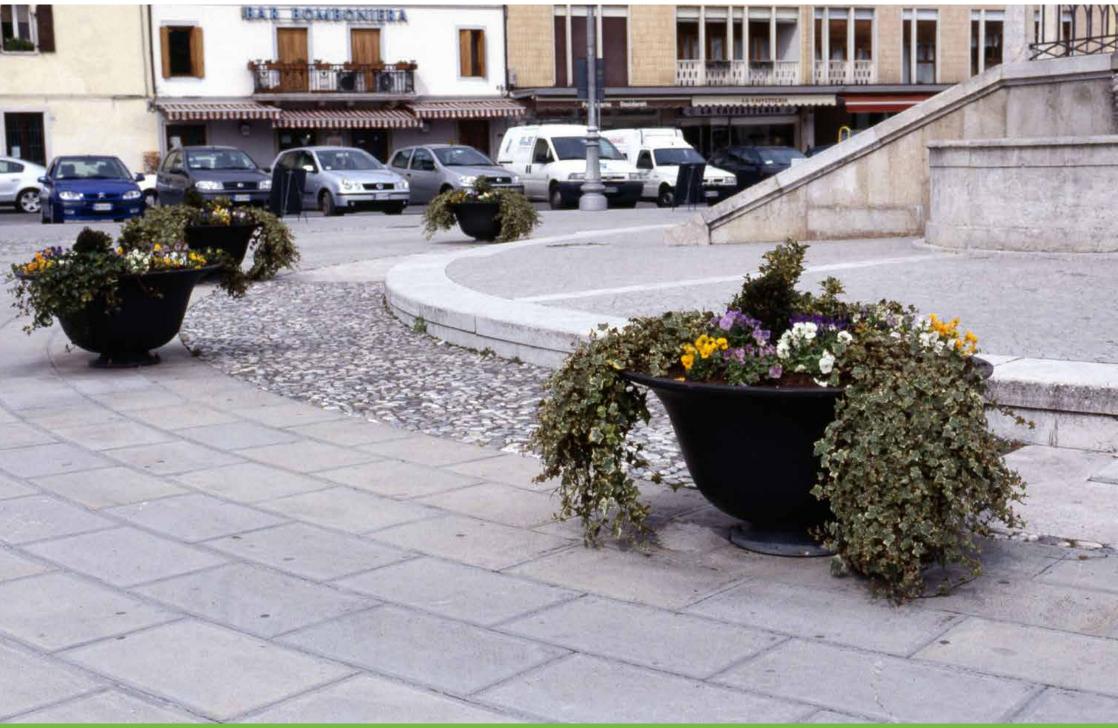

## **Planter** Fioriera

These one piece cast iron planters are proposed in four different versions, namely a low model, a high one for plants with many roots, and half planters to be placed against the wall.

Fuse in ghisa in unico pezzo sono proposte in quattro versioni diverse: un modello più basso, uno più alto per piante con maggior radici e mezze fioriere per essere accostate al muro.

Lipari – Italy

Castelraimondo – Italy