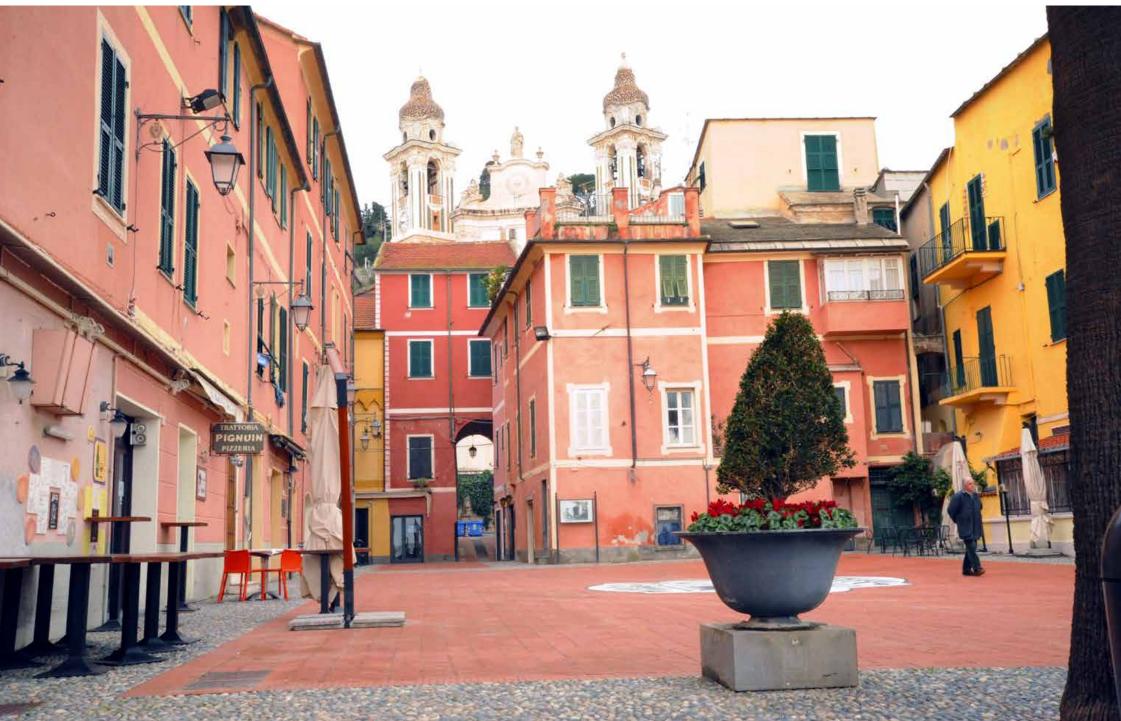

## **Planter** Fioriera

These one piece cast iron planters are proposed in four different versions, namely a low model, a high one for plants with many roots, and half planters to be placed against the wall.

Fuse in ghisa in unico pezzo sono proposte in quattro versioni diverse: un modello più basso, uno più alto per piante con maggior radici e mezze fioriere per essere accostate al muro.

Lipari – Italy

Castelraimondo – Italy