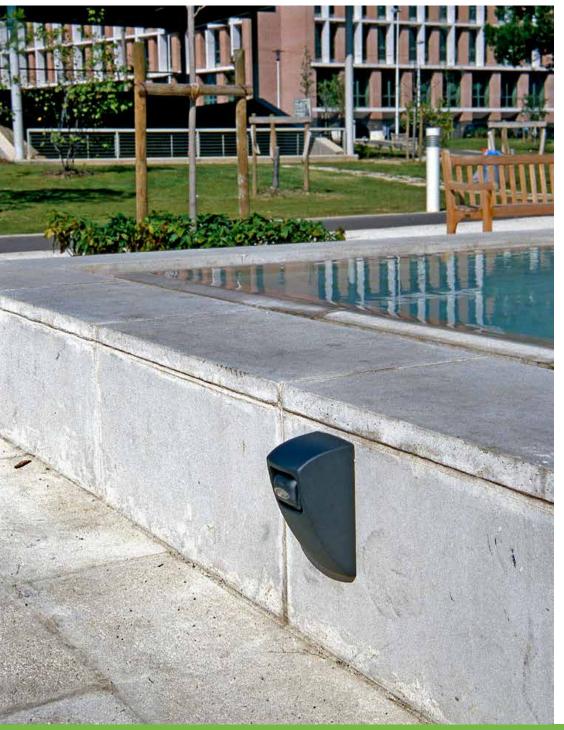

## **Bollard**Dissuasore

This collection's bollard has been designed by Gabriele Pezzini. Milan has chosen it as its model.

Il dissuasore per questa serie è stato disegnato dal designer Gabriele Pezzini. Milano lo ha scelto quale proprio modello.