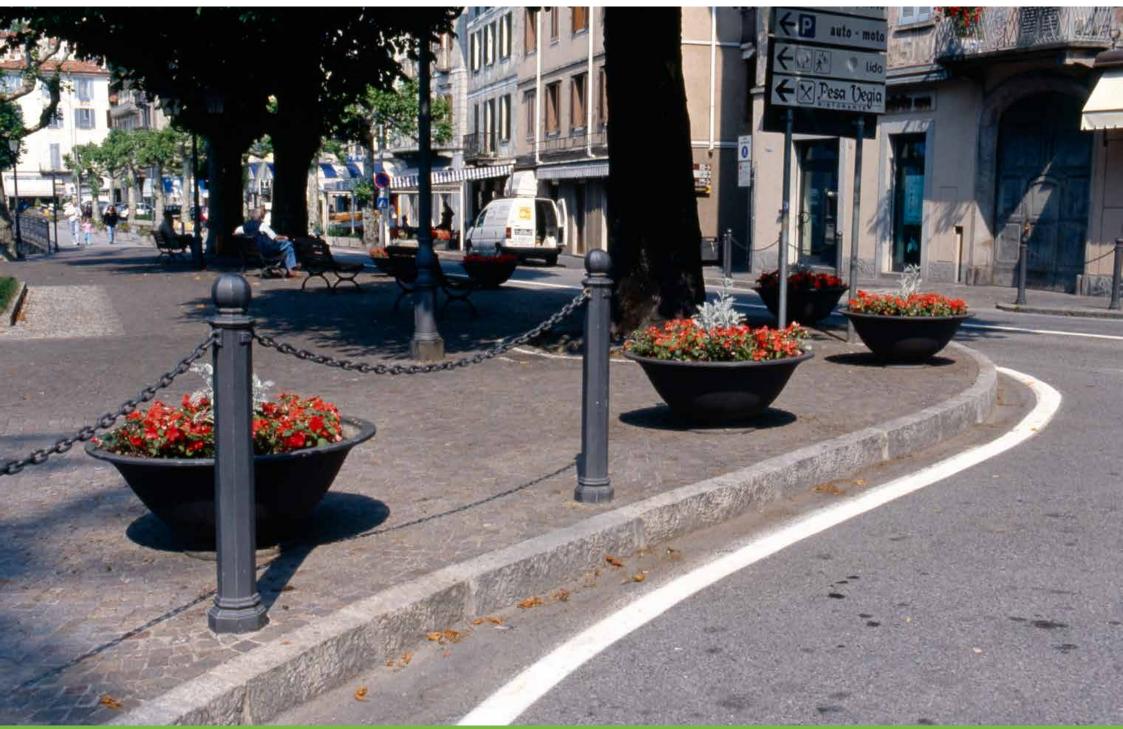

## **Planter** Fioriera

These one piece cast iron planters are proposed in four different versions, namely a low model, a high one for plants with many roots, and half planters to be placed against the wall.

Fuse in ghisa in unico pezzo sono proposte in quattro versioni diverse: un modello più basso, uno più alto per piante con maggior radici e mezze fioriere per essere accostate al muro.

Lipari – Italy

Castelraimondo – Italy