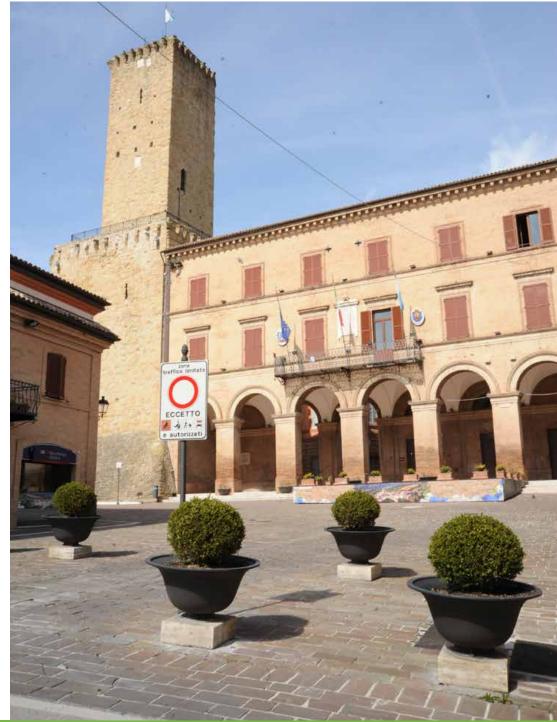

## **Planter** Fioriera

These one piece cast iron planters are proposed in four different versions, namely a low model, a high one for plants with many roots, and half planters to be placed against the wall.

Fuse in ghisa in unico pezzo sono proposte in quattro versioni diverse: un modello più basso, uno più alto per piante con maggior radici e mezze fioriere per essere accostate al muro.

Lipari – Italy

Castelraimondo – Italy