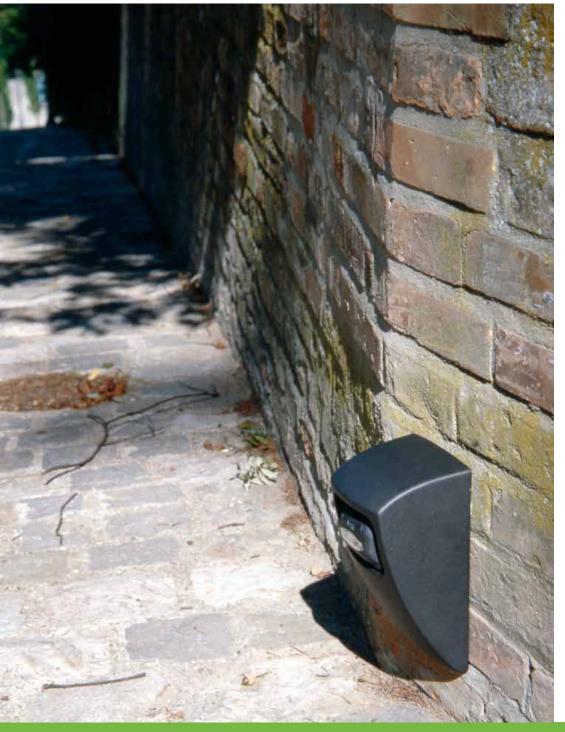

# LED Step-Light Segnapasso LED

The designer Alfredo Farnè has created two versions of the steplight with LED lights, both made of cast iron for floor installations and wall mounting.

Il designer Alfredo Farnè ha creato due versioni di segnapasso con LED, entrambe in fusione di ghisa per applicazione a pavimento oppure a muro.