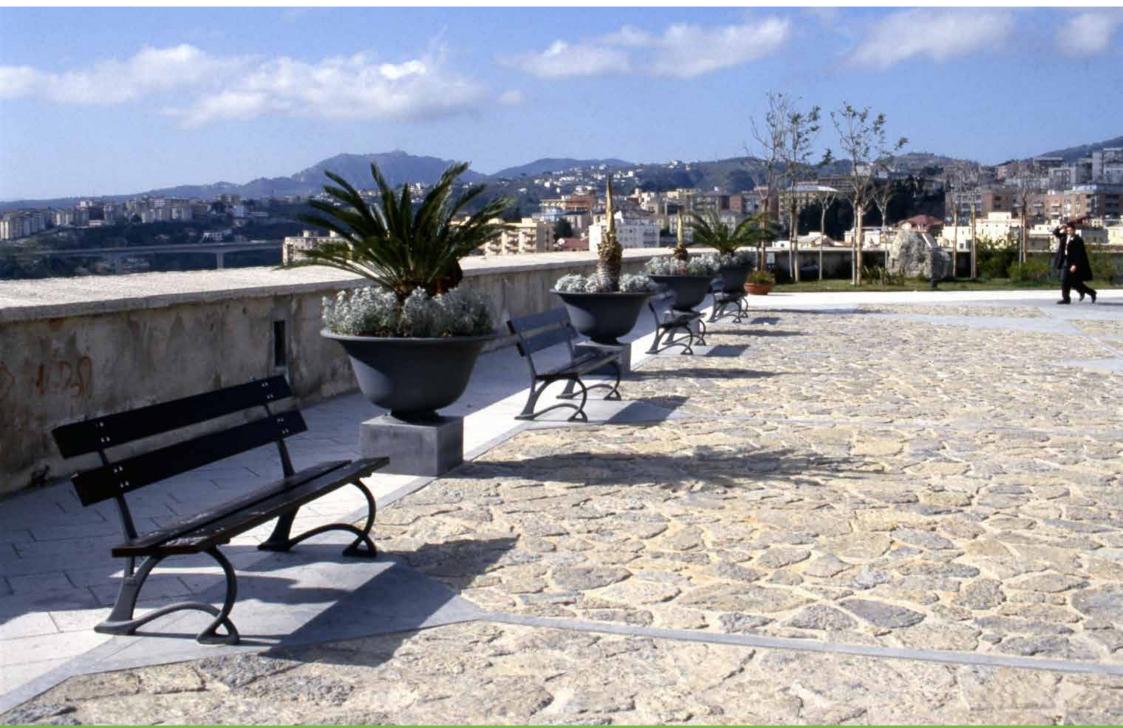

## **Bench**Panchina

The bench, which is light and harmonious, easily merges into any urban setting. It is especially large and widely acknowledged as comfortable.

La panchina, leggera ed armoniosa, è facilmente integrabile in ogni contesto urbano e soprattutto di grande e riconosciuta comodità.