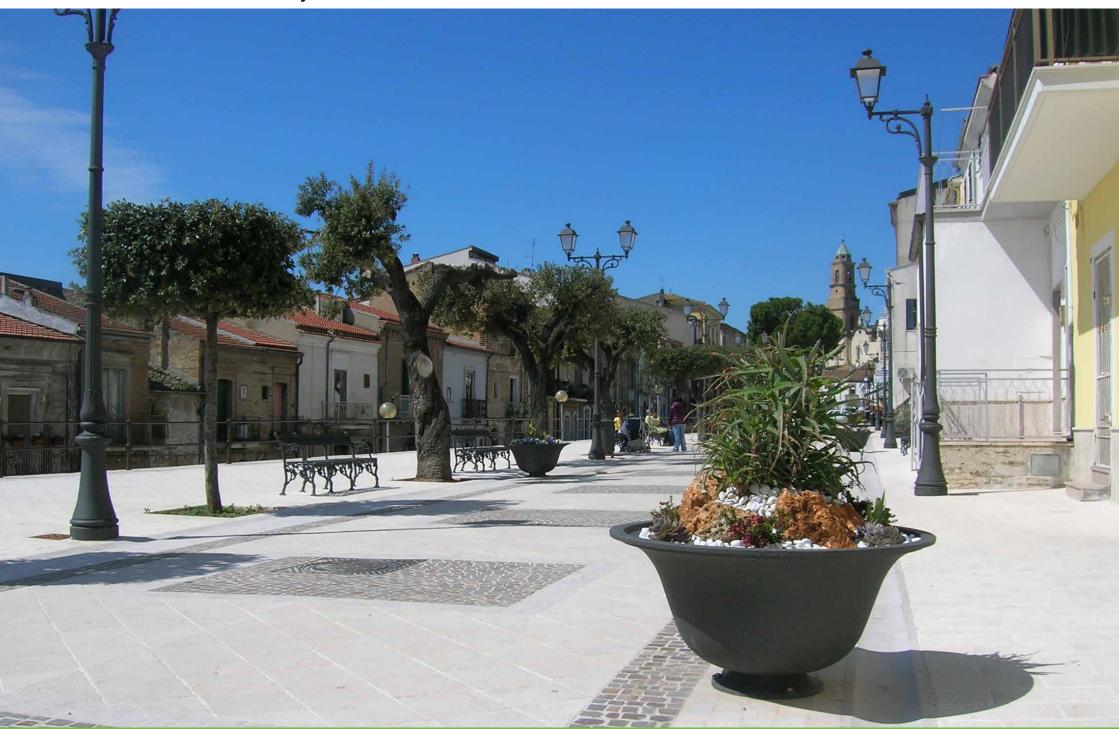

## **Planter** Fioriera

These one piece cast iron planters are proposed in four different versions, namely a low model, a high one for plants with many roots, and half planters to be placed against the wall.

Fuse in ghisa in unico pezzo sono proposte in quattro versioni diverse: un modello più basso, uno più alto per piante con maggior radici e mezze fioriere per essere accostate al muro.

Lipari – Italy

Castelraimondo – Italy