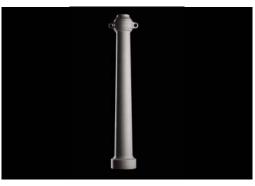

Bench **Panchina** 

Bollard **Dissuasore** 

Bollard **Dissuasore** 

# **Bollard**Dissuasore

The Nyssa collection envisages two identically shaped bollards with different heights, simple and harmonious conical bollards.

Nella serie Nyssa sono previsti due dissuasori di forma analoga ma di diversa altezza, dissuasori dalla forma conica semplice ed armoniosa.