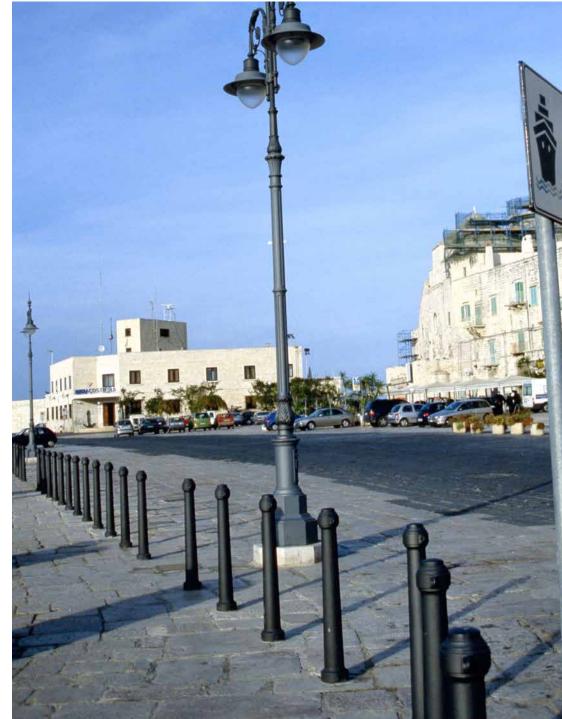

# **Bollard**Dissuasore

The Nyssa collection envisages two identically shaped bollards with different heights, simple and harmonious conical bollards.

Nella serie Nyssa sono previsti due dissuasori di forma analoga ma di diversa altezza, dissuasori dalla forma conica semplice ed armoniosa.

Monopoli – Italy

San Casciano in Val di Pesa – Italy

San Casciano in Val di Pesa – Italy

Cesenatico – Italy

Imola – Italy

San Mauro Pascoli – Italy

San Mauro Pascoli – Italy

San Mauro Pascoli – Italy