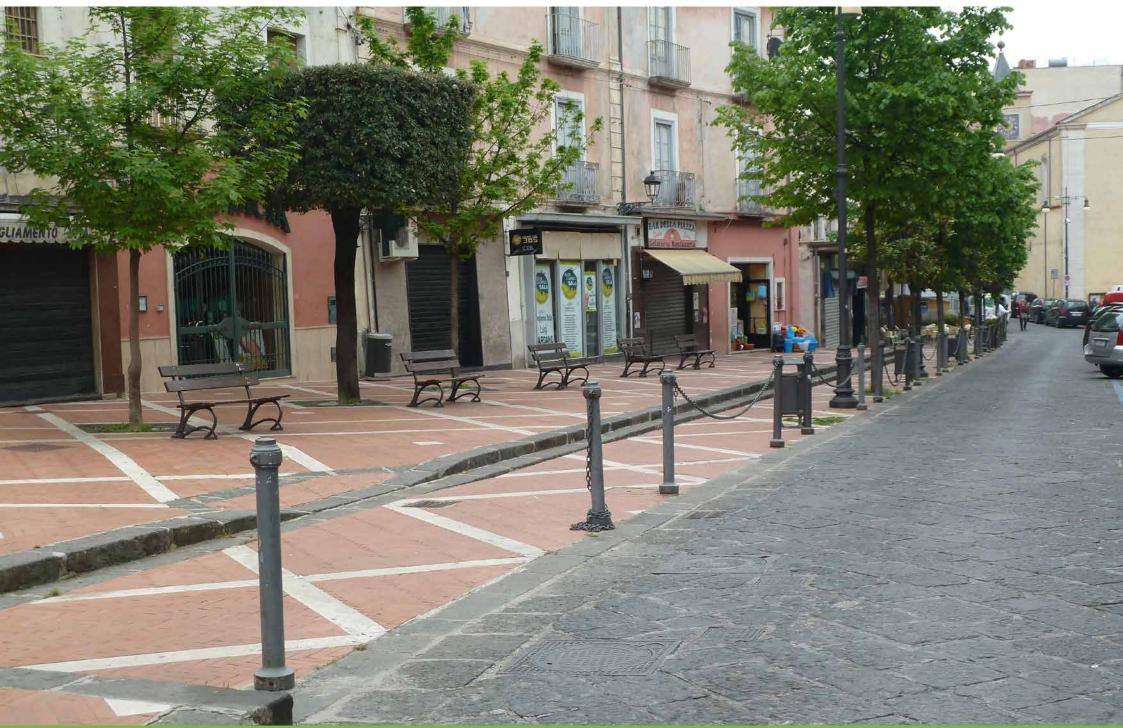

# **Bench**Panchina

Nyssa benches are designed by Domenico Neri. A bench and a perfectly matching seat with backrest.

Le panchine Nyssa sono state disegnate da Domenico Neri. Una panca e una panchina con schienale perfettamente coordinate fra di loro.

# **Bollard**Dissuasore

The Nyssa collection envisages two identically shaped bollards with different heights, simple and harmonious conical bollards.

Nella serie Nyssa sono previsti due dissuasori di forma analoga ma di diversa altezza, dissuasori dalla forma conica semplice ed armoniosa.