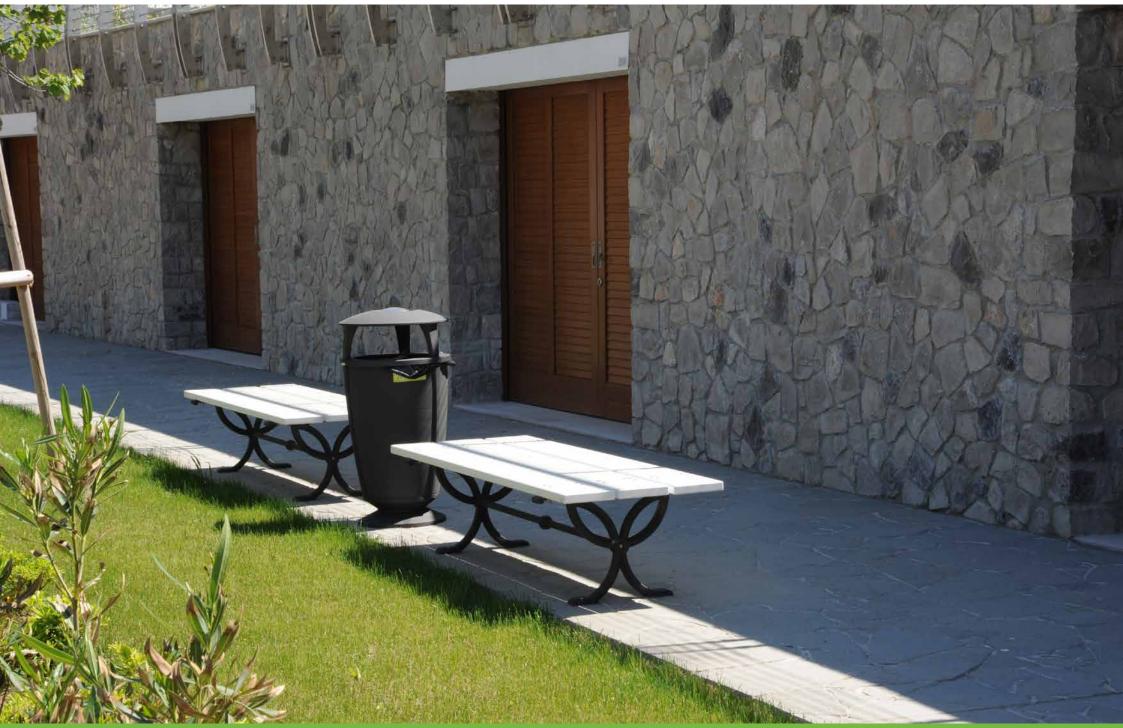

# **Bench**Panchina

Nyssa benches are designed by Domenico Neri. A bench and a perfectly matching seat with backrest.

Le panchine Nyssa sono state disegnate da Domenico Neri. Una panca e una panchina con schienale perfettamente coordinate fra di loro.

# **Bollard**Dissuasore

The Nyssa collection envisages two identically shaped bollards with different heights, simple and harmonious conical bollards.

Nella serie Nyssa sono previsti due dissuasori di forma analoga ma di diversa altezza, dissuasori dalla forma conica semplice ed armoniosa.