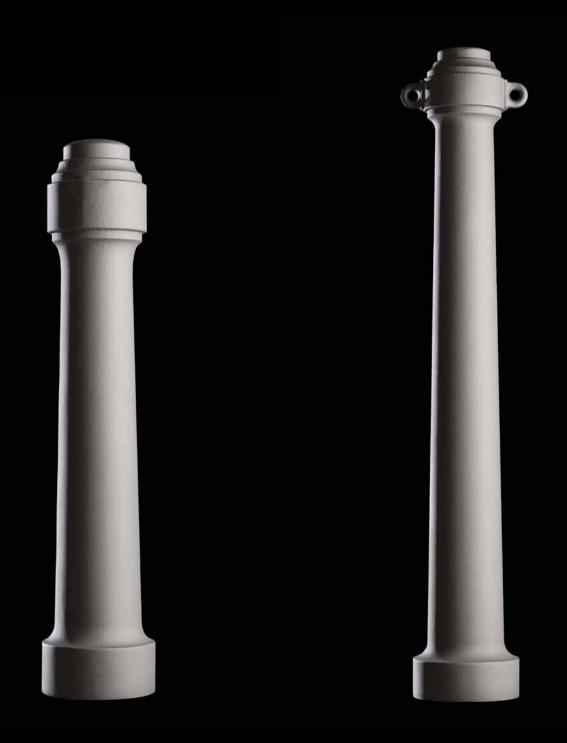

# **Bollard**Dissuasore

The Nyssa collection envisages two identically shaped bollards with different heights, simple and harmonious conical bollards.

Nella serie Nyssa sono previsti due dissuasori di forma analoga ma di diversa altezza, dissuasori dalla forma conica semplice ed armoniosa.