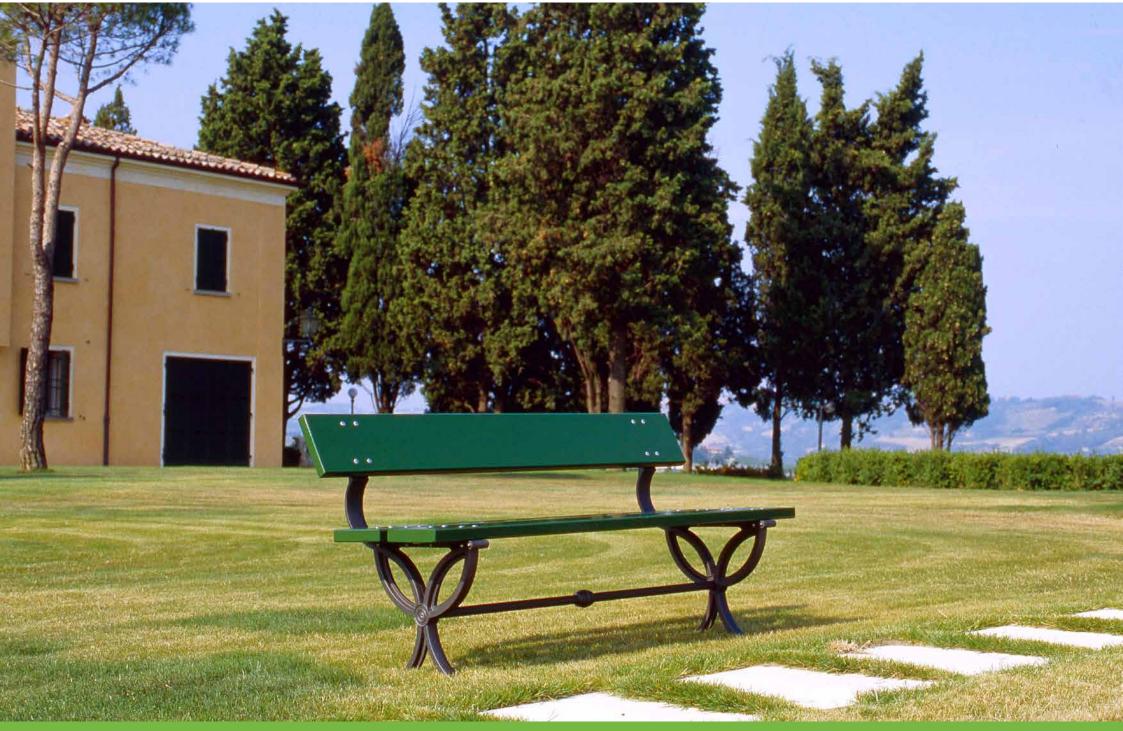

# **Bench**Panchina

Nyssa benches are designed by Domenico Neri. A bench and a perfectly matching seat with backrest.

Le panchine Nyssa sono state disegnate da Domenico Neri. Una panca e una panchina con schienale perfettamente coordinate fra di loro.

Gatteo a Mare – Italy

Longiano – Italy

Popoli – Italy

Cesenatico – Italy

Sistiana – Italy

Sistiana – Italy

Sistiana – Italy

Sistiana – Italy

Monopoli – Italy

San Casciano in Val di Pesa – Italy

San Casciano in Val di Pesa – Italy

Cesenatico – Italy

Imola – Italy

San Mauro Pascoli – Italy

San Mauro Pascoli – Italy

San Mauro Pascoli – Italy

### Monte Compatri – Italy

Monte Compatri – Italy

Las Vegas – United States of America and Longiano – Italy

Carnago – Italy and Croatia

San Mauro Pascoli – Italy