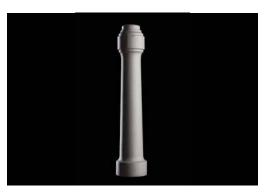

Bench **Panchina** 

Bollard **Dissuasore** 

Bollard **Dissuasore** 

# **Bollard**Dissuasore

The Nyssa collection envisages two identically shaped bollards with different heights, simple and harmonious conical bollards.

Nella serie Nyssa sono previsti due dissuasori di forma analoga ma di diversa altezza, dissuasori dalla forma conica semplice ed armoniosa.