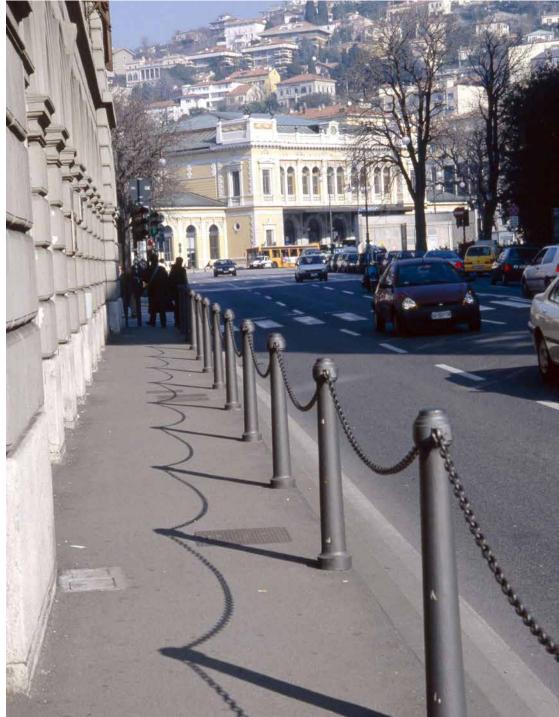

# **Bollard**Dissuasore

The Nyssa collection envisages two identically shaped bollards with different heights, simple and harmonious conical bollards.

Nella serie Nyssa sono previsti due dissuasori di forma analoga ma di diversa altezza, dissuasori dalla forma conica semplice ed armoniosa.

## Oristano – Italy

Bolgare – Italy

Bolgare – Italy

Cesena – Italy

Trani – Italy

Trani – Italy

Trani – Italy

Trani – Italy