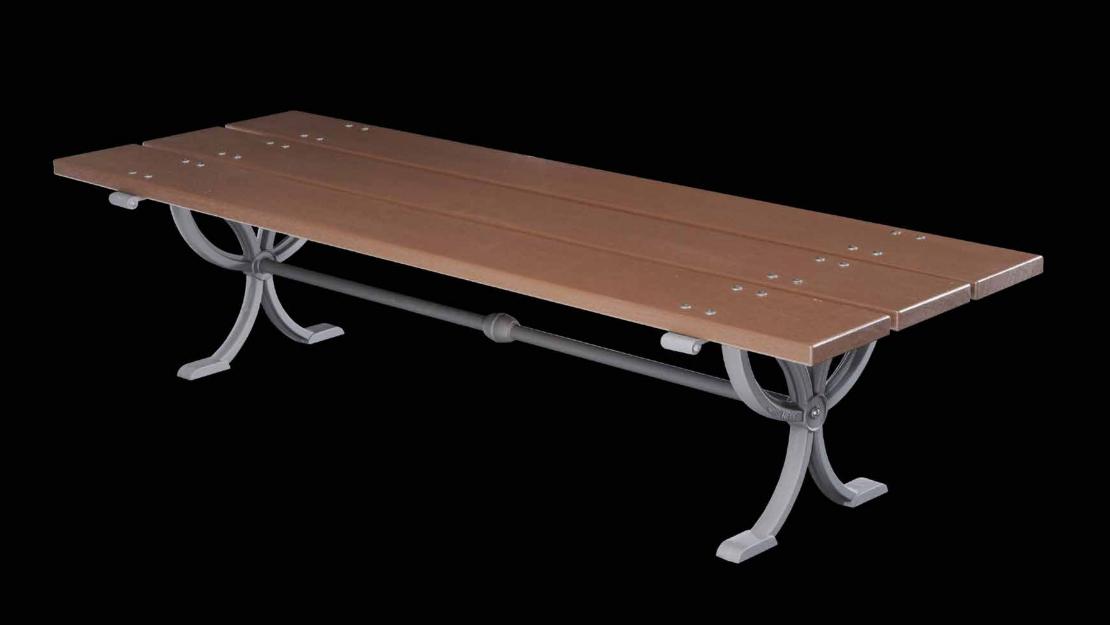

Bench **Panchina** 

Bollard **Dissuasore** 

Bollard **Dissuasore** 

# **Bench**Panchina

Nyssa benches are designed by Domenico Neri. A bench and a perfectly matching seat with backrest.

Le panchine Nyssa sono state disegnate da Domenico Neri. Una panca e una panchina con schienale perfettamente coordinate fra di loro.