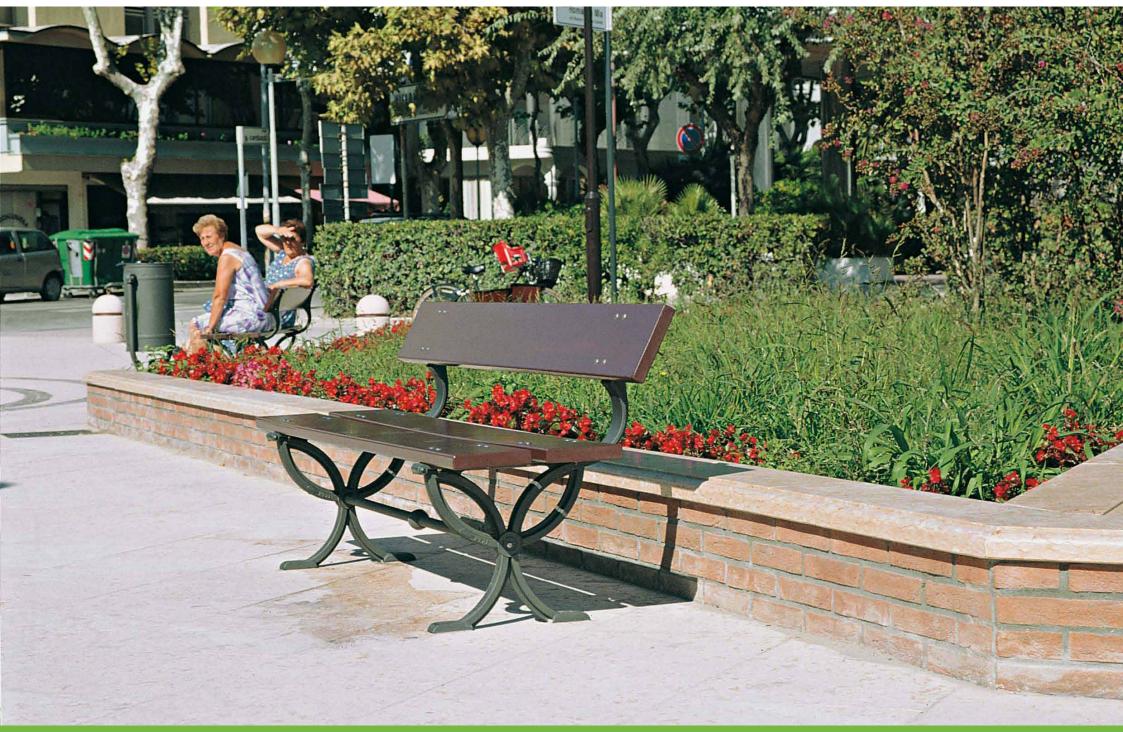

# **Bench**Panchina

Nyssa benches are designed by Domenico Neri. A bench and a perfectly matching seat with backrest.

Le panchine Nyssa sono state disegnate da Domenico Neri. Una panca e una panchina con schienale perfettamente coordinate fra di loro.

Gatteo a Mare – Italy

Longiano – Italy

Popoli – Italy

Cesenatico – Italy

Sistiana – Italy

Sistiana – Italy

Sistiana – Italy

Sistiana – Italy

Monopoli – Italy

San Casciano in Val di Pesa – Italy

San Casciano in Val di Pesa – Italy

Cesenatico – Italy

Imola – Italy

San Mauro Pascoli – Italy

San Mauro Pascoli – Italy

San Mauro Pascoli – Italy

### Monte Compatri – Italy

Monte Compatri – Italy

Las Vegas – United States of America and Longiano – Italy

Carnago – Italy and Croatia

San Mauro Pascoli – Italy