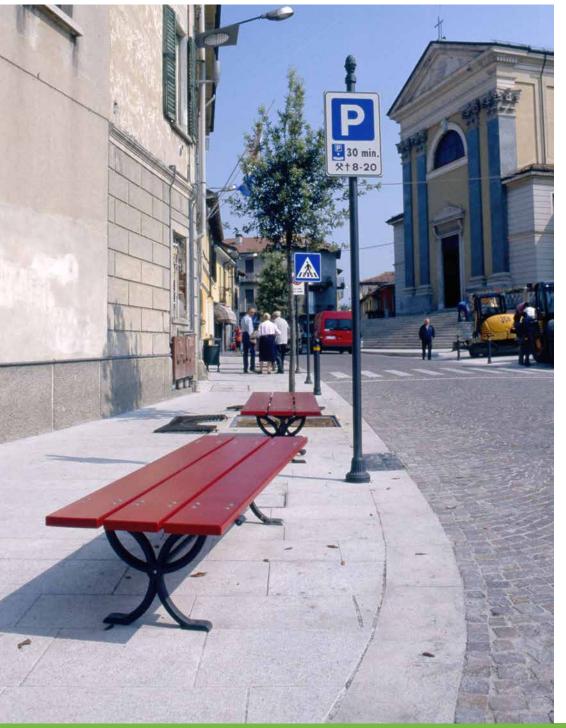

# **Bench**Panchina

Nyssa benches are designed by Domenico Neri. A bench and a perfectly matching seat with backrest.

Le panchine Nyssa sono state disegnate da Domenico Neri. Una panca e una panchina con schienale perfettamente coordinate fra di loro.