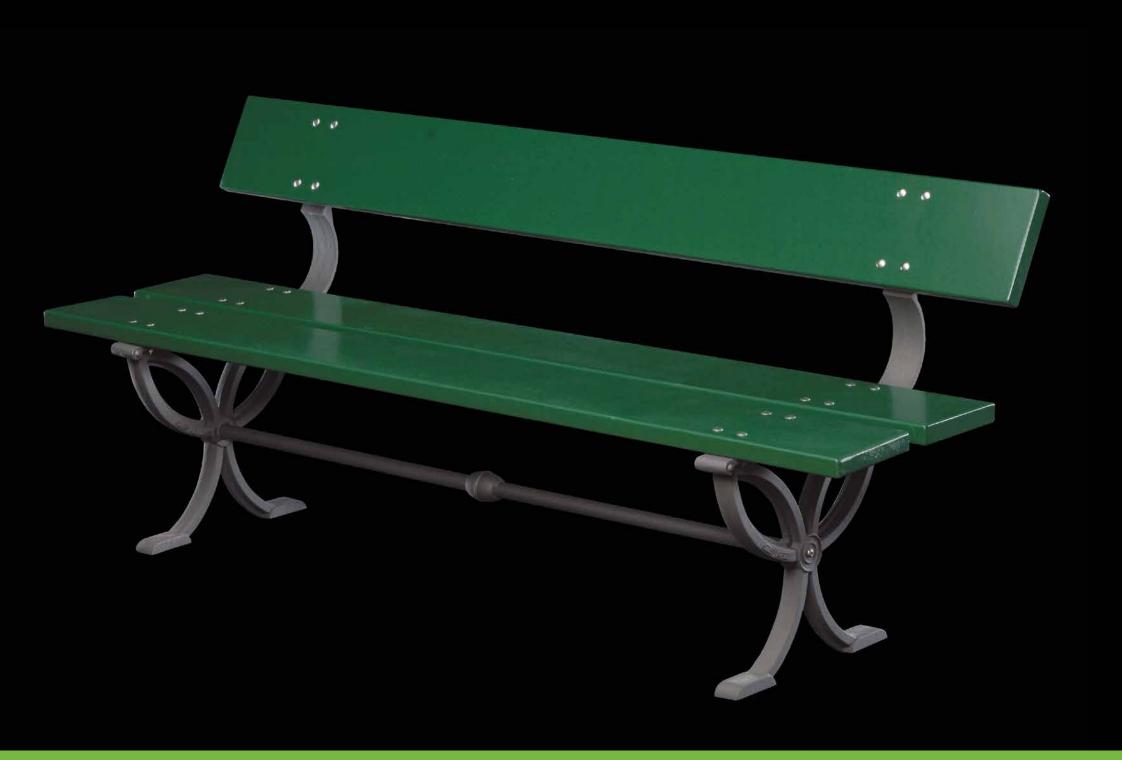

Bench **Panchina** 

Bollard **Dissuasore** 

Bollard **Dissuasore** 

# **Bench**Panchina

Nyssa benches are designed by Domenico Neri. A bench and a perfectly matching seat with backrest.

Le panchine Nyssa sono state disegnate da Domenico Neri. Una panca e una panchina con schienale perfettamente coordinate fra di loro.