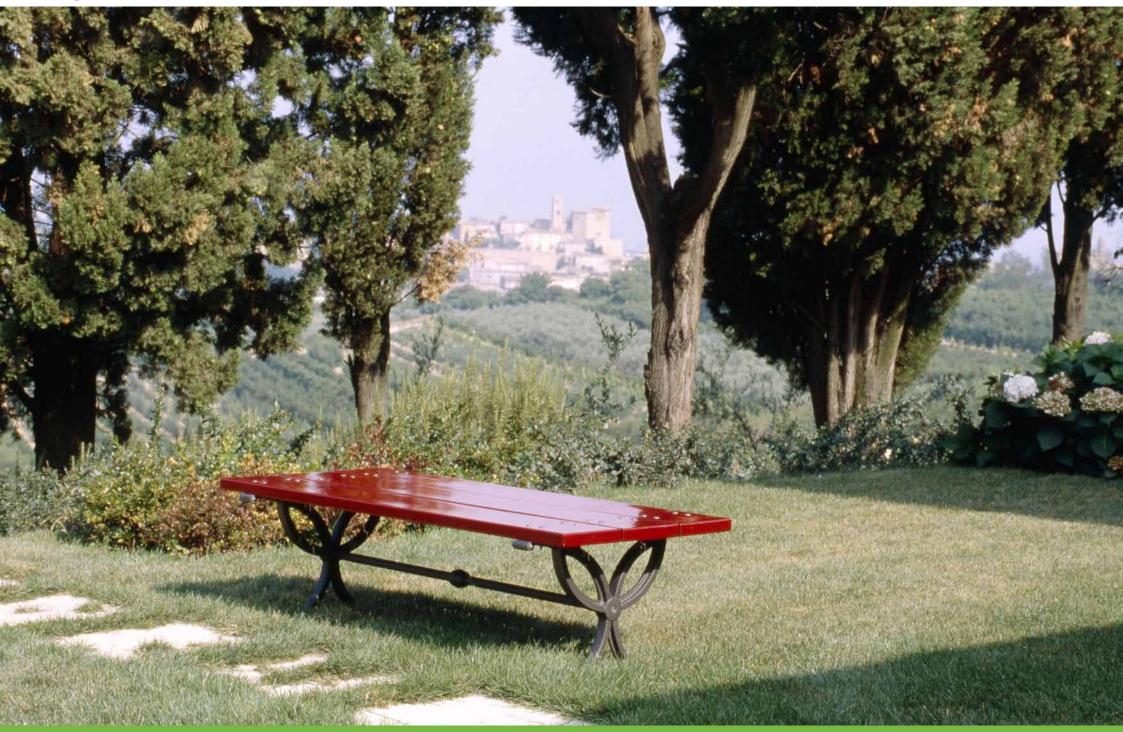

# **Bench**Panchina

Nyssa benches are designed by Domenico Neri. A bench and a perfectly matching seat with backrest.

Le panchine Nyssa sono state disegnate da Domenico Neri. Una panca e una panchina con schienale perfettamente coordinate fra di loro.

## Oristano – Italy

Bolgare – Italy

Bolgare – Italy

Cesena – Italy

Trani – Italy

Trani – Italy

Trani – Italy

Trani – Italy