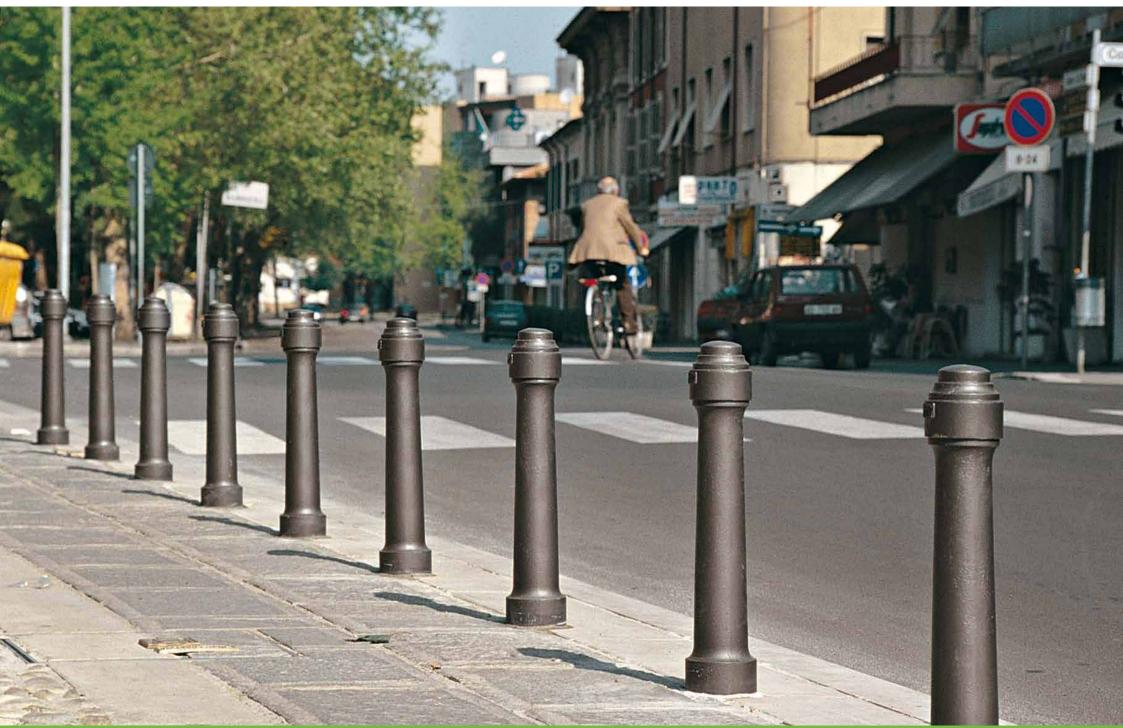

# **Bollard**Dissuasore

The Nyssa collection envisages two identically shaped bollards with different heights, simple and harmonious conical bollards.

Nella serie Nyssa sono previsti due dissuasori di forma analoga ma di diversa altezza, dissuasori dalla forma conica semplice ed armoniosa.