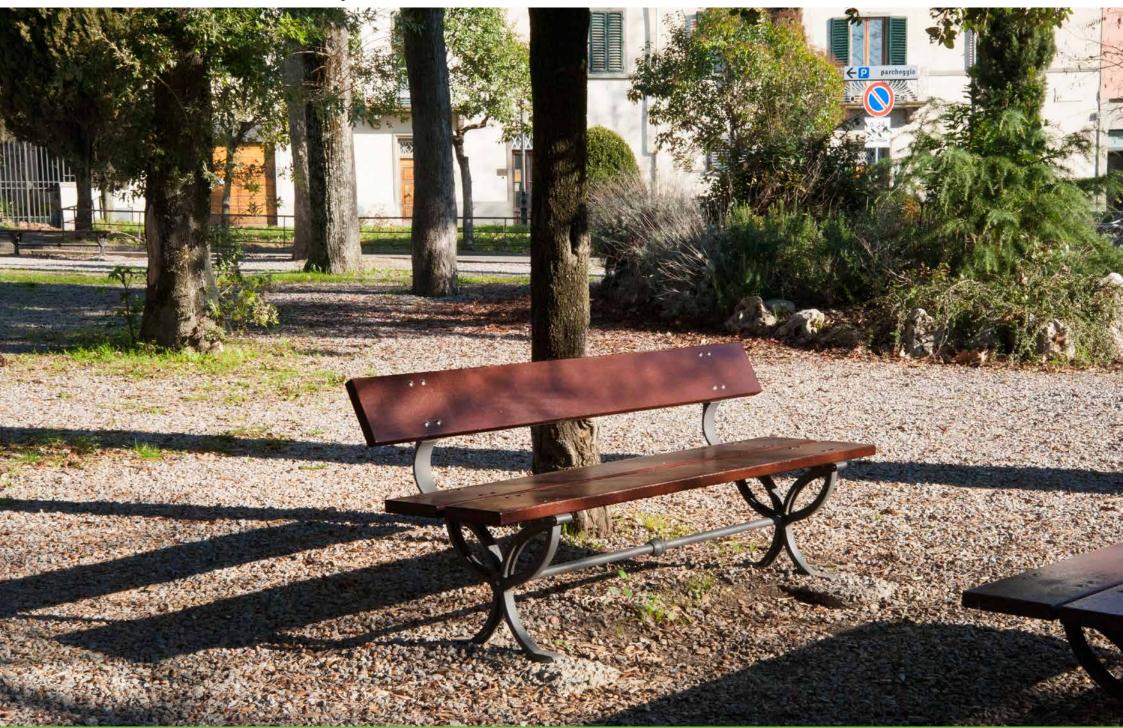

# **Bench**Panchina

Nyssa benches are designed by Domenico Neri. A bench and a perfectly matching seat with backrest.

Le panchine Nyssa sono state disegnate da Domenico Neri. Una panca e una panchina con schienale perfettamente coordinate fra di loro.

Gatteo a Mare – Italy

Longiano – Italy

Popoli – Italy

Cesenatico – Italy

Sistiana – Italy

Sistiana – Italy

Sistiana – Italy

Sistiana – Italy