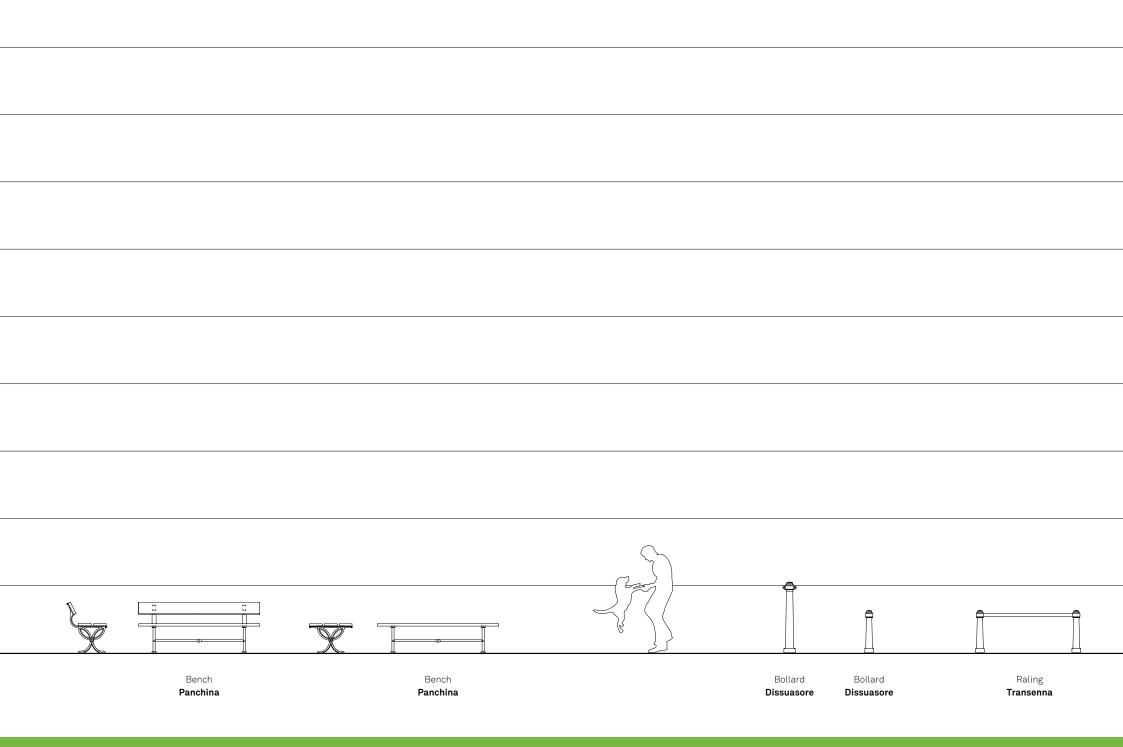

The series, like the matching lighting system Kuma, approaches the classical style with simplicity of decoration. It includes a bench, a conical bollard in two different sizes and railing.

Nyssa, come il sistema di illuminazione Maia al quale è abbinata, indirizza lo stile classico verso la semplificazione della decorazione. È composta da panchina, dissuasore conico in due altezze e transenna.

Bench **Panchina** 

Bollard **Dissuasore** 

Bollard **Dissuasore** 

# **Bollard**Dissuasore

The Nyssa collection envisages two identically shaped bollards with different heights, simple and harmonious conical bollards.

Nella serie Nyssa sono previsti due dissuasori di forma analoga ma di diversa altezza, dissuasori dalla forma conica semplice ed armoniosa.