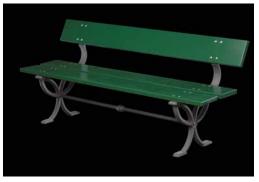

# **Bench**Panchina

Nyssa benches are designed by Domenico Neri. A bench and a perfectly matching seat with backrest.

Le panchine Nyssa sono state disegnate da Domenico Neri. Una panca e una panchina con schienale perfettamente coordinate fra di loro.