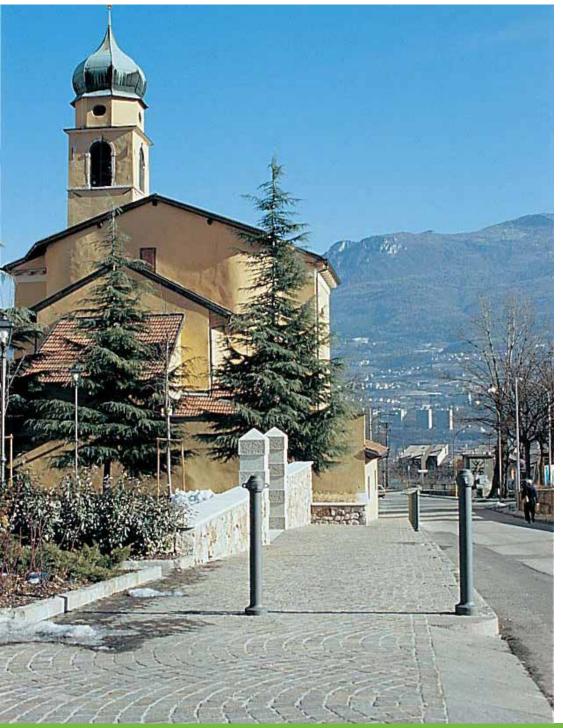

collection envisages two identically shaped bollards with different heights, simple and harmonious conical bollards.

Nella serie Nyssa sono previsti due dissuasori di forma analoga ma di diversa altezza, dissuasori dalla forma conica semplice ed armoniosa.



Cesena – Italy



Taranto – Italy



Trieste – Italy



Trieste – Italy



Trieste – Italy



Prato – Italy



Prato – Italy



Sala Consilina – Italy



Sala Consilina – Italy



Cesena – Italy



## Oristano – Italy



Bolgare – Italy



Bolgare – Italy



Cesena – Italy



Trani – Italy



Trani – Italy



Trani – Italy



Trani – Italy



Cesena – Italy



Cesena – Italy



Trento – Italy





Trieste – Italy





Trieste – Italy





Mantua and Taranto – Italy





Trani – Italy





Trani and Prato - Italy





Trento – Italy





## Thank you

## Grazie