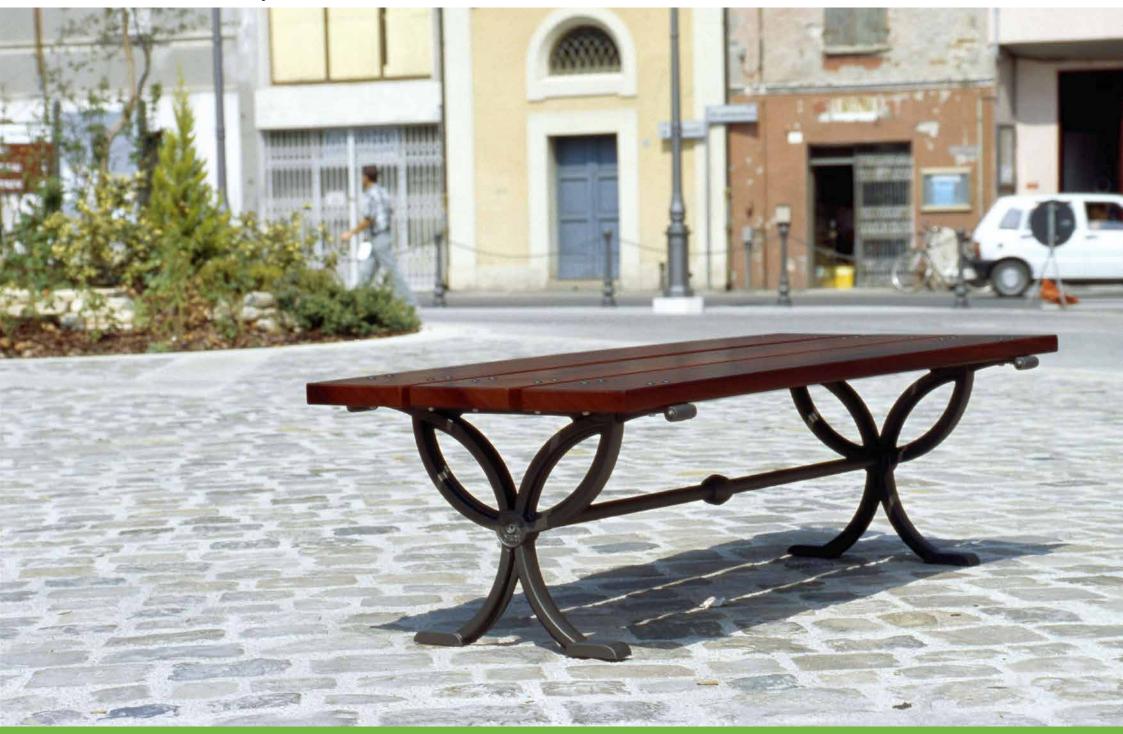

# **Bench**Panchina

Nyssa benches are designed by Domenico Neri. A bench and a perfectly matching seat with backrest.

Le panchine Nyssa sono state disegnate da Domenico Neri. Una panca e una panchina con schienale perfettamente coordinate fra di loro.

### Monte Compatri – Italy

Monte Compatri – Italy

Las Vegas – United States of America and Longiano – Italy

Carnago – Italy and Croatia

San Mauro Pascoli – Italy