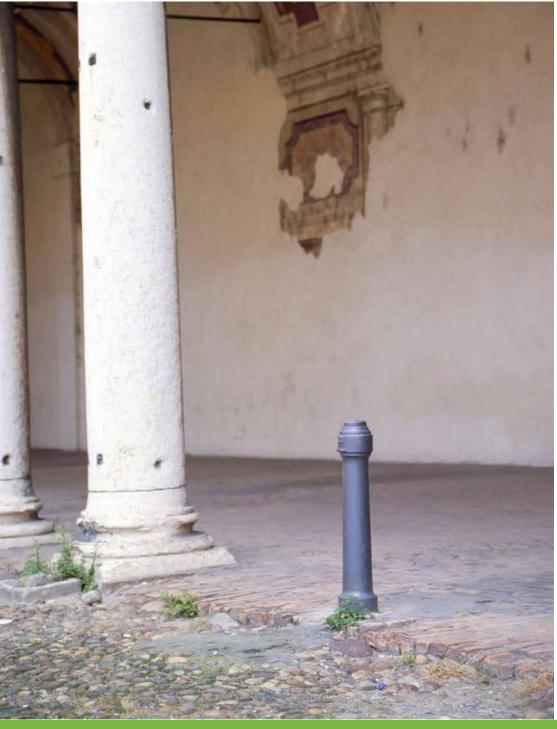

# **Bollard**Dissuasore

The Nyssa collection envisages two identically shaped bollards with different heights, simple and harmonious conical bollards.

Nella serie Nyssa sono previsti due dissuasori di forma analoga ma di diversa altezza, dissuasori dalla forma conica semplice ed armoniosa.

Cesena – Italy

Cesena – Italy

Trento – Italy

Trieste – Italy

Trieste – Italy

Mantua and Taranto – Italy

Trani – Italy

Trani and Prato - Italy