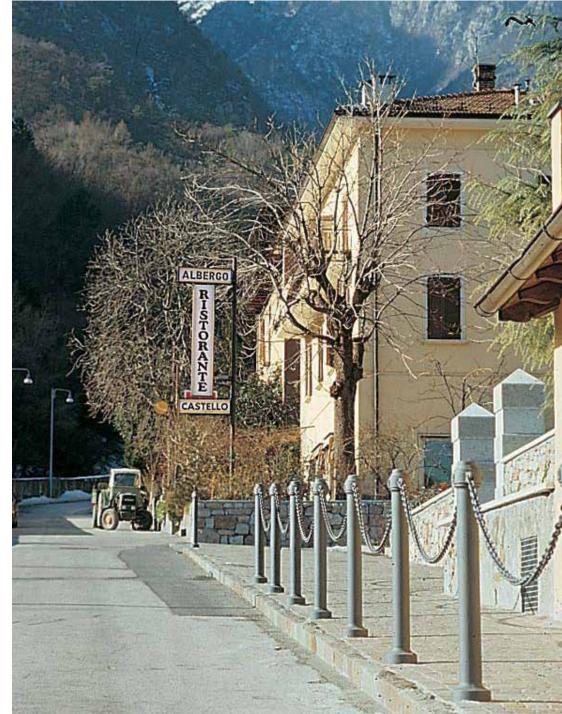

llection envisages two identically shaped bollards with different heights, simple and harmonious conical bollards.

Nella serie Nyssa sono previsti due dissuasori di forma analoga ma di diversa altezza, dissuasori dalla forma conica semplice ed armoniosa.



Cesena – Italy



Taranto – Italy



Trieste – Italy



Trieste – Italy



Trieste – Italy



Prato – Italy



Prato – Italy



Sala Consilina – Italy



Sala Consilina – Italy



Cesena – Italy



## Oristano – Italy



Bolgare – Italy



Bolgare – Italy



Cesena – Italy



Trani – Italy



Trani – Italy



Trani – Italy



Trani – Italy



Cesena – Italy



Cesena – Italy



Trento – Italy





Trieste – Italy





Trieste – Italy





Mantua and Taranto – Italy





Trani – Italy





Trani and Prato - Italy





Trento – Italy





## Thank you

## Grazie