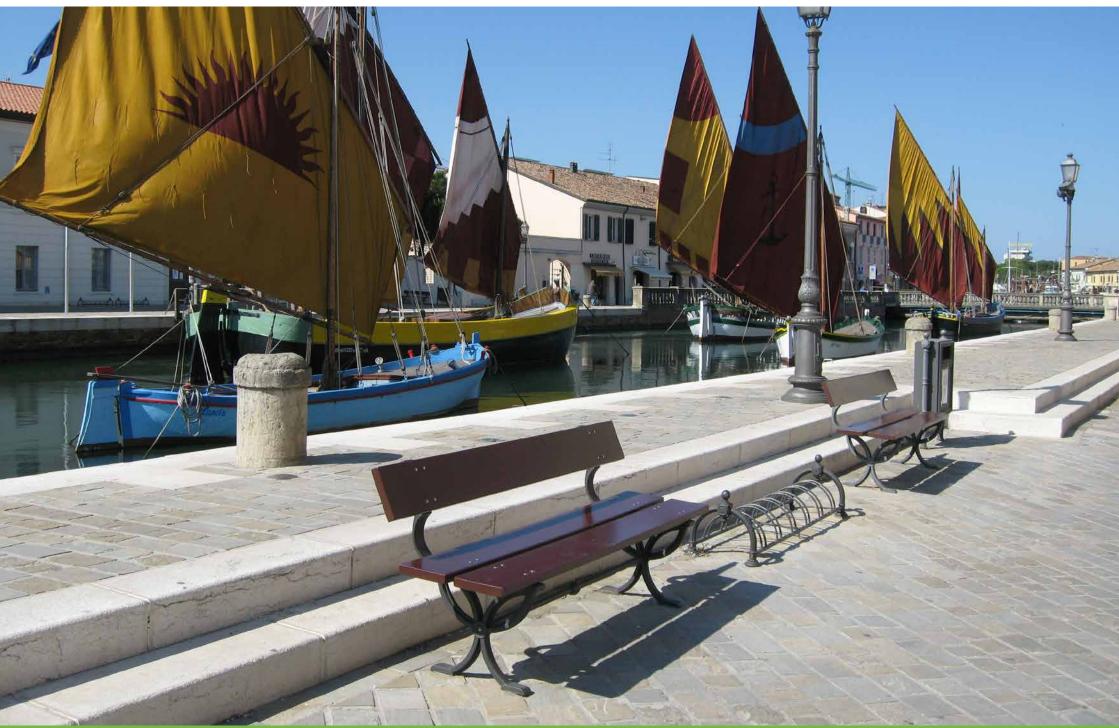

# **Bench**Panchina

Nyssa benches are designed by Domenico Neri. A bench and a perfectly matching seat with backrest.

Le panchine Nyssa sono state disegnate da Domenico Neri. Una panca e una panchina con schienale perfettamente coordinate fra di loro.

Gatteo a Mare – Italy

Longiano – Italy

Popoli – Italy

Cesenatico – Italy

Sistiana – Italy

Sistiana – Italy

Sistiana – Italy

Sistiana – Italy

Monopoli – Italy

San Casciano in Val di Pesa – Italy

San Casciano in Val di Pesa – Italy

Cesenatico – Italy

Imola – Italy

San Mauro Pascoli – Italy

San Mauro Pascoli – Italy

San Mauro Pascoli – Italy

### Monte Compatri – Italy

Monte Compatri – Italy

Las Vegas – United States of America and Longiano – Italy

Carnago – Italy and Croatia

San Mauro Pascoli – Italy