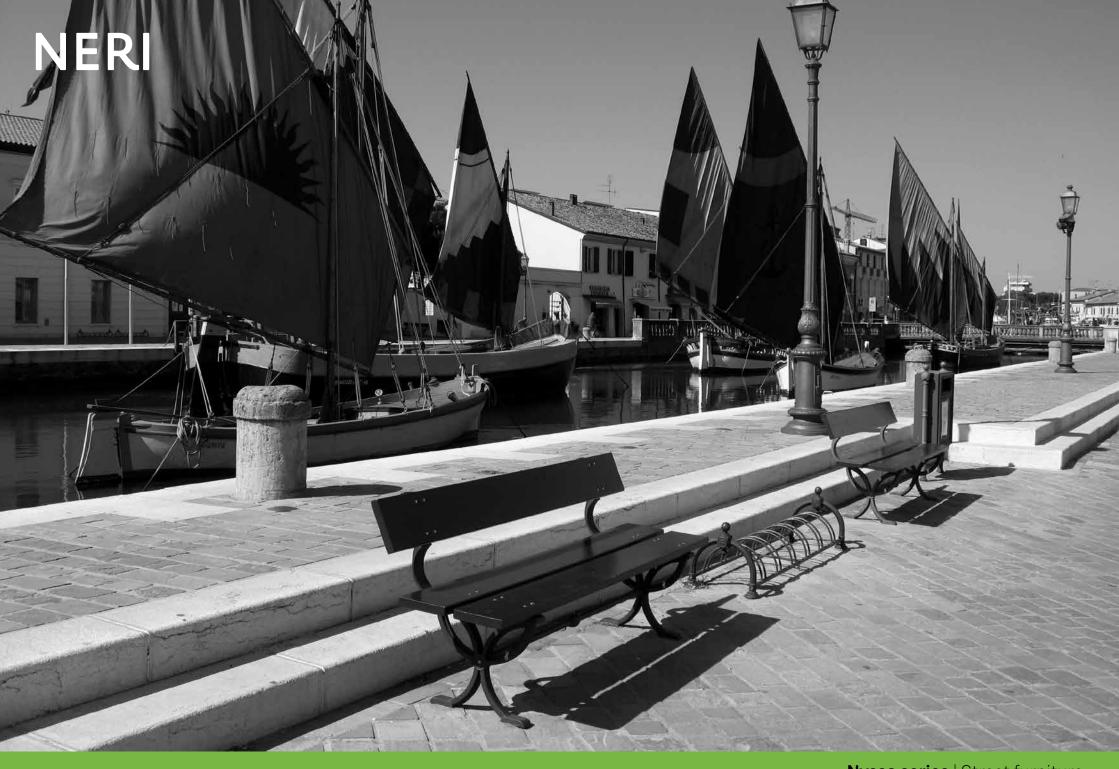

The series, like the matching lighting system Kuma, approaches the classical style with simplicity of decoration. It includes a bench, a conical bollard in two different sizes and railing.

Nyssa, come il sistema di illuminazione Maia al quale è abbinata, indirizza lo stile classico verso la semplificazione della decorazione. È composta da panchina, dissuasore conico in due altezze e transenna.

Gatteo a Mare – Italy

Longiano – Italy

Popoli – Italy

Cesenatico – Italy

Sistiana – Italy

Sistiana – Italy

Sistiana – Italy

Sistiana – Italy