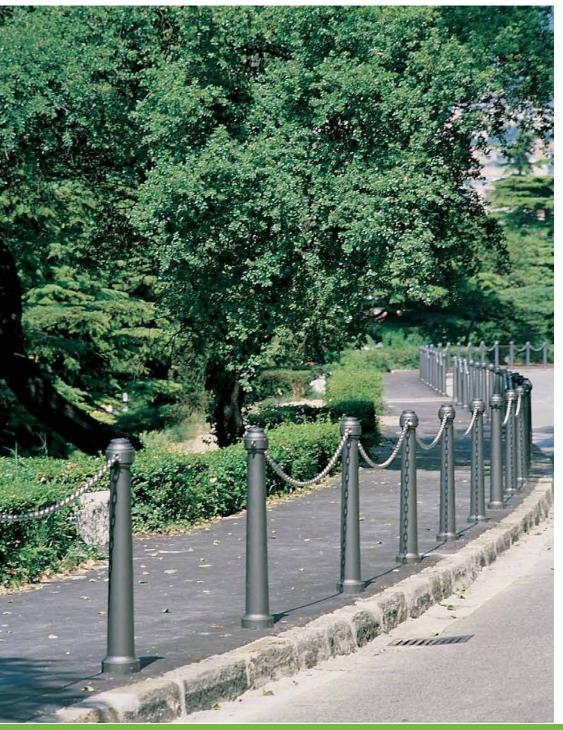

# **Bollard**Dissuasore

The Nyssa collection envisages two identically shaped bollards with different heights, simple and harmonious conical bollards.

Nella serie Nyssa sono previsti due dissuasori di forma analoga ma di diversa altezza, dissuasori dalla forma conica semplice ed armoniosa.

Cesena – Italy

Taranto – Italy

Trieste – Italy

Trieste – Italy

Trieste – Italy

Prato – Italy

Prato – Italy

Sala Consilina – Italy