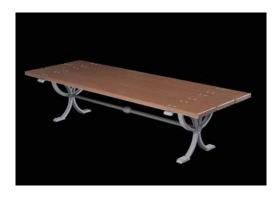

# **Bench**Panchina

Nyssa benches are designed by Domenico Neri. A bench and a perfectly matching seat with backrest.

Le panchine Nyssa sono state disegnate da Domenico Neri. Una panca e una panchina con schienale perfettamente coordinate fra di loro.