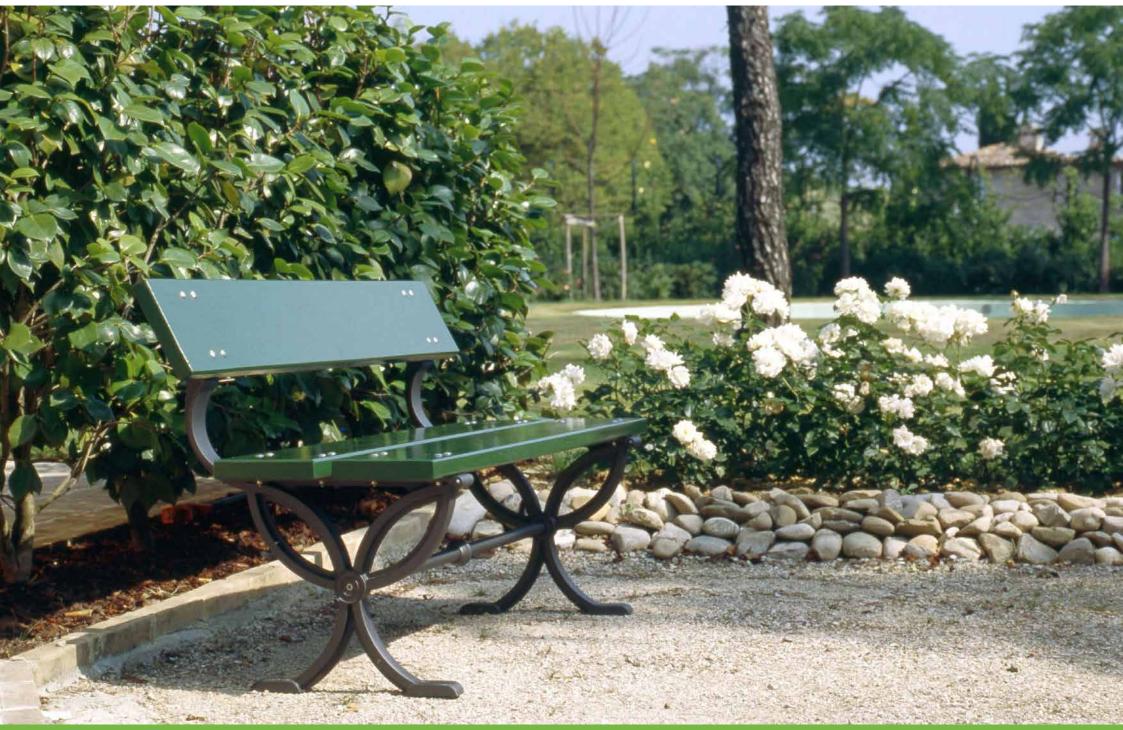

# **Bench**Panchina

Nyssa benches are designed by Domenico Neri. A bench and a perfectly matching seat with backrest.

Le panchine Nyssa sono state disegnate da Domenico Neri. Una panca e una panchina con schienale perfettamente coordinate fra di loro.

Gatteo a Mare – Italy

Longiano – Italy

Popoli – Italy

Cesenatico – Italy

Sistiana – Italy

Sistiana – Italy

Sistiana – Italy

Sistiana – Italy