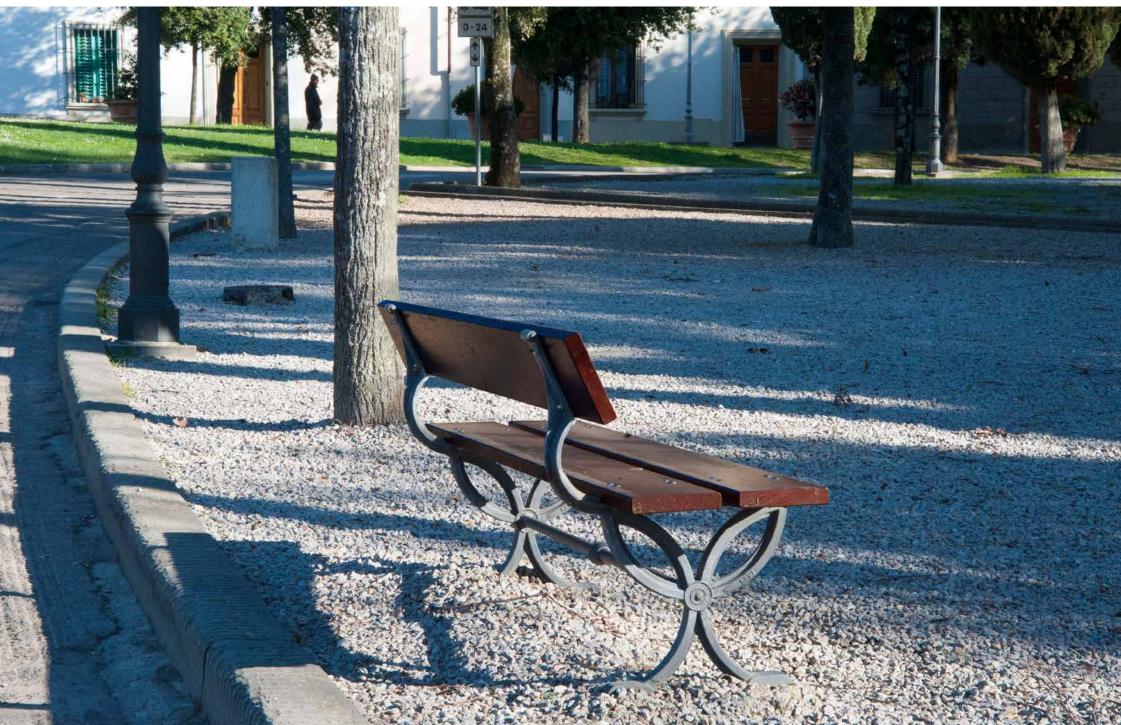

# **Bench**Panchina

Nyssa benches are designed by Domenico Neri. A bench and a perfectly matching seat with backrest.

Le panchine Nyssa sono state disegnate da Domenico Neri. Una panca e una panchina con schienale perfettamente coordinate fra di loro.