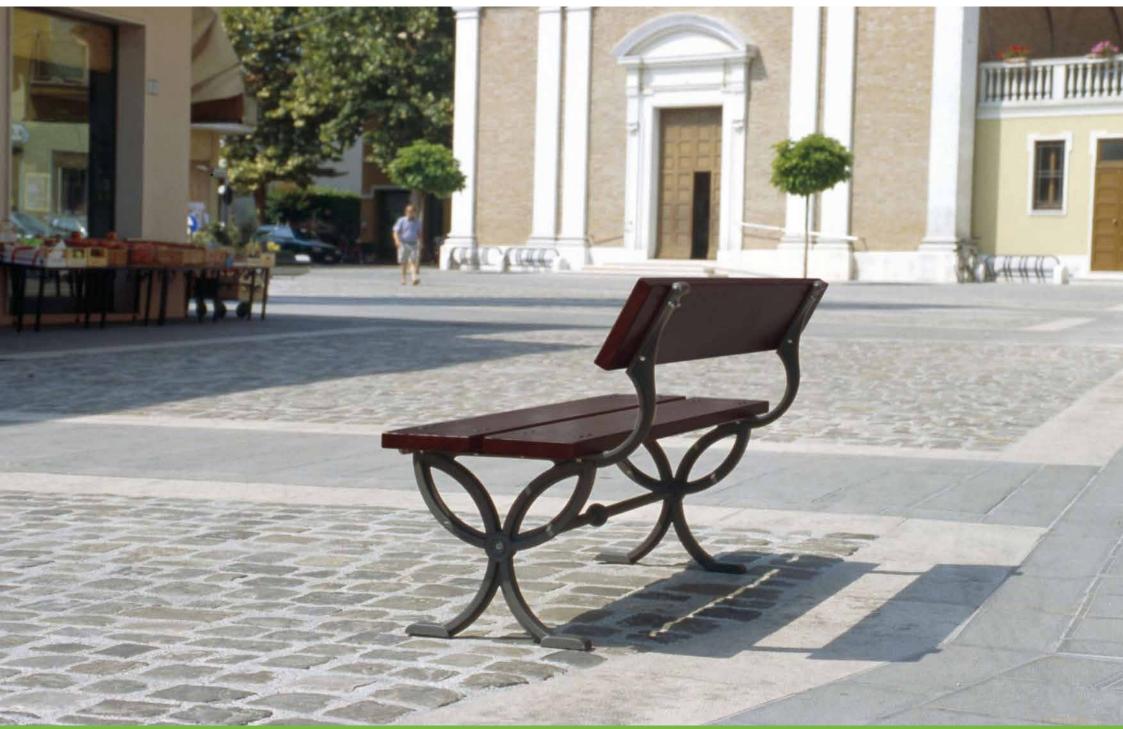

# **Bench**Panchina

Nyssa benches are designed by Domenico Neri. A bench and a perfectly matching seat with backrest.

Le panchine Nyssa sono state disegnate da Domenico Neri. Una panca e una panchina con schienale perfettamente coordinate fra di loro.

Monopoli – Italy

San Casciano in Val di Pesa – Italy

San Casciano in Val di Pesa – Italy

Cesenatico – Italy

Imola – Italy

San Mauro Pascoli – Italy

San Mauro Pascoli – Italy

San Mauro Pascoli – Italy