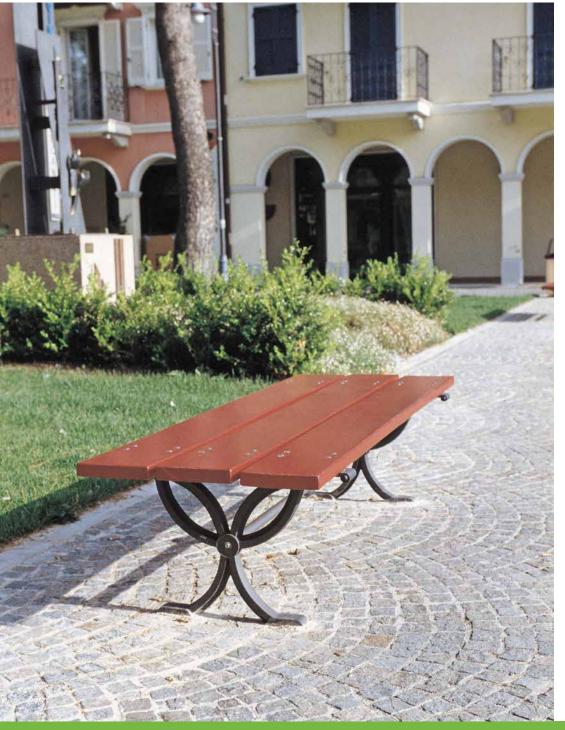

# **Bench**Panchina

Nyssa benches are designed by Domenico Neri. A bench and a perfectly matching seat with backrest.

Le panchine Nyssa sono state disegnate da Domenico Neri. Una panca e una panchina con schienale perfettamente coordinate fra di loro.