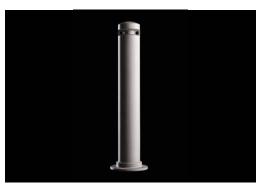

## **Bollard**Dissuasore

The cylindrical bollard Dhalia, which is identical to the side supports of the bench, has side rings to pass a chain, if required.

Il dissuasore Dhalia a forma cilindrica e identico ai sostegni laterali della panchina, è dotato di anelli laterali per l'eventuale passaggio della catena.