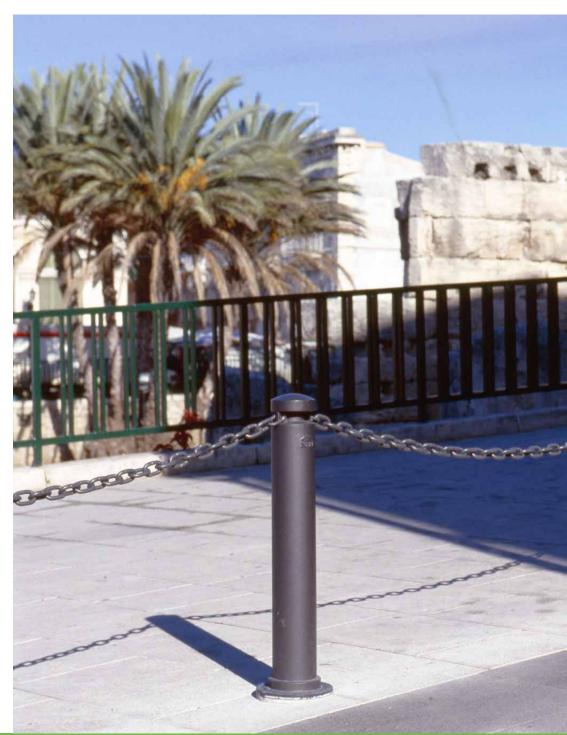

## **Bollard**Dissuasore

The cylindrical bollard Dhalia, which is identical to the side supports of the bench, has side rings to pass a chain, if required.

Il dissuasore Dhalia a forma cilindrica e identico ai sostegni laterali della panchina, è dotato di anelli laterali per l'eventuale passaggio della catena.

Siracusa – Italy

Peglio – Italy

Peglio – Italy

Montiano – Italy