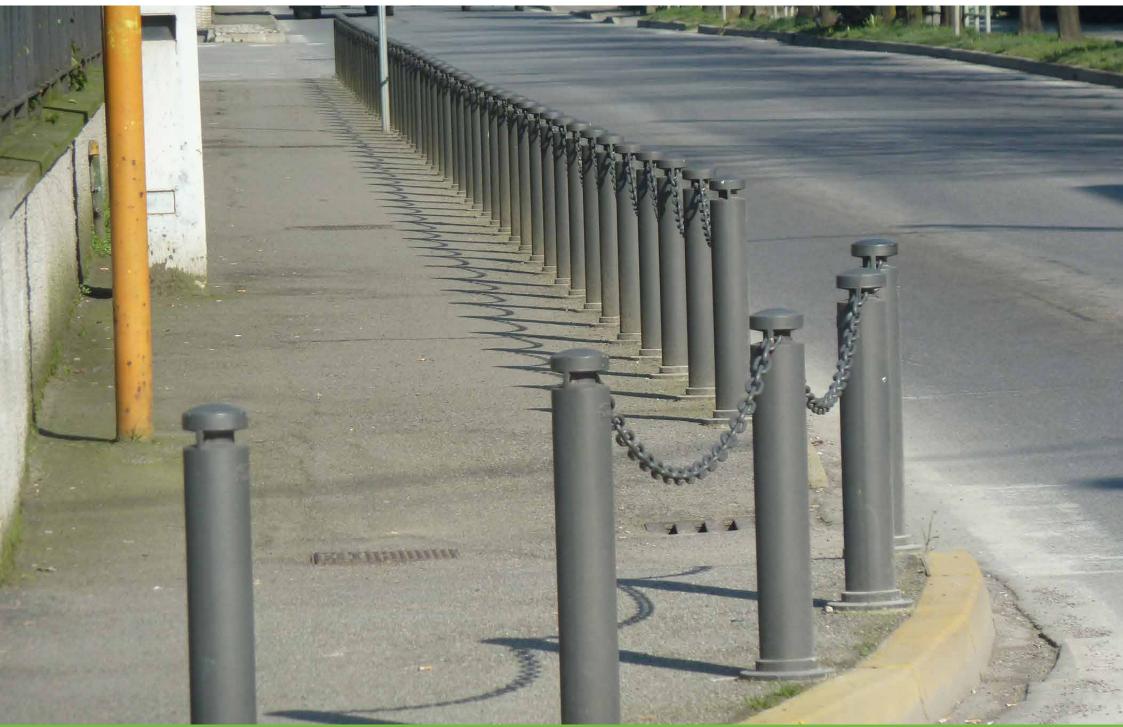

## **Bollard**Dissuasore

The cylindrical bollard Dhalia, which is identical to the side supports of the bench, has side rings to pass a chain, if required.

Il dissuasore Dhalia a forma cilindrica e identico ai sostegni laterali della panchina, è dotato di anelli laterali per l'eventuale passaggio della catena.