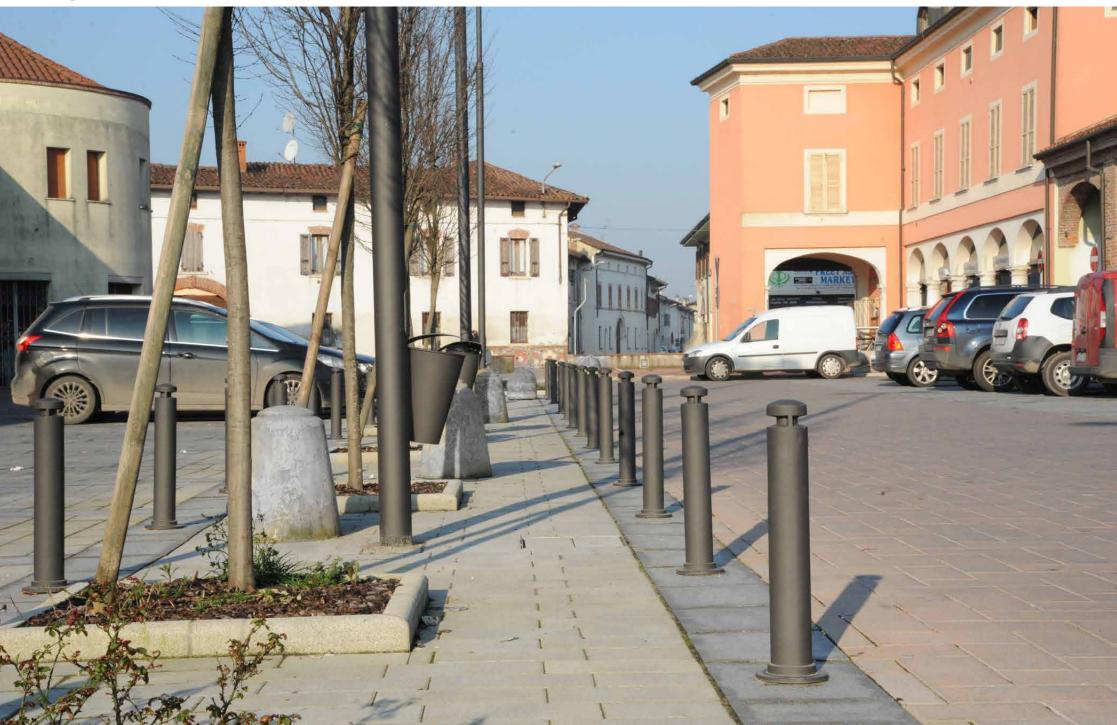

## **Bollard**Dissuasore

The cylindrical bollard Dhalia, which is identical to the side supports of the bench, has side rings to pass a chain, if required.

Il dissuasore Dhalia a forma cilindrica e identico ai sostegni laterali della panchina, è dotato di anelli laterali per l'eventuale passaggio della catena.

Borgo San Giacomo – Italy

Borgo San Giacomo – Italy

Borgo San Giacomo – Italy

Pontoglio – Italy

Pontoglio – Italy

Pontoglio – Italy

Pontoglio – Italy

Pontoglio – Italy