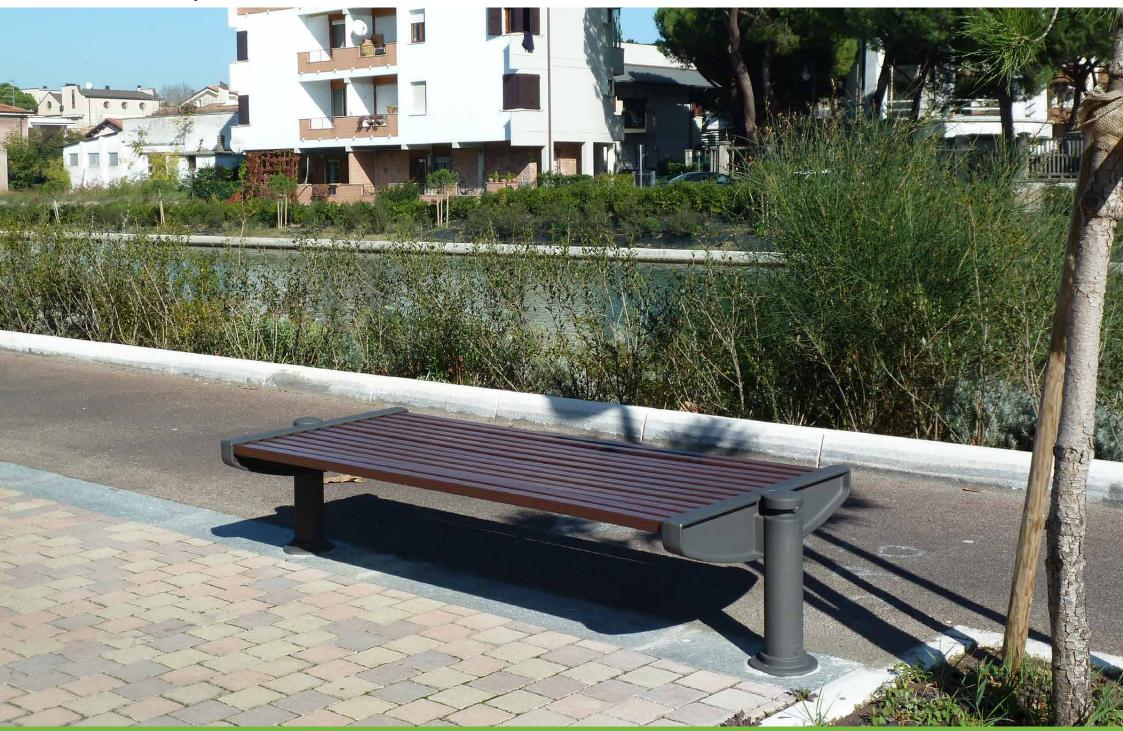

## **Bench**Panchina

The bench Dhalia features two cylindrical side supports that continue with the Mizar pole bases.

La panchina Dhalia è caratterizzata da due sostegni laterali cilindrici in continuità con le basi dei pali Mizar.

## **Bollard**Dissuasore

The cylindrical bollard Dhalia, which is identical to the side supports of the bench, has side rings to pass a chain, if required.

Il dissuasore Dhalia a forma cilindrica e identico ai sostegni laterali della panchina, è dotato di anelli laterali per l'eventuale passaggio della catena.