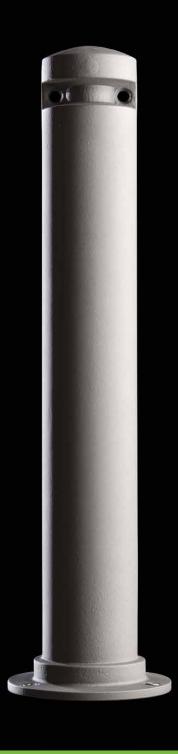

## **Bollard**Dissuasore

The cylindrical bollard Dhalia, which is identical to the side supports of the bench, has side rings to pass a chain, if required.

Il dissuasore Dhalia a forma cilindrica e identico ai sostegni laterali della panchina, è dotato di anelli laterali per l'eventuale passaggio della catena.