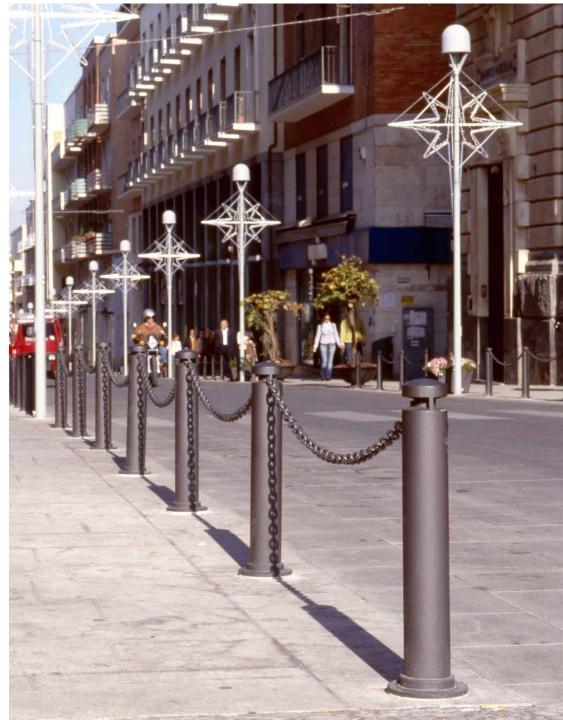

## **Bollard**Dissuasore

The cylindrical bollard Dhalia, which is identical to the side supports of the bench, has side rings to pass a chain, if required.

Il dissuasore Dhalia a forma cilindrica e identico ai sostegni laterali della panchina, è dotato di anelli laterali per l'eventuale passaggio della catena.