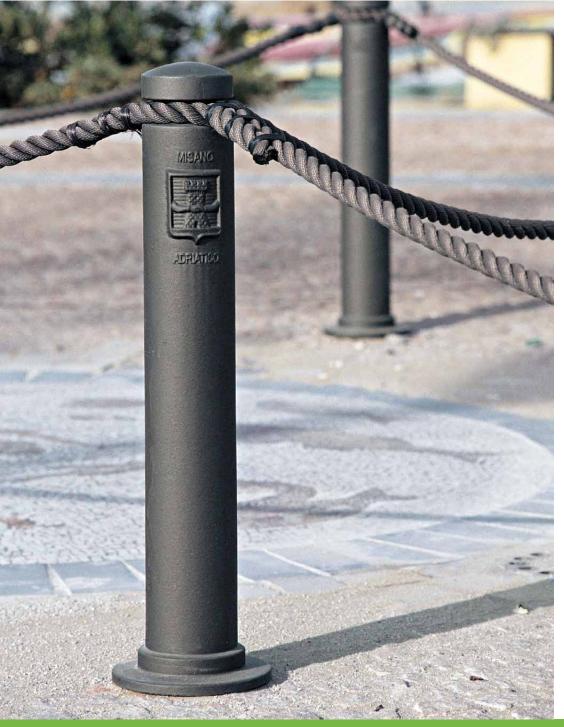

Bollard **Dissuasore** 

## **Bollard**Dissuasore

The cylindrical bollard Dhalia, which is identical to the side supports of the bench, has side rings to pass a chain, if required.

Il dissuasore Dhalia a forma cilindrica e identico ai sostegni laterali della panchina, è dotato di anelli laterali per l'eventuale passaggio della catena.

Bagno di Romagna – Italy

Misano Adriatico – Italy

Siracusa – Italy

Siracusa – Italy

Cesenatico – Italy