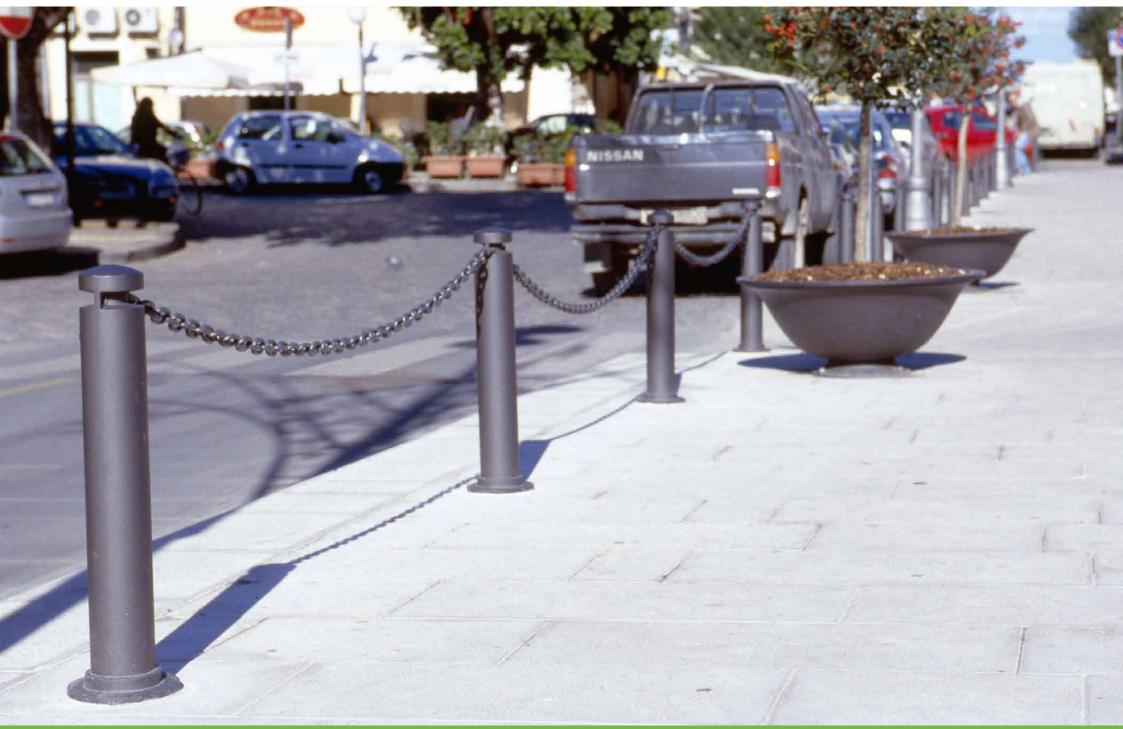

## **Bollard**Dissuasore

The cylindrical bollard Dhalia, which is identical to the side supports of the bench, has side rings to pass a chain, if required.

Il dissuasore Dhalia a forma cilindrica e identico ai sostegni laterali della panchina, è dotato di anelli laterali per l'eventuale passaggio della catena.