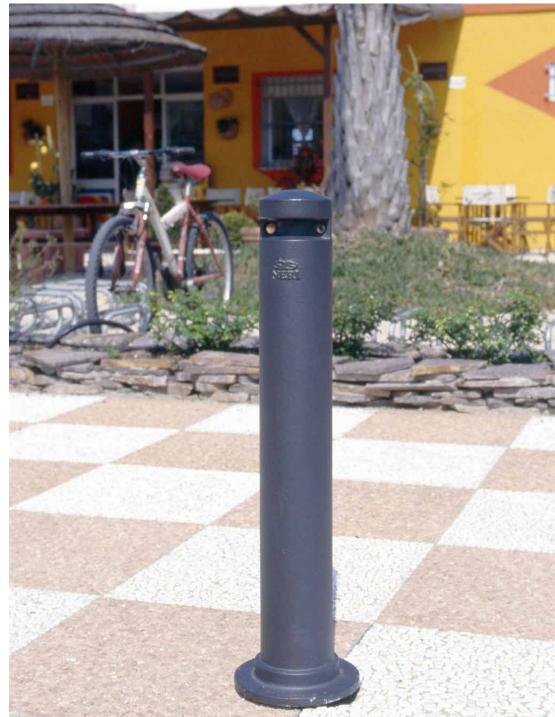

## **Bollard**Dissuasore

The cylindrical bollard Dhalia, which is identical to the side supports of the bench, has side rings to pass a chain, if required.

Il dissuasore Dhalia a forma cilindrica e identico ai sostegni laterali della panchina, è dotato di anelli laterali per l'eventuale passaggio della catena.