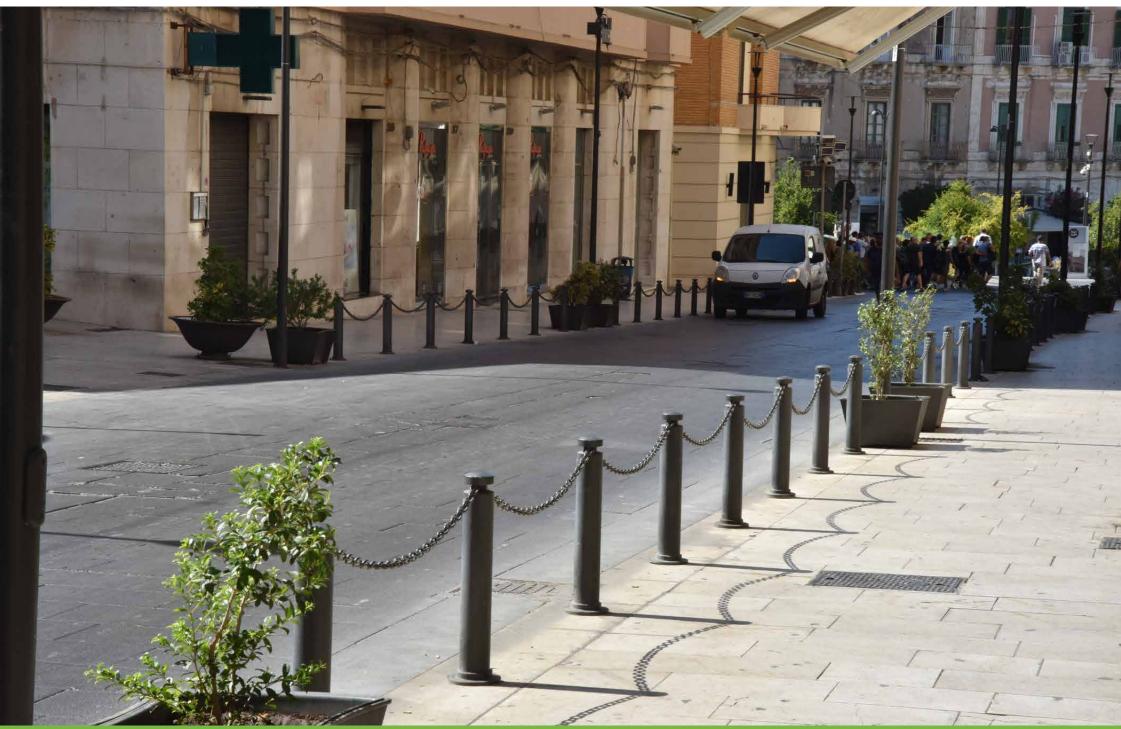

## **Bollard**Dissuasore

The cylindrical bollard Dhalia, which is identical to the side supports of the bench, has side rings to pass a chain, if required.

Il dissuasore Dhalia a forma cilindrica e identico ai sostegni laterali della panchina, è dotato di anelli laterali per l'eventuale passaggio della catena.

Piazza Armerina – Italy

Piazza Armerina – Italy

Siracusa – Italy

Siracusa – Italy

Siracusa – Italy

Siracusa – Italy

Siracusa – Italy

Borgo San Giacomo – Italy