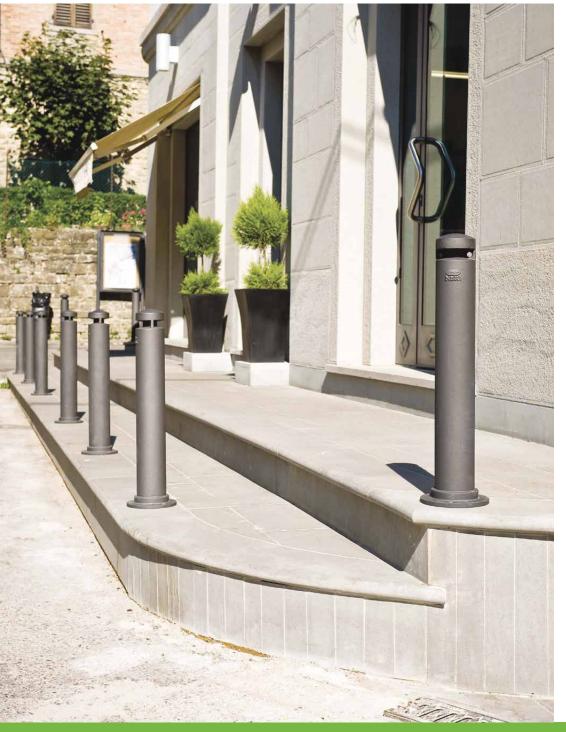

Bollard **Dissuasore** 

## **Bollard**Dissuasore

The cylindrical bollard Dhalia, which is identical to the side supports of the bench, has side rings to pass a chain, if required.

Il dissuasore Dhalia a forma cilindrica e identico ai sostegni laterali della panchina, è dotato di anelli laterali per l'eventuale passaggio della catena.