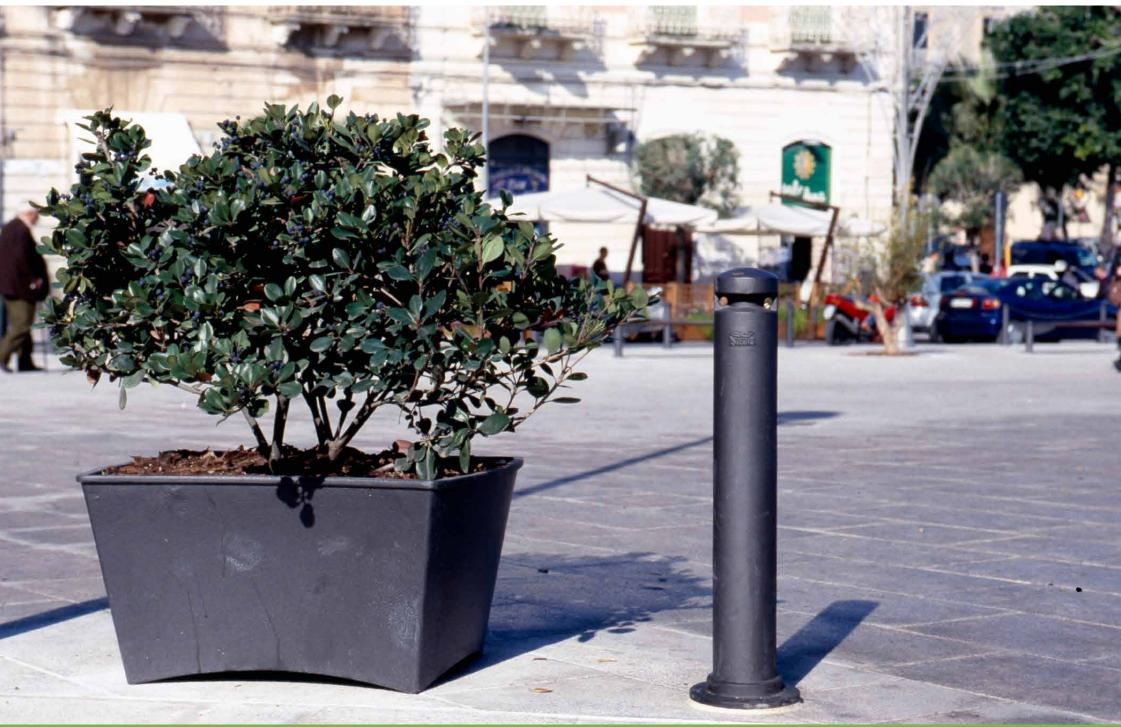

## **Bollard**Dissuasore

The cylindrical bollard Dhalia, which is identical to the side supports of the bench, has side rings to pass a chain, if required.

Il dissuasore Dhalia a forma cilindrica e identico ai sostegni laterali della panchina, è dotato di anelli laterali per l'eventuale passaggio della catena.