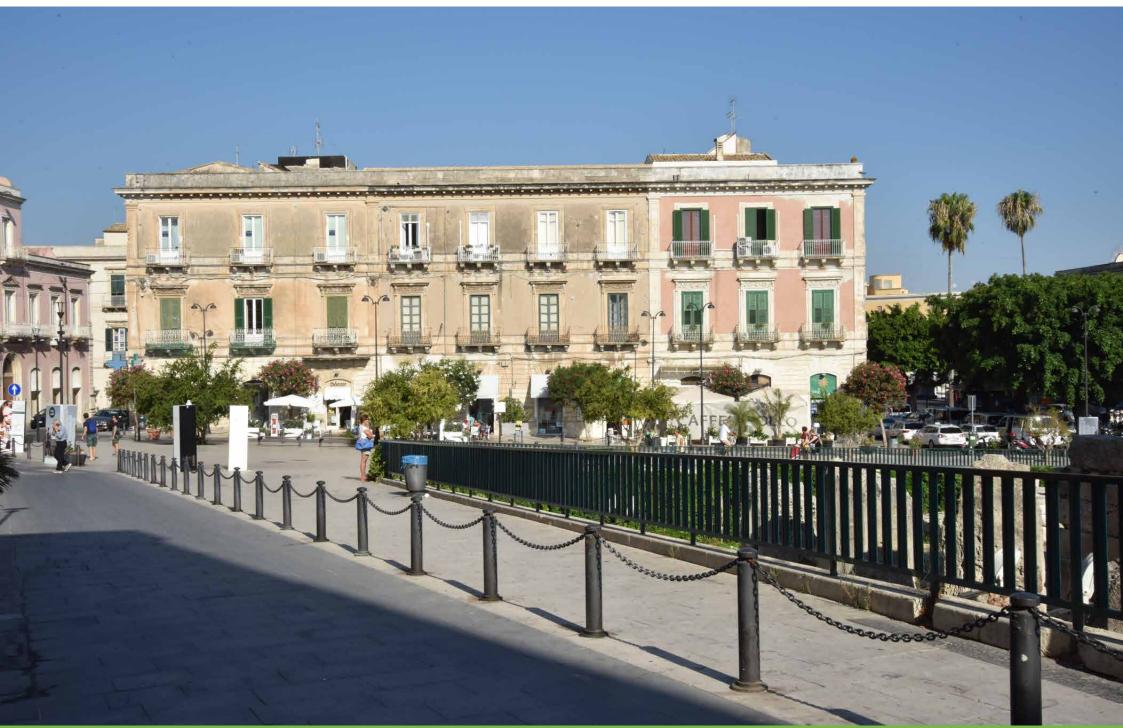

ses.

La panchina Dhalia è caratterizzata da due sostegni laterali cilindrici in continuità con le basi dei pali Mizar.



Castellammare del Golfo – Italy



Castellammare del Golfo – Italy



Siracusa – Italy



Cesenatico – Italy



Cesenatico – Italy



Siracusa – Italy



Siracusa – Italy



San Giuliano di Puglia – Italy



Siracusa – Italy



Peglio – Italy



Peglio – Italy





Montiano – Italy





## **Bollard**Dissuasore

The cylindrical bollard Dhalia, which is identical to the side supports of the bench, has side rings to pass a chain, if required.

Il dissuasore Dhalia a forma cilindrica e identico ai sostegni laterali della panchina, è dotato di anelli laterali per l'eventuale passaggio della catena.



Piazza Armerina – Italy



Piazza Armerina – Italy



Siracusa – Italy



Siracusa – Italy



Siracusa – Italy





Siracusa – Italy



Siracusa – Italy



Borgo San Giacomo – Italy



Borgo San Giacomo – Italy



Borgo San Giacomo – Italy



Borgo San Giacomo – Italy



Pontoglio – Italy



Pontoglio – Italy



Pontoglio – Italy



Pontoglio – Italy

Pontoglio – Italy



Bagno di Romagna – Italy







Misano Adriatico – Italy





Siracusa – Italy





Siracusa – Italy





Cesenatico – Italy





## Thank you

## Grazie