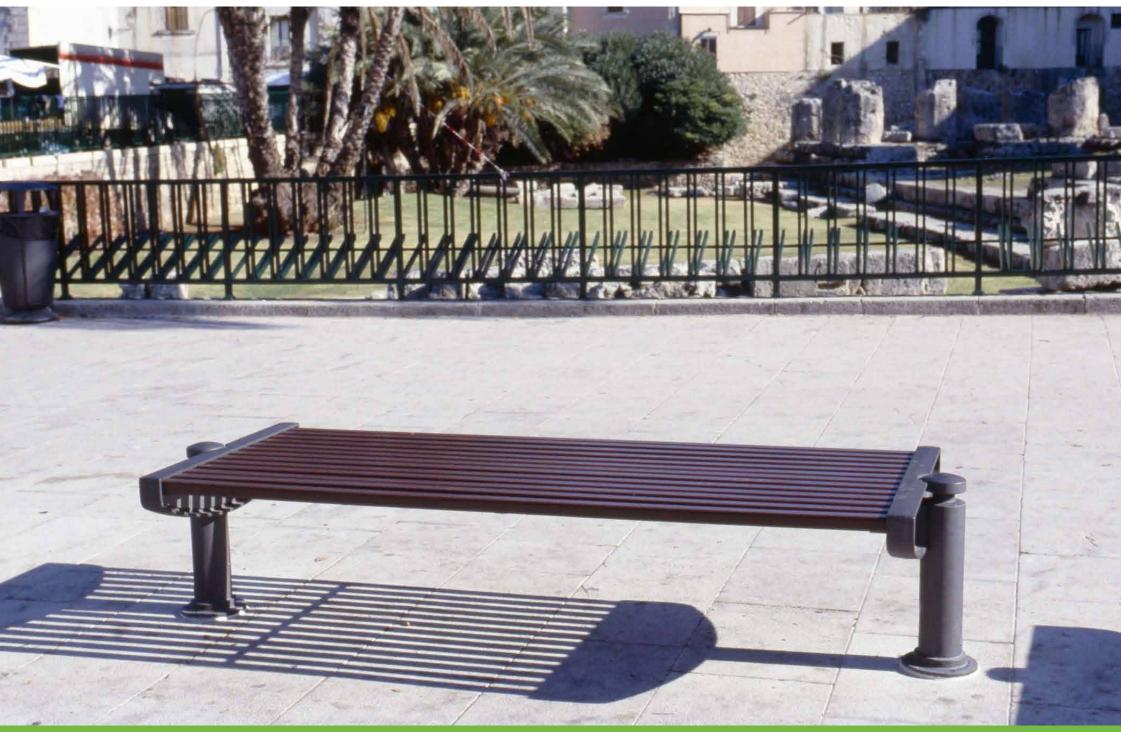

## **Bench**Panchina

The bench Dhalia features two cylindrical side supports that continue with the Mizar pole bases.

La panchina Dhalia è caratterizzata da due sostegni laterali cilindrici in continuità con le basi dei pali Mizar.

## **Bollard**Dissuasore

The cylindrical bollard Dhalia, which is identical to the side supports of the bench, has side rings to pass a chain, if required.

Il dissuasore Dhalia a forma cilindrica e identico ai sostegni laterali della panchina, è dotato di anelli laterali per l'eventuale passaggio della catena.