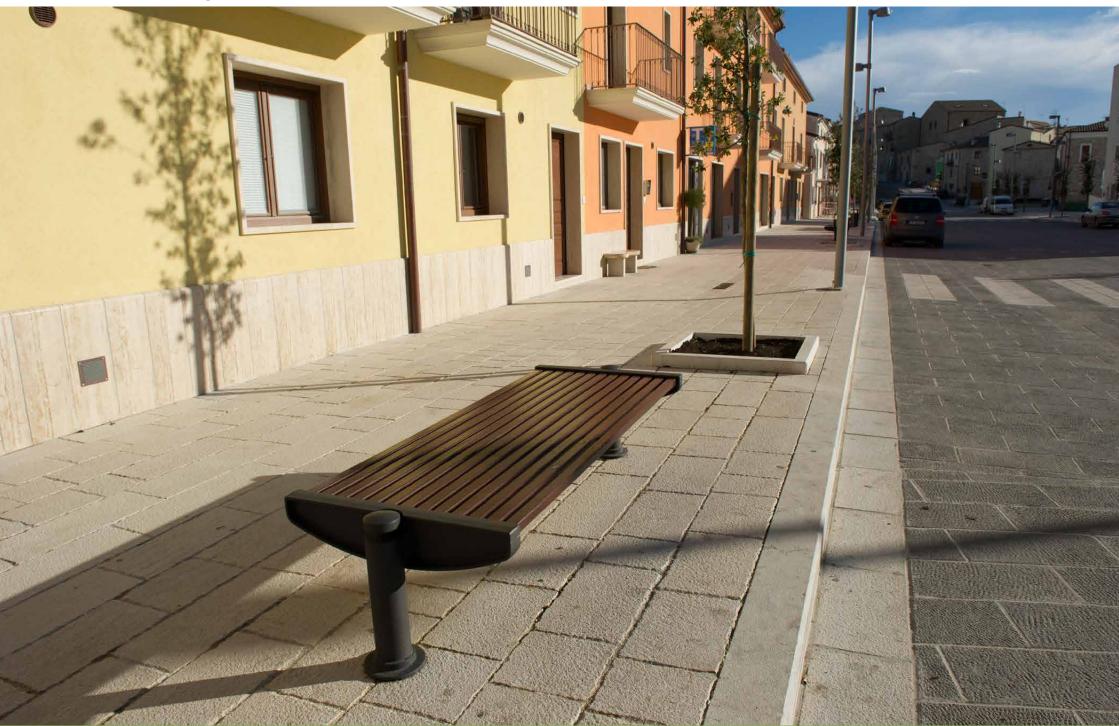

## **Bench**Panchina

The bench Dhalia features two cylindrical side supports that continue with the Mizar pole bases.

La panchina Dhalia è caratterizzata da due sostegni laterali cilindrici in continuità con le basi dei pali Mizar.

## **Bollard**Dissuasore

The cylindrical bollard Dhalia, which is identical to the side supports of the bench, has side rings to pass a chain, if required.

Il dissuasore Dhalia a forma cilindrica e identico ai sostegni laterali della panchina, è dotato di anelli laterali per l'eventuale passaggio della catena.