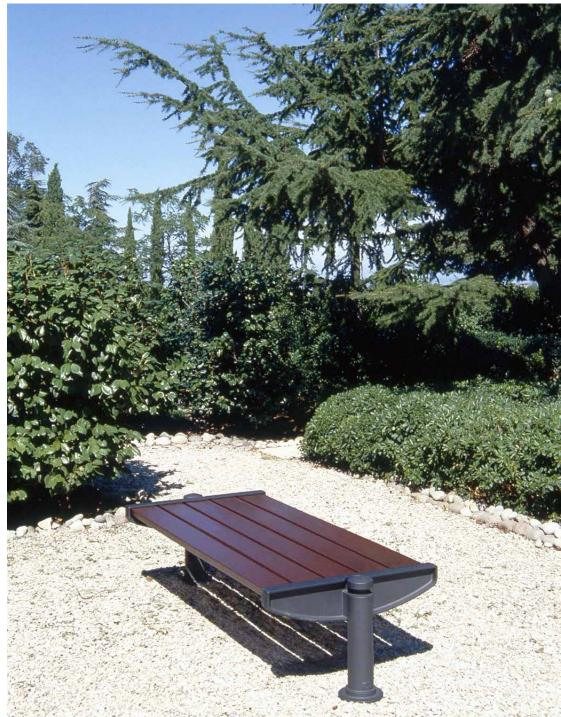

## **Bench**Panchina

The bench Dhalia features two cylindrical side supports that continue with the Mizar pole bases.

La panchina Dhalia è caratterizzata da due sostegni laterali cilindrici in continuità con le basi dei pali Mizar.

## **Bollard**Dissuasore

The cylindrical bollard Dhalia, which is identical to the side supports of the bench, has side rings to pass a chain, if required.

Il dissuasore Dhalia a forma cilindrica e identico ai sostegni laterali della panchina, è dotato di anelli laterali per l'eventuale passaggio della catena.