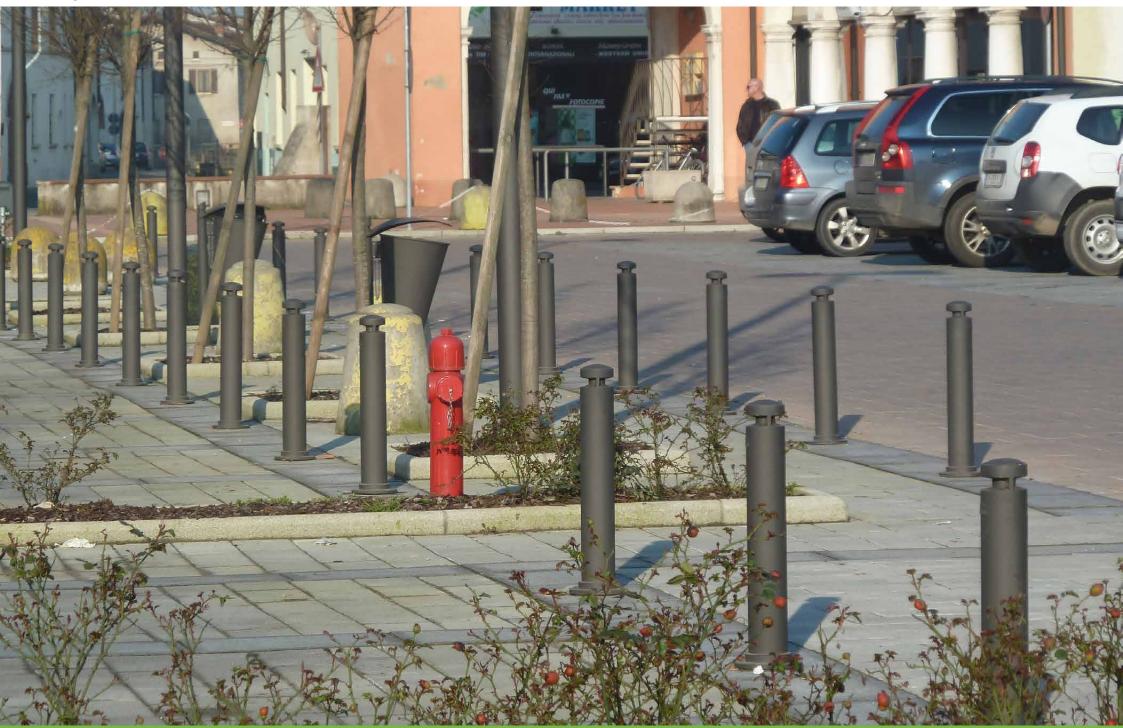

## **Bollard**Dissuasore

The cylindrical bollard Dhalia, which is identical to the side supports of the bench, has side rings to pass a chain, if required.

Il dissuasore Dhalia a forma cilindrica e identico ai sostegni laterali della panchina, è dotato di anelli laterali per l'eventuale passaggio della catena.

Borgo San Giacomo – Italy

Borgo San Giacomo – Italy

Borgo San Giacomo – Italy

Pontoglio – Italy

Pontoglio – Italy

Pontoglio – Italy

Pontoglio – Italy

Pontoglio – Italy