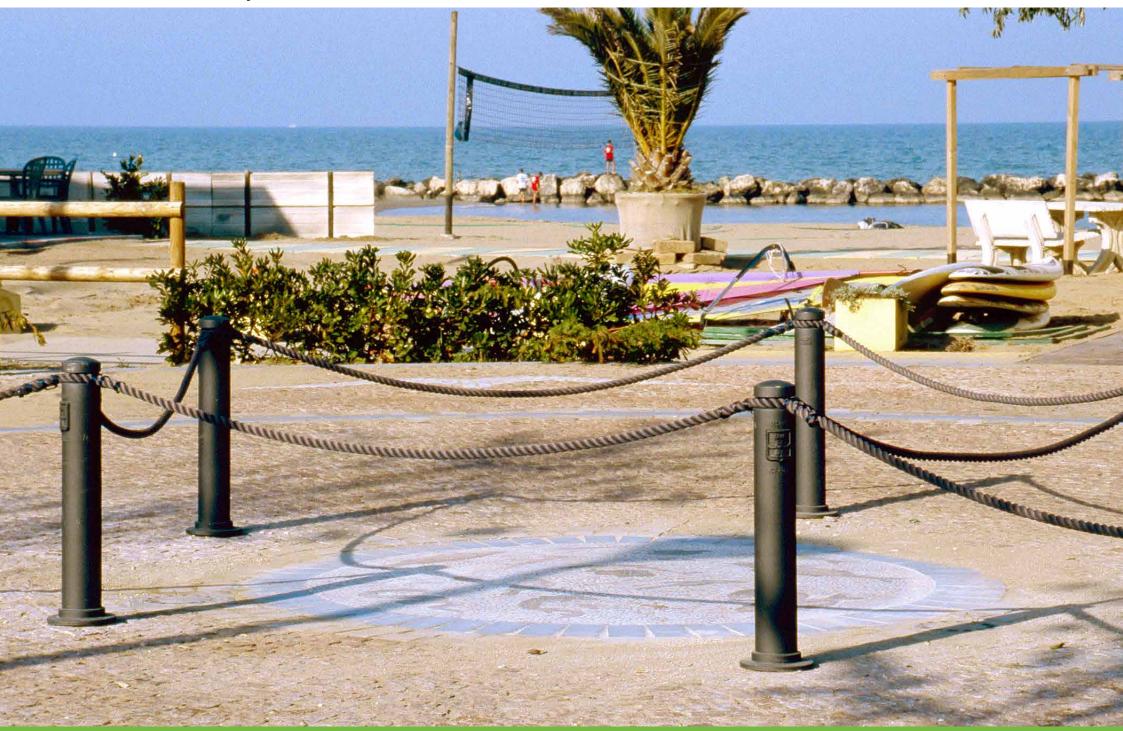

Bollard **Dissuasore** 

## **Bollard**Dissuasore

The cylindrical bollard Dhalia, which is identical to the side supports of the bench, has side rings to pass a chain, if required.

Il dissuasore Dhalia a forma cilindrica e identico ai sostegni laterali della panchina, è dotato di anelli laterali per l'eventuale passaggio della catena.

Bagno di Romagna – Italy

Misano Adriatico – Italy

Siracusa – Italy

Siracusa – Italy

Cesenatico – Italy