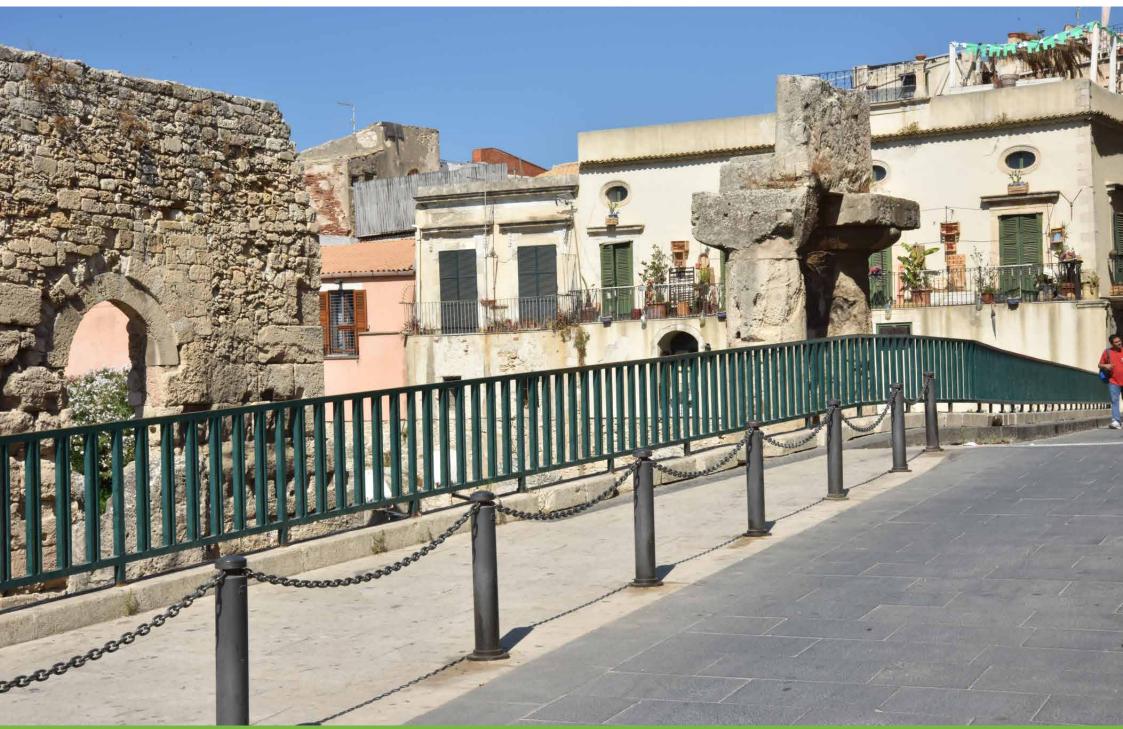

da due sostegni laterali cilindrici in continuità con le basi dei pali Mizar.



Castellammare del Golfo – Italy



Castellammare del Golfo – Italy



Siracusa – Italy



Cesenatico – Italy



Cesenatico – Italy



Siracusa – Italy



Siracusa – Italy



San Giuliano di Puglia – Italy



Siracusa – Italy



Peglio – Italy



Peglio – Italy





Montiano – Italy





## **Bollard**Dissuasore

The cylindrical bollard Dhalia, which is identical to the side supports of the bench, has side rings to pass a chain, if required.

Il dissuasore Dhalia a forma cilindrica e identico ai sostegni laterali della panchina, è dotato di anelli laterali per l'eventuale passaggio della catena.



Piazza Armerina – Italy



Piazza Armerina – Italy



Siracusa – Italy



Siracusa – Italy



Siracusa – Italy





Siracusa – Italy



Siracusa – Italy



Borgo San Giacomo – Italy



Borgo San Giacomo – Italy



Borgo San Giacomo – Italy



Borgo San Giacomo – Italy



Pontoglio – Italy



Pontoglio – Italy



Pontoglio – Italy



Pontoglio – Italy

Pontoglio – Italy



Bagno di Romagna – Italy







Misano Adriatico – Italy





Siracusa – Italy





Siracusa – Italy





Cesenatico – Italy





## Thank you

## Grazie