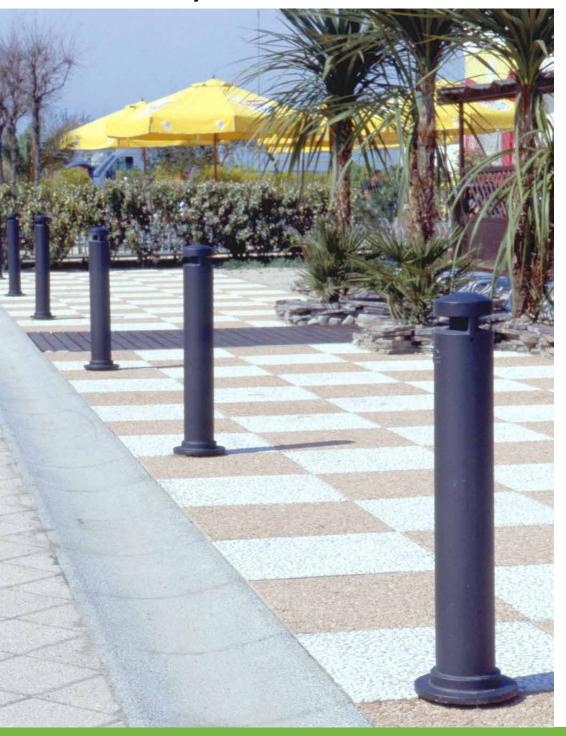

## **Bollard**Dissuasore

The cylindrical bollard Dhalia, which is identical to the side supports of the bench, has side rings to pass a chain, if required.

Il dissuasore Dhalia a forma cilindrica e identico ai sostegni laterali della panchina, è dotato di anelli laterali per l'eventuale passaggio della catena.