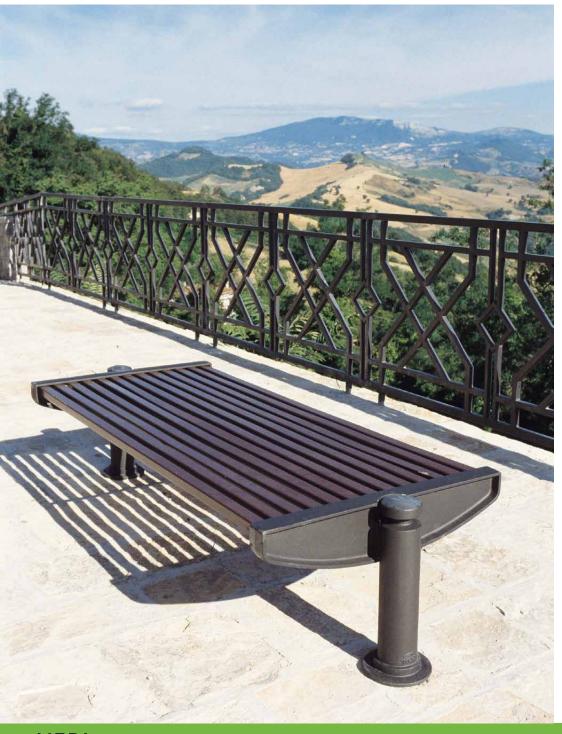

## **Bench**Panchina

The bench Dhalia features two cylindrical side supports that continue with the Mizar pole bases.

La panchina Dhalia è caratterizzata da due sostegni laterali cilindrici in continuità con le basi dei pali Mizar.