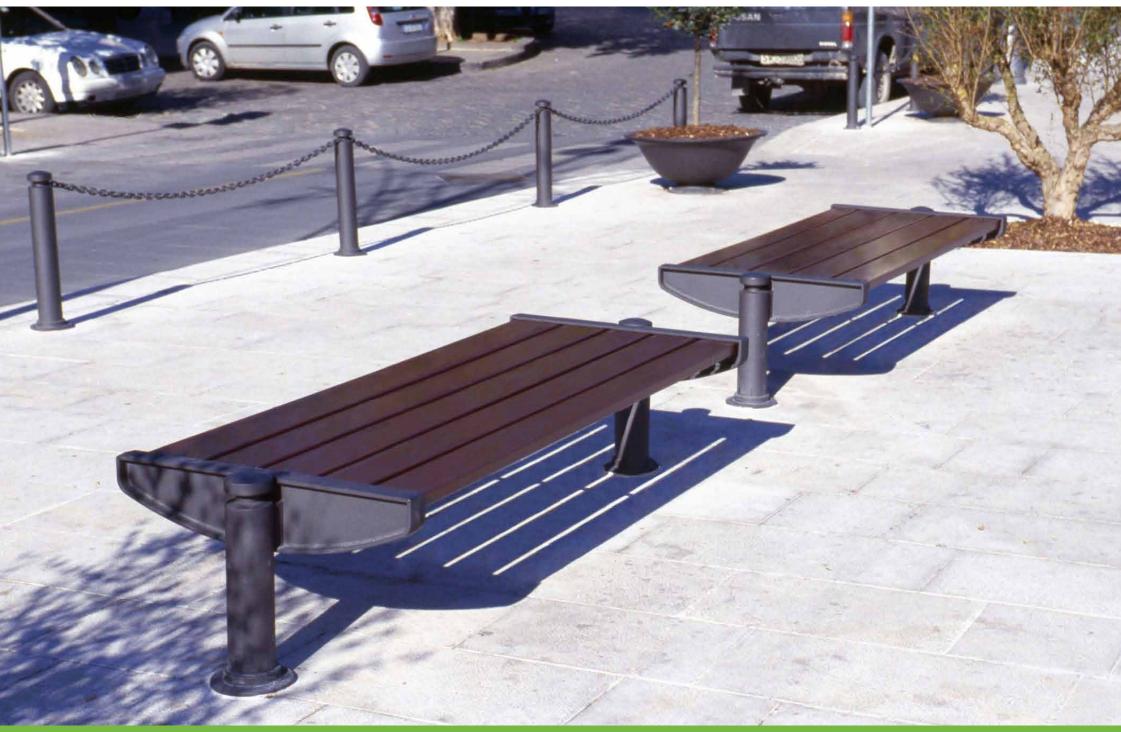

## **Bench**Panchina

The bench Dhalia features two cylindrical side supports that continue with the Mizar pole bases.

La panchina Dhalia è caratterizzata da due sostegni laterali cilindrici in continuità con le basi dei pali Mizar.

## **Bollard**Dissuasore

The cylindrical bollard Dhalia, which is identical to the side supports of the bench, has side rings to pass a chain, if required.

Il dissuasore Dhalia a forma cilindrica e identico ai sostegni laterali della panchina, è dotato di anelli laterali per l'eventuale passaggio della catena.