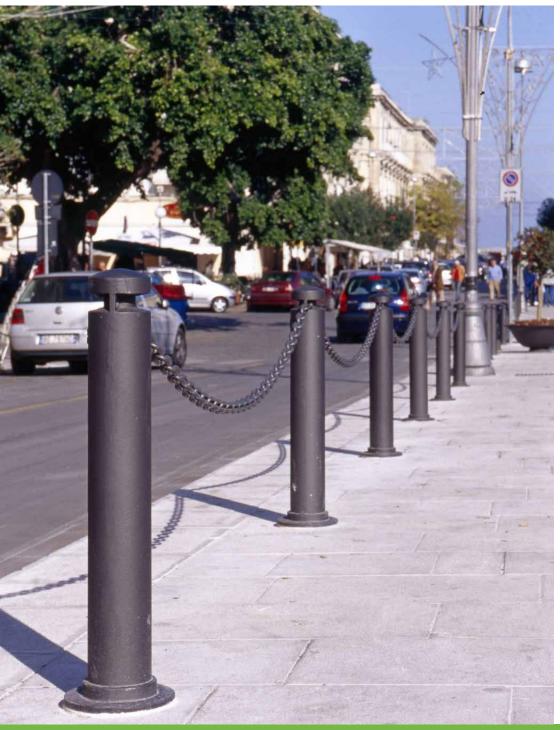

## **Bollard**Dissuasore

The cylindrical bollard Dhalia, which is identical to the side supports of the bench, has side rings to pass a chain, if required.

Il dissuasore Dhalia a forma cilindrica e identico ai sostegni laterali della panchina, è dotato di anelli laterali per l'eventuale passaggio della catena.

Piazza Armerina – Italy

Piazza Armerina – Italy

Siracusa – Italy

Siracusa – Italy

Siracusa – Italy

Siracusa – Italy

Siracusa – Italy

Borgo San Giacomo – Italy