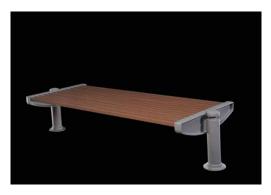

## **Bench**Panchina

The bench Dhalia features two cylindrical side supports that continue with the Mizar pole bases.

La panchina Dhalia è caratterizzata da due sostegni laterali cilindrici in continuità con le basi dei pali Mizar.