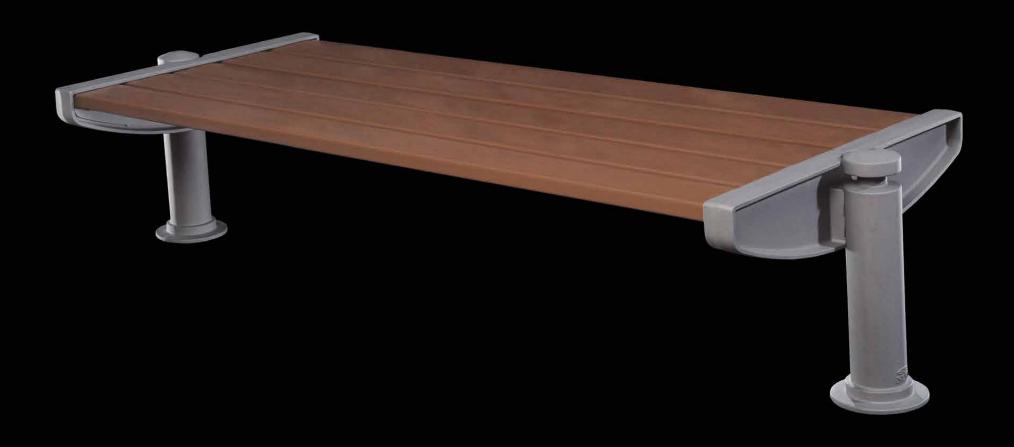

## **Bench**Panchina

The bench Dhalia features two cylindrical side supports that continue with the Mizar pole bases.

La panchina Dhalia è caratterizzata da due sostegni laterali cilindrici in continuità con le basi dei pali Mizar.