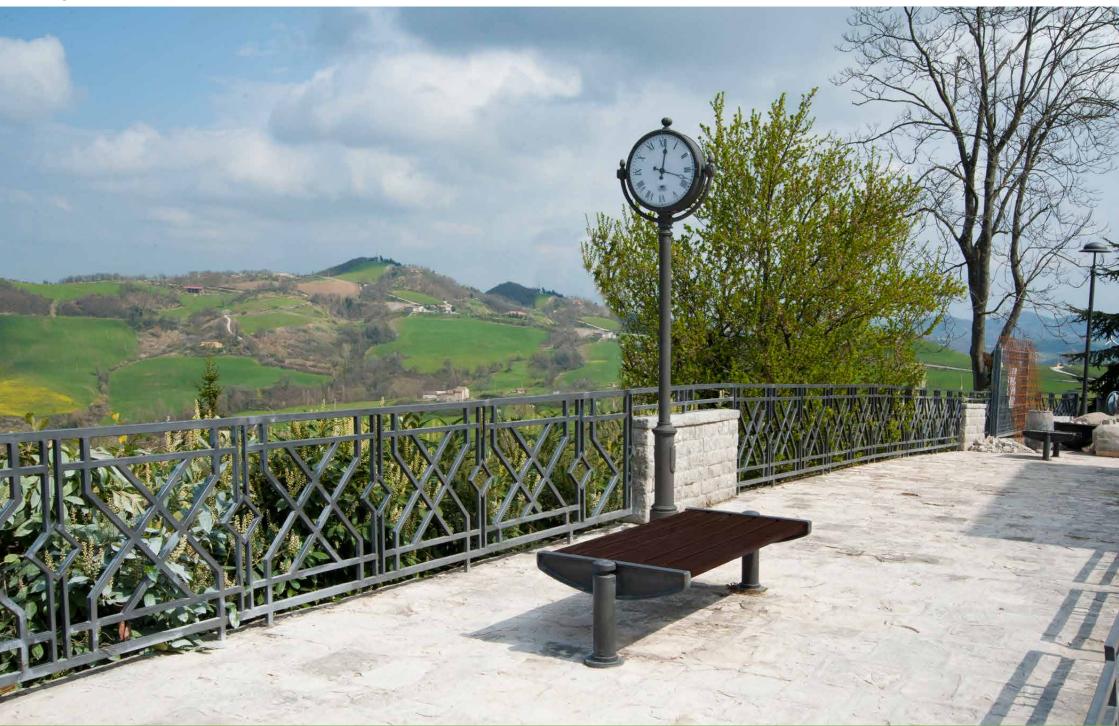

## **Bench**Panchina

The bench Dhalia features two cylindrical side supports that continue with the Mizar pole bases.

La panchina Dhalia è caratterizzata da due sostegni laterali cilindrici in continuità con le basi dei pali Mizar.