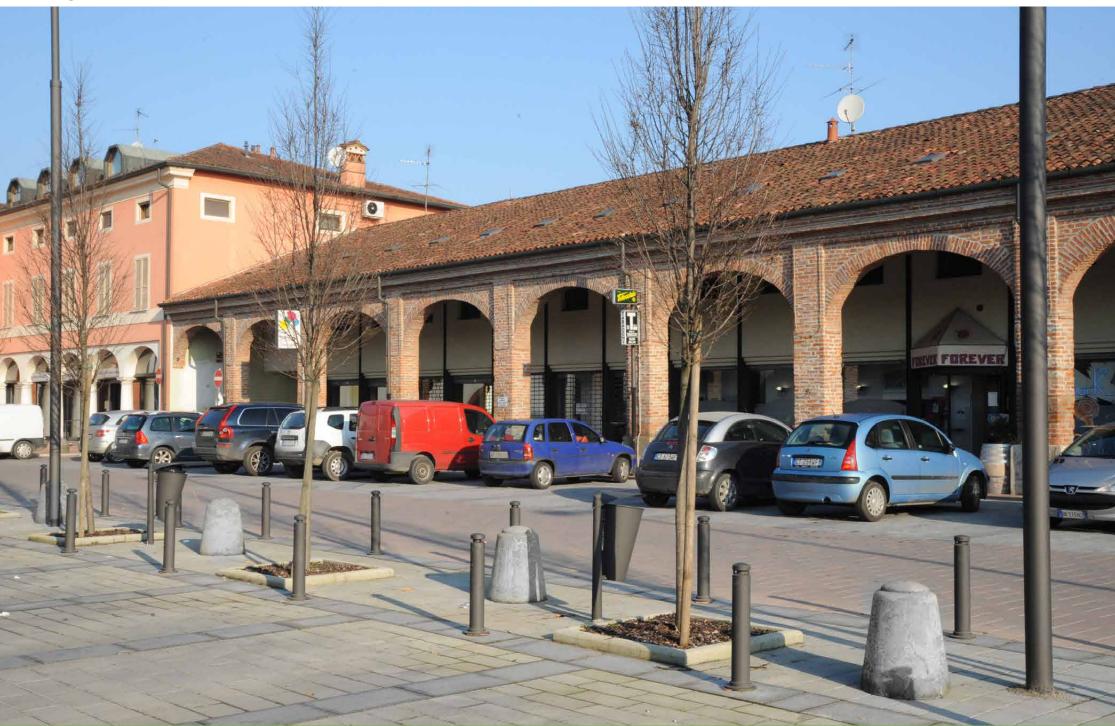

## **Bollard**Dissuasore

The cylindrical bollard Dhalia, which is identical to the side supports of the bench, has side rings to pass a chain, if required.

Il dissuasore Dhalia a forma cilindrica e identico ai sostegni laterali della panchina, è dotato di anelli laterali per l'eventuale passaggio della catena.

Borgo San Giacomo – Italy

Borgo San Giacomo – Italy

Borgo San Giacomo – Italy

Pontoglio – Italy

Pontoglio – Italy

Pontoglio – Italy

Pontoglio – Italy

Pontoglio – Italy