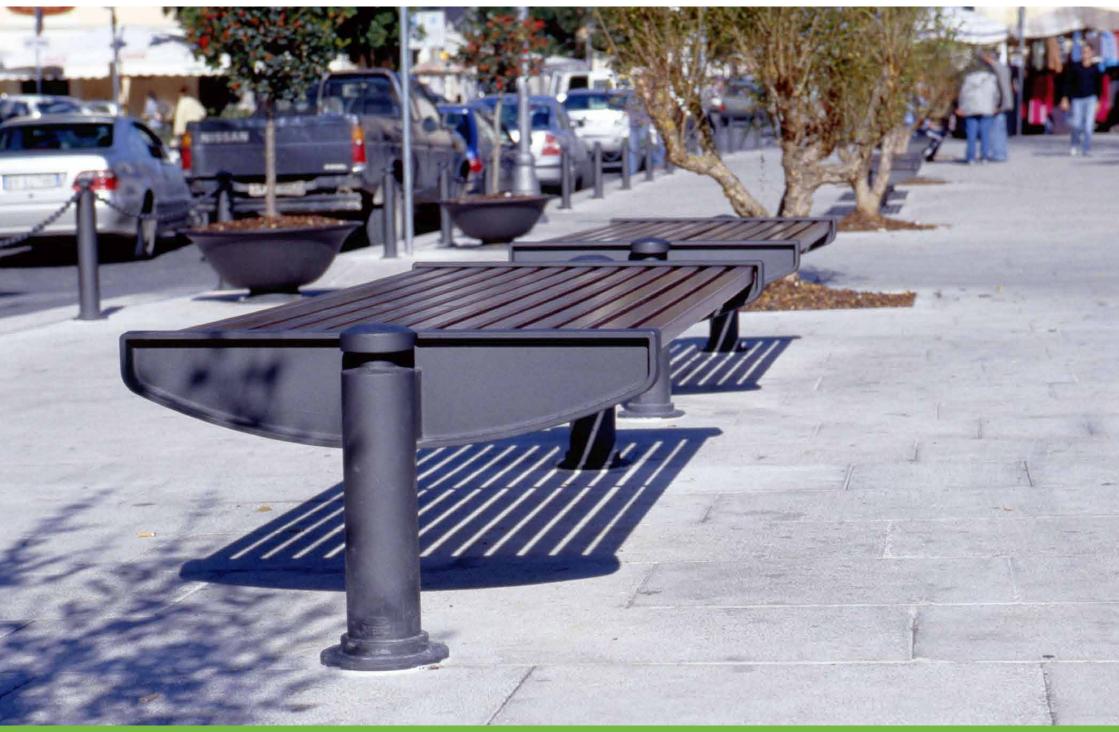

## **Bench**Panchina

The bench Dhalia features two cylindrical side supports that continue with the Mizar pole bases.

La panchina Dhalia è caratterizzata da due sostegni laterali cilindrici in continuità con le basi dei pali Mizar.

## **Bollard**Dissuasore

The cylindrical bollard Dhalia, which is identical to the side supports of the bench, has side rings to pass a chain, if required.

Il dissuasore Dhalia a forma cilindrica e identico ai sostegni laterali della panchina, è dotato di anelli laterali per l'eventuale passaggio della catena.