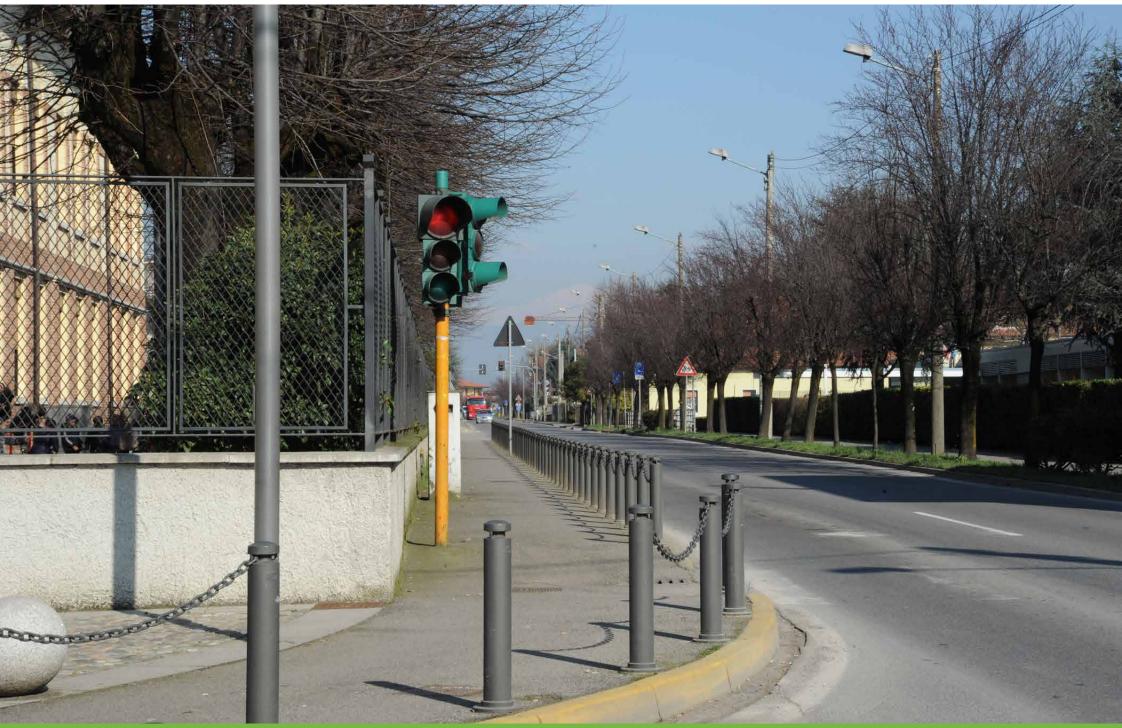

## **Bollard**Dissuasore

The cylindrical bollard Dhalia, which is identical to the side supports of the bench, has side rings to pass a chain, if required.

Il dissuasore Dhalia a forma cilindrica e identico ai sostegni laterali della panchina, è dotato di anelli laterali per l'eventuale passaggio della catena.