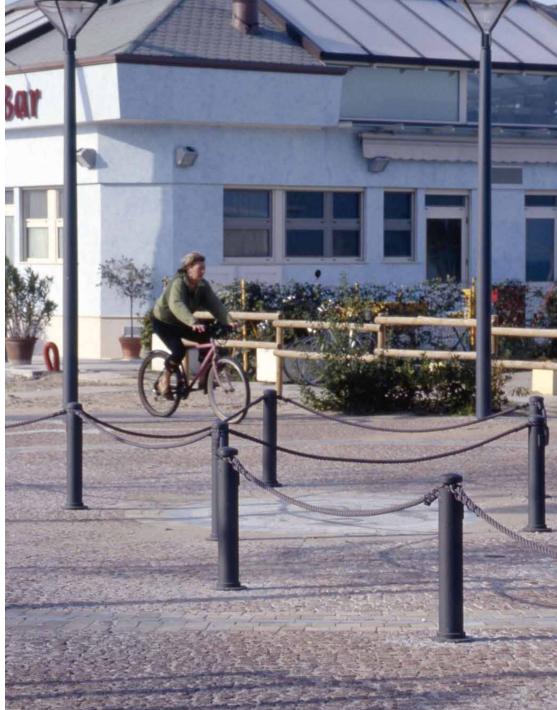

## **Bollard**Dissuasore

The cylindrical bollard Dhalia, which is identical to the side supports of the bench, has side rings to pass a chain, if required.

Il dissuasore Dhalia a forma cilindrica e identico ai sostegni laterali della panchina, è dotato di anelli laterali per l'eventuale passaggio della catena.

Castellammare del Golfo – Italy

Castellammare del Golfo – Italy

Siracusa – Italy

Cesenatico – Italy

Cesenatico – Italy

Siracusa – Italy

Siracusa – Italy

San Giuliano di Puglia – Italy