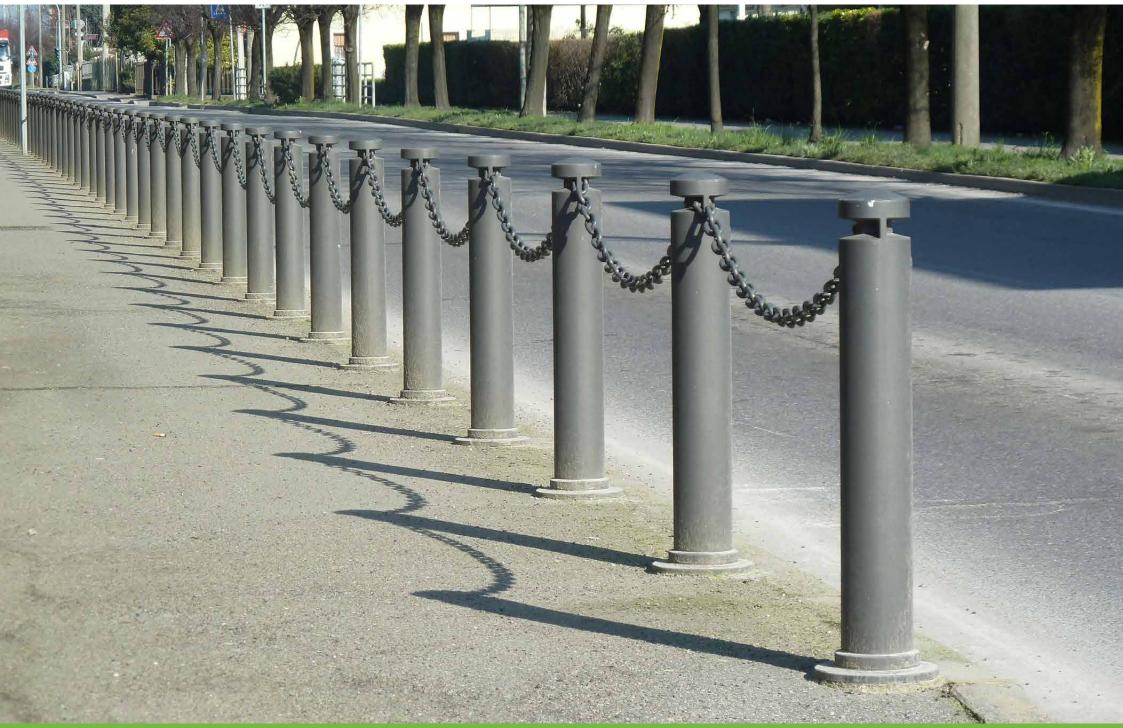

## **Bollard**Dissuasore

The cylindrical bollard Dhalia, which is identical to the side supports of the bench, has side rings to pass a chain, if required.

Il dissuasore Dhalia a forma cilindrica e identico ai sostegni laterali della panchina, è dotato di anelli laterali per l'eventuale passaggio della catena.