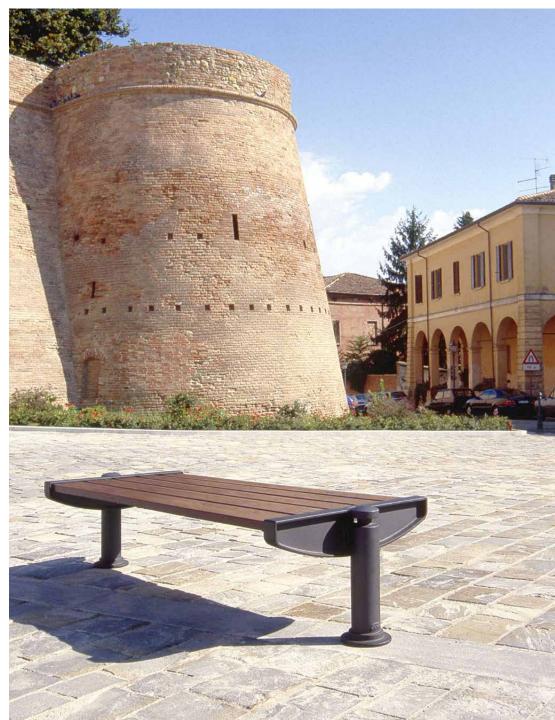

## **Bench**Panchina

The bench Dhalia features two cylindrical side supports that continue with the Mizar pole bases.

La panchina Dhalia è caratterizzata da due sostegni laterali cilindrici in continuità con le basi dei pali Mizar.