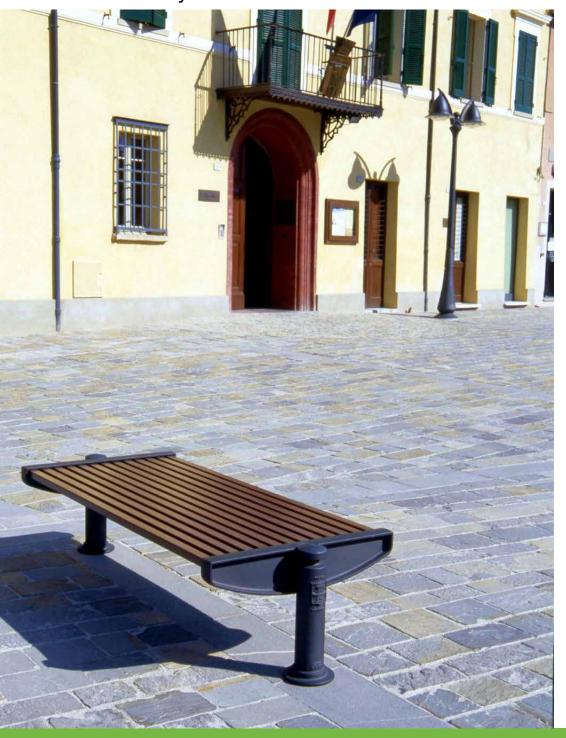

## **Bench**Panchina

The bench Dhalia features two cylindrical side supports that continue with the Mizar pole bases.

La panchina Dhalia è caratterizzata da due sostegni laterali cilindrici in continuità con le basi dei pali Mizar.