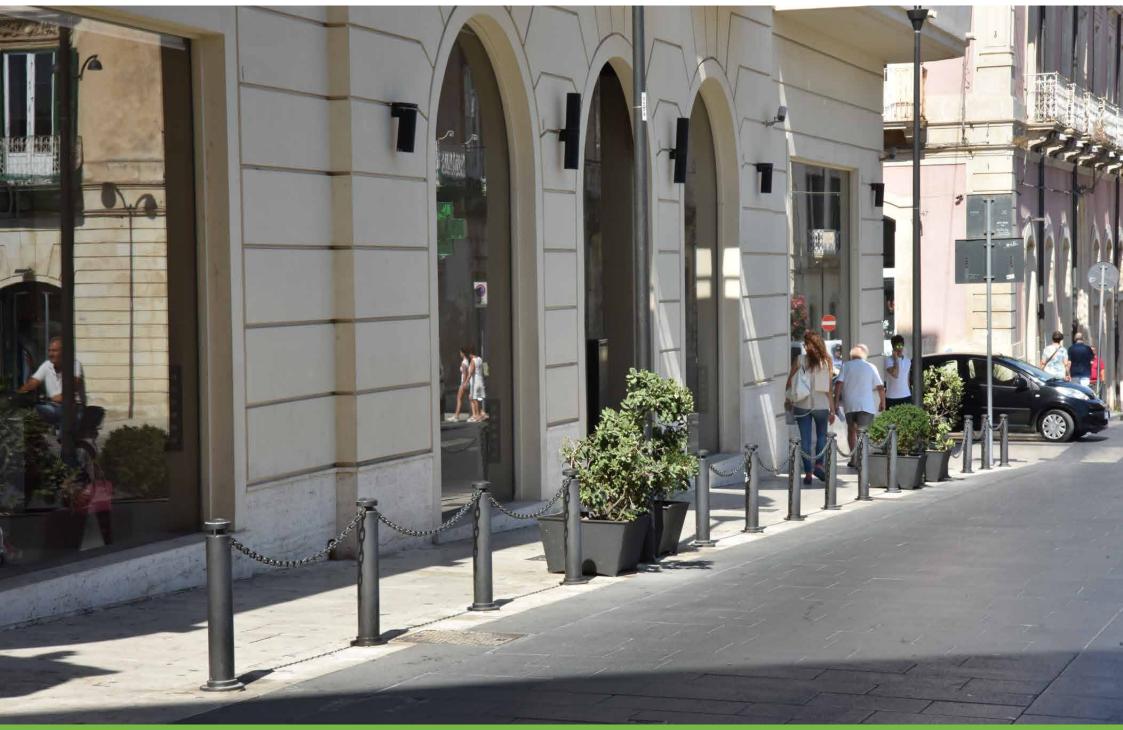

alia è caratterizzata da due sostegni laterali cilindrici in continuità con le basi dei pali Mizar.



Castellammare del Golfo – Italy



Castellammare del Golfo – Italy



Siracusa – Italy



Cesenatico – Italy



Cesenatico – Italy



Siracusa – Italy



Siracusa – Italy



San Giuliano di Puglia – Italy



Siracusa – Italy



Peglio – Italy



Peglio – Italy





Montiano – Italy





## **Bollard**Dissuasore

The cylindrical bollard Dhalia, which is identical to the side supports of the bench, has side rings to pass a chain, if required.

Il dissuasore Dhalia a forma cilindrica e identico ai sostegni laterali della panchina, è dotato di anelli laterali per l'eventuale passaggio della catena.



Piazza Armerina – Italy



Piazza Armerina – Italy



Siracusa – Italy



Siracusa – Italy



Siracusa – Italy





Siracusa – Italy



Siracusa – Italy



Borgo San Giacomo – Italy



Borgo San Giacomo – Italy



Borgo San Giacomo – Italy



Borgo San Giacomo – Italy



Pontoglio – Italy



Pontoglio – Italy



Pontoglio – Italy



Pontoglio – Italy

Pontoglio – Italy



Bagno di Romagna – Italy







Misano Adriatico – Italy





Siracusa – Italy





Siracusa – Italy





Cesenatico – Italy





## Thank you

## Grazie