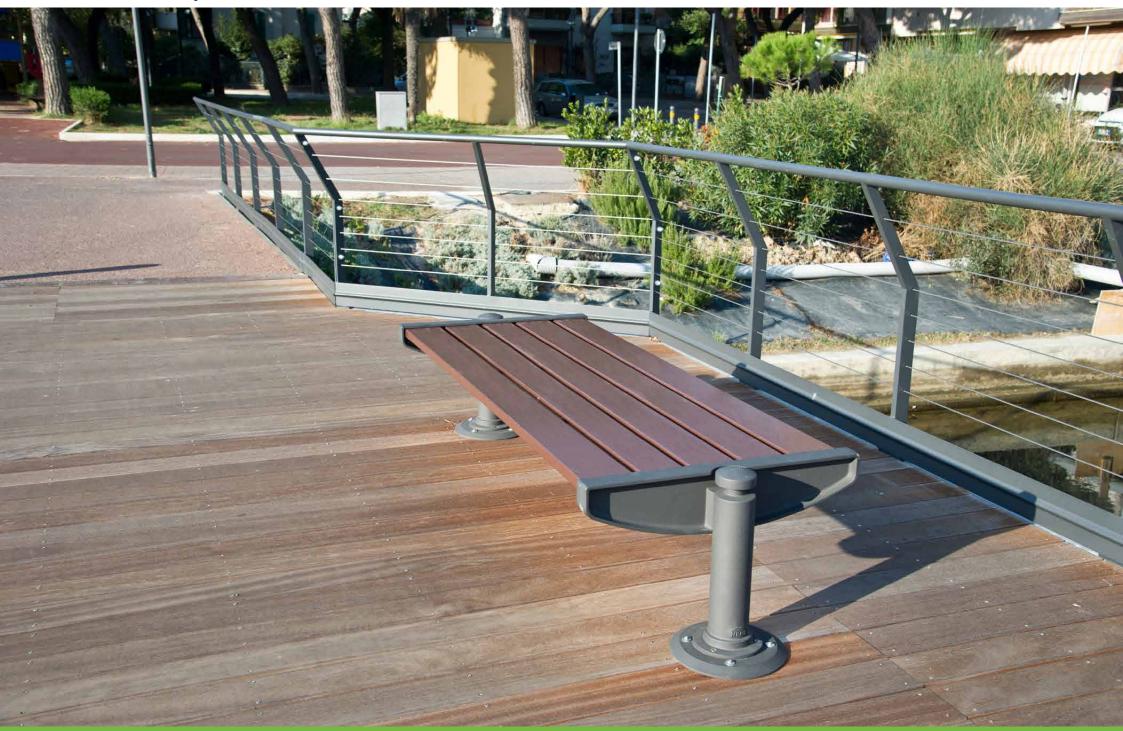

## **Bench**Panchina

The bench Dhalia features two cylindrical side supports that continue with the Mizar pole bases.

La panchina Dhalia è caratterizzata da due sostegni laterali cilindrici in continuità con le basi dei pali Mizar.

## **Bollard**Dissuasore

The cylindrical bollard Dhalia, which is identical to the side supports of the bench, has side rings to pass a chain, if required.

Il dissuasore Dhalia a forma cilindrica e identico ai sostegni laterali della panchina, è dotato di anelli laterali per l'eventuale passaggio della catena.