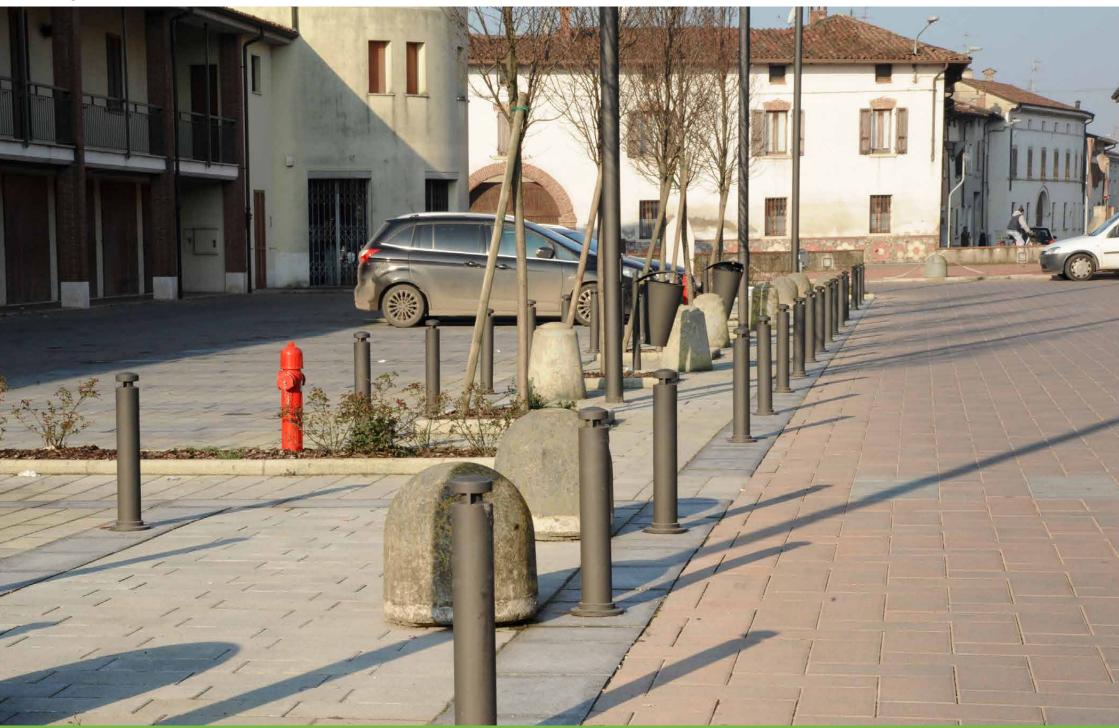

## **Bollard**Dissuasore

The cylindrical bollard Dhalia, which is identical to the side supports of the bench, has side rings to pass a chain, if required.

Il dissuasore Dhalia a forma cilindrica e identico ai sostegni laterali della panchina, è dotato di anelli laterali per l'eventuale passaggio della catena.

Borgo San Giacomo – Italy

Borgo San Giacomo – Italy

Borgo San Giacomo – Italy

Pontoglio – Italy

Pontoglio – Italy

Pontoglio – Italy

Pontoglio – Italy

Pontoglio – Italy