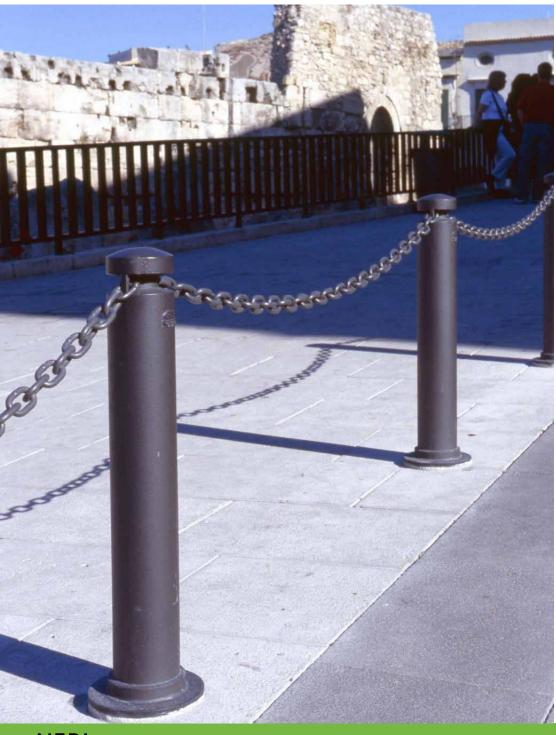

## **Bollard**Dissuasore

The cylindrical bollard Dhalia, which is identical to the side supports of the bench, has side rings to pass a chain, if required.

Il dissuasore Dhalia a forma cilindrica e identico ai sostegni laterali della panchina, è dotato di anelli laterali per l'eventuale passaggio della catena.

Castellammare del Golfo – Italy

Castellammare del Golfo – Italy

Siracusa – Italy

Cesenatico – Italy

Cesenatico – Italy

Siracusa – Italy

Siracusa – Italy

San Giuliano di Puglia – Italy