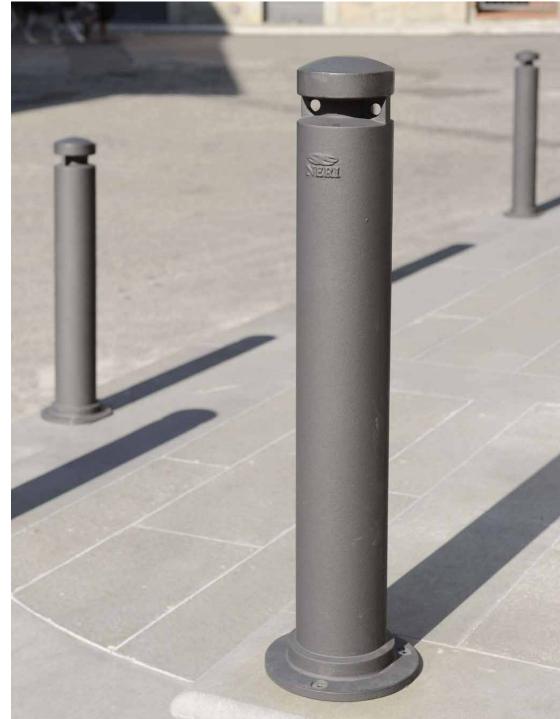

Bollard **Dissuasore** 

## **Bollard**Dissuasore

The cylindrical bollard Dhalia, which is identical to the side supports of the bench, has side rings to pass a chain, if required.

Il dissuasore Dhalia a forma cilindrica e identico ai sostegni laterali della panchina, è dotato di anelli laterali per l'eventuale passaggio della catena.